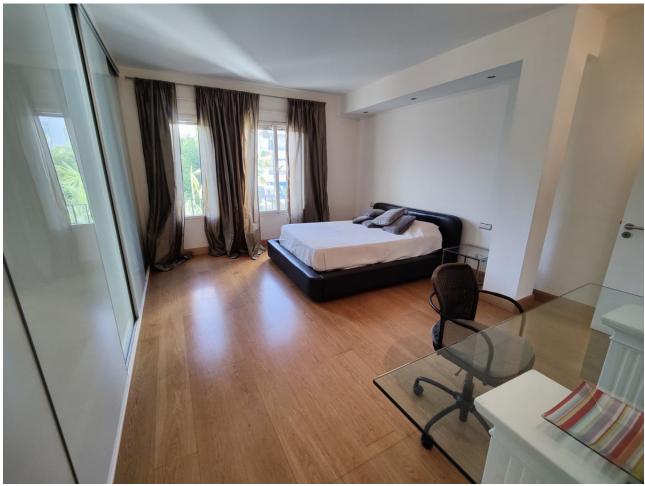

## Long Term Rental - Apartment - Puerto Banús 1.750€ / Month

Puerto Banús Apartment

1

2

120 m2

Middle Floor Apartment, Puerto Banús, Costa del Sol. 1 Bedroom, 2 Bathrooms, Built 120 m². Setting: Commercial Area, Beachside, Port, Close To Port, Close To Shops, Close To Sea, Marina, Close To Marina. Orientation: South. Condition: Good. Climate Control: Air Conditioning, Hot A/C, Cold A/C, Fireplace. Views: Sea, Port. Features: Lift, Near Transport, WiFi, Ensuite Bathroom, Access for people with reduced mobility, Double Glazing, Restaurant On Site. Furniture: Fully Furnished. Kitchen: Fully Fitted. Security: Gated Complex, Entry Phone, Safe. Parking: Underground, Garage, Private. Utilities: Electricity, Drinkable Water.