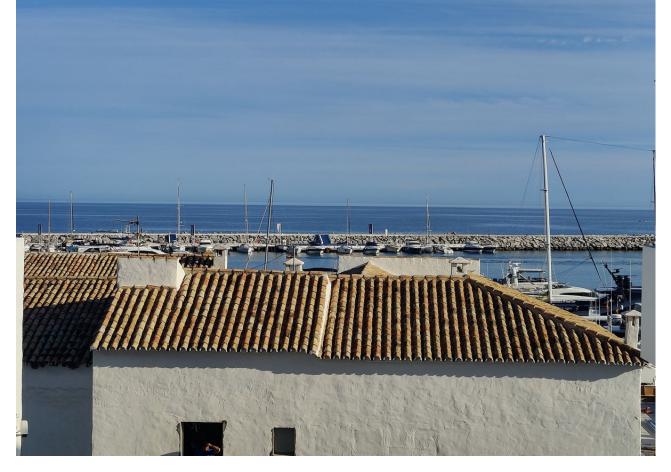

## Long Term Rental - Apartment - Puerto Banús 1.750€ / Month

Puerto Banús Apartment

1

2

120 m2

Middle Floor Apartment, Puerto Banús, Costa del Sol. 1 Bedroom, 2 Bathrooms, Built 120 m². Setting: Commercial Area, Beachside, Port, Close To Port, Close To Shops, Close To Sea, Marina, Close To Marina. Orientation: South. Condition: Good. Climate Control: Air Conditioning, Hot A/C, Cold A/C, Fireplace. Views: Sea, Port. Features: Lift, Near Transport, WiFi, Ensuite Bathroom, Access for people with reduced mobility, Double Glazing, Restaurant On Site. Furniture: Fully Furnished. Kitchen: Fully Fitted. Security: Gated Complex, Entry Phone, Safe. Parking: Underground, Garage, Private. Utilities: Electricity, Drinkable Water.