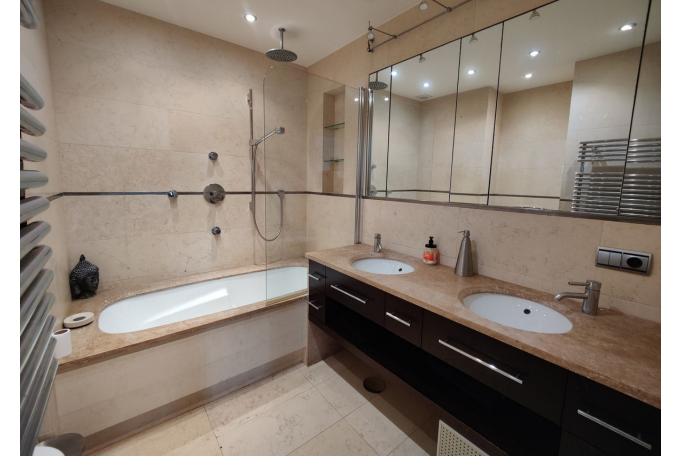

## Long Term Rental - Apartment - Puerto Banús 1.750€ / Month

Puerto Banús Apartment

1

2

120 m2

Middle Floor Apartment, Puerto Banús, Costa del Sol. 1 Bedroom, 2 Bathrooms, Built 120 m². Setting: Commercial Area, Beachside, Port, Close To Port, Close To Shops, Close To Sea, Marina, Close To Marina. Orientation: South. Condition: Good. Climate Control: Air Conditioning, Hot A/C, Cold A/C, Fireplace. Views: Sea, Port. Features: Lift, Near Transport, WiFi, Ensuite Bathroom, Access for people with reduced mobility, Double Glazing, Restaurant On Site. Furniture: Fully Furnished. Kitchen: Fully Fitted. Security: Gated Complex, Entry Phone, Safe. Parking: Underground, Garage, Private. Utilities: Electricity, Drinkable Water.