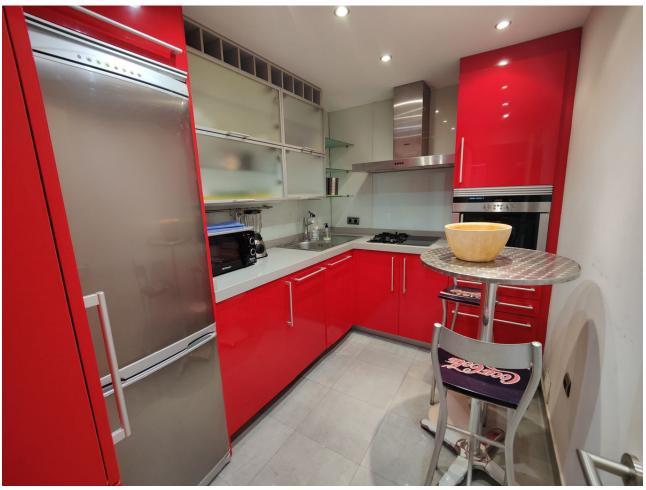

## Long Term Rental - Apartment - Puerto Banús 1.750€ / Month

Puerto Banús Apartment

1

2

120 m2

Middle Floor Apartment, Puerto Banús, Costa del Sol. 1 Bedroom, 2 Bathrooms, Built 120 m². Setting: Commercial Area, Beachside, Port, Close To Port, Close To Shops, Close To Sea, Marina, Close To Marina. Orientation: South. Condition: Good. Climate Control: Air Conditioning, Hot A/C, Cold A/C, Fireplace. Views: Sea, Port. Features: Lift, Near Transport, WiFi, Ensuite Bathroom, Access for people with reduced mobility, Double Glazing, Restaurant On Site. Furniture: Fully Furnished. Kitchen: Fully Fitted. Security: Gated Complex, Entry Phone, Safe. Parking: Underground, Garage, Private. Utilities: Electricity, Drinkable Water.