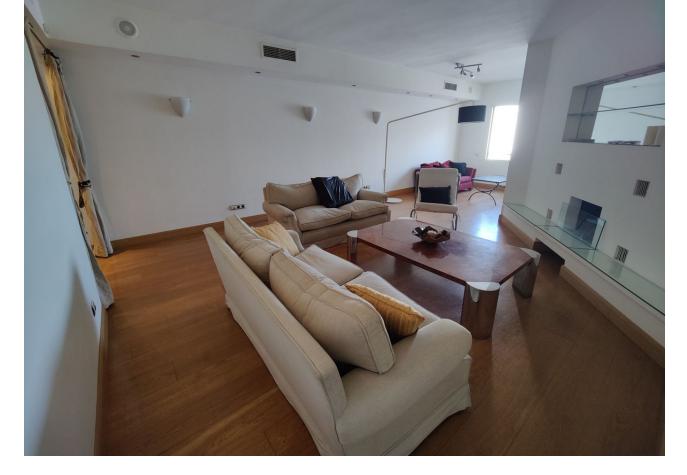

## Long Term Rental - Apartment - Puerto Banús 1.750€ / Month

Puerto Banús Apartment

1

2

120 m2

Middle Floor Apartment, Puerto Banús, Costa del Sol. 1 Bedroom, 2 Bathrooms, Built 120 m². Setting: Commercial Area, Beachside, Port, Close To Port, Close To Shops, Close To Sea, Marina, Close To Marina. Orientation: South. Condition: Good. Climate Control: Air Conditioning, Hot A/C, Cold A/C, Fireplace. Views: Sea, Port. Features: Lift, Near Transport, WiFi, Ensuite Bathroom, Access for people with reduced mobility, Double Glazing, Restaurant On Site. Furniture: Fully Furnished. Kitchen: Fully Fitted. Security: Gated Complex, Entry Phone, Safe. Parking: Underground, Garage, Private. Utilities: Electricity, Drinkable Water.