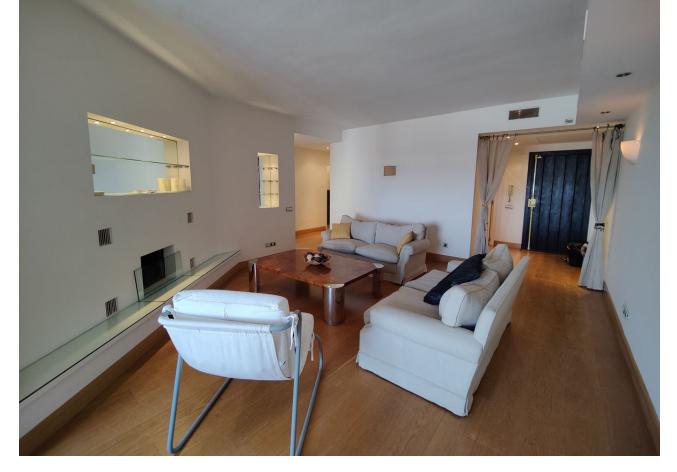

## Long Term Rental - Apartment - Puerto Banús 1.750€ / Month

Puerto Banús Apartment

1

2

120 m2

Middle Floor Apartment, Puerto Banús, Costa del Sol. 1 Bedroom, 2 Bathrooms, Built 120 m². Setting: Commercial Area, Beachside, Port, Close To Port, Close To Shops, Close To Sea, Marina, Close To Marina. Orientation: South. Condition: Good. Climate Control: Air Conditioning, Hot A/C, Cold A/C, Fireplace. Views: Sea, Port. Features: Lift, Near Transport, WiFi, Ensuite Bathroom, Access for people with reduced mobility, Double Glazing, Restaurant On Site. Furniture: Fully Furnished. Kitchen: Fully Fitted. Security: Gated Complex, Entry Phone, Safe. Parking: Underground, Garage, Private. Utilities: Electricity, Drinkable Water.