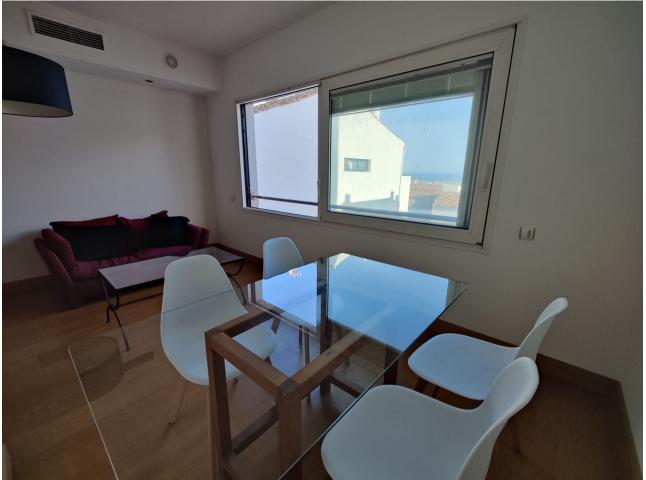

## Long Term Rental - Apartment - Puerto Banús 1.750€ / Month

Puerto Banús Apartment

1

2

120 m2

Middle Floor Apartment, Puerto Banús, Costa del Sol. 1 Bedroom, 2 Bathrooms, Built 120 m². Setting: Commercial Area, Beachside, Port, Close To Port, Close To Shops, Close To Sea, Marina, Close To Marina. Orientation: South. Condition: Good. Climate Control: Air Conditioning, Hot A/C, Cold A/C, Fireplace. Views: Sea, Port. Features: Lift, Near Transport, WiFi, Ensuite Bathroom, Access for people with reduced mobility, Double Glazing, Restaurant On Site. Furniture: Fully Furnished. Kitchen: Fully Fitted. Security: Gated Complex, Entry Phone, Safe. Parking: Underground, Garage, Private. Utilities: Electricity, Drinkable Water.