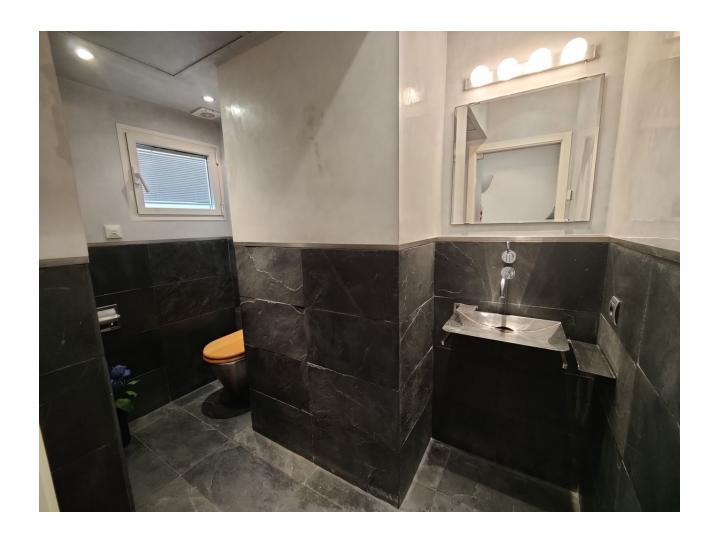

## Long Term Rental - Apartment - Puerto Banús 1.750€ / Month

Puerto Banús Apartment

1

2

120 m2

Middle Floor Apartment, Puerto Banús, Costa del Sol. 1 Bedroom, 2 Bathrooms, Built 120 m². Setting: Commercial Area, Beachside, Port, Close To Port, Close To Shops, Close To Sea, Marina, Close To Marina. Orientation: South. Condition: Good. Climate Control: Air Conditioning, Hot A/C, Cold A/C, Fireplace. Views: Sea, Port. Features: Lift, Near Transport, WiFi, Ensuite Bathroom, Access for people with reduced mobility, Double Glazing, Restaurant On Site. Furniture: Fully Furnished. Kitchen: Fully Fitted. Security: Gated Complex, Entry Phone, Safe. Parking: Underground, Garage, Private. Utilities: Electricity, Drinkable Water.