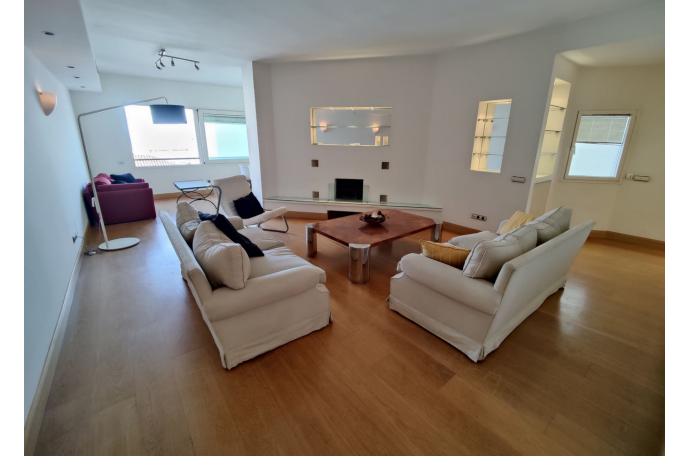

## Long Term Rental - Apartment - Puerto Banús 1.750€ / Month

Puerto Banús Apartment

1

2

120 m2

Middle Floor Apartment, Puerto Banús, Costa del Sol. 1 Bedroom, 2 Bathrooms, Built 120 m². Setting: Commercial Area, Beachside, Port, Close To Port, Close To Shops, Close To Sea, Marina, Close To Marina. Orientation: South. Condition: Good. Climate Control: Air Conditioning, Hot A/C, Cold A/C, Fireplace. Views: Sea, Port. Features: Lift, Near Transport, WiFi, Ensuite Bathroom, Access for people with reduced mobility, Double Glazing, Restaurant On Site. Furniture: Fully Furnished. Kitchen: Fully Fitted. Security: Gated Complex, Entry Phone, Safe. Parking: Underground, Garage, Private. Utilities: Electricity, Drinkable Water.