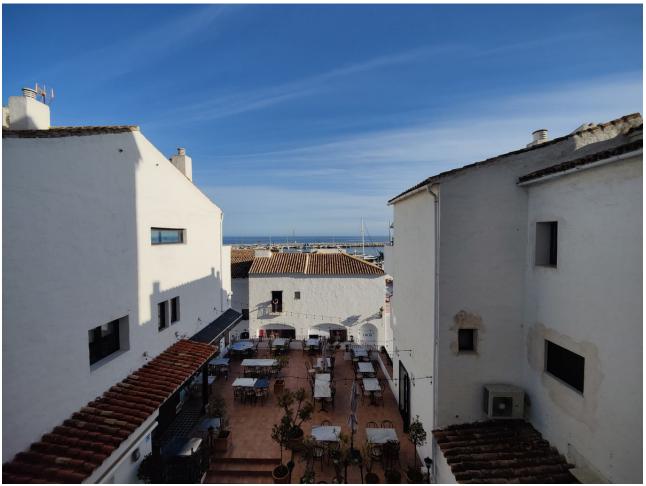

## Long Term Rental - Apartment - Puerto Banús 1.750€ / Month

Puerto Banús Apartment

1

2

120 m2

Middle Floor Apartment, Puerto Banús, Costa del Sol. 1 Bedroom, 2 Bathrooms, Built 120 m². Setting: Commercial Area, Beachside, Port, Close To Port, Close To Shops, Close To Sea, Marina, Close To Marina. Orientation: South. Condition: Good. Climate Control: Air Conditioning, Hot A/C, Cold A/C, Fireplace. Views: Sea, Port. Features: Lift, Near Transport, WiFi, Ensuite Bathroom, Access for people with reduced mobility, Double Glazing, Restaurant On Site. Furniture: Fully Furnished. Kitchen: Fully Fitted. Security: Gated Complex, Entry Phone, Safe. Parking: Underground, Garage, Private. Utilities: Electricity, Drinkable Water.