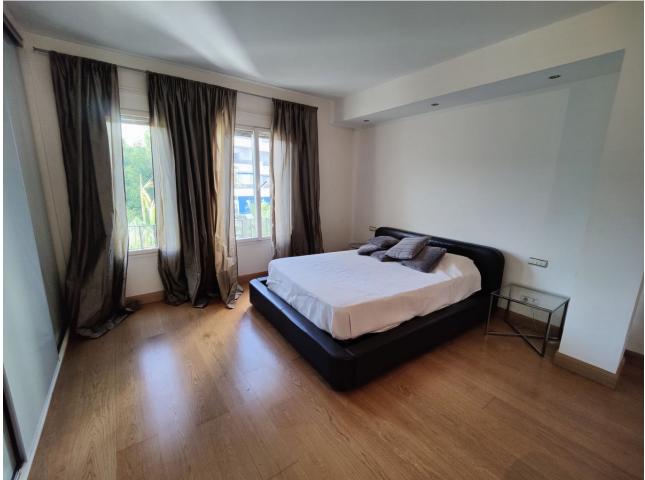

## Long Term Rental - Apartment - Puerto Banús 1.750€ / Month

Puerto Banús Apartment

1

2

120 m2

Middle Floor Apartment, Puerto Banús, Costa del Sol. 1 Bedroom, 2 Bathrooms, Built 120 m². Setting: Commercial Area, Beachside, Port, Close To Port, Close To Shops, Close To Sea, Marina, Close To Marina. Orientation: South. Condition: Good. Climate Control: Air Conditioning, Hot A/C, Cold A/C, Fireplace. Views: Sea, Port. Features: Lift, Near Transport, WiFi, Ensuite Bathroom, Access for people with reduced mobility, Double Glazing, Restaurant On Site. Furniture: Fully Furnished. Kitchen: Fully Fitted. Security: Gated Complex, Entry Phone, Safe. Parking: Underground, Garage, Private. Utilities: Electricity, Drinkable Water.