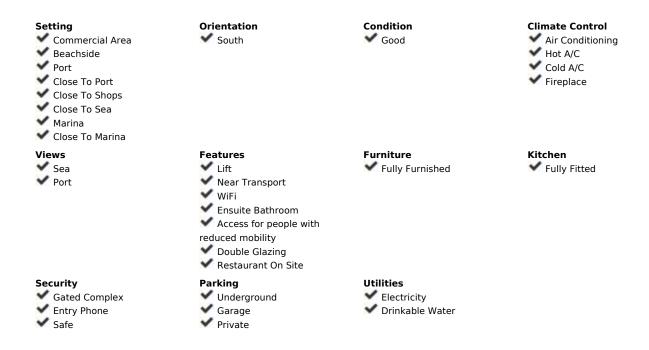

## Long Term Rental - Apartment - Puerto Banús 1.750€ / Month

Puerto Banús Apartment

1

2

120 m2

Middle Floor Apartment, Puerto Banús, Costa del Sol. 1 Bedroom, 2 Bathrooms, Built 120 m². Setting: Commercial Area, Beachside, Port, Close To Port, Close To Shops, Close To Sea, Marina, Close To Marina. Orientation: South. Condition: Good. Climate Control: Air Conditioning, Hot A/C, Cold A/C, Fireplace. Views: Sea, Port. Features: Lift, Near Transport, WiFi, Ensuite Bathroom, Access for people with reduced mobility, Double Glazing, Restaurant On Site. Furniture: Fully Furnished. Kitchen: Fully Fitted. Security: Gated Complex, Entry Phone, Safe. Parking: Underground, Garage, Private. Utilities: Electricity, Drinkable Water.