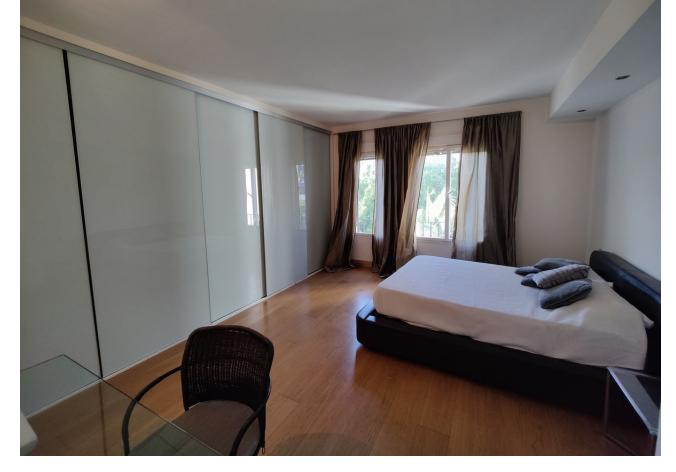

## Long Term Rental - Apartment - Puerto Banús 1.750€ / Month

Puerto Banús Apartment

1

2

120 m2

Middle Floor Apartment, Puerto Banús, Costa del Sol. 1 Bedroom, 2 Bathrooms, Built 120 m². Setting: Commercial Area, Beachside, Port, Close To Port, Close To Shops, Close To Sea, Marina, Close To Marina. Orientation: South. Condition: Good. Climate Control: Air Conditioning, Hot A/C, Cold A/C, Fireplace. Views: Sea, Port. Features: Lift, Near Transport, WiFi, Ensuite Bathroom, Access for people with reduced mobility, Double Glazing, Restaurant On Site. Furniture: Fully Furnished. Kitchen: Fully Fitted. Security: Gated Complex, Entry Phone, Safe. Parking: Underground, Garage, Private. Utilities: Electricity, Drinkable Water.