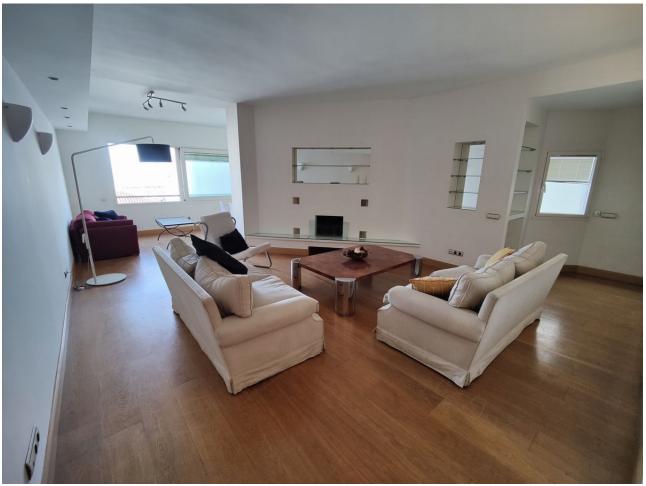

## Long Term Rental - Apartment - Puerto Banús 1.750€ / Month

Puerto Banús Apartment

1

2

120 m2

Middle Floor Apartment, Puerto Banús, Costa del Sol. 1 Bedroom, 2 Bathrooms, Built 120 m². Setting: Commercial Area, Beachside, Port, Close To Port, Close To Shops, Close To Sea, Marina, Close To Marina. Orientation: South. Condition: Good. Climate Control: Air Conditioning, Hot A/C, Cold A/C, Fireplace. Views: Sea, Port. Features: Lift, Near Transport, WiFi, Ensuite Bathroom, Access for people with reduced mobility, Double Glazing, Restaurant On Site. Furniture: Fully Furnished. Kitchen: Fully Fitted. Security: Gated Complex, Entry Phone, Safe. Parking: Underground, Garage, Private. Utilities: Electricity, Drinkable Water.