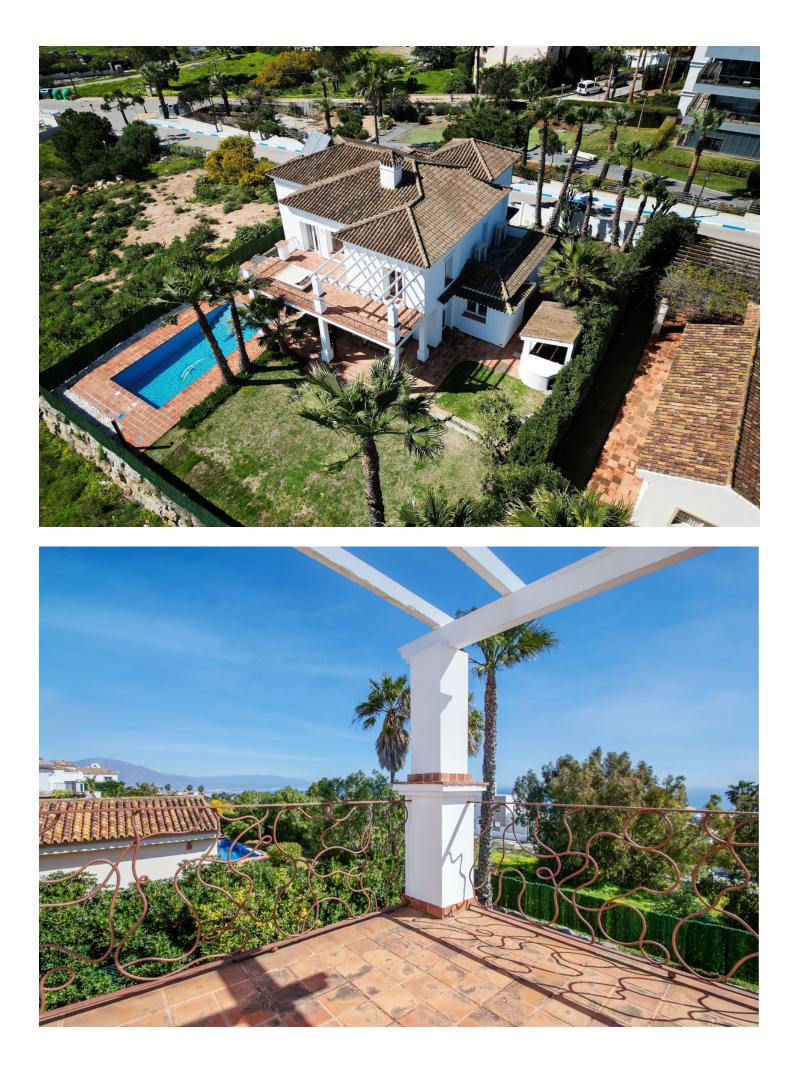

## Long Term Rental - House - Manilva 7.000€ / Month

Nestled in the prestigious La Paloma area of Manilva, this elegant villa stands as a testament to luxurious living with a backdrop of breathtaking sea views. Boasting 4 en-suite bedrooms, this residence offers a high-end living experience that seamlessly merges sophistication with comfort. Inside, each of the 4 bedrooms is thoughtfully designed with its own bathroom, ensuring the utmost privacy and convenience for residents. Furthermore, the strategically placed windows in each bedroom frame stunning sea vistas, creating a serene and tranquil atmosphere throughout. Alongside the bedrooms, the villa features an additional guest powder room for added convenience. The outdoor space of the villa is equally spectacular. A private swimming pool offers a refreshing retreat, inviting residents to bask in the warm Mediterranean climate. Surrounding the property, lush gardens provide a picturesque setting, adding a touch of natural beauty and seclusion. Additionally, a well-appointed bar and barbecue area make it an ideal spot for outdoor entertainment and sunset gatherings. For those requiring ample space for their vehicles, the villa offers an underground garage accommodating up to 3 cars, providing both security and convenience for residents. Positioned facing south, the villa enjoys an abundance of natural light throughout the day. Clear and uninterrupted sea views enhance the ambiance, adding a special touch to the living experience. Furthermore, the gated community ensures security during the night, offering residents a sense of tranquility and peace of mind. Available for both long-term rentals and short stays, this villa offers flexibility and is suitable for various needs. For those seeking further details, we encourage you to get in touch for additional information. This villa epitomizes the perfect blend of luxury, comfort, and stunning natural surroundings in La Paloma, Manilva.

## Features

Private Terrace
Storage Room
Utility Room
Ensuite Bathroom
Barbeque
Double Glazing
Security

Entry Phone Alarm System 24 Hour Security Pool Private

Furniture Fully Furnished

Parking Private