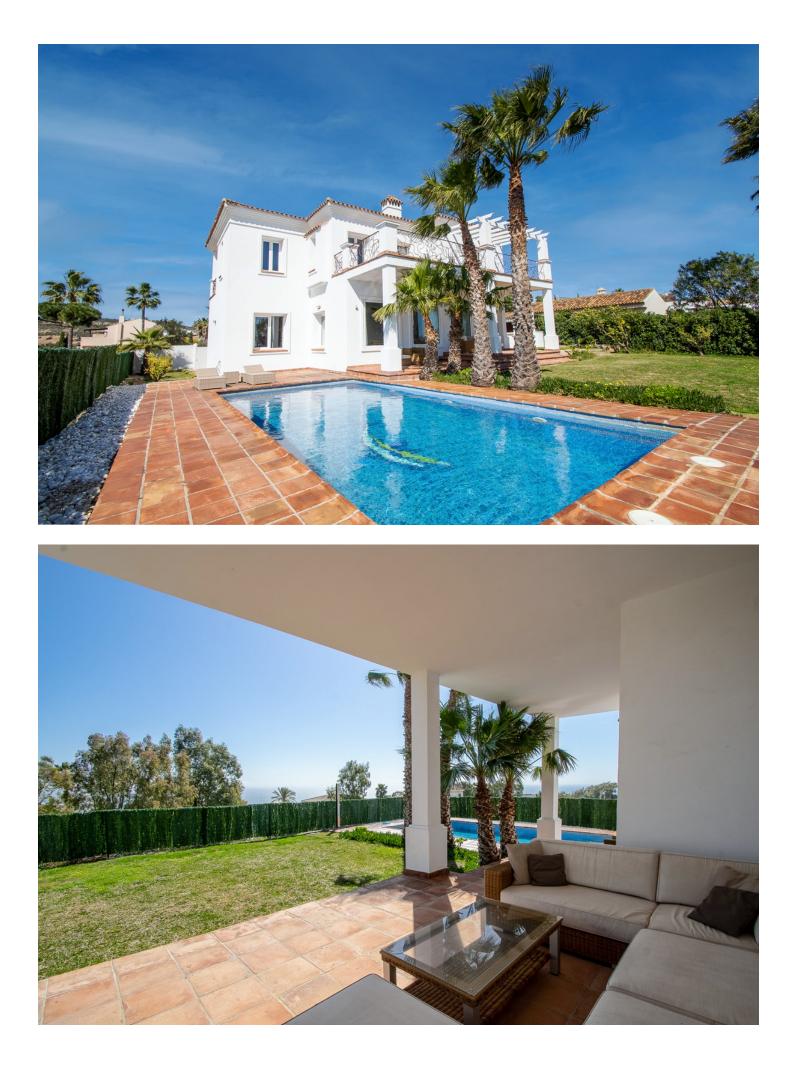

## Long Term Rental - House - Manilva 7.000€ / Month

Nestled in the prestigious La Paloma area of Manilva, this elegant villa stands as a testament to luxurious living with a backdrop of breathtaking sea views. Boasting 4 en-suite bedrooms, this residence offers a high-end living experience that seamlessly merges sophistication with comfort. Inside, each of the 4 bedrooms is thoughtfully designed with its own bathroom, ensuring the utmost privacy and convenience for residents. Furthermore, the strategically placed windows in each bedroom frame stunning sea vistas, creating a serene and tranquil atmosphere throughout. Alongside the bedrooms, the villa features an additional guest powder room for added convenience. The outdoor space of the villa is equally spectacular. A private swimming pool offers a refreshing retreat, inviting residents to bask in the warm Mediterranean climate. Surrounding the property, lush gardens provide a picturesque setting, adding a touch of natural beauty and seclusion. Additionally, a well-appointed bar and barbecue area make it an ideal spot for outdoor entertainment and sunset gatherings. For those requiring ample space for their vehicles, the villa offers an underground garage accommodating up to 3 cars, providing both security and convenience for residents. Positioned facing south, the villa enjoys an abundance of natural light throughout the day. Clear and uninterrupted sea views enhance the ambiance, adding a special touch to the living experience. Furthermore, the gated community ensures security during the night, offering residents a sense of tranquility and peace of mind. Available for both long-term rentals and short stays, this villa offers flexibility and is suitable for various needs. For those seeking further details, we encourage you to get in touch for additional information. This villa epitomizes the perfect blend of luxury, comfort, and stunning natural surroundings in La Paloma, Manilva.

## Features

Private Terrace
Storage Room
Utility Room
Ensuite Bathroom
Barbeque
Double Glazing
Security

Entry Phone Alarm System 24 Hour Security Pool Private

Furniture Fully Furnished

Parking Private