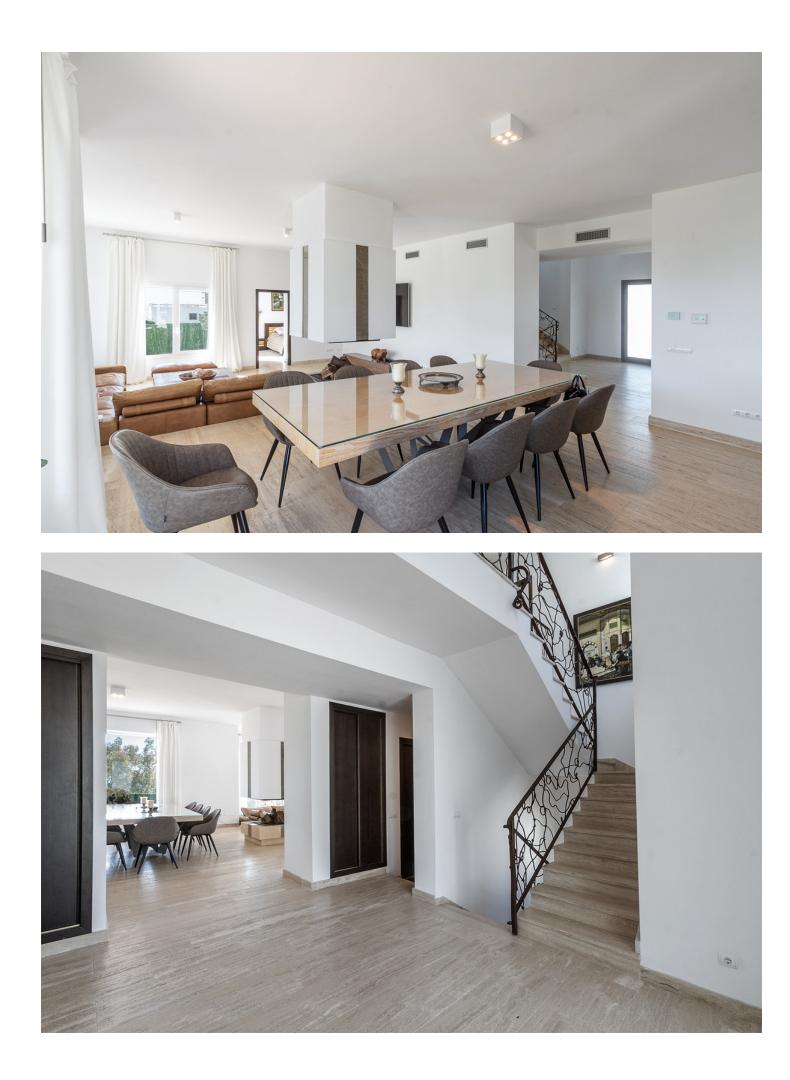

## Long Term Rental - House - Manilva 7.000€ / Month

Nestled in the prestigious La Paloma area of Manilva, this elegant villa stands as a testament to luxurious living with a backdrop of breathtaking sea views. Boasting 4 en-suite bedrooms, this residence offers a high-end living experience that seamlessly merges sophistication with comfort. Inside, each of the 4 bedrooms is thoughtfully designed with its own bathroom, ensuring the utmost privacy and convenience for residents. Furthermore, the strategically placed windows in each bedroom frame stunning sea vistas, creating a serene and tranquil atmosphere throughout. Alongside the bedrooms, the villa features an additional guest powder room for added convenience. The outdoor space of the villa is equally spectacular. A private swimming pool offers a refreshing retreat, inviting residents to bask in the warm Mediterranean climate. Surrounding the property, lush gardens provide a picturesque setting, adding a touch of natural beauty and seclusion. Additionally, a well-appointed bar and barbecue area make it an ideal spot for outdoor entertainment and sunset gatherings. For those requiring ample space for their vehicles, the villa offers an underground garage accommodating up to 3 cars, providing both security and convenience for residents. Positioned facing south, the villa enjoys an abundance of natural light throughout the day. Clear and uninterrupted sea views enhance the ambiance, adding a special touch to the living experience. Furthermore, the gated community ensures security during the night, offering residents a sense of tranquility and peace of mind. Available for both long-term rentals and short stays, this villa offers flexibility and is suitable for various needs. For those seeking further details, we encourage you to get in touch for additional information. This villa epitomizes the perfect blend of luxury, comfort, and stunning natural surroundings in La Paloma, Manilva.

## Features

Private Terrace
Storage Room
Utility Room
Ensuite Bathroom
Barbeque
Double Glazing
Security

Entry Phone Alarm System 24 Hour Security Pool Private

Furniture Fully Furnished

Parking Private