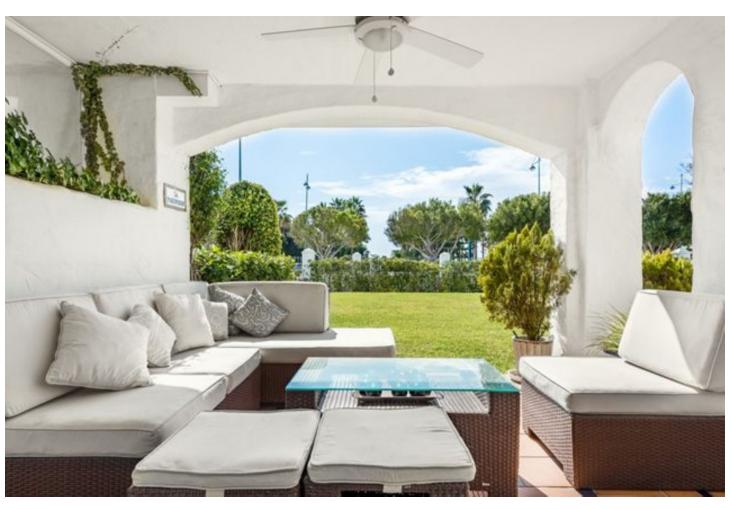

## San Pedro de Alcántara

**Apartment** 

4

3

219 m2

Exclusive luxury apartment located in the renowned urbanization of Las Adelfas, first line of the promenade of San Pedro de Alcántara, a short walk from all kinds of restaurants and beach bars and only 4 minutes from Puerto Banús. Gated community with 24-hour security, large and well-kept communal gardens as well as two lake-type swimming pools. The property has a living-dining room with direct access to a large porch of about 50m2, facing south, fully equipped kitchen with laundry area, master bedroom en-suite, second bedroom (converted into a living room) with direct access to the porch and third and fourth bedrooms with two bathrooms. Garage and storage room The property is for long term rental, available from May 15th