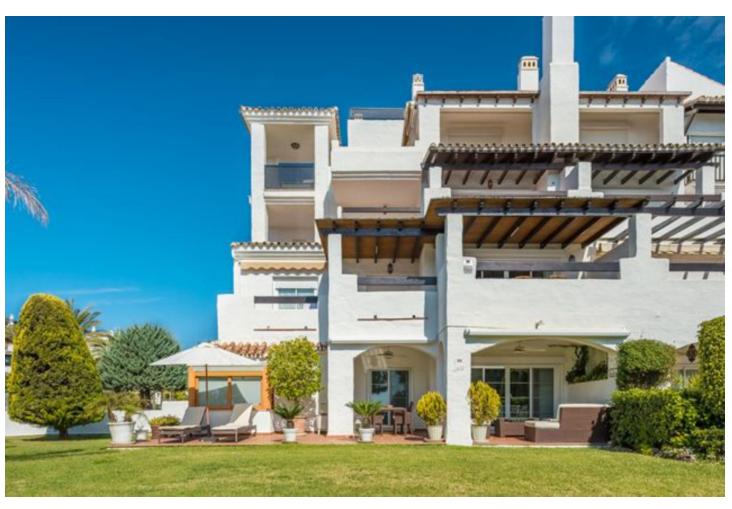

## San Pedro de Alcántara

**Apartment** 

4

3

219 m2

Exclusive luxury apartment located in the renowned urbanization of Las Adelfas, first line of the promenade of San Pedro de Alcántara, a short walk from all kinds of restaurants and beach bars and only 4 minutes from Puerto Banús. Gated community with 24-hour security, large and well-kept communal gardens as well as two lake-type swimming pools. The property has a living-dining room with direct access to a large porch of about 50m2, facing south, fully equipped kitchen with laundry area, master bedroom en-suite, second bedroom (converted into a living room) with direct access to the porch and third and fourth bedrooms with two bathrooms. Garage and storage room The property is for long term rental, available from May 15th