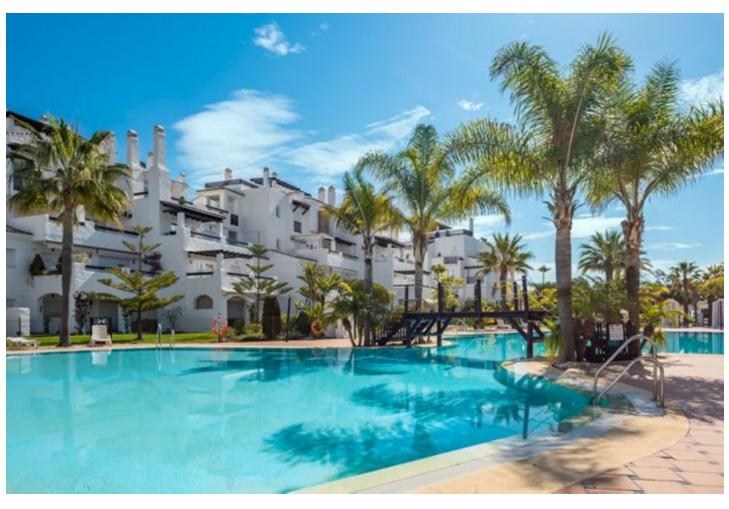

## San Pedro de Alcántara

**Apartment** 

4

3

219 m2

Exclusive luxury apartment located in the renowned urbanization of Las Adelfas, first line of the promenade of San Pedro de Alcántara, a short walk from all kinds of restaurants and beach bars and only 4 minutes from Puerto Banús. Gated community with 24-hour security, large and well-kept communal gardens as well as two lake-type swimming pools. The property has a living-dining room with direct access to a large porch of about 50m2, facing south, fully equipped kitchen with laundry area, master bedroom en-suite, second bedroom (converted into a living room) with direct access to the porch and third and fourth bedrooms with two bathrooms. Garage and storage room The property is for long term rental, available from May 15th