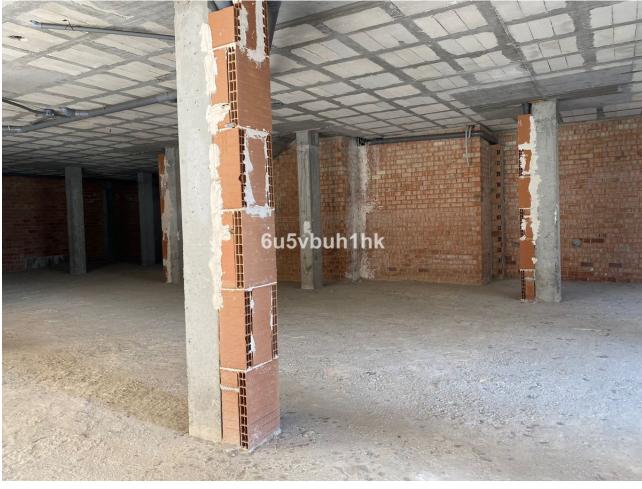

## Long Term Rental - Commercial - Fuengirola 3.000€ / Month

Fuengirola Commercial

260 m2

Great Corner Locale with Excellent Location near the Fuengirola Marina If you are looking for the perfect location for your business in Fuengirola, look no further. We have the ideal solution for you: a large corner location, strategically located in one of the busiest areas of the city. Featured Features: Prime Location: This location is located on a highly traveled corner, guaranteeing maximum visibility and traffic from potential customers. Its proximity to the Fuengirola Marina makes it a landmark in the area, attractive to residents and tourists alike. Versatility and Space: With a large area of 260 meters, this commercial premises offers infinite possibilities. Whether it is for a store, an office or any other business, this space adapts to your needs. Convenient Parking: One of the biggest benefits is its location with parking right next door. Your customers and employees will have no problem parking, which significantly improves accessibility. Visibility: Being on a corner and in a busy area, your business will benefit from exceptional exposure. It is a unique opportunity to stand out from the competition. Excellent Connectivity: This location is located near the main access roads and public transportation, which facilitates the arrival of clients from different points of the city. Contact us now for more information and to arrange a visit!