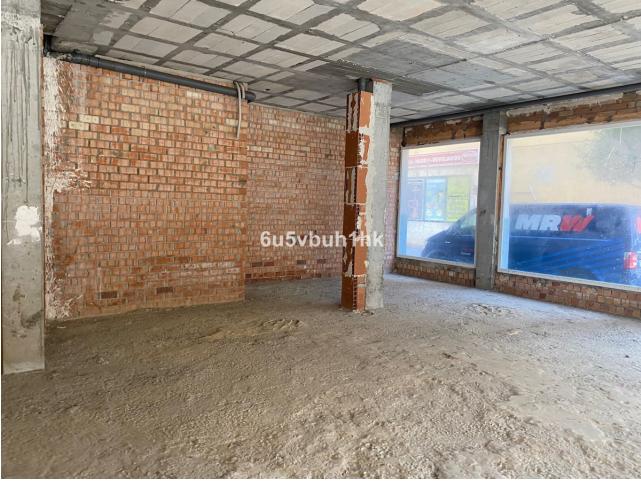

## Long Term Rental - Commercial - Fuengirola 3.000€ / Month

Fuengirola Commercial

260 m2

Great Corner Locale with Excellent Location near the Fuengirola Marina If you are looking for the perfect location for your business in Fuengirola, look no further. We have the ideal solution for you: a large corner location, strategically located in one of the busiest areas of the city. Featured Features: Prime Location: This location is located on a highly traveled corner, guaranteeing maximum visibility and traffic from potential customers. Its proximity to the Fuengirola Marina makes it a landmark in the area, attractive to residents and tourists alike. Versatility and Space: With a large area of 260 meters, this commercial premises offers infinite possibilities. Whether it is for a store, an office or any other business, this space adapts to your needs. Convenient Parking: One of the biggest benefits is its location with parking right next door. Your customers and employees will have no problem parking, which significantly improves accessibility. Visibility: Being on a corner and in a busy area, your business will benefit from exceptional exposure. It is a unique opportunity to stand out from the competition. Excellent Connectivity: This location is located near the main access roads and public transportation, which facilitates the arrival of clients from different points of the city. Contact us now for more information and to arrange a visit!