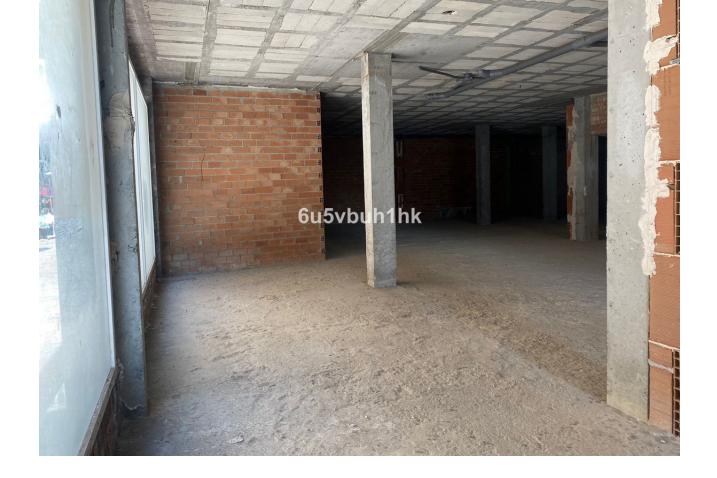

## Long Term Rental - Commercial - Fuengirola 3.000€ / Month

Fuengirola Commercial

260 m2

Great Corner Locale with Excellent Location near the Fuengirola Marina If you are looking for the perfect location for your business in Fuengirola, look no further. We have the ideal solution for you: a large corner location, strategically located in one of the busiest areas of the city. Featured Features: Prime Location: This location is located on a highly traveled corner, guaranteeing maximum visibility and traffic from potential customers. Its proximity to the Fuengirola Marina makes it a landmark in the area, attractive to residents and tourists alike. Versatility and Space: With a large area of 260 meters, this commercial premises offers infinite possibilities. Whether it is for a store, an office or any other business, this space adapts to your needs. Convenient Parking: One of the biggest benefits is its location with parking right next door. Your customers and employees will have no problem parking, which significantly improves accessibility. Visibility: Being on a corner and in a busy area, your business will benefit from exceptional exposure. It is a unique opportunity to stand out from the competition. Excellent Connectivity: This location is located near the main access roads and public transportation, which facilitates the arrival of clients from different points of the city. Contact us now for more information and to arrange a visit!