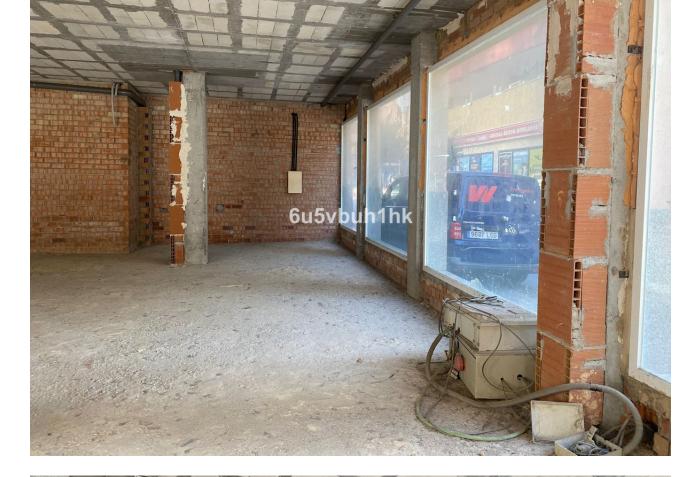

## Long Term Rental - Commercial - Fuengirola 3.000€ / Month

Fuengirola Commercial

260 m2

Great Corner Locale with Excellent Location near the Fuengirola Marina If you are looking for the perfect location for your business in Fuengirola, look no further. We have the ideal solution for you: a large corner location, strategically located in one of the busiest areas of the city. Featured Features: Prime Location: This location is located on a highly traveled corner, guaranteeing maximum visibility and traffic from potential customers. Its proximity to the Fuengirola Marina makes it a landmark in the area, attractive to residents and tourists alike. Versatility and Space: With a large area of 260 meters, this commercial premises offers infinite possibilities. Whether it is for a store, an office or any other business, this space adapts to your needs. Convenient Parking: One of the biggest benefits is its location with parking right next door. Your customers and employees will have no problem parking, which significantly improves accessibility. Visibility: Being on a corner and in a busy area, your business will benefit from exceptional exposure. It is a unique opportunity to stand out from the competition. Excellent Connectivity: This location is located near the main access roads and public transportation, which facilitates the arrival of clients from different points of the city. Contact us now for more information and to arrange a visit!