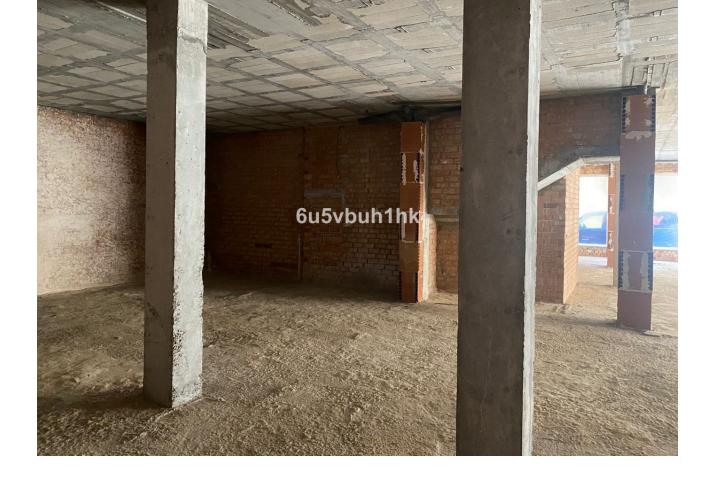

## Long Term Rental - Commercial - Fuengirola 3.000€ / Month

Fuengirola Commercial

260 m2

Great Corner Locale with Excellent Location near the Fuengirola Marina If you are looking for the perfect location for your business in Fuengirola, look no further. We have the ideal solution for you: a large corner location, strategically located in one of the busiest areas of the city. Featured Features: Prime Location: This location is located on a highly traveled corner, guaranteeing maximum visibility and traffic from potential customers. Its proximity to the Fuengirola Marina makes it a landmark in the area, attractive to residents and tourists alike. Versatility and Space: With a large area of 260 meters, this commercial premises offers infinite possibilities. Whether it is for a store, an office or any other business, this space adapts to your needs. Convenient Parking: One of the biggest benefits is its location with parking right next door. Your customers and employees will have no problem parking, which significantly improves accessibility. Visibility: Being on a corner and in a busy area, your business will benefit from exceptional exposure. It is a unique opportunity to stand out from the competition. Excellent Connectivity: This location is located near the main access roads and public transportation, which facilitates the arrival of clients from different points of the city. Contact us now for more information and to arrange a visit!