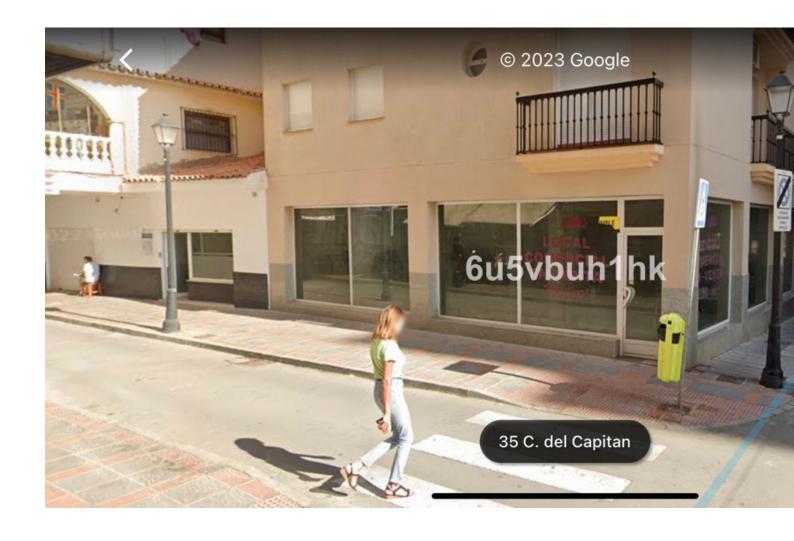

## Long Term Rental - Commercial - Fuengirola 3.000€ / Month

Fuengirola Commercial

260 m2

Great Corner Locale with Excellent Location near the Fuengirola Marina If you are looking for the perfect location for your business in Fuengirola, look no further. We have the ideal solution for you: a large corner location, strategically located in one of the busiest areas of the city. Featured Features: Prime Location: This location is located on a highly traveled corner, guaranteeing maximum visibility and traffic from potential customers. Its proximity to the Fuengirola Marina makes it a landmark in the area, attractive to residents and tourists alike. Versatility and Space: With a large area of 260 meters, this commercial premises offers infinite possibilities. Whether it is for a store, an office or any other business, this space adapts to your needs. Convenient Parking: One of the biggest benefits is its location with parking right next door. Your customers and employees will have no problem parking, which significantly improves accessibility. Visibility: Being on a corner and in a busy area, your business will benefit from exceptional exposure. It is a unique opportunity to stand out from the competition. Excellent Connectivity: This location is located near the main access roads and public transportation, which facilitates the arrival of clients from different points of the city. Contact us now for more information and to arrange a visit!