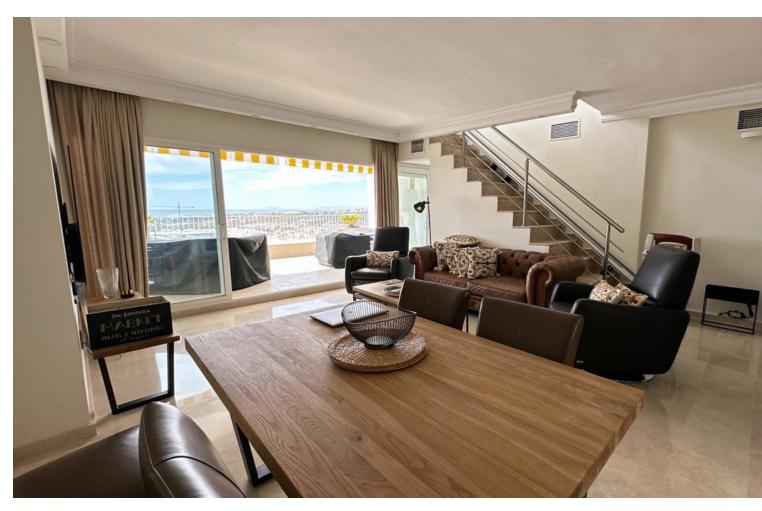

## Long Term Rental - Apartment - The Golden Mile 5.500€ / Month

The Golden Mile Apartment

3

3

375 m<sup>2</sup>

Introducing this luxurious duplex penthouse located in the prestigious area of Terrazas de Las Lomas, Marbella Golden Mile in Marbella, Malaga. With its prime location and exclusive features, this property offers the epitome of upscale living. Spanning over 375m², this duplex penthouse boasts 3 spacious bedrooms, each with its own en-suite bathroom. The property is designed to perfection, with attention to detail evident in every aspect. The marble floors add a touch of elegance, while the fully furnished and equipped kitchen offers both style and functionality. The captivating views from this penthouse are truly remarkable. From the private terrace, you can enjoy breathtaking vistas of the sparkling sea and majestic mountains. Whether you choose to relax by the communal pool or unwind in the private solarium, this property provides the perfect setting. For those seeking an active lifestyle, the property offers a gym and a gated community with a security service available 24 hours. Other features of this exceptional property include double glazing, air conditioning, and high-speed internet access. With its excellent condition and armoured door, residents can enjoy peace of mind and security. Additionally, the location of this penthouse is highly desirable. Situated close to shops, town, and schools, as well as being within easy reach of the beach, residents have convenient access to all amenities. With its classification as a new built property and being listed as a sole agency, this penthouse offers exclusivity and modernity. In summary, this luxury duplex penthouse in Marbella Golden Mile combines elegance, comfort, and convenience. With its stunning views, impeccable design, and array of high-end features, this property truly sets a new standard for luxury living in the area.