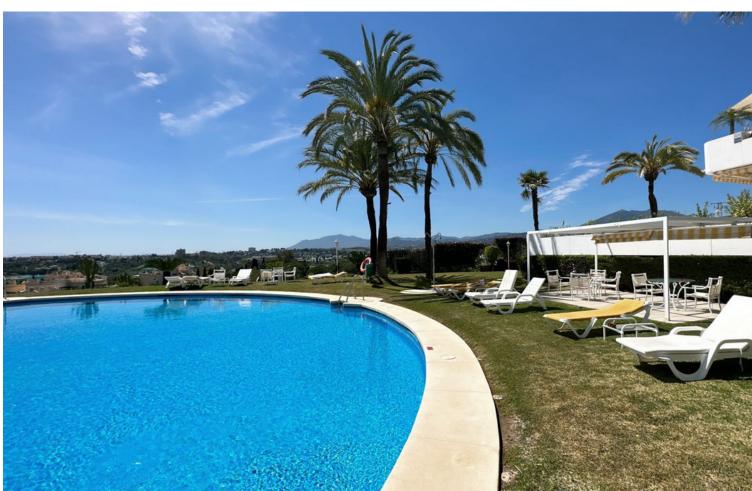

## Long Term Rental - Apartment - The Golden Mile 5.500€ / Month

The Golden Mile Apartment

3

3

375 m<sup>2</sup>

Introducing this luxurious duplex penthouse located in the prestigious area of Terrazas de Las Lomas, Marbella Golden Mile in Marbella, Malaga. With its prime location and exclusive features, this property offers the epitome of upscale living. Spanning over 375m², this duplex penthouse boasts 3 spacious bedrooms, each with its own en-suite bathroom. The property is designed to perfection, with attention to detail evident in every aspect. The marble floors add a touch of elegance, while the fully furnished and equipped kitchen offers both style and functionality. The captivating views from this penthouse are truly remarkable. From the private terrace, you can enjoy breathtaking vistas of the sparkling sea and majestic mountains. Whether you choose to relax by the communal pool or unwind in the private solarium, this property provides the perfect setting. For those seeking an active lifestyle, the property offers a gym and a gated community with a security service available 24 hours. Other features of this exceptional property include double glazing, air conditioning, and high-speed internet access. With its excellent condition and armoured door, residents can enjoy peace of mind and security. Additionally, the location of this penthouse is highly desirable. Situated close to shops, town, and schools, as well as being within easy reach of the beach, residents have convenient access to all amenities. With its classification as a new built property and being listed as a sole agency, this penthouse offers exclusivity and modernity. In summary, this luxury duplex penthouse in Marbella Golden Mile combines elegance, comfort, and convenience. With its stunning views, impeccable design, and array of high-end features, this property truly sets a new standard for luxury living in the area.