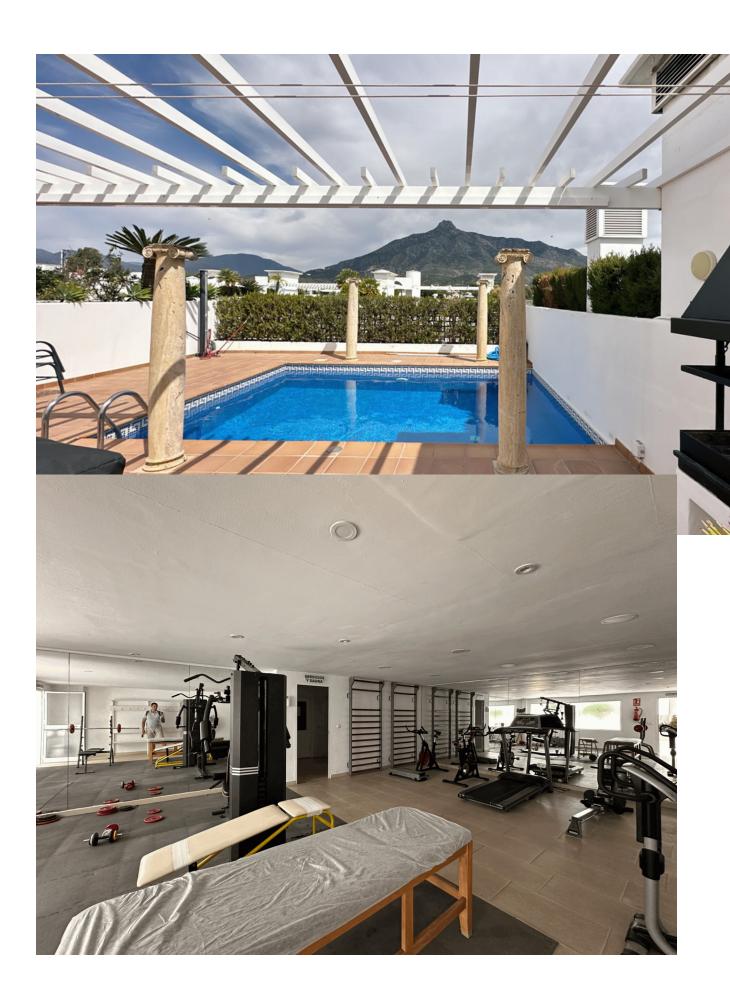

## Long Term Rental - Apartment - The Golden Mile 5.500€ / Month

The Golden Mile Apartment

3

3

375 m<sup>2</sup>

Introducing this luxurious duplex penthouse located in the prestigious area of Terrazas de Las Lomas, Marbella Golden Mile in Marbella, Malaga. With its prime location and exclusive features, this property offers the epitome of upscale living. Spanning over 375m², this duplex penthouse boasts 3 spacious bedrooms, each with its own en-suite bathroom. The property is designed to perfection, with attention to detail evident in every aspect. The marble floors add a touch of elegance, while the fully furnished and equipped kitchen offers both style and functionality. The captivating views from this penthouse are truly remarkable. From the private terrace, you can enjoy breathtaking vistas of the sparkling sea and majestic mountains. Whether you choose to relax by the communal pool or unwind in the private solarium, this property provides the perfect setting. For those seeking an active lifestyle, the property offers a gym and a gated community with a security service available 24 hours. Other features of this exceptional property include double glazing, air conditioning, and high-speed internet access. With its excellent condition and armoured door, residents can enjoy peace of mind and security. Additionally, the location of this penthouse is highly desirable. Situated close to shops, town, and schools, as well as being within easy reach of the beach, residents have convenient access to all amenities. With its classification as a new built property and being listed as a sole agency, this penthouse offers exclusivity and modernity. In summary, this luxury duplex penthouse in Marbella Golden Mile combines elegance, comfort, and convenience. With its stunning views, impeccable design, and array of high-end features, this property truly sets a new standard for luxury living in the area.