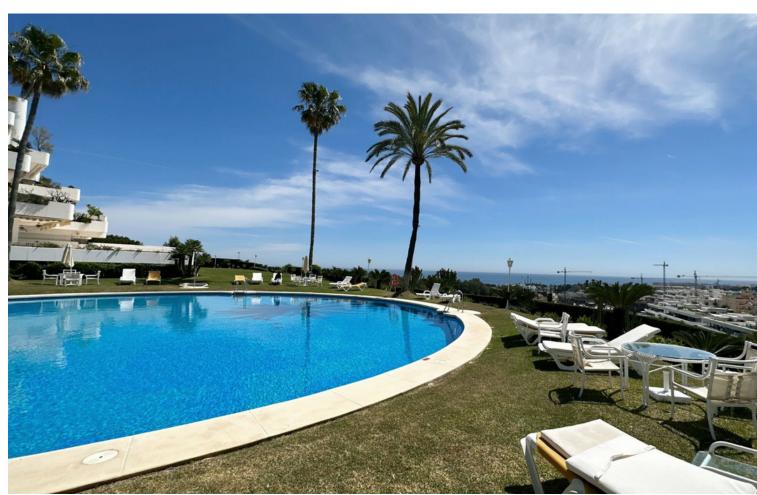

## Long Term Rental - Apartment - The Golden Mile 5.500€ / Month

The Golden Mile Apartment

3

3

375 m<sup>2</sup>

Introducing this luxurious duplex penthouse located in the prestigious area of Terrazas de Las Lomas, Marbella Golden Mile in Marbella, Malaga. With its prime location and exclusive features, this property offers the epitome of upscale living. Spanning over 375m², this duplex penthouse boasts 3 spacious bedrooms, each with its own en-suite bathroom. The property is designed to perfection, with attention to detail evident in every aspect. The marble floors add a touch of elegance, while the fully furnished and equipped kitchen offers both style and functionality. The captivating views from this penthouse are truly remarkable. From the private terrace, you can enjoy breathtaking vistas of the sparkling sea and majestic mountains. Whether you choose to relax by the communal pool or unwind in the private solarium, this property provides the perfect setting. For those seeking an active lifestyle, the property offers a gym and a gated community with a security service available 24 hours. Other features of this exceptional property include double glazing, air conditioning, and high-speed internet access. With its excellent condition and armoured door, residents can enjoy peace of mind and security. Additionally, the location of this penthouse is highly desirable. Situated close to shops, town, and schools, as well as being within easy reach of the beach, residents have convenient access to all amenities. With its classification as a new built property and being listed as a sole agency, this penthouse offers exclusivity and modernity. In summary, this luxury duplex penthouse in Marbella Golden Mile combines elegance, comfort, and convenience. With its stunning views, impeccable design, and array of high-end features, this property truly sets a new standard for luxury living in the area.