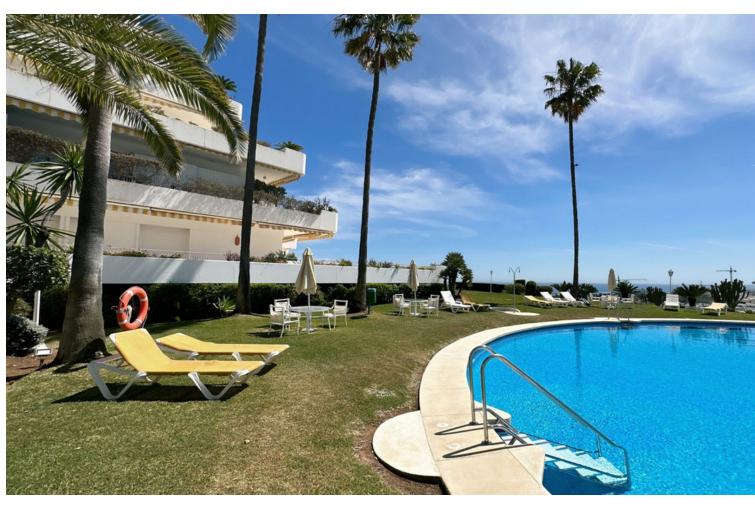

## Long Term Rental - Apartment - The Golden Mile 5.500€ / Month

The Golden Mile Apartment

3

3

375 m<sup>2</sup>

Introducing this luxurious duplex penthouse located in the prestigious area of Terrazas de Las Lomas, Marbella Golden Mile in Marbella, Malaga. With its prime location and exclusive features, this property offers the epitome of upscale living. Spanning over 375m², this duplex penthouse boasts 3 spacious bedrooms, each with its own en-suite bathroom. The property is designed to perfection, with attention to detail evident in every aspect. The marble floors add a touch of elegance, while the fully furnished and equipped kitchen offers both style and functionality. The captivating views from this penthouse are truly remarkable. From the private terrace, you can enjoy breathtaking vistas of the sparkling sea and majestic mountains. Whether you choose to relax by the communal pool or unwind in the private solarium, this property provides the perfect setting. For those seeking an active lifestyle, the property offers a gym and a gated community with a security service available 24 hours. Other features of this exceptional property include double glazing, air conditioning, and high-speed internet access. With its excellent condition and armoured door, residents can enjoy peace of mind and security. Additionally, the location of this penthouse is highly desirable. Situated close to shops, town, and schools, as well as being within easy reach of the beach, residents have convenient access to all amenities. With its classification as a new built property and being listed as a sole agency, this penthouse offers exclusivity and modernity. In summary, this luxury duplex penthouse in Marbella Golden Mile combines elegance, comfort, and convenience. With its stunning views, impeccable design, and array of high-end features, this property truly sets a new standard for luxury living in the area.