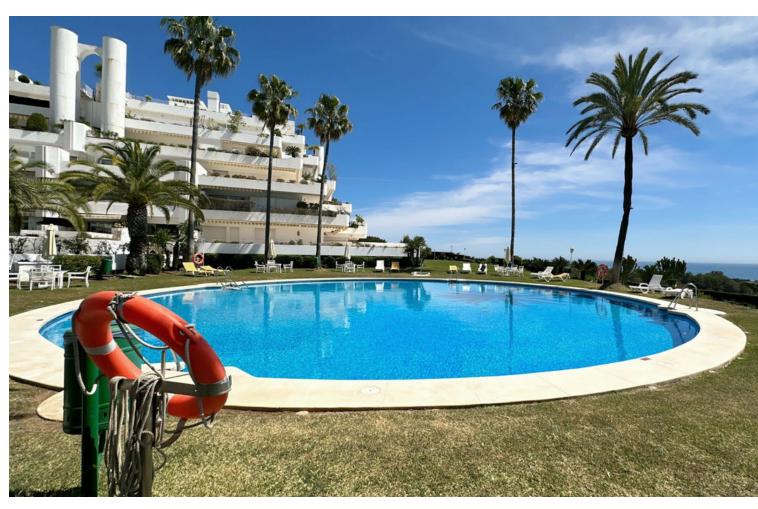

## Long Term Rental - Apartment - The Golden Mile 5.500€ / Month

The Golden Mile Apartment

3

3

375 m<sup>2</sup>

Introducing this luxurious duplex penthouse located in the prestigious area of Terrazas de Las Lomas, Marbella Golden Mile in Marbella, Malaga. With its prime location and exclusive features, this property offers the epitome of upscale living. Spanning over 375m², this duplex penthouse boasts 3 spacious bedrooms, each with its own en-suite bathroom. The property is designed to perfection, with attention to detail evident in every aspect. The marble floors add a touch of elegance, while the fully furnished and equipped kitchen offers both style and functionality. The captivating views from this penthouse are truly remarkable. From the private terrace, you can enjoy breathtaking vistas of the sparkling sea and majestic mountains. Whether you choose to relax by the communal pool or unwind in the private solarium, this property provides the perfect setting. For those seeking an active lifestyle, the property offers a gym and a gated community with a security service available 24 hours. Other features of this exceptional property include double glazing, air conditioning, and high-speed internet access. With its excellent condition and armoured door, residents can enjoy peace of mind and security. Additionally, the location of this penthouse is highly desirable. Situated close to shops, town, and schools, as well as being within easy reach of the beach, residents have convenient access to all amenities. With its classification as a new built property and being listed as a sole agency, this penthouse offers exclusivity and modernity. In summary, this luxury duplex penthouse in Marbella Golden Mile combines elegance, comfort, and convenience. With its stunning views, impeccable design, and array of high-end features, this property truly sets a new standard for luxury living in the area.