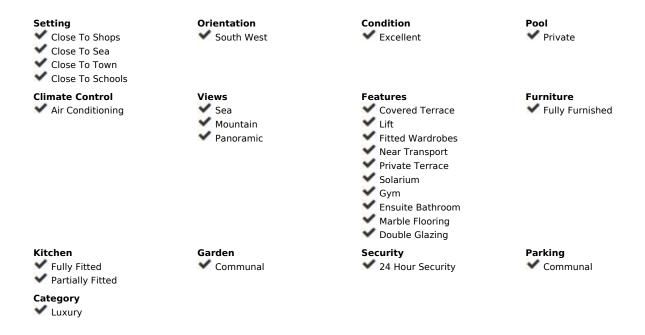

## Long Term Rental - Apartment - The Golden Mile 5.500€ / Month

The Golden Mile Apartment

3

3

375 m<sup>2</sup>

Introducing this luxurious duplex penthouse located in the prestigious area of Terrazas de Las Lomas, Marbella Golden Mile in Marbella, Malaga. With its prime location and exclusive features, this property offers the epitome of upscale living. Spanning over 375m², this duplex penthouse boasts 3 spacious bedrooms, each with its own en-suite bathroom. The property is designed to perfection, with attention to detail evident in every aspect. The marble floors add a touch of elegance, while the fully furnished and equipped kitchen offers both style and functionality. The captivating views from this penthouse are truly remarkable. From the private terrace, you can enjoy breathtaking vistas of the sparkling sea and majestic mountains. Whether you choose to relax by the communal pool or unwind in the private solarium, this property provides the perfect setting. For those seeking an active lifestyle, the property offers a gym and a gated community with a security service available 24 hours. Other features of this exceptional property include double glazing, air conditioning, and high-speed internet access. With its excellent condition and armoured door, residents can enjoy peace of mind and security. Additionally, the location of this penthouse is highly desirable. Situated close to shops, town, and schools, as well as being within easy reach of the beach, residents have convenient access to all amenities. With its classification as a new built property and being listed as a sole agency, this penthouse offers exclusivity and modernity. In summary, this luxury duplex penthouse in Marbella Golden Mile combines elegance, comfort, and convenience. With its stunning views, impeccable design, and array of high-end features, this property truly sets a new standard for luxury living in the area.