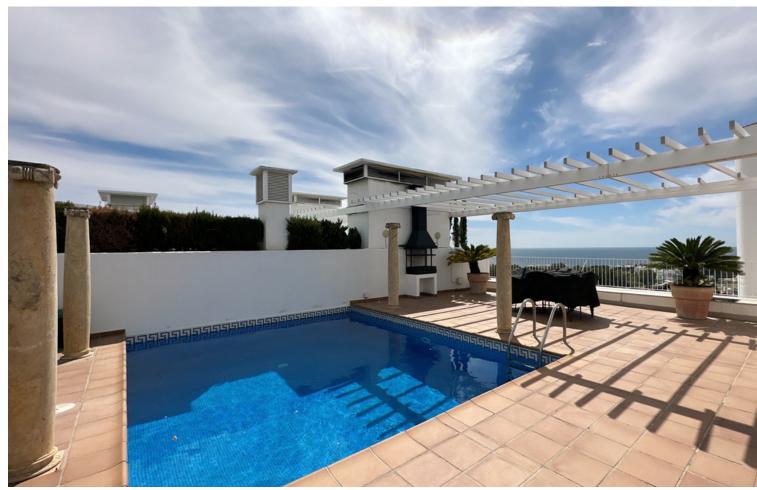

## Long Term Rental - Apartment - The Golden Mile 5.500€ / Month

The Golden Mile Apartment

3

3

375 m<sup>2</sup>

Introducing this luxurious duplex penthouse located in the prestigious area of Terrazas de Las Lomas, Marbella Golden Mile in Marbella, Malaga. With its prime location and exclusive features, this property offers the epitome of upscale living. Spanning over 375m², this duplex penthouse boasts 3 spacious bedrooms, each with its own en-suite bathroom. The property is designed to perfection, with attention to detail evident in every aspect. The marble floors add a touch of elegance, while the fully furnished and equipped kitchen offers both style and functionality. The captivating views from this penthouse are truly remarkable. From the private terrace, you can enjoy breathtaking vistas of the sparkling sea and majestic mountains. Whether you choose to relax by the communal pool or unwind in the private solarium, this property provides the perfect setting. For those seeking an active lifestyle, the property offers a gym and a gated community with a security service available 24 hours. Other features of this exceptional property include double glazing, air conditioning, and high-speed internet access. With its excellent condition and armoured door, residents can enjoy peace of mind and security. Additionally, the location of this penthouse is highly desirable. Situated close to shops, town, and schools, as well as being within easy reach of the beach, residents have convenient access to all amenities. With its classification as a new built property and being listed as a sole agency, this penthouse offers exclusivity and modernity. In summary, this luxury duplex penthouse in Marbella Golden Mile combines elegance, comfort, and convenience. With its stunning views, impeccable design, and array of high-end features, this property truly sets a new standard for luxury living in the area.