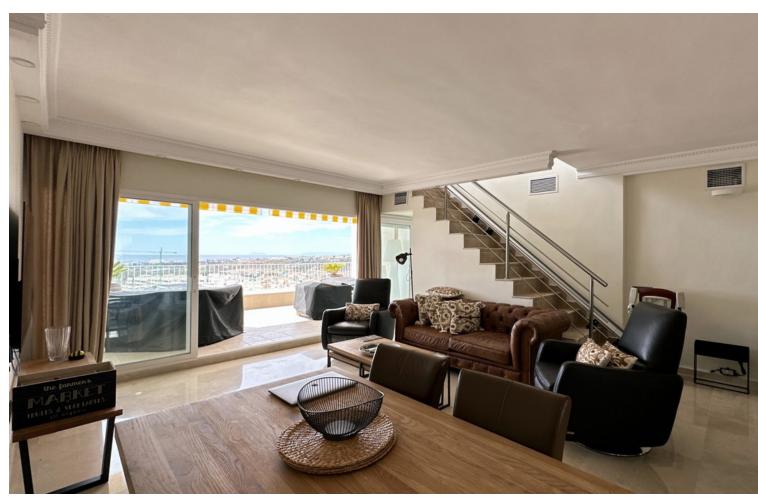

## Long Term Rental - Apartment - The Golden Mile 5.500€ / Month

The Golden Mile Apartment

3

3

375 m<sup>2</sup>

Introducing this luxurious duplex penthouse located in the prestigious area of Terrazas de Las Lomas, Marbella Golden Mile in Marbella, Malaga. With its prime location and exclusive features, this property offers the epitome of upscale living. Spanning over 375m², this duplex penthouse boasts 3 spacious bedrooms, each with its own en-suite bathroom. The property is designed to perfection, with attention to detail evident in every aspect. The marble floors add a touch of elegance, while the fully furnished and equipped kitchen offers both style and functionality. The captivating views from this penthouse are truly remarkable. From the private terrace, you can enjoy breathtaking vistas of the sparkling sea and majestic mountains. Whether you choose to relax by the communal pool or unwind in the private solarium, this property provides the perfect setting. For those seeking an active lifestyle, the property offers a gym and a gated community with a security service available 24 hours. Other features of this exceptional property include double glazing, air conditioning, and high-speed internet access. With its excellent condition and armoured door, residents can enjoy peace of mind and security. Additionally, the location of this penthouse is highly desirable. Situated close to shops, town, and schools, as well as being within easy reach of the beach, residents have convenient access to all amenities. With its classification as a new built property and being listed as a sole agency, this penthouse offers exclusivity and modernity. In summary, this luxury duplex penthouse in Marbella Golden Mile combines elegance, comfort, and convenience. With its stunning views, impeccable design, and array of high-end features, this property truly sets a new standard for luxury living in the area.