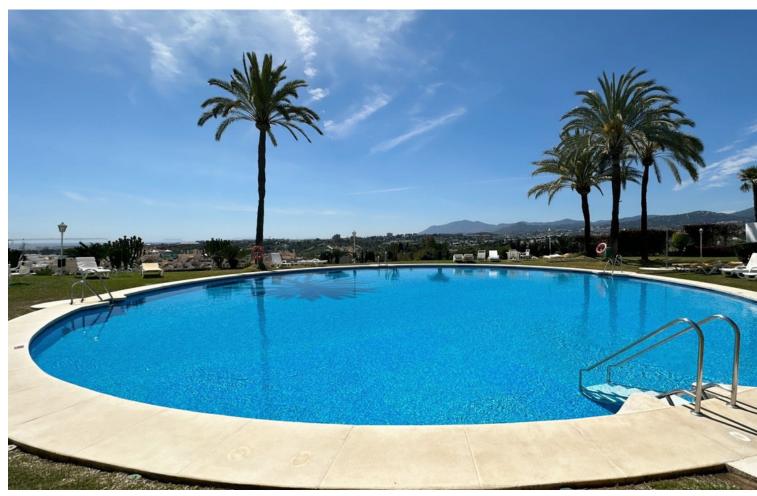

## Long Term Rental - Apartment - The Golden Mile 5.500€ / Month

The Golden Mile Apartment

3

3

375 m<sup>2</sup>

Introducing this luxurious duplex penthouse located in the prestigious area of Terrazas de Las Lomas, Marbella Golden Mile in Marbella, Malaga. With its prime location and exclusive features, this property offers the epitome of upscale living. Spanning over 375m², this duplex penthouse boasts 3 spacious bedrooms, each with its own en-suite bathroom. The property is designed to perfection, with attention to detail evident in every aspect. The marble floors add a touch of elegance, while the fully furnished and equipped kitchen offers both style and functionality. The captivating views from this penthouse are truly remarkable. From the private terrace, you can enjoy breathtaking vistas of the sparkling sea and majestic mountains. Whether you choose to relax by the communal pool or unwind in the private solarium, this property provides the perfect setting. For those seeking an active lifestyle, the property offers a gym and a gated community with a security service available 24 hours. Other features of this exceptional property include double glazing, air conditioning, and high-speed internet access. With its excellent condition and armoured door, residents can enjoy peace of mind and security. Additionally, the location of this penthouse is highly desirable. Situated close to shops, town, and schools, as well as being within easy reach of the beach, residents have convenient access to all amenities. With its classification as a new built property and being listed as a sole agency, this penthouse offers exclusivity and modernity. In summary, this luxury duplex penthouse in Marbella Golden Mile combines elegance, comfort, and convenience. With its stunning views, impeccable design, and array of high-end features, this property truly sets a new standard for luxury living in the area.