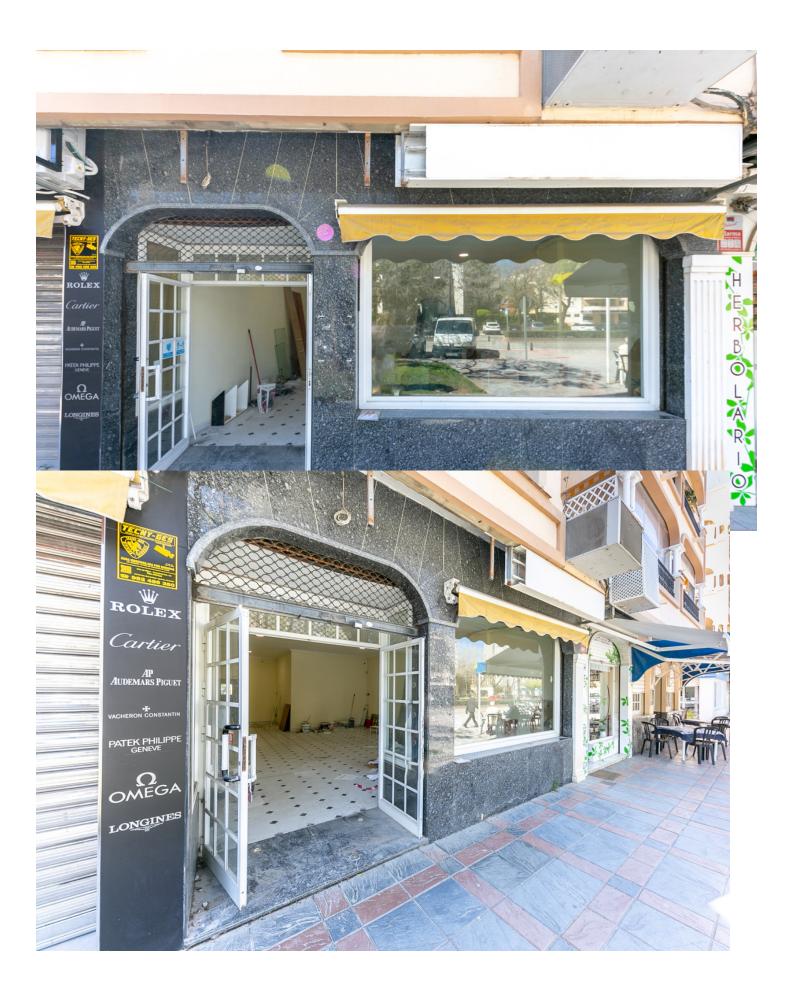

## Long Term Rental - Commercial - Fuengirola 2.000€ / Month

Fuengirola Commercial

1

1

71 m2

Unique Opportunity in the Heart of the Commercial District - Ideal for Various Businesses This spacious commercial space, with an enviable location next to Mercacentro Shopping Center, offers an exceptional opportunity for visionary entrepreneurs and expanding businesses. With its 60m² of usable space and a wide shop window of 5.2m, the space has been the home of a successful real estate agency for 25 years, demonstrating its potential as a center of intense and constant commercial activity. Now, this space is not only ideal for continuing a successful real estate tradition, but it is also perfectly adaptable for a variety of commercial ventures: - Bakery-Pastry Shop: Transform this space into a cozy place where customers can enjoy fresh bread, pastries, and other baked goods. - Ice Cream Parlor: Take advantage of the constant flow of families and young people in the area. - Audiology Center: Strategically located near high-activity centers, ideal for attracting older customers and workers. - Optics: A visible and accessible place that can maximize pedestrian traffic. - Beauty Center: Transform this space into an oasis of beauty and relaxation. - Hair Salon: Set a new style in a location with a large influx of people. - Dental Clinic: Offer health services in a central location. - Physiotherapy Clinic: Ideal for attracting athletes and active individuals from the nearby gym and billiard club. Located near thriving businesses such as Nuevo Estilo Gym and a billiard club, the space guarantees a constant flow of potential customers. Don't miss the opportunity to place your business at the epicenter of commercial activity in the area, taking advantage of a location that has proven to be key to business success.