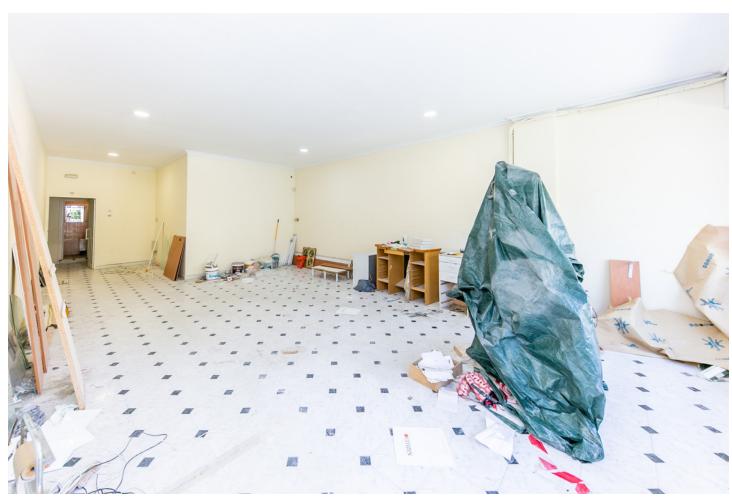

## Long Term Rental - Commercial - Fuengirola 2.000€ / Month

Fuengirola Commercial

1

1

71 m2

Unique Opportunity in the Heart of the Commercial District - Ideal for Various Businesses This spacious commercial space, with an enviable location next to Mercacentro Shopping Center, offers an exceptional opportunity for visionary entrepreneurs and expanding businesses. With its 60m² of usable space and a wide shop window of 5.2m, the space has been the home of a successful real estate agency for 25 years, demonstrating its potential as a center of intense and constant commercial activity. Now, this space is not only ideal for continuing a successful real estate tradition, but it is also perfectly adaptable for a variety of commercial ventures: - Bakery-Pastry Shop: Transform this space into a cozy place where customers can enjoy fresh bread, pastries, and other baked goods. - Ice Cream Parlor: Take advantage of the constant flow of families and young people in the area. - Audiology Center: Strategically located near high-activity centers, ideal for attracting older customers and workers. - Optics: A visible and accessible place that can maximize pedestrian traffic. - Beauty Center: Transform this space into an oasis of beauty and relaxation. - Hair Salon: Set a new style in a location with a large influx of people. - Dental Clinic: Offer health services in a central location. - Physiotherapy Clinic: Ideal for attracting athletes and active individuals from the nearby gym and billiard club. Located near thriving businesses such as Nuevo Estilo Gym and a billiard club, the space guarantees a constant flow of potential customers. Don't miss the opportunity to place your business at the epicenter of commercial activity in the area, taking advantage of a location that has proven to be key to business success.