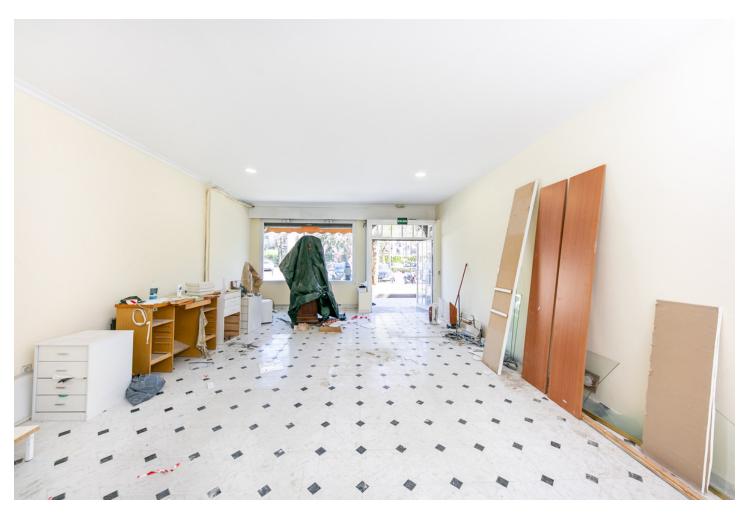

## Long Term Rental - Commercial - Fuengirola 2.000€ / Month

Fuengirola Commercial

1

1

71 m2

Unique Opportunity in the Heart of the Commercial District - Ideal for Various Businesses This spacious commercial space, with an enviable location next to Mercacentro Shopping Center, offers an exceptional opportunity for visionary entrepreneurs and expanding businesses. With its 60m² of usable space and a wide shop window of 5.2m, the space has been the home of a successful real estate agency for 25 years, demonstrating its potential as a center of intense and constant commercial activity. Now, this space is not only ideal for continuing a successful real estate tradition, but it is also perfectly adaptable for a variety of commercial ventures: - Bakery-Pastry Shop: Transform this space into a cozy place where customers can enjoy fresh bread, pastries, and other baked goods. - Ice Cream Parlor: Take advantage of the constant flow of families and young people in the area. - Audiology Center: Strategically located near high-activity centers, ideal for attracting older customers and workers. - Optics: A visible and accessible place that can maximize pedestrian traffic. - Beauty Center: Transform this space into an oasis of beauty and relaxation. - Hair Salon: Set a new style in a location with a large influx of people. - Dental Clinic: Offer health services in a central location. - Physiotherapy Clinic: Ideal for attracting athletes and active individuals from the nearby gym and billiard club. Located near thriving businesses such as Nuevo Estilo Gym and a billiard club, the space guarantees a constant flow of potential customers. Don't miss the opportunity to place your business at the epicenter of commercial activity in the area, taking advantage of a location that has proven to be key to business success.