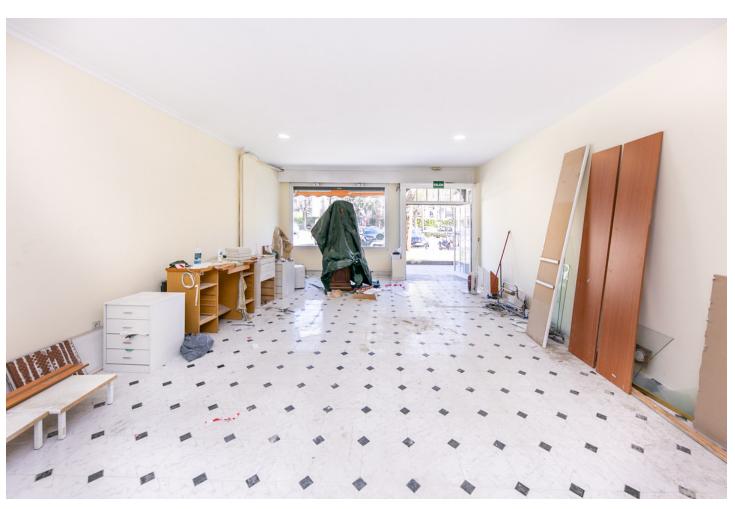

## Long Term Rental - Commercial - Fuengirola 2.000€ / Month

Fuengirola Commercial

1

1

71 m2

Unique Opportunity in the Heart of the Commercial District - Ideal for Various Businesses This spacious commercial space, with an enviable location next to Mercacentro Shopping Center, offers an exceptional opportunity for visionary entrepreneurs and expanding businesses. With its 60m² of usable space and a wide shop window of 5.2m, the space has been the home of a successful real estate agency for 25 years, demonstrating its potential as a center of intense and constant commercial activity. Now, this space is not only ideal for continuing a successful real estate tradition, but it is also perfectly adaptable for a variety of commercial ventures: - Bakery-Pastry Shop: Transform this space into a cozy place where customers can enjoy fresh bread, pastries, and other baked goods. - Ice Cream Parlor: Take advantage of the constant flow of families and young people in the area. - Audiology Center: Strategically located near high-activity centers, ideal for attracting older customers and workers. - Optics: A visible and accessible place that can maximize pedestrian traffic. - Beauty Center: Transform this space into an oasis of beauty and relaxation. - Hair Salon: Set a new style in a location with a large influx of people. - Dental Clinic: Offer health services in a central location. - Physiotherapy Clinic: Ideal for attracting athletes and active individuals from the nearby gym and billiard club. Located near thriving businesses such as Nuevo Estilo Gym and a billiard club, the space guarantees a constant flow of potential customers. Don't miss the opportunity to place your business at the epicenter of commercial activity in the area, taking advantage of a location that has proven to be key to business success.