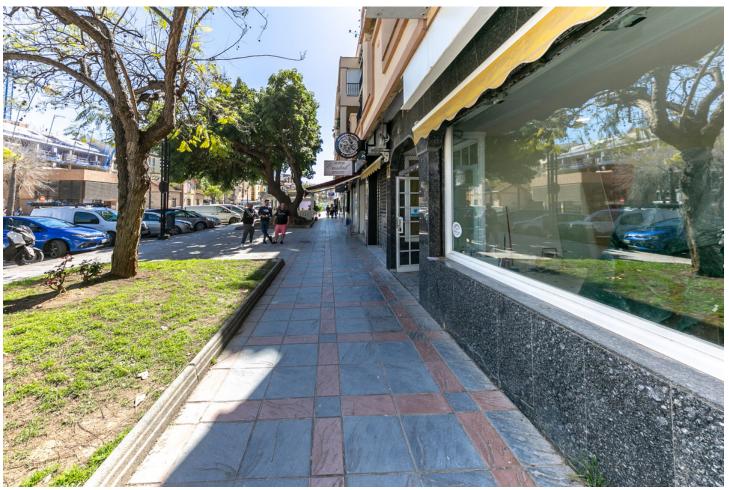

## Long Term Rental - Commercial - Fuengirola 2.000€ / Month

Fuengirola Commercial

1

1

71 m2

Unique Opportunity in the Heart of the Commercial District - Ideal for Various Businesses This spacious commercial space, with an enviable location next to Mercacentro Shopping Center, offers an exceptional opportunity for visionary entrepreneurs and expanding businesses. With its 60m² of usable space and a wide shop window of 5.2m, the space has been the home of a successful real estate agency for 25 years, demonstrating its potential as a center of intense and constant commercial activity. Now, this space is not only ideal for continuing a successful real estate tradition, but it is also perfectly adaptable for a variety of commercial ventures: - Bakery-Pastry Shop: Transform this space into a cozy place where customers can enjoy fresh bread, pastries, and other baked goods. - Ice Cream Parlor: Take advantage of the constant flow of families and young people in the area. - Audiology Center: Strategically located near high-activity centers, ideal for attracting older customers and workers. - Optics: A visible and accessible place that can maximize pedestrian traffic. - Beauty Center: Transform this space into an oasis of beauty and relaxation. - Hair Salon: Set a new style in a location with a large influx of people. - Dental Clinic: Offer health services in a central location. - Physiotherapy Clinic: Ideal for attracting athletes and active individuals from the nearby gym and billiard club. Located near thriving businesses such as Nuevo Estilo Gym and a billiard club, the space guarantees a constant flow of potential customers. Don't miss the opportunity to place your business at the epicenter of commercial activity in the area, taking advantage of a location that has proven to be key to business success.