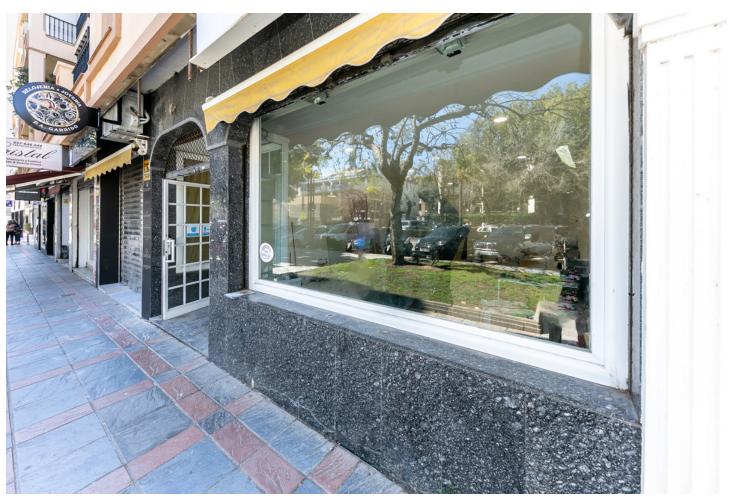

## Long Term Rental - Commercial - Fuengirola 2.000€ / Month

Fuengirola Commercial

1

1

71 m2

Unique Opportunity in the Heart of the Commercial District - Ideal for Various Businesses This spacious commercial space, with an enviable location next to Mercacentro Shopping Center, offers an exceptional opportunity for visionary entrepreneurs and expanding businesses. With its 60m² of usable space and a wide shop window of 5.2m, the space has been the home of a successful real estate agency for 25 years, demonstrating its potential as a center of intense and constant commercial activity. Now, this space is not only ideal for continuing a successful real estate tradition, but it is also perfectly adaptable for a variety of commercial ventures: - Bakery-Pastry Shop: Transform this space into a cozy place where customers can enjoy fresh bread, pastries, and other baked goods. - Ice Cream Parlor: Take advantage of the constant flow of families and young people in the area. - Audiology Center: Strategically located near high-activity centers, ideal for attracting older customers and workers. - Optics: A visible and accessible place that can maximize pedestrian traffic. - Beauty Center: Transform this space into an oasis of beauty and relaxation. - Hair Salon: Set a new style in a location with a large influx of people. - Dental Clinic: Offer health services in a central location. - Physiotherapy Clinic: Ideal for attracting athletes and active individuals from the nearby gym and billiard club. Located near thriving businesses such as Nuevo Estilo Gym and a billiard club, the space guarantees a constant flow of potential customers. Don't miss the opportunity to place your business at the epicenter of commercial activity in the area, taking advantage of a location that has proven to be key to business success.