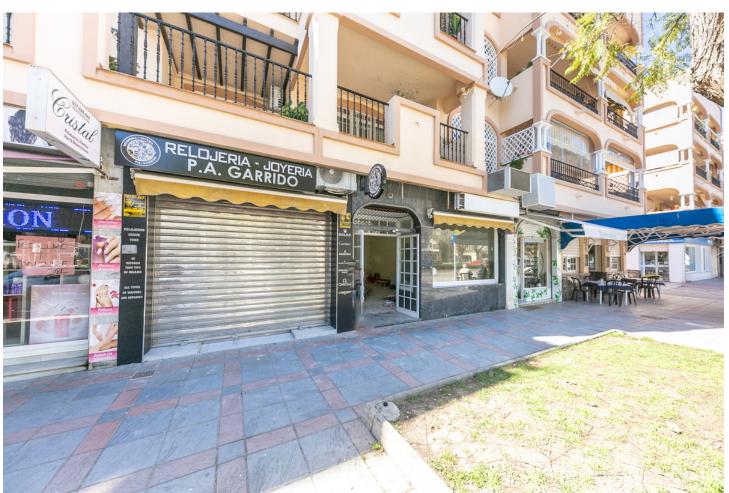

## Long Term Rental - Commercial - Fuengirola 2.000€ / Month

Fuengirola Commercial

1

1

71 m2

Unique Opportunity in the Heart of the Commercial District - Ideal for Various Businesses This spacious commercial space, with an enviable location next to Mercacentro Shopping Center, offers an exceptional opportunity for visionary entrepreneurs and expanding businesses. With its 60m² of usable space and a wide shop window of 5.2m, the space has been the home of a successful real estate agency for 25 years, demonstrating its potential as a center of intense and constant commercial activity. Now, this space is not only ideal for continuing a successful real estate tradition, but it is also perfectly adaptable for a variety of commercial ventures: - Bakery-Pastry Shop: Transform this space into a cozy place where customers can enjoy fresh bread, pastries, and other baked goods. - Ice Cream Parlor: Take advantage of the constant flow of families and young people in the area. - Audiology Center: Strategically located near high-activity centers, ideal for attracting older customers and workers. - Optics: A visible and accessible place that can maximize pedestrian traffic. - Beauty Center: Transform this space into an oasis of beauty and relaxation. - Hair Salon: Set a new style in a location with a large influx of people. - Dental Clinic: Offer health services in a central location. - Physiotherapy Clinic: Ideal for attracting athletes and active individuals from the nearby gym and billiard club. Located near thriving businesses such as Nuevo Estilo Gym and a billiard club, the space guarantees a constant flow of potential customers. Don't miss the opportunity to place your business at the epicenter of commercial activity in the area, taking advantage of a location that has proven to be key to business success.