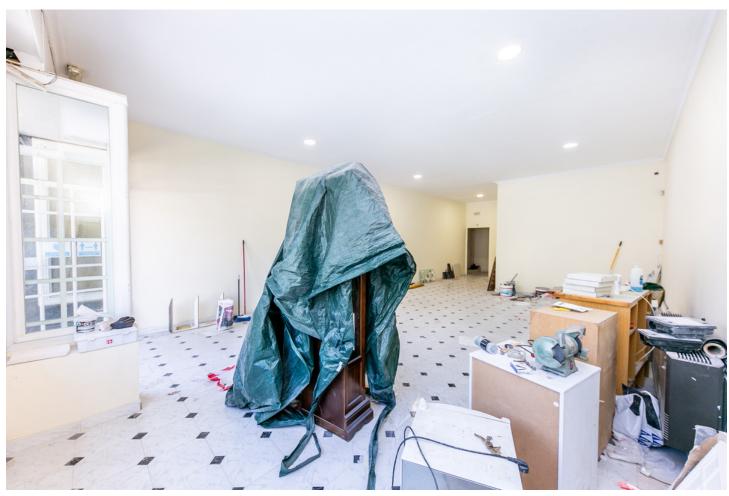

## Long Term Rental - Commercial - Fuengirola 2.000€ / Month

Fuengirola Commercial

1

1

71 m2

Unique Opportunity in the Heart of the Commercial District - Ideal for Various Businesses This spacious commercial space, with an enviable location next to Mercacentro Shopping Center, offers an exceptional opportunity for visionary entrepreneurs and expanding businesses. With its 60m² of usable space and a wide shop window of 5.2m, the space has been the home of a successful real estate agency for 25 years, demonstrating its potential as a center of intense and constant commercial activity. Now, this space is not only ideal for continuing a successful real estate tradition, but it is also perfectly adaptable for a variety of commercial ventures: - Bakery-Pastry Shop: Transform this space into a cozy place where customers can enjoy fresh bread, pastries, and other baked goods. - Ice Cream Parlor: Take advantage of the constant flow of families and young people in the area. - Audiology Center: Strategically located near high-activity centers, ideal for attracting older customers and workers. - Optics: A visible and accessible place that can maximize pedestrian traffic. - Beauty Center: Transform this space into an oasis of beauty and relaxation. - Hair Salon: Set a new style in a location with a large influx of people. - Dental Clinic: Offer health services in a central location. - Physiotherapy Clinic: Ideal for attracting athletes and active individuals from the nearby gym and billiard club. Located near thriving businesses such as Nuevo Estilo Gym and a billiard club, the space guarantees a constant flow of potential customers. Don't miss the opportunity to place your business at the epicenter of commercial activity in the area, taking advantage of a location that has proven to be key to business success.