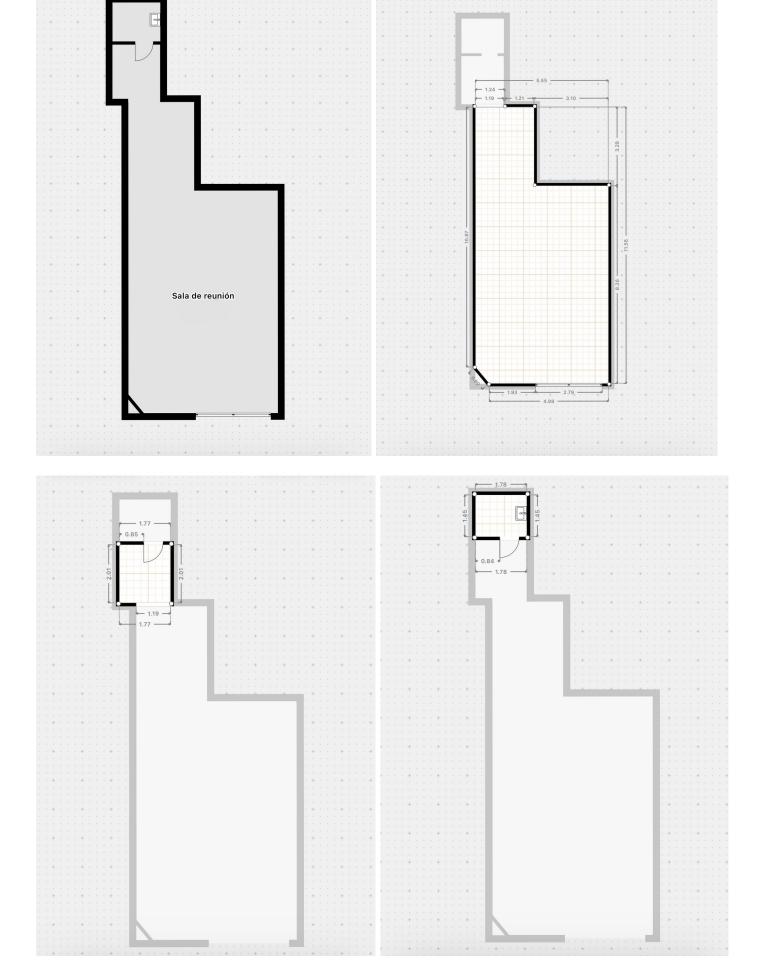

## Long Term Rental - Commercial - Fuengirola 2.000€ / Month

Fuengirola Commercial

1

1

71 m2

Unique Opportunity in the Heart of the Commercial District - Ideal for Various Businesses This spacious commercial space, with an enviable location next to Mercacentro Shopping Center, offers an exceptional opportunity for visionary entrepreneurs and expanding businesses. With its 60m² of usable space and a wide shop window of 5.2m, the space has been the home of a successful real estate agency for 25 years, demonstrating its potential as a center of intense and constant commercial activity. Now, this space is not only ideal for continuing a successful real estate tradition, but it is also perfectly adaptable for a variety of commercial ventures: - Bakery-Pastry Shop: Transform this space into a cozy place where customers can enjoy fresh bread, pastries, and other baked goods. - Ice Cream Parlor: Take advantage of the constant flow of families and young people in the area. - Audiology Center: Strategically located near high-activity centers, ideal for attracting older customers and workers. - Optics: A visible and accessible place that can maximize pedestrian traffic. - Beauty Center: Transform this space into an oasis of beauty and relaxation. - Hair Salon: Set a new style in a location with a large influx of people. - Dental Clinic: Offer health services in a central location. - Physiotherapy Clinic: Ideal for attracting athletes and active individuals from the nearby gym and billiard club. Located near thriving businesses such as Nuevo Estilo Gym and a billiard club, the space guarantees a constant flow of potential customers. Don't miss the opportunity to place your business at the epicenter of commercial activity in the area, taking advantage of a location that has proven to be key to business success.