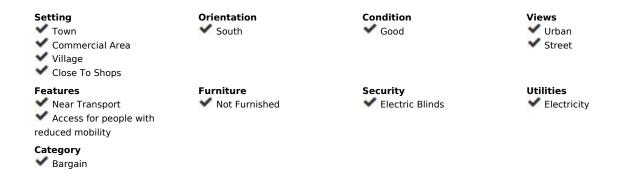

## Long Term Rental - Commercial - Fuengirola 2.000€ / Month

Fuengirola Commercial

1

1

71 m2

Unique Opportunity in the Heart of the Commercial District - Ideal for Various Businesses This spacious commercial space, with an enviable location next to Mercacentro Shopping Center, offers an exceptional opportunity for visionary entrepreneurs and expanding businesses. With its 60m² of usable space and a wide shop window of 5.2m, the space has been the home of a successful real estate agency for 25 years, demonstrating its potential as a center of intense and constant commercial activity. Now, this space is not only ideal for continuing a successful real estate tradition, but it is also perfectly adaptable for a variety of commercial ventures: - Bakery-Pastry Shop: Transform this space into a cozy place where customers can enjoy fresh bread, pastries, and other baked goods. - Ice Cream Parlor: Take advantage of the constant flow of families and young people in the area. - Audiology Center: Strategically located near high-activity centers, ideal for attracting older customers and workers. - Optics: A visible and accessible place that can maximize pedestrian traffic. - Beauty Center: Transform this space into an oasis of beauty and relaxation. - Hair Salon: Set a new style in a location with a large influx of people. - Dental Clinic: Offer health services in a central location. - Physiotherapy Clinic: Ideal for attracting athletes and active individuals from the nearby gym and billiard club. Located near thriving businesses such as Nuevo Estilo Gym and a billiard club, the space guarantees a constant flow of potential customers. Don't miss the opportunity to place your business at the epicenter of commercial activity in the area, taking advantage of a location that has proven to be key to business success.