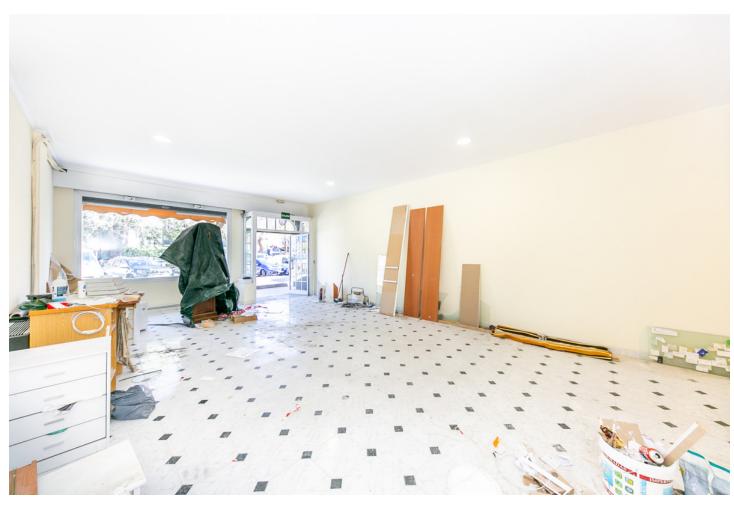

## Long Term Rental - Commercial - Fuengirola 2.000€ / Month

Fuengirola Commercial

1

1

71 m2

Unique Opportunity in the Heart of the Commercial District - Ideal for Various Businesses This spacious commercial space, with an enviable location next to Mercacentro Shopping Center, offers an exceptional opportunity for visionary entrepreneurs and expanding businesses. With its 60m² of usable space and a wide shop window of 5.2m, the space has been the home of a successful real estate agency for 25 years, demonstrating its potential as a center of intense and constant commercial activity. Now, this space is not only ideal for continuing a successful real estate tradition, but it is also perfectly adaptable for a variety of commercial ventures: - Bakery-Pastry Shop: Transform this space into a cozy place where customers can enjoy fresh bread, pastries, and other baked goods. - Ice Cream Parlor: Take advantage of the constant flow of families and young people in the area. - Audiology Center: Strategically located near high-activity centers, ideal for attracting older customers and workers. - Optics: A visible and accessible place that can maximize pedestrian traffic. - Beauty Center: Transform this space into an oasis of beauty and relaxation. - Hair Salon: Set a new style in a location with a large influx of people. - Dental Clinic: Offer health services in a central location. - Physiotherapy Clinic: Ideal for attracting athletes and active individuals from the nearby gym and billiard club. Located near thriving businesses such as Nuevo Estilo Gym and a billiard club, the space guarantees a constant flow of potential customers. Don't miss the opportunity to place your business at the epicenter of commercial activity in the area, taking advantage of a location that has proven to be key to business success.