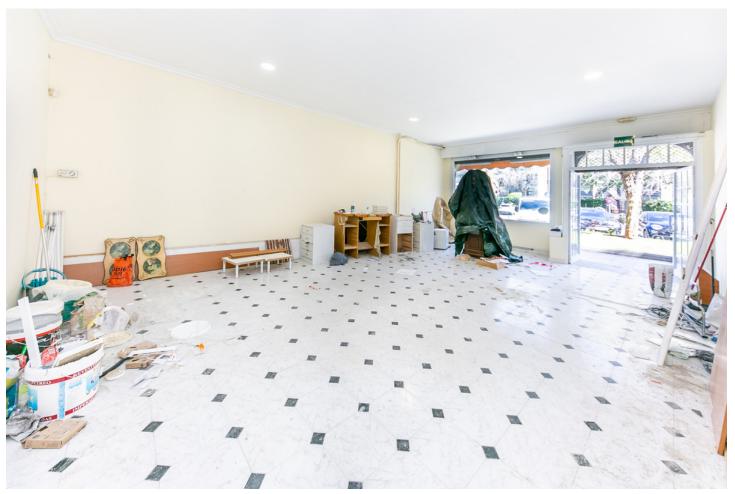

## Long Term Rental - Commercial - Fuengirola 2.000€ / Month

Fuengirola Commercial

1

1

71 m2

Unique Opportunity in the Heart of the Commercial District - Ideal for Various Businesses This spacious commercial space, with an enviable location next to Mercacentro Shopping Center, offers an exceptional opportunity for visionary entrepreneurs and expanding businesses. With its 60m² of usable space and a wide shop window of 5.2m, the space has been the home of a successful real estate agency for 25 years, demonstrating its potential as a center of intense and constant commercial activity. Now, this space is not only ideal for continuing a successful real estate tradition, but it is also perfectly adaptable for a variety of commercial ventures: - Bakery-Pastry Shop: Transform this space into a cozy place where customers can enjoy fresh bread, pastries, and other baked goods. - Ice Cream Parlor: Take advantage of the constant flow of families and young people in the area. - Audiology Center: Strategically located near high-activity centers, ideal for attracting older customers and workers. - Optics: A visible and accessible place that can maximize pedestrian traffic. - Beauty Center: Transform this space into an oasis of beauty and relaxation. - Hair Salon: Set a new style in a location with a large influx of people. - Dental Clinic: Offer health services in a central location. - Physiotherapy Clinic: Ideal for attracting athletes and active individuals from the nearby gym and billiard club. Located near thriving businesses such as Nuevo Estilo Gym and a billiard club, the space guarantees a constant flow of potential customers. Don't miss the opportunity to place your business at the epicenter of commercial activity in the area, taking advantage of a location that has proven to be key to business success.