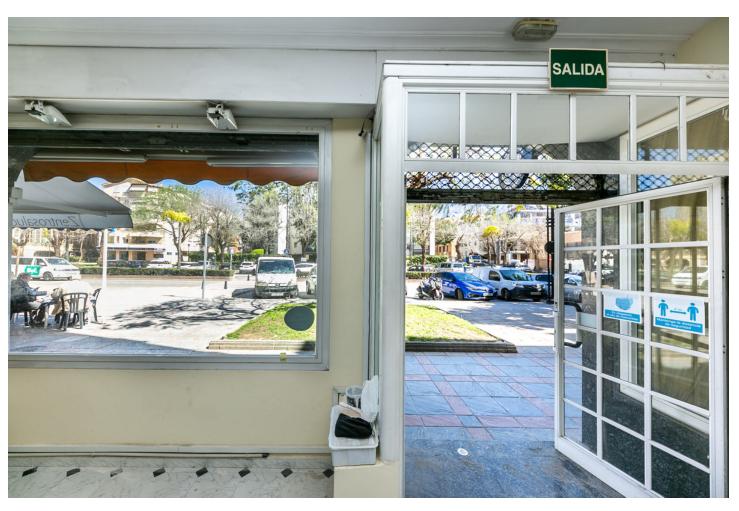

## Long Term Rental - Commercial - Fuengirola 2.000€ / Month

Fuengirola Commercial

1

1

71 m2

Unique Opportunity in the Heart of the Commercial District - Ideal for Various Businesses This spacious commercial space, with an enviable location next to Mercacentro Shopping Center, offers an exceptional opportunity for visionary entrepreneurs and expanding businesses. With its 60m² of usable space and a wide shop window of 5.2m, the space has been the home of a successful real estate agency for 25 years, demonstrating its potential as a center of intense and constant commercial activity. Now, this space is not only ideal for continuing a successful real estate tradition, but it is also perfectly adaptable for a variety of commercial ventures: - Bakery-Pastry Shop: Transform this space into a cozy place where customers can enjoy fresh bread, pastries, and other baked goods. - Ice Cream Parlor: Take advantage of the constant flow of families and young people in the area. - Audiology Center: Strategically located near high-activity centers, ideal for attracting older customers and workers. - Optics: A visible and accessible place that can maximize pedestrian traffic. - Beauty Center: Transform this space into an oasis of beauty and relaxation. - Hair Salon: Set a new style in a location with a large influx of people. - Dental Clinic: Offer health services in a central location. - Physiotherapy Clinic: Ideal for attracting athletes and active individuals from the nearby gym and billiard club. Located near thriving businesses such as Nuevo Estilo Gym and a billiard club, the space guarantees a constant flow of potential customers. Don't miss the opportunity to place your business at the epicenter of commercial activity in the area, taking advantage of a location that has proven to be key to business success.