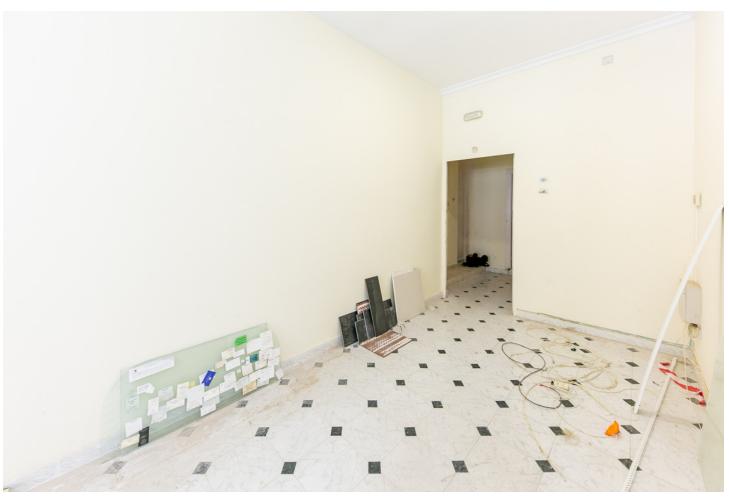

## Long Term Rental - Commercial - Fuengirola 2.000€ / Month

Fuengirola Commercial

1

1

71 m2

Unique Opportunity in the Heart of the Commercial District - Ideal for Various Businesses This spacious commercial space, with an enviable location next to Mercacentro Shopping Center, offers an exceptional opportunity for visionary entrepreneurs and expanding businesses. With its 60m² of usable space and a wide shop window of 5.2m, the space has been the home of a successful real estate agency for 25 years, demonstrating its potential as a center of intense and constant commercial activity. Now, this space is not only ideal for continuing a successful real estate tradition, but it is also perfectly adaptable for a variety of commercial ventures: - Bakery-Pastry Shop: Transform this space into a cozy place where customers can enjoy fresh bread, pastries, and other baked goods. - Ice Cream Parlor: Take advantage of the constant flow of families and young people in the area. - Audiology Center: Strategically located near high-activity centers, ideal for attracting older customers and workers. - Optics: A visible and accessible place that can maximize pedestrian traffic. - Beauty Center: Transform this space into an oasis of beauty and relaxation. - Hair Salon: Set a new style in a location with a large influx of people. - Dental Clinic: Offer health services in a central location. - Physiotherapy Clinic: Ideal for attracting athletes and active individuals from the nearby gym and billiard club. Located near thriving businesses such as Nuevo Estilo Gym and a billiard club, the space guarantees a constant flow of potential customers. Don't miss the opportunity to place your business at the epicenter of commercial activity in the area, taking advantage of a location that has proven to be key to business success.