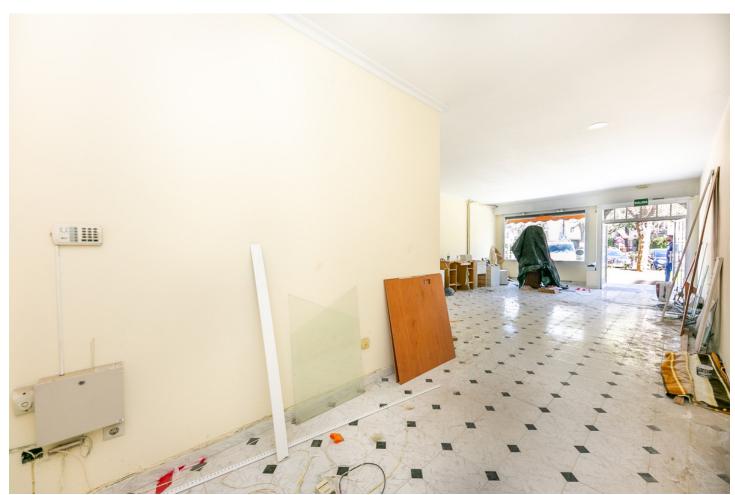

## Long Term Rental - Commercial - Fuengirola 2.000€ / Month

Fuengirola Commercial

1

1

71 m2

Unique Opportunity in the Heart of the Commercial District - Ideal for Various Businesses This spacious commercial space, with an enviable location next to Mercacentro Shopping Center, offers an exceptional opportunity for visionary entrepreneurs and expanding businesses. With its 60m² of usable space and a wide shop window of 5.2m, the space has been the home of a successful real estate agency for 25 years, demonstrating its potential as a center of intense and constant commercial activity. Now, this space is not only ideal for continuing a successful real estate tradition, but it is also perfectly adaptable for a variety of commercial ventures: - Bakery-Pastry Shop: Transform this space into a cozy place where customers can enjoy fresh bread, pastries, and other baked goods. - Ice Cream Parlor: Take advantage of the constant flow of families and young people in the area. - Audiology Center: Strategically located near high-activity centers, ideal for attracting older customers and workers. - Optics: A visible and accessible place that can maximize pedestrian traffic. - Beauty Center: Transform this space into an oasis of beauty and relaxation. - Hair Salon: Set a new style in a location with a large influx of people. - Dental Clinic: Offer health services in a central location. - Physiotherapy Clinic: Ideal for attracting athletes and active individuals from the nearby gym and billiard club. Located near thriving businesses such as Nuevo Estilo Gym and a billiard club, the space guarantees a constant flow of potential customers. Don't miss the opportunity to place your business at the epicenter of commercial activity in the area, taking advantage of a location that has proven to be key to business success.