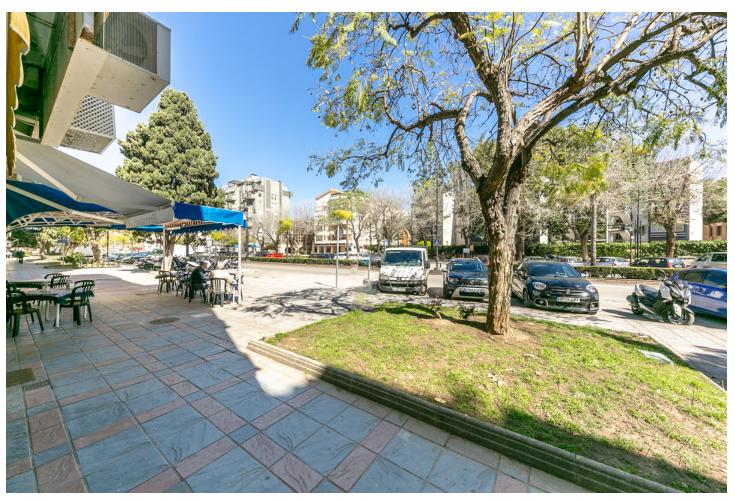

## Long Term Rental - Commercial - Fuengirola 2.000€ / Month

Fuengirola Commercial

1

1

71 m2

Unique Opportunity in the Heart of the Commercial District - Ideal for Various Businesses This spacious commercial space, with an enviable location next to Mercacentro Shopping Center, offers an exceptional opportunity for visionary entrepreneurs and expanding businesses. With its 60m² of usable space and a wide shop window of 5.2m, the space has been the home of a successful real estate agency for 25 years, demonstrating its potential as a center of intense and constant commercial activity. Now, this space is not only ideal for continuing a successful real estate tradition, but it is also perfectly adaptable for a variety of commercial ventures: - Bakery-Pastry Shop: Transform this space into a cozy place where customers can enjoy fresh bread, pastries, and other baked goods. - Ice Cream Parlor: Take advantage of the constant flow of families and young people in the area. - Audiology Center: Strategically located near high-activity centers, ideal for attracting older customers and workers. - Optics: A visible and accessible place that can maximize pedestrian traffic. - Beauty Center: Transform this space into an oasis of beauty and relaxation. - Hair Salon: Set a new style in a location with a large influx of people. - Dental Clinic: Offer health services in a central location. - Physiotherapy Clinic: Ideal for attracting athletes and active individuals from the nearby gym and billiard club. Located near thriving businesses such as Nuevo Estilo Gym and a billiard club, the space guarantees a constant flow of potential customers. Don't miss the opportunity to place your business at the epicenter of commercial activity in the area, taking advantage of a location that has proven to be key to business success.