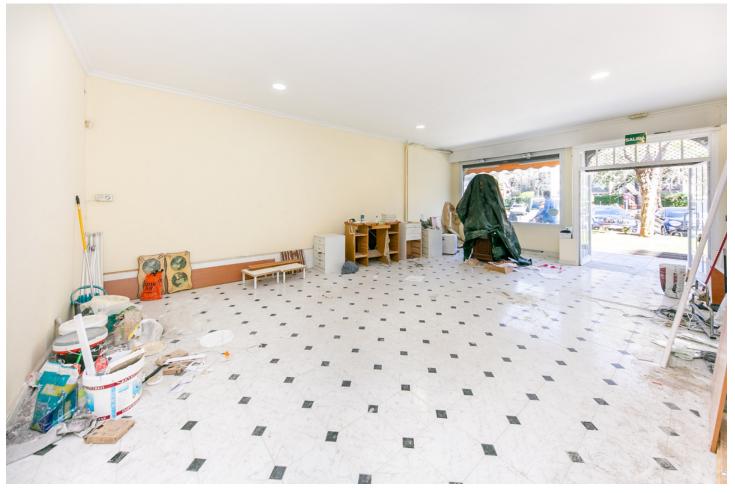

## Long Term Rental - Commercial - Fuengirola 2.000€ / Month

Fuengirola Commercial

1

1

71 m2

Unique Opportunity in the Heart of the Commercial District - Ideal for Various Businesses This spacious commercial space, with an enviable location next to Mercacentro Shopping Center, offers an exceptional opportunity for visionary entrepreneurs and expanding businesses. With its 60m² of usable space and a wide shop window of 5.2m, the space has been the home of a successful real estate agency for 25 years, demonstrating its potential as a center of intense and constant commercial activity. Now, this space is not only ideal for continuing a successful real estate tradition, but it is also perfectly adaptable for a variety of commercial ventures: - Bakery-Pastry Shop: Transform this space into a cozy place where customers can enjoy fresh bread, pastries, and other baked goods. - Ice Cream Parlor: Take advantage of the constant flow of families and young people in the area. - Audiology Center: Strategically located near high-activity centers, ideal for attracting older customers and workers. - Optics: A visible and accessible place that can maximize pedestrian traffic. - Beauty Center: Transform this space into an oasis of beauty and relaxation. - Hair Salon: Set a new style in a location with a large influx of people. - Dental Clinic: Offer health services in a central location. - Physiotherapy Clinic: Ideal for attracting athletes and active individuals from the nearby gym and billiard club. Located near thriving businesses such as Nuevo Estilo Gym and a billiard club, the space guarantees a constant flow of potential customers. Don't miss the opportunity to place your business at the epicenter of commercial activity in the area, taking advantage of a location that has proven to be key to business success.