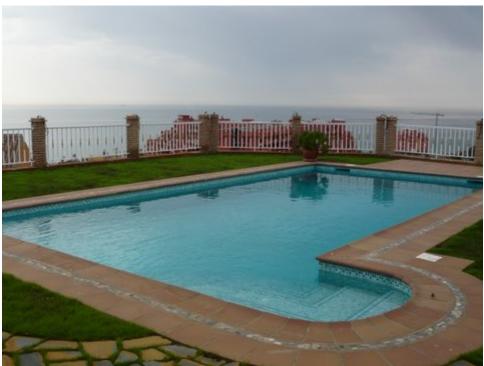

| Setting Close To Sea Close To Town Close To Marina | <b>Orientation</b> South | <b>Condition</b> Excellent                                                                                  | <b>Pool</b> Private                                         |
|----------------------------------------------------|--------------------------|-------------------------------------------------------------------------------------------------------------|-------------------------------------------------------------|
| Climate Control Air Conditioning Hot A/C Cold A/C  | <b>Views</b> Sea         | Features Covered Terrace Lift Fitted Wardrobes Satellite TV Ensuite Bathroom Marble Flooring Double Glazing | Kitchen Fully Fitted                                        |
| Garden Private  Category                           | Security Electric Blinds | Parking<br>Garage                                                                                           | Utilities     Electricity     Drinkable Water     Telephone |