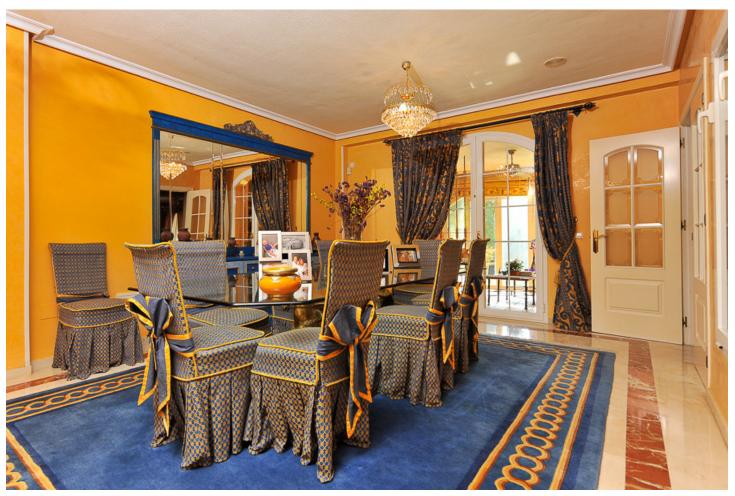

Well presented 4 bedroom villa, with fitted kitchen, garage parking, private pool and garden. South West facing with views of the Mountains and the sea from the sunny terraces. This spacious family home also features a gym and billards room. Very well situated for golf and within walking distance to restaurants and shops. Great location. Features: - Private pool and garden - Stunning panoramic views - Walking distance to all amenities

| Setting Close To Golf Close To Shops | Orientation South West    | <b>Condition</b> Good                          | <b>Pool</b> Private      |
|--------------------------------------|---------------------------|------------------------------------------------|--------------------------|
| Climate Control  Hot A/C  Fireplace  | <b>Views</b> Sea Mountain | Features Satellite TV Gym Utility Room Jacuzzi | Furniture Not Furnished  |
| Kitchen<br>Fully Fitted              | Garden<br>Private         | Security Alarm System Safe                     | <b>Parking</b><br>Garage |