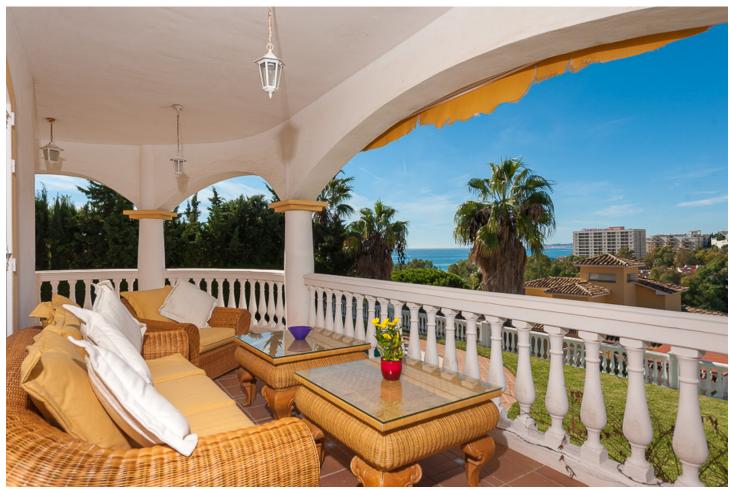

Well presented 4 bedroom villa, with fitted kitchen, garage parking, private pool and garden. South West facing with views of the Mountains and the sea from the sunny terraces. This spacious family home also features a gym and billards room. Very well situated for golf and within walking distance to restaurants and shops. Great location. Features: - Private pool and garden - Stunning panoramic views - Walking distance to all amenities

| Setting Close To Golf Close To Shops | Orientation South West    | <b>Condition</b> Good                          | <b>Pool</b> Private      |
|--------------------------------------|---------------------------|------------------------------------------------|--------------------------|
| Climate Control  Hot A/C  Fireplace  | <b>Views</b> Sea Mountain | Features Satellite TV Gym Utility Room Jacuzzi | Furniture Not Furnished  |
| Kitchen<br>Fully Fitted              | Garden<br>Private         | Security Alarm System Safe                     | <b>Parking</b><br>Garage |