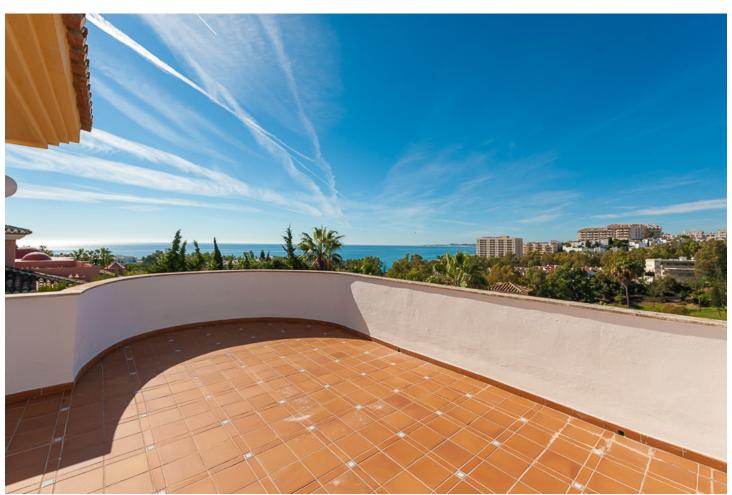

Well presented 4 bedroom villa, with fitted kitchen, garage parking, private pool and garden. South West facing with views of the Mountains and the sea from the sunny terraces. This spacious family home also features a gym and billards room. Very well situated for golf and within walking distance to restaurants and shops. Great location. Features: - Private pool and garden - Stunning panoramic views - Walking distance to all amenities

| Setting Close To Golf Close To Shops | Orientation South West    | <b>Condition</b> Good                          | <b>Pool</b> Private      |
|--------------------------------------|---------------------------|------------------------------------------------|--------------------------|
| Climate Control  Hot A/C  Fireplace  | <b>Views</b> Sea Mountain | Features Satellite TV Gym Utility Room Jacuzzi | Furniture Not Furnished  |
| Kitchen<br>Fully Fitted              | Garden<br>Private         | Security Alarm System Safe                     | <b>Parking</b><br>Garage |