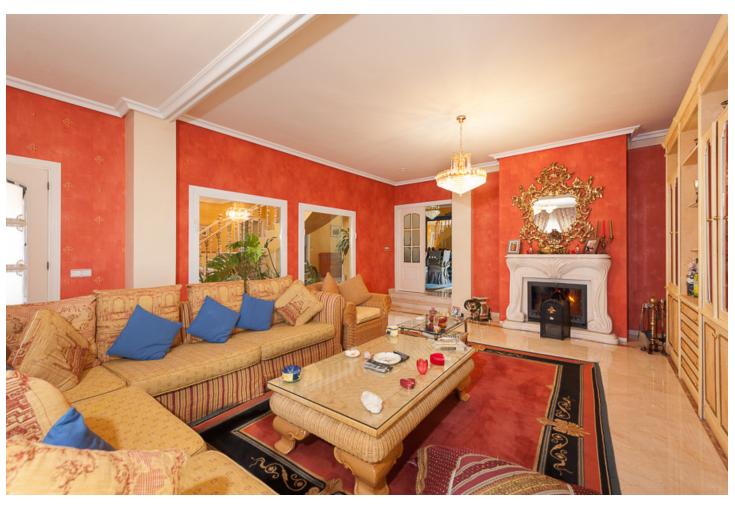

Well presented 4 bedroom villa, with fitted kitchen, garage parking, private pool and garden. South West facing with views of the Mountains and the sea from the sunny terraces. This spacious family home also features a gym and billards room. Very well situated for golf and within walking distance to restaurants and shops. Great location. Features: - Private pool and garden - Stunning panoramic views - Walking distance to all amenities

| Setting Close To Golf Close To Shops | Orientation South West    | <b>Condition</b> Good                          | <b>Pool</b> Private      |
|--------------------------------------|---------------------------|------------------------------------------------|--------------------------|
| Climate Control  Hot A/C  Fireplace  | <b>Views</b> Sea Mountain | Features Satellite TV Gym Utility Room Jacuzzi | Furniture Not Furnished  |
| Kitchen<br>Fully Fitted              | Garden<br>Private         | Security Alarm System Safe                     | <b>Parking</b><br>Garage |