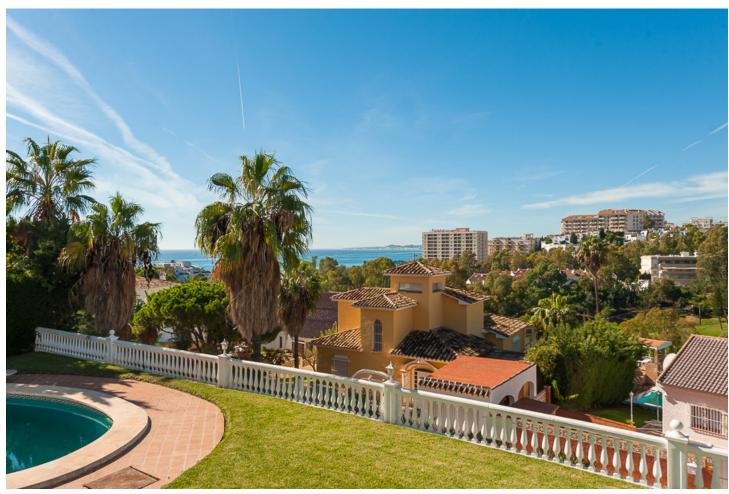

Well presented 4 bedroom villa, with fitted kitchen, garage parking, private pool and garden. South West facing with views of the Mountains and the sea from the sunny terraces. This spacious family home also features a gym and billards room. Very well situated for golf and within walking distance to restaurants and shops. Great location. Features: - Private pool and garden - Stunning panoramic views - Walking distance to all amenities

| Setting Close To Golf Close To Shops | Orientation South West    | <b>Condition</b> Good                          | <b>Pool</b> Private      |
|--------------------------------------|---------------------------|------------------------------------------------|--------------------------|
| Climate Control  Hot A/C  Fireplace  | <b>Views</b> Sea Mountain | Features Satellite TV Gym Utility Room Jacuzzi | Furniture Not Furnished  |
| Kitchen<br>Fully Fitted              | Garden<br>Private         | Security Alarm System Safe                     | <b>Parking</b><br>Garage |