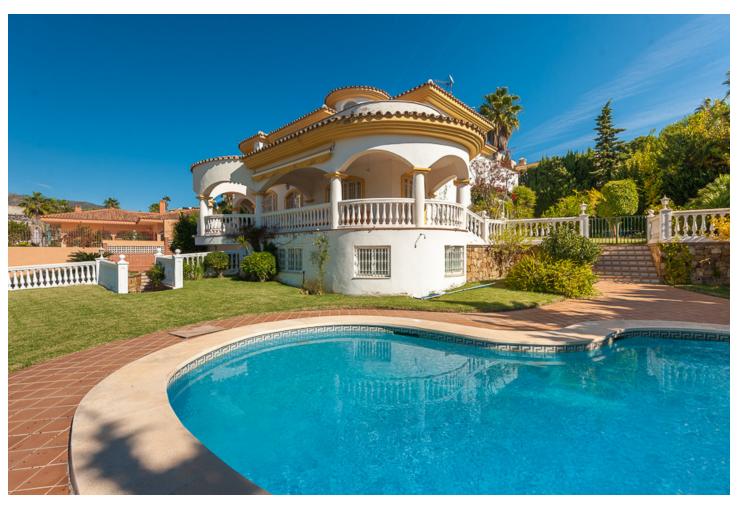

Well presented 4 bedroom villa, with fitted kitchen, garage parking, private pool and garden. South West facing with views of the Mountains and the sea from the sunny terraces. This spacious family home also features a gym and billards room. Very well situated for golf and within walking distance to restaurants and shops. Great location. Features: - Private pool and garden - Stunning panoramic views - Walking distance to all amenities

| Setting Close To Golf Close To Shops | Orientation South West    | <b>Condition</b> Good                          | <b>Pool</b> Private      |
|--------------------------------------|---------------------------|------------------------------------------------|--------------------------|
| Climate Control  Hot A/C  Fireplace  | <b>Views</b> Sea Mountain | Features Satellite TV Gym Utility Room Jacuzzi | Furniture Not Furnished  |
| Kitchen<br>Fully Fitted              | Garden<br>Private         | Security Alarm System Safe                     | <b>Parking</b><br>Garage |