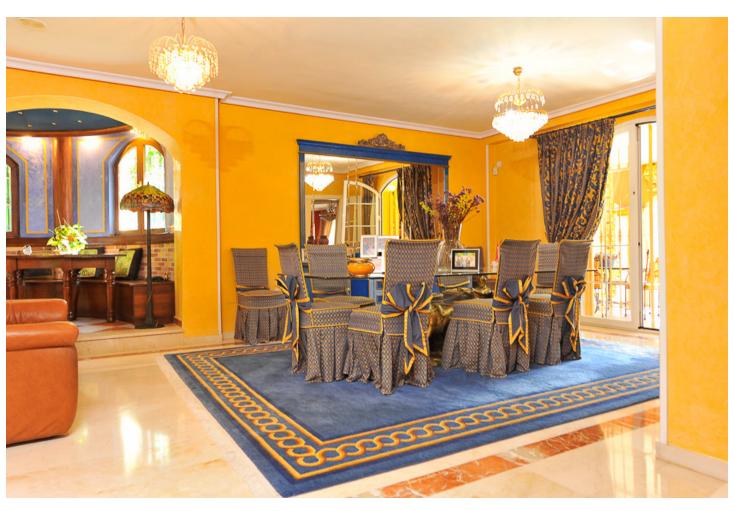

Well presented 4 bedroom villa, with fitted kitchen, garage parking, private pool and garden. South West facing with views of the Mountains and the sea from the sunny terraces. This spacious family home also features a gym and billards room. Very well situated for golf and within walking distance to restaurants and shops. Great location. Features: - Private pool and garden - Stunning panoramic views - Walking distance to all amenities

| Setting Close To Golf Close To Shops | Orientation South West    | <b>Condition</b> Good                          | <b>Pool</b> Private      |
|--------------------------------------|---------------------------|------------------------------------------------|--------------------------|
| Climate Control  Hot A/C  Fireplace  | <b>Views</b> Sea Mountain | Features Satellite TV Gym Utility Room Jacuzzi | Furniture Not Furnished  |
| Kitchen<br>Fully Fitted              | Garden<br>Private         | Security Alarm System Safe                     | <b>Parking</b><br>Garage |