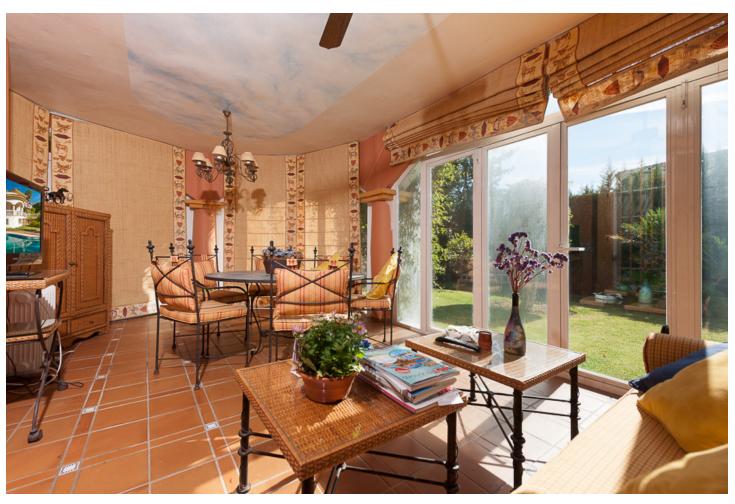

Well presented 4 bedroom villa, with fitted kitchen, garage parking, private pool and garden. South West facing with views of the Mountains and the sea from the sunny terraces. This spacious family home also features a gym and billards room. Very well situated for golf and within walking distance to restaurants and shops. Great location. Features: - Private pool and garden - Stunning panoramic views - Walking distance to all amenities

| Setting Close To Golf Close To Shops | Orientation South West    | <b>Condition</b> Good                          | <b>Pool</b> Private      |
|--------------------------------------|---------------------------|------------------------------------------------|--------------------------|
| Climate Control  Hot A/C  Fireplace  | <b>Views</b> Sea Mountain | Features Satellite TV Gym Utility Room Jacuzzi | Furniture Not Furnished  |
| Kitchen<br>Fully Fitted              | Garden<br>Private         | Security Alarm System Safe                     | <b>Parking</b><br>Garage |