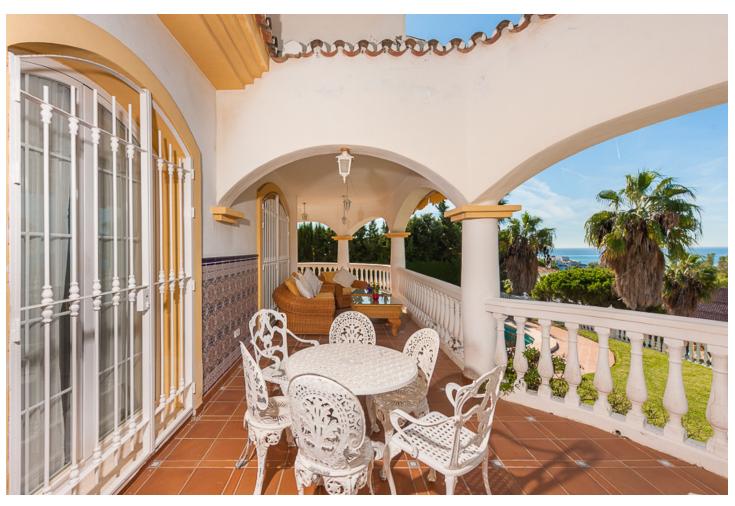

Well presented 4 bedroom villa, with fitted kitchen, garage parking, private pool and garden. South West facing with views of the Mountains and the sea from the sunny terraces. This spacious family home also features a gym and billards room. Very well situated for golf and within walking distance to restaurants and shops. Great location. Features: - Private pool and garden - Stunning panoramic views - Walking distance to all amenities

| Setting Close To Golf Close To Shops | Orientation South West    | <b>Condition</b> Good                          | <b>Pool</b> Private      |
|--------------------------------------|---------------------------|------------------------------------------------|--------------------------|
| Climate Control  Hot A/C  Fireplace  | <b>Views</b> Sea Mountain | Features Satellite TV Gym Utility Room Jacuzzi | Furniture Not Furnished  |
| Kitchen<br>Fully Fitted              | Garden<br>Private         | Security Alarm System Safe                     | <b>Parking</b><br>Garage |