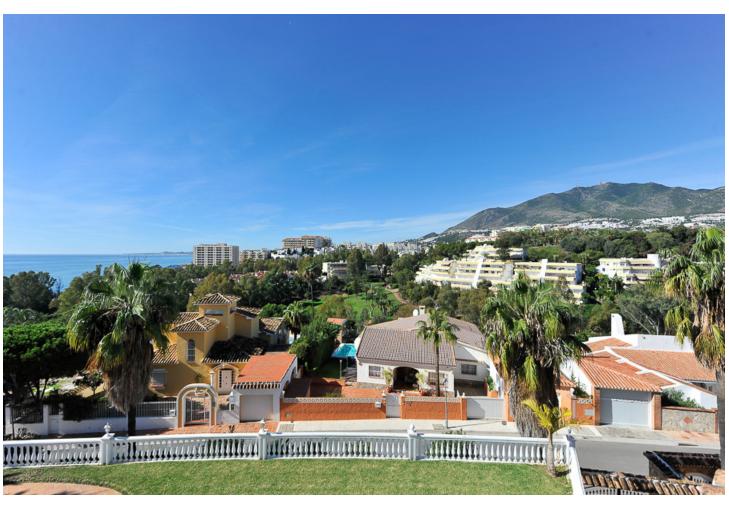

Well presented 4 bedroom villa, with fitted kitchen, garage parking, private pool and garden. South West facing with views of the Mountains and the sea from the sunny terraces. This spacious family home also features a gym and billards room. Very well situated for golf and within walking distance to restaurants and shops. Great location. Features: - Private pool and garden - Stunning panoramic views - Walking distance to all amenities

| Setting Close To Golf Close To Shops | Orientation South West    | <b>Condition</b> Good                          | <b>Pool</b> Private      |
|--------------------------------------|---------------------------|------------------------------------------------|--------------------------|
| Climate Control  Hot A/C  Fireplace  | <b>Views</b> Sea Mountain | Features Satellite TV Gym Utility Room Jacuzzi | Furniture Not Furnished  |
| Kitchen<br>Fully Fitted              | Garden<br>Private         | Security Alarm System Safe                     | <b>Parking</b><br>Garage |