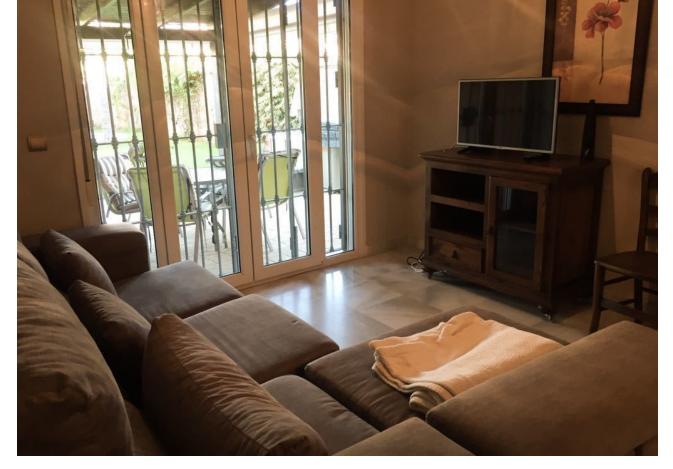

Townhouse - Semi Detached, Estepona, Costa del Sol. 4 Bedrooms, 2.5 Bathrooms, Built 130 m², Terrace 30 m², Garden/Plot 350 m². Setting: Close To Shops, Close To Sea. Orientation: South. Condition: Good. Pool: Private. Climate Control: Fireplace. Views: Sea. Features: Fitted Wardrobes, Near Transport, Private Terrace, Ensuite Bathroom. Furniture: Fully Furnished. Kitchen: Fully Fitted. Garden: Private. Security: Gated Complex. Parking: More Than One, Private. Utilities: Electricity, Drinkable Water. Category: Cheap.

| Setting Close To Shops Close To Sea   | <b>Orientation</b> South | Condition Good                                                            | <b>Pool</b> Private             |
|---------------------------------------|--------------------------|---------------------------------------------------------------------------|---------------------------------|
| Climate Control Fireplace             | <b>Views</b><br>Sea      | Features Fitted Wardrobes Near Transport Private Terrace Ensuite Bathroom | Furniture Fully Furnished       |
| Kitchen<br>Fully Fitted               | Garden<br>Private        | Security Gated Complex                                                    | Parking  More Than One  Private |
| Utilities Electricity Drinkable Water | <b>Category</b> Cheap    |                                                                           |                                 |