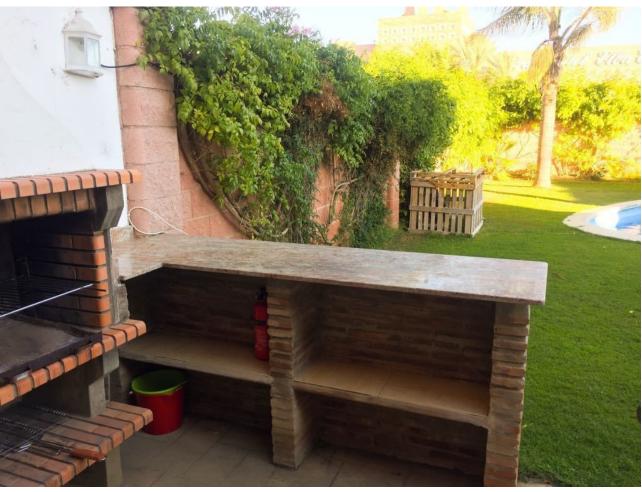

Townhouse - Semi Detached, Estepona, Costa del Sol. 4 Bedrooms, 2.5 Bathrooms, Built 130 m², Terrace 30 m², Garden/Plot 350 m². Setting: Close To Shops, Close To Sea. Orientation: South. Condition: Good. Pool: Private. Climate Control: Fireplace. Views: Sea. Features: Fitted Wardrobes, Near Transport, Private Terrace, Ensuite Bathroom. Furniture: Fully Furnished. Kitchen: Fully Fitted. Garden: Private. Security: Gated Complex. Parking: More Than One, Private. Utilities: Electricity, Drinkable Water. Category: Cheap.