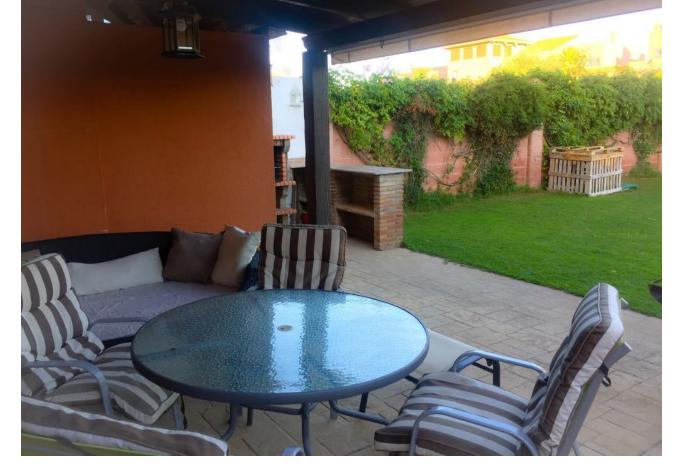

Townhouse - Semi Detached, Estepona, Costa del Sol. 4 Bedrooms, 2.5 Bathrooms, Built 130 m², Terrace 30 m², Garden/Plot 350 m². Setting: Close To Shops, Close To Sea. Orientation: South. Condition: Good. Pool: Private. Climate Control: Fireplace. Views: Sea. Features: Fitted Wardrobes, Near Transport, Private Terrace, Ensuite Bathroom. Furniture: Fully Furnished. Kitchen: Fully Fitted. Garden: Private. Security: Gated Complex. Parking: More Than One, Private. Utilities: Electricity, Drinkable Water. Category: Cheap.

| Setting Close To Shops Close To Sea   | <b>Orientation</b> South | Condition Good                                                            | <b>Pool</b> Private             |
|---------------------------------------|--------------------------|---------------------------------------------------------------------------|---------------------------------|
| Climate Control Fireplace             | <b>Views</b><br>Sea      | Features Fitted Wardrobes Near Transport Private Terrace Ensuite Bathroom | Furniture Fully Furnished       |
| Kitchen<br>Fully Fitted               | Garden<br>Private        | Security Gated Complex                                                    | Parking  More Than One  Private |
| Utilities Electricity Drinkable Water | <b>Category</b> Cheap    |                                                                           |                                 |