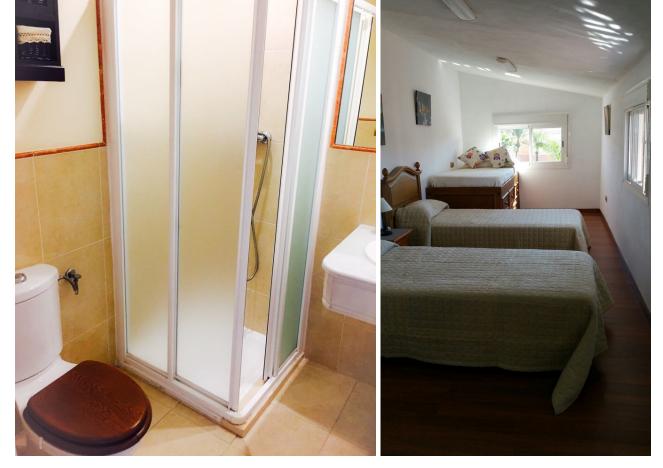

Townhouse - Semi Detached, Estepona, Costa del Sol. 4 Bedrooms, 2.5 Bathrooms, Built 130 m², Terrace 30 m², Garden/Plot 350 m². Setting: Close To Shops, Close To Sea. Orientation: South. Condition: Good. Pool: Private. Climate Control: Fireplace. Views: Sea. Features: Fitted Wardrobes, Near Transport, Private Terrace, Ensuite Bathroom. Furniture: Fully Furnished. Kitchen: Fully Fitted. Garden: Private. Security: Gated Complex. Parking: More Than One, Private. Utilities: Electricity, Drinkable Water. Category: Cheap.