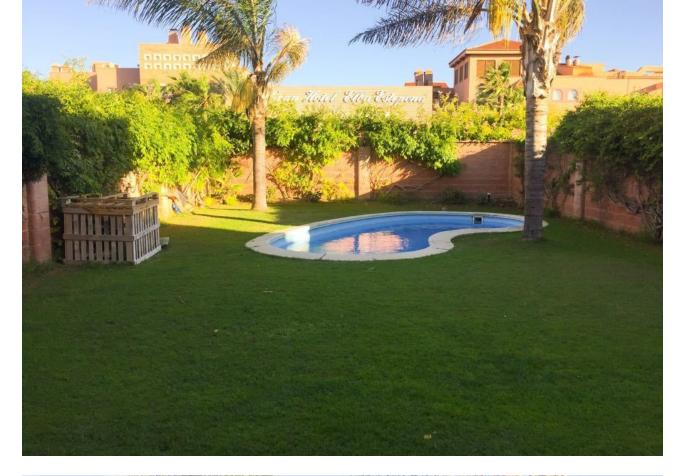

Townhouse - Semi Detached, Estepona, Costa del Sol. 4 Bedrooms, 2.5 Bathrooms, Built 130 m², Terrace 30 m², Garden/Plot 350 m². Setting: Close To Shops, Close To Sea. Orientation: South. Condition: Good. Pool: Private. Climate Control: Fireplace. Views: Sea. Features: Fitted Wardrobes, Near Transport, Private Terrace, Ensuite Bathroom. Furniture: Fully Furnished. Kitchen: Fully Fitted. Garden: Private. Security: Gated Complex. Parking: More Than One, Private. Utilities: Electricity, Drinkable Water. Category: Cheap.