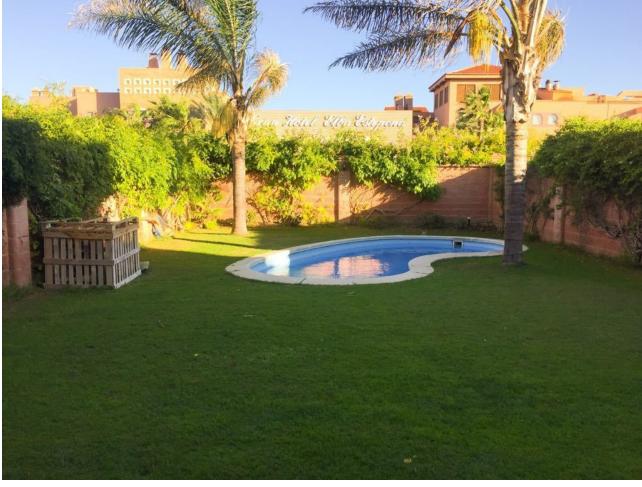

Townhouse - Semi Detached, Estepona, Costa del Sol. 4 Bedrooms, 2.5 Bathrooms, Built 130 m², Terrace 30 m², Garden/Plot 350 m². Setting: Close To Shops, Close To Sea. Orientation: South. Condition: Good. Pool: Private. Climate Control: Fireplace. Views: Sea. Features: Fitted Wardrobes, Near Transport, Private Terrace, Ensuite Bathroom. Furniture: Fully Furnished. Kitchen: Fully Fitted. Garden: Private. Security: Gated Complex. Parking: More Than One, Private. Utilities: Electricity, Drinkable Water. Category: Cheap.

| Setting Close To Shops Close To Sea   | <b>Orientation</b> South | Condition Good                                                            | <b>Pool</b> Private             |
|---------------------------------------|--------------------------|---------------------------------------------------------------------------|---------------------------------|
| Climate Control Fireplace             | <b>Views</b><br>Sea      | Features Fitted Wardrobes Near Transport Private Terrace Ensuite Bathroom | Furniture Fully Furnished       |
| Kitchen<br>Fully Fitted               | Garden<br>Private        | Security Gated Complex                                                    | Parking  More Than One  Private |
| Utilities Electricity Drinkable Water | <b>Category</b> Cheap    |                                                                           |                                 |