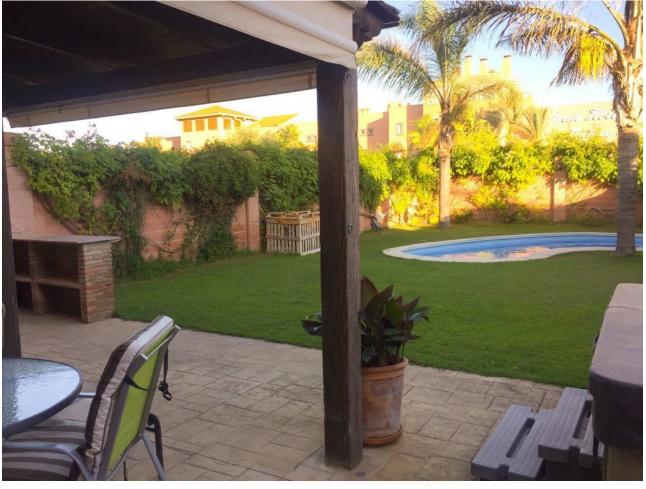

Townhouse - Semi Detached, Estepona, Costa del Sol. 4 Bedrooms, 2.5 Bathrooms, Built 130 m², Terrace 30 m², Garden/Plot 350 m². Setting: Close To Shops, Close To Sea. Orientation: South. Condition: Good. Pool: Private. Climate Control: Fireplace. Views: Sea. Features: Fitted Wardrobes, Near Transport, Private Terrace, Ensuite Bathroom. Furniture: Fully Furnished. Kitchen: Fully Fitted. Garden: Private. Security: Gated Complex. Parking: More Than One, Private. Utilities: Electricity, Drinkable Water. Category: Cheap.

| Setting Close To Shops Close To Sea   | <b>Orientation</b> South | Condition Good                                                            | <b>Pool</b> Private             |
|---------------------------------------|--------------------------|---------------------------------------------------------------------------|---------------------------------|
| Climate Control Fireplace             | <b>Views</b><br>Sea      | Features Fitted Wardrobes Near Transport Private Terrace Ensuite Bathroom | Furniture Fully Furnished       |
| Kitchen<br>Fully Fitted               | Garden<br>Private        | Security Gated Complex                                                    | Parking  More Than One  Private |
| Utilities Electricity Drinkable Water | <b>Category</b> Cheap    |                                                                           |                                 |