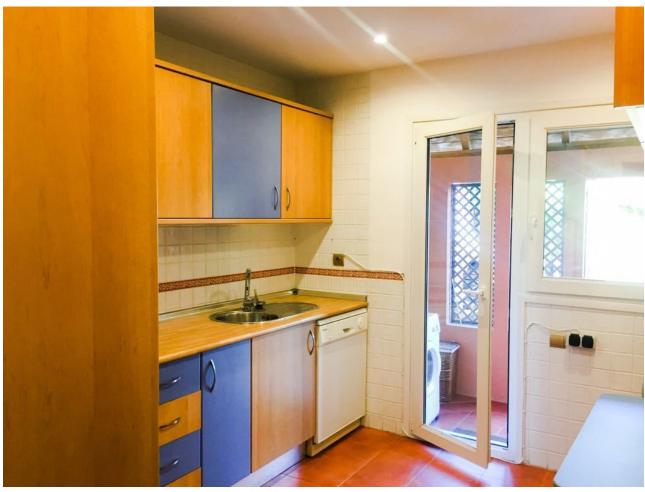

Townhouse - Semi Detached, Estepona, Costa del Sol. 4 Bedrooms, 2.5 Bathrooms, Built 130 m², Terrace 30 m², Garden/Plot 350 m². Setting: Close To Shops, Close To Sea. Orientation: South. Condition: Good. Pool: Private. Climate Control: Fireplace. Views: Sea. Features: Fitted Wardrobes, Near Transport, Private Terrace, Ensuite Bathroom. Furniture: Fully Furnished. Kitchen: Fully Fitted. Garden: Private. Security: Gated Complex. Parking: More Than One, Private. Utilities: Electricity, Drinkable Water. Category: Cheap.

| Setting Close To Shops Close To Sea   | <b>Orientation</b> South | Condition Good                                                            | <b>Pool</b> Private             |
|---------------------------------------|--------------------------|---------------------------------------------------------------------------|---------------------------------|
| Climate Control Fireplace             | <b>Views</b><br>Sea      | Features Fitted Wardrobes Near Transport Private Terrace Ensuite Bathroom | Furniture Fully Furnished       |
| Kitchen<br>Fully Fitted               | Garden<br>Private        | Security Gated Complex                                                    | Parking  More Than One  Private |
| Utilities Electricity Drinkable Water | <b>Category</b> Cheap    |                                                                           |                                 |