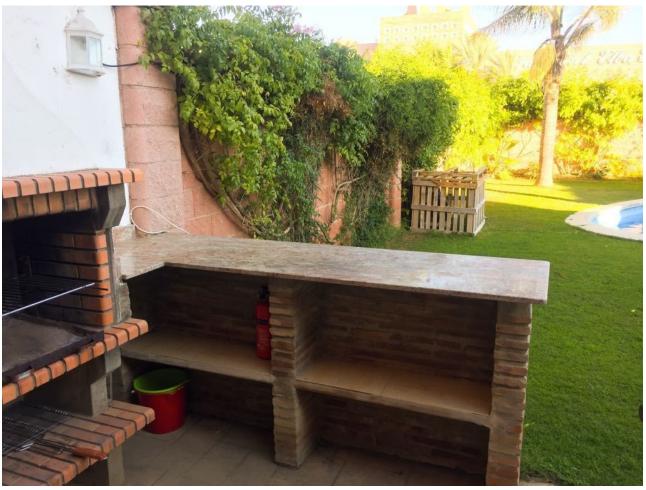

Townhouse - Semi Detached, Estepona, Costa del Sol. 4 Bedrooms, 2.5 Bathrooms, Built 130 m², Terrace 30 m², Garden/Plot 350 m². Setting: Close To Shops, Close To Sea. Orientation: South. Condition: Good. Pool: Private. Climate Control: Fireplace. Views: Sea. Features: Fitted Wardrobes, Near Transport, Private Terrace, Ensuite Bathroom. Furniture: Fully Furnished. Kitchen: Fully Fitted. Garden: Private. Security: Gated Complex. Parking: More Than One, Private. Utilities: Electricity, Drinkable Water. Category: Cheap.

| Setting Close To Shops Close To Sea   | <b>Orientation</b> South | Condition Good                                                            | <b>Pool</b> Private             |
|---------------------------------------|--------------------------|---------------------------------------------------------------------------|---------------------------------|
| Climate Control Fireplace             | <b>Views</b><br>Sea      | Features Fitted Wardrobes Near Transport Private Terrace Ensuite Bathroom | Furniture Fully Furnished       |
| Kitchen<br>Fully Fitted               | Garden<br>Private        | Security Gated Complex                                                    | Parking  More Than One  Private |
| Utilities Electricity Drinkable Water | <b>Category</b> Cheap    |                                                                           |                                 |