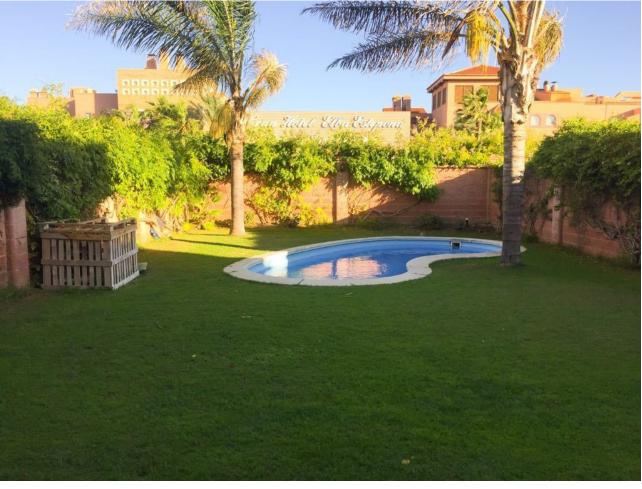

Townhouse - Semi Detached, Estepona, Costa del Sol. 4 Bedrooms, 2.5 Bathrooms, Built 130 m², Terrace 30 m², Garden/Plot 350 m². Setting: Close To Shops, Close To Sea. Orientation: South. Condition: Good. Pool: Private. Climate Control: Fireplace. Views: Sea. Features: Fitted Wardrobes, Near Transport, Private Terrace, Ensuite Bathroom. Furniture: Fully Furnished. Kitchen: Fully Fitted. Garden: Private. Security: Gated Complex. Parking: More Than One, Private. Utilities: Electricity, Drinkable Water. Category: Cheap.