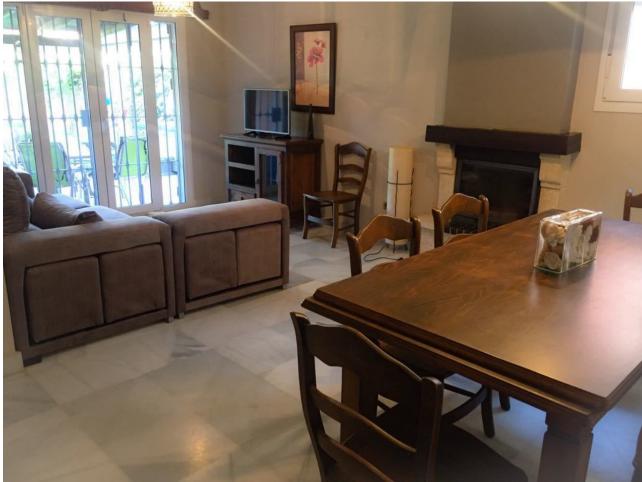

Townhouse - Semi Detached, Estepona, Costa del Sol. 4 Bedrooms, 2.5 Bathrooms, Built 130 m², Terrace 30 m², Garden/Plot 350 m². Setting: Close To Shops, Close To Sea. Orientation: South. Condition: Good. Pool: Private. Climate Control: Fireplace. Views: Sea. Features: Fitted Wardrobes, Near Transport, Private Terrace, Ensuite Bathroom. Furniture: Fully Furnished. Kitchen: Fully Fitted. Garden: Private. Security: Gated Complex. Parking: More Than One, Private. Utilities: Electricity, Drinkable Water. Category: Cheap.

| Setting Close To Shops Close To Sea   | <b>Orientation</b> South | Condition Good                                                            | <b>Pool</b> Private             |
|---------------------------------------|--------------------------|---------------------------------------------------------------------------|---------------------------------|
| Climate Control Fireplace             | <b>Views</b><br>Sea      | Features Fitted Wardrobes Near Transport Private Terrace Ensuite Bathroom | Furniture Fully Furnished       |
| Kitchen<br>Fully Fitted               | Garden<br>Private        | Security Gated Complex                                                    | Parking  More Than One  Private |
| Utilities Electricity Drinkable Water | <b>Category</b> Cheap    |                                                                           |                                 |