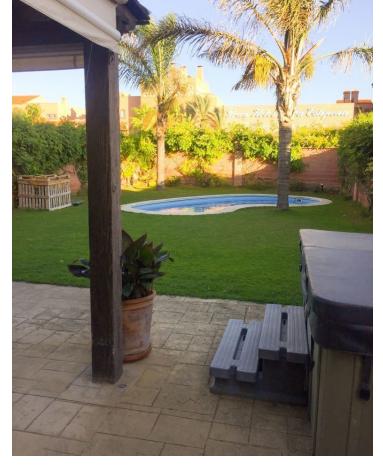

Townhouse - Semi Detached, Estepona, Costa del Sol. 4 Bedrooms, 2.5 Bathrooms, Built 130 m², Terrace 30 m², Garden/Plot 350 m². Setting: Close To Shops, Close To Sea. Orientation: South. Condition: Good. Pool: Private. Climate Control: Fireplace. Views: Sea. Features: Fitted Wardrobes, Near Transport, Private Terrace, Ensuite Bathroom. Furniture: Fully Furnished. Kitchen: Fully Fitted. Garden: Private. Security: Gated Complex. Parking: More Than One, Private. Utilities: Electricity, Drinkable Water. Category: Cheap.

| Setting Close To Shops Close To Sea   | <b>Orientation</b> South | Condition Good                                                            | <b>Pool</b> Private             |
|---------------------------------------|--------------------------|---------------------------------------------------------------------------|---------------------------------|
| Climate Control Fireplace             | <b>Views</b><br>Sea      | Features Fitted Wardrobes Near Transport Private Terrace Ensuite Bathroom | Furniture Fully Furnished       |
| Kitchen<br>Fully Fitted               | Garden<br>Private        | Security Gated Complex                                                    | Parking  More Than One  Private |
| Utilities Electricity Drinkable Water | <b>Category</b> Cheap    |                                                                           |                                 |