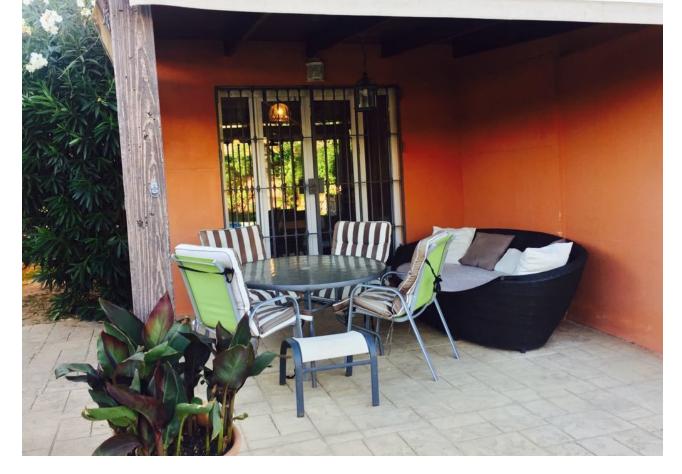

Townhouse - Semi Detached, Estepona, Costa del Sol. 4 Bedrooms, 2.5 Bathrooms, Built 130 m², Terrace 30 m², Garden/Plot 350 m². Setting: Close To Shops, Close To Sea. Orientation: South. Condition: Good. Pool: Private. Climate Control: Fireplace. Views: Sea. Features: Fitted Wardrobes, Near Transport, Private Terrace, Ensuite Bathroom. Furniture: Fully Furnished. Kitchen: Fully Fitted. Garden: Private. Security: Gated Complex. Parking: More Than One, Private. Utilities: Electricity, Drinkable Water. Category: Cheap.

| Setting Close To Shops Close To Sea   | <b>Orientation</b> South | Condition Good                                                            | <b>Pool</b> Private             |
|---------------------------------------|--------------------------|---------------------------------------------------------------------------|---------------------------------|
| Climate Control Fireplace             | <b>Views</b><br>Sea      | Features Fitted Wardrobes Near Transport Private Terrace Ensuite Bathroom | Furniture Fully Furnished       |
| Kitchen<br>Fully Fitted               | Garden<br>Private        | Security Gated Complex                                                    | Parking  More Than One  Private |
| Utilities Electricity Drinkable Water | <b>Category</b> Cheap    |                                                                           |                                 |