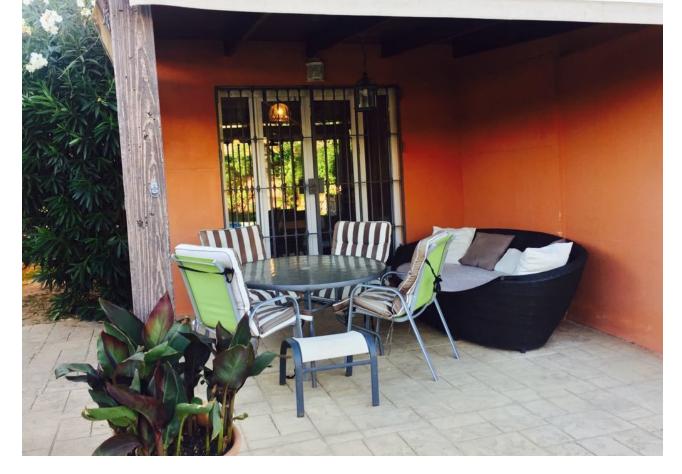

Townhouse - Semi Detached, Estepona, Costa del Sol. 4 Bedrooms, 2.5 Bathrooms, Built 130 m², Terrace 30 m², Garden/Plot 350 m². Setting: Close To Shops, Close To Sea. Orientation: South. Condition: Good. Pool: Private. Climate Control: Fireplace. Views: Sea. Features: Fitted Wardrobes, Near Transport, Private Terrace, Ensuite Bathroom. Furniture: Fully Furnished. Kitchen: Fully Fitted. Garden: Private. Security: Gated Complex. Parking: More Than One, Private. Utilities: Electricity, Drinkable Water. Category: Cheap.