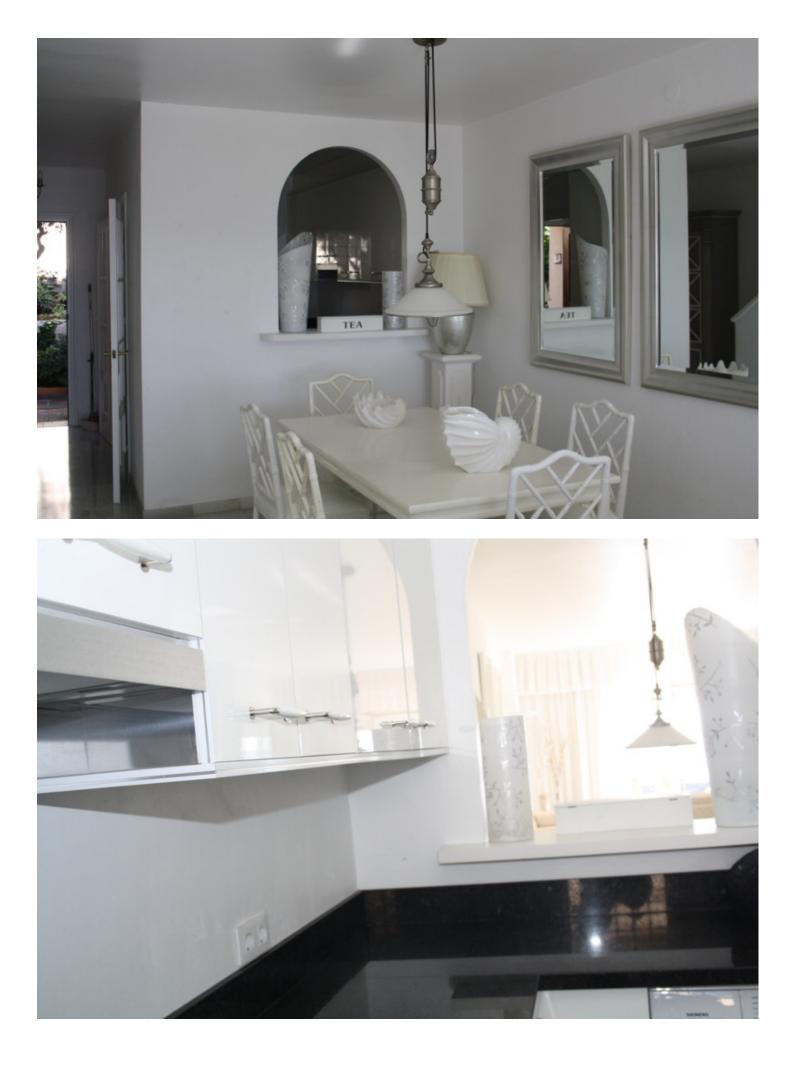

www.mibgroup.es +34 662 58 96 58 info@mibgroup.es

Townhouse - Terraced, Estepona, Costa del Sol. 4 Bedrooms, 4 Bathrooms, Built 180 m<sup>2</sup>, Terrace 60 m<sup>2</sup>. Setting : Beachfront, Commercial Area, Beachside, Village, Close To Port, Close To Shops, Close To Sea, Close To Schools, Close To Forest, Close To Marina, Urbanisation. Orientation : South. Condition : Excellent. Pool : Communal. Climate Control : Air Conditioning, Hot A/C, Cold A/C, Fireplace. Views : Sea, Mountain, Port, Panoramic, Garden, Pool. Features : Fitted Wardrobes, Near Transport, Private Terrace, Solarium, Satellite TV, Ensuite Bathroom, Wood Flooring, Disabled Access, Barbeque, Double Glazing. Furniture : Fully Furnished. Kitchen : Fully Fitted. Garden : Communal, Landscaped. Security : Gated Complex, Entry Phone, 24 Hour Security. Parking : Communal, Private. Utilities : Electricity, Drinkable Water, Telephone. Category : Luxury.