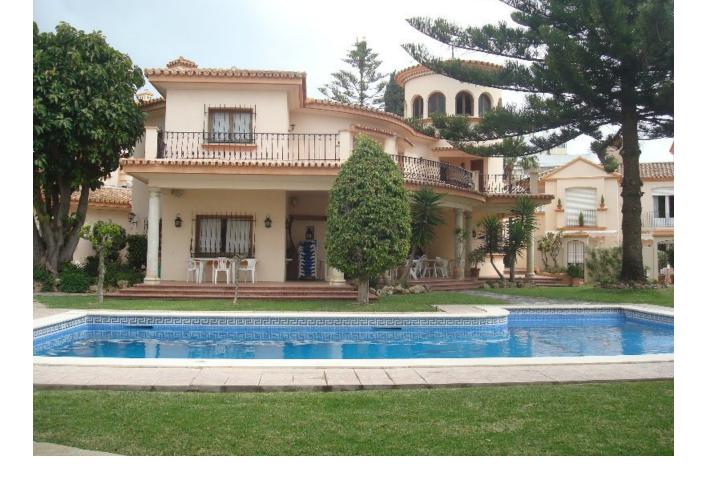

www.mibgroup.es +34 662 58 96 58 info@mibgroup.es

Townhouse - Terraced, Estepona, Costa del Sol. 4 Bedrooms, 4 Bathrooms, Built 180 m<sup>2</sup>, Terrace 60 m<sup>2</sup>. Setting : Beachfront, Commercial Area, Beachside, Village, Close To Port, Close To Shops, Close To Sea, Close To Schools, Close To Forest, Close To Marina, Urbanisation. Orientation : South. Condition : Excellent. Pool : Communal. Climate Control : Air Conditioning, Hot A/C, Cold A/C, Fireplace. Views : Sea, Mountain, Port, Panoramic, Garden, Pool. Features : Fitted Wardrobes, Near Transport, Private Terrace, Solarium, Satellite TV, Ensuite Bathroom, Wood Flooring, Disabled Access, Barbeque, Double Glazing. Furniture : Fully Furnished. Kitchen : Fully Fitted. Garden : Communal, Landscaped. Security : Gated Complex, Entry Phone, 24 Hour Security. Parking : Communal, Private. Utilities : Electricity, Drinkable Water, Telephone. Category : Luxury.