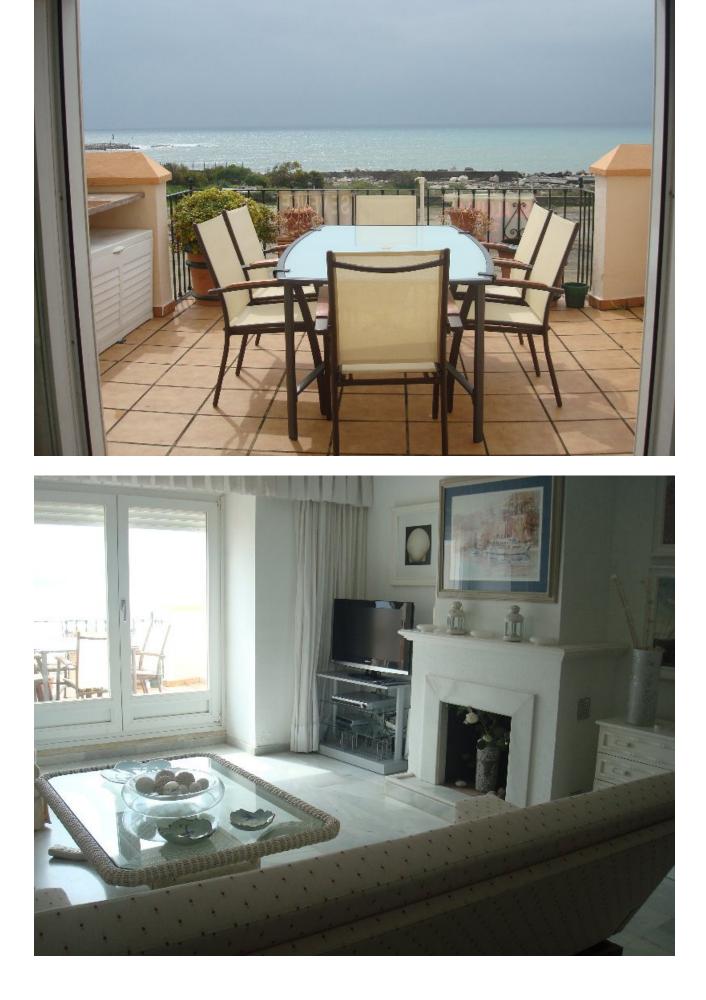

www.mibgroup.es +34 662 58 96 58 info@mibgroup.es

Townhouse - Terraced, Estepona, Costa del Sol. 4 Bedrooms, 4 Bathrooms, Built 180 m<sup>2</sup>, Terrace 60 m<sup>2</sup>. Setting : Beachfront, Commercial Area, Beachside, Village, Close To Port, Close To Shops, Close To Sea, Close To Schools, Close To Forest, Close To Marina, Urbanisation. Orientation : South. Condition : Excellent. Pool : Communal. Climate Control : Air Conditioning, Hot A/C, Cold A/C, Fireplace. Views : Sea, Mountain, Port, Panoramic, Garden, Pool. Features : Fitted Wardrobes, Near Transport, Private Terrace, Solarium, Satellite TV, Ensuite Bathroom, Wood Flooring, Disabled Access, Barbeque, Double Glazing. Furniture : Fully Furnished. Kitchen : Fully Fitted. Garden : Communal, Landscaped. Security : Gated Complex, Entry Phone, 24 Hour Security. Parking : Communal, Private. Utilities : Electricity, Drinkable Water, Telephone. Category : Luxury.