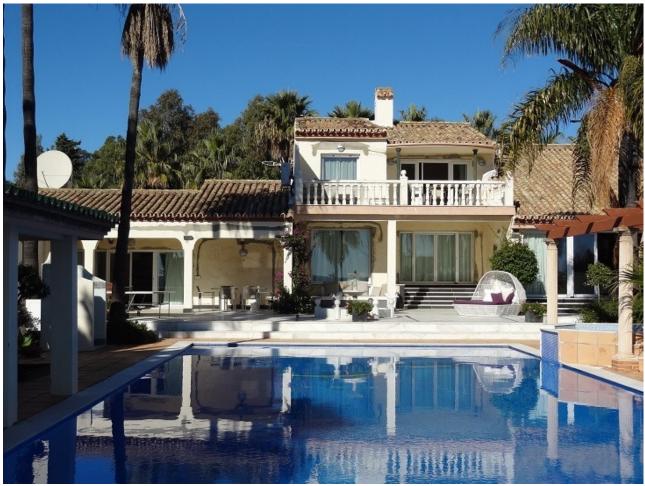

## Sales - House - Estepona 10.000.000€

www.mibgroup.es +34 662 58 96 58 info@mibgroup.es

Ref.-ID: MIBGR2133839 Estepona House

5

6

610 m2

8400 m2

PRICE REDUCED FROM [11.000.000 ! A magnificent beachfront estate ideal for development of up to 4 beachfront villas located within walking distance to Estepona port, consisting of two large plots offering panoramic frontal sea views with total privacy. The luxury villa offers 5 bedrooms, multiple living spaces including a stylish grand main salon with impressive double height ceiling, wonderful outdoor terrace spaces, and a very large private garden, swimming pool, Jacuzzi & tennis court, as well as the unique option for development of 2 new beachfront villas on the larger beach plot without obstructing the sea view of the existing property. Formerly owned by a famous Hollywood actor and situated right on the beachfront with direct beach access, the two segregated plots of 5000m2 and 3400m2 feature mature palm gardens not far from all amenities in Estepona. There is also the possibility to easily re-segregate the plot to allow up to 4 villas in total - as per the project design in accordance with the Ley de Costa. The entrance to the property offers a large driveway with adequate parking and double garage, and inside the entrance hall leads directly to the spacious lounge with double height ceiling opening onto the garden with sea view. There is also a TV/games room with pool table and table tennis, a modern kitchen, separate dining room, and laundry room. The property offers 5 double bedrooms and 6 bathrooms, including the large private master bedroom suite on the first floor with 2 en suite bathrooms, a sofa seating area and a large private balcony with sea view, plus 4 additional en-suite double bedrooms - 3 of which have been recently modernized with Travertine marble bathrooms and furnished by an interior designer with Villeroy and Boch sanitary ware. The 5th bedroom is a large, garden/pool facing king size room situated at the opposite end of the villa for enhanced privacy. Outside there is an extra large 8-person Jacuzzi cascading into the enormous swimming pool of 20 meters by 8 meters, surrounded by marble and terracotta terraces and poolside shelter with a large dining table, as well as a full sized floodlit tennis court. A unique beachfront property with direct beach access and walking distance to amenities.