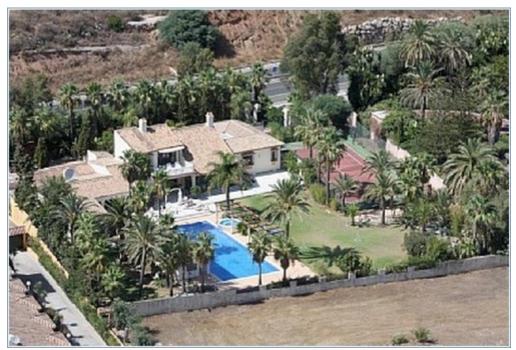

## Sales - House - Estepona 10.000.000€

www.mibgroup.es +34 662 58 96 58 info@mibgroup.es

Ref.-ID: MIBGR2133839 Estepona House

5

6

610 m2

8400 m2

PRICE REDUCED FROM [11.000.000 ! A magnificent beachfront estate ideal for development of up to 4 beachfront villas located within walking distance to Estepona port, consisting of two large plots offering panoramic frontal sea views with total privacy. The luxury villa offers 5 bedrooms, multiple living spaces including a stylish grand main salon with impressive double height ceiling, wonderful outdoor terrace spaces, and a very large private garden, swimming pool, Jacuzzi & tennis court, as well as the unique option for development of 2 new beachfront villas on the larger beach plot without obstructing the sea view of the existing property. Formerly owned by a famous Hollywood actor and situated right on the beachfront with direct beach access, the two segregated plots of 5000m2 and 3400m2 feature mature palm gardens not far from all amenities in Estepona. There is also the possibility to easily re-segregate the plot to allow up to 4 villas in total - as per the project design in accordance with the Ley de Costa. The entrance to the property offers a large driveway with adequate parking and double garage, and inside the entrance hall leads directly to the spacious lounge with double height ceiling opening onto the garden with sea view. There is also a TV/games room with pool table and table tennis, a modern kitchen, separate dining room, and laundry room. The property offers 5 double bedrooms and 6 bathrooms, including the large private master bedroom suite on the first floor with 2 en suite bathrooms, a sofa seating area and a large private balcony with sea view, plus 4 additional en-suite double bedrooms - 3 of which have been recently modernized with Travertine marble bathrooms and furnished by an interior designer with Villeroy and Boch sanitary ware. The 5th bedroom is a large, garden/pool facing king size room situated at the opposite end of the villa for enhanced privacy. Outside there is an extra large 8-person Jacuzzi cascading into the enormous swimming pool of 20 meters by 8 meters, surrounded by marble and terracotta terraces and poolside shelter with a large dining table, as well as a full sized floodlit tennis court. A unique beachfront property with direct beach access and walking distance to amenities.