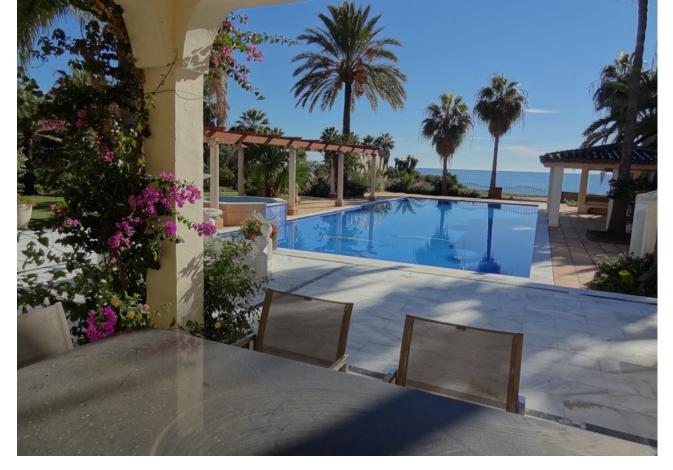

## Sales - House - Estepona 10.000.000€

www.mibgroup.es +34 662 58 96 58 info@mibgroup.es

Ref.-ID: MIBGR2133839 Estepona House

5

6

610 m2

8400 m2

PRICE REDUCED FROM [11.000.000 ! A magnificent beachfront estate ideal for development of up to 4 beachfront villas located within walking distance to Estepona port, consisting of two large plots offering panoramic frontal sea views with total privacy. The luxury villa offers 5 bedrooms, multiple living spaces including a stylish grand main salon with impressive double height ceiling, wonderful outdoor terrace spaces, and a very large private garden, swimming pool, Jacuzzi & tennis court, as well as the unique option for development of 2 new beachfront villas on the larger beach plot without obstructing the sea view of the existing property. Formerly owned by a famous Hollywood actor and situated right on the beachfront with direct beach access, the two segregated plots of 5000m2 and 3400m2 feature mature palm gardens not far from all amenities in Estepona. There is also the possibility to easily re-segregate the plot to allow up to 4 villas in total - as per the project design in accordance with the Ley de Costa. The entrance to the property offers a large driveway with adequate parking and double garage, and inside the entrance hall leads directly to the spacious lounge with double height ceiling opening onto the garden with sea view. There is also a TV/games room with pool table and table tennis, a modern kitchen, separate dining room, and laundry room. The property offers 5 double bedrooms and 6 bathrooms, including the large private master bedroom suite on the first floor with 2 en suite bathrooms, a sofa seating area and a large private balcony with sea view, plus 4 additional en-suite double bedrooms - 3 of which have been recently modernized with Travertine marble bathrooms and furnished by an interior designer with Villeroy and Boch sanitary ware. The 5th bedroom is a large, garden/pool facing king size room situated at the opposite end of the villa for enhanced privacy. Outside there is an extra large 8-person Jacuzzi cascading into the enormous swimming pool of 20 meters by 8 meters, surrounded by marble and terracotta terraces and poolside shelter with a large dining table, as well as a full sized floodlit tennis court. A unique beachfront property with direct beach access and walking distance to amenities.