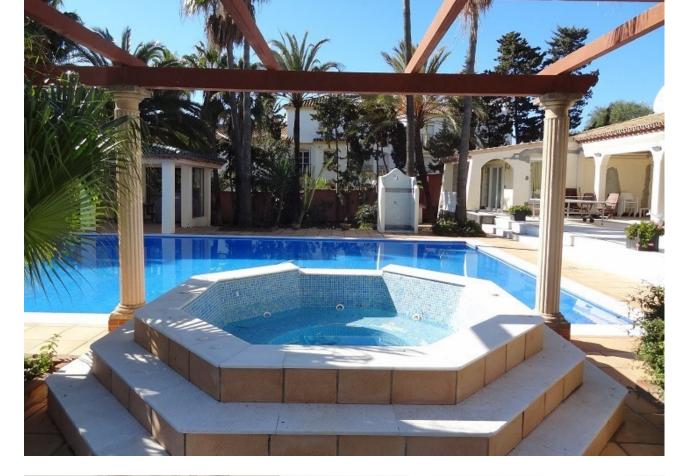

## Sales - House - Estepona 10.000.000€

www.mibgroup.es +34 662 58 96 58 info@mibgroup.es

Ref.-ID: MIBGR2133839 Estepona House

5

6

610 m2

8400 m2

PRICE REDUCED FROM [11.000.000 ! A magnificent beachfront estate ideal for development of up to 4 beachfront villas located within walking distance to Estepona port, consisting of two large plots offering panoramic frontal sea views with total privacy. The luxury villa offers 5 bedrooms, multiple living spaces including a stylish grand main salon with impressive double height ceiling, wonderful outdoor terrace spaces, and a very large private garden, swimming pool, Jacuzzi & tennis court, as well as the unique option for development of 2 new beachfront villas on the larger beach plot without obstructing the sea view of the existing property. Formerly owned by a famous Hollywood actor and situated right on the beachfront with direct beach access, the two segregated plots of 5000m2 and 3400m2 feature mature palm gardens not far from all amenities in Estepona. There is also the possibility to easily re-segregate the plot to allow up to 4 villas in total - as per the project design in accordance with the Ley de Costa. The entrance to the property offers a large driveway with adequate parking and double garage, and inside the entrance hall leads directly to the spacious lounge with double height ceiling opening onto the garden with sea view. There is also a TV/games room with pool table and table tennis, a modern kitchen, separate dining room, and laundry room. The property offers 5 double bedrooms and 6 bathrooms, including the large private master bedroom suite on the first floor with 2 en suite bathrooms, a sofa seating area and a large private balcony with sea view, plus 4 additional en-suite double bedrooms - 3 of which have been recently modernized with Travertine marble bathrooms and furnished by an interior designer with Villeroy and Boch sanitary ware. The 5th bedroom is a large, garden/pool facing king size room situated at the opposite end of the villa for enhanced privacy. Outside there is an extra large 8-person Jacuzzi cascading into the enormous swimming pool of 20 meters by 8 meters, surrounded by marble and terracotta terraces and poolside shelter with a large dining table, as well as a full sized floodlit tennis court. A unique beachfront property with direct beach access and walking distance to amenities.