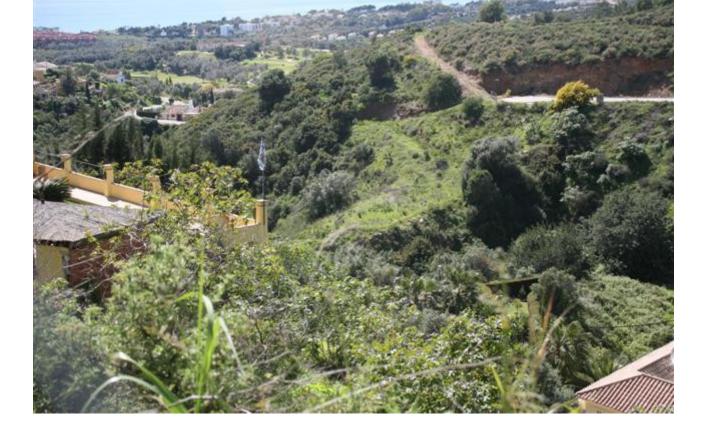

## Sales - Plot - El Rosario 175.000€

www.mibgroup.es +34 662 58 96 58 info@mibgroup.es

Ref.-ID: MIBGR2444063 El Rosario Plot

Community: 600 EUR / year Rubbish: 180 EUR / year

1385 m2

Plot of 1000m2 allowed to build 400m2 due to a building ratio of 33%. The green area belongs to the community and is not part of the plot. Adjacent to green area. With sea views. BASIC DATA OF THE PLOT: • Surface area: 1,385 m² • Facade: 40.21 m • Access from the street: Descending • Type: Urban • Slope: Moderate • Building ratio: SERVICES AND EQUIPMENT AT THE PLOT: • Water • Electricity • Telephone • Mobile phone coverage • Sewerage • Sanitation • Public lighting • Sidewalks LAND, ORIENTATION, AND NOISE LAND • Soil composition: Granitic • Vegetation: Shrubs with some trees • Distance to electricity cable: Less than 0.5 km • Type of facade fencing: None • Type of back fencing: None • Type of right side fencing: None • Type of left side fencing: None • Predicable and/or passing servitudes: None VIEWS AND ORIENTATION • Direct sunlight hours at the plot: All day • Scope of the view: Horizon • Quality of the view: Impeccable • Sea views: Yes • Natural park views: No NOISE • Noise level in the urbanization: No noise • Type of sound: Distance from the entrance of the urbanization to the plot: Less than 2 km • Distance to the nearest town: Less than 5 km • Distance to the nearest school bus station: Less than 5 km • Accessibility to the plot: Paved road. State of the asphalt on the facade section of the plot: Asphalted Distance to travel on unpaved areas until reaching the plot: Less than 0.5 km Neighborhood: Distance to the nearest school: Less than 2 km Distance to the nearest pharmacy: Less than 2 km Distance to the nearest pharmacy: Less than 2 km