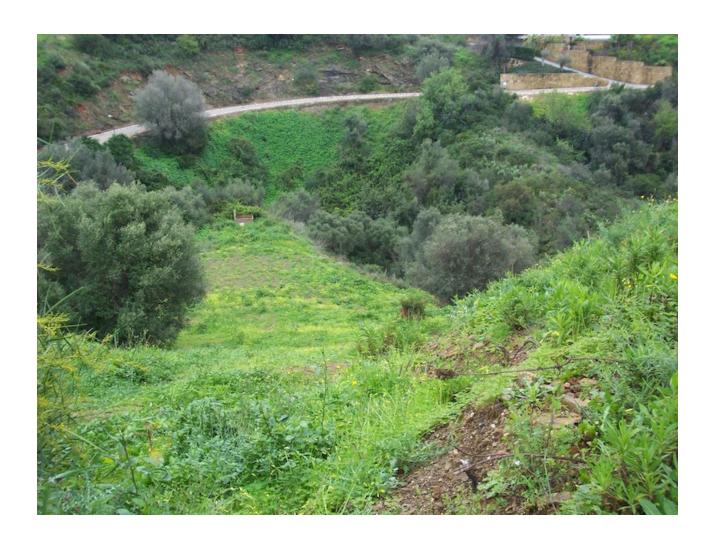

## Sales - Plot - El Rosario 175.000€

www.mibgroup.es +34 662 58 96 58 info@mibgroup.es

Ref.-ID: MIBGR2444063 El Rosario Plot

Community: 600 EUR / year Rubbish: 180 EUR / year

1385 m2

Plot of 1000m2 allowed to build 400m2 due to a building ratio of 33%. The green area belongs to the community and is not part of the plot. Adjacent to green area. With sea views. BASIC DATA OF THE PLOT: • Surface area: 1,385 m² • Facade: 40.21 m • Access from the street: Descending • Type: Urban • Slope: Moderate • Building ratio: SERVICES AND EQUIPMENT AT THE PLOT: • Water • Electricity • Telephone • Mobile phone coverage • Sewerage • Sanitation • Public lighting • Sidewalks LAND, ORIENTATION, AND NOISE LAND • Soil composition: Granitic • Vegetation: Shrubs with some trees • Distance to electricity cable: Less than 0.5 km • Type of facade fencing: None • Type of back fencing: None • Type of right side fencing: None • Type of left side fencing: None • Predicable and/or passing servitudes: None VIEWS AND ORIENTATION • Direct sunlight hours at the plot: All day • Scope of the view: Horizon • Quality of the view: Impeccable • Sea views: Yes • Natural park views: No NOISE • Noise level in the urbanization: No noise • Type of sound: Distance from the entrance of the urbanization to the plot: Less than 2 km • Distance to the nearest town: Less than 5 km • Distance to the nearest school bus station: Less than 5 km • Accessibility to the plot: Paved road. State of the asphalt on the facade section of the plot: Asphalted Distance to travel on unpaved areas until reaching the plot: Less than 0.5 km Neighborhood: Distance to the nearest school: Less than 2 km Distance to the nearest pharmacy: Less than 2 km Distance to the nearest pharmacy: Less than 2 km