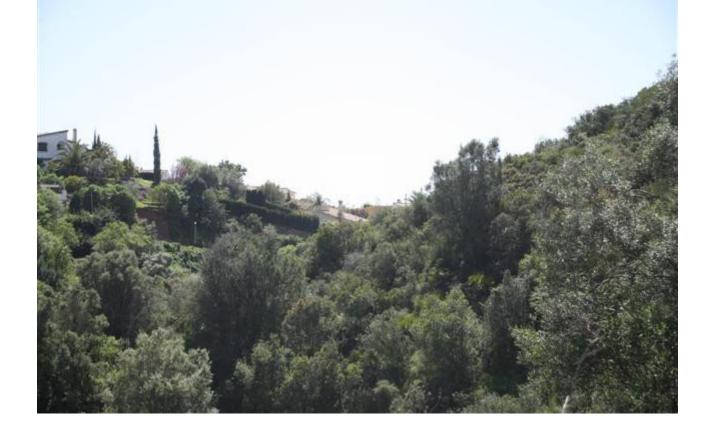

## Sales - Plot - El Rosario 175.000€

www.mibgroup.es +34 662 58 96 58 info@mibgroup.es

Ref.-ID: MIBGR2444063 El Rosario Plot

Community: 600 EUR / year Rubbish: 180 EUR / year

1385 m2

Plot of 1000m2 allowed to build 400m2 due to a building ratio of 33%. The green area belongs to the community and is not part of the plot. Adjacent to green area. With sea views. BASIC DATA OF THE PLOT: • Surface area: 1,385 m² • Facade: 40.21 m • Access from the street: Descending • Type: Urban • Slope: Moderate • Building ratio: SERVICES AND EQUIPMENT AT THE PLOT: • Water • Electricity • Telephone • Mobile phone coverage • Sewerage • Sanitation • Public lighting • Sidewalks LAND, ORIENTATION, AND NOISE LAND • Soil composition: Granitic • Vegetation: Shrubs with some trees • Distance to electricity cable: Less than 0.5 km • Type of facade fencing: None • Type of back fencing: None • Type of right side fencing: None • Type of left side fencing: None • Predicable and/or passing servitudes: None VIEWS AND ORIENTATION • Direct sunlight hours at the plot: All day • Scope of the view: Horizon • Quality of the view: Impeccable • Sea views: Yes • Natural park views: No NOISE • Noise level in the urbanization: No noise • Type of sound: Distance from the entrance of the urbanization to the plot: Less than 2 km • Distance to the nearest town: Less than 5 km • Distance to the nearest school bus station: Less than 5 km • Accessibility to the plot: Paved road. State of the asphalt on the facade section of the plot: Asphalted Distance to travel on unpaved areas until reaching the plot: Less than 0.5 km Neighborhood: Distance to the nearest school: Less than 2 km Distance to the nearest pharmacy: Less than 2 km Distance to the nearest pharmacy: Less than 2 km