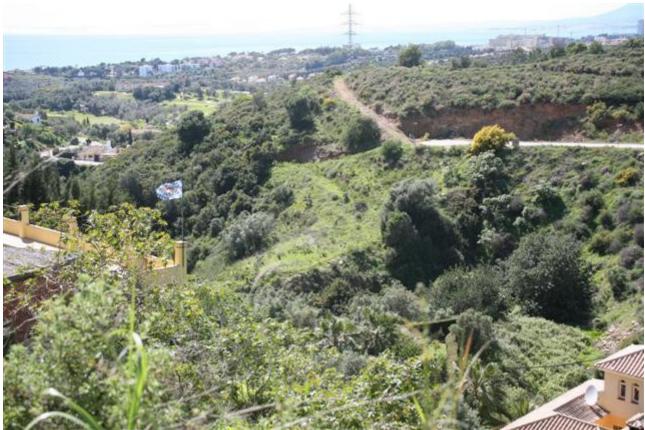

## Sales - Plot - El Rosario 175.000€

www.mibgroup.es +34 662 58 96 58 info@mibgroup.es

Ref.-ID: MIBGR2444063 El Rosario Plot

Community: 600 EUR / year Rubbish: 180 EUR / year

1385 m2

Plot of 1000m2 allowed to build 400m2 due to a building ratio of 33%. The green area belongs to the community and is not part of the plot. Adjacent to green area. With sea views. BASIC DATA OF THE PLOT: • Surface area: 1,385 m² • Facade: 40.21 m • Access from the street: Descending • Type: Urban • Slope: Moderate • Building ratio: SERVICES AND EQUIPMENT AT THE PLOT: • Water • Electricity • Telephone • Mobile phone coverage • Sewerage • Sanitation • Public lighting • Sidewalks LAND, ORIENTATION, AND NOISE LAND • Soil composition: Granitic • Vegetation: Shrubs with some trees • Distance to electricity cable: Less than 0.5 km • Type of facade fencing: None • Type of back fencing: None • Type of right side fencing: None • Type of left side fencing: None • Predicable and/or passing servitudes: None VIEWS AND ORIENTATION • Direct sunlight hours at the plot: All day • Scope of the view: Horizon • Quality of the view: Impeccable • Sea views: Yes • Natural park views: No NOISE • Noise level in the urbanization: No noise • Type of sound: Distance from the entrance of the urbanization to the plot: Less than 2 km • Distance to the nearest town: Less than 5 km • Distance to the nearest school bus station: Less than 5 km • Accessibility to the plot: Paved road. State of the asphalt on the facade section of the plot: Asphalted Distance to travel on unpaved areas until reaching the plot: Less than 0.5 km Neighborhood: Distance to the nearest school: Less than 2 km Distance to the nearest pharmacy: Less than 2 km Distance to the nearest pharmacy: Less than 2 km