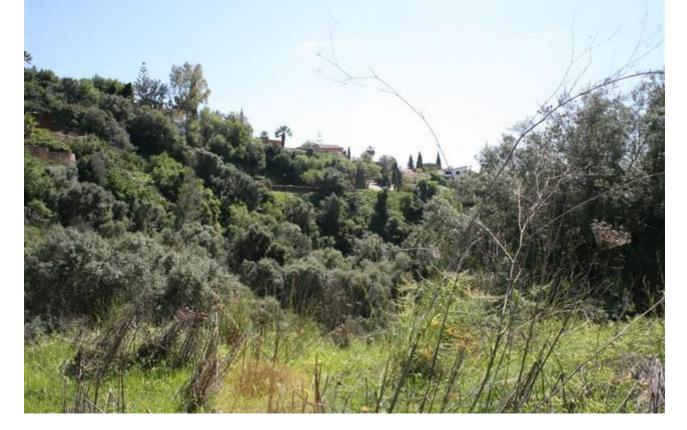

## Sales - Plot - El Rosario 175.000€

www.mibgroup.es +34 662 58 96 58 info@mibgroup.es

Ref.-ID: MIBGR2444063 El Rosario Plot

Community: 600 EUR / year Rubbish: 180 EUR / year

1385 m2

Plot of 1000m2 allowed to build 400m2 due to a building ratio of 33%. The green area belongs to the community and is not part of the plot. Adjacent to green area. With sea views. BASIC DATA OF THE PLOT: • Surface area: 1,385 m² • Facade: 40.21 m • Access from the street: Descending • Type: Urban • Slope: Moderate • Building ratio: SERVICES AND EQUIPMENT AT THE PLOT: • Water • Electricity • Telephone • Mobile phone coverage • Sewerage • Sanitation • Public lighting • Sidewalks LAND, ORIENTATION, AND NOISE LAND • Soil composition: Granitic • Vegetation: Shrubs with some trees • Distance to electricity cable: Less than 0.5 km • Type of facade fencing: None • Type of back fencing: None • Type of right side fencing: None • Type of left side fencing: None • Predicable and/or passing servitudes: None VIEWS AND ORIENTATION • Direct sunlight hours at the plot: All day • Scope of the view: Horizon • Quality of the view: Impeccable • Sea views: Yes • Natural park views: No NOISE • Noise level in the urbanization: No noise • Type of sound: Distance from the entrance of the urbanization to the plot: Less than 2 km • Distance to the nearest town: Less than 5 km • Distance to the nearest school bus station: Less than 5 km • Accessibility to the plot: Paved road. State of the asphalt on the facade section of the plot: Asphalted Distance to travel on unpaved areas until reaching the plot: Less than 0.5 km Neighborhood: Distance to the nearest school: Less than 2 km Distance to the nearest pharmacy: Less than 2 km Distance to the nearest pharmacy: Less than 2 km