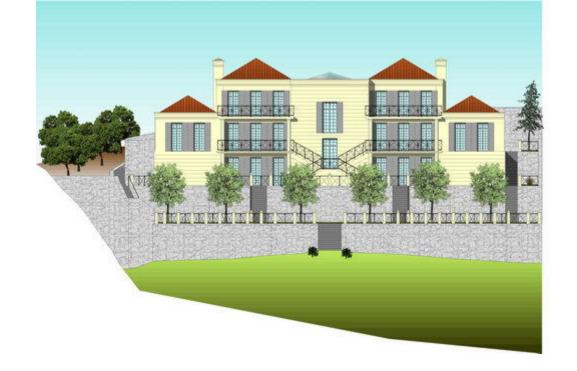

## Sales - Plot - El Rosario 175.000€

www.mibgroup.es +34 662 58 96 58 info@mibgroup.es

Ref.-ID: MIBGR2444063 El Rosario Plot

Community: 600 EUR / year Rubbish: 180 EUR / year

1385 m2

Plot of 1000m2 allowed to build 400m2 due to a building ratio of 33%. The green area belongs to the community and is not part of the plot. Adjacent to green area. With sea views. BASIC DATA OF THE PLOT: • Surface area: 1,385 m² • Facade: 40.21 m • Access from the street: Descending • Type: Urban • Slope: Moderate • Building ratio: SERVICES AND EQUIPMENT AT THE PLOT: • Water • Electricity • Telephone • Mobile phone coverage • Sewerage • Sanitation • Public lighting • Sidewalks LAND, ORIENTATION, AND NOISE LAND • Soil composition: Granitic • Vegetation: Shrubs with some trees • Distance to electricity cable: Less than 0.5 km • Type of facade fencing: None • Type of back fencing: None • Type of right side fencing: None • Type of left side fencing: None • Predicable and/or passing servitudes: None VIEWS AND ORIENTATION • Direct sunlight hours at the plot: All day • Scope of the view: Horizon • Quality of the view: Impeccable • Sea views: Yes • Natural park views: No NOISE • Noise level in the urbanization: No noise • Type of sound: Distance from the entrance of the urbanization to the plot: Less than 2 km • Distance to the nearest town: Less than 5 km • Distance to the nearest school bus station: Less than 5 km • Accessibility to the plot: Paved road. State of the asphalt on the facade section of the plot: Asphalted Distance to travel on unpaved areas until reaching the plot: Less than 0.5 km Neighborhood: Distance to the nearest school: Less than 2 km Distance to the nearest pharmacy: Less than 2 km Distance to the nearest pharmacy: Less than 2 km