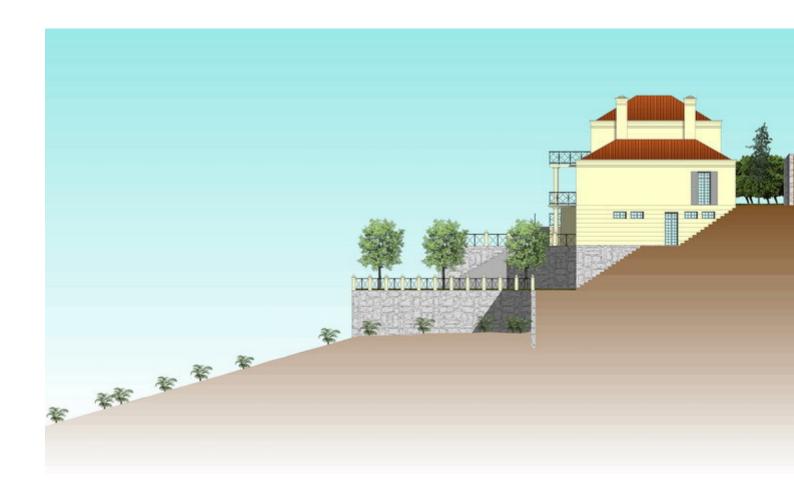

## Sales - Plot - El Rosario 175.000€

www.mibgroup.es +34 662 58 96 58 info@mibgroup.es

Ref.-ID: MIBGR2444063 El Rosario Plot

Community: 600 EUR / year Rubbish: 180 EUR / year

1385 m2

Plot of 1000m2 allowed to build 400m2 due to a building ratio of 33%. The green area belongs to the community and is not part of the plot. Adjacent to green area. With sea views. BASIC DATA OF THE PLOT: • Surface area: 1,385 m² • Facade: 40.21 m • Access from the street: Descending • Type: Urban • Slope: Moderate • Building ratio: SERVICES AND EQUIPMENT AT THE PLOT: • Water • Electricity • Telephone • Mobile phone coverage • Sewerage • Sanitation • Public lighting • Sidewalks LAND, ORIENTATION, AND NOISE LAND • Soil composition: Granitic • Vegetation: Shrubs with some trees • Distance to electricity cable: Less than 0.5 km • Type of facade fencing: None • Type of back fencing: None • Type of right side fencing: None • Type of left side fencing: None • Predicable and/or passing servitudes: None VIEWS AND ORIENTATION • Direct sunlight hours at the plot: All day • Scope of the view: Horizon • Quality of the view: Impeccable • Sea views: Yes • Natural park views: No NOISE • Noise level in the urbanization: No noise • Type of sound: Distance from the entrance of the urbanization to the plot: Less than 2 km • Distance to the nearest town: Less than 5 km • Distance to the nearest school bus station: Less than 5 km • Accessibility to the plot: Paved road. State of the asphalt on the facade section of the plot: Asphalted Distance to travel on unpaved areas until reaching the plot: Less than 0.5 km Neighborhood: Distance to the nearest school: Less than 2 km Distance to the nearest pharmacy: Less than 2 km Distance to the nearest pharmacy: Less than 2 km