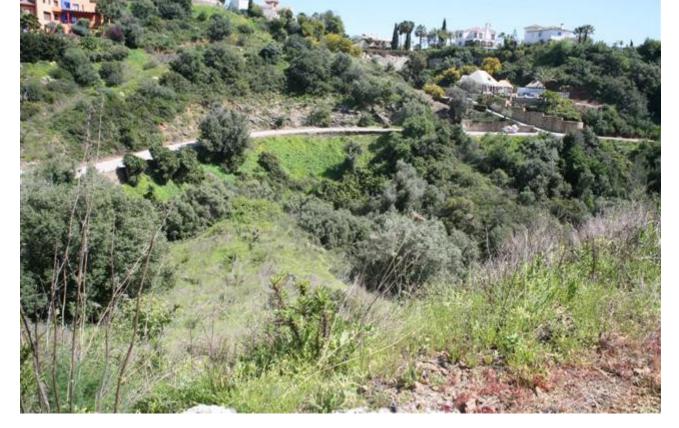

## Sales - Plot - El Rosario 175.000€

www.mibgroup.es +34 662 58 96 58 info@mibgroup.es

Ref.-ID: MIBGR2444063 El Rosario Plot

Community: 600 EUR / year Rubbish: 180 EUR / year

1385 m2

Plot of 1000m2 allowed to build 400m2 due to a building ratio of 33%. The green area belongs to the community and is not part of the plot. Adjacent to green area. With sea views. BASIC DATA OF THE PLOT: • Surface area: 1,385 m² • Facade: 40.21 m • Access from the street: Descending • Type: Urban • Slope: Moderate • Building ratio: SERVICES AND EQUIPMENT AT THE PLOT: • Water • Electricity • Telephone • Mobile phone coverage • Sewerage • Sanitation • Public lighting • Sidewalks LAND, ORIENTATION, AND NOISE LAND • Soil composition: Granitic • Vegetation: Shrubs with some trees • Distance to electricity cable: Less than 0.5 km • Type of facade fencing: None • Type of back fencing: None • Type of right side fencing: None • Type of left side fencing: None • Predicable and/or passing servitudes: None VIEWS AND ORIENTATION • Direct sunlight hours at the plot: All day • Scope of the view: Horizon • Quality of the view: Impeccable • Sea views: Yes • Natural park views: No NOISE • Noise level in the urbanization: No noise • Type of sound: Distance from the entrance of the urbanization to the plot: Less than 2 km • Distance to the nearest town: Less than 5 km • Distance to the nearest school bus station: Less than 5 km • Accessibility to the plot: Paved road. State of the asphalt on the facade section of the plot: Asphalted Distance to travel on unpaved areas until reaching the plot: Less than 0.5 km Neighborhood: Distance to the nearest school: Less than 2 km Distance to the nearest pharmacy: Less than 2 km Distance to the nearest pharmacy: Less than 2 km