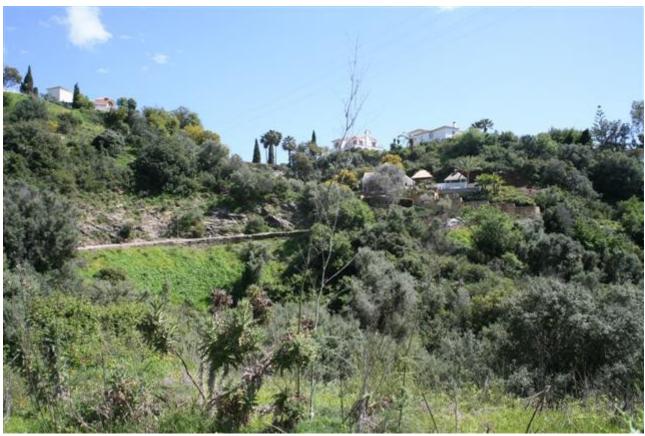

## Sales - Plot - El Rosario 175.000€

www.mibgroup.es +34 662 58 96 58 info@mibgroup.es

Ref.-ID: MIBGR2444063 El Rosario Plot

Community: 600 EUR / year Rubbish: 180 EUR / year

1385 m2

Plot of 1000m2 allowed to build 400m2 due to a building ratio of 33%. The green area belongs to the community and is not part of the plot. Adjacent to green area. With sea views. BASIC DATA OF THE PLOT: • Surface area: 1,385 m² • Facade: 40.21 m • Access from the street: Descending • Type: Urban • Slope: Moderate • Building ratio: SERVICES AND EQUIPMENT AT THE PLOT: • Water • Electricity • Telephone • Mobile phone coverage • Sewerage • Sanitation • Public lighting • Sidewalks LAND, ORIENTATION, AND NOISE LAND • Soil composition: Granitic • Vegetation: Shrubs with some trees • Distance to electricity cable: Less than 0.5 km • Type of facade fencing: None • Type of back fencing: None • Type of right side fencing: None • Type of left side fencing: None • Predicable and/or passing servitudes: None VIEWS AND ORIENTATION • Direct sunlight hours at the plot: All day • Scope of the view: Horizon • Quality of the view: Impeccable • Sea views: Yes • Natural park views: No NOISE • Noise level in the urbanization: No noise • Type of sound: Distance from the entrance of the urbanization to the plot: Less than 2 km • Distance to the nearest town: Less than 5 km • Distance to the nearest school bus station: Less than 5 km • Accessibility to the plot: Paved road. State of the asphalt on the facade section of the plot: Asphalted Distance to travel on unpaved areas until reaching the plot: Less than 0.5 km Neighborhood: Distance to the nearest school: Less than 2 km Distance to the nearest pharmacy: Less than 2 km Distance to the nearest pharmacy: Less than 2 km