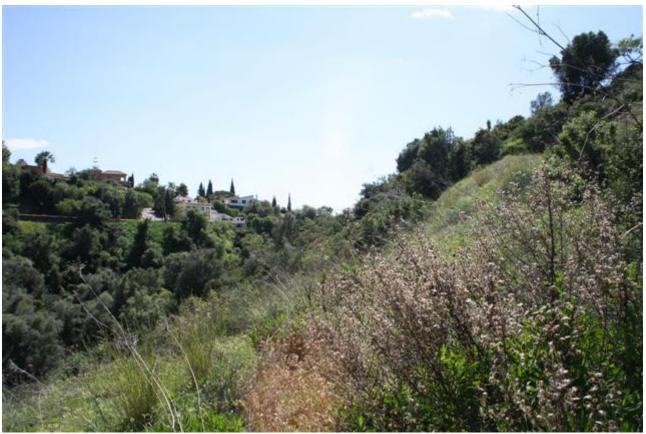

## Sales - Plot - El Rosario 175.000€

www.mibgroup.es +34 662 58 96 58 info@mibgroup.es

Ref.-ID: MIBGR2444063 El Rosario Plot

Community: 600 EUR / year Rubbish: 180 EUR / year

1385 m2

Plot of 1000m2 allowed to build 400m2 due to a building ratio of 33%. The green area belongs to the community and is not part of the plot. Adjacent to green area. With sea views. BASIC DATA OF THE PLOT: • Surface area: 1,385 m² • Facade: 40.21 m • Access from the street: Descending • Type: Urban • Slope: Moderate • Building ratio: SERVICES AND EQUIPMENT AT THE PLOT: • Water • Electricity • Telephone • Mobile phone coverage • Sewerage • Sanitation • Public lighting • Sidewalks LAND, ORIENTATION, AND NOISE LAND • Soil composition: Granitic • Vegetation: Shrubs with some trees • Distance to electricity cable: Less than 0.5 km • Type of facade fencing: None • Type of back fencing: None • Type of right side fencing: None • Type of left side fencing: None • Predicable and/or passing servitudes: None VIEWS AND ORIENTATION • Direct sunlight hours at the plot: All day • Scope of the view: Horizon • Quality of the view: Impeccable • Sea views: Yes • Natural park views: No NOISE • Noise level in the urbanization: No noise • Type of sound: Distance from the entrance of the urbanization to the plot: Less than 2 km • Distance to the nearest town: Less than 5 km • Distance to the nearest school bus station: Less than 5 km • Accessibility to the plot: Paved road. State of the asphalt on the facade section of the plot: Asphalted Distance to travel on unpaved areas until reaching the plot: Less than 0.5 km Neighborhood: Distance to the nearest school: Less than 2 km Distance to the nearest pharmacy: Less than 2 km Distance to the nearest pharmacy: Less than 2 km