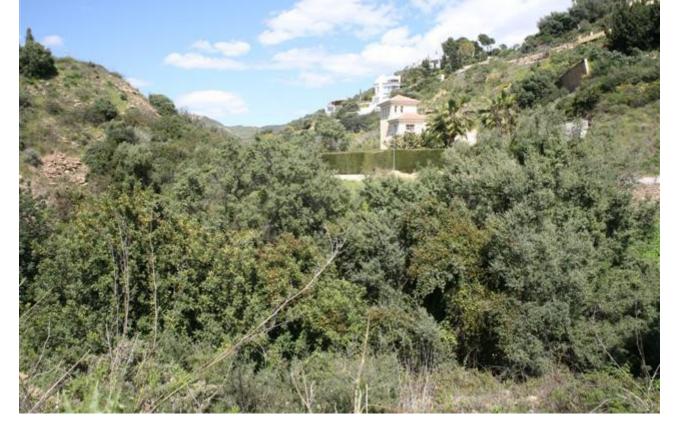

## Sales - Plot - El Rosario 175.000€

www.mibgroup.es +34 662 58 96 58 info@mibgroup.es

Ref.-ID: MIBGR2444063 El Rosario Plot

Community: 600 EUR / year Rubbish: 180 EUR / year

1385 m2

Plot of 1000m2 allowed to build 400m2 due to a building ratio of 33%. The green area belongs to the community and is not part of the plot. Adjacent to green area. With sea views. BASIC DATA OF THE PLOT: • Surface area: 1,385 m² • Facade: 40.21 m • Access from the street: Descending • Type: Urban • Slope: Moderate • Building ratio: SERVICES AND EQUIPMENT AT THE PLOT: • Water • Electricity • Telephone • Mobile phone coverage • Sewerage • Sanitation • Public lighting • Sidewalks LAND, ORIENTATION, AND NOISE LAND • Soil composition: Granitic • Vegetation: Shrubs with some trees • Distance to electricity cable: Less than 0.5 km • Type of facade fencing: None • Type of back fencing: None • Type of right side fencing: None • Type of left side fencing: None • Predicable and/or passing servitudes: None VIEWS AND ORIENTATION • Direct sunlight hours at the plot: All day • Scope of the view: Horizon • Quality of the view: Impeccable • Sea views: Yes • Natural park views: No NOISE • Noise level in the urbanization: No noise • Type of sound: Distance from the entrance of the urbanization to the plot: Less than 2 km • Distance to the nearest town: Less than 5 km • Distance to the nearest school bus station: Less than 5 km • Accessibility to the plot: Paved road. State of the asphalt on the facade section of the plot: Asphalted Distance to travel on unpaved areas until reaching the plot: Less than 0.5 km Neighborhood: Distance to the nearest school: Less than 2 km Distance to the nearest pharmacy: Less than 2 km Distance to the nearest pharmacy: Less than 2 km