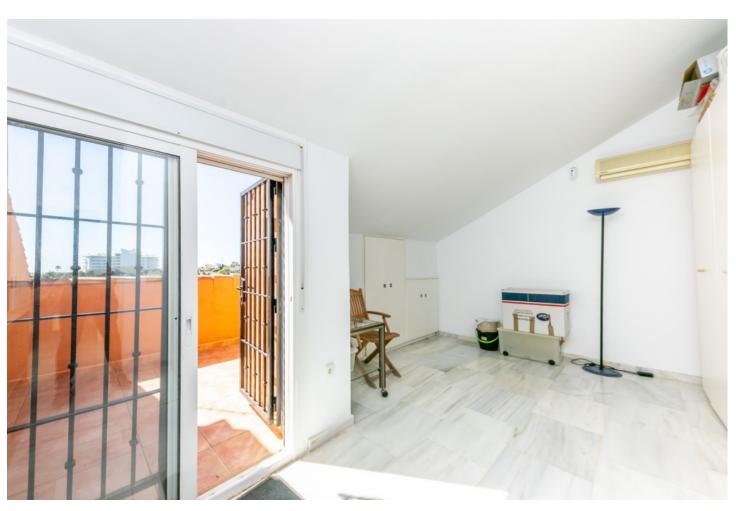

Bright Semi-Detached Villa with private pool and sea view located in Torreblanca. It is distributed over 4 floors as follows: Top floor # 4: bedroom suite with fitted wardrobes and access to the sunny terrace. Floor # 3: Equipped kitchen, living room with access to the main terrace with dining table facing west with sea view and green zones. Floor # 2: Master bedroom with dressing room, bathroom and access to the terrace. Ground floor # 1: Two bedrooms with wardrobes and a bathroom. Access to private pool surrounded by sunny terraces. Property in very good condition with marble floors, double glazed windows with bars, air conditioning and heating, awnings. Carport for one vehicle. Plot 300m2. Total built size 214,43m2 more garage, swimming pool and terrace. IBI 1.091,98 per year. Rubbish 80 per month. There is no community fees. Year 2006. Distances: Beach 2km. Train station 2.4km. Airport 22,6km.