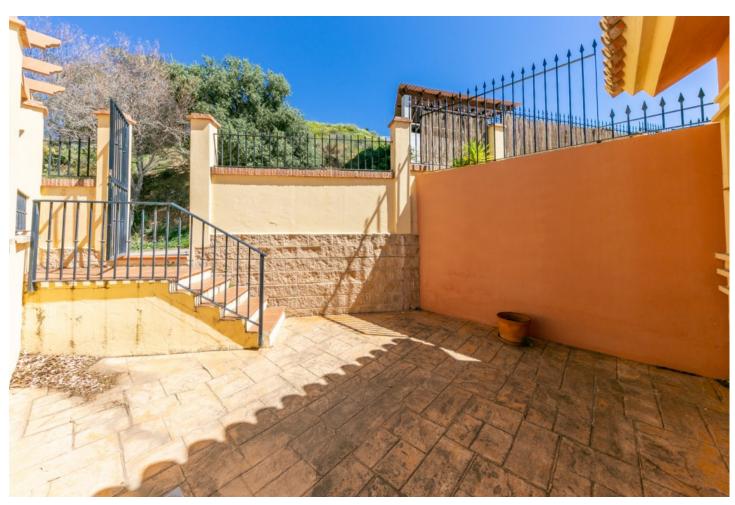

Bright Semi-Detached Villa with private pool and sea view located in Torreblanca. It is distributed over 4 floors as follows: Top floor # 4: bedroom suite with fitted wardrobes and access to the sunny terrace. Floor # 3: Equipped kitchen, living room with access to the main terrace with dining table facing west with sea view and green zones. Floor # 2: Master bedroom with dressing room, bathroom and access to the terrace. Ground floor # 1: Two bedrooms with wardrobes and a bathroom. Access to private pool surrounded by sunny terraces. Property in very good condition with marble floors, double glazed windows with bars, air conditioning and heating, awnings. Carport for one vehicle. Plot 300m2. Total built size 214,43m2 more garage, swimming pool and terrace. IBI 1.091,98 per year. Rubbish 80 per month. There is no community fees. Year 2006. Distances: Beach 2km. Train station 2.4km. Airport 22,6km.

Pool
Private

Kitchen
Fully Fitted

**Climate Control** 

Air ConditioningHot A/C

Garden ✓ Private