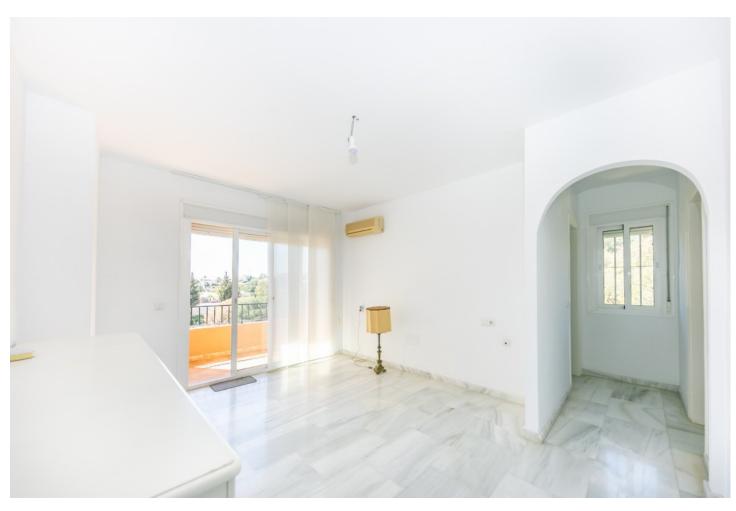

Bright Semi-Detached Villa with private pool and sea view located in Torreblanca. It is distributed over 4 floors as follows: Top floor # 4: bedroom suite with fitted wardrobes and access to the sunny terrace. Floor # 3: Equipped kitchen, living room with access to the main terrace with dining table facing west with sea view and green zones. Floor # 2: Master bedroom with dressing room, bathroom and access to the terrace. Ground floor # 1: Two bedrooms with wardrobes and a bathroom. Access to private pool surrounded by sunny terraces. Property in very good condition with marble floors, double glazed windows with bars, air conditioning and heating, awnings. Carport for one vehicle. Plot 300m2. Total built size 214,43m2 more garage, swimming pool and terrace. IBI 1.091,98 per year. Rubbish 80 per month. There is no community fees. Year 2006. Distances: Beach 2km. Train station 2.4km. Airport 22,6km.