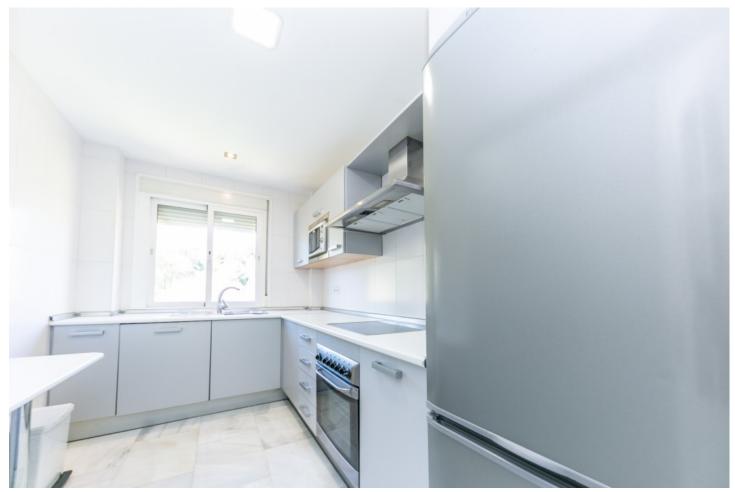

Bright Semi-Detached Villa with private pool and sea view located in Torreblanca. It is distributed over 4 floors as follows: Top floor # 4: bedroom suite with fitted wardrobes and access to the sunny terrace. Floor # 3: Equipped kitchen, living room with access to the main terrace with dining table facing west with sea view and green zones. Floor # 2: Master bedroom with dressing room, bathroom and access to the terrace. Ground floor # 1: Two bedrooms with wardrobes and a bathroom. Access to private pool surrounded by sunny terraces. Property in very good condition with marble floors, double glazed windows with bars, air conditioning and heating, awnings. Carport for one vehicle. Plot 300m2. Total built size 214,43m2 more garage, swimming pool and terrace. IBI 1.091,98 per year. Rubbish 80 per month. There is no community fees. Year 2006. Distances: Beach 2km. Train station 2.4km. Airport 22,6km.

Pool
Private

Kitchen
Fully Fitted

**Climate Control** 

Air ConditioningHot A/C

Garden ✓ Private