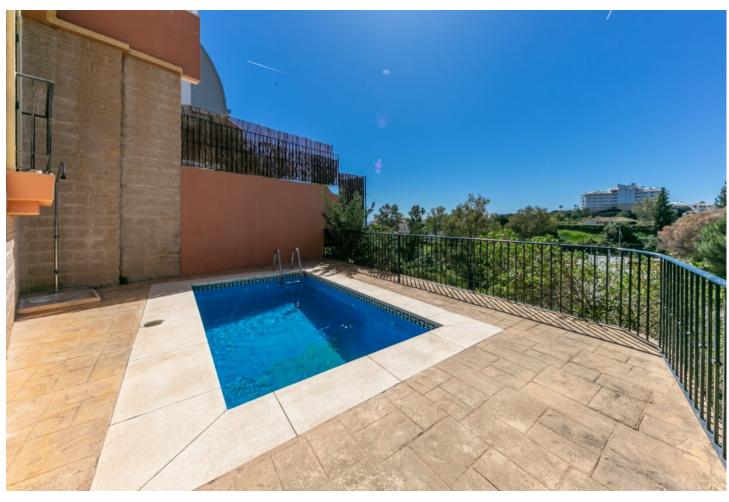

Bright Semi-Detached Villa with private pool and sea view located in Torreblanca. It is distributed over 4 floors as follows: Top floor # 4: bedroom suite with fitted wardrobes and access to the sunny terrace. Floor # 3: Equipped kitchen, living room with access to the main terrace with dining table facing west with sea view and green zones. Floor # 2: Master bedroom with dressing room, bathroom and access to the terrace. Ground floor # 1: Two bedrooms with wardrobes and a bathroom. Access to private pool surrounded by sunny terraces. Property in very good condition with marble floors, double glazed windows with bars, air conditioning and heating, awnings. Carport for one vehicle. Plot 300m2. Total built size 214,43m2 more garage, swimming pool and terrace. IBI 1.091,98 per year. Rubbish 80 per month. There is no community fees. Year 2006. Distances: Beach 2km. Train station 2.4km. Airport 22,6km.