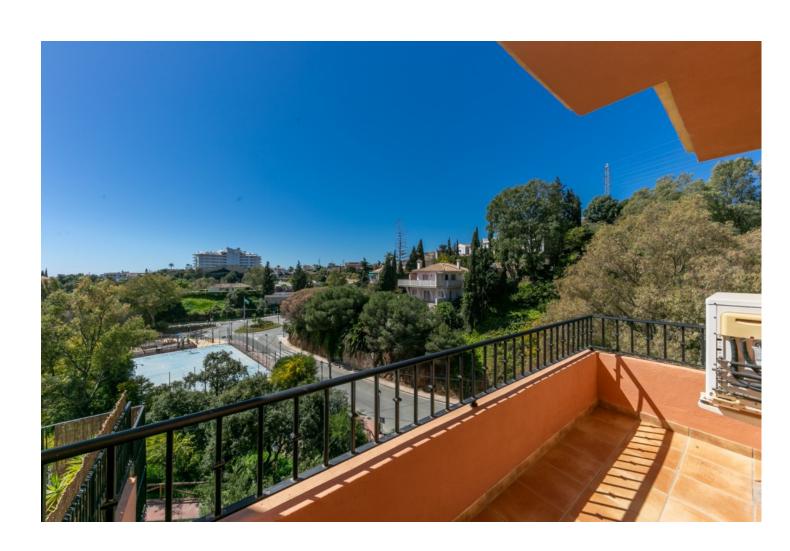

Bright Semi-Detached Villa with private pool and sea view located in Torreblanca. It is distributed over 4 floors as follows: Top floor # 4: bedroom suite with fitted wardrobes and access to the sunny terrace. Floor # 3: Equipped kitchen, living room with access to the main terrace with dining table facing west with sea view and green zones. Floor # 2: Master bedroom with dressing room, bathroom and access to the terrace. Ground floor # 1: Two bedrooms with wardrobes and a bathroom. Access to private pool surrounded by sunny terraces. Property in very good condition with marble floors, double glazed windows with bars, air conditioning and heating, awnings. Carport for one vehicle. Plot 300m2. Total built size 214,43m2 more garage, swimming pool and terrace. IBI 1.091,98 per year. Rubbish 80 per month. There is no community fees. Year 2006. Distances: Beach 2km. Train station 2.4km. Airport 22,6km.

Setting

Close To Shops

**Views ✓** Sea

Mountain
Panoramic
Pool

Parking
Garage
Covered

Orientation
South West

Features
Fitted Wardrobes
Private Terrace

WiFi
Ensuite Bathroom
Marble Flooring