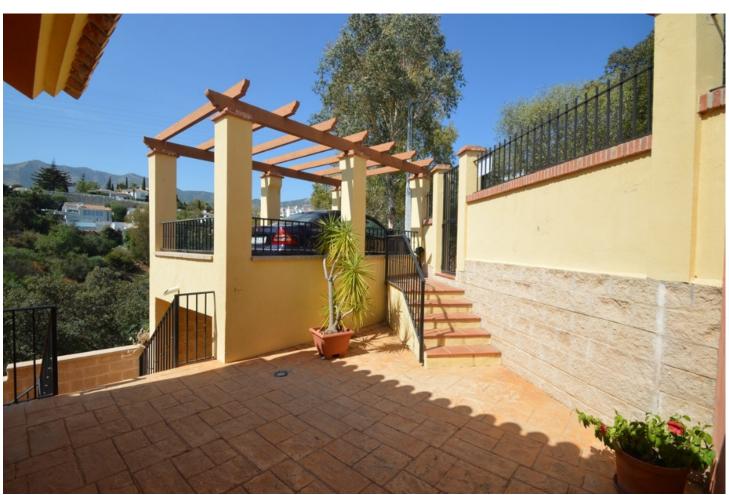

Bright Semi-Detached Villa with private pool and sea view located in Torreblanca. It is distributed over 4 floors as follows: Top floor # 4: bedroom suite with fitted wardrobes and access to the sunny terrace. Floor # 3: Equipped kitchen, living room with access to the main terrace with dining table facing west with sea view and green zones. Floor # 2: Master bedroom with dressing room, bathroom and access to the terrace. Ground floor # 1: Two bedrooms with wardrobes and a bathroom. Access to private pool surrounded by sunny terraces. Property in very good condition with marble floors, double glazed windows with bars, air conditioning and heating, awnings. Carport for one vehicle. Plot 300m2. Total built size 214,43m2 more garage, swimming pool and terrace. IBI 1.091,98 per year. Rubbish 80 per month. There is no community fees. Year 2006. Distances: Beach 2km. Train station 2.4km. Airport 22,6km.

Setting

Close To Shops

**Views ✓** Sea

Mountain
Panoramic
Pool

Parking
Garage
Covered

Orientation
South West

Features
Fitted Wardrobes
Private Terrace

WiFi
Ensuite Bathroom
Marble Flooring

Pool
Private

Kitchen
Fully Fitted

**Climate Control** 

Air ConditioningHot A/C

Garden ✓ Private