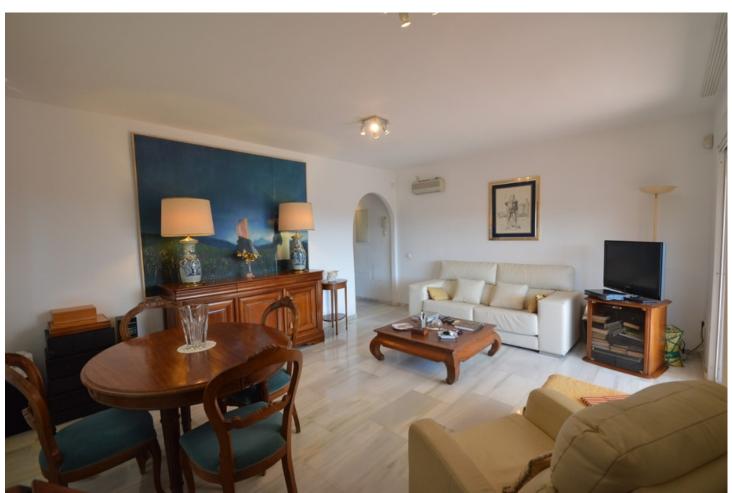

Bright Semi-Detached Villa with private pool and sea view located in Torreblanca. It is distributed over 4 floors as follows: Top floor # 4: bedroom suite with fitted wardrobes and access to the sunny terrace. Floor # 3: Equipped kitchen, living room with access to the main terrace with dining table facing west with sea view and green zones. Floor # 2: Master bedroom with dressing room, bathroom and access to the terrace. Ground floor # 1: Two bedrooms with wardrobes and a bathroom. Access to private pool surrounded by sunny terraces. Property in very good condition with marble floors, double glazed windows with bars, air conditioning and heating, awnings. Carport for one vehicle. Plot 300m2. Total built size 214,43m2 more garage, swimming pool and terrace. IBI 1.091,98 per year. Rubbish 80 per month. There is no community fees. Year 2006. Distances: Beach 2km. Train station 2.4km. Airport 22,6km.

Setting

Close To Shops

**Views ✓** Sea

Mountain
Panoramic
Pool

Parking
Garage
Covered

Orientation
South West

Features
Fitted Wardrobes
Private Terrace

WiFi
Ensuite Bathroom
Marble Flooring