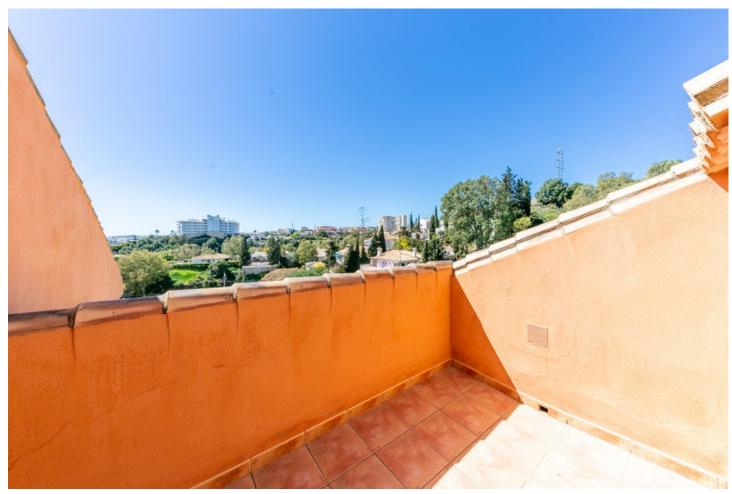

Bright Semi-Detached Villa with private pool and sea view located in Torreblanca. It is distributed over 4 floors as follows: Top floor # 4: bedroom suite with fitted wardrobes and access to the sunny terrace. Floor # 3: Equipped kitchen, living room with access to the main terrace with dining table facing west with sea view and green zones. Floor # 2: Master bedroom with dressing room, bathroom and access to the terrace. Ground floor # 1: Two bedrooms with wardrobes and a bathroom. Access to private pool surrounded by sunny terraces. Property in very good condition with marble floors, double glazed windows with bars, air conditioning and heating, awnings. Carport for one vehicle. Plot 300m2. Total built size 214,43m2 more garage, swimming pool and terrace. IBI 1.091,98 per year. Rubbish 80 per month. There is no community fees. Year 2006. Distances: Beach 2km. Train station 2.4km. Airport 22,6km.