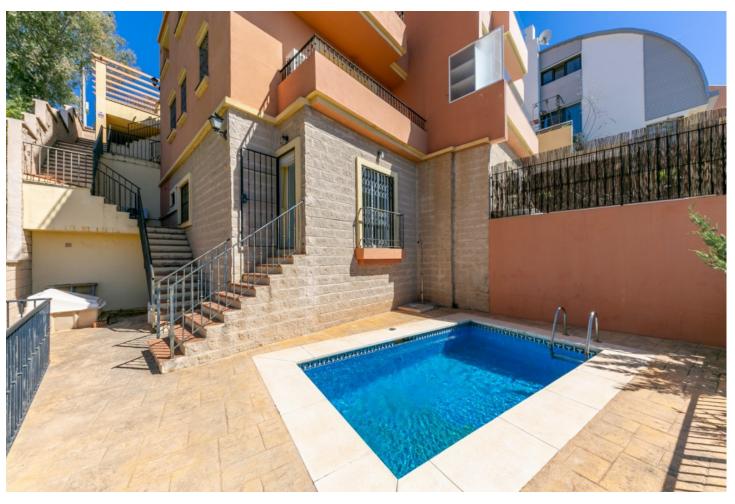

Bright Semi-Detached Villa with private pool and sea view located in Torreblanca. It is distributed over 4 floors as follows: Top floor # 4: bedroom suite with fitted wardrobes and access to the sunny terrace. Floor # 3: Equipped kitchen, living room with access to the main terrace with dining table facing west with sea view and green zones. Floor # 2: Master bedroom with dressing room, bathroom and access to the terrace. Ground floor # 1: Two bedrooms with wardrobes and a bathroom. Access to private pool surrounded by sunny terraces. Property in very good condition with marble floors, double glazed windows with bars, air conditioning and heating, awnings. Carport for one vehicle. Plot 300m2. Total built size 214,43m2 more garage, swimming pool and terrace. IBI 1.091,98 per year. Rubbish 80 per month. There is no community fees. Year 2006. Distances: Beach 2km. Train station 2.4km. Airport 22,6km.