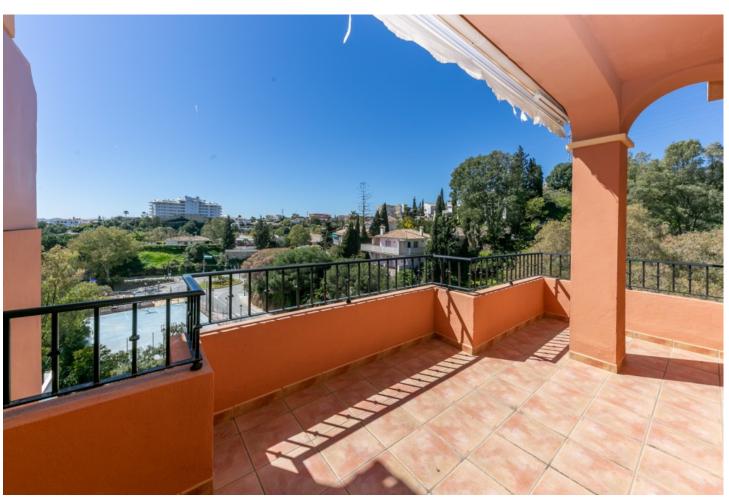

Bright Semi-Detached Villa with private pool and sea view located in Torreblanca. It is distributed over 4 floors as follows: Top floor # 4: bedroom suite with fitted wardrobes and access to the sunny terrace. Floor # 3: Equipped kitchen, living room with access to the main terrace with dining table facing west with sea view and green zones. Floor # 2: Master bedroom with dressing room, bathroom and access to the terrace. Ground floor # 1: Two bedrooms with wardrobes and a bathroom. Access to private pool surrounded by sunny terraces. Property in very good condition with marble floors, double glazed windows with bars, air conditioning and heating, awnings. Carport for one vehicle. Plot 300m2. Total built size 214,43m2 more garage, swimming pool and terrace. IBI 1.091,98 per year. Rubbish 80 per month. There is no community fees. Year 2006. Distances: Beach 2km. Train station 2.4km. Airport 22,6km.