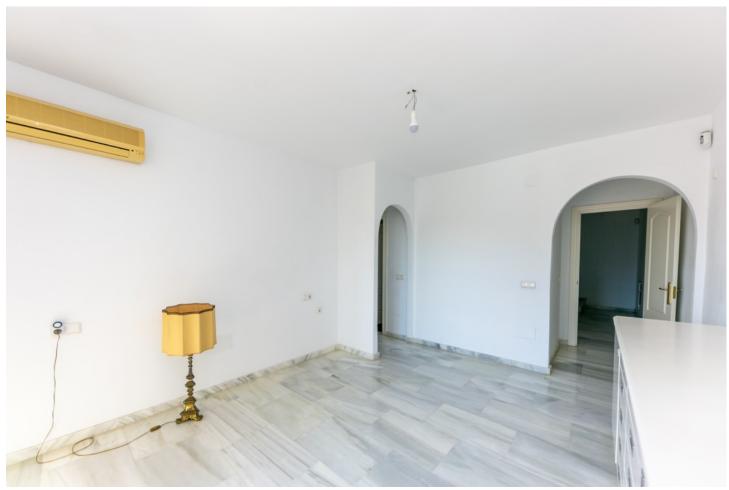

Bright Semi-Detached Villa with private pool and sea view located in Torreblanca. It is distributed over 4 floors as follows: Top floor # 4: bedroom suite with fitted wardrobes and access to the sunny terrace. Floor # 3: Equipped kitchen, living room with access to the main terrace with dining table facing west with sea view and green zones. Floor # 2: Master bedroom with dressing room, bathroom and access to the terrace. Ground floor # 1: Two bedrooms with wardrobes and a bathroom. Access to private pool surrounded by sunny terraces. Property in very good condition with marble floors, double glazed windows with bars, air conditioning and heating, awnings. Carport for one vehicle. Plot 300m2. Total built size 214,43m2 more garage, swimming pool and terrace. IBI 1.091,98 per year. Rubbish 80 per month. There is no community fees. Year 2006. Distances: Beach 2km. Train station 2.4km. Airport 22,6km.