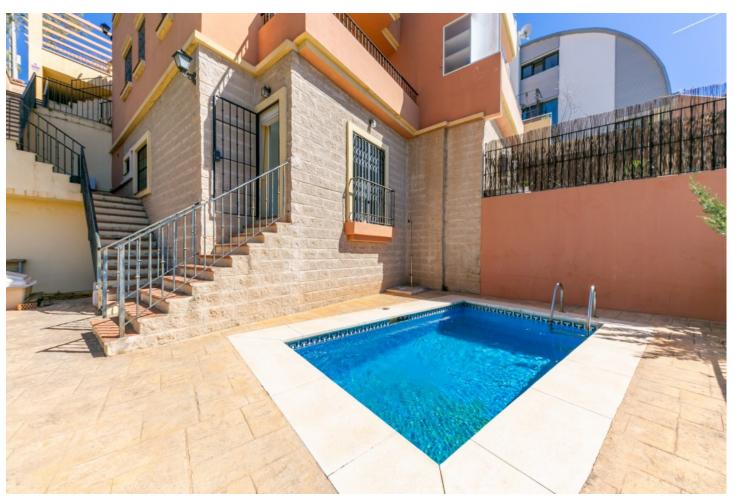

Bright Semi-Detached Villa with private pool and sea view located in Torreblanca. It is distributed over 4 floors as follows: Top floor # 4: bedroom suite with fitted wardrobes and access to the sunny terrace. Floor # 3: Equipped kitchen, living room with access to the main terrace with dining table facing west with sea view and green zones. Floor # 2: Master bedroom with dressing room, bathroom and access to the terrace. Ground floor # 1: Two bedrooms with wardrobes and a bathroom. Access to private pool surrounded by sunny terraces. Property in very good condition with marble floors, double glazed windows with bars, air conditioning and heating, awnings. Carport for one vehicle. Plot 300m2. Total built size 214,43m2 more garage, swimming pool and terrace. IBI 1.091,98 per year. Rubbish 80 per month. There is no community fees. Year 2006. Distances: Beach 2km. Train station 2.4km. Airport 22,6km.

Setting

Close To Shops

**Views ✓** Sea

Mountain
Panoramic
Pool

Parking
Garage
Covered

Orientation
South West

Features
Fitted Wardrobes
Private Terrace

WiFi
Ensuite Bathroom
Marble Flooring

Pool
Private

Kitchen
Fully Fitted

**Climate Control** 

Air ConditioningHot A/C

Garden ✓ Private