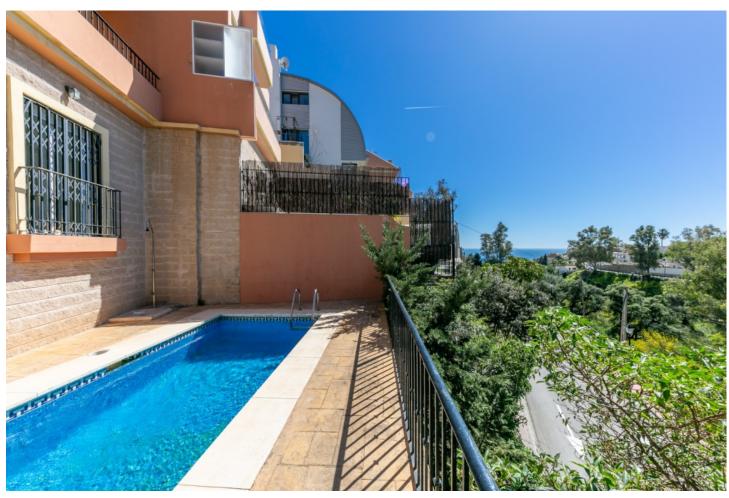

Bright Semi-Detached Villa with private pool and sea view located in Torreblanca. It is distributed over 4 floors as follows: Top floor # 4: bedroom suite with fitted wardrobes and access to the sunny terrace. Floor # 3: Equipped kitchen, living room with access to the main terrace with dining table facing west with sea view and green zones. Floor # 2: Master bedroom with dressing room, bathroom and access to the terrace. Ground floor # 1: Two bedrooms with wardrobes and a bathroom. Access to private pool surrounded by sunny terraces. Property in very good condition with marble floors, double glazed windows with bars, air conditioning and heating, awnings. Carport for one vehicle. Plot 300m2. Total built size 214,43m2 more garage, swimming pool and terrace. IBI 1.091,98 per year. Rubbish 80 per month. There is no community fees. Year 2006. Distances: Beach 2km. Train station 2.4km. Airport 22,6km.