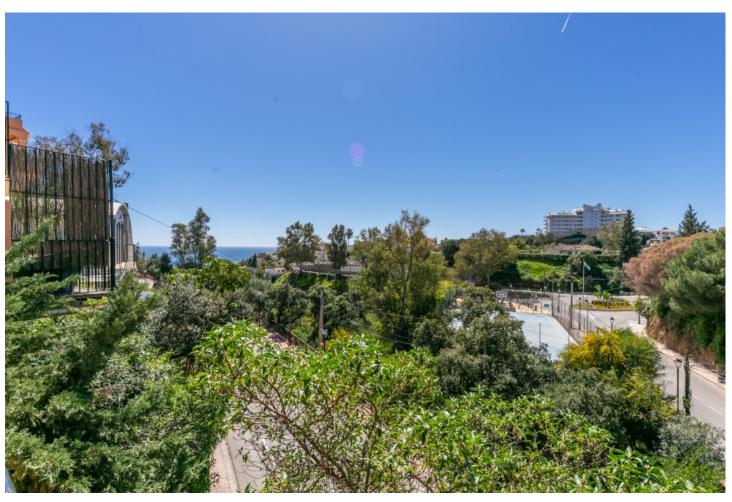

Bright Semi-Detached Villa with private pool and sea view located in Torreblanca. It is distributed over 4 floors as follows: Top floor # 4: bedroom suite with fitted wardrobes and access to the sunny terrace. Floor # 3: Equipped kitchen, living room with access to the main terrace with dining table facing west with sea view and green zones. Floor # 2: Master bedroom with dressing room, bathroom and access to the terrace. Ground floor # 1: Two bedrooms with wardrobes and a bathroom. Access to private pool surrounded by sunny terraces. Property in very good condition with marble floors, double glazed windows with bars, air conditioning and heating, awnings. Carport for one vehicle. Plot 300m2. Total built size 214,43m2 more garage, swimming pool and terrace. IBI 1.091,98 per year. Rubbish 80 per month. There is no community fees. Year 2006. Distances: Beach 2km. Train station 2.4km. Airport 22,6km.

Setting

Close To Shops

**Views ✓** Sea

Mountain
Panoramic
Pool

Parking
Garage
Covered

Orientation
South West

Features
Fitted Wardrobes
Private Terrace

WiFi
Ensuite Bathroom
Marble Flooring