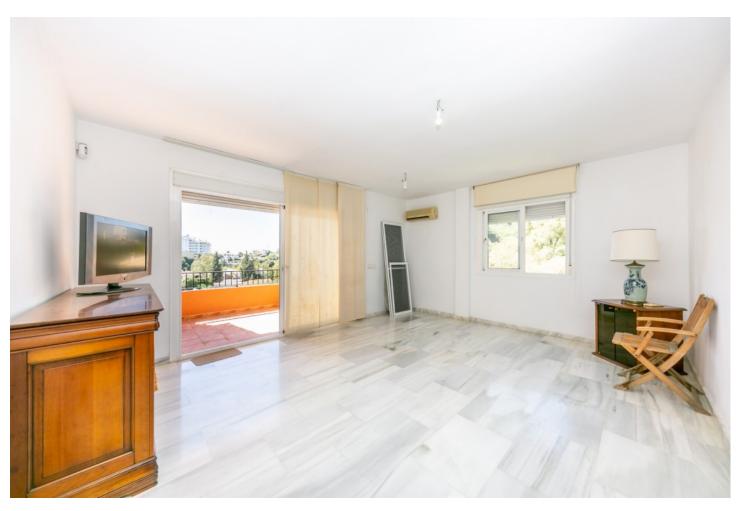

Bright Semi-Detached Villa with private pool and sea view located in Torreblanca. It is distributed over 4 floors as follows: Top floor # 4: bedroom suite with fitted wardrobes and access to the sunny terrace. Floor # 3: Equipped kitchen, living room with access to the main terrace with dining table facing west with sea view and green zones. Floor # 2: Master bedroom with dressing room, bathroom and access to the terrace. Ground floor # 1: Two bedrooms with wardrobes and a bathroom. Access to private pool surrounded by sunny terraces. Property in very good condition with marble floors, double glazed windows with bars, air conditioning and heating, awnings. Carport for one vehicle. Plot 300m2. Total built size 214,43m2 more garage, swimming pool and terrace. IBI 1.091,98 per year. Rubbish 80 per month. There is no community fees. Year 2006. Distances: Beach 2km. Train station 2.4km. Airport 22,6km.