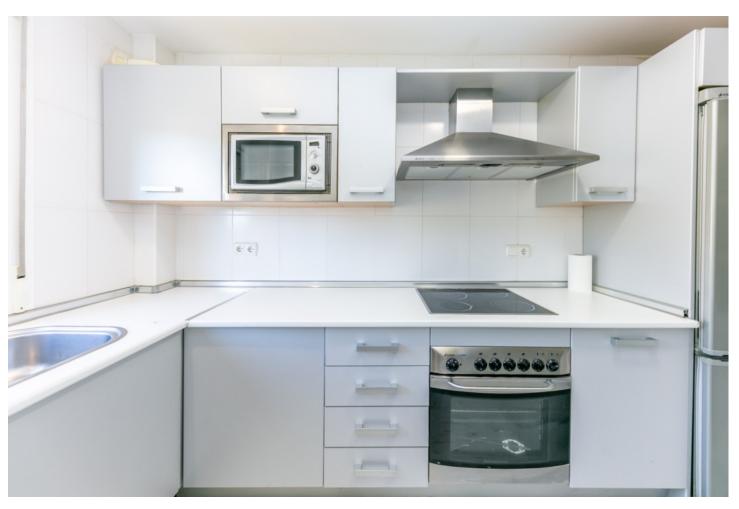

Bright Semi-Detached Villa with private pool and sea view located in Torreblanca. It is distributed over 4 floors as follows: Top floor # 4: bedroom suite with fitted wardrobes and access to the sunny terrace. Floor # 3: Equipped kitchen, living room with access to the main terrace with dining table facing west with sea view and green zones. Floor # 2: Master bedroom with dressing room, bathroom and access to the terrace. Ground floor # 1: Two bedrooms with wardrobes and a bathroom. Access to private pool surrounded by sunny terraces. Property in very good condition with marble floors, double glazed windows with bars, air conditioning and heating, awnings. Carport for one vehicle. Plot 300m2. Total built size 214,43m2 more garage, swimming pool and terrace. IBI 1.091,98 per year. Rubbish 80 per month. There is no community fees. Year 2006. Distances: Beach 2km. Train station 2.4km. Airport 22,6km.

Pool
Private

Kitchen
Fully Fitted

**Climate Control** 

Air ConditioningHot A/C

Garden ✓ Private