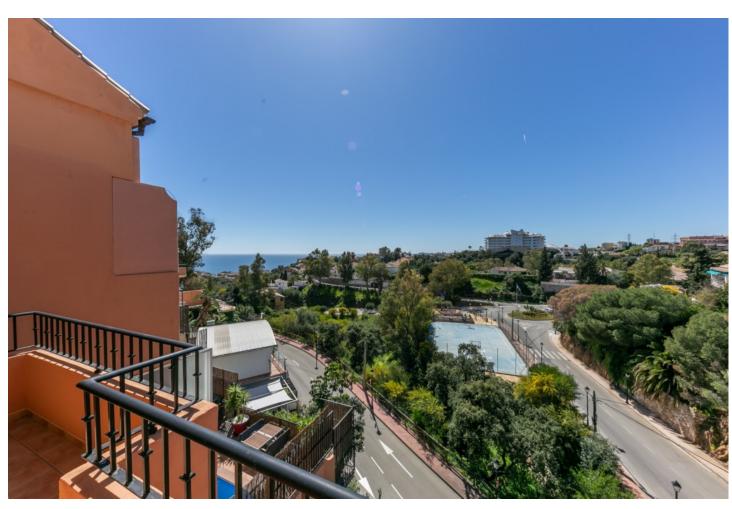

Bright Semi-Detached Villa with private pool and sea view located in Torreblanca. It is distributed over 4 floors as follows: Top floor # 4: bedroom suite with fitted wardrobes and access to the sunny terrace. Floor # 3: Equipped kitchen, living room with access to the main terrace with dining table facing west with sea view and green zones. Floor # 2: Master bedroom with dressing room, bathroom and access to the terrace. Ground floor # 1: Two bedrooms with wardrobes and a bathroom. Access to private pool surrounded by sunny terraces. Property in very good condition with marble floors, double glazed windows with bars, air conditioning and heating, awnings. Carport for one vehicle. Plot 300m2. Total built size 214,43m2 more garage, swimming pool and terrace. IBI 1.091,98 per year. Rubbish 80 per month. There is no community fees. Year 2006. Distances: Beach 2km. Train station 2.4km. Airport 22,6km.

Setting

Close To Shops

**Views ✓** Sea

Mountain
Panoramic
Pool

Parking
Garage
Covered

Orientation
South West

Features
Fitted Wardrobes
Private Terrace

WiFi
Ensuite Bathroom
Marble Flooring