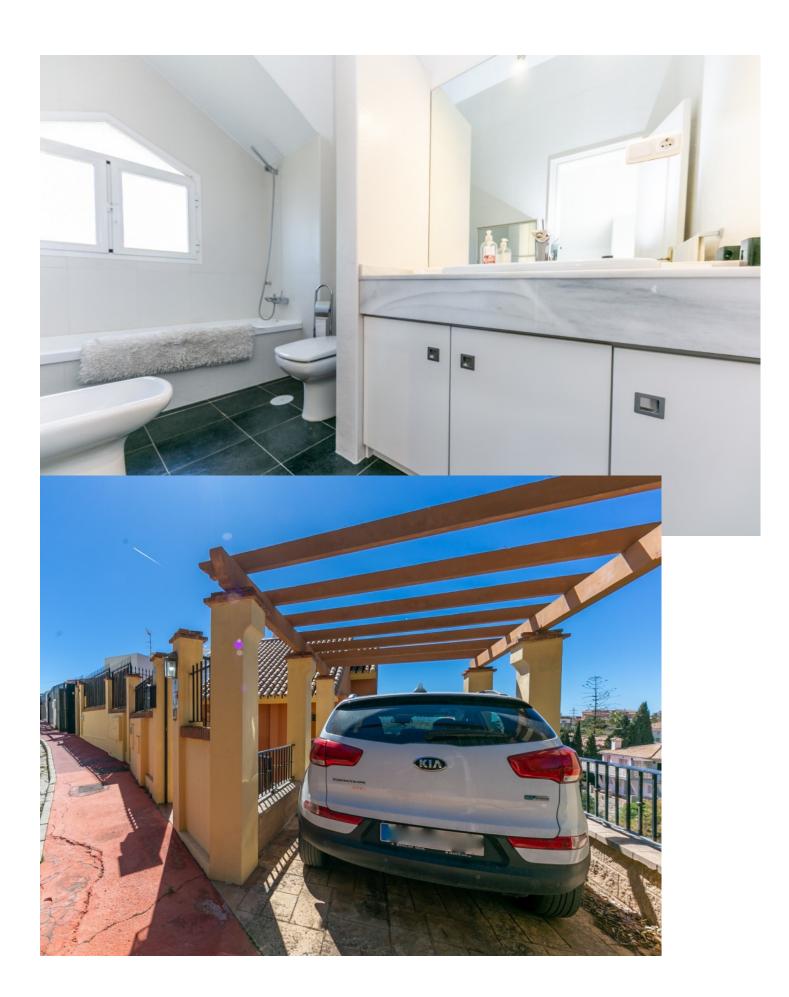

Bright Semi-Detached Villa with private pool and sea view located in Torreblanca. It is distributed over 4 floors as follows: Top floor # 4: bedroom suite with fitted wardrobes and access to the sunny terrace. Floor # 3: Equipped kitchen, living room with access to the main terrace with dining table facing west with sea view and green zones. Floor # 2: Master bedroom with dressing room, bathroom and access to the terrace. Ground floor # 1: Two bedrooms with wardrobes and a bathroom. Access to private pool surrounded by sunny terraces. Property in very good condition with marble floors, double glazed windows with bars, air conditioning and heating, awnings. Carport for one vehicle. Plot 300m2. Total built size 214,43m2 more garage, swimming pool and terrace. IBI 1.091,98 per year. Rubbish 80 per month. There is no community fees. Year 2006. Distances: Beach 2km. Train station 2.4km. Airport 22,6km.