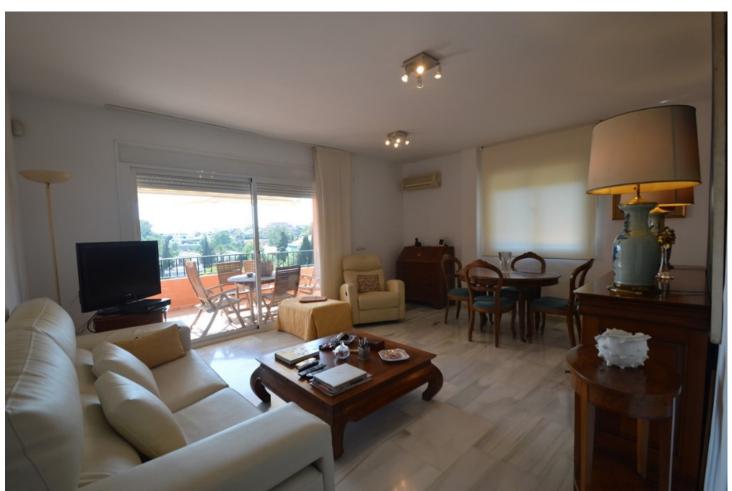

Bright Semi-Detached Villa with private pool and sea view located in Torreblanca. It is distributed over 4 floors as follows: Top floor # 4: bedroom suite with fitted wardrobes and access to the sunny terrace. Floor # 3: Equipped kitchen, living room with access to the main terrace with dining table facing west with sea view and green zones. Floor # 2: Master bedroom with dressing room, bathroom and access to the terrace. Ground floor # 1: Two bedrooms with wardrobes and a bathroom. Access to private pool surrounded by sunny terraces. Property in very good condition with marble floors, double glazed windows with bars, air conditioning and heating, awnings. Carport for one vehicle. Plot 300m2. Total built size 214,43m2 more garage, swimming pool and terrace. IBI 1.091,98 per year. Rubbish 80 per month. There is no community fees. Year 2006. Distances: Beach 2km. Train station 2.4km. Airport 22,6km.

Setting

Close To Shops

**Views ✓** Sea

Mountain
Panoramic
Pool

Parking
Garage
Covered

Orientation
South West

Features
Fitted Wardrobes
Private Terrace

WiFi
Ensuite Bathroom
Marble Flooring