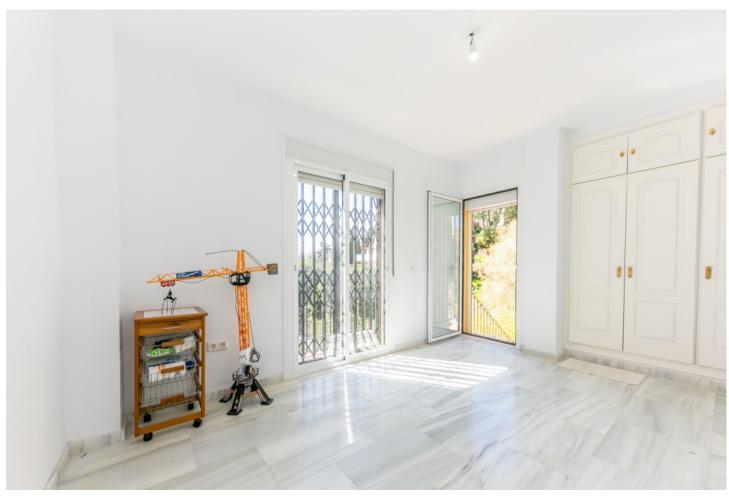

Bright Semi-Detached Villa with private pool and sea view located in Torreblanca. It is distributed over 4 floors as follows: Top floor # 4: bedroom suite with fitted wardrobes and access to the sunny terrace. Floor # 3: Equipped kitchen, living room with access to the main terrace with dining table facing west with sea view and green zones. Floor # 2: Master bedroom with dressing room, bathroom and access to the terrace. Ground floor # 1: Two bedrooms with wardrobes and a bathroom. Access to private pool surrounded by sunny terraces. Property in very good condition with marble floors, double glazed windows with bars, air conditioning and heating, awnings. Carport for one vehicle. Plot 300m2. Total built size 214,43m2 more garage, swimming pool and terrace. IBI 1.091,98 per year. Rubbish 80 per month. There is no community fees. Year 2006. Distances: Beach 2km. Train station 2.4km. Airport 22,6km.

Setting

Close To Shops

**Views ✓** Sea

Mountain
Panoramic
Pool

Parking
Garage
Covered

Orientation
South West

Features
Fitted Wardrobes
Private Terrace

WiFi
Ensuite Bathroom
Marble Flooring