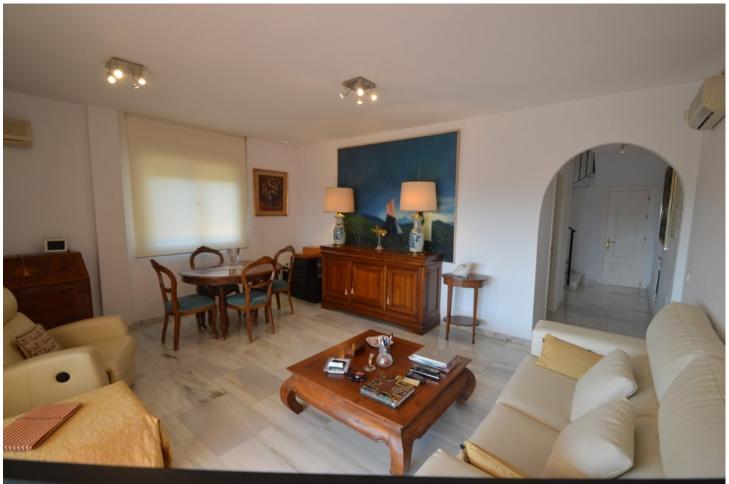

Bright Semi-Detached Villa with private pool and sea view located in Torreblanca. It is distributed over 4 floors as follows: Top floor # 4: bedroom suite with fitted wardrobes and access to the sunny terrace. Floor # 3: Equipped kitchen, living room with access to the main terrace with dining table facing west with sea view and green zones. Floor # 2: Master bedroom with dressing room, bathroom and access to the terrace. Ground floor # 1: Two bedrooms with wardrobes and a bathroom. Access to private pool surrounded by sunny terraces. Property in very good condition with marble floors, double glazed windows with bars, air conditioning and heating, awnings. Carport for one vehicle. Plot 300m2. Total built size 214,43m2 more garage, swimming pool and terrace. IBI 1.091,98 per year. Rubbish 80 per month. There is no community fees. Year 2006. Distances: Beach 2km. Train station 2.4km. Airport 22,6km.