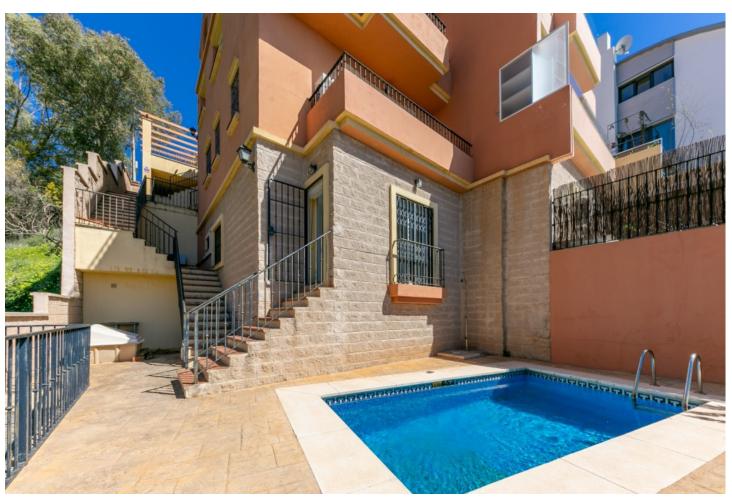

Bright Semi-Detached Villa with private pool and sea view located in Torreblanca. It is distributed over 4 floors as follows: Top floor # 4: bedroom suite with fitted wardrobes and access to the sunny terrace. Floor # 3: Equipped kitchen, living room with access to the main terrace with dining table facing west with sea view and green zones. Floor # 2: Master bedroom with dressing room, bathroom and access to the terrace. Ground floor # 1: Two bedrooms with wardrobes and a bathroom. Access to private pool surrounded by sunny terraces. Property in very good condition with marble floors, double glazed windows with bars, air conditioning and heating, awnings. Carport for one vehicle. Plot 300m2. Total built size 214,43m2 more garage, swimming pool and terrace. IBI 1.091,98 per year. Rubbish 80 per month. There is no community fees. Year 2006. Distances: Beach 2km. Train station 2.4km. Airport 22,6km.

Setting

Close To Shops

**Views ✓** Sea

Mountain
Panoramic
Pool

Parking
Garage
Covered

Orientation
South West

Features
Fitted Wardrobes
Private Terrace

WiFi
Ensuite Bathroom
Marble Flooring

Pool
Private

Kitchen
Fully Fitted

**Climate Control** 

Air ConditioningHot A/C

Garden ✓ Private