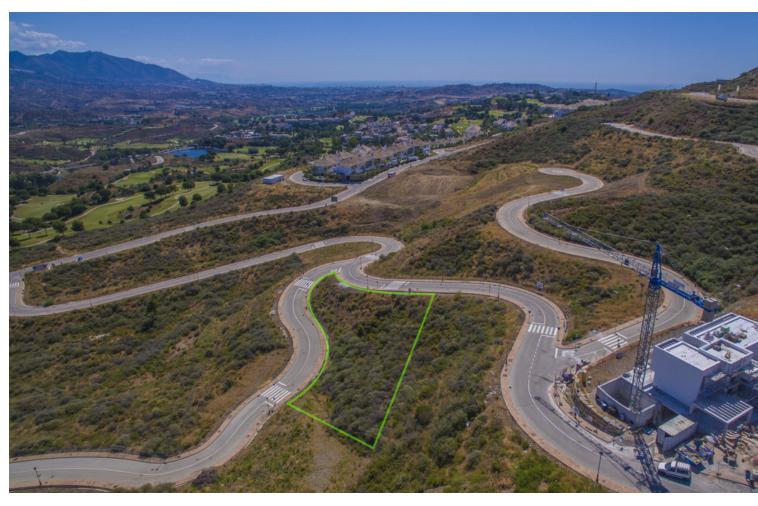

## Sales - Plot - La Cala Golf 192.960€

www.mibgroup.es +34 662 58 96 58 info@mibgroup.es

Ref.-ID: MIBGR2679572 La Cala Golf Plot

Drinkable Water

1608 m2

Sector11, Plot8 Residential Plot, La Cala Golf, Costa del Sol. Garden/Plot 1608m². buildable: 321m2 Setting: Country, Mountain Pueblo, Close To Golf, Close To Schools, Close To Forest. Orientation: East, South East, South. Pool: Room For Pool. Views: Mountain, Golf, Panoramic. Utilities: Electricity, Drinkable Water. Category: Off Plan.