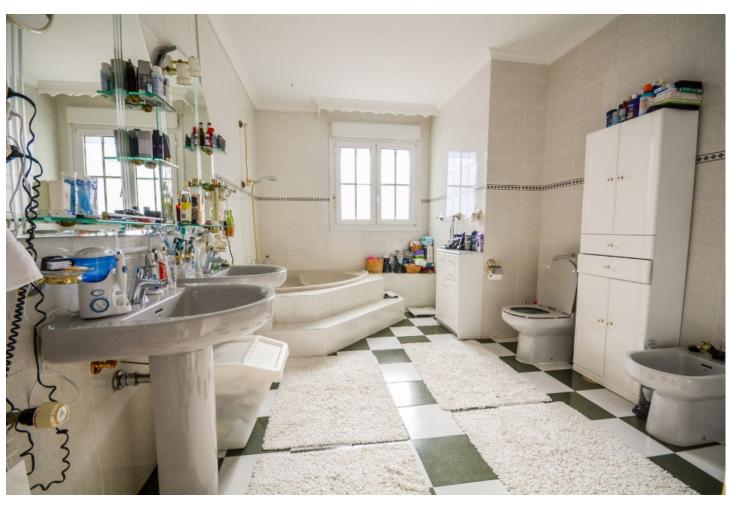

Wonderful Villa Estepona with self contained apartment, separate guest house, orchard, stables and beautiful sea views. Is distributed as follows: Ground floor: Entrance hall, large living with fireplace and access to the terrace with sea views, dining area, fully fitted kitchen, 1 office room and 1 guest bathroom First floor: 3 large bedroom with fitted bathroom and 3 on suite bathrooms. Terrace with views. Basement: Apartment with large living room, american kitchen with bar, 2 bedrooms, 1 bathroom and 1 storage. Separated accommodation: Nice house with porsche and carport. Distributed in living room and fitted kitchen, 2 bedrooms an 1 complete bathroom. Exterior: Large front garden with porch, pergola and swimming pool. Back garden and porch with covered swimming pool, gym, orchard and carpot area. Stables: 4 Horse stables, riding stables and food storage area. Property in good condition with air conditioning cold/hot, electric gate, water tank, marble floors and double glazing windows, alarm and cameras system. Plot: 3.609m2. Total built size: 440,08m2 more Porches 62,25m2 and Guest house: 100m2. Built year: 1975. Distances: Amenities: 1,9km. Beach: 2,3km. Supermarket: 2,4 km. Center of Estepona: 3,4km. Marbella: 24,6km. Malaga Airport: 74,7km. Gibraltar Airport: 49,5km.