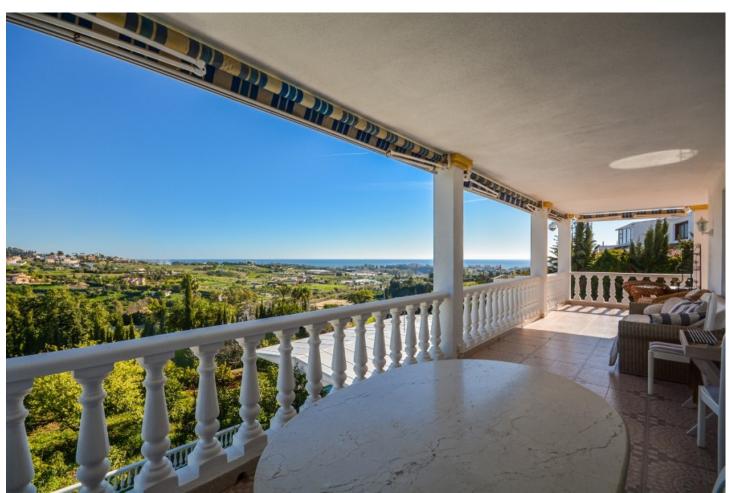

Wonderful Villa Estepona with self contained apartment, separate guest house, orchard, stables and beautiful sea views. Is distributed as follows: Ground floor: Entrance hall, large living with fireplace and access to the terrace with sea views, dining area, fully fitted kitchen, 1 office room and 1 guest bathroom First floor: 3 large bedroom with fitted bathroom and 3 on suite bathrooms. Terrace with views. Basement: Apartment with large living room, american kitchen with bar, 2 bedrooms, 1 bathroom and 1 storage. Separated accommodation: Nice house with porsche and carport. Distributed in living room and fitted kitchen, 2 bedrooms an 1 complete bathroom. Exterior: Large front garden with porch, pergola and swimming pool. Back garden and porch with covered swimming pool, gym, orchard and carpot area. Stables: 4 Horse stables, riding stables and food storage area. Property in good condition with air conditioning cold/hot, electric gate, water tank, marble floors and double glazing windows, alarm and cameras system. Plot: 3.609m2. Total built size: 440,08m2 more Porches 62,25m2 and Guest house: 100m2. Built year: 1975. Distances: Amenities: 1,9km. Beach: 2,3km. Supermarket: 2,4 km. Center of Estepona: 3,4km. Marbella: 24,6km. Malaga Airport: 74,7km. Gibraltar Airport: 49,5km.