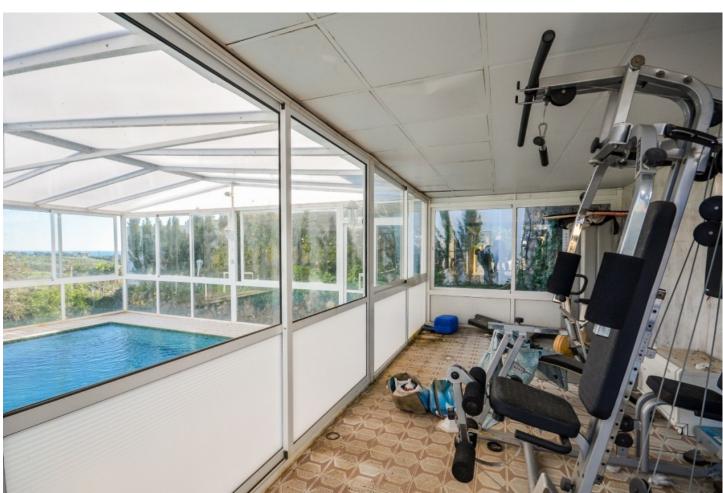

Wonderful Villa Estepona with self contained apartment, separate guest house, orchard, stables and beautiful sea views. Is distributed as follows: Ground floor: Entrance hall, large living with fireplace and access to the terrace with sea views, dining area, fully fitted kitchen, 1 office room and 1 guest bathroom First floor: 3 large bedroom with fitted bathroom and 3 on suite bathrooms. Terrace with views. Basement: Apartment with large living room, american kitchen with bar, 2 bedrooms, 1 bathroom and 1 storage. Separated accommodation: Nice house with porsche and carport. Distributed in living room and fitted kitchen, 2 bedrooms an 1 complete bathroom. Exterior: Large front garden with porch, pergola and swimming pool. Back garden and porch with covered swimming pool, gym, orchard and carpot area. Stables: 4 Horse stables, riding stables and food storage area. Property in good condition with air conditioning cold/hot, electric gate, water tank, marble floors and double glazing windows, alarm and cameras system. Plot: 3.609m2. Total built size: 440,08m2 more Porches 62,25m2 and Guest house: 100m2. Built year: 1975. Distances: Amenities: 1,9km. Beach: 2,3km. Supermarket: 2,4 km. Center of Estepona: 3,4km. Marbella: 24,6km. Malaga Airport: 74,7km. Gibraltar Airport: 49,5km.