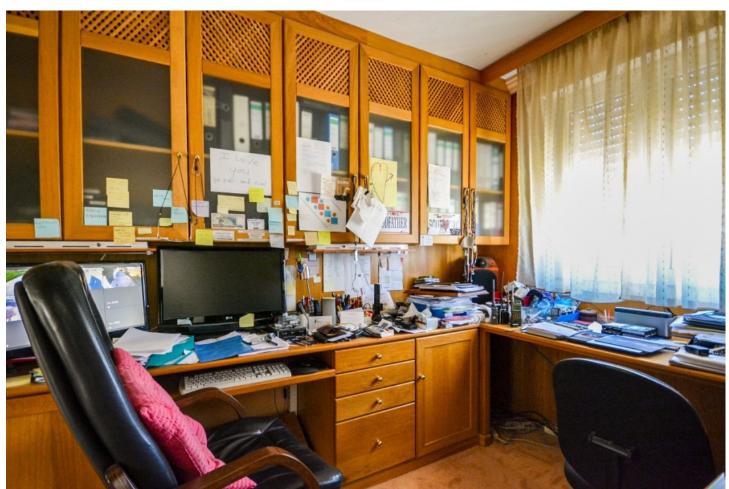

Wonderful Villa Estepona with self contained apartment, separate guest house, orchard, stables and beautiful sea views. Is distributed as follows: Ground floor: Entrance hall, large living with fireplace and access to the terrace with sea views, dining area, fully fitted kitchen, 1 office room and 1 guest bathroom First floor: 3 large bedroom with fitted bathroom and 3 on suite bathrooms. Terrace with views. Basement: Apartment with large living room, american kitchen with bar, 2 bedrooms, 1 bathroom and 1 storage. Separated accommodation: Nice house with porsche and carport. Distributed in living room and fitted kitchen, 2 bedrooms an 1 complete bathroom. Exterior: Large front garden with porch, pergola and swimming pool. Back garden and porch with covered swimming pool, gym, orchard and carpot area. Stables: 4 Horse stables, riding stables and food storage area. Property in good condition with air conditioning cold/hot, electric gate, water tank, marble floors and double glazing windows, alarm and cameras system. Plot: 3.609m2. Total built size: 440,08m2 more Porches 62,25m2 and Guest house: 100m2. Built year: 1975. Distances: Amenities: 1,9km. Beach: 2,3km. Supermarket: 2,4 km. Center of Estepona: 3,4km. Marbella: 24,6km. Malaga Airport: 74,7km. Gibraltar Airport: 49,5km.