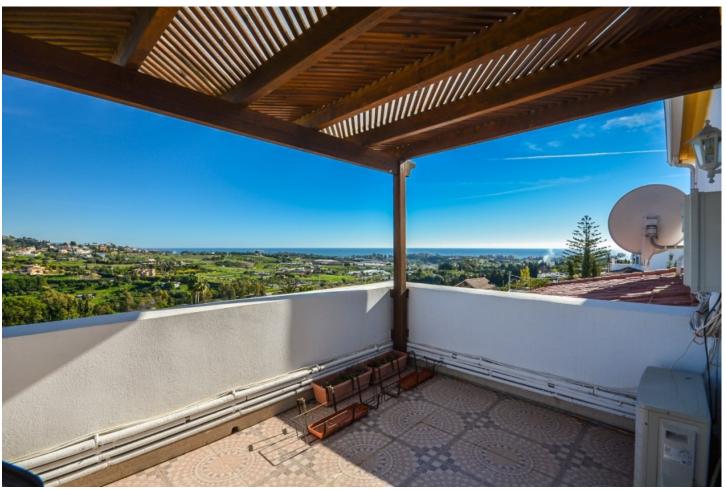

Wonderful Villa Estepona with self contained apartment, separate guest house, orchard, stables and beautiful sea views. Is distributed as follows: Ground floor: Entrance hall, large living with fireplace and access to the terrace with sea views, dining area, fully fitted kitchen, 1 office room and 1 guest bathroom First floor: 3 large bedroom with fitted bathroom and 3 on suite bathrooms. Terrace with views. Basement: Apartment with large living room, american kitchen with bar, 2 bedrooms, 1 bathroom and 1 storage. Separated accommodation: Nice house with porsche and carport. Distributed in living room and fitted kitchen, 2 bedrooms an 1 complete bathroom. Exterior: Large front garden with porch, pergola and swimming pool. Back garden and porch with covered swimming pool, gym, orchard and carpot area. Stables: 4 Horse stables, riding stables and food storage area. Property in good condition with air conditioning cold/hot, electric gate, water tank, marble floors and double glazing windows, alarm and cameras system. Plot: 3.609m2. Total built size: 440,08m2 more Porches 62,25m2 and Guest house: 100m2. Built year: 1975. Distances: Amenities: 1,9km. Beach: 2,3km. Supermarket: 2,4 km. Center of Estepona: 3,4km. Marbella: 24,6km. Malaga Airport: 74,7km. Gibraltar Airport: 49,5km.