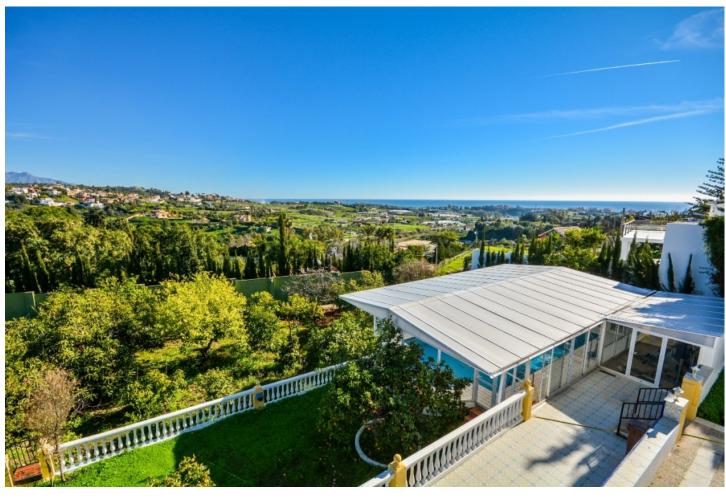

Wonderful Villa Estepona with self contained apartment, separate guest house, orchard, stables and beautiful sea views. Is distributed as follows: Ground floor: Entrance hall, large living with fireplace and access to the terrace with sea views, dining area, fully fitted kitchen, 1 office room and 1 guest bathroom First floor: 3 large bedroom with fitted bathroom and 3 on suite bathrooms. Terrace with views. Basement: Apartment with large living room, american kitchen with bar, 2 bedrooms, 1 bathroom and 1 storage. Separated accommodation: Nice house with porsche and carport. Distributed in living room and fitted kitchen, 2 bedrooms an 1 complete bathroom. Exterior: Large front garden with porch, pergola and swimming pool. Back garden and porch with covered swimming pool, gym, orchard and carpot area. Stables: 4 Horse stables, riding stables and food storage area. Property in good condition with air conditioning cold/hot, electric gate, water tank, marble floors and double glazing windows, alarm and cameras system. Plot: 3.609m2. Total built size: 440,08m2 more Porches 62,25m2 and Guest house: 100m2. Built year: 1975. Distances: Amenities: 1,9km. Beach: 2,3km. Supermarket: 2,4 km. Center of Estepona: 3,4km. Marbella: 24,6km. Malaga Airport: 74,7km. Gibraltar Airport: 49,5km.