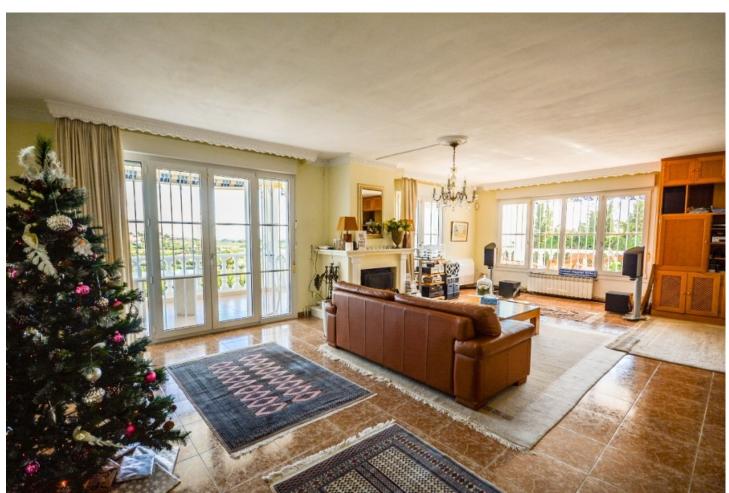

Wonderful Villa Estepona with self contained apartment, separate guest house, orchard, stables and beautiful sea views. Is distributed as follows: Ground floor: Entrance hall, large living with fireplace and access to the terrace with sea views, dining area, fully fitted kitchen, 1 office room and 1 guest bathroom First floor: 3 large bedroom with fitted bathroom and 3 on suite bathrooms. Terrace with views. Basement: Apartment with large living room, american kitchen with bar, 2 bedrooms, 1 bathroom and 1 storage. Separated accommodation: Nice house with porsche and carport. Distributed in living room and fitted kitchen, 2 bedrooms an 1 complete bathroom. Exterior: Large front garden with porch, pergola and swimming pool. Back garden and porch with covered swimming pool, gym, orchard and carpot area. Stables: 4 Horse stables, riding stables and food storage area. Property in good condition with air conditioning cold/hot, electric gate, water tank, marble floors and double glazing windows, alarm and cameras system. Plot: 3.609m2. Total built size: 440,08m2 more Porches 62,25m2 and Guest house: 100m2. Built year: 1975. Distances: Amenities: 1,9km. Beach: 2,3km. Supermarket: 2,4 km. Center of Estepona: 3,4km. Marbella: 24,6km. Malaga Airport: 74,7km. Gibraltar Airport: 49,5km.