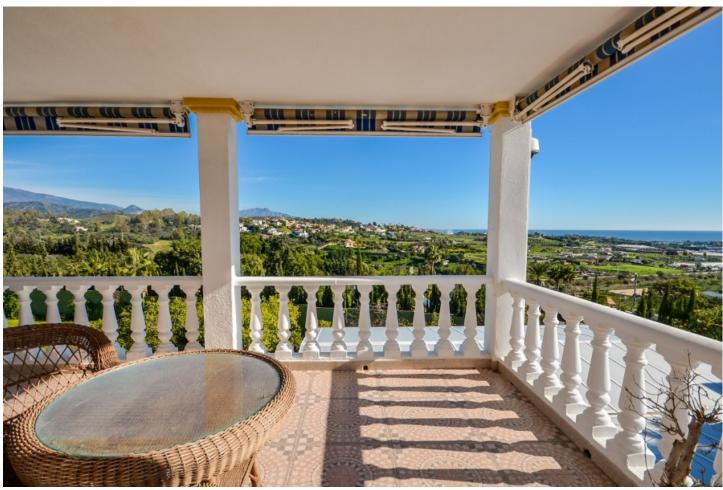

Wonderful Villa Estepona with self contained apartment, separate guest house, orchard, stables and beautiful sea views. Is distributed as follows: Ground floor: Entrance hall, large living with fireplace and access to the terrace with sea views, dining area, fully fitted kitchen, 1 office room and 1 guest bathroom First floor: 3 large bedroom with fitted bathroom and 3 on suite bathrooms. Terrace with views. Basement: Apartment with large living room, american kitchen with bar, 2 bedrooms, 1 bathroom and 1 storage. Separated accommodation: Nice house with porsche and carport. Distributed in living room and fitted kitchen, 2 bedrooms an 1 complete bathroom. Exterior: Large front garden with porch, pergola and swimming pool. Back garden and porch with covered swimming pool, gym, orchard and carpot area. Stables: 4 Horse stables, riding stables and food storage area. Property in good condition with air conditioning cold/hot, electric gate, water tank, marble floors and double glazing windows, alarm and cameras system. Plot: 3.609m2. Total built size: 440,08m2 more Porches 62,25m2 and Guest house: 100m2. Built year: 1975. Distances: Amenities: 1,9km. Beach: 2,3km. Supermarket: 2,4 km. Center of Estepona: 3,4km. Marbella: 24,6km. Malaga Airport: 74,7km. Gibraltar Airport: 49,5km.