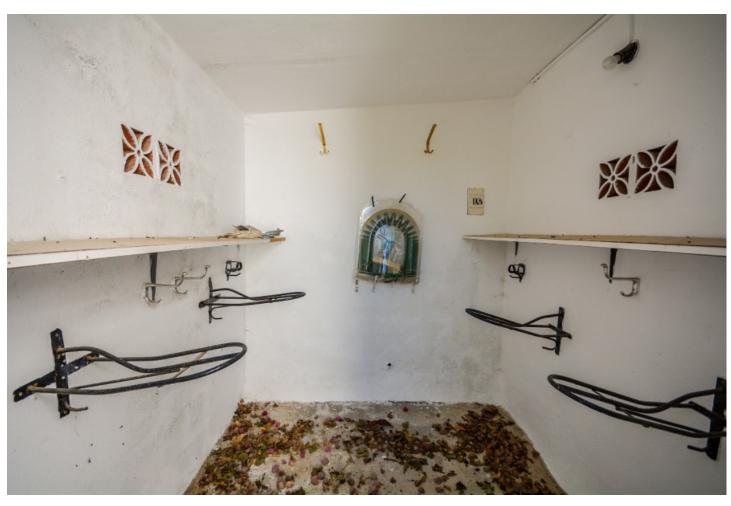

Wonderful Villa Estepona with self contained apartment, separate guest house, orchard, stables and beautiful sea views. Is distributed as follows: Ground floor: Entrance hall, large living with fireplace and access to the terrace with sea views, dining area, fully fitted kitchen, 1 office room and 1 guest bathroom First floor: 3 large bedroom with fitted bathroom and 3 on suite bathrooms. Terrace with views. Basement: Apartment with large living room, american kitchen with bar, 2 bedrooms, 1 bathroom and 1 storage. Separated accommodation: Nice house with porsche and carport. Distributed in living room and fitted kitchen, 2 bedrooms an 1 complete bathroom. Exterior: Large front garden with porch, pergola and swimming pool. Back garden and porch with covered swimming pool, gym, orchard and carpot area. Stables: 4 Horse stables, riding stables and food storage area. Property in good condition with air conditioning cold/hot, electric gate, water tank, marble floors and double glazing windows, alarm and cameras system. Plot: 3.609m2. Total built size: 440,08m2 more Porches 62,25m2 and Guest house: 100m2. Built year: 1975. Distances: Amenities: 1,9km. Beach: 2,3km. Supermarket: 2,4 km. Center of Estepona: 3,4km. Marbella: 24,6km. Malaga Airport: 74,7km. Gibraltar Airport: 49,5km.