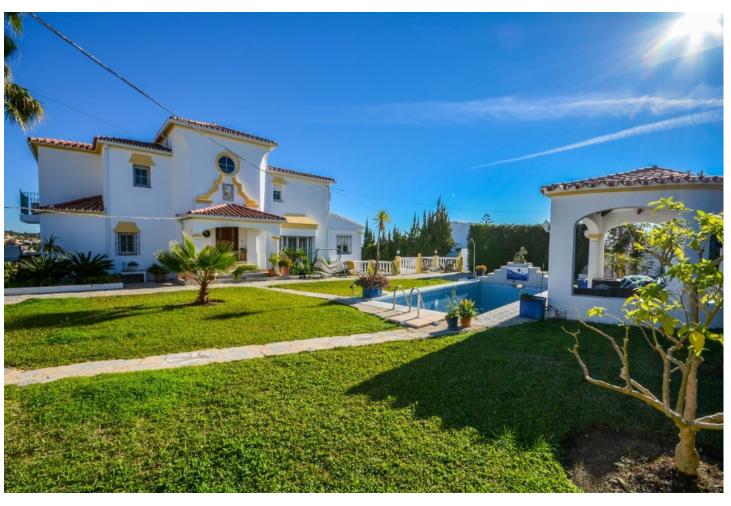

Wonderful Villa Estepona with self contained apartment, separate guest house, orchard, stables and beautiful sea views. Is distributed as follows: Ground floor: Entrance hall, large living with fireplace and access to the terrace with sea views, dining area, fully fitted kitchen, 1 office room and 1 guest bathroom First floor: 3 large bedroom with fitted bathroom and 3 on suite bathrooms. Terrace with views. Basement: Apartment with large living room, american kitchen with bar, 2 bedrooms, 1 bathroom and 1 storage. Separated accommodation: Nice house with porsche and carport. Distributed in living room and fitted kitchen, 2 bedrooms an 1 complete bathroom. Exterior: Large front garden with porch, pergola and swimming pool. Back garden and porch with covered swimming pool, gym, orchard and carpot area. Stables: 4 Horse stables, riding stables and food storage area. Property in good condition with air conditioning cold/hot, electric gate, water tank, marble floors and double glazing windows, alarm and cameras system. Plot: 3.609m2. Total built size: 440,08m2 more Porches 62,25m2 and Guest house: 100m2. Built year: 1975. Distances: Amenities: 1,9km. Beach: 2,3km. Supermarket: 2,4 km. Center of Estepona: 3,4km. Marbella: 24,6km. Malaga Airport: 74,7km. Gibraltar Airport: 49,5km.