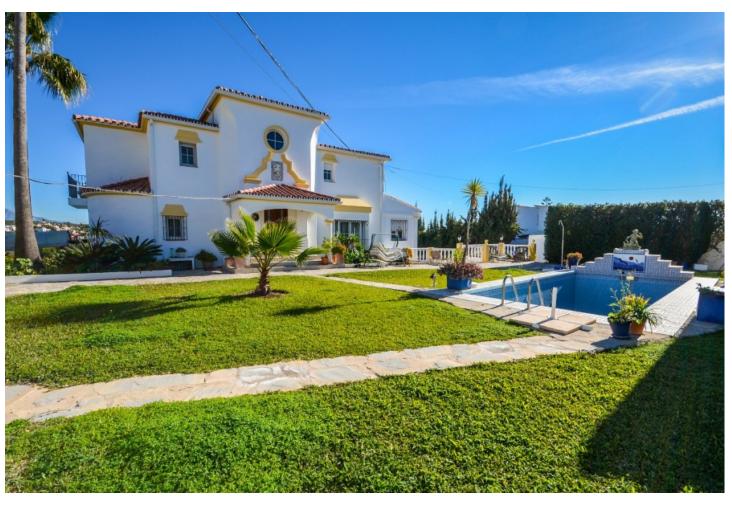

## Sales - House - Estepona 1.700.000€

www.mibgroup.es +34 662 58 96 58 info@mibgroup.es

Ref.-ID: MIBGR2833532 Estepona House

**⊧**•

8

6.5

503 m2

3609 m2

Wonderful Villa Estepona with self contained apartment, separate guest house, orchard, stables and beautiful sea views. Is distributed as follows: Ground floor: Entrance hall, large living with fireplace and access to the terrace with sea views, dining area, fully fitted kitchen, 1 office room and 1 guest bathroom First floor: 3 large bedroom with fitted bathroom and 3 on suite bathrooms. Terrace with views. Basement: Apartment with large living room, american kitchen with bar, 2 bedrooms, 1 bathroom and 1 storage. Separated accommodation: Nice house with porsche and carport. Distributed in living room and fitted kitchen, 2 bedrooms an 1 complete bathroom. Exterior: Large front garden with porch, pergola and swimming pool. Back garden and porch with covered swimming pool, gym, orchard and carpot area. Stables: 4 Horse stables, riding stables and food storage area. Property in good condition with air conditioning cold/hot, electric gate, water tank, marble floors and double glazing windows, alarm and cameras system. Plot: 3.609m2. Total built size: 440,08m2 more Porches 62,25m2 and Guest house: 100m2. Built year: 1975. Distances: Amenities: 1,9km. Beach: 2,3km. Supermarket: 2,4 km. Center of Estepona: 3,4km. Marbella: 24,6km. Malaga Airport: 74,7km. Gibraltar Airport: 49,5km.