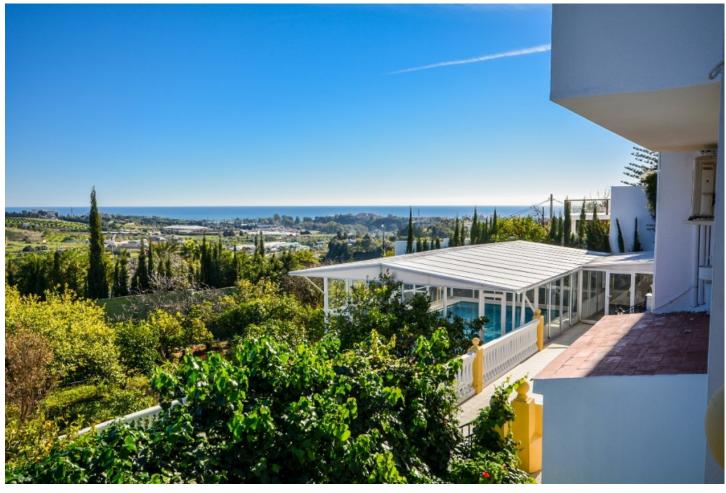

Wonderful Villa Estepona with self contained apartment, separate guest house, orchard, stables and beautiful sea views. Is distributed as follows: Ground floor: Entrance hall, large living with fireplace and access to the terrace with sea views, dining area, fully fitted kitchen, 1 office room and 1 guest bathroom First floor: 3 large bedroom with fitted bathroom and 3 on suite bathrooms. Terrace with views. Basement: Apartment with large living room, american kitchen with bar, 2 bedrooms, 1 bathroom and 1 storage. Separated accommodation: Nice house with porsche and carport. Distributed in living room and fitted kitchen, 2 bedrooms an 1 complete bathroom. Exterior: Large front garden with porch, pergola and swimming pool. Back garden and porch with covered swimming pool, gym, orchard and carpot area. Stables: 4 Horse stables, riding stables and food storage area. Property in good condition with air conditioning cold/hot, electric gate, water tank, marble floors and double glazing windows, alarm and cameras system. Plot: 3.609m2. Total built size: 440,08m2 more Porches 62,25m2 and Guest house: 100m2. Built year: 1975. Distances: Amenities: 1,9km. Beach: 2,3km. Supermarket: 2,4 km. Center of Estepona: 3,4km. Marbella: 24,6km. Malaga Airport: 74,7km. Gibraltar Airport: 49,5km.