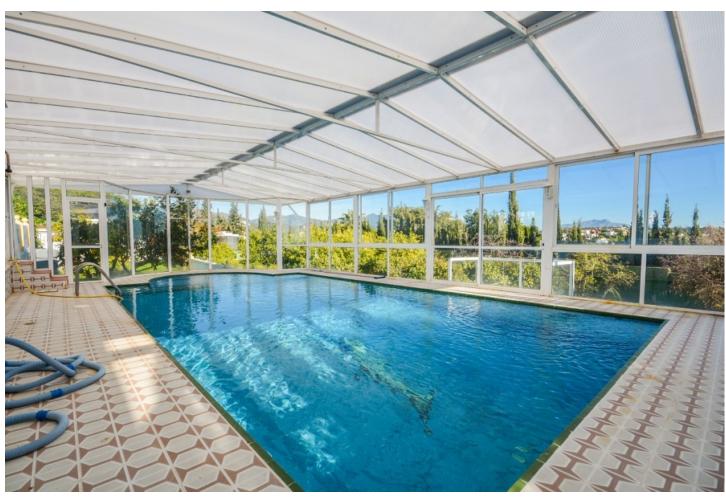

Wonderful Villa Estepona with self contained apartment, separate guest house, orchard, stables and beautiful sea views. Is distributed as follows: Ground floor: Entrance hall, large living with fireplace and access to the terrace with sea views, dining area, fully fitted kitchen, 1 office room and 1 guest bathroom First floor: 3 large bedroom with fitted bathroom and 3 on suite bathrooms. Terrace with views. Basement: Apartment with large living room, american kitchen with bar, 2 bedrooms, 1 bathroom and 1 storage. Separated accommodation: Nice house with porsche and carport. Distributed in living room and fitted kitchen, 2 bedrooms an 1 complete bathroom. Exterior: Large front garden with porch, pergola and swimming pool. Back garden and porch with covered swimming pool, gym, orchard and carpot area. Stables: 4 Horse stables, riding stables and food storage area. Property in good condition with air conditioning cold/hot, electric gate, water tank, marble floors and double glazing windows, alarm and cameras system. Plot: 3.609m2. Total built size: 440,08m2 more Porches 62,25m2 and Guest house: 100m2. Built year: 1975. Distances: Amenities: 1,9km. Beach: 2,3km. Supermarket: 2,4 km. Center of Estepona: 3,4km. Marbella: 24,6km. Malaga Airport: 74,7km. Gibraltar Airport: 49,5km.