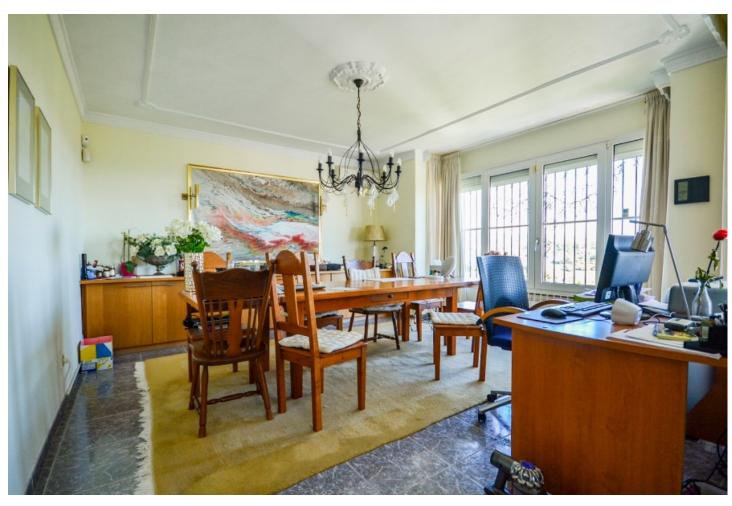

Wonderful Villa Estepona with self contained apartment, separate guest house, orchard, stables and beautiful sea views. Is distributed as follows: Ground floor: Entrance hall, large living with fireplace and access to the terrace with sea views, dining area, fully fitted kitchen, 1 office room and 1 guest bathroom First floor: 3 large bedroom with fitted bathroom and 3 on suite bathrooms. Terrace with views. Basement: Apartment with large living room, american kitchen with bar, 2 bedrooms, 1 bathroom and 1 storage. Separated accommodation: Nice house with porsche and carport. Distributed in living room and fitted kitchen, 2 bedrooms an 1 complete bathroom. Exterior: Large front garden with porch, pergola and swimming pool. Back garden and porch with covered swimming pool, gym, orchard and carpot area. Stables: 4 Horse stables, riding stables and food storage area. Property in good condition with air conditioning cold/hot, electric gate, water tank, marble floors and double glazing windows, alarm and cameras system. Plot: 3.609m2. Total built size: 440,08m2 more Porches 62,25m2 and Guest house: 100m2. Built year: 1975. Distances: Amenities: 1,9km. Beach: 2,3km. Supermarket: 2,4 km. Center of Estepona: 3,4km. Marbella: 24,6km. Malaga Airport: 74,7km. Gibraltar Airport: 49,5km.