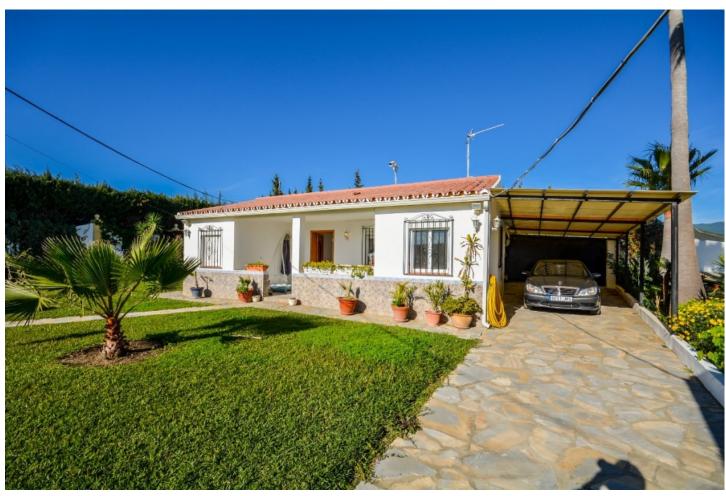

Wonderful Villa Estepona with self contained apartment, separate guest house, orchard, stables and beautiful sea views. Is distributed as follows: Ground floor: Entrance hall, large living with fireplace and access to the terrace with sea views, dining area, fully fitted kitchen, 1 office room and 1 guest bathroom First floor: 3 large bedroom with fitted bathroom and 3 on suite bathrooms. Terrace with views. Basement: Apartment with large living room, american kitchen with bar, 2 bedrooms, 1 bathroom and 1 storage. Separated accommodation: Nice house with porsche and carport. Distributed in living room and fitted kitchen, 2 bedrooms an 1 complete bathroom. Exterior: Large front garden with porch, pergola and swimming pool. Back garden and porch with covered swimming pool, gym, orchard and carpot area. Stables: 4 Horse stables, riding stables and food storage area. Property in good condition with air conditioning cold/hot, electric gate, water tank, marble floors and double glazing windows, alarm and cameras system. Plot: 3.609m2. Total built size: 440,08m2 more Porches 62,25m2 and Guest house: 100m2. Built year: 1975. Distances: Amenities: 1,9km. Beach: 2,3km. Supermarket: 2,4 km. Center of Estepona: 3,4km. Marbella: 24,6km. Malaga Airport: 74,7km. Gibraltar Airport: 49,5km.