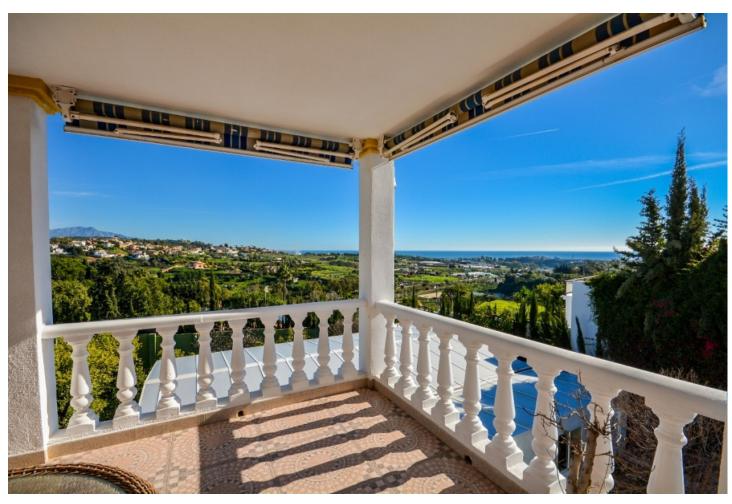

Wonderful Villa Estepona with self contained apartment, separate guest house, orchard, stables and beautiful sea views. Is distributed as follows: Ground floor: Entrance hall, large living with fireplace and access to the terrace with sea views, dining area, fully fitted kitchen, 1 office room and 1 guest bathroom First floor: 3 large bedroom with fitted bathroom and 3 on suite bathrooms. Terrace with views. Basement: Apartment with large living room, american kitchen with bar, 2 bedrooms, 1 bathroom and 1 storage. Separated accommodation: Nice house with porsche and carport. Distributed in living room and fitted kitchen, 2 bedrooms an 1 complete bathroom. Exterior: Large front garden with porch, pergola and swimming pool. Back garden and porch with covered swimming pool, gym, orchard and carpot area. Stables: 4 Horse stables, riding stables and food storage area. Property in good condition with air conditioning cold/hot, electric gate, water tank, marble floors and double glazing windows, alarm and cameras system. Plot: 3.609m2. Total built size: 440,08m2 more Porches 62,25m2 and Guest house: 100m2. Built year: 1975. Distances: Amenities: 1,9km. Beach: 2,3km. Supermarket: 2,4 km. Center of Estepona: 3,4km. Marbella: 24,6km. Malaga Airport: 74,7km. Gibraltar Airport: 49,5km.