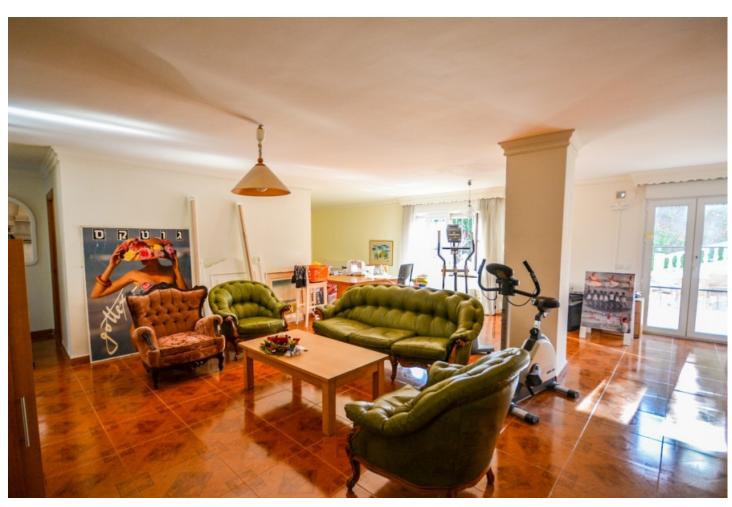

Wonderful Villa Estepona with self contained apartment, separate guest house, orchard, stables and beautiful sea views. Is distributed as follows: Ground floor: Entrance hall, large living with fireplace and access to the terrace with sea views, dining area, fully fitted kitchen, 1 office room and 1 guest bathroom First floor: 3 large bedroom with fitted bathroom and 3 on suite bathrooms. Terrace with views. Basement: Apartment with large living room, american kitchen with bar, 2 bedrooms, 1 bathroom and 1 storage. Separated accommodation: Nice house with porsche and carport. Distributed in living room and fitted kitchen, 2 bedrooms an 1 complete bathroom. Exterior: Large front garden with porch, pergola and swimming pool. Back garden and porch with covered swimming pool, gym, orchard and carpot area. Stables: 4 Horse stables, riding stables and food storage area. Property in good condition with air conditioning cold/hot, electric gate, water tank, marble floors and double glazing windows, alarm and cameras system. Plot: 3.609m2. Total built size: 440,08m2 more Porches 62,25m2 and Guest house: 100m2. Built year: 1975. Distances: Amenities: 1,9km. Beach: 2,3km. Supermarket: 2,4 km. Center of Estepona: 3,4km. Marbella: 24,6km. Malaga Airport: 74,7km. Gibraltar Airport: 49,5km.