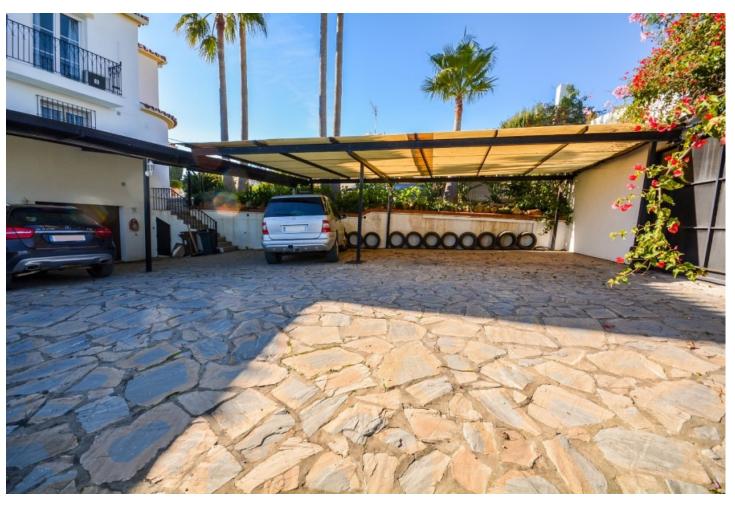

Wonderful Villa Estepona with self contained apartment, separate guest house, orchard, stables and beautiful sea views. Is distributed as follows: Ground floor: Entrance hall, large living with fireplace and access to the terrace with sea views, dining area, fully fitted kitchen, 1 office room and 1 guest bathroom First floor: 3 large bedroom with fitted bathroom and 3 on suite bathrooms. Terrace with views. Basement: Apartment with large living room, american kitchen with bar, 2 bedrooms, 1 bathroom and 1 storage. Separated accommodation: Nice house with porsche and carport. Distributed in living room and fitted kitchen, 2 bedrooms an 1 complete bathroom. Exterior: Large front garden with porch, pergola and swimming pool. Back garden and porch with covered swimming pool, gym, orchard and carpot area. Stables: 4 Horse stables, riding stables and food storage area. Property in good condition with air conditioning cold/hot, electric gate, water tank, marble floors and double glazing windows, alarm and cameras system. Plot: 3.609m2. Total built size: 440,08m2 more Porches 62,25m2 and Guest house: 100m2. Built year: 1975. Distances: Amenities: 1,9km. Beach: 2,3km. Supermarket: 2,4 km. Center of Estepona: 3,4km. Marbella: 24,6km. Malaga Airport: 74,7km. Gibraltar Airport: 49,5km.