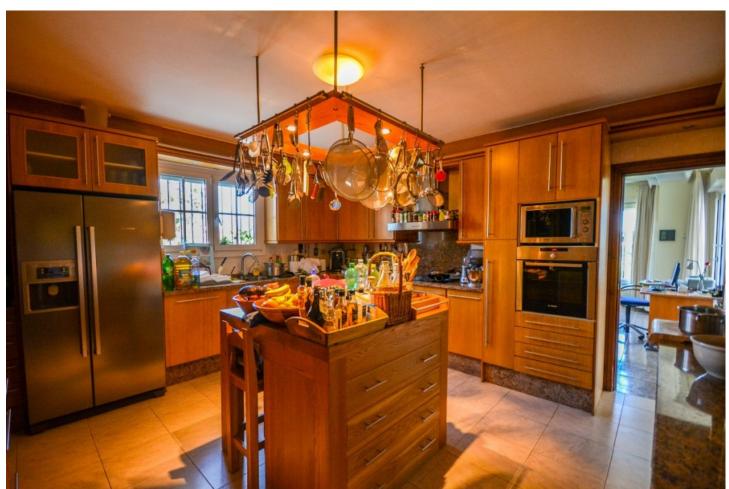

Wonderful Villa Estepona with self contained apartment, separate guest house, orchard, stables and beautiful sea views. Is distributed as follows: Ground floor: Entrance hall, large living with fireplace and access to the terrace with sea views, dining area, fully fitted kitchen, 1 office room and 1 guest bathroom First floor: 3 large bedroom with fitted bathroom and 3 on suite bathrooms. Terrace with views. Basement: Apartment with large living room, american kitchen with bar, 2 bedrooms, 1 bathroom and 1 storage. Separated accommodation: Nice house with porsche and carport. Distributed in living room and fitted kitchen, 2 bedrooms an 1 complete bathroom. Exterior: Large front garden with porch, pergola and swimming pool. Back garden and porch with covered swimming pool, gym, orchard and carpot area. Stables: 4 Horse stables, riding stables and food storage area. Property in good condition with air conditioning cold/hot, electric gate, water tank, marble floors and double glazing windows, alarm and cameras system. Plot: 3.609m2. Total built size: 440,08m2 more Porches 62,25m2 and Guest house: 100m2. Built year: 1975. Distances: Amenities: 1,9km. Beach: 2,3km. Supermarket: 2,4 km. Center of Estepona: 3,4km. Marbella: 24,6km. Malaga Airport: 74,7km. Gibraltar Airport: 49,5km.