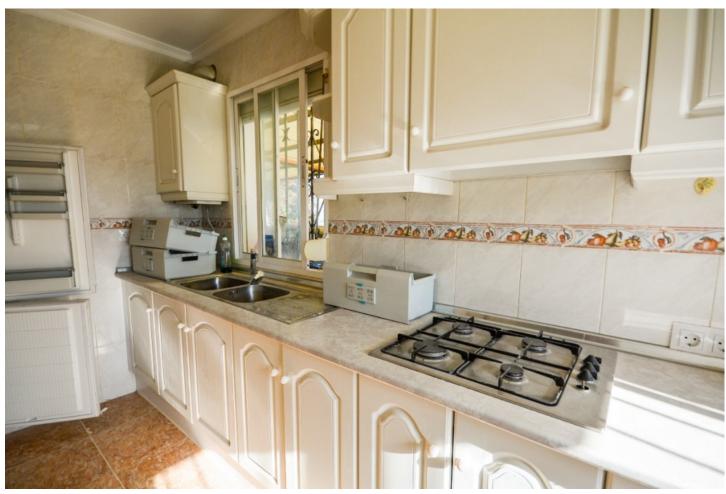

Wonderful Villa Estepona with self contained apartment, separate guest house, orchard, stables and beautiful sea views. Is distributed as follows: Ground floor: Entrance hall, large living with fireplace and access to the terrace with sea views, dining area, fully fitted kitchen, 1 office room and 1 guest bathroom First floor: 3 large bedroom with fitted bathroom and 3 on suite bathrooms. Terrace with views. Basement: Apartment with large living room, american kitchen with bar, 2 bedrooms, 1 bathroom and 1 storage. Separated accommodation: Nice house with porsche and carport. Distributed in living room and fitted kitchen, 2 bedrooms an 1 complete bathroom. Exterior: Large front garden with porch, pergola and swimming pool. Back garden and porch with covered swimming pool, gym, orchard and carpot area. Stables: 4 Horse stables, riding stables and food storage area. Property in good condition with air conditioning cold/hot, electric gate, water tank, marble floors and double glazing windows, alarm and cameras system. Plot: 3.609m2. Total built size: 440,08m2 more Porches 62,25m2 and Guest house: 100m2. Built year: 1975. Distances: Amenities: 1,9km. Beach: 2,3km. Supermarket: 2,4 km. Center of Estepona: 3,4km. Marbella: 24,6km. Malaga Airport: 74,7km. Gibraltar Airport: 49,5km.