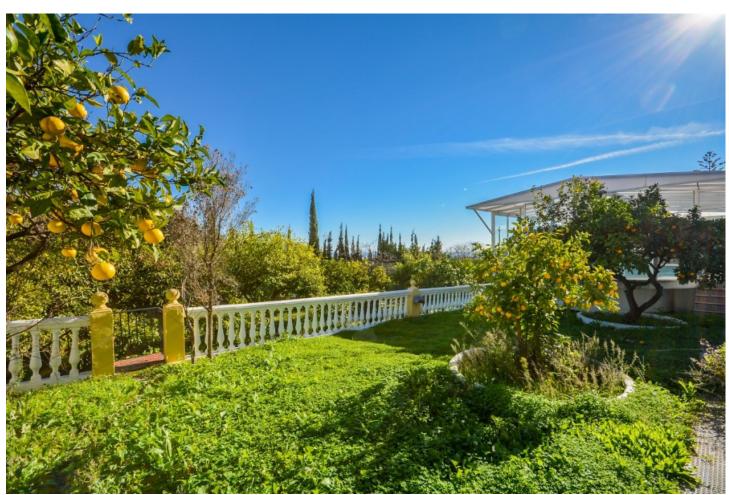

Wonderful Villa Estepona with self contained apartment, separate guest house, orchard, stables and beautiful sea views. Is distributed as follows: Ground floor: Entrance hall, large living with fireplace and access to the terrace with sea views, dining area, fully fitted kitchen, 1 office room and 1 guest bathroom First floor: 3 large bedroom with fitted bathroom and 3 on suite bathrooms. Terrace with views. Basement: Apartment with large living room, american kitchen with bar, 2 bedrooms, 1 bathroom and 1 storage. Separated accommodation: Nice house with porsche and carport. Distributed in living room and fitted kitchen, 2 bedrooms an 1 complete bathroom. Exterior: Large front garden with porch, pergola and swimming pool. Back garden and porch with covered swimming pool, gym, orchard and carpot area. Stables: 4 Horse stables, riding stables and food storage area. Property in good condition with air conditioning cold/hot, electric gate, water tank, marble floors and double glazing windows, alarm and cameras system. Plot: 3.609m2. Total built size: 440,08m2 more Porches 62,25m2 and Guest house: 100m2. Built year: 1975. Distances: Amenities: 1,9km. Beach: 2,3km. Supermarket: 2,4 km. Center of Estepona: 3,4km. Marbella: 24,6km. Malaga Airport: 74,7km. Gibraltar Airport: 49,5km.