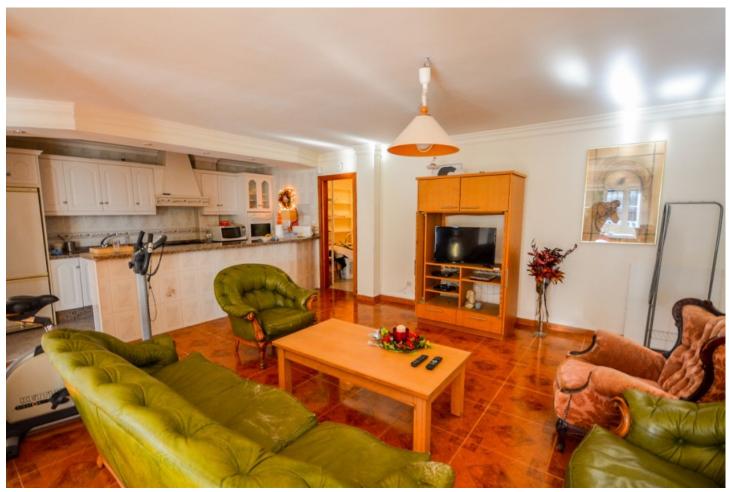

Wonderful Villa Estepona with self contained apartment, separate guest house, orchard, stables and beautiful sea views. Is distributed as follows: Ground floor: Entrance hall, large living with fireplace and access to the terrace with sea views, dining area, fully fitted kitchen, 1 office room and 1 guest bathroom First floor: 3 large bedroom with fitted bathroom and 3 on suite bathrooms. Terrace with views. Basement: Apartment with large living room, american kitchen with bar, 2 bedrooms, 1 bathroom and 1 storage. Separated accommodation: Nice house with porsche and carport. Distributed in living room and fitted kitchen, 2 bedrooms an 1 complete bathroom. Exterior: Large front garden with porch, pergola and swimming pool. Back garden and porch with covered swimming pool, gym, orchard and carpot area. Stables: 4 Horse stables, riding stables and food storage area. Property in good condition with air conditioning cold/hot, electric gate, water tank, marble floors and double glazing windows, alarm and cameras system. Plot: 3.609m2. Total built size: 440,08m2 more Porches 62,25m2 and Guest house: 100m2. Built year: 1975. Distances: Amenities: 1,9km. Beach: 2,3km. Supermarket: 2,4 km. Center of Estepona: 3,4km. Marbella: 24,6km. Malaga Airport: 74,7km. Gibraltar Airport: 49,5km.