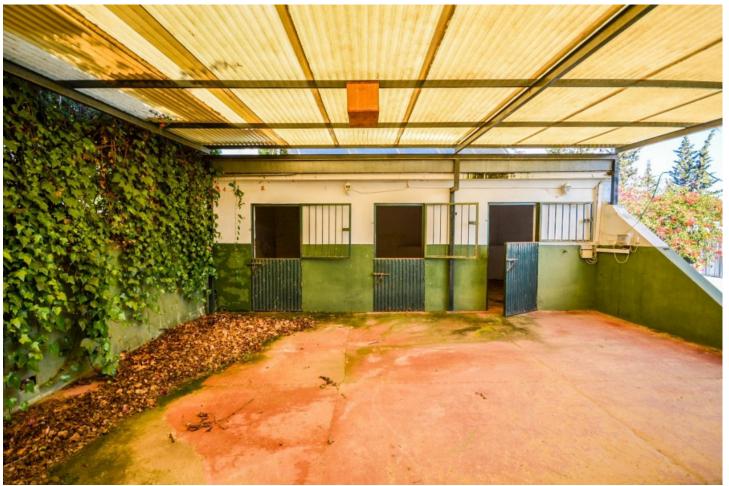

Wonderful Villa Estepona with self contained apartment, separate guest house, orchard, stables and beautiful sea views. Is distributed as follows: Ground floor: Entrance hall, large living with fireplace and access to the terrace with sea views, dining area, fully fitted kitchen, 1 office room and 1 guest bathroom First floor: 3 large bedroom with fitted bathroom and 3 on suite bathrooms. Terrace with views. Basement: Apartment with large living room, american kitchen with bar, 2 bedrooms, 1 bathroom and 1 storage. Separated accommodation: Nice house with porsche and carport. Distributed in living room and fitted kitchen, 2 bedrooms an 1 complete bathroom. Exterior: Large front garden with porch, pergola and swimming pool. Back garden and porch with covered swimming pool, gym, orchard and carpot area. Stables: 4 Horse stables, riding stables and food storage area. Property in good condition with air conditioning cold/hot, electric gate, water tank, marble floors and double glazing windows, alarm and cameras system. Plot: 3.609m2. Total built size: 440,08m2 more Porches 62,25m2 and Guest house: 100m2. Built year: 1975. Distances: Amenities: 1,9km. Beach: 2,3km. Supermarket: 2,4 km. Center of Estepona: 3,4km. Marbella: 24,6km. Malaga Airport: 74,7km. Gibraltar Airport: 49,5km.