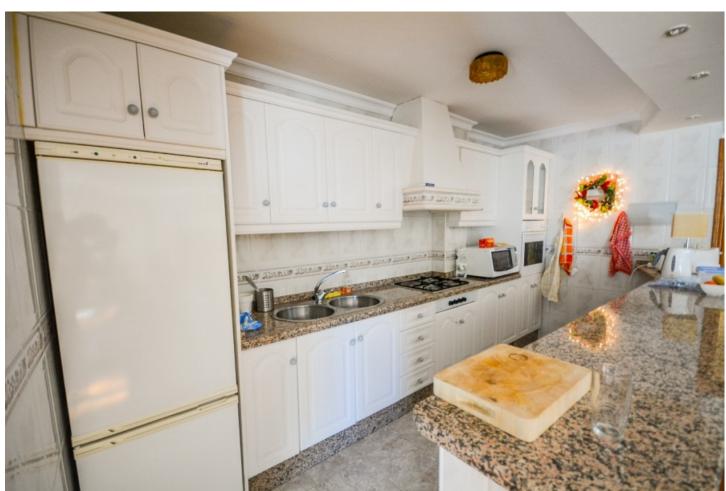

Wonderful Villa Estepona with self contained apartment, separate guest house, orchard, stables and beautiful sea views. Is distributed as follows: Ground floor: Entrance hall, large living with fireplace and access to the terrace with sea views, dining area, fully fitted kitchen, 1 office room and 1 guest bathroom First floor: 3 large bedroom with fitted bathroom and 3 on suite bathrooms. Terrace with views. Basement: Apartment with large living room, american kitchen with bar, 2 bedrooms, 1 bathroom and 1 storage. Separated accommodation: Nice house with porsche and carport. Distributed in living room and fitted kitchen, 2 bedrooms an 1 complete bathroom. Exterior: Large front garden with porch, pergola and swimming pool. Back garden and porch with covered swimming pool, gym, orchard and carpot area. Stables: 4 Horse stables, riding stables and food storage area. Property in good condition with air conditioning cold/hot, electric gate, water tank, marble floors and double glazing windows, alarm and cameras system. Plot: 3.609m2. Total built size: 440,08m2 more Porches 62,25m2 and Guest house: 100m2. Built year: 1975. Distances: Amenities: 1,9km. Beach: 2,3km. Supermarket: 2,4 km. Center of Estepona: 3,4km. Marbella: 24,6km. Malaga Airport: 74,7km. Gibraltar Airport: 49,5km.