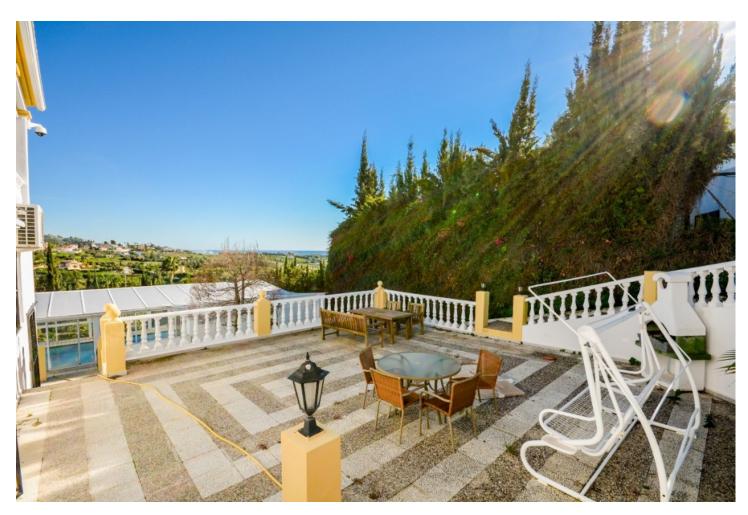

Wonderful Villa Estepona with self contained apartment, separate guest house, orchard, stables and beautiful sea views. Is distributed as follows: Ground floor: Entrance hall, large living with fireplace and access to the terrace with sea views, dining area, fully fitted kitchen, 1 office room and 1 guest bathroom First floor: 3 large bedroom with fitted bathroom and 3 on suite bathrooms. Terrace with views. Basement: Apartment with large living room, american kitchen with bar, 2 bedrooms, 1 bathroom and 1 storage. Separated accommodation: Nice house with porsche and carport. Distributed in living room and fitted kitchen, 2 bedrooms an 1 complete bathroom. Exterior: Large front garden with porch, pergola and swimming pool. Back garden and porch with covered swimming pool, gym, orchard and carpot area. Stables: 4 Horse stables, riding stables and food storage area. Property in good condition with air conditioning cold/hot, electric gate, water tank, marble floors and double glazing windows, alarm and cameras system. Plot: 3.609m2. Total built size: 440,08m2 more Porches 62,25m2 and Guest house: 100m2. Built year: 1975. Distances: Amenities: 1,9km. Beach: 2,3km. Supermarket: 2,4 km. Center of Estepona: 3,4km. Marbella: 24,6km. Malaga Airport: 74,7km. Gibraltar Airport: 49,5km.