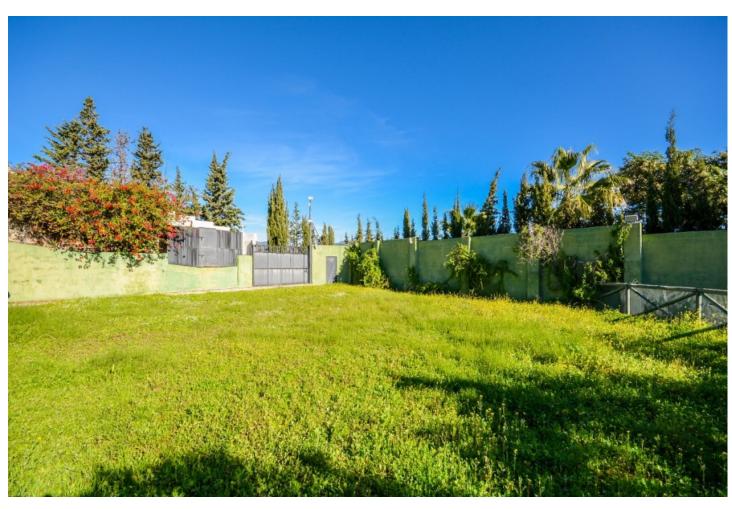

Wonderful Villa Estepona with self contained apartment, separate guest house, orchard, stables and beautiful sea views. Is distributed as follows: Ground floor: Entrance hall, large living with fireplace and access to the terrace with sea views, dining area, fully fitted kitchen, 1 office room and 1 guest bathroom First floor: 3 large bedroom with fitted bathroom and 3 on suite bathrooms. Terrace with views. Basement: Apartment with large living room, american kitchen with bar, 2 bedrooms, 1 bathroom and 1 storage. Separated accommodation: Nice house with porsche and carport. Distributed in living room and fitted kitchen, 2 bedrooms an 1 complete bathroom. Exterior: Large front garden with porch, pergola and swimming pool. Back garden and porch with covered swimming pool, gym, orchard and carpot area. Stables: 4 Horse stables, riding stables and food storage area. Property in good condition with air conditioning cold/hot, electric gate, water tank, marble floors and double glazing windows, alarm and cameras system. Plot: 3.609m2. Total built size: 440,08m2 more Porches 62,25m2 and Guest house: 100m2. Built year: 1975. Distances: Amenities: 1,9km. Beach: 2,3km. Supermarket: 2,4 km. Center of Estepona: 3,4km. Marbella: 24,6km. Malaga Airport: 74,7km. Gibraltar Airport: 49,5km.