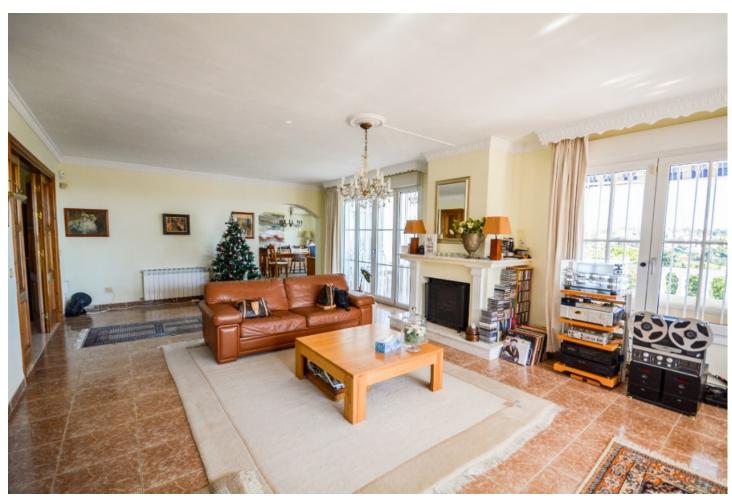

Wonderful Villa Estepona with self contained apartment, separate guest house, orchard, stables and beautiful sea views. Is distributed as follows: Ground floor: Entrance hall, large living with fireplace and access to the terrace with sea views, dining area, fully fitted kitchen, 1 office room and 1 guest bathroom First floor: 3 large bedroom with fitted bathroom and 3 on suite bathrooms. Terrace with views. Basement: Apartment with large living room, american kitchen with bar, 2 bedrooms, 1 bathroom and 1 storage. Separated accommodation: Nice house with porsche and carport. Distributed in living room and fitted kitchen, 2 bedrooms an 1 complete bathroom. Exterior: Large front garden with porch, pergola and swimming pool. Back garden and porch with covered swimming pool, gym, orchard and carpot area. Stables: 4 Horse stables, riding stables and food storage area. Property in good condition with air conditioning cold/hot, electric gate, water tank, marble floors and double glazing windows, alarm and cameras system. Plot: 3.609m2. Total built size: 440,08m2 more Porches 62,25m2 and Guest house: 100m2. Built year: 1975. Distances: Amenities: 1,9km. Beach: 2,3km. Supermarket: 2,4 km. Center of Estepona: 3,4km. Marbella: 24,6km. Malaga Airport: 74,7km. Gibraltar Airport: 49,5km.