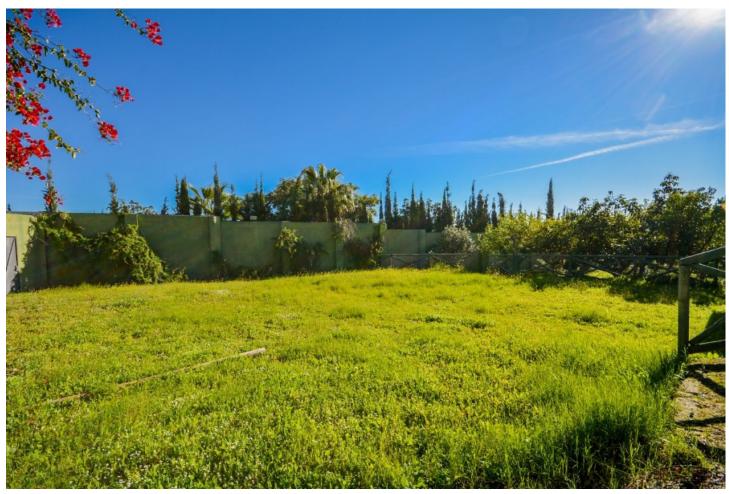

Wonderful Villa Estepona with self contained apartment, separate guest house, orchard, stables and beautiful sea views. Is distributed as follows: Ground floor: Entrance hall, large living with fireplace and access to the terrace with sea views, dining area, fully fitted kitchen, 1 office room and 1 guest bathroom First floor: 3 large bedroom with fitted bathroom and 3 on suite bathrooms. Terrace with views. Basement: Apartment with large living room, american kitchen with bar, 2 bedrooms, 1 bathroom and 1 storage. Separated accommodation: Nice house with porsche and carport. Distributed in living room and fitted kitchen, 2 bedrooms an 1 complete bathroom. Exterior: Large front garden with porch, pergola and swimming pool. Back garden and porch with covered swimming pool, gym, orchard and carpot area. Stables: 4 Horse stables, riding stables and food storage area. Property in good condition with air conditioning cold/hot, electric gate, water tank, marble floors and double glazing windows, alarm and cameras system. Plot: 3.609m2. Total built size: 440,08m2 more Porches 62,25m2 and Guest house: 100m2. Built year: 1975. Distances: Amenities: 1,9km. Beach: 2,3km. Supermarket: 2,4 km. Center of Estepona: 3,4km. Marbella: 24,6km. Malaga Airport: 74,7km. Gibraltar Airport: 49,5km.