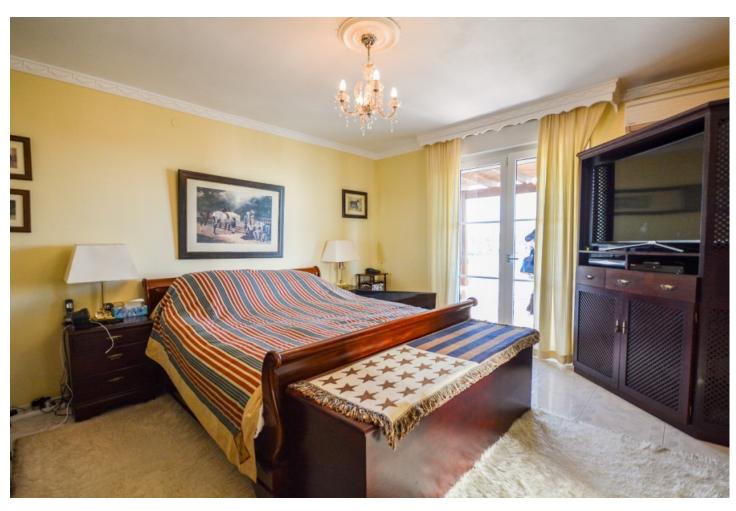

Wonderful Villa Estepona with self contained apartment, separate guest house, orchard, stables and beautiful sea views. Is distributed as follows: Ground floor: Entrance hall, large living with fireplace and access to the terrace with sea views, dining area, fully fitted kitchen, 1 office room and 1 guest bathroom First floor: 3 large bedroom with fitted bathroom and 3 on suite bathrooms. Terrace with views. Basement: Apartment with large living room, american kitchen with bar, 2 bedrooms, 1 bathroom and 1 storage. Separated accommodation: Nice house with porsche and carport. Distributed in living room and fitted kitchen, 2 bedrooms an 1 complete bathroom. Exterior: Large front garden with porch, pergola and swimming pool. Back garden and porch with covered swimming pool, gym, orchard and carpot area. Stables: 4 Horse stables, riding stables and food storage area. Property in good condition with air conditioning cold/hot, electric gate, water tank, marble floors and double glazing windows, alarm and cameras system. Plot: 3.609m2. Total built size: 440,08m2 more Porches 62,25m2 and Guest house: 100m2. Built year: 1975. Distances: Amenities: 1,9km. Beach: 2,3km. Supermarket: 2,4 km. Center of Estepona: 3,4km. Marbella: 24,6km. Malaga Airport: 74,7km. Gibraltar Airport: 49,5km.