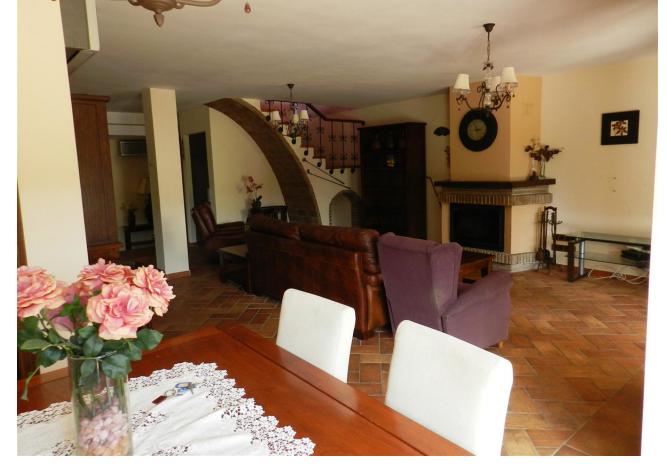

## Sales - House - La Duquesa 950.000€

www.mibgroup.es +34 662 58 96 58 info@mibgroup.es

Ref.-ID: MIBGR3071080 La Duquesa House

5

2

350 m2

500 m2

This stunning south / east facing villa is presented at a very high level consisting of 6 bedrooms, 2 bathrooms, a living / dining room, fully fitted kitchen and equipped a large garage, private internal elevator, garden, pool, and large terraces, alarm, fireplace, air conditioning, double glazing, sauna. The villa is located on the front line of golf on a plot of 500 m2, with 350 m2 of built.