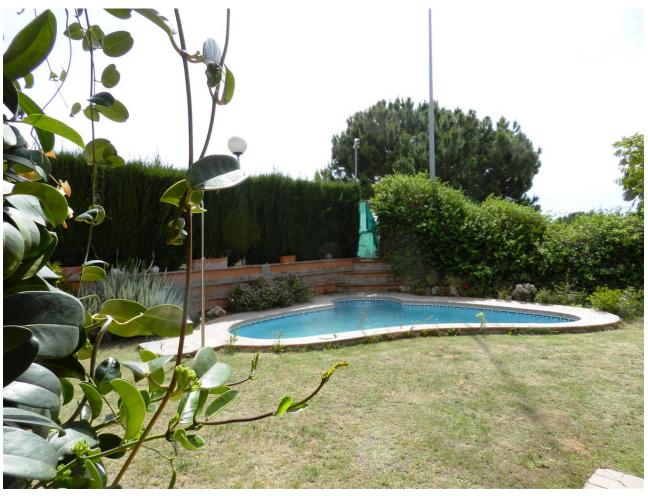

## Sales - House - La Duquesa 950.000€

www.mibgroup.es +34 662 58 96 58 info@mibgroup.es

Ref.-ID: MIBGR3071080 La Duquesa House

5

2

350 m2

500 m2

This stunning south / east facing villa is presented at a very high level consisting of 6 bedrooms, 2 bathrooms, a living / dining room, fully fitted kitchen and equipped a large garage, private internal elevator, garden, pool, and large terraces, alarm, fireplace, air conditioning, double glazing, sauna. The villa is located on the front line of golf on a plot of 500 m2, with 350 m2 of built.