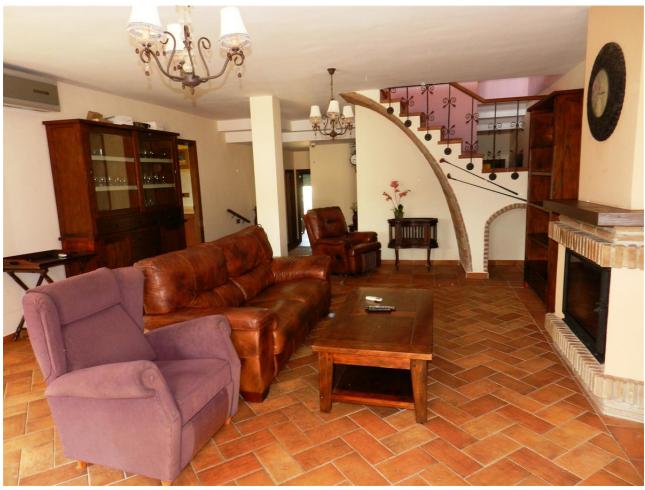

## Sales - House - La Duquesa 950.000€

www.mibgroup.es +34 662 58 96 58 info@mibgroup.es

Ref.-ID: MIBGR3071080 La Duquesa House

5

2

350 m2

500 m2

This stunning south / east facing villa is presented at a very high level consisting of 6 bedrooms, 2 bathrooms, a living / dining room, fully fitted kitchen and equipped a large garage, private internal elevator, garden, pool, and large terraces, alarm, fireplace, air conditioning, double glazing, sauna. The villa is located on the front line of golf on a plot of 500 m2, with 350 m2 of built.