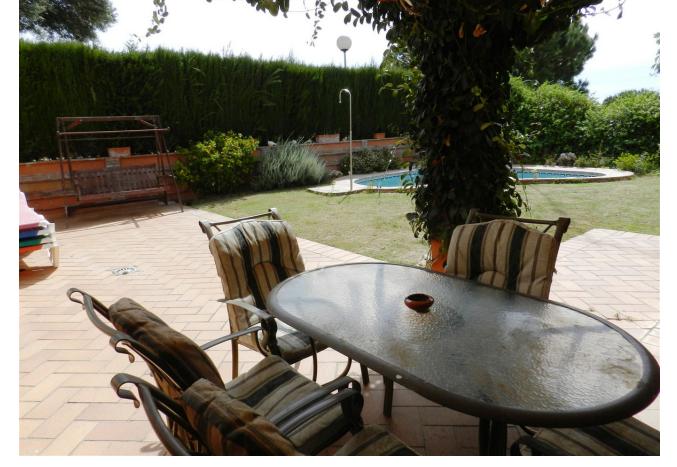

## Sales - House - La Duquesa 950.000€

www.mibgroup.es +34 662 58 96 58 info@mibgroup.es

Ref.-ID: MIBGR3071080 La Duquesa House

5

2

350 m2

500 m2

This stunning south / east facing villa is presented at a very high level consisting of 6 bedrooms, 2 bathrooms, a living / dining room, fully fitted kitchen and equipped a large garage, private internal elevator, garden, pool, and large terraces, alarm, fireplace, air conditioning, double glazing, sauna. The villa is located on the front line of golf on a plot of 500 m2, with 350 m2 of built.