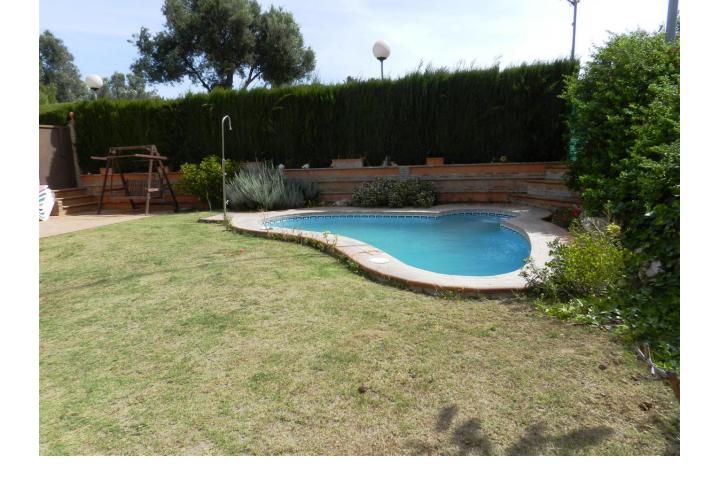

## Sales - House - La Duquesa 950.000€

www.mibgroup.es +34 662 58 96 58 info@mibgroup.es

Ref.-ID: MIBGR3071080 La Duquesa House

5

2

350 m2

500 m2

This stunning south / east facing villa is presented at a very high level consisting of 6 bedrooms, 2 bathrooms, a living / dining room, fully fitted kitchen and equipped a large garage, private internal elevator, garden, pool, and large terraces, alarm, fireplace, air conditioning, double glazing, sauna. The villa is located on the front line of golf on a plot of 500 m2, with 350 m2 of built.