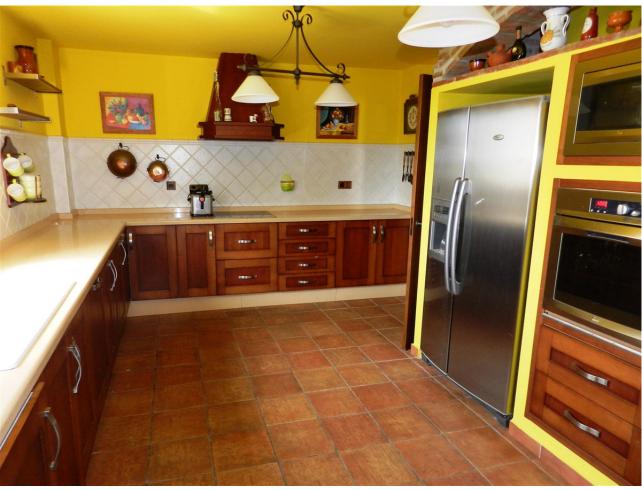

## Sales - House - La Duquesa 950.000€

www.mibgroup.es +34 662 58 96 58 info@mibgroup.es

Ref.-ID: MIBGR3071080 La Duquesa House

5

2

350 m2

500 m2

This stunning south / east facing villa is presented at a very high level consisting of 6 bedrooms, 2 bathrooms, a living / dining room, fully fitted kitchen and equipped a large garage, private internal elevator, garden, pool, and large terraces, alarm, fireplace, air conditioning, double glazing, sauna. The villa is located on the front line of golf on a plot of 500 m2, with 350 m2 of built.