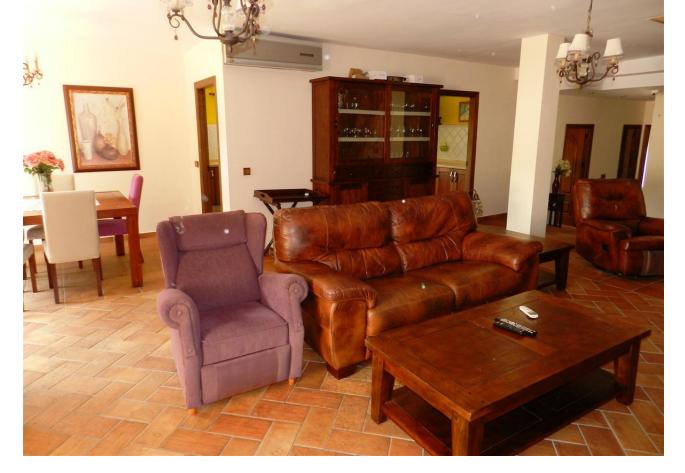

## Sales - House - La Duquesa 950.000€

www.mibgroup.es +34 662 58 96 58 info@mibgroup.es

Ref.-ID: MIBGR3071080 La Duquesa House

5

2

350 m2

500 m2

This stunning south / east facing villa is presented at a very high level consisting of 6 bedrooms, 2 bathrooms, a living / dining room, fully fitted kitchen and equipped a large garage, private internal elevator, garden, pool, and large terraces, alarm, fireplace, air conditioning, double glazing, sauna. The villa is located on the front line of golf on a plot of 500 m2, with 350 m2 of built.