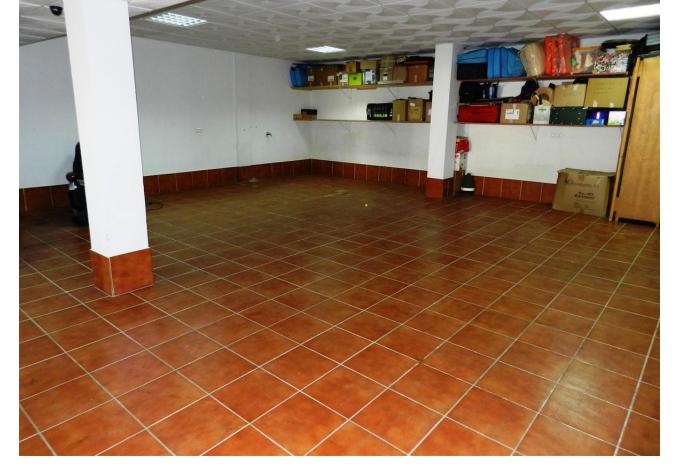

## Sales - House - La Duquesa 950.000€

www.mibgroup.es +34 662 58 96 58 info@mibgroup.es

Ref.-ID: MIBGR3071080 La Duquesa House

5

2

350 m2

500 m2

This stunning south / east facing villa is presented at a very high level consisting of 6 bedrooms, 2 bathrooms, a living / dining room, fully fitted kitchen and equipped a large garage, private internal elevator, garden, pool, and large terraces, alarm, fireplace, air conditioning, double glazing, sauna. The villa is located on the front line of golf on a plot of 500 m2, with 350 m2 of built.