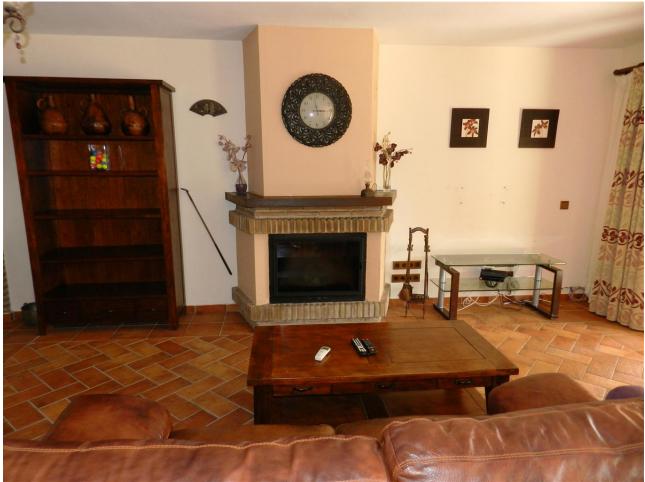

## Sales - House - La Duquesa 950.000€

www.mibgroup.es +34 662 58 96 58 info@mibgroup.es

Ref.-ID: MIBGR3071080 La Duquesa House

5

2

350 m2

500 m2

This stunning south / east facing villa is presented at a very high level consisting of 6 bedrooms, 2 bathrooms, a living / dining room, fully fitted kitchen and equipped a large garage, private internal elevator, garden, pool, and large terraces, alarm, fireplace, air conditioning, double glazing, sauna. The villa is located on the front line of golf on a plot of 500 m2, with 350 m2 of built.