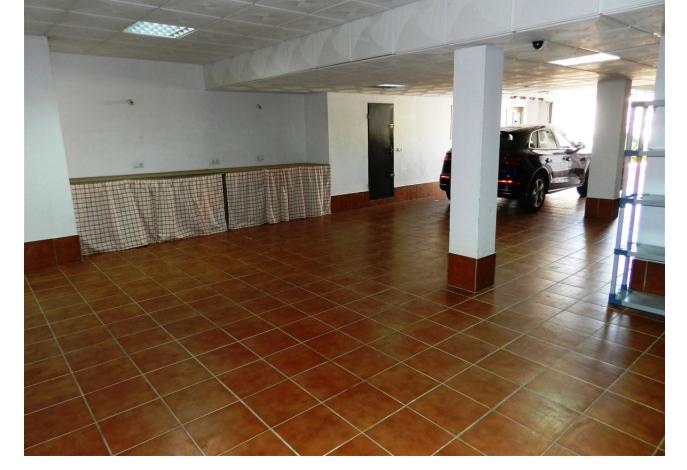

## Sales - House - La Duquesa 950.000€

www.mibgroup.es +34 662 58 96 58 info@mibgroup.es

Ref.-ID: MIBGR3071080 La Duquesa House

5

2

350 m2

500 m2

This stunning south / east facing villa is presented at a very high level consisting of 6 bedrooms, 2 bathrooms, a living / dining room, fully fitted kitchen and equipped a large garage, private internal elevator, garden, pool, and large terraces, alarm, fireplace, air conditioning, double glazing, sauna. The villa is located on the front line of golf on a plot of 500 m2, with 350 m2 of built.