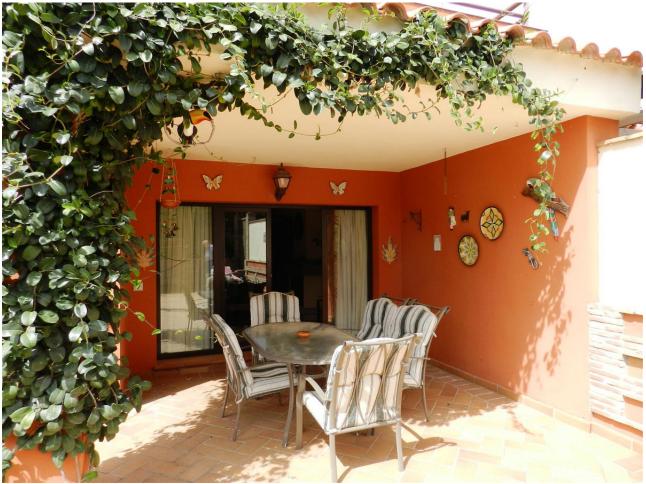

## Sales - House - La Duquesa 950.000€

www.mibgroup.es +34 662 58 96 58 info@mibgroup.es

Ref.-ID: MIBGR3071080 La Duquesa House

5

2

350 m2

500 m2

This stunning south / east facing villa is presented at a very high level consisting of 6 bedrooms, 2 bathrooms, a living / dining room, fully fitted kitchen and equipped a large garage, private internal elevator, garden, pool, and large terraces, alarm, fireplace, air conditioning, double glazing, sauna. The villa is located on the front line of golf on a plot of 500 m2, with 350 m2 of built.