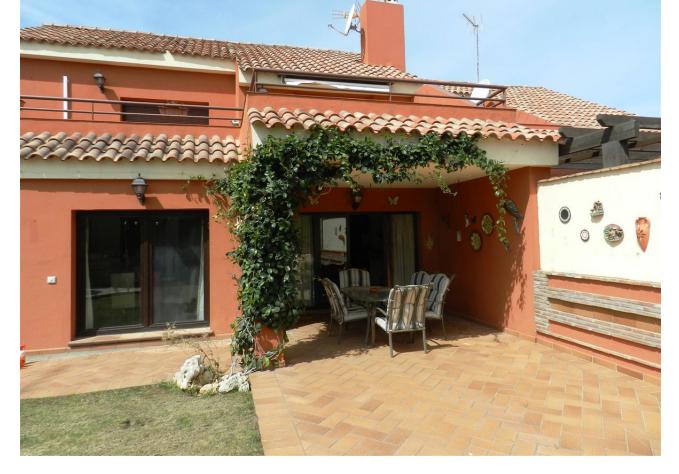

## Sales - House - La Duquesa 950.000€

www.mibgroup.es +34 662 58 96 58 info@mibgroup.es

Ref.-ID: MIBGR3071080 La Duquesa House

5

2

350 m2

500 m2

This stunning south / east facing villa is presented at a very high level consisting of 6 bedrooms, 2 bathrooms, a living / dining room, fully fitted kitchen and equipped a large garage, private internal elevator, garden, pool, and large terraces, alarm, fireplace, air conditioning, double glazing, sauna. The villa is located on the front line of golf on a plot of 500 m2, with 350 m2 of built.