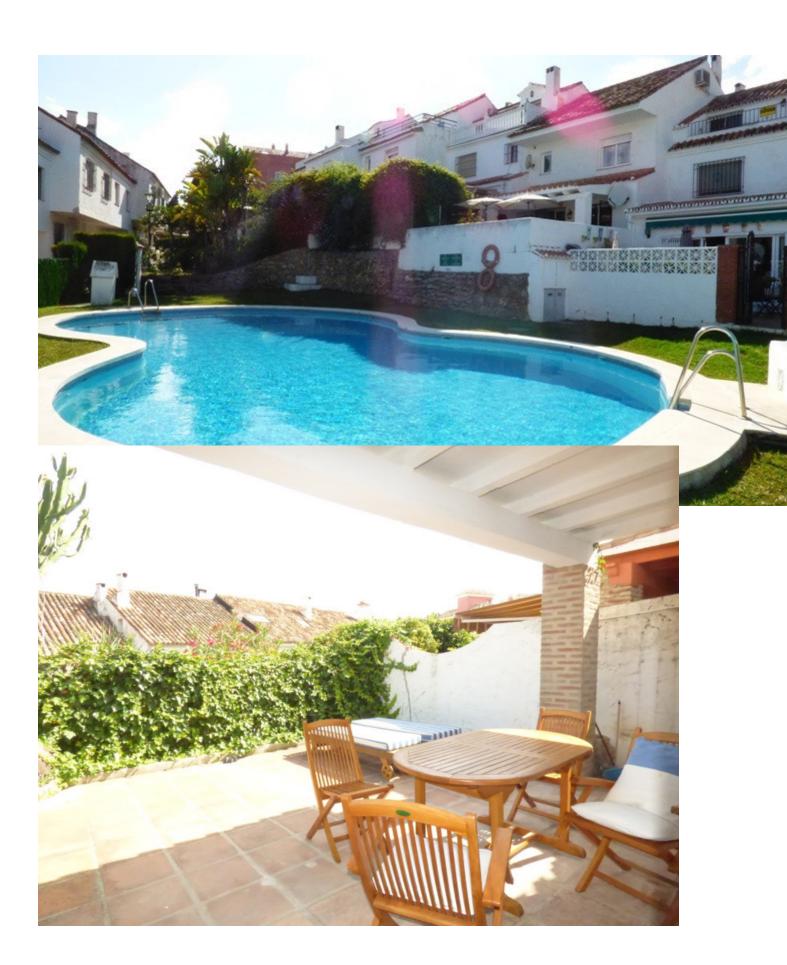

## Sales - House - Marbella 485.000€

www.mibgroup.es +34 662 58 96 58 info@mibgroup.es

Ref.-ID: MIBGR3077263 Marbella House

Community: 1,380 EUR / year IBI: 850 EUR / year

4

3

120 m2

Beautiful townhouse in Marbella, in urbanisation of El Capricho, in the Golden Mile with an excellent location just 10 minutes from the center of Marbella. The house has 4 bedrooms and 3 bathrooms on 3 floors. Along the hall is a sunny and spacious private terrace There is a second terrace on the top floor leading from the attic. The house is in very good condition where the bathrooms and kitchen have been renovated. Climalit windows throughout the house, air conditioning, fireplace. Sea views from upstairs. South orientation. Private garage. The complex has large gardens, 3 swimming pools.

| Setting Close To Shops Close To Town Close To Schools Close To Marina | Orientation South          | <b>Condition</b> Good                                                                                                         | Pool Communal            |
|-----------------------------------------------------------------------|----------------------------|-------------------------------------------------------------------------------------------------------------------------------|--------------------------|
| Climate Control Air Conditioning                                      | Views Sea Garden Courtyard | Features Covered Terrace Fitted Wardrobes Near Transport Private Terrace Solarium Utility Room Marble Flooring Double Glazing | Furniture  Not Furnished |
| Kitchen Fully Fitted                                                  | Garden<br>Communal         | Parking Private                                                                                                               |                          |