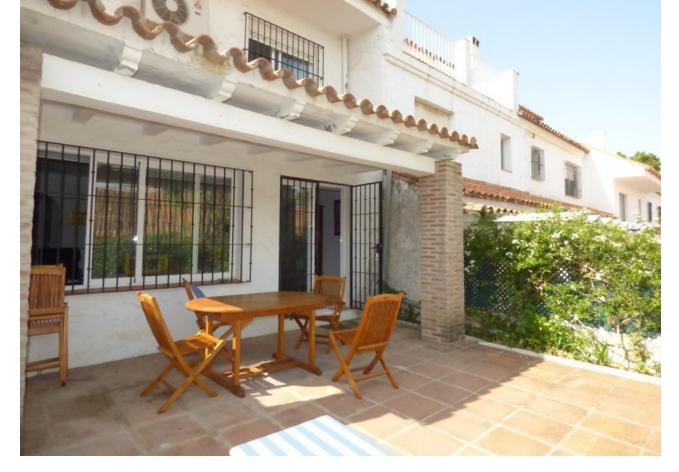

## Sales - House - Marbella 485.000€

www.mibgroup.es +34 662 58 96 58 info@mibgroup.es

Ref.-ID: MIBGR3077263 Marbella House

Community: 1,380 EUR / year IBI: 850 EUR / year

4

3

120 m2

Beautiful townhouse in Marbella, in urbanisation of El Capricho, in the Golden Mile with an excellent location just 10 minutes from the center of Marbella. The house has 4 bedrooms and 3 bathrooms on 3 floors. Along the hall is a sunny and spacious private terrace There is a second terrace on the top floor leading from the attic. The house is in very good condition where the bathrooms and kitchen have been renovated. Climalit windows throughout the house, air conditioning, fireplace. Sea views from upstairs. South orientation. Private garage. The complex has large gardens, 3 swimming pools.

| Setting Close To Shops Close To Town Close To Schools Close To Marina | Orientation South          | <b>Condition</b> Good                                                                                                         | Pool Communal            |
|-----------------------------------------------------------------------|----------------------------|-------------------------------------------------------------------------------------------------------------------------------|--------------------------|
| Climate Control Air Conditioning                                      | Views Sea Garden Courtyard | Features Covered Terrace Fitted Wardrobes Near Transport Private Terrace Solarium Utility Room Marble Flooring Double Glazing | Furniture  Not Furnished |
| Kitchen Fully Fitted                                                  | Garden<br>Communal         | Parking Private                                                                                                               |                          |