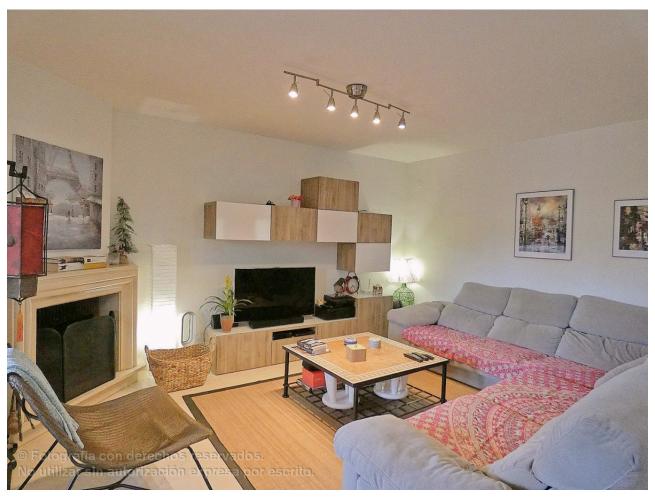

200 m2

3

3

50 m2

Splendid corner townhouse located in one of Marbella's prime areas, across from the Manolo Santana tennis club. The house features three bedrooms, each with its own bathroom, and an additional guest toilet on the ground floor. Enjoy three generously sized terraces spanning across all levels of the residence. The community boasts meticulously cared-for tropical gardens, two impressive swimming pools, an administration office, gymnasium, a recreational space, and a social club with a bar and restaurant. Ample covered parking is available throughout the development for residents. Access to the property can be gained through either the front door or the ground floor terrace. Upon entering through the main door, which is accompanied by an entrance patio and gate, you'll find a foyer with a guest toilet. On this level, there's a spacious and contemporary open-plan kitchen with an island and seating, leading to the dining and living area. This space opens up to a large terrace with a garden area, facing west and providing direct access to the street. The upper floor of the house accommodates three sizable bedrooms, each with its own en-suite bathroom, and a terrace. This level also features external access to a staircase leading to a spacious solarium terrace. Townhouse, Marbella, Costa del Sol. 3 Bedrooms, 3 Bathrooms, Built 200 m<sup>2</sup>, Terrace 40 m<sup>2</sup>, Garden/Plot 50 m<sup>2</sup>. Setting : Country, Close To Golf, Close To Port, Close To Shops, Close To Sea, Close To Town, Close To Schools, Close To Forest, Close To Marina, Urbanisation. Orientation : West. Condition : Good. Pool : Communal, Children's Pool. Climate Control : Air Conditioning, Fireplace. Views : Mountain, Country, Panoramic, Garden, Forest, Street. Features : Covered Terrace, Fitted Wardrobes, Near Transport, Private Terrace, Solarium, ADSL / WIFI, Storage Room, Ensuite Bathroom, Marble Flooring, Barbeque, Restaurant On Site, Near Mosque, Fiber Optic. Furniture : Optional. Kitchen : Fully Fitted. Garden : Communal, Private. Security : Gated Complex, Entry Phone, Alarm System. Parking : Covered, Street, More Than One, Communal. Utilities : Electricity, Drinkable Water, Telephone. Category : Luxury, Resale.