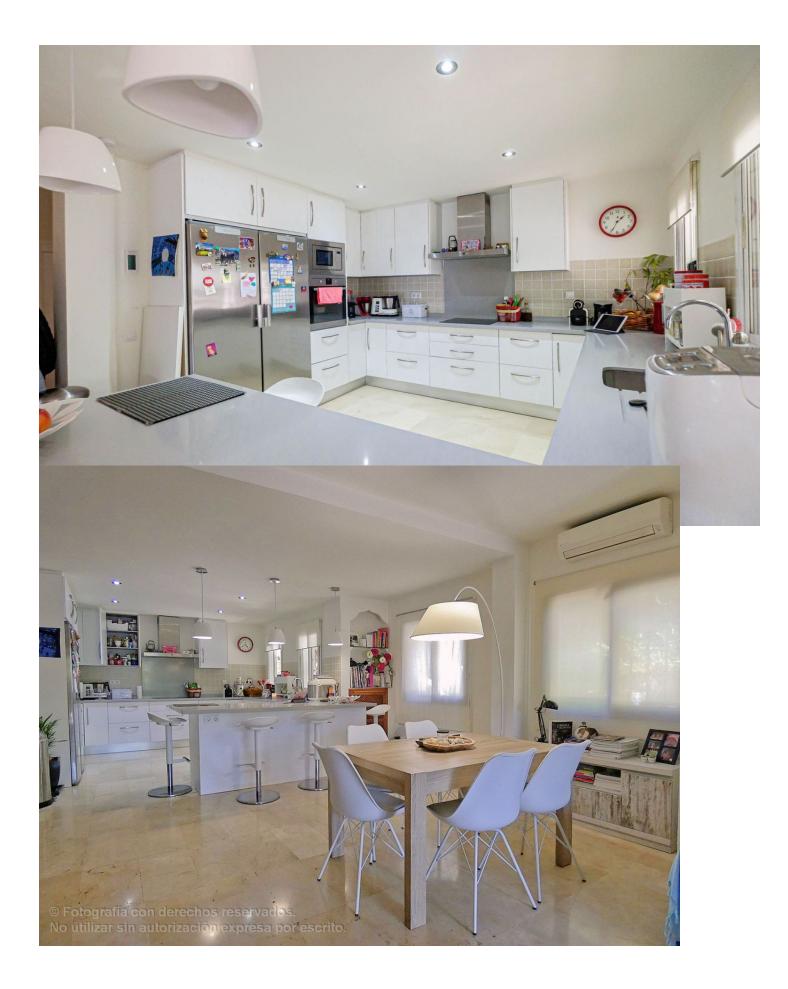

200 m2

3

3

50 m2

Splendid corner townhouse located in one of Marbella's prime areas, across from the Manolo Santana tennis club. The house features three bedrooms, each with its own bathroom, and an additional guest toilet on the ground floor. Enjoy three generously sized terraces spanning across all levels of the residence. The community boasts meticulously cared-for tropical gardens, two impressive swimming pools, an administration office, gymnasium, a recreational space, and a social club with a bar and restaurant. Ample covered parking is available throughout the development for residents. Access to the property can be gained through either the front door or the ground floor terrace. Upon entering through the main door, which is accompanied by an entrance patio and gate, you'll find a foyer with a guest toilet. On this level, there's a spacious and contemporary open-plan kitchen with an island and seating, leading to the dining and living area. This space opens up to a large terrace with a garden area, facing west and providing direct access to the street. The upper floor of the house accommodates three sizable bedrooms, each with its own en-suite bathroom, and a terrace. This level also features external access to a staircase leading to a spacious solarium terrace. Townhouse, Marbella, Costa del Sol. 3 Bedrooms, 3 Bathrooms, Built 200 m<sup>2</sup>, Terrace 40 m<sup>2</sup>, Garden/Plot 50 m<sup>2</sup>. Setting : Country, Close To Golf, Close To Port, Close To Shops, Close To Sea, Close To Town, Close To Schools, Close To Forest, Close To Marina, Urbanisation. Orientation : West. Condition : Good. Pool : Communal, Children's Pool. Climate Control : Air Conditioning, Fireplace. Views : Mountain, Country, Panoramic, Garden, Forest, Street. Features : Covered Terrace, Fitted Wardrobes, Near Transport, Private Terrace, Solarium, ADSL / WIFI, Storage Room, Ensuite Bathroom, Marble Flooring, Barbeque, Restaurant On Site, Near Mosque, Fiber Optic. Furniture : Optional. Kitchen : Fully Fitted. Garden : Communal, Private. Security : Gated Complex, Entry Phone, Alarm System. Parking : Covered, Street, More Than One, Communal. Utilities : Electricity, Drinkable Water, Telephone. Category : Luxury, Resale.