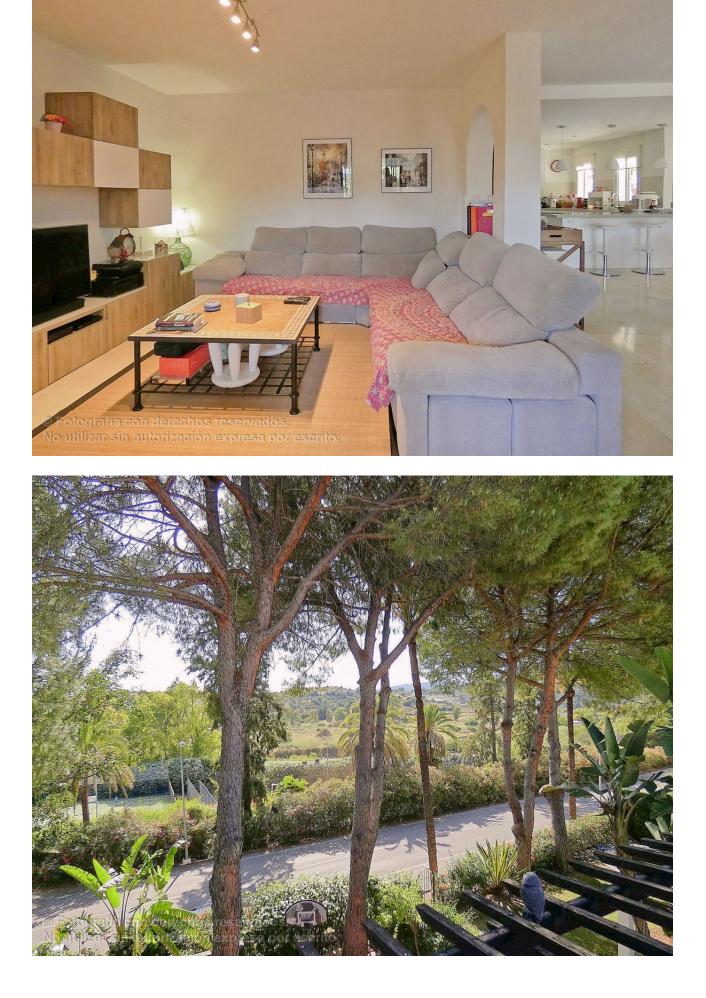

200 m2

3

3

50 m2

Splendid corner townhouse located in one of Marbella's prime areas, across from the Manolo Santana tennis club. The house features three bedrooms, each with its own bathroom, and an additional guest toilet on the ground floor. Enjoy three generously sized terraces spanning across all levels of the residence. The community boasts meticulously cared-for tropical gardens, two impressive swimming pools, an administration office, gymnasium, a recreational space, and a social club with a bar and restaurant. Ample covered parking is available throughout the development for residents. Access to the property can be gained through either the front door or the ground floor terrace. Upon entering through the main door, which is accompanied by an entrance patio and gate, you'll find a foyer with a guest toilet. On this level, there's a spacious and contemporary open-plan kitchen with an island and seating, leading to the dining and living area. This space opens up to a large terrace with a garden area, facing west and providing direct access to the street. The upper floor of the house accommodates three sizable bedrooms, each with its own en-suite bathroom, and a terrace. This level also features external access to a staircase leading to a spacious solarium terrace. Townhouse, Marbella, Costa del Sol. 3 Bedrooms, 3 Bathrooms, Built 200 m<sup>2</sup>, Terrace 40 m<sup>2</sup>, Garden/Plot 50 m<sup>2</sup>. Setting : Country, Close To Golf, Close To Port, Close To Shops, Close To Sea, Close To Town, Close To Schools, Close To Forest, Close To Marina, Urbanisation. Orientation : West. Condition : Good. Pool : Communal, Children's Pool. Climate Control : Air Conditioning, Fireplace. Views : Mountain, Country, Panoramic, Garden, Forest, Street. Features : Covered Terrace, Fitted Wardrobes, Near Transport, Private Terrace, Solarium, ADSL / WIFI, Storage Room, Ensuite Bathroom, Marble Flooring, Barbeque, Restaurant On Site, Near Mosque, Fiber Optic. Furniture : Optional. Kitchen : Fully Fitted. Garden : Communal, Private. Security : Gated Complex, Entry Phone, Alarm System. Parking : Covered, Street, More Than One, Communal. Utilities : Electricity, Drinkable Water, Telephone. Category : Luxury, Resale.