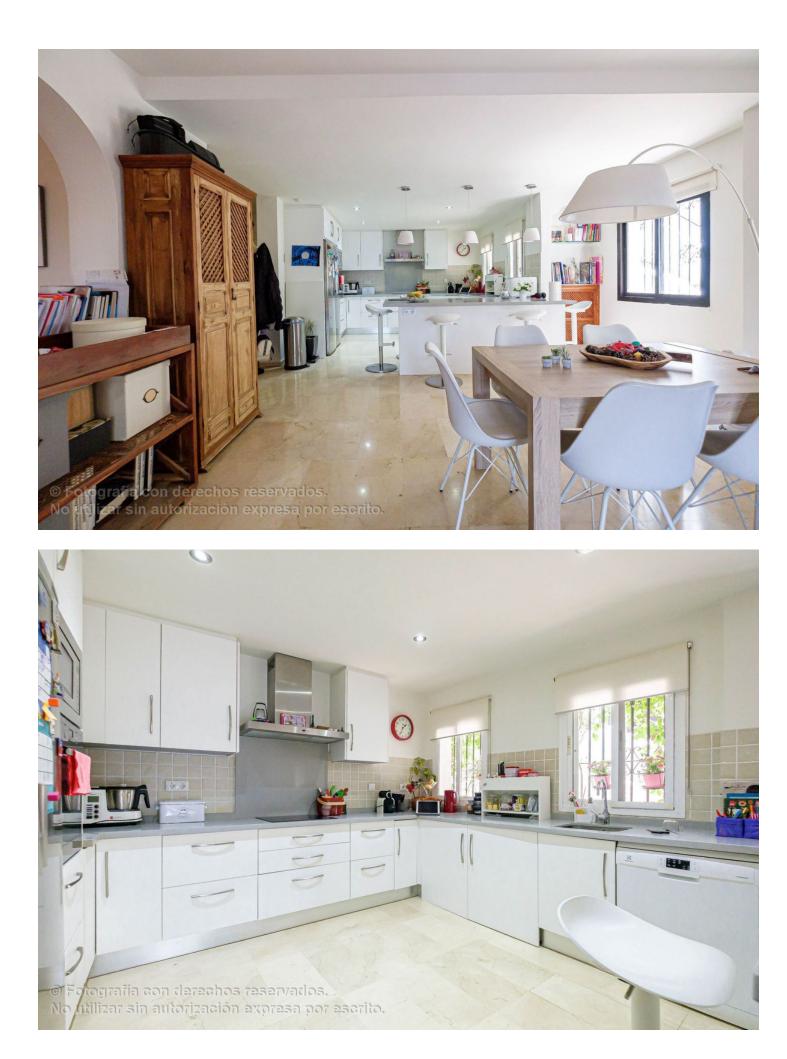

200 m2

3

3

50 m2

Splendid corner townhouse located in one of Marbella's prime areas, across from the Manolo Santana tennis club. The house features three bedrooms, each with its own bathroom, and an additional guest toilet on the ground floor. Enjoy three generously sized terraces spanning across all levels of the residence. The community boasts meticulously cared-for tropical gardens, two impressive swimming pools, an administration office, gymnasium, a recreational space, and a social club with a bar and restaurant. Ample covered parking is available throughout the development for residents. Access to the property can be gained through either the front door or the ground floor terrace. Upon entering through the main door, which is accompanied by an entrance patio and gate, you'll find a foyer with a guest toilet. On this level, there's a spacious and contemporary open-plan kitchen with an island and seating, leading to the dining and living area. This space opens up to a large terrace with a garden area, facing west and providing direct access to the street. The upper floor of the house accommodates three sizable bedrooms, each with its own en-suite bathroom, and a terrace. This level also features external access to a staircase leading to a spacious solarium terrace. Townhouse, Marbella, Costa del Sol. 3 Bedrooms, 3 Bathrooms, Built 200 m<sup>2</sup>, Terrace 40 m<sup>2</sup>, Garden/Plot 50 m<sup>2</sup>. Setting : Country, Close To Golf, Close To Port, Close To Shops, Close To Sea, Close To Town, Close To Schools, Close To Forest, Close To Marina, Urbanisation. Orientation : West. Condition : Good. Pool : Communal, Children's Pool. Climate Control : Air Conditioning, Fireplace. Views : Mountain, Country, Panoramic, Garden, Forest, Street. Features : Covered Terrace, Fitted Wardrobes, Near Transport, Private Terrace, Solarium, ADSL / WIFI, Storage Room, Ensuite Bathroom, Marble Flooring, Barbeque, Restaurant On Site, Near Mosque, Fiber Optic. Furniture : Optional. Kitchen : Fully Fitted. Garden : Communal, Private. Security : Gated Complex, Entry Phone, Alarm System. Parking : Covered, Street, More Than One, Communal. Utilities : Electricity, Drinkable Water, Telephone. Category : Luxury, Resale.