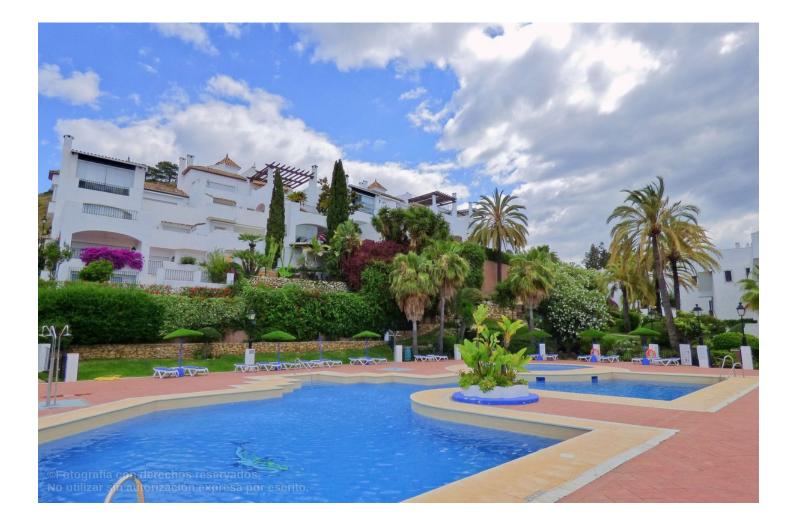

200 m2

3

3

50 m2

Splendid corner townhouse located in one of Marbella's prime areas, across from the Manolo Santana tennis club. The house features three bedrooms, each with its own bathroom, and an additional guest toilet on the ground floor. Enjoy three generously sized terraces spanning across all levels of the residence. The community boasts meticulously cared-for tropical gardens, two impressive swimming pools, an administration office, gymnasium, a recreational space, and a social club with a bar and restaurant. Ample covered parking is available throughout the development for residents. Access to the property can be gained through either the front door or the ground floor terrace. Upon entering through the main door, which is accompanied by an entrance patio and gate, you'll find a foyer with a guest toilet. On this level, there's a spacious and contemporary open-plan kitchen with an island and seating, leading to the dining and living area. This space opens up to a large terrace with a garden area, facing west and providing direct access to the street. The upper floor of the house accommodates three sizable bedrooms, each with its own en-suite bathroom, and a terrace. This level also features external access to a staircase leading to a spacious solarium terrace. Townhouse, Marbella, Costa del Sol. 3 Bedrooms, 3 Bathrooms, Built 200 m<sup>2</sup>, Terrace 40 m<sup>2</sup>, Garden/Plot 50 m<sup>2</sup>. Setting : Country, Close To Golf, Close To Port, Close To Shops, Close To Sea, Close To Town, Close To Schools, Close To Forest, Close To Marina, Urbanisation. Orientation : West. Condition : Good. Pool : Communal, Children's Pool. Climate Control : Air Conditioning, Fireplace. Views : Mountain, Country, Panoramic, Garden, Forest, Street. Features : Covered Terrace, Fitted Wardrobes, Near Transport, Private Terrace, Solarium, ADSL / WIFI, Storage Room, Ensuite Bathroom, Marble Flooring, Barbeque, Restaurant On Site, Near Mosque, Fiber Optic. Furniture : Optional. Kitchen : Fully Fitted. Garden : Communal, Private. Security : Gated Complex, Entry Phone, Alarm System. Parking : Covered, Street, More Than One, Communal. Utilities : Electricity, Drinkable Water, Telephone. Category : Luxury, Resale.