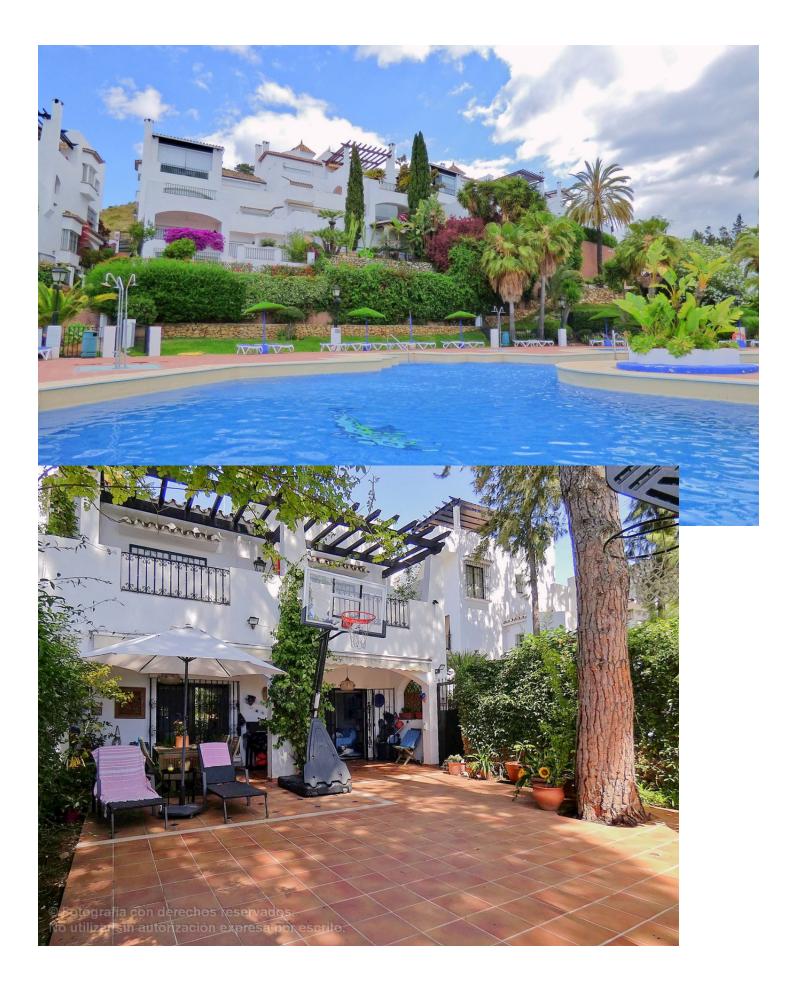

200 m2

3

3

50 m2

Splendid corner townhouse located in one of Marbella's prime areas, across from the Manolo Santana tennis club. The house features three bedrooms, each with its own bathroom, and an additional guest toilet on the ground floor. Enjoy three generously sized terraces spanning across all levels of the residence. The community boasts meticulously cared-for tropical gardens, two impressive swimming pools, an administration office, gymnasium, a recreational space, and a social club with a bar and restaurant. Ample covered parking is available throughout the development for residents. Access to the property can be gained through either the front door or the ground floor terrace. Upon entering through the main door, which is accompanied by an entrance patio and gate, you'll find a foyer with a guest toilet. On this level, there's a spacious and contemporary open-plan kitchen with an island and seating, leading to the dining and living area. This space opens up to a large terrace with a garden area, facing west and providing direct access to the street. The upper floor of the house accommodates three sizable bedrooms, each with its own en-suite bathroom, and a terrace. This level also features external access to a staircase leading to a spacious solarium terrace. Townhouse, Marbella, Costa del Sol. 3 Bedrooms, 3 Bathrooms, Built 200 m<sup>2</sup>, Terrace 40 m<sup>2</sup>, Garden/Plot 50 m<sup>2</sup>. Setting : Country, Close To Golf, Close To Port, Close To Shops, Close To Sea, Close To Town, Close To Schools, Close To Forest, Close To Marina, Urbanisation. Orientation : West. Condition : Good. Pool : Communal, Children's Pool. Climate Control : Air Conditioning, Fireplace. Views : Mountain, Country, Panoramic, Garden, Forest, Street. Features : Covered Terrace, Fitted Wardrobes, Near Transport, Private Terrace, Solarium, ADSL / WIFI, Storage Room, Ensuite Bathroom, Marble Flooring, Barbeque, Restaurant On Site, Near Mosque, Fiber Optic. Furniture : Optional. Kitchen : Fully Fitted. Garden : Communal, Private. Security : Gated Complex, Entry Phone, Alarm System. Parking : Covered, Street, More Than One, Communal. Utilities : Electricity, Drinkable Water, Telephone. Category : Luxury, Resale.