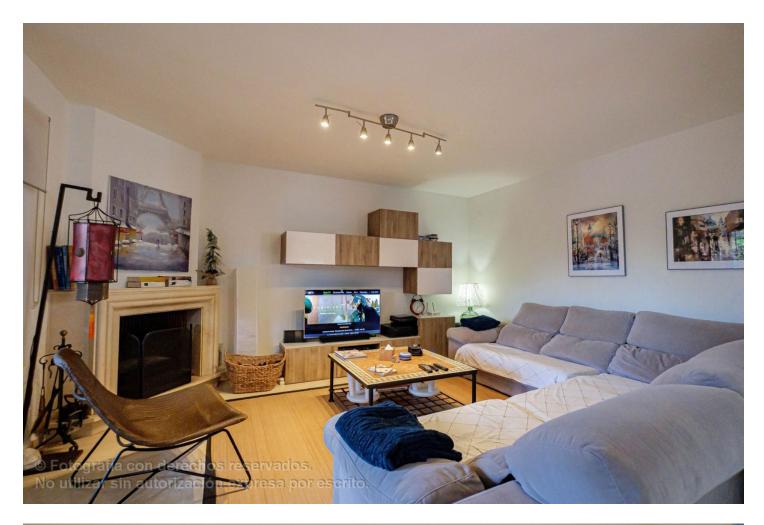

200 m2

3

3

50 m2

Splendid corner townhouse located in one of Marbella's prime areas, across from the Manolo Santana tennis club. The house features three bedrooms, each with its own bathroom, and an additional guest toilet on the ground floor. Enjoy three generously sized terraces spanning across all levels of the residence. The community boasts meticulously cared-for tropical gardens, two impressive swimming pools, an administration office, gymnasium, a recreational space, and a social club with a bar and restaurant. Ample covered parking is available throughout the development for residents. Access to the property can be gained through either the front door or the ground floor terrace. Upon entering through the main door, which is accompanied by an entrance patio and gate, you'll find a foyer with a guest toilet. On this level, there's a spacious and contemporary open-plan kitchen with an island and seating, leading to the dining and living area. This space opens up to a large terrace with a garden area, facing west and providing direct access to the street. The upper floor of the house accommodates three sizable bedrooms, each with its own en-suite bathroom, and a terrace. This level also features external access to a staircase leading to a spacious solarium terrace. Townhouse, Marbella, Costa del Sol. 3 Bedrooms, 3 Bathrooms, Built 200 m<sup>2</sup>, Terrace 40 m<sup>2</sup>, Garden/Plot 50 m<sup>2</sup>. Setting : Country, Close To Golf, Close To Port, Close To Shops, Close To Sea, Close To Town, Close To Schools, Close To Forest, Close To Marina, Urbanisation. Orientation : West. Condition : Good. Pool : Communal, Children's Pool. Climate Control : Air Conditioning, Fireplace. Views : Mountain, Country, Panoramic, Garden, Forest, Street. Features : Covered Terrace, Fitted Wardrobes, Near Transport, Private Terrace, Solarium, ADSL / WIFI, Storage Room, Ensuite Bathroom, Marble Flooring, Barbeque, Restaurant On Site, Near Mosque, Fiber Optic. Furniture : Optional. Kitchen : Fully Fitted. Garden : Communal, Private. Security : Gated Complex, Entry Phone, Alarm System. Parking : Covered, Street, More Than One, Communal. Utilities : Electricity, Drinkable Water, Telephone. Category : Luxury, Resale.