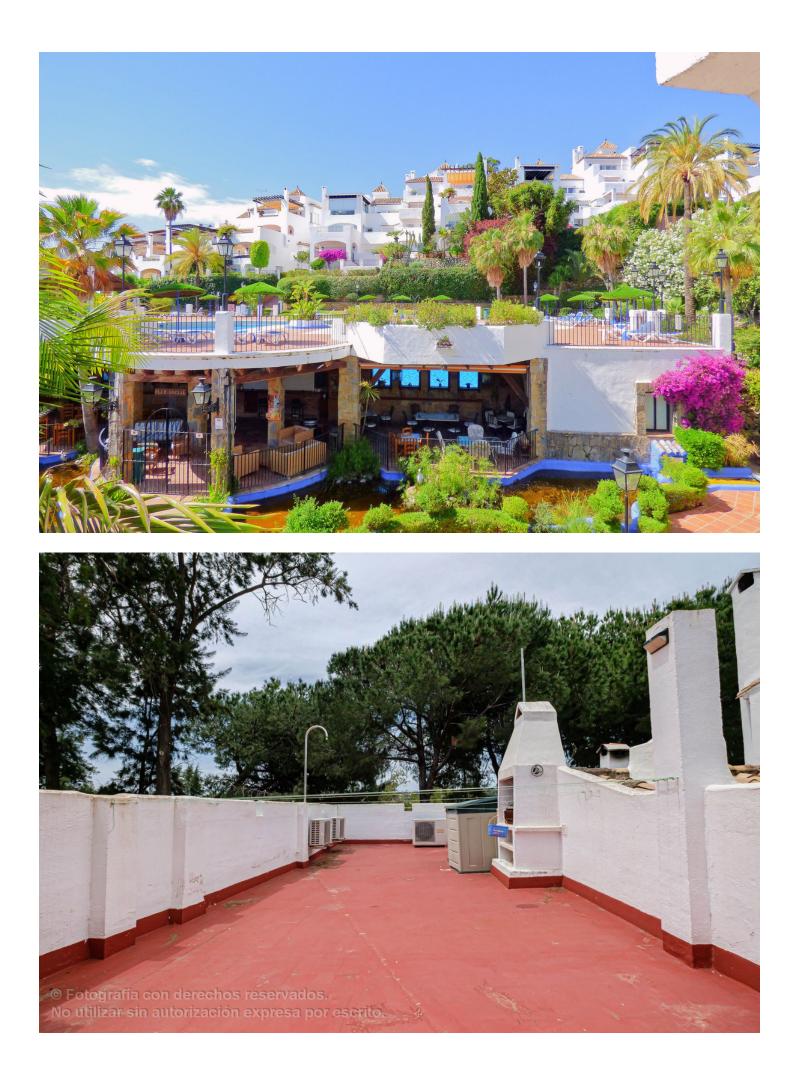

200 m2

3

3

50 m2

Splendid corner townhouse located in one of Marbella's prime areas, across from the Manolo Santana tennis club. The house features three bedrooms, each with its own bathroom, and an additional guest toilet on the ground floor. Enjoy three generously sized terraces spanning across all levels of the residence. The community boasts meticulously cared-for tropical gardens, two impressive swimming pools, an administration office, gymnasium, a recreational space, and a social club with a bar and restaurant. Ample covered parking is available throughout the development for residents. Access to the property can be gained through either the front door or the ground floor terrace. Upon entering through the main door, which is accompanied by an entrance patio and gate, you'll find a foyer with a guest toilet. On this level, there's a spacious and contemporary open-plan kitchen with an island and seating, leading to the dining and living area. This space opens up to a large terrace with a garden area, facing west and providing direct access to the street. The upper floor of the house accommodates three sizable bedrooms, each with its own en-suite bathroom, and a terrace. This level also features external access to a staircase leading to a spacious solarium terrace. Townhouse, Marbella, Costa del Sol. 3 Bedrooms, 3 Bathrooms, Built 200 m<sup>2</sup>, Terrace 40 m<sup>2</sup>, Garden/Plot 50 m<sup>2</sup>. Setting : Country, Close To Golf, Close To Port, Close To Shops, Close To Sea, Close To Town, Close To Schools, Close To Forest, Close To Marina, Urbanisation. Orientation : West. Condition : Good. Pool : Communal, Children's Pool. Climate Control : Air Conditioning, Fireplace. Views : Mountain, Country, Panoramic, Garden, Forest, Street. Features : Covered Terrace, Fitted Wardrobes, Near Transport, Private Terrace, Solarium, ADSL / WIFI, Storage Room, Ensuite Bathroom, Marble Flooring, Barbeque, Restaurant On Site, Near Mosque, Fiber Optic. Furniture : Optional. Kitchen : Fully Fitted. Garden : Communal, Private. Security : Gated Complex, Entry Phone, Alarm System. Parking : Covered, Street, More Than One, Communal. Utilities : Electricity, Drinkable Water, Telephone. Category : Luxury, Resale.