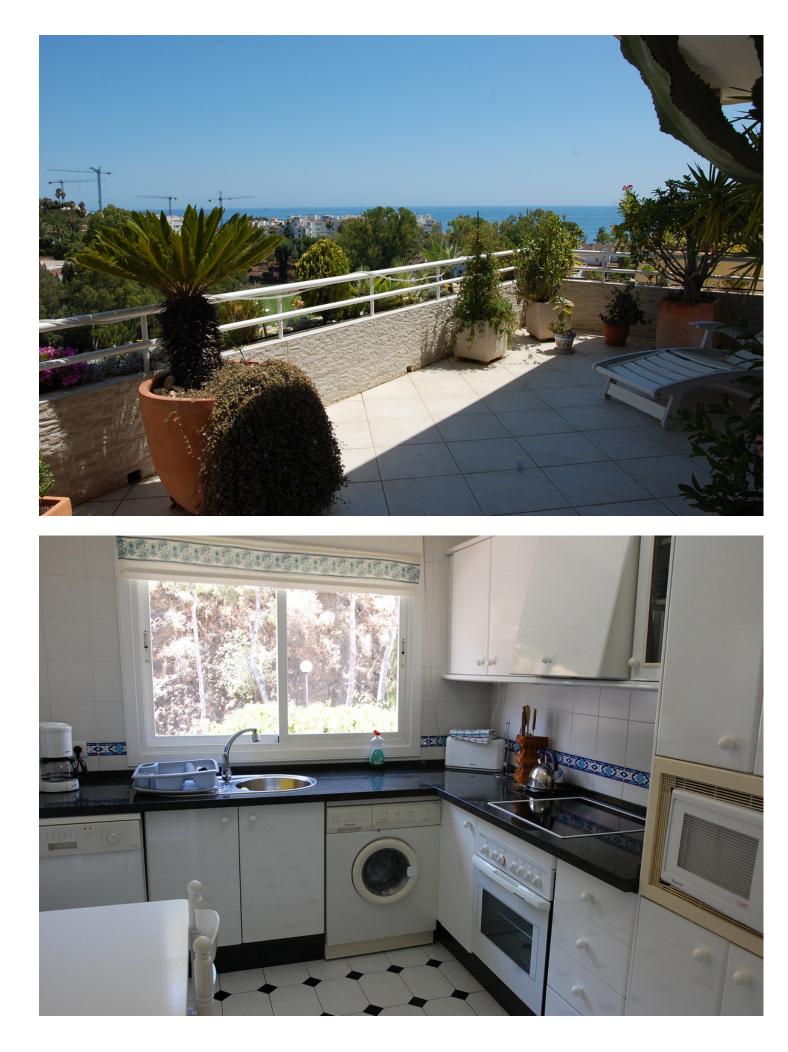

At the moment there are 2 penthouses of great quality, which originally were 3 bedrooms and 2 bathrooms each with a total constructed area of 348m2. Currently one of them, the Big One, has 3 bedrooms, 2 bathrooms and an extended lounge, while the Small has 1 bedroom and a smaller lounge. The terraces are 47 m2 each with stunning views of the sea and the golf course. In the Big One, the bathroom comes with a sauna and the master bedroom with a dressing room, while in the spacious living room you will find a fireplace. All bedrooms with fitted wardrobes, a brand new central air conditioning with control for each room separately and we have 2 underground parking spaces included in the price. The urbanization has 2 large swimming pools and beautiful communal gardens.