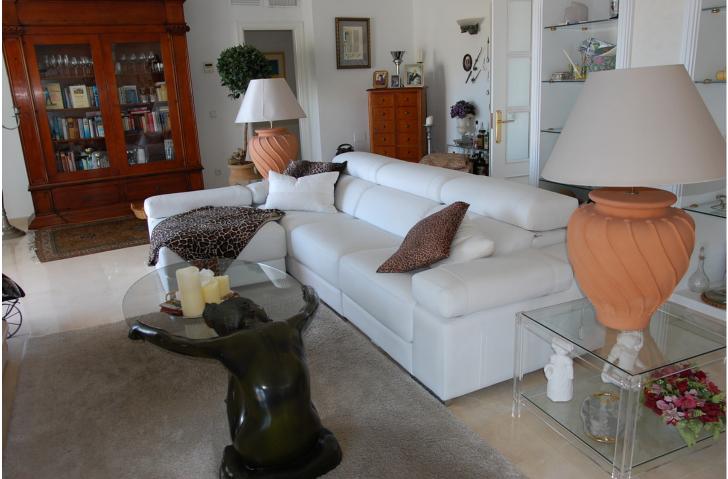

At the moment there are 2 penthouses of great quality, which originally were 3 bedrooms and 2 bathrooms each with a total constructed area of 348m2. Currently one of them, the Big One, has 3 bedrooms, 2 bathrooms and an extended lounge, while the Small has 1 bedroom and a smaller lounge. The terraces are 47 m2 each with stunning views of the sea and the golf course. In the Big One, the bathroom comes with a sauna and the master bedroom with a dressing room, while in the spacious living room you will find a fireplace. All bedrooms with fitted wardrobes, a brand new central air conditioning with control for each room separately and we have 2 underground parking spaces included in the price. The urbanization has 2 large swimming pools and beautiful communal gardens.