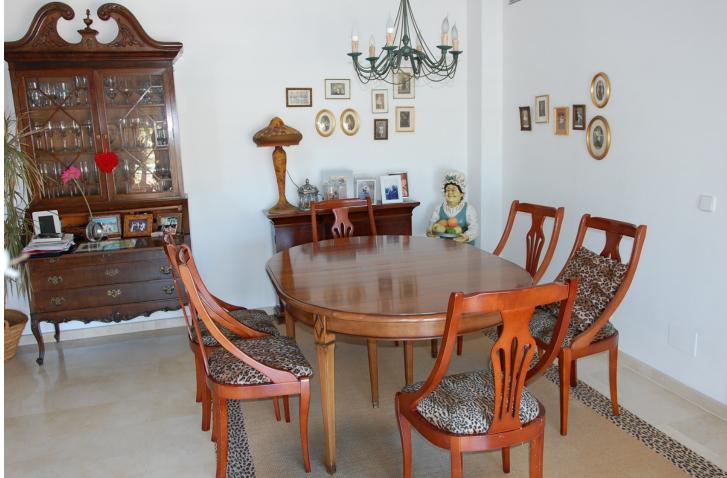

At the moment there are 2 penthouses of great quality, which originally were 3 bedrooms and 2 bathrooms each with a total constructed area of 348m2. Currently one of them, the Big One, has 3 bedrooms, 2 bathrooms and an extended lounge, while the Small has 1 bedroom and a smaller lounge. The terraces are 47 m2 each with stunning views of the sea and the golf course. In the Big One, the bathroom comes with a sauna and the master bedroom with a dressing room, while in the spacious living room you will find a fireplace. All bedrooms with fitted wardrobes, a brand new central air conditioning with control for each room separately and we have 2 underground parking spaces included in the price. The urbanization has 2 large swimming pools and beautiful communal gardens.