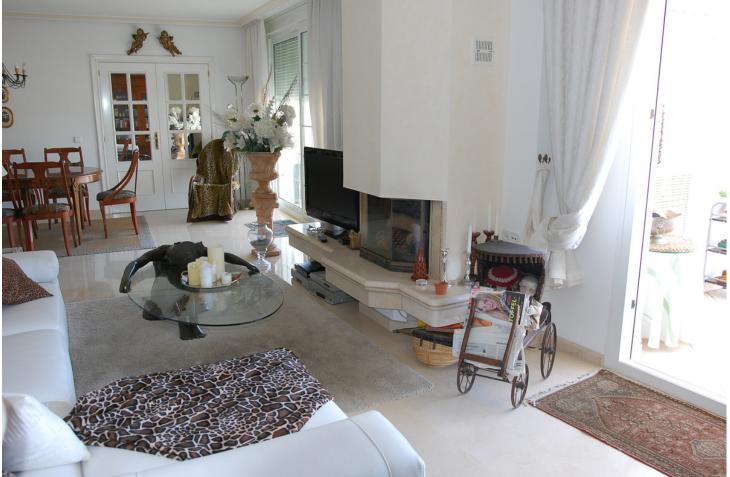

At the moment there are 2 penthouses of great quality, which originally were 3 bedrooms and 2 bathrooms each with a total constructed area of 348m2. Currently one of them, the Big One, has 3 bedrooms, 2 bathrooms and an extended lounge, while the Small has 1 bedroom and a smaller lounge. The terraces are 47 m2 each with stunning views of the sea and the golf course. In the Big One, the bathroom comes with a sauna and the master bedroom with a dressing room, while in the spacious living room you will find a fireplace. All bedrooms with fitted wardrobes, a brand new central air conditioning with control for each room separately and we have 2 underground parking spaces included in the price. The urbanization has 2 large swimming pools and beautiful communal gardens.

Setting Close To Sea Urbanisation

Climate Control Air Conditioning Central Heating Fireplace

Kitchen V Fully Fitted Orientation South East

Views

Garden Communal Condition Excellent

Features Lift Private Terrace Sauna