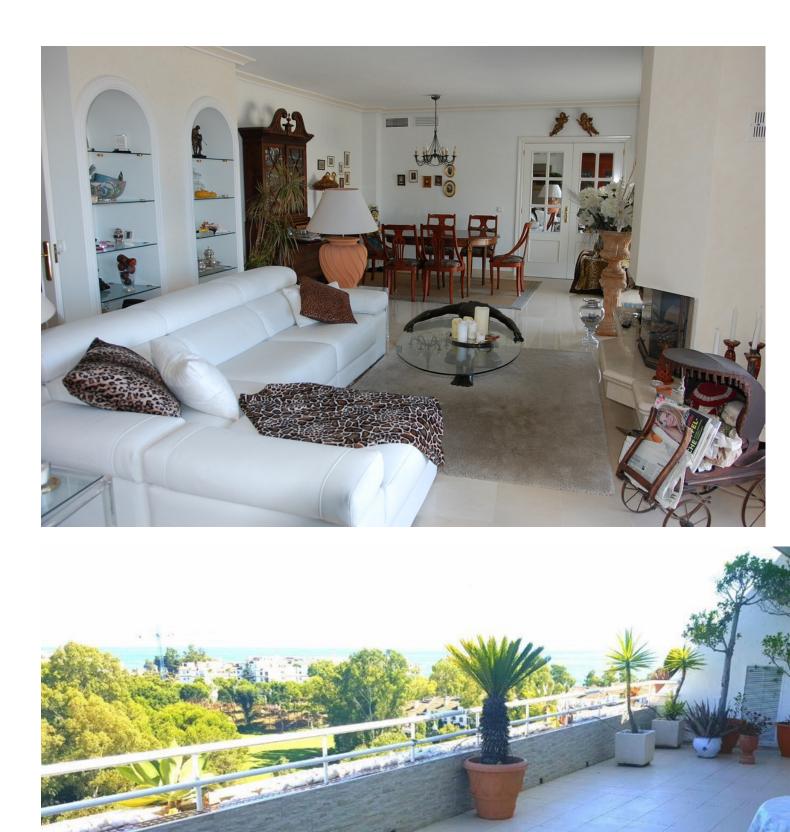

At the moment there are 2 penthouses of great quality, which originally were 3 bedrooms and 2 bathrooms each with a total constructed area of 348m2. Currently one of them, the Big One, has 3 bedrooms, 2 bathrooms and an extended lounge, while the Small has 1 bedroom and a smaller lounge. The terraces are 47 m2 each with stunning views of the sea and the golf course. In the Big One, the bathroom comes with a sauna and the master bedroom with a dressing room, while in the spacious living room you will find a fireplace. All bedrooms with fitted wardrobes, a brand new central air conditioning with control for each room separately and we have 2 underground parking spaces included in the price. The urbanization has 2 large swimming pools and beautiful communal gardens.