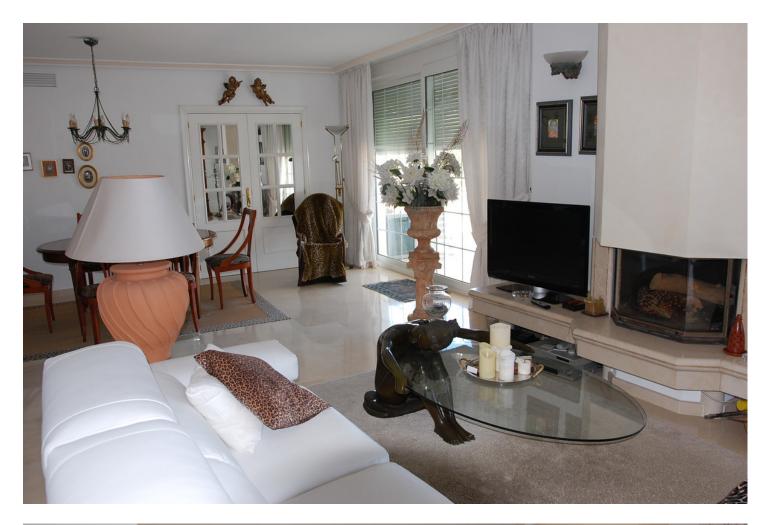

At the moment there are 2 penthouses of great quality, which originally were 3 bedrooms and 2 bathrooms each with a total constructed area of 348m2. Currently one of them, the Big One, has 3 bedrooms, 2 bathrooms and an extended lounge, while the Small has 1 bedroom and a smaller lounge. The terraces are 47 m2 each with stunning views of the sea and the golf course. In the Big One, the bathroom comes with a sauna and the master bedroom with a dressing room, while in the spacious living room you will find a fireplace. All bedrooms with fitted wardrobes, a brand new central air conditioning with control for each room separately and we have 2 underground parking spaces included in the price. The urbanization has 2 large swimming pools and beautiful communal gardens.