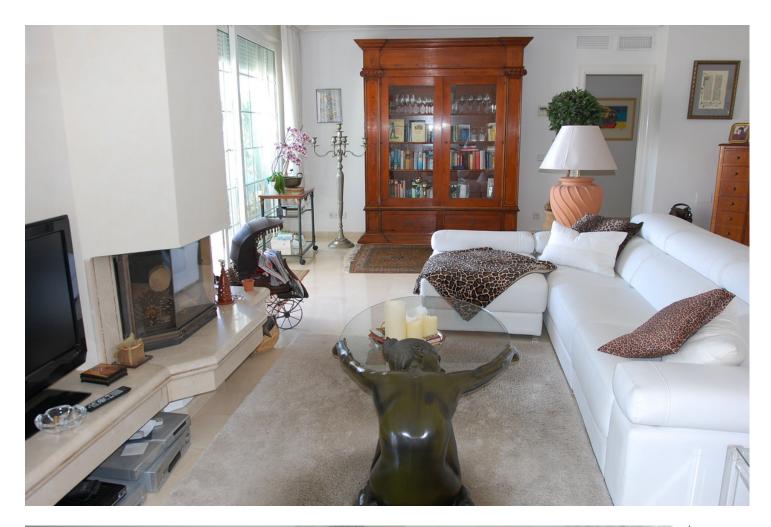

At the moment there are 2 penthouses of great quality, which originally were 3 bedrooms and 2 bathrooms each with a total constructed area of 348m2. Currently one of them, the Big One, has 3 bedrooms, 2 bathrooms and an extended lounge, while the Small has 1 bedroom and a smaller lounge. The terraces are 47 m2 each with stunning views of the sea and the golf course. In the Big One, the bathroom comes with a sauna and the master bedroom with a dressing room, while in the spacious living room you will find a fireplace. All bedrooms with fitted wardrobes, a brand new central air conditioning with control for each room separately and we have 2 underground parking spaces included in the price. The urbanization has 2 large swimming pools and beautiful communal gardens.

Setting Close To Sea Urbanisation

Climate Control Air Conditioning Central Heating Fireplace

Kitchen V Fully Fitted Orientation South East

Views

Garden Communal Condition Excellent

Features Lift Private Terrace Sauna