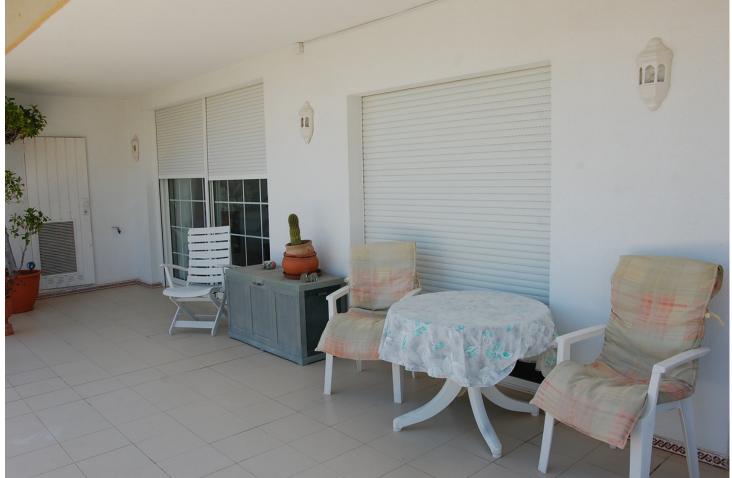

At the moment there are 2 penthouses of great quality, which originally were 3 bedrooms and 2 bathrooms each with a total constructed area of 348m2. Currently one of them, the Big One, has 3 bedrooms, 2 bathrooms and an extended lounge, while the Small has 1 bedroom and a smaller lounge. The terraces are 47 m2 each with stunning views of the sea and the golf course. In the Big One, the bathroom comes with a sauna and the master bedroom with a dressing room, while in the spacious living room you will find a fireplace. All bedrooms with fitted wardrobes, a brand new central air conditioning with control for each room separately and we have 2 underground parking spaces included in the price. The urbanization has 2 large swimming pools and beautiful communal gardens.