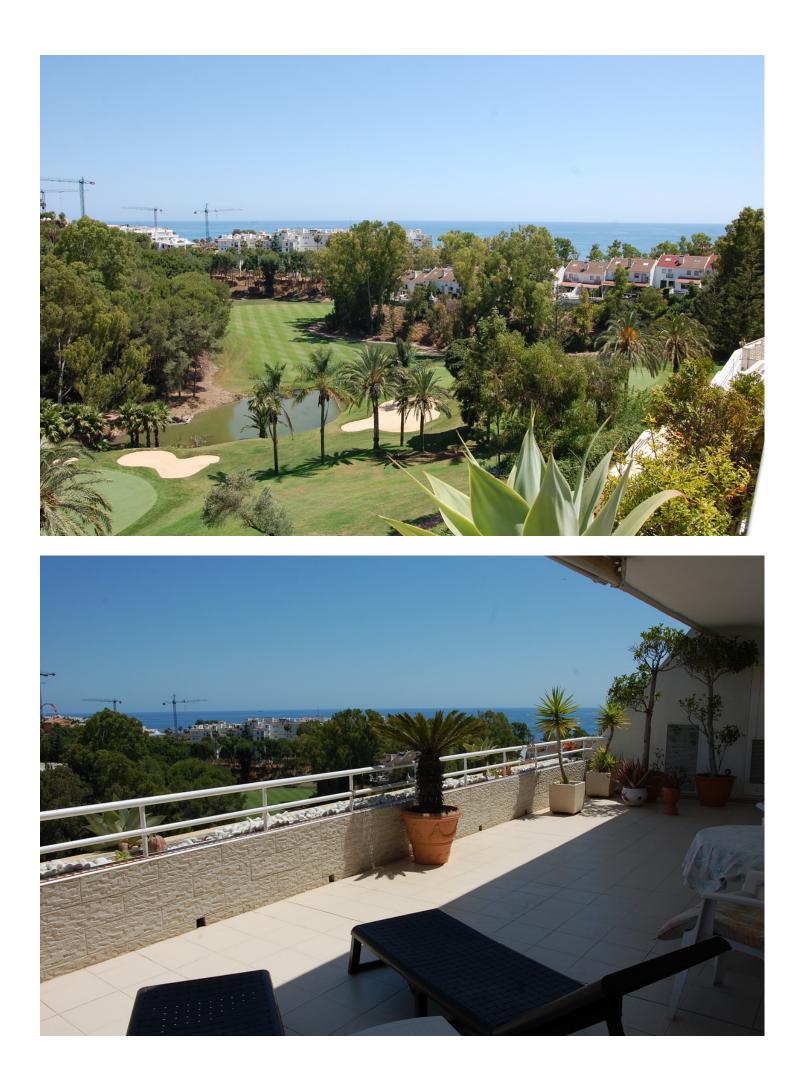

At the moment there are 2 penthouses of great quality, which originally were 3 bedrooms and 2 bathrooms each with a total constructed area of 348m2. Currently one of them, the Big One, has 3 bedrooms, 2 bathrooms and an extended lounge, while the Small has 1 bedroom and a smaller lounge. The terraces are 47 m2 each with stunning views of the sea and the golf course. In the Big One, the bathroom comes with a sauna and the master bedroom with a dressing room, while in the spacious living room you will find a fireplace. All bedrooms with fitted wardrobes, a brand new central air conditioning with control for each room separately and we have 2 underground parking spaces included in the price. The urbanization has 2 large swimming pools and beautiful communal gardens.