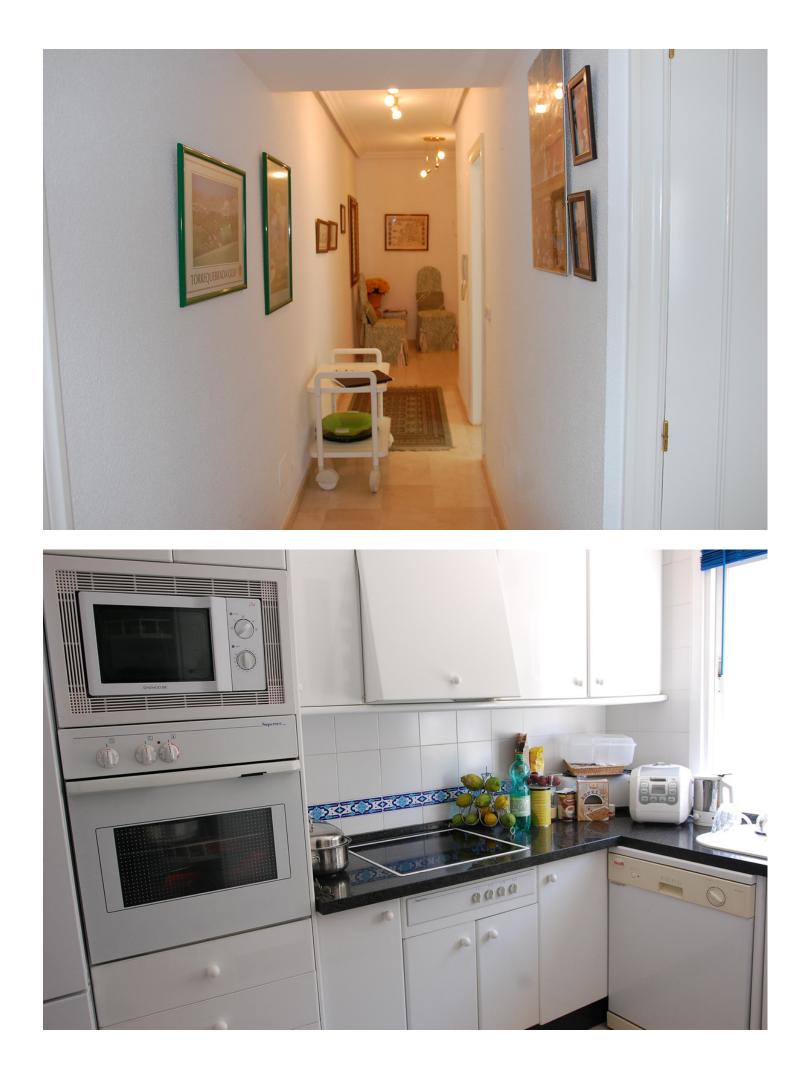

At the moment there are 2 penthouses of great quality, which originally were 3 bedrooms and 2 bathrooms each with a total constructed area of 348m2. Currently one of them, the Big One, has 3 bedrooms, 2 bathrooms and an extended lounge, while the Small has 1 bedroom and a smaller lounge. The terraces are 47 m2 each with stunning views of the sea and the golf course. In the Big One, the bathroom comes with a sauna and the master bedroom with a dressing room, while in the spacious living room you will find a fireplace. All bedrooms with fitted wardrobes, a brand new central air conditioning with control for each room separately and we have 2 underground parking spaces included in the price. The urbanization has 2 large swimming pools and beautiful communal gardens.