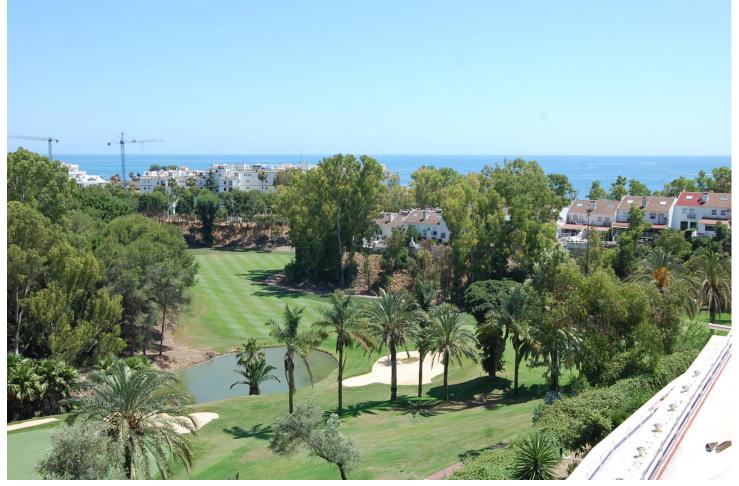

At the moment there are 2 penthouses of great quality, which originally were 3 bedrooms and 2 bathrooms each with a total constructed area of 348m2. Currently one of them, the Big One, has 3 bedrooms, 2 bathrooms and an extended lounge, while the Small has 1 bedroom and a smaller lounge. The terraces are 47 m2 each with stunning views of the sea and the golf course. In the Big One, the bathroom comes with a sauna and the master bedroom with a dressing room, while in the spacious living room you will find a fireplace. All bedrooms with fitted wardrobes, a brand new central air conditioning with control for each room separately and we have 2 underground parking spaces included in the price. The urbanization has 2 large swimming pools and beautiful communal gardens.