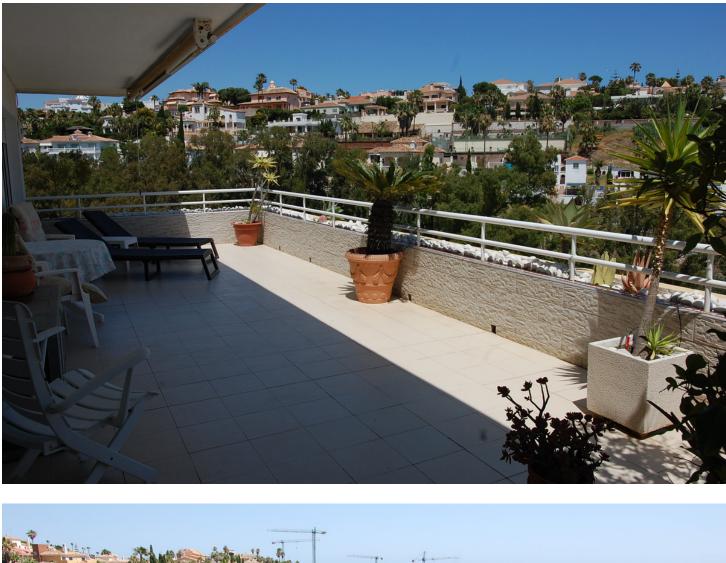

At the moment there are 2 penthouses of great quality, which originally were 3 bedrooms and 2 bathrooms each with a total constructed area of 348m2. Currently one of them, the Big One, has 3 bedrooms, 2 bathrooms and an extended lounge, while the Small has 1 bedroom and a smaller lounge. The terraces are 47 m2 each with stunning views of the sea and the golf course. In the Big One, the bathroom comes with a sauna and the master bedroom with a dressing room, while in the spacious living room you will find a fireplace. All bedrooms with fitted wardrobes, a brand new central air conditioning with control for each room separately and we have 2 underground parking spaces included in the price. The urbanization has 2 large swimming pools and beautiful communal gardens.

Setting Close To Sea Urbanisation

Climate Control Air Conditioning Central Heating Fireplace

Kitchen V Fully Fitted Orientation South East

Views

Garden Communal Condition Excellent

Features Lift Private Terrace Sauna