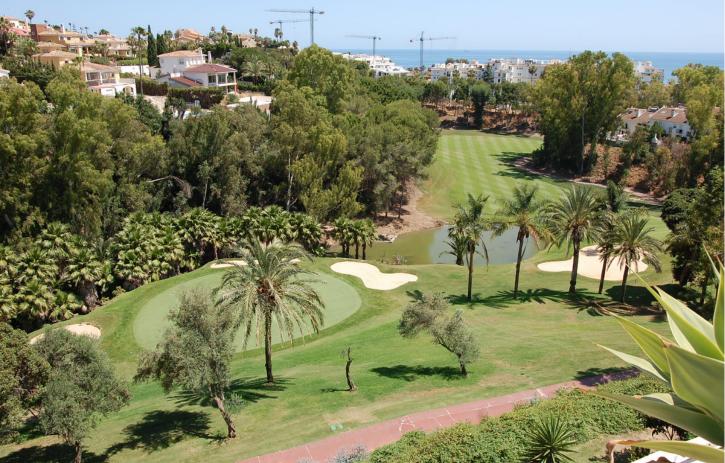

At the moment there are 2 penthouses of great quality, which originally were 3 bedrooms and 2 bathrooms each with a total constructed area of 348m2. Currently one of them, the Big One, has 3 bedrooms, 2 bathrooms and an extended lounge, while the Small has 1 bedroom and a smaller lounge. The terraces are 47 m2 each with stunning views of the sea and the golf course. In the Big One, the bathroom comes with a sauna and the master bedroom with a dressing room, while in the spacious living room you will find a fireplace. All bedrooms with fitted wardrobes, a brand new central air conditioning with control for each room separately and we have 2 underground parking spaces included in the price. The urbanization has 2 large swimming pools and beautiful communal gardens.