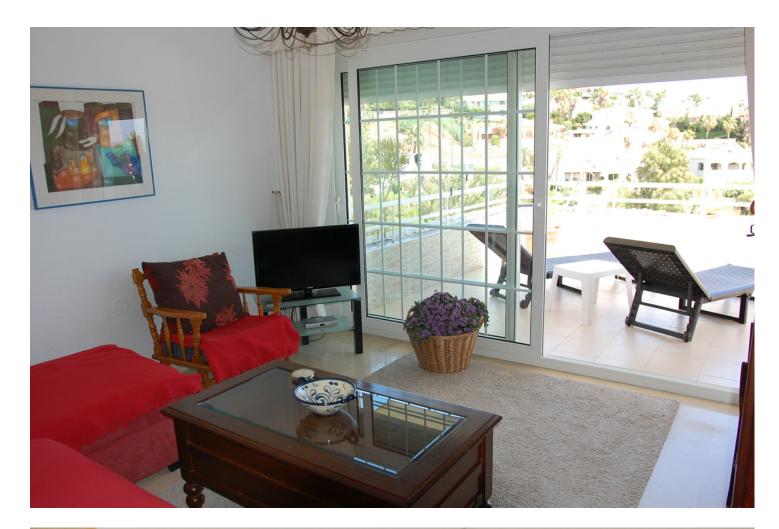

At the moment there are 2 penthouses of great quality, which originally were 3 bedrooms and 2 bathrooms each with a total constructed area of 348m2. Currently one of them, the Big One, has 3 bedrooms, 2 bathrooms and an extended lounge, while the Small has 1 bedroom and a smaller lounge. The terraces are 47 m2 each with stunning views of the sea and the golf course. In the Big One, the bathroom comes with a sauna and the master bedroom with a dressing room, while in the spacious living room you will find a fireplace. All bedrooms with fitted wardrobes, a brand new central air conditioning with control for each room separately and we have 2 underground parking spaces included in the price. The urbanization has 2 large swimming pools and beautiful communal gardens.