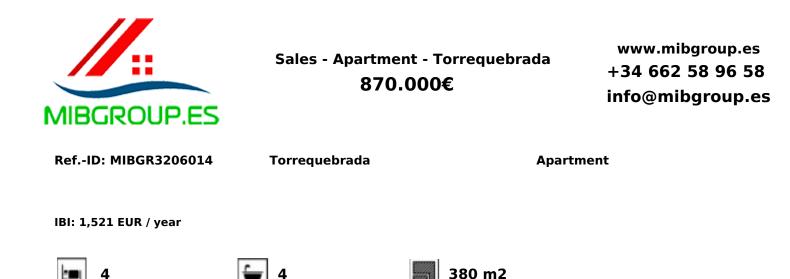

At the moment there are 2 penthouses of great quality, which originally were 3 bedrooms and 2 bathrooms each with a total constructed area of 348m2. Currently one of them, the Big One, has 3 bedrooms, 2 bathrooms and an extended lounge, while the Small has 1 bedroom and a smaller lounge. The terraces are 47 m2 each with stunning views of the sea and the golf course. In the Big One, the bathroom comes with a sauna and the master bedroom with a dressing room, while in the spacious living room you will find a fireplace. All bedrooms with fitted wardrobes, a brand new central air conditioning with control for each room separately and we have 2 underground parking spaces included in the price. The urbanization has 2 large swimming pools and beautiful communal gardens.