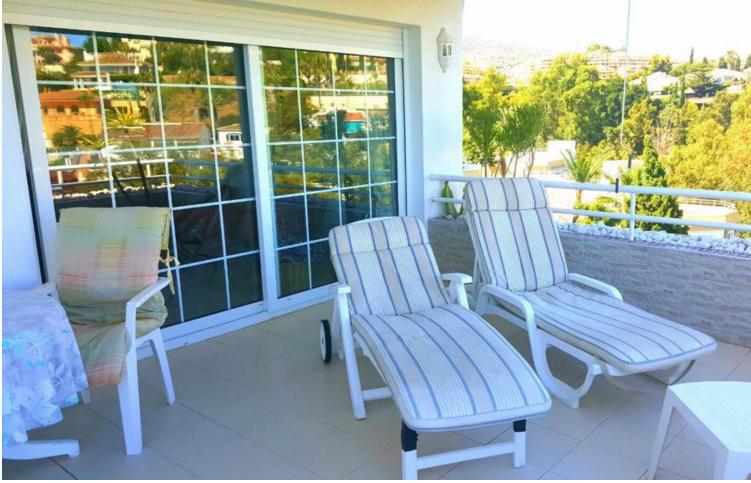

At the moment there are 2 penthouses of great quality, which originally were 3 bedrooms and 2 bathrooms each with a total constructed area of 348m2. Currently one of them, the Big One, has 3 bedrooms, 2 bathrooms and an extended lounge, while the Small has 1 bedroom and a smaller lounge. The terraces are 47 m2 each with stunning views of the sea and the golf course. In the Big One, the bathroom comes with a sauna and the master bedroom with a dressing room, while in the spacious living room you will find a fireplace. All bedrooms with fitted wardrobes, a brand new central air conditioning with control for each room separately and we have 2 underground parking spaces included in the price. The urbanization has 2 large swimming pools and beautiful communal gardens.