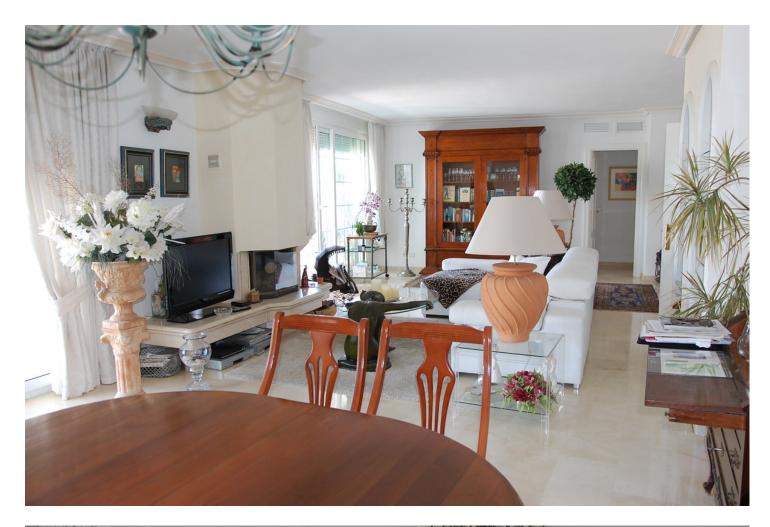

At the moment there are 2 penthouses of great quality, which originally were 3 bedrooms and 2 bathrooms each with a total constructed area of 348m2. Currently one of them, the Big One, has 3 bedrooms, 2 bathrooms and an extended lounge, while the Small has 1 bedroom and a smaller lounge. The terraces are 47 m2 each with stunning views of the sea and the golf course. In the Big One, the bathroom comes with a sauna and the master bedroom with a dressing room, while in the spacious living room you will find a fireplace. All bedrooms with fitted wardrobes, a brand new central air conditioning with control for each room separately and we have 2 underground parking spaces included in the price. The urbanization has 2 large swimming pools and beautiful communal gardens.