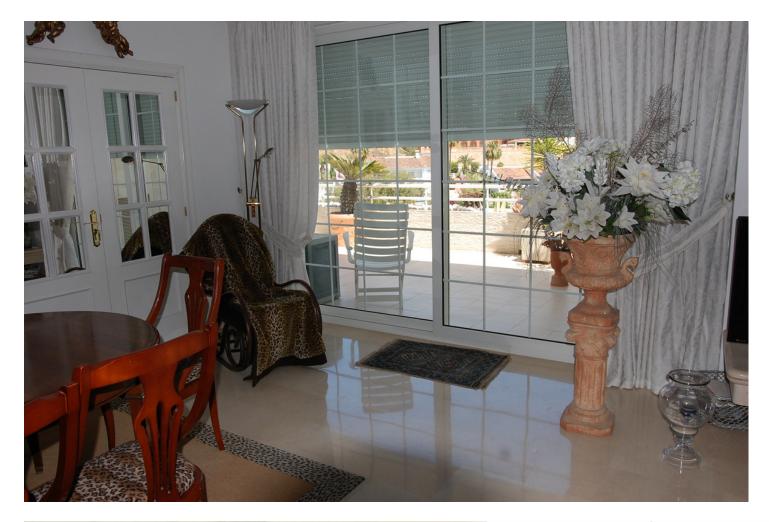

At the moment there are 2 penthouses of great quality, which originally were 3 bedrooms and 2 bathrooms each with a total constructed area of 348m2. Currently one of them, the Big One, has 3 bedrooms, 2 bathrooms and an extended lounge, while the Small has 1 bedroom and a smaller lounge. The terraces are 47 m2 each with stunning views of the sea and the golf course. In the Big One, the bathroom comes with a sauna and the master bedroom with a dressing room, while in the spacious living room you will find a fireplace. All bedrooms with fitted wardrobes, a brand new central air conditioning with control for each room separately and we have 2 underground parking spaces included in the price. The urbanization has 2 large swimming pools and beautiful communal gardens.

Setting Close To Sea Urbanisation

Climate Control Air Conditioning Central Heating Fireplace

Kitchen V Fully Fitted Orientation South East

Views

Garden Communal Condition Excellent

Features Lift Private Terrace Sauna