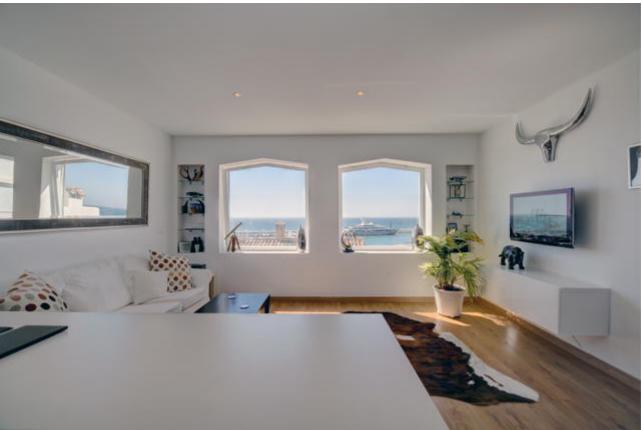

An exceptional duplex penthouse located second line in Puerto Banus providing superb views of the yachting marina. The penthouse has been carefully decorated in modern neutral tones and boasts two terraces from where you can enjoy the spectacular views across the port. The accommodation comprises of 3 bedrooms and 2 bathrooms. The master bedroom is en suite and has its own private balcony. The other two guest bedrooms share the family bathroom. The spacious living area has a fully fitted L-shape, open plan kitchen with spacious dining area. What makes this apartment so special is that on the upper floor there is a second living room which leads to a beautiful terrace from where you can sit and enjoy the views over the harbour. Included in the price of the apartment is an underground parking space which is vital in this busy port.