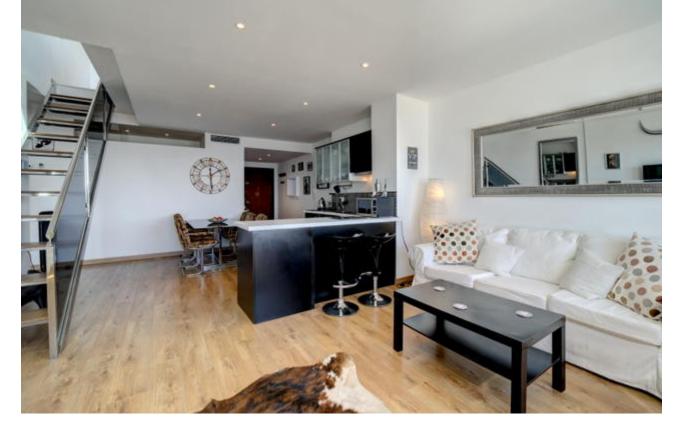

An exceptional duplex penthouse located second line in Puerto Banus providing superb views of the yachting marina. The penthouse has been carefully decorated in modern neutral tones and boasts two terraces from where you can enjoy the spectacular views across the port. The accommodation comprises of 3 bedrooms and 2 bathrooms. The master bedroom is en suite and has its own private balcony. The other two guest bedrooms share the family bathroom. The spacious living area has a fully fitted L-shape, open plan kitchen with spacious dining area. What makes this apartment so special is that on the upper floor there is a second living room which leads to a beautiful terrace from where you can sit and enjoy the views over the harbour. Included in the price of the apartment is an underground parking space which is vital in this busy port.