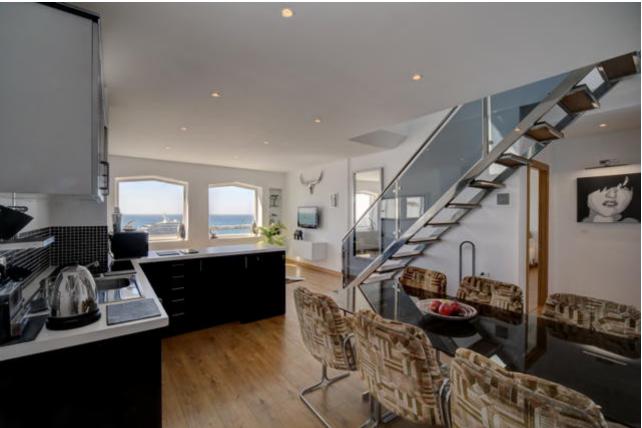

An exceptional duplex penthouse located second line in Puerto Banus providing superb views of the yachting marina. The penthouse has been carefully decorated in modern neutral tones and boasts two terraces from where you can enjoy the spectacular views across the port. The accommodation comprises of 3 bedrooms and 2 bathrooms. The master bedroom is en suite and has its own private balcony. The other two guest bedrooms share the family bathroom. The spacious living area has a fully fitted L-shape, open plan kitchen with spacious dining area. What makes this apartment so special is that on the upper floor there is a second living room which leads to a beautiful terrace from where you can sit and enjoy the views over the harbour. Included in the price of the apartment is an underground parking space which is vital in this busy port.