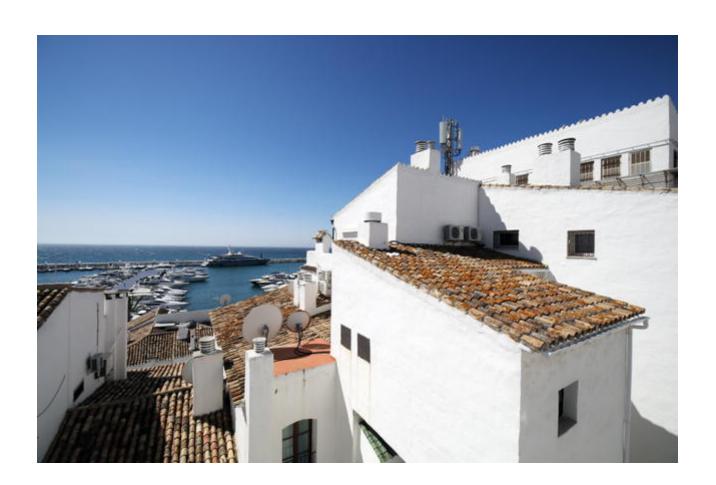

An exceptional duplex penthouse located second line in Puerto Banus providing superb views of the yachting marina. The penthouse has been carefully decorated in modern neutral tones and boasts two terraces from where you can enjoy the spectacular views across the port. The accommodation comprises of 3 bedrooms and 2 bathrooms. The master bedroom is en suite and has its own private balcony. The other two guest bedrooms share the family bathroom. The spacious living area has a fully fitted L-shape, open plan kitchen with spacious dining area. What makes this apartment so special is that on the upper floor there is a second living room which leads to a beautiful terrace from where you can sit and enjoy the views over the harbour. Included in the price of the apartment is an underground parking space which is vital in this busy port.