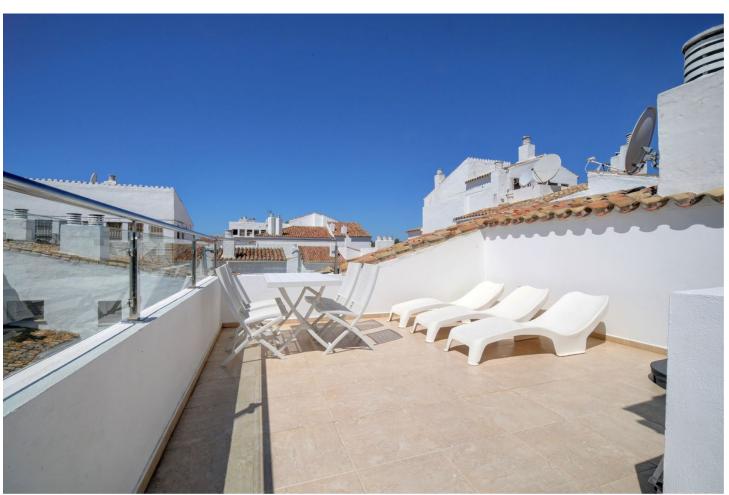

An exceptional duplex penthouse located second line in Puerto Banus providing superb views of the yachting marina. The penthouse has been carefully decorated in modern neutral tones and boasts two terraces from where you can enjoy the spectacular views across the port. The accommodation comprises of 3 bedrooms and 2 bathrooms. The master bedroom is en suite and has its own private balcony. The other two guest bedrooms share the family bathroom. The spacious living area has a fully fitted L-shape, open plan kitchen with spacious dining area. What makes this apartment so special is that on the upper floor there is a second living room which leads to a beautiful terrace from where you can sit and enjoy the views over the harbour. Included in the price of the apartment is an underground parking space which is vital in this busy port.