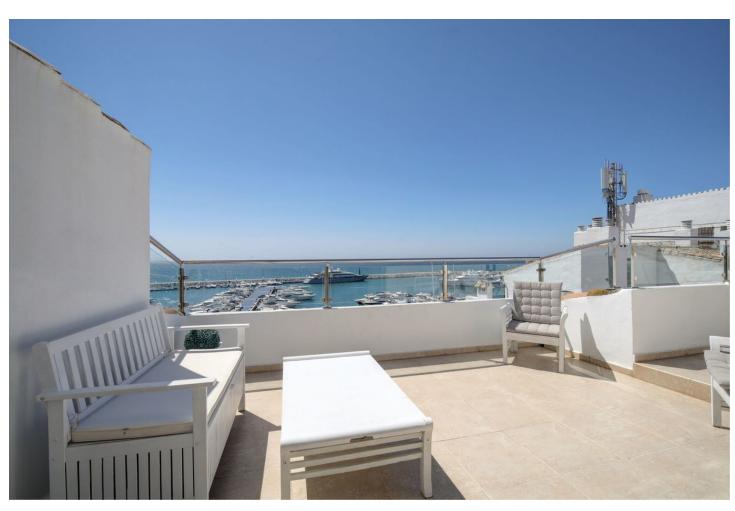

An exceptional duplex penthouse located second line in Puerto Banus providing superb views of the yachting marina. The penthouse has been carefully decorated in modern neutral tones and boasts two terraces from where you can enjoy the spectacular views across the port. The accommodation comprises of 3 bedrooms and 2 bathrooms. The master bedroom is en suite and has its own private balcony. The other two guest bedrooms share the family bathroom. The spacious living area has a fully fitted L-shape, open plan kitchen with spacious dining area. What makes this apartment so special is that on the upper floor there is a second living room which leads to a beautiful terrace from where you can sit and enjoy the views over the harbour. Included in the price of the apartment is an underground parking space which is vital in this busy port.