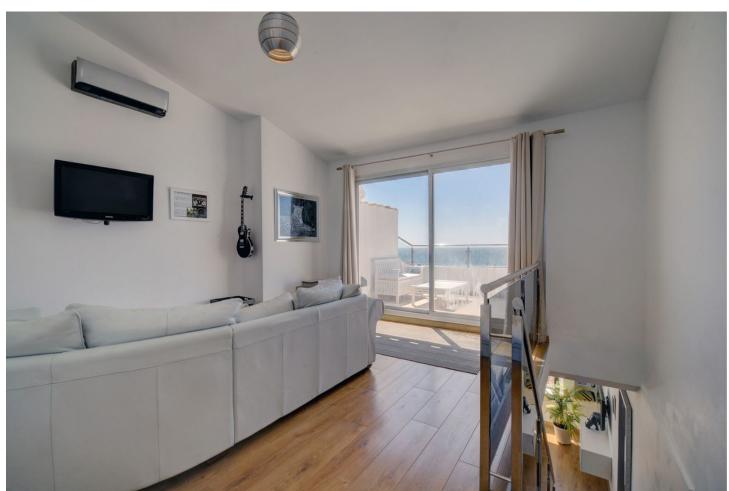

An exceptional duplex penthouse located second line in Puerto Banus providing superb views of the yachting marina. The penthouse has been carefully decorated in modern neutral tones and boasts two terraces from where you can enjoy the spectacular views across the port. The accommodation comprises of 3 bedrooms and 2 bathrooms. The master bedroom is en suite and has its own private balcony. The other two guest bedrooms share the family bathroom. The spacious living area has a fully fitted L-shape, open plan kitchen with spacious dining area. What makes this apartment so special is that on the upper floor there is a second living room which leads to a beautiful terrace from where you can sit and enjoy the views over the harbour. Included in the price of the apartment is an underground parking space which is vital in this busy port.