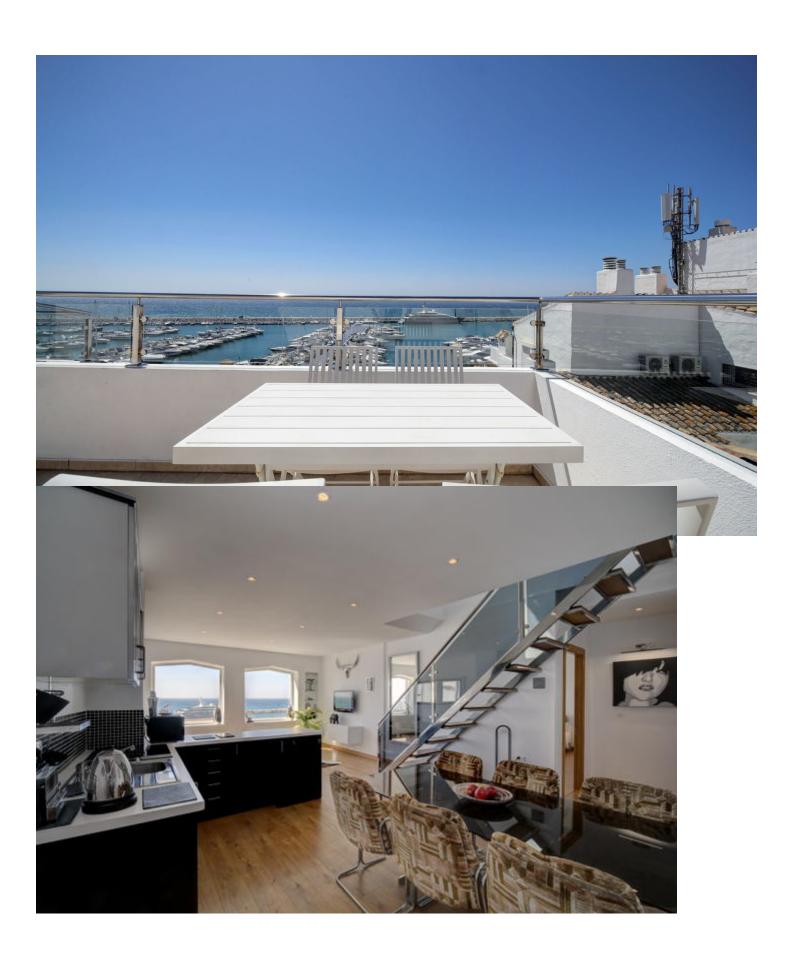

An exceptional duplex penthouse located second line in Puerto Banus providing superb views of the yachting marina. The penthouse has been carefully decorated in modern neutral tones and boasts two terraces from where you can enjoy the spectacular views across the port. The accommodation comprises of 3 bedrooms and 2 bathrooms. The master bedroom is en suite and has its own private balcony. The other two guest bedrooms share the family bathroom. The spacious living area has a fully fitted L-shape, open plan kitchen with spacious dining area. What makes this apartment so special is that on the upper floor there is a second living room which leads to a beautiful terrace from where you can sit and enjoy the views over the harbour. Included in the price of the apartment is an underground parking space which is vital in this busy port.