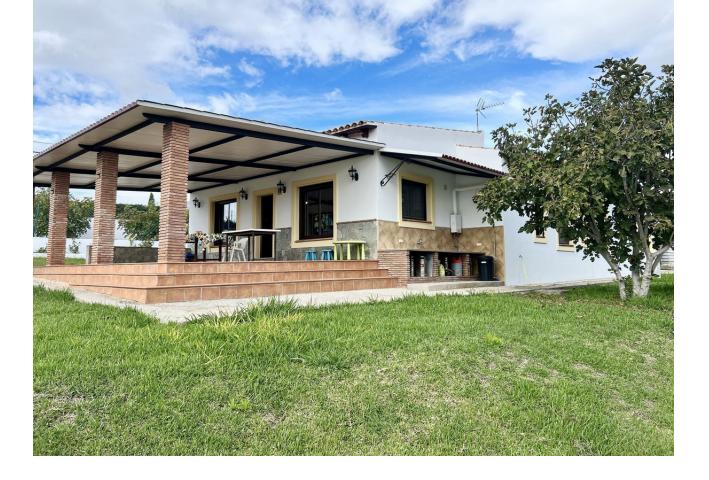

Fantastic new finca / villa with high level of finishing located in a quiet area and with a beautiful view over the sea and the mountains. Entrance through gates where there is space on the driveway for many cars. At the front of the house is a large south facing terrace where you have a panoramic view over the sea and the rural surroundings. The house is surrounded by a large garden and next to it is the large plot full of fruit trees such as banana, orange, garnet and much more. The villa has been completely rebuilt and beautiful materials have been used. The entire rustic house has a high, beamed ceiling. On entering you enter into a sitting room with a fireplace and a fully equipped (dining) kitchen. A bathroom with shower and various storage rooms. Large doors give access to a space that can be arranged entirely according to your own insight. For example a large sitting room of 100m2 or several bedrooms with bathrooms. Behind it are 3 spacious bedrooms and a bathroom. The entire house is double glazed, has electric blinds and from every room you have a beautiful view of the surroundings. All this is just 5 minutes drive from the beach and shops and in 10 minutes you are in the cozy old town of Estepona or San Pedro de Alcántara. The combination of new, rural, quiet and size can be called unique.