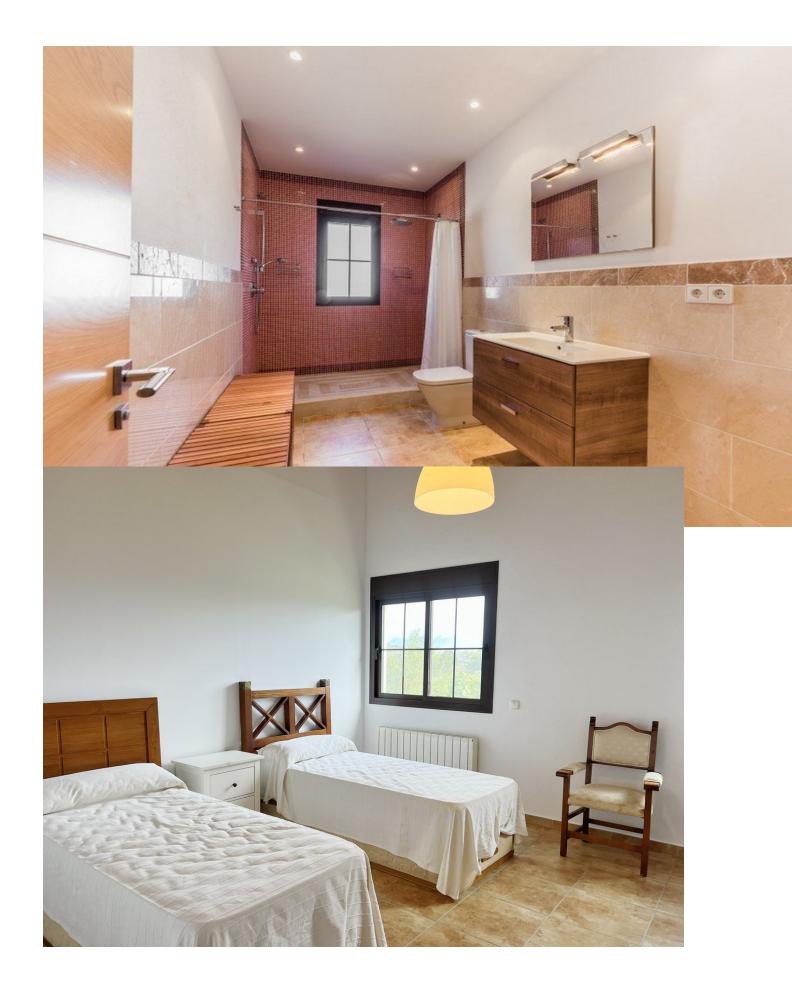

Fantastic new finca / villa with high level of finishing located in a quiet area and with a beautiful view over the sea and the mountains. Entrance through gates where there is space on the driveway for many cars. At the front of the house is a large south facing terrace where you have a panoramic view over the sea and the rural surroundings. The house is surrounded by a large garden and next to it is the large plot full of fruit trees such as banana, orange, garnet and much more. The villa has been completely rebuilt and beautiful materials have been used. The entire rustic house has a high, beamed ceiling. On entering you enter into a sitting room with a fireplace and a fully equipped (dining) kitchen. A bathroom with shower and various storage rooms. Large doors give access to a space that can be arranged entirely according to your own insight. For example a large sitting room of 100m2 or several bedrooms with bathrooms. Behind it are 3 spacious bedrooms and a bathroom. The entire house is double glazed, has electric blinds and from every room you have a beautiful view of the surroundings. All this is just 5 minutes drive from the beach and shops and in 10 minutes you are in the cozy old town of Estepona or San Pedro de Alcántara. The combination of new, rural, quiet and size can be called unique.