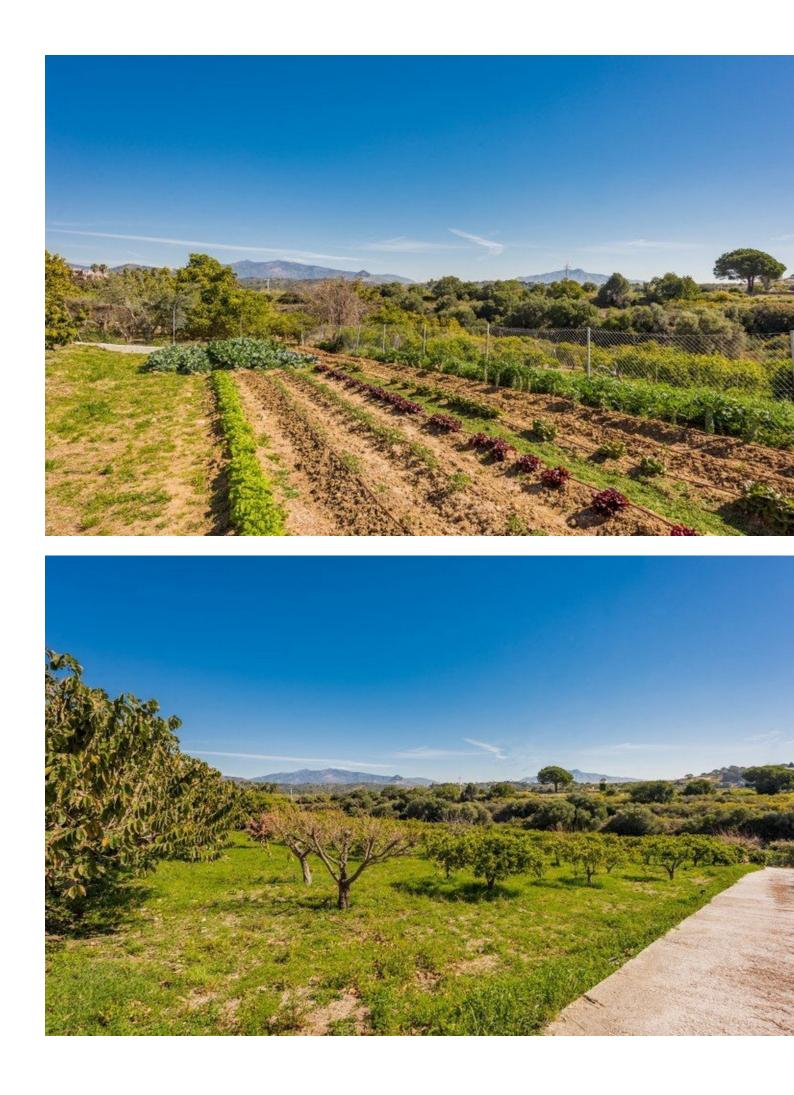

Fantastic new finca / villa with high level of finishing located in a quiet area and with a beautiful view over the sea and the mountains. Entrance through gates where there is space on the driveway for many cars. At the front of the house is a large south facing terrace where you have a panoramic view over the sea and the rural surroundings. The house is surrounded by a large garden and next to it is the large plot full of fruit trees such as banana, orange, garnet and much more. The villa has been completely rebuilt and beautiful materials have been used. The entire rustic house has a high, beamed ceiling. On entering you enter into a sitting room with a fireplace and a fully equipped (dining) kitchen. A bathroom with shower and various storage rooms. Large doors give access to a space that can be arranged entirely according to your own insight. For example a large sitting room of 100m2 or several bedrooms with bathrooms. Behind it are 3 spacious bedrooms and a bathroom. The entire house is double glazed, has electric blinds and from every room you have a beautiful view of the surroundings. All this is just 5 minutes drive from the beach and shops and in 10 minutes you are in the cozy old town of Estepona or San Pedro de Alcántara. The combination of new, rural, quiet and size can be called unique.