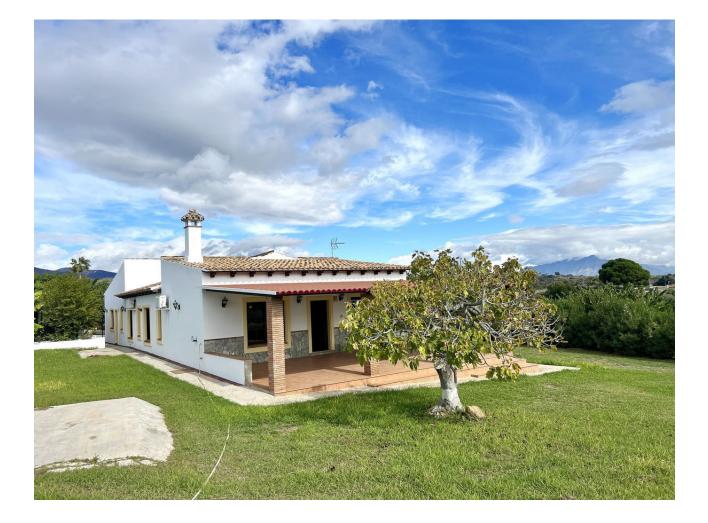

Fantastic new finca / villa with high level of finishing located in a quiet area and with a beautiful view over the sea and the mountains. Entrance through gates where there is space on the driveway for many cars. At the front of the house is a large south facing terrace where you have a panoramic view over the sea and the rural surroundings. The house is surrounded by a large garden and next to it is the large plot full of fruit trees such as banana, orange, garnet and much more. The villa has been completely rebuilt and beautiful materials have been used. The entire rustic house has a high, beamed ceiling. On entering you enter into a sitting room with a fireplace and a fully equipped (dining) kitchen. A bathroom with shower and various storage rooms. Large doors give access to a space that can be arranged entirely according to your own insight. For example a large sitting room of 100m2 or several bedrooms with bathrooms. Behind it are 3 spacious bedrooms and a bathroom. The entire house is double glazed, has electric blinds and from every room you have a beautiful view of the surroundings. All this is just 5 minutes drive from the beach and shops and in 10 minutes you are in the cozy old town of Estepona or San Pedro de Alcántara. The combination of new, rural, quiet and size can be called unique.