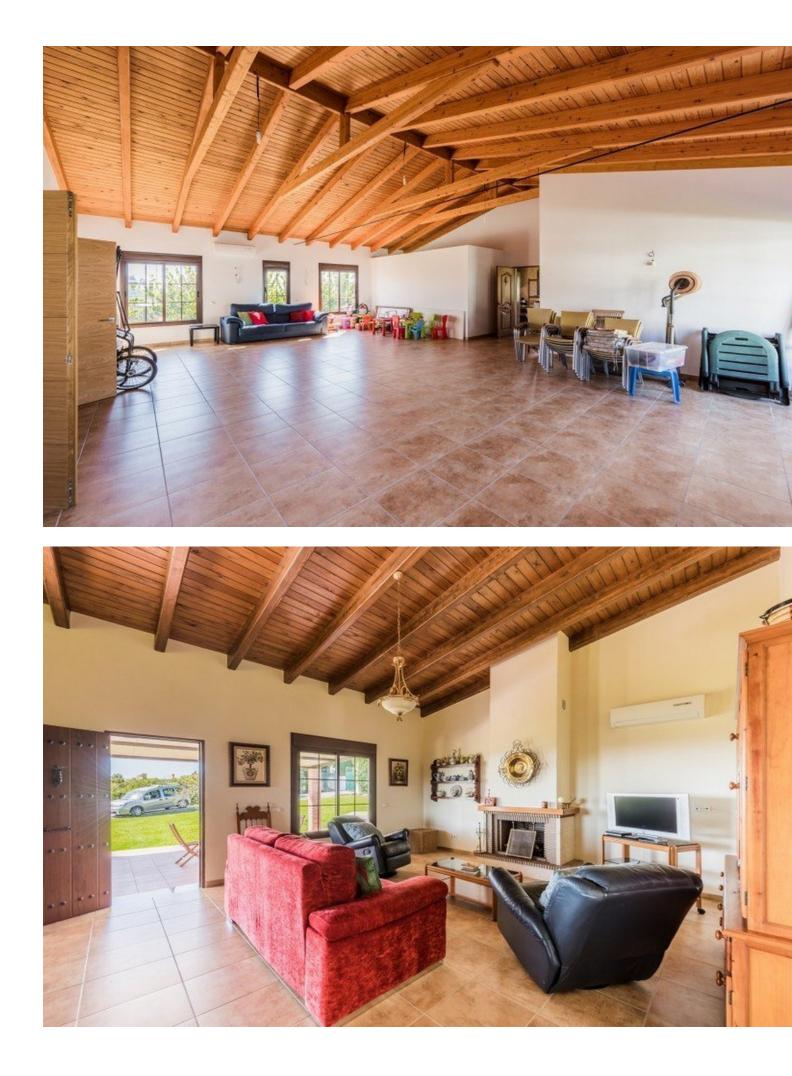

Fantastic new finca / villa with high level of finishing located in a quiet area and with a beautiful view over the sea and the mountains. Entrance through gates where there is space on the driveway for many cars. At the front of the house is a large south facing terrace where you have a panoramic view over the sea and the rural surroundings. The house is surrounded by a large garden and next to it is the large plot full of fruit trees such as banana, orange, garnet and much more. The villa has been completely rebuilt and beautiful materials have been used. The entire rustic house has a high, beamed ceiling. On entering you enter into a sitting room with a fireplace and a fully equipped (dining) kitchen. A bathroom with shower and various storage rooms. Large doors give access to a space that can be arranged entirely according to your own insight. For example a large sitting room of 100m2 or several bedrooms with bathrooms. Behind it are 3 spacious bedrooms and a bathroom. The entire house is double glazed, has electric blinds and from every room you have a beautiful view of the surroundings. All this is just 5 minutes drive from the beach and shops and in 10 minutes you are in the cozy old town of Estepona or San Pedro de Alcántara. The combination of new, rural, quiet and size can be called unique.