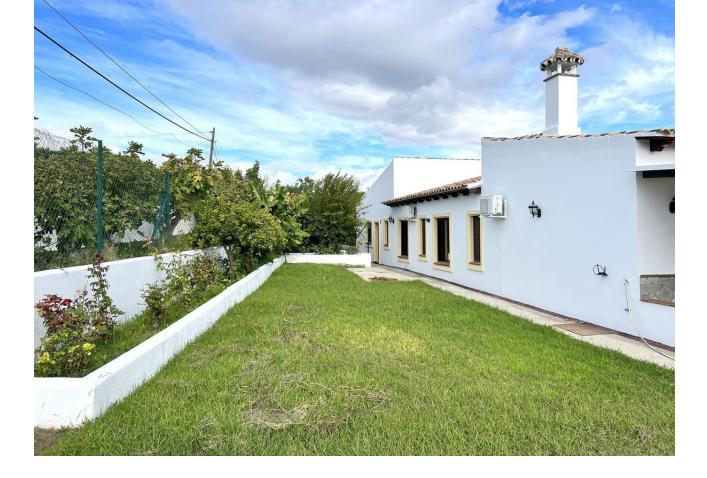

Fantastic new finca / villa with high level of finishing located in a quiet area and with a beautiful view over the sea and the mountains. Entrance through gates where there is space on the driveway for many cars. At the front of the house is a large south facing terrace where you have a panoramic view over the sea and the rural surroundings. The house is surrounded by a large garden and next to it is the large plot full of fruit trees such as banana, orange, garnet and much more. The villa has been completely rebuilt and beautiful materials have been used. The entire rustic house has a high, beamed ceiling. On entering you enter into a sitting room with a fireplace and a fully equipped (dining) kitchen. A bathroom with shower and various storage rooms. Large doors give access to a space that can be arranged entirely according to your own insight. For example a large sitting room of 100m2 or several bedrooms with bathrooms. Behind it are 3 spacious bedrooms and a bathroom. The entire house is double glazed, has electric blinds and from every room you have a beautiful view of the surroundings. All this is just 5 minutes drive from the beach and shops and in 10 minutes you are in the cozy old town of Estepona or San Pedro de Alcántara. The combination of new, rural, quiet and size can be called unique.