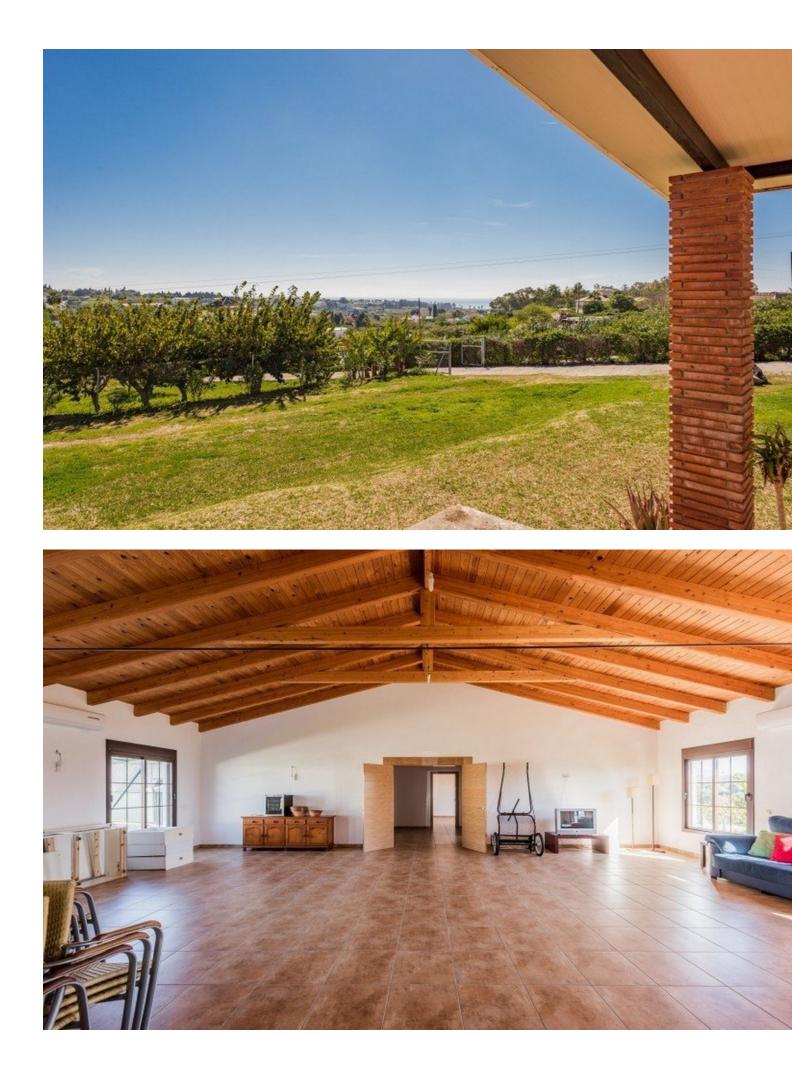

Fantastic new finca / villa with high level of finishing located in a quiet area and with a beautiful view over the sea and the mountains. Entrance through gates where there is space on the driveway for many cars. At the front of the house is a large south facing terrace where you have a panoramic view over the sea and the rural surroundings. The house is surrounded by a large garden and next to it is the large plot full of fruit trees such as banana, orange, garnet and much more. The villa has been completely rebuilt and beautiful materials have been used. The entire rustic house has a high, beamed ceiling. On entering you enter into a sitting room with a fireplace and a fully equipped (dining) kitchen. A bathroom with shower and various storage rooms. Large doors give access to a space that can be arranged entirely according to your own insight. For example a large sitting room of 100m2 or several bedrooms with bathrooms. Behind it are 3 spacious bedrooms and a bathroom. The entire house is double glazed, has electric blinds and from every room you have a beautiful view of the surroundings. All this is just 5 minutes drive from the beach and shops and in 10 minutes you are in the cozy old town of Estepona or San Pedro de Alcántara. The combination of new, rural, quiet and size can be called unique.