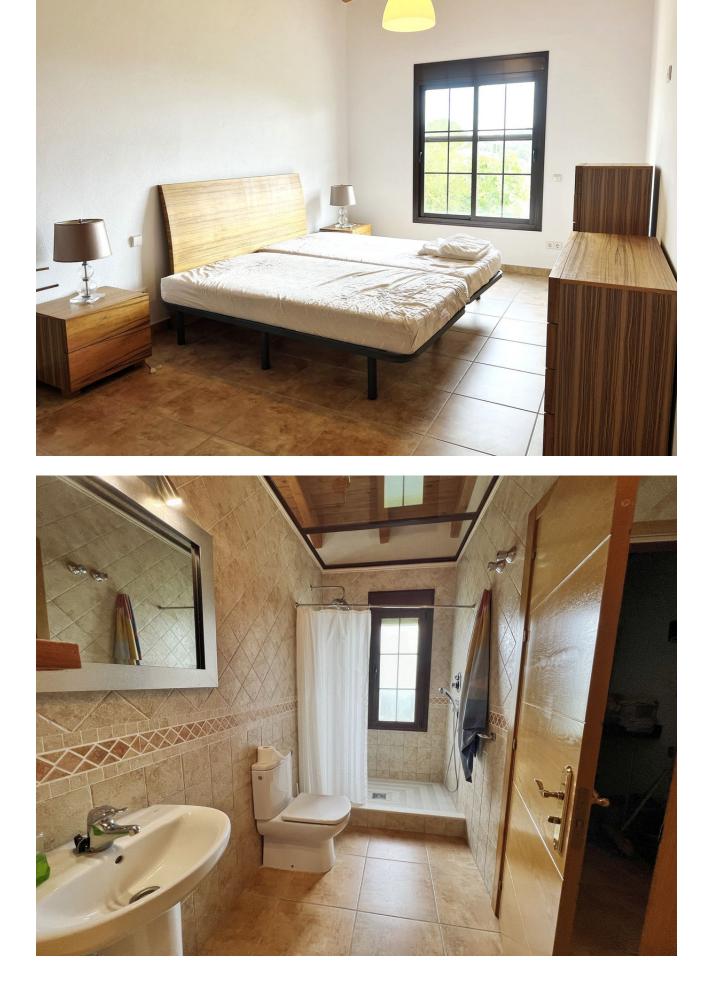

Fantastic new finca / villa with high level of finishing located in a quiet area and with a beautiful view over the sea and the mountains. Entrance through gates where there is space on the driveway for many cars. At the front of the house is a large south facing terrace where you have a panoramic view over the sea and the rural surroundings. The house is surrounded by a large garden and next to it is the large plot full of fruit trees such as banana, orange, garnet and much more. The villa has been completely rebuilt and beautiful materials have been used. The entire rustic house has a high, beamed ceiling. On entering you enter into a sitting room with a fireplace and a fully equipped (dining) kitchen. A bathroom with shower and various storage rooms. Large doors give access to a space that can be arranged entirely according to your own insight. For example a large sitting room of 100m2 or several bedrooms with bathrooms. Behind it are 3 spacious bedrooms and a bathroom. The entire house is double glazed, has electric blinds and from every room you have a beautiful view of the surroundings. All this is just 5 minutes drive from the beach and shops and in 10 minutes you are in the cozy old town of Estepona or San Pedro de Alcántara. The combination of new, rural, quiet and size can be called unique.