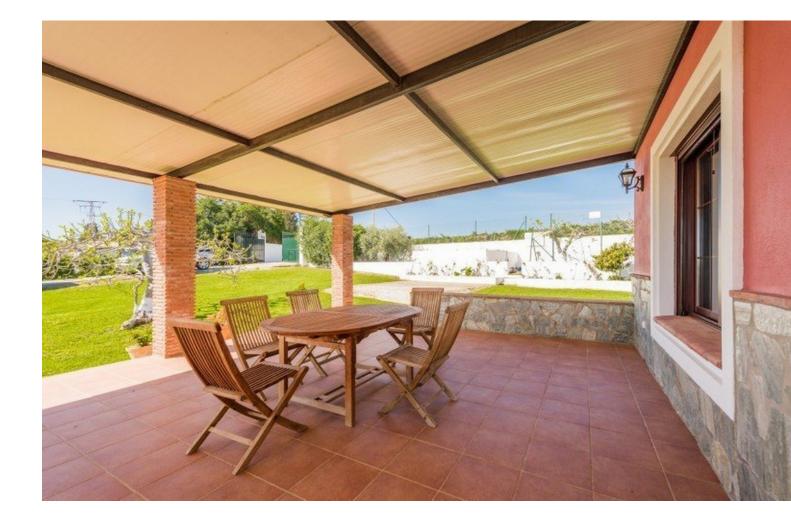

Fantastic new finca / villa with high level of finishing located in a quiet area and with a beautiful view over the sea and the mountains. Entrance through gates where there is space on the driveway for many cars. At the front of the house is a large south facing terrace where you have a panoramic view over the sea and the rural surroundings. The house is surrounded by a large garden and next to it is the large plot full of fruit trees such as banana, orange, garnet and much more. The villa has been completely rebuilt and beautiful materials have been used. The entire rustic house has a high, beamed ceiling. On entering you enter into a sitting room with a fireplace and a fully equipped (dining) kitchen. A bathroom with shower and various storage rooms. Large doors give access to a space that can be arranged entirely according to your own insight. For example a large sitting room of 100m2 or several bedrooms with bathrooms. Behind it are 3 spacious bedrooms and a bathroom. The entire house is double glazed, has electric blinds and from every room you have a beautiful view of the surroundings. All this is just 5 minutes drive from the beach and shops and in 10 minutes you are in the cozy old town of Estepona or San Pedro de Alcántara. The combination of new, rural, quiet and size can be called unique.