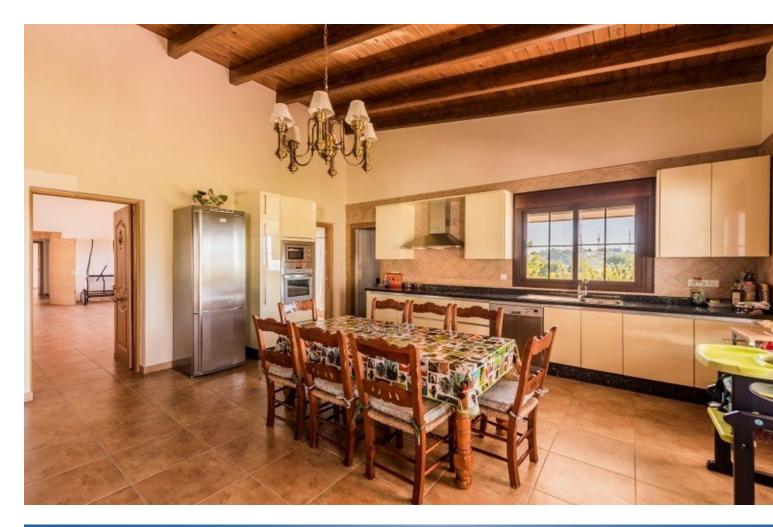

Fantastic new finca / villa with high level of finishing located in a quiet area and with a beautiful view over the sea and the mountains. Entrance through gates where there is space on the driveway for many cars. At the front of the house is a large south facing terrace where you have a panoramic view over the sea and the rural surroundings. The house is surrounded by a large garden and next to it is the large plot full of fruit trees such as banana, orange, garnet and much more. The villa has been completely rebuilt and beautiful materials have been used. The entire rustic house has a high, beamed ceiling. On entering you enter into a sitting room with a fireplace and a fully equipped (dining) kitchen. A bathroom with shower and various storage rooms. Large doors give access to a space that can be arranged entirely according to your own insight. For example a large sitting room of 100m2 or several bedrooms with bathrooms. Behind it are 3 spacious bedrooms and a bathroom. The entire house is double glazed, has electric blinds and from every room you have a beautiful view of the surroundings. All this is just 5 minutes drive from the beach and shops and in 10 minutes you are in the cozy old town of Estepona or San Pedro de Alcántara. The combination of new, rural, quiet and size can be called unique.