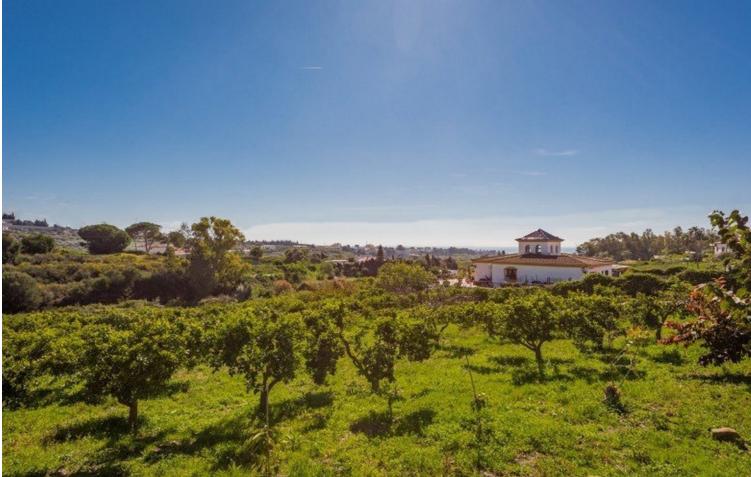

Fantastic new finca / villa with high level of finishing located in a quiet area and with a beautiful view over the sea and the mountains. Entrance through gates where there is space on the driveway for many cars. At the front of the house is a large south facing terrace where you have a panoramic view over the sea and the rural surroundings. The house is surrounded by a large garden and next to it is the large plot full of fruit trees such as banana, orange, garnet and much more. The villa has been completely rebuilt and beautiful materials have been used. The entire rustic house has a high, beamed ceiling. On entering you enter into a sitting room with a fireplace and a fully equipped (dining) kitchen. A bathroom with shower and various storage rooms. Large doors give access to a space that can be arranged entirely according to your own insight. For example a large sitting room of 100m2 or several bedrooms with bathrooms. Behind it are 3 spacious bedrooms and a bathroom. The entire house is double glazed, has electric blinds and from every room you have a beautiful view of the surroundings. All this is just 5 minutes drive from the beach and shops and in 10 minutes you are in the cozy old town of Estepona or San Pedro de Alcántara. The combination of new, rural, quiet and size can be called unique.