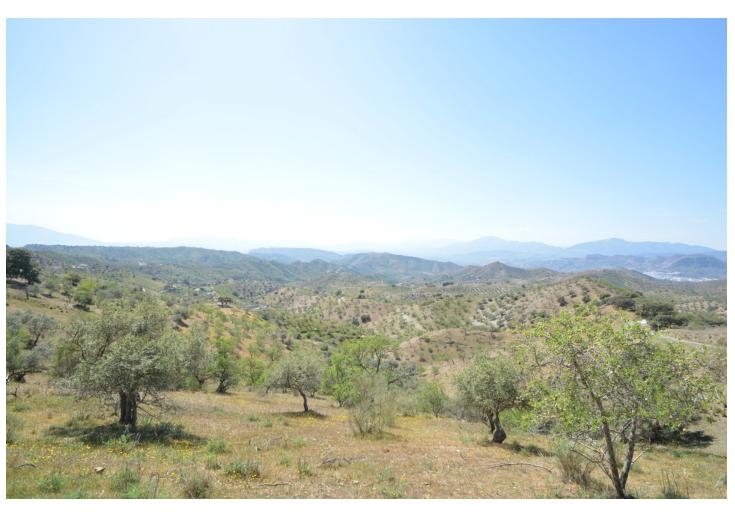

# 20000 m2

Land of 20.000 m2 with almonds trees in one of the typical white village of Málaga with panoramic views to the Valley of Guadahorce. Close to the Train Station of Cártama and Álora. Only 11 Km from the natural setting of El Chorro and the Desfiladero de los Gaitantes where the famous Caminito del Rey is found. An unique spot where you can enjoy ot the rural turism and its Andalusian white villages. DS1

#### Setting

Country

Village

Mountain PuebloClose To Forest

Views

**M**ountain

Country
Panoramic

Forest