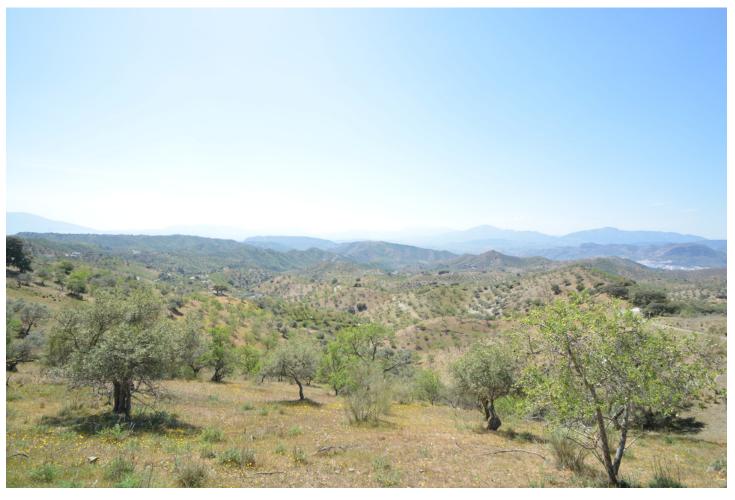

# 20000 m2

Land of 20.000 m2 with almonds trees in one of the typical white village of Málaga with panoramic views to the Valley of Guadahorce. Close to the Train Station of Cártama and Álora. Only 11 Km from the natural setting of El Chorro and the Desfiladero de los Gaitantes where the famous Caminito del Rey is found. An unique spot where you can enjoy ot the rural turism and its Andalusian white villages. DS1

#### Setting

Country

Village

Mountain PuebloClose To Forest

Views

**M**ountain

Country
Panoramic

Forest