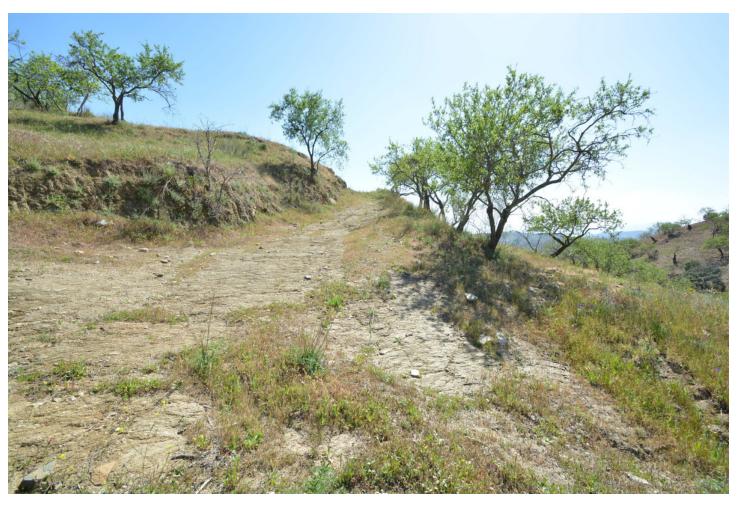

# 20000 m2

Land of 20.000 m2 with almonds trees in one of the typical white village of Málaga with panoramic views to the Valley of Guadahorce. Close to the Train Station of Cártama and Álora. Only 11 Km from the natural setting of El Chorro and the Desfiladero de los Gaitantes where the famous Caminito del Rey is found. An unique spot where you can enjoy ot the rural turism and its Andalusian white villages. DS1

#### Setting

Country

Village

Mountain PuebloClose To Forest

Views

**M**ountain

Country
Panoramic

Forest