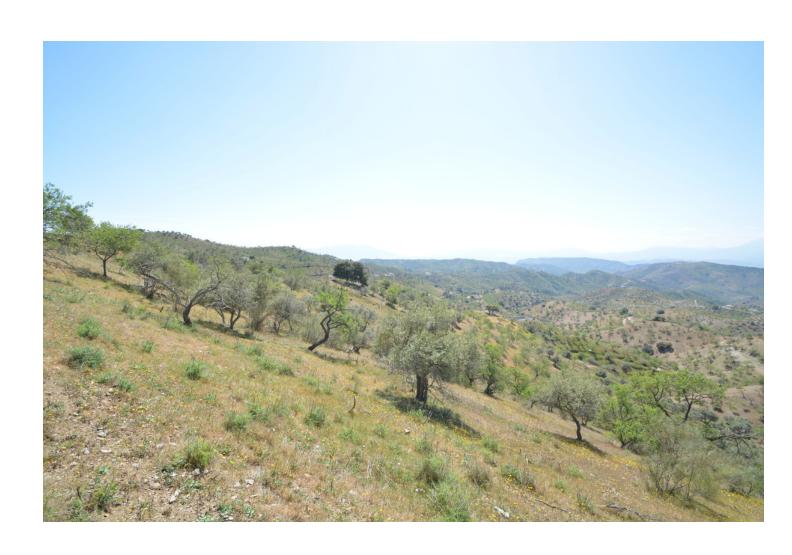

# 20000 m2

Land of 20.000 m2 with almonds trees in one of the typical white village of Málaga with panoramic views to the Valley of Guadahorce. Close to the Train Station of Cártama and Álora. Only 11 Km from the natural setting of El Chorro and the Desfiladero de los Gaitantes where the famous Caminito del Rey is found. An unique spot where you can enjoy ot the rural turism and its Andalusian white villages. DS1