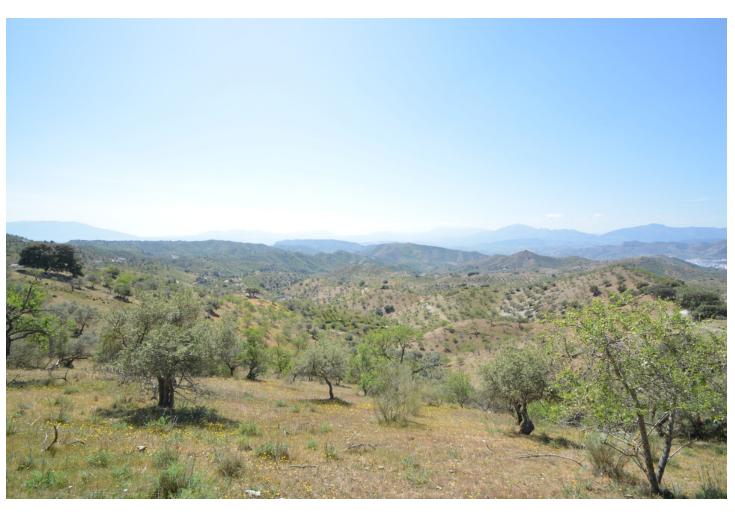

# 20000 m2

Land of 20.000 m2 with almonds trees in one of the typical white village of Málaga with panoramic views to the Valley of Guadahorce. Close to the Train Station of Cártama and Álora. Only 11 Km from the natural setting of El Chorro and the Desfiladero de los Gaitantes where the famous Caminito del Rey is found. An unique spot where you can enjoy ot the rural turism and its Andalusian white villages. DS1

#### Setting

Country

Village

Mountain PuebloClose To Forest

Views

**M**ountain

Country
Panoramic

Forest