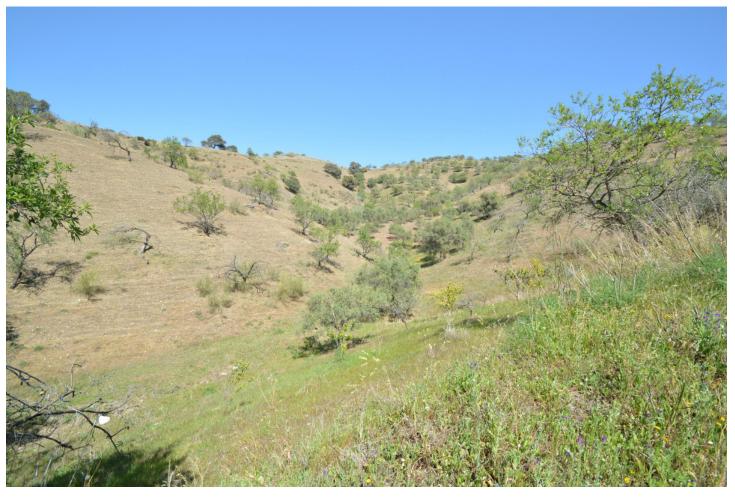

# 20000 m2

Land of 20.000 m2 with almonds trees in one of the typical white village of Málaga with panoramic views to the Valley of Guadahorce. Close to the Train Station of Cártama and Álora. Only 11 Km from the natural setting of El Chorro and the Desfiladero de los Gaitantes where the famous Caminito del Rey is found. An unique spot where you can enjoy ot the rural turism and its Andalusian white villages. DS1