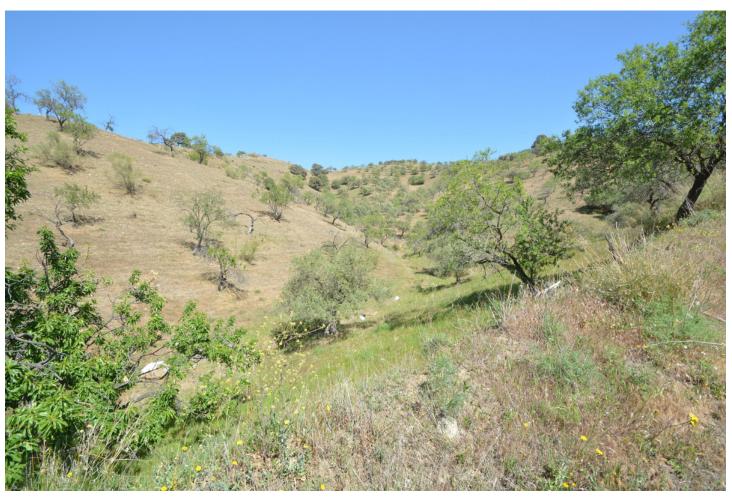

# 20000 m2

Land of 20.000 m2 with almonds trees in one of the typical white village of Málaga with panoramic views to the Valley of Guadahorce. Close to the Train Station of Cártama and Álora. Only 11 Km from the natural setting of El Chorro and the Desfiladero de los Gaitantes where the famous Caminito del Rey is found. An unique spot where you can enjoy ot the rural turism and its Andalusian white villages. DS1

#### Setting

Country

Village

Mountain PuebloClose To Forest

Views

**M**ountain

Country
Panoramic

Forest