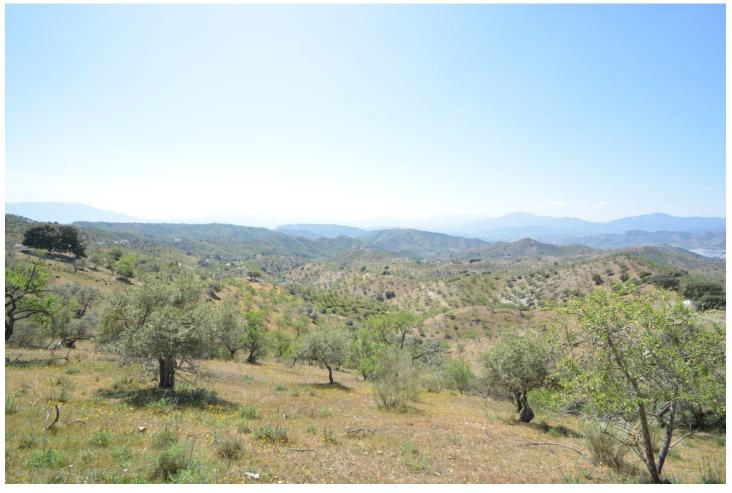

# 20000 m2

Land of 20.000 m2 with almonds trees in one of the typical white village of Málaga with panoramic views to the Valley of Guadahorce. Close to the Train Station of Cártama and Álora. Only 11 Km from the natural setting of El Chorro and the Desfiladero de los Gaitantes where the famous Caminito del Rey is found. An unique spot where you can enjoy ot the rural turism and its Andalusian white villages. DS1

#### Setting

Country

Village

Mountain PuebloClose To Forest

Views

**M**ountain

Country
Panoramic

Forest