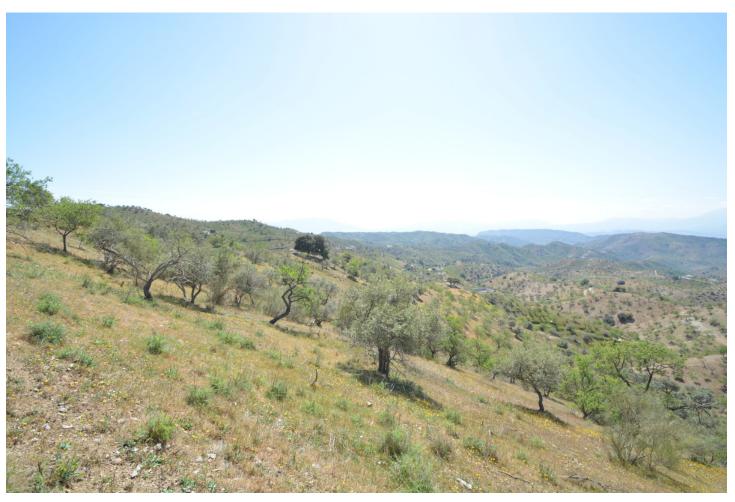

# 20000 m2

Land of 20.000 m2 with almonds trees in one of the typical white village of Málaga with panoramic views to the Valley of Guadahorce. Close to the Train Station of Cártama and Álora. Only 11 Km from the natural setting of El Chorro and the Desfiladero de los Gaitantes where the famous Caminito del Rey is found. An unique spot where you can enjoy ot the rural turism and its Andalusian white villages. DS1

#### Setting

Country

Village

Mountain PuebloClose To Forest

Views

**M**ountain

Country
Panoramic

Forest