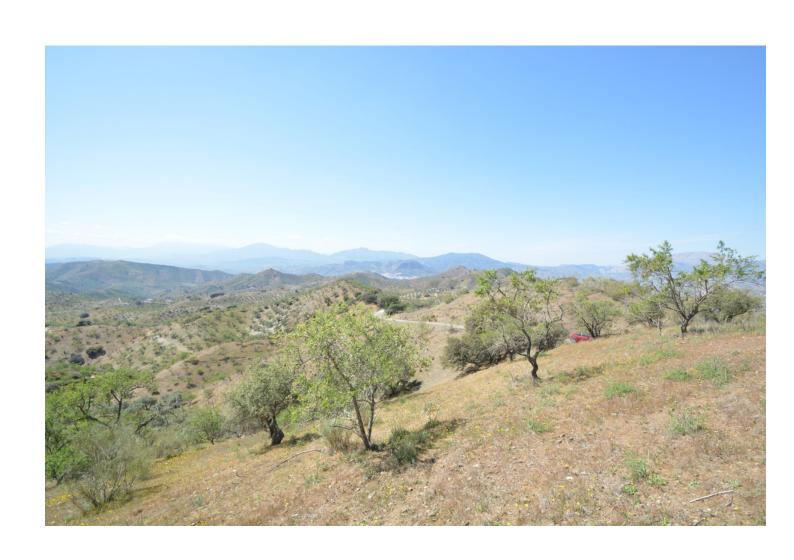

# 20000 m2

Land of 20.000 m2 with almonds trees in one of the typical white village of Málaga with panoramic views to the Valley of Guadahorce. Close to the Train Station of Cártama and Álora. Only 11 Km from the natural setting of El Chorro and the Desfiladero de los Gaitantes where the famous Caminito del Rey is found. An unique spot where you can enjoy ot the rural turism and its Andalusian white villages. DS1

#### Setting

Country

Village

Mountain PuebloClose To Forest

Views

**M**ountain

Country
Panoramic

Forest