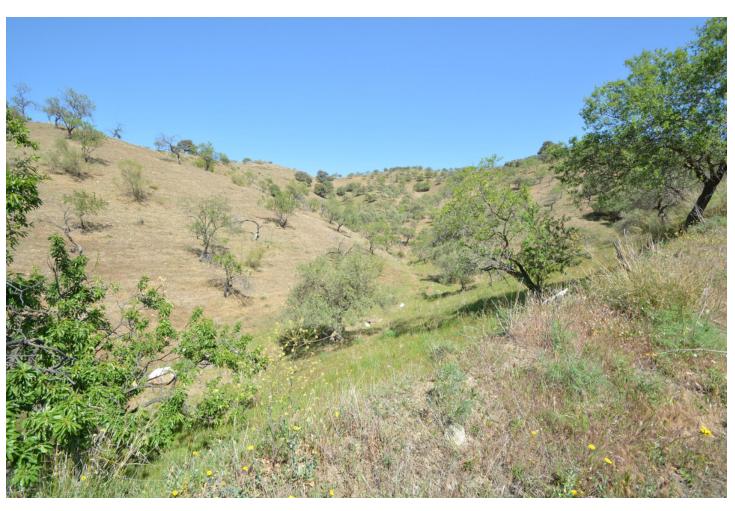

# 20000 m2

Land of 20.000 m2 with almonds trees in one of the typical white village of Málaga with panoramic views to the Valley of Guadahorce. Close to the Train Station of Cártama and Álora. Only 11 Km from the natural setting of El Chorro and the Desfiladero de los Gaitantes where the famous Caminito del Rey is found. An unique spot where you can enjoy ot the rural turism and its Andalusian white villages. DS1

#### Setting

Country

Village

Mountain PuebloClose To Forest

Views

**M**ountain

Country
Panoramic

Forest