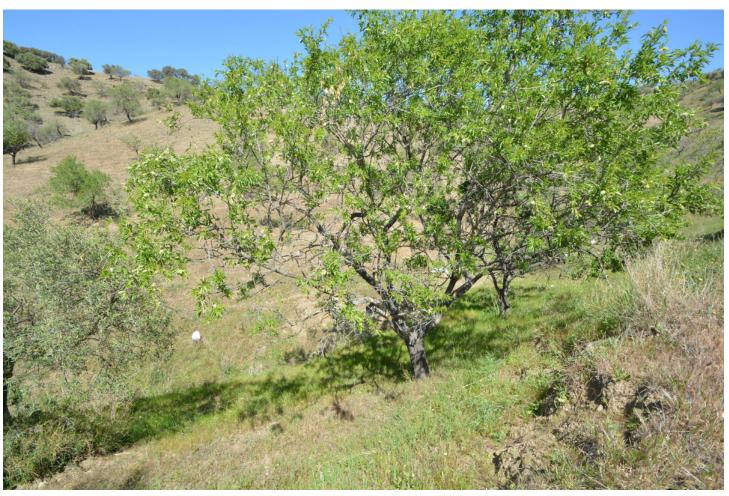

# 20000 m2

Land of 20.000 m2 with almonds trees in one of the typical white village of Málaga with panoramic views to the Valley of Guadahorce. Close to the Train Station of Cártama and Álora. Only 11 Km from the natural setting of El Chorro and the Desfiladero de los Gaitantes where the famous Caminito del Rey is found. An unique spot where you can enjoy ot the rural turism and its Andalusian white villages. DS1