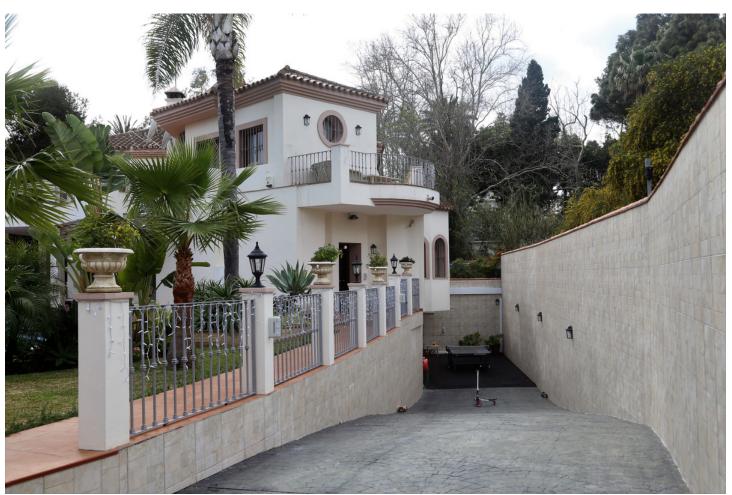

## Sales - House - Estepona 2.500.000€

www.mibgroup.es +34 662 58 96 58 info@mibgroup.es

Ref.-ID: MIBGR3452155 Estepona House

4

4

579 m2

1246 m2

This villa has an excellent location close to the beach in Guadalmina Baja and close to the golf course. The area is gated in the evenings for security. The Villa is currently lived in and has a nice gardens with a large private pool and a gazebo for dining outside throught the year. The interior is spread over 3 floors, the basement has been converted into a games room and seperate family cinema room. On the middle floor are 3 bedrooms 3 bathroom, kitchen and dining area including a large wood burner. On the top floor the master bedroom with ensuite bathroom and terrace.