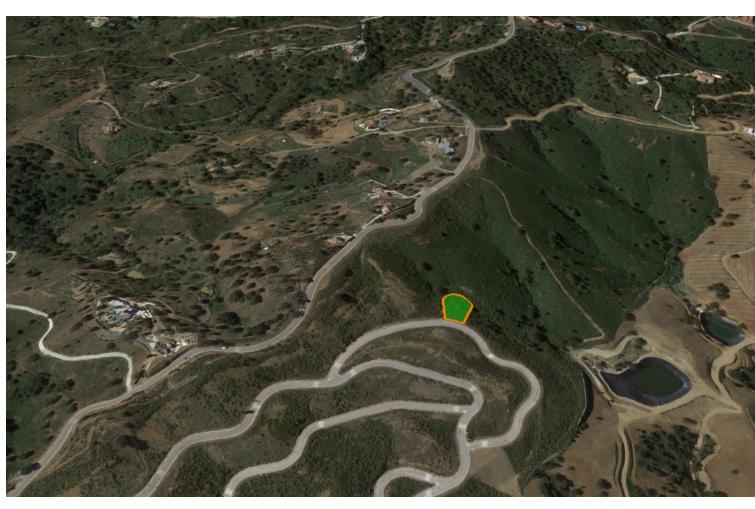

## Sales - Plot - La Cala Golf 195.000€

www.mibgroup.es +34 662 58 96 58 info@mibgroup.es

Ref.-ID: MIBGR3468298 La Cala Golf Plot

1411 m2

Drinkable Water

Residential Plot, La Cala Golf, Costa del Sol. Garden/Plot 1411 m². Setting: Country, Mountain Pueblo, Close To Golf, Close To Schools, Close To Forest. Orientation: East, South East. Pool: Room For Pool. Views: Sea, Mountain, Golf, Panoramic. Utilities: Electricity, Drinkable Water. Category: Off Plan.