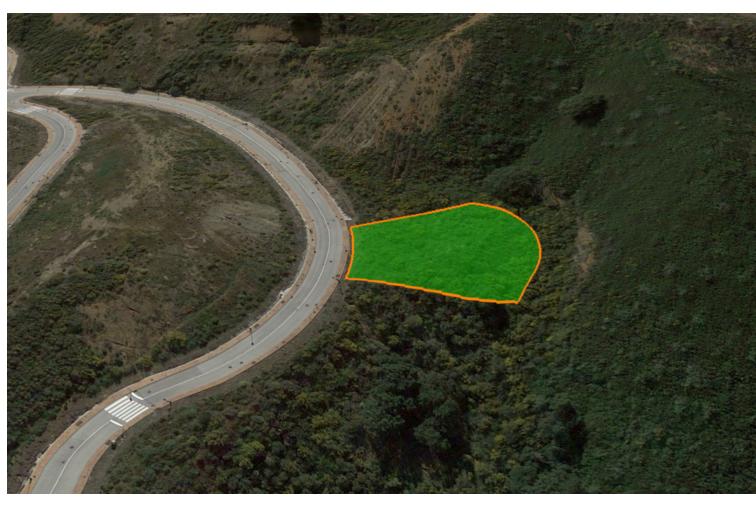

## Sales - Plot - La Cala Golf 195.000€

www.mibgroup.es +34 662 58 96 58 info@mibgroup.es

Ref.-ID: MIBGR3468298 La Cala Golf Plot

1411 m2

Drinkable Water

Residential Plot, La Cala Golf, Costa del Sol. Garden/Plot 1411 m². Setting: Country, Mountain Pueblo, Close To Golf, Close To Schools, Close To Forest. Orientation: East, South East. Pool: Room For Pool. Views: Sea, Mountain, Golf, Panoramic. Utilities: Electricity, Drinkable Water. Category: Off Plan.