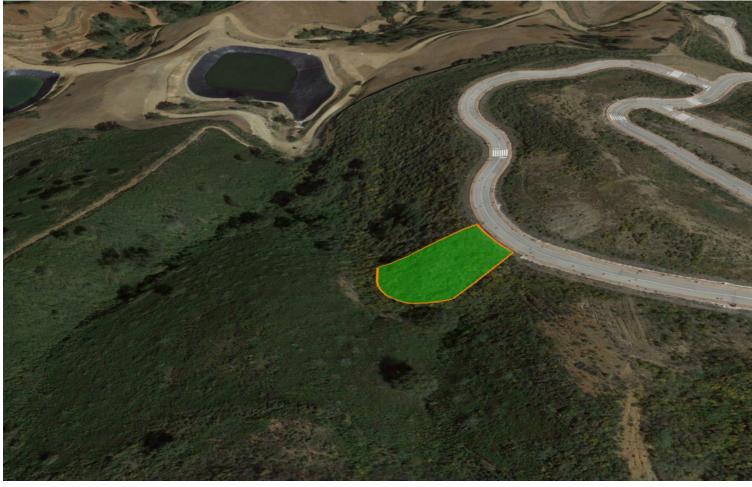

## Sales - Plot - La Cala Golf 195.000€

www.mibgroup.es +34 662 58 96 58 info@mibgroup.es

Ref.-ID: MIBGR3468298 La Cala Golf Plot

1411 m2

Drinkable Water

Residential Plot, La Cala Golf, Costa del Sol. Garden/Plot 1411 m². Setting: Country, Mountain Pueblo, Close To Golf, Close To Schools, Close To Forest. Orientation: East, South East. Pool: Room For Pool. Views: Sea, Mountain, Golf, Panoramic. Utilities: Electricity, Drinkable Water. Category: Off Plan.