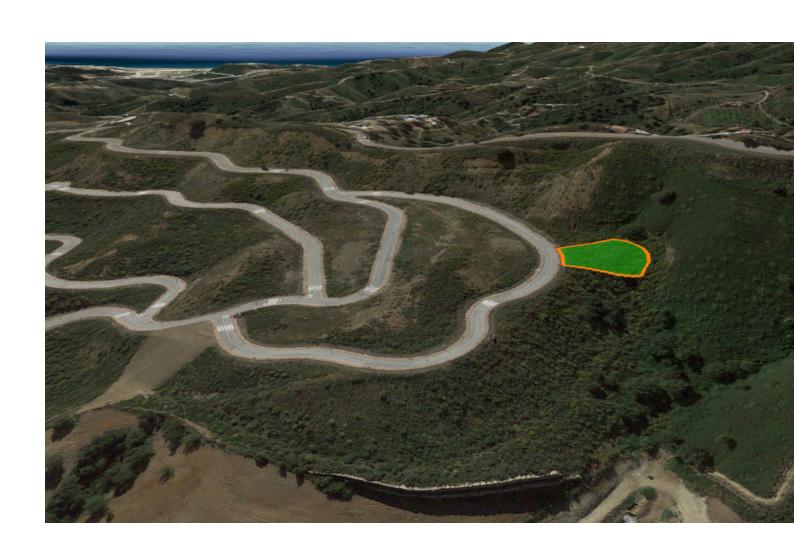

## Sales - Plot - La Cala Golf 195.000€

www.mibgroup.es +34 662 58 96 58 info@mibgroup.es

Ref.-ID: MIBGR3468298 La Cala Golf Plot

1411 m2

Drinkable Water

Residential Plot, La Cala Golf, Costa del Sol. Garden/Plot 1411 m². Setting: Country, Mountain Pueblo, Close To Golf, Close To Schools, Close To Forest. Orientation: East, South East. Pool: Room For Pool. Views: Sea, Mountain, Golf, Panoramic. Utilities: Electricity, Drinkable Water. Category: Off Plan.