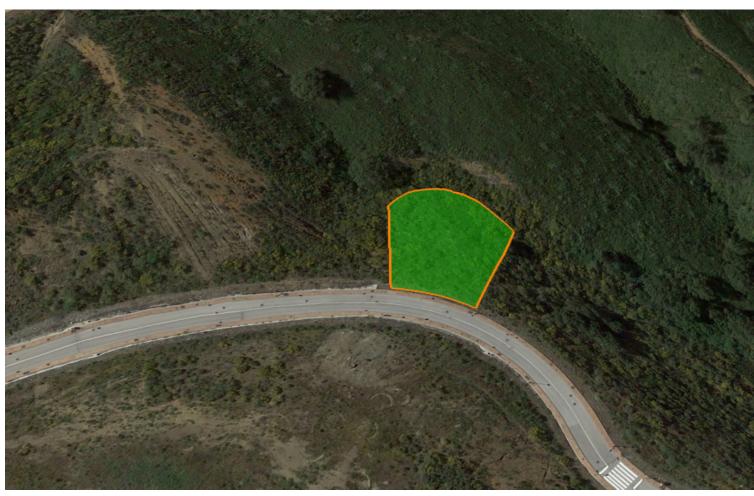

## Sales - Plot - La Cala Golf 195.000€

www.mibgroup.es +34 662 58 96 58 info@mibgroup.es

Ref.-ID: MIBGR3468298 La Cala Golf Plot

1411 m2

Drinkable Water

Residential Plot, La Cala Golf, Costa del Sol. Garden/Plot 1411 m². Setting: Country, Mountain Pueblo, Close To Golf, Close To Schools, Close To Forest. Orientation: East, South East. Pool: Room For Pool. Views: Sea, Mountain, Golf, Panoramic. Utilities: Electricity, Drinkable Water. Category: Off Plan.