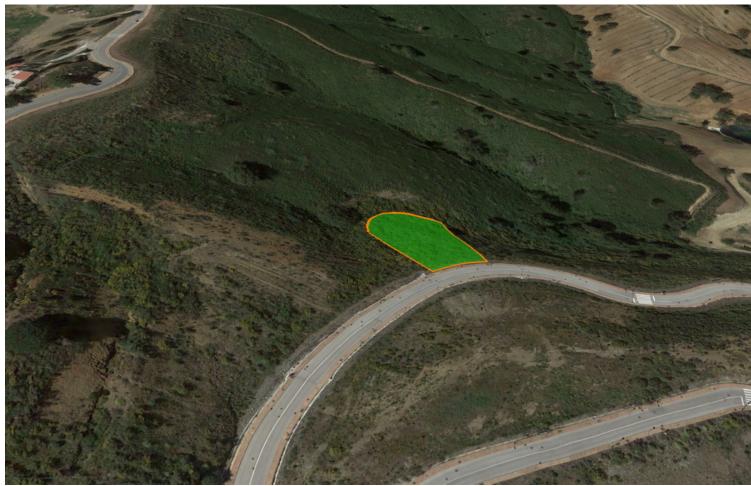

## Sales - Plot - La Cala Golf 195.000€

www.mibgroup.es +34 662 58 96 58 info@mibgroup.es

Ref.-ID: MIBGR3468298 La Cala Golf Plot

1411 m2

Drinkable Water

Residential Plot, La Cala Golf, Costa del Sol. Garden/Plot 1411 m². Setting: Country, Mountain Pueblo, Close To Golf, Close To Schools, Close To Forest. Orientation: East, South East. Pool: Room For Pool. Views: Sea, Mountain, Golf, Panoramic. Utilities: Electricity, Drinkable Water. Category: Off Plan.