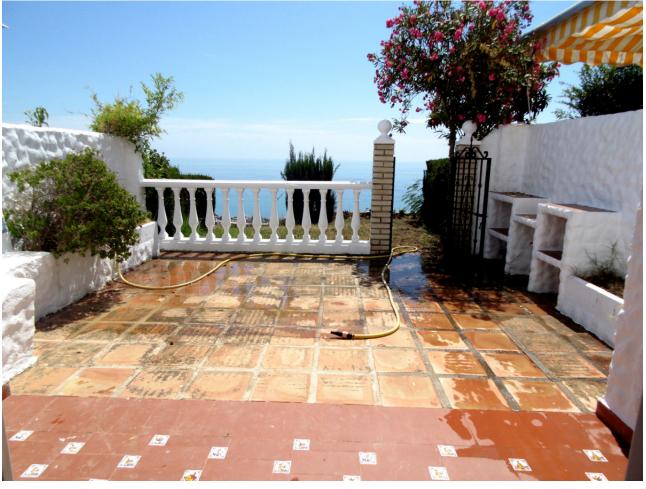

118 m<sup>2</sup>

17 m2

Townhouse with great views for sale in the well known urbanization of Benalmadena, Tio Charles Village. This property is set on 2 floors as follows: On the ground floor there is a cloak room, kitchen, lounge dining with fireplace, terrace, and gardens with amazing views. On the first floor we can find 2 bedrooms and 1 bathroom. The urbanization offers 2 pools, gardens and communal parking, all in an enclosed secure complex. It is located walking distance to the bus stop and 10 minutes to the village. Townhouse, Benalmadena, Costa del Sol. 2 Bedrooms, 2 Bathrooms, Built 0 m². Setting: Suburban, Village, Close To Shops, Close To Town, Urbanisation. Orientation: South. Condition: Good. Pool: Communal. Climate Control: Fireplace. Views: Sea, Mountain, Panoramic, Garden. Features: Fitted Wardrobes, Near Transport, Private Terrace, Storage Room, Marble Flooring. Furniture: Not Furnished. Kitchen: Fully Fitted. Garden: Communal, Private. Security: Gated Complex, Entry Phone, 24 Hour Security. Parking: Communal. Utilities: Electricity. Category: Holiday Homes, Resale.