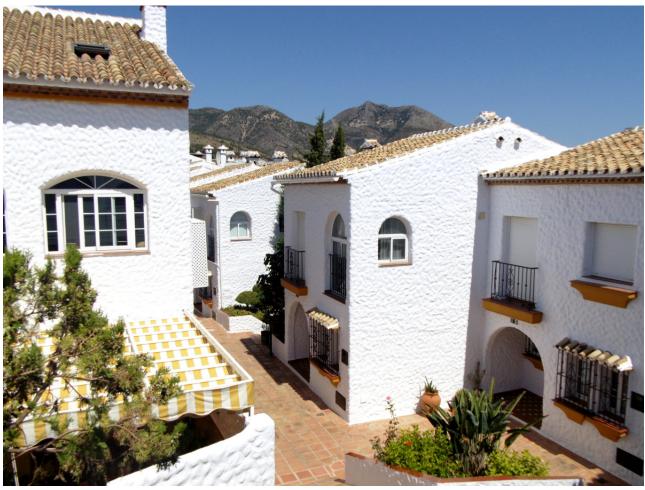

118 m<sup>2</sup>

17 m2

Townhouse with great views for sale in the well known urbanization of Benalmadena, Tio Charles Village. This property is set on 2 floors as follows: On the ground floor there is a cloak room, kitchen, lounge dining with fireplace, terrace, and gardens with amazing views. On the first floor we can find 2 bedrooms and 1 bathroom. The urbanization offers 2 pools, gardens and communal parking, all in an enclosed secure complex. It is located walking distance to the bus stop and 10 minutes to the village. Townhouse, Benalmadena, Costa del Sol. 2 Bedrooms, 2 Bathrooms, Built 0 m². Setting: Suburban, Village, Close To Shops, Close To Town, Urbanisation. Orientation: South. Condition: Good. Pool: Communal. Climate Control: Fireplace. Views: Sea, Mountain, Panoramic, Garden. Features: Fitted Wardrobes, Near Transport, Private Terrace, Storage Room, Marble Flooring. Furniture: Not Furnished. Kitchen: Fully Fitted. Garden: Communal, Private. Security: Gated Complex, Entry Phone, 24 Hour Security. Parking: Communal. Utilities: Electricity. Category: Holiday Homes, Resale.