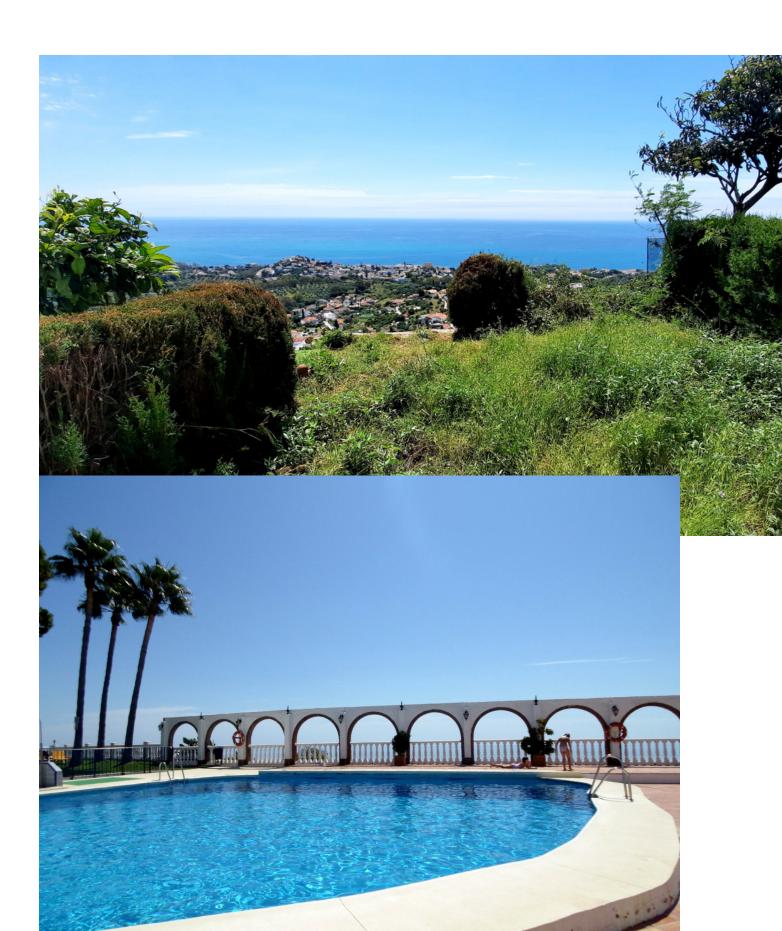

118 m<sup>2</sup>

17 m2

Townhouse with great views for sale in the well known urbanization of Benalmadena, Tio Charles Village. This property is set on 2 floors as follows: On the ground floor there is a cloak room, kitchen, lounge dining with fireplace, terrace, and gardens with amazing views. On the first floor we can find 2 bedrooms and 1 bathroom. The urbanization offers 2 pools, gardens and communal parking, all in an enclosed secure complex. It is located walking distance to the bus stop and 10 minutes to the village. Townhouse, Benalmadena, Costa del Sol. 2 Bedrooms, 2 Bathrooms, Built 0 m². Setting: Suburban, Village, Close To Shops, Close To Town, Urbanisation. Orientation: South. Condition: Good. Pool: Communal. Climate Control: Fireplace. Views: Sea, Mountain, Panoramic, Garden. Features: Fitted Wardrobes, Near Transport, Private Terrace, Storage Room, Marble Flooring. Furniture: Not Furnished. Kitchen: Fully Fitted. Garden: Communal, Private. Security: Gated Complex, Entry Phone, 24 Hour Security. Parking: Communal. Utilities: Electricity. Category: Holiday Homes, Resale.