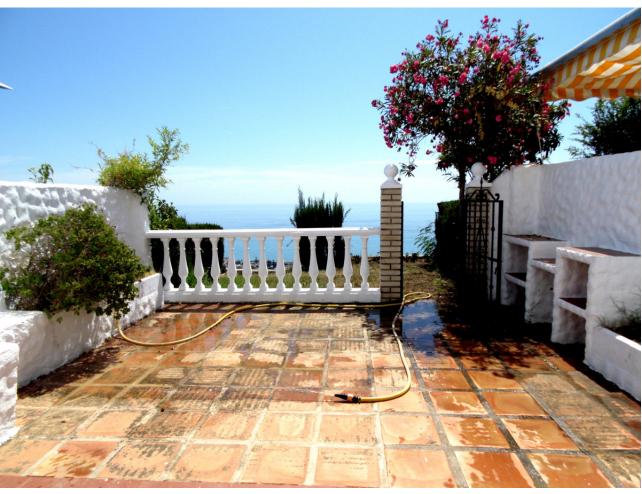

118 m<sup>2</sup>

17 m2

Townhouse with great views for sale in the well known urbanization of Benalmadena, Tio Charles Village. This property is set on 2 floors as follows: On the ground floor there is a cloak room, kitchen, lounge dining with fireplace, terrace, and gardens with amazing views. On the first floor we can find 2 bedrooms and 1 bathroom. The urbanization offers 2 pools, gardens and communal parking, all in an enclosed secure complex. It is located walking distance to the bus stop and 10 minutes to the village. Townhouse, Benalmadena, Costa del Sol. 2 Bedrooms, 2 Bathrooms, Built 0 m². Setting: Suburban, Village, Close To Shops, Close To Town, Urbanisation. Orientation: South. Condition: Good. Pool: Communal. Climate Control: Fireplace. Views: Sea, Mountain, Panoramic, Garden. Features: Fitted Wardrobes, Near Transport, Private Terrace, Storage Room, Marble Flooring. Furniture: Not Furnished. Kitchen: Fully Fitted. Garden: Communal, Private. Security: Gated Complex, Entry Phone, 24 Hour Security. Parking: Communal. Utilities: Electricity. Category: Holiday Homes, Resale.