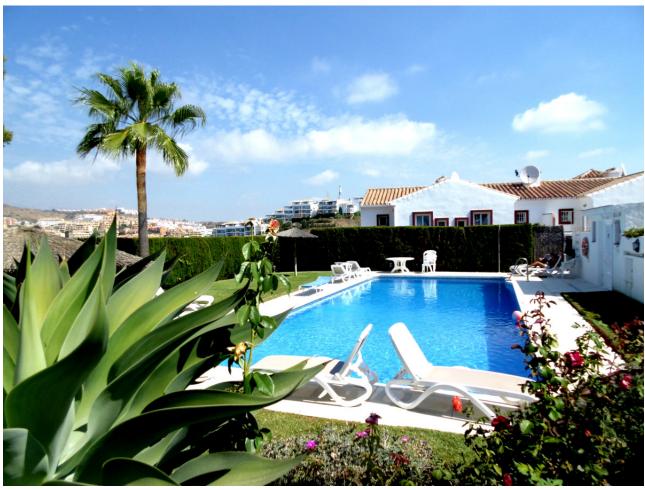

118 m<sup>2</sup>

17 m2

Townhouse with great views for sale in the well known urbanization of Benalmadena, Tio Charles Village. This property is set on 2 floors as follows: On the ground floor there is a cloak room, kitchen, lounge dining with fireplace, terrace, and gardens with amazing views. On the first floor we can find 2 bedrooms and 1 bathroom. The urbanization offers 2 pools, gardens and communal parking, all in an enclosed secure complex. It is located walking distance to the bus stop and 10 minutes to the village. Townhouse, Benalmadena, Costa del Sol. 2 Bedrooms, 2 Bathrooms, Built 0 m². Setting: Suburban, Village, Close To Shops, Close To Town, Urbanisation. Orientation: South. Condition: Good. Pool: Communal. Climate Control: Fireplace. Views: Sea, Mountain, Panoramic, Garden. Features: Fitted Wardrobes, Near Transport, Private Terrace, Storage Room, Marble Flooring. Furniture: Not Furnished. Kitchen: Fully Fitted. Garden: Communal, Private. Security: Gated Complex, Entry Phone, 24 Hour Security. Parking: Communal. Utilities: Electricity. Category: Holiday Homes, Resale.