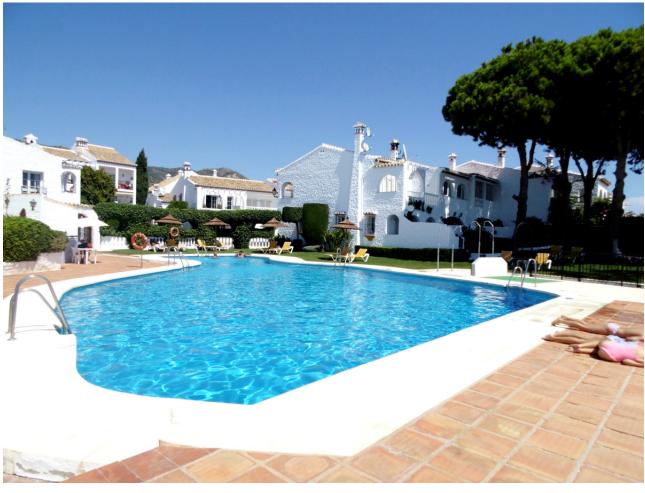

118 m<sup>2</sup>

17 m2

Townhouse with great views for sale in the well known urbanization of Benalmadena, Tio Charles Village. This property is set on 2 floors as follows: On the ground floor there is a cloak room, kitchen, lounge dining with fireplace, terrace, and gardens with amazing views. On the first floor we can find 2 bedrooms and 1 bathroom. The urbanization offers 2 pools, gardens and communal parking, all in an enclosed secure complex. It is located walking distance to the bus stop and 10 minutes to the village. Townhouse, Benalmadena, Costa del Sol. 2 Bedrooms, 2 Bathrooms, Built 0 m². Setting: Suburban, Village, Close To Shops, Close To Town, Urbanisation. Orientation: South. Condition: Good. Pool: Communal. Climate Control: Fireplace. Views: Sea, Mountain, Panoramic, Garden. Features: Fitted Wardrobes, Near Transport, Private Terrace, Storage Room, Marble Flooring. Furniture: Not Furnished. Kitchen: Fully Fitted. Garden: Communal, Private. Security: Gated Complex, Entry Phone, 24 Hour Security. Parking: Communal. Utilities: Electricity. Category: Holiday Homes, Resale.