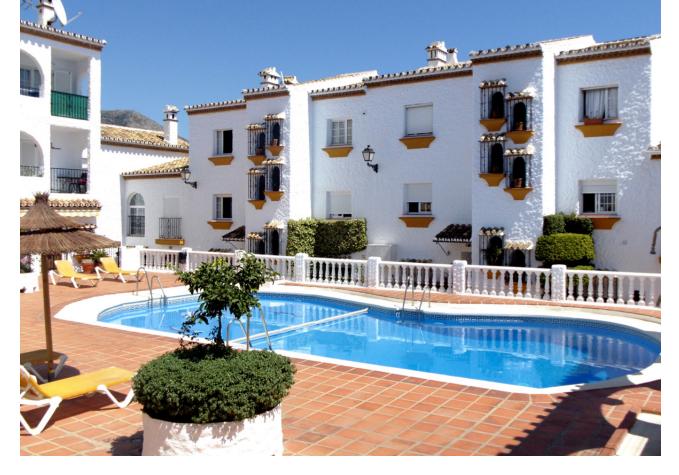

118 m<sup>2</sup>

17 m2

Townhouse with great views for sale in the well known urbanization of Benalmadena, Tio Charles Village. This property is set on 2 floors as follows: On the ground floor there is a cloak room, kitchen, lounge dining with fireplace, terrace, and gardens with amazing views. On the first floor we can find 2 bedrooms and 1 bathroom. The urbanization offers 2 pools, gardens and communal parking, all in an enclosed secure complex. It is located walking distance to the bus stop and 10 minutes to the village. Townhouse, Benalmadena, Costa del Sol. 2 Bedrooms, 2 Bathrooms, Built 0 m². Setting: Suburban, Village, Close To Shops, Close To Town, Urbanisation. Orientation: South. Condition: Good. Pool: Communal. Climate Control: Fireplace. Views: Sea, Mountain, Panoramic, Garden. Features: Fitted Wardrobes, Near Transport, Private Terrace, Storage Room, Marble Flooring. Furniture: Not Furnished. Kitchen: Fully Fitted. Garden: Communal, Private. Security: Gated Complex, Entry Phone, 24 Hour Security. Parking: Communal. Utilities: Electricity. Category: Holiday Homes, Resale.