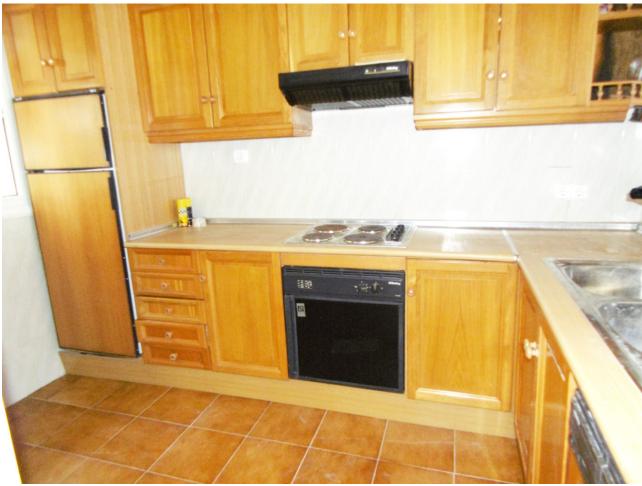

118 m<sup>2</sup>

17 m2

Townhouse with great views for sale in the well known urbanization of Benalmadena, Tio Charles Village. This property is set on 2 floors as follows: On the ground floor there is a cloak room, kitchen, lounge dining with fireplace, terrace, and gardens with amazing views. On the first floor we can find 2 bedrooms and 1 bathroom. The urbanization offers 2 pools, gardens and communal parking, all in an enclosed secure complex. It is located walking distance to the bus stop and 10 minutes to the village. Townhouse, Benalmadena, Costa del Sol. 2 Bedrooms, 2 Bathrooms, Built 0 m². Setting: Suburban, Village, Close To Shops, Close To Town, Urbanisation. Orientation: South. Condition: Good. Pool: Communal. Climate Control: Fireplace. Views: Sea, Mountain, Panoramic, Garden. Features: Fitted Wardrobes, Near Transport, Private Terrace, Storage Room, Marble Flooring. Furniture: Not Furnished. Kitchen: Fully Fitted. Garden: Communal, Private. Security: Gated Complex, Entry Phone, 24 Hour Security. Parking: Communal. Utilities: Electricity. Category: Holiday Homes, Resale.