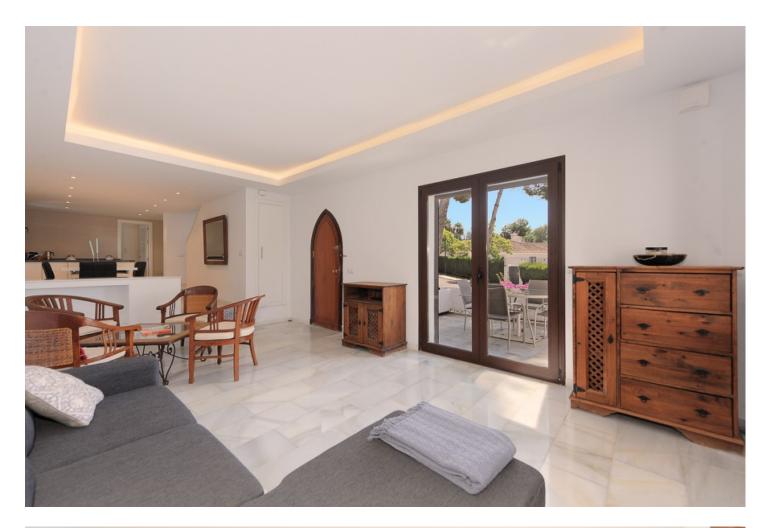

2 **3** 126 m2

This a delightful townhouse inside the well know urbanization Pueblo Arabesque, Atalaya de Rio Verde, Nueva Andalucia, walking distance to the trendy Puerto Banùs and close to the restaurants, bars, shops and golf courses. The stylish house has been reformed by the current owners and is ideal for permanent living and to enjoy fabulous holidays under the sunny sky of the Costa del Sol. If you are looking to purchase a quality home, in a residential area with a high rental potential, don't miss that place! Highly recommended! Virtual tour & floor plan available. Features: - Walking distance to all amenities and Puerto Banús - Communal pool - Reformed

Orientation South West Views Garden

Garden Communal Condition Recently Renovated Features Marble Flooring Parking Communal Pool Communal Furniture Fully Furnished

Climate Control Hot A/C Kitchen Fully Fitted