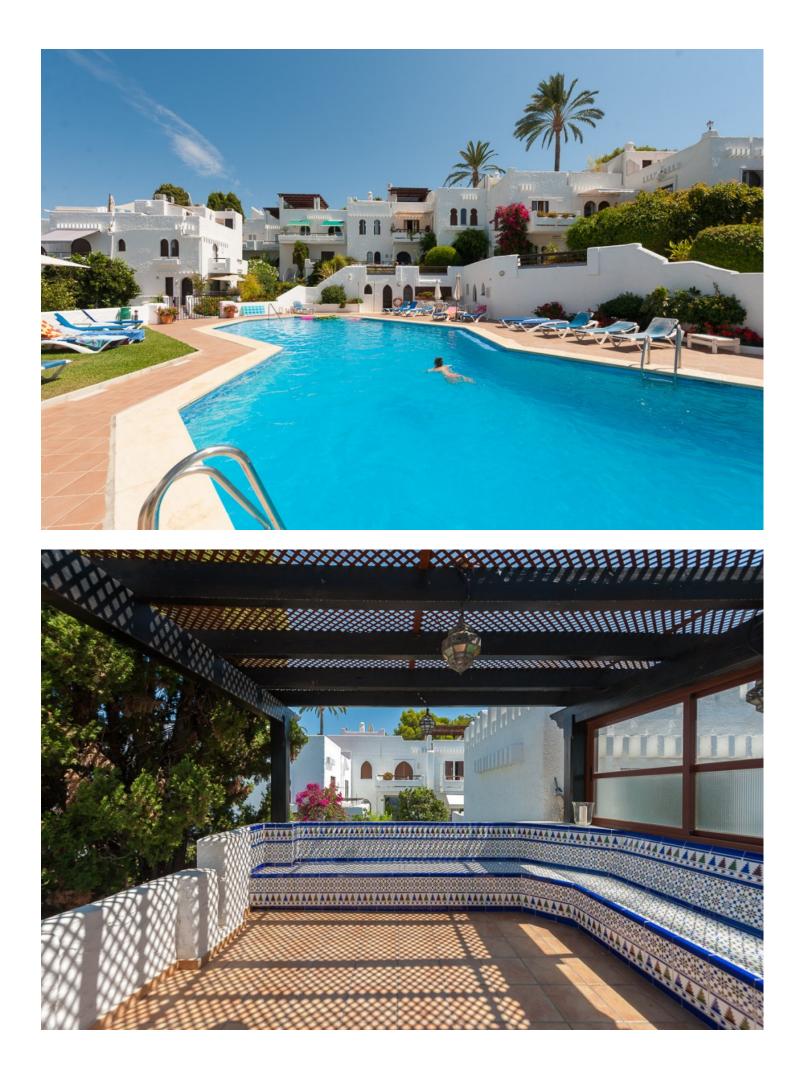

2 **3** 126 m2

This a delightful townhouse inside the well know urbanization Pueblo Arabesque, Atalaya de Rio Verde, Nueva Andalucia, walking distance to the trendy Puerto Banùs and close to the restaurants, bars, shops and golf courses. The stylish house has been reformed by the current owners and is ideal for permanent living and to enjoy fabulous holidays under the sunny sky of the Costa del Sol. If you are looking to purchase a quality home, in a residential area with a high rental potential, don't miss that place! Highly recommended! Virtual tour & floor plan available. Features: - Walking distance to all amenities and Puerto Banús - Communal pool - Reformed

Orientation South West Views Garden

Garden Communal Condition Recently Renovated Features Marble Flooring Parking Communal Pool Communal Furniture Fully Furnished

Climate Control Hot A/C Kitchen Fully Fitted