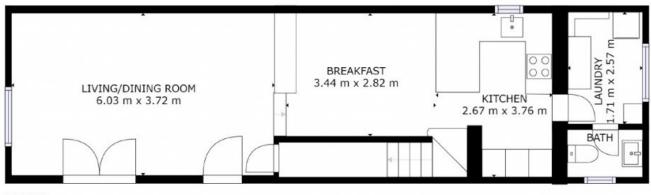

eva Andalucia, walking distance to the trendy Puerto Banùs and close to the restaurants, bars, shops and golf courses. The stylish house has been reformed by the current owners and is ideal for permanent living and to enjoy fabulous holidays under the sunny sky of the Costa del Sol. If you are looking to purchase a quality home, in a residential area with a high rental potential, don't miss that place! Highly recommended! Virtual tour & floor plan available. Features: - Walking distance to all amenities and Puerto Banús - Communal pool - Reformed

Orientation South West Views Garden

Garden Communal Condition Recently Renovated Features Marble Flooring Parking Communal Pool Communal Furniture Fully Furnished

Climate Control Hot A/C Kitchen Fully Fitted



























FLOOR 2



FLOOR 1

SIZES AND DIMENSIONS ARE APPROXIMATE. ACTUAL MAY VARY