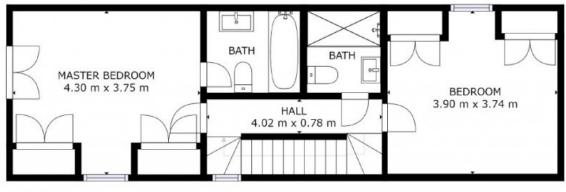

o Verde, Nueva Andalucia, walking distance to the trendy Puerto Banùs and close to the restaurants, bars, shops and golf courses. The stylish house has been reformed by the current owners and is ideal for permanent living and to enjoy fabulous holidays under the sunny sky of the Costa del Sol. If you are looking to purchase a quality home, in a residential area with a high rental potential, don't miss that place! Highly recommended! Virtual tour & floor plan available. Features: - Walking distance to all amenities and Puerto Banús - Communal pool - Reformed

Orientation South West Views Garden

Garden Communal Condition Recently Renovated Features Marble Flooring Parking Communal Pool Communal Furniture Fully Furnished

Climate Control Hot A/C Kitchen Fully Fitted



























FLOOR 2



FLOOR 1

SIZES AND DIMENSIONS ARE APPROXIMATE. ACTUAL MAY VARY