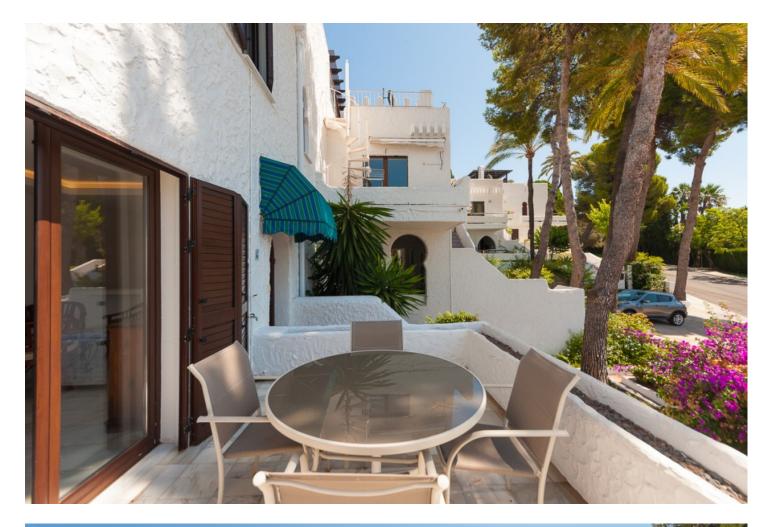

2 **3** 126 m2

This a delightful townhouse inside the well know urbanization Pueblo Arabesque, Atalaya de Rio Verde, Nueva Andalucia, walking distance to the trendy Puerto Banùs and close to the restaurants, bars, shops and golf courses. The stylish house has been reformed by the current owners and is ideal for permanent living and to enjoy fabulous holidays under the sunny sky of the Costa del Sol. If you are looking to purchase a quality home, in a residential area with a high rental potential, don't miss that place! Highly recommended! Virtual tour & floor plan available. Features: - Walking distance to all amenities and Puerto Banús - Communal pool - Reformed

Orientation South West Views Garden

Garden Communal Condition Recently Renovated Features Marble Flooring Parking Communal Pool Communal Furniture Fully Furnished

Climate Control Hot A/C Kitchen Fully Fitted