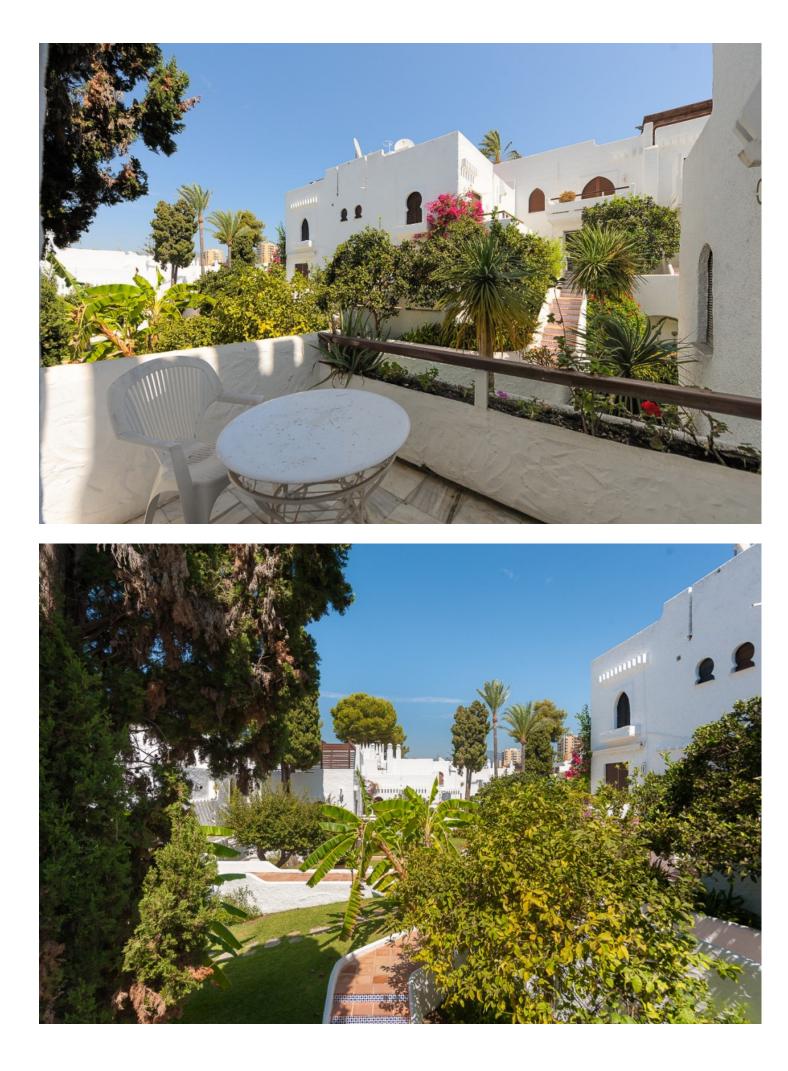

2 **3** 126 m2

This a delightful townhouse inside the well know urbanization Pueblo Arabesque, Atalaya de Rio Verde, Nueva Andalucia, walking distance to the trendy Puerto Banùs and close to the restaurants, bars, shops and golf courses. The stylish house has been reformed by the current owners and is ideal for permanent living and to enjoy fabulous holidays under the sunny sky of the Costa del Sol. If you are looking to purchase a quality home, in a residential area with a high rental potential, don't miss that place! Highly recommended! Virtual tour & floor plan available. Features: - Walking distance to all amenities and Puerto Banús - Communal pool - Reformed

Orientation South West Views Garden

Garden Communal Condition Recently Renovated Features Marble Flooring Parking Communal Pool Communal Furniture Fully Furnished

Climate Control Hot A/C Kitchen Fully Fitted