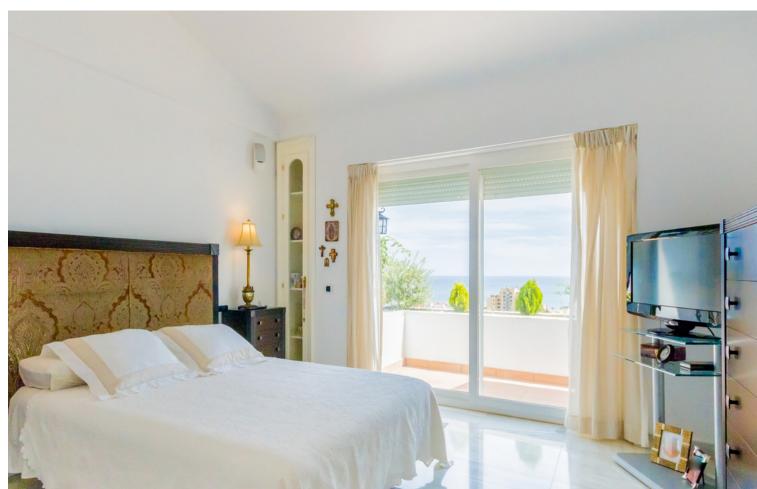

This flat is at Calle de la Cordera, 29620, Torremolinos, Málaga, is in the district of Torremolinos, on floor 2. It is a flat that has 454 m2 and has 4 rooms and 2 bathrooms.

| Setting Town Commercial Area Beachside Close To Shops Close To Sea Urbanisation | Orientation  ✓ South                                 | Condition Excellent                                                                                                                                                                                                                              | Pool Communal                                                       |
|---------------------------------------------------------------------------------|------------------------------------------------------|--------------------------------------------------------------------------------------------------------------------------------------------------------------------------------------------------------------------------------------------------|---------------------------------------------------------------------|
| Climate Control Air Conditioning Central Heating Fireplace                      | Views  ✓ Sea  ✓ Beach  ✓ Panoramic  ✓ Garden         | Features Covered Terrace Lift Fitted Wardrobes Near Transport Private Terrace Solarium Satellite TV WiFi Gym Storage Room Ensuite Bathroom Access for people with reduced mobility Marble Flooring Double Glazing 24 Hour Reception Courtesy Bus | Kitchen Fully Fitted                                                |
| Garden Communal                                                                 | Security Gated Complex Alarm System 24 Hour Security | Parking Underground Garage Covered More Than One Private                                                                                                                                                                                         | Utilities     Electricity     Drinkable Water     Telephone     Gas |