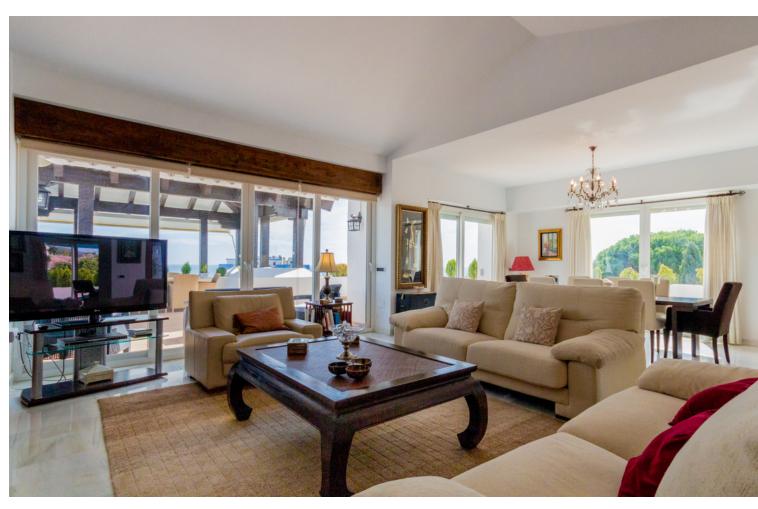

This flat is at Calle de la Cordera, 29620, Torremolinos, Málaga, is in the district of Torremolinos, on floor 2. It is a flat that has 454 m2 and has 4 rooms and 2 bathrooms.

| Setting Town Commercial Area Beachside Close To Shops Close To Sea Urbanisation | Orientation  ✓ South                                 | Condition Excellent                                                                                                                                                                                                                              | Pool Communal                                                       |
|---------------------------------------------------------------------------------|------------------------------------------------------|--------------------------------------------------------------------------------------------------------------------------------------------------------------------------------------------------------------------------------------------------|---------------------------------------------------------------------|
| Climate Control Air Conditioning Central Heating Fireplace                      | Views  ✓ Sea  ✓ Beach  ✓ Panoramic  ✓ Garden         | Features Covered Terrace Lift Fitted Wardrobes Near Transport Private Terrace Solarium Satellite TV WiFi Gym Storage Room Ensuite Bathroom Access for people with reduced mobility Marble Flooring Double Glazing 24 Hour Reception Courtesy Bus | Kitchen Fully Fitted                                                |
| Garden Communal                                                                 | Security Gated Complex Alarm System 24 Hour Security | Parking Underground Garage Covered More Than One Private                                                                                                                                                                                         | Utilities     Electricity     Drinkable Water     Telephone     Gas |