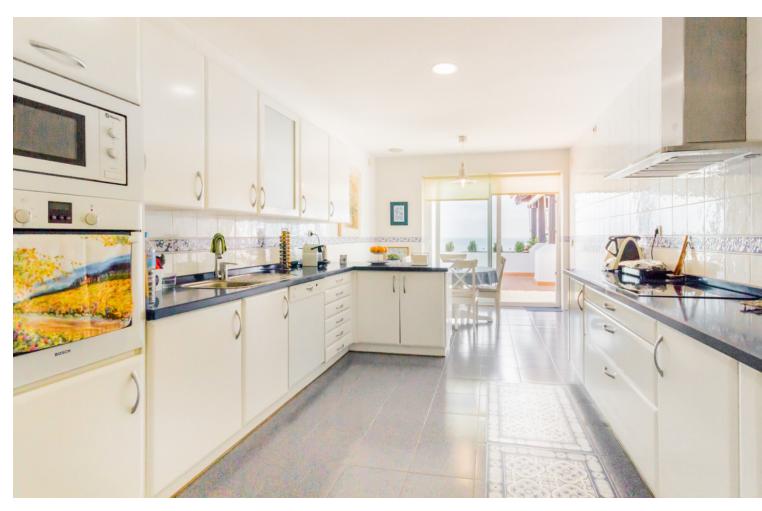

This flat is at Calle de la Cordera, 29620, Torremolinos, Málaga, is in the district of Torremolinos, on floor 2. It is a flat that has 454 m2 and has 4 rooms and 2 bathrooms.

| Setting Town Commercial Area Beachside Close To Shops Close To Sea Urbanisation | Orientation  ✓ South                                 | Condition Excellent                                                                                                                                                                                                                              | Pool Communal                                                       |
|---------------------------------------------------------------------------------|------------------------------------------------------|--------------------------------------------------------------------------------------------------------------------------------------------------------------------------------------------------------------------------------------------------|---------------------------------------------------------------------|
| Climate Control Air Conditioning Central Heating Fireplace                      | Views  ✓ Sea  ✓ Beach  ✓ Panoramic  ✓ Garden         | Features Covered Terrace Lift Fitted Wardrobes Near Transport Private Terrace Solarium Satellite TV WiFi Gym Storage Room Ensuite Bathroom Access for people with reduced mobility Marble Flooring Double Glazing 24 Hour Reception Courtesy Bus | Kitchen Fully Fitted                                                |
| Garden Communal                                                                 | Security Gated Complex Alarm System 24 Hour Security | Parking Underground Garage Covered More Than One Private                                                                                                                                                                                         | Utilities     Electricity     Drinkable Water     Telephone     Gas |