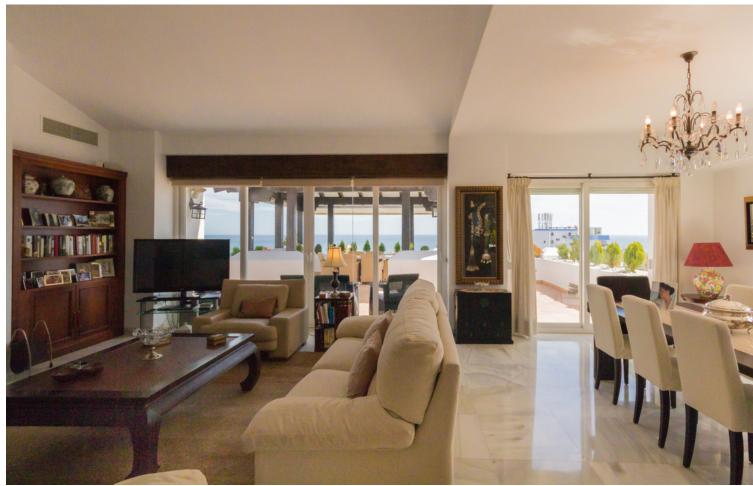

This flat is at Calle de la Cordera, 29620, Torremolinos, Málaga, is in the district of Torremolinos, on floor 2. It is a flat that has 454 m2 and has 4 rooms and 2 bathrooms.

| Setting Town Commercial Area Beachside Close To Shops Close To Sea Urbanisation | Orientation  ✓ South                                 | Condition Excellent                                                                                                                                                                                                                              | Pool Communal                                                       |
|---------------------------------------------------------------------------------|------------------------------------------------------|--------------------------------------------------------------------------------------------------------------------------------------------------------------------------------------------------------------------------------------------------|---------------------------------------------------------------------|
| Climate Control Air Conditioning Central Heating Fireplace                      | Views  ✓ Sea  ✓ Beach  ✓ Panoramic  ✓ Garden         | Features Covered Terrace Lift Fitted Wardrobes Near Transport Private Terrace Solarium Satellite TV WiFi Gym Storage Room Ensuite Bathroom Access for people with reduced mobility Marble Flooring Double Glazing 24 Hour Reception Courtesy Bus | Kitchen Fully Fitted                                                |
| Garden Communal                                                                 | Security Gated Complex Alarm System 24 Hour Security | Parking Underground Garage Covered More Than One Private                                                                                                                                                                                         | Utilities     Electricity     Drinkable Water     Telephone     Gas |