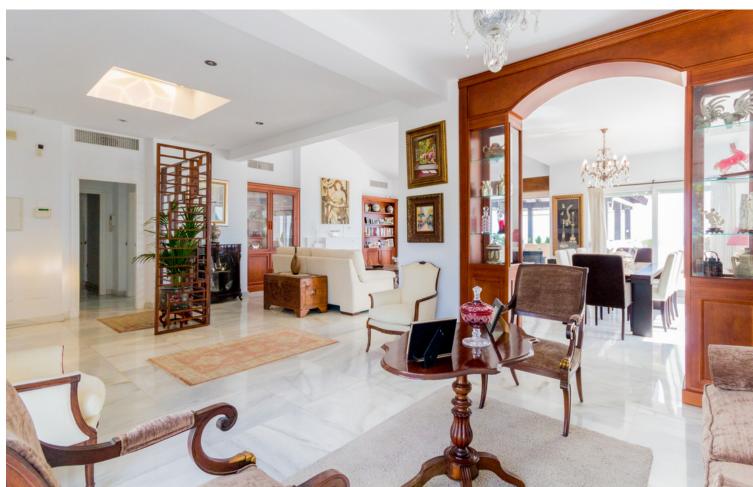

This flat is at Calle de la Cordera, 29620, Torremolinos, Málaga, is in the district of Torremolinos, on floor 2. It is a flat that has 454 m2 and has 4 rooms and 2 bathrooms.

| Setting Town Commercial Area Beachside Close To Shops Close To Sea Urbanisation | Orientation  ✓ South                                 | Condition Excellent                                                                                                                                                                                                                              | Pool Communal                                                       |
|---------------------------------------------------------------------------------|------------------------------------------------------|--------------------------------------------------------------------------------------------------------------------------------------------------------------------------------------------------------------------------------------------------|---------------------------------------------------------------------|
| Climate Control Air Conditioning Central Heating Fireplace                      | Views  ✓ Sea  ✓ Beach  ✓ Panoramic  ✓ Garden         | Features Covered Terrace Lift Fitted Wardrobes Near Transport Private Terrace Solarium Satellite TV WiFi Gym Storage Room Ensuite Bathroom Access for people with reduced mobility Marble Flooring Double Glazing 24 Hour Reception Courtesy Bus | Kitchen Fully Fitted                                                |
| Garden Communal                                                                 | Security Gated Complex Alarm System 24 Hour Security | Parking Underground Garage Covered More Than One Private                                                                                                                                                                                         | Utilities     Electricity     Drinkable Water     Telephone     Gas |