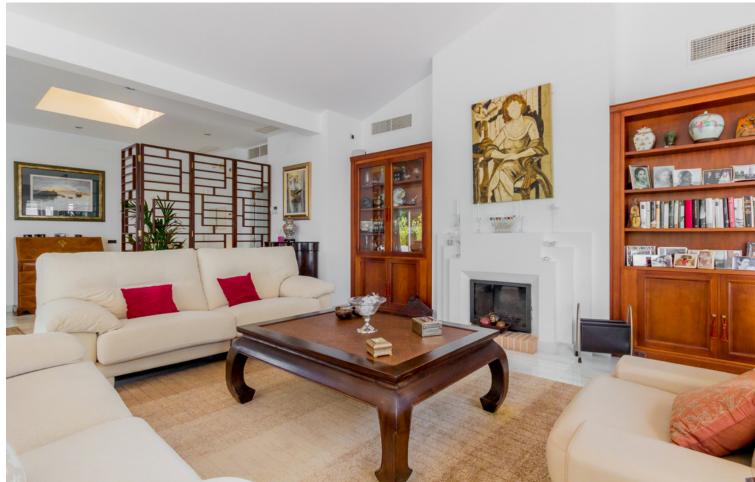

This flat is at Calle de la Cordera, 29620, Torremolinos, Málaga, is in the district of Torremolinos, on floor 2. It is a flat that has 454 m2 and has 4 rooms and 2 bathrooms.

| Setting Town Commercial Area Beachside Close To Shops Close To Sea Urbanisation | Orientation  ✓ South                                 | Condition Excellent                                                                                                                                                                                                                              | Pool Communal                                                       |
|---------------------------------------------------------------------------------|------------------------------------------------------|--------------------------------------------------------------------------------------------------------------------------------------------------------------------------------------------------------------------------------------------------|---------------------------------------------------------------------|
| Climate Control Air Conditioning Central Heating Fireplace                      | Views  ✓ Sea  ✓ Beach  ✓ Panoramic  ✓ Garden         | Features Covered Terrace Lift Fitted Wardrobes Near Transport Private Terrace Solarium Satellite TV WiFi Gym Storage Room Ensuite Bathroom Access for people with reduced mobility Marble Flooring Double Glazing 24 Hour Reception Courtesy Bus | Kitchen Fully Fitted                                                |
| Garden Communal                                                                 | Security Gated Complex Alarm System 24 Hour Security | Parking Underground Garage Covered More Than One Private                                                                                                                                                                                         | Utilities     Electricity     Drinkable Water     Telephone     Gas |