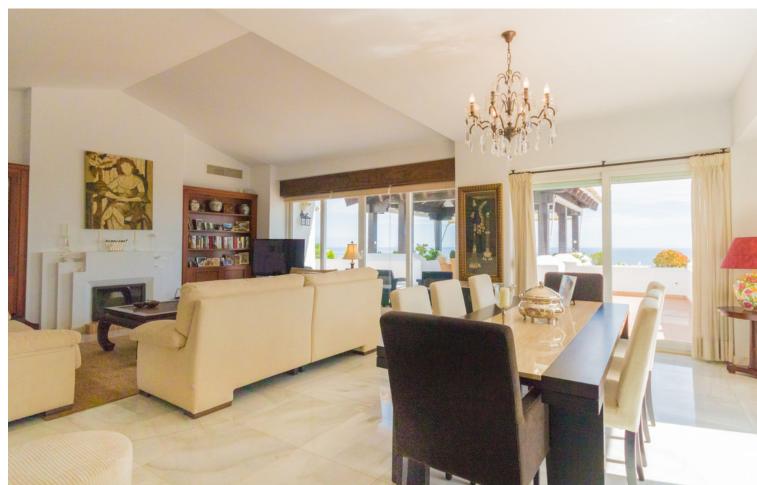

This flat is at Calle de la Cordera, 29620, Torremolinos, Málaga, is in the district of Torremolinos, on floor 2. It is a flat that has 454 m2 and has 4 rooms and 2 bathrooms.

| Setting Town Commercial Area Beachside Close To Shops Close To Sea Urbanisation | Orientation  ✓ South                                 | Condition Excellent                                                                                                                                                                                                                              | Pool Communal                                                       |
|---------------------------------------------------------------------------------|------------------------------------------------------|--------------------------------------------------------------------------------------------------------------------------------------------------------------------------------------------------------------------------------------------------|---------------------------------------------------------------------|
| Climate Control Air Conditioning Central Heating Fireplace                      | Views  ✓ Sea  ✓ Beach  ✓ Panoramic  ✓ Garden         | Features Covered Terrace Lift Fitted Wardrobes Near Transport Private Terrace Solarium Satellite TV WiFi Gym Storage Room Ensuite Bathroom Access for people with reduced mobility Marble Flooring Double Glazing 24 Hour Reception Courtesy Bus | Kitchen Fully Fitted                                                |
| Garden Communal                                                                 | Security Gated Complex Alarm System 24 Hour Security | Parking Underground Garage Covered More Than One Private                                                                                                                                                                                         | Utilities     Electricity     Drinkable Water     Telephone     Gas |