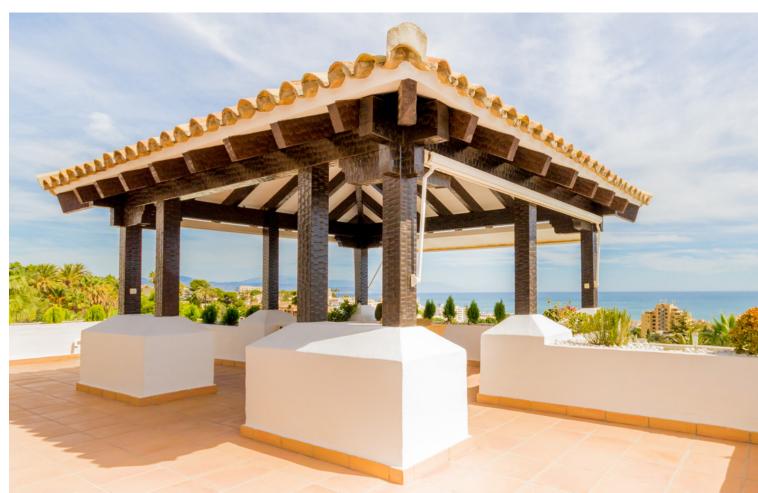

This flat is at Calle de la Cordera, 29620, Torremolinos, Málaga, is in the district of Torremolinos, on floor 2. It is a flat that has 454 m2 and has 4 rooms and 2 bathrooms.

| Setting Town Commercial Area Beachside Close To Shops Close To Sea Urbanisation | Orientation  ✓ South                                 | Condition Excellent                                                                                                                                                                                                                              | Pool Communal                                                       |
|---------------------------------------------------------------------------------|------------------------------------------------------|--------------------------------------------------------------------------------------------------------------------------------------------------------------------------------------------------------------------------------------------------|---------------------------------------------------------------------|
| Climate Control Air Conditioning Central Heating Fireplace                      | Views  ✓ Sea  ✓ Beach  ✓ Panoramic  ✓ Garden         | Features Covered Terrace Lift Fitted Wardrobes Near Transport Private Terrace Solarium Satellite TV WiFi Gym Storage Room Ensuite Bathroom Access for people with reduced mobility Marble Flooring Double Glazing 24 Hour Reception Courtesy Bus | Kitchen Fully Fitted                                                |
| Garden Communal                                                                 | Security Gated Complex Alarm System 24 Hour Security | Parking Underground Garage Covered More Than One Private                                                                                                                                                                                         | Utilities     Electricity     Drinkable Water     Telephone     Gas |