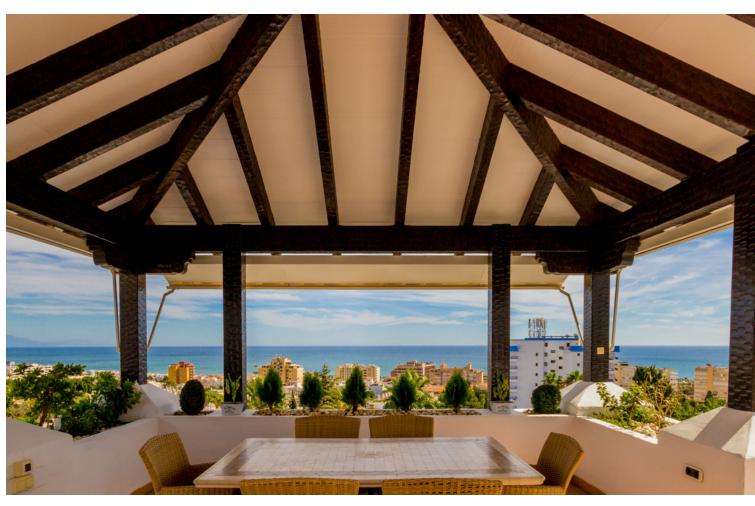

This flat is at Calle de la Cordera, 29620, Torremolinos, Málaga, is in the district of Torremolinos, on floor 2. It is a flat that has 454 m2 and has 4 rooms and 2 bathrooms.

| Setting Town Commercial Area Beachside Close To Shops Close To Sea Urbanisation | Orientation  ✓ South                                 | Condition Excellent                                                                                                                                                                                                                              | Pool Communal                                                       |
|---------------------------------------------------------------------------------|------------------------------------------------------|--------------------------------------------------------------------------------------------------------------------------------------------------------------------------------------------------------------------------------------------------|---------------------------------------------------------------------|
| Climate Control Air Conditioning Central Heating Fireplace                      | Views  ✓ Sea  ✓ Beach  ✓ Panoramic  ✓ Garden         | Features Covered Terrace Lift Fitted Wardrobes Near Transport Private Terrace Solarium Satellite TV WiFi Gym Storage Room Ensuite Bathroom Access for people with reduced mobility Marble Flooring Double Glazing 24 Hour Reception Courtesy Bus | Kitchen Fully Fitted                                                |
| Garden Communal                                                                 | Security Gated Complex Alarm System 24 Hour Security | Parking Underground Garage Covered More Than One Private                                                                                                                                                                                         | Utilities     Electricity     Drinkable Water     Telephone     Gas |