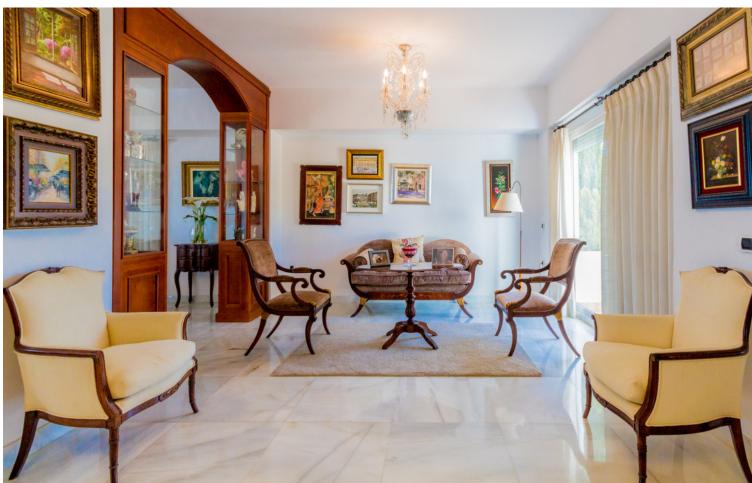

This flat is at Calle de la Cordera, 29620, Torremolinos, Málaga, is in the district of Torremolinos, on floor 2. It is a flat that has 454 m2 and has 4 rooms and 2 bathrooms.

| Setting Town Commercial Area Beachside Close To Shops Close To Sea Urbanisation | Orientation  ✓ South                                 | Condition Excellent                                                                                                                                                                                                                              | Pool Communal                                                       |
|---------------------------------------------------------------------------------|------------------------------------------------------|--------------------------------------------------------------------------------------------------------------------------------------------------------------------------------------------------------------------------------------------------|---------------------------------------------------------------------|
| Climate Control Air Conditioning Central Heating Fireplace                      | Views  ✓ Sea  ✓ Beach  ✓ Panoramic  ✓ Garden         | Features Covered Terrace Lift Fitted Wardrobes Near Transport Private Terrace Solarium Satellite TV WiFi Gym Storage Room Ensuite Bathroom Access for people with reduced mobility Marble Flooring Double Glazing 24 Hour Reception Courtesy Bus | Kitchen Fully Fitted                                                |
| Garden Communal                                                                 | Security Gated Complex Alarm System 24 Hour Security | Parking Underground Garage Covered More Than One Private                                                                                                                                                                                         | Utilities     Electricity     Drinkable Water     Telephone     Gas |