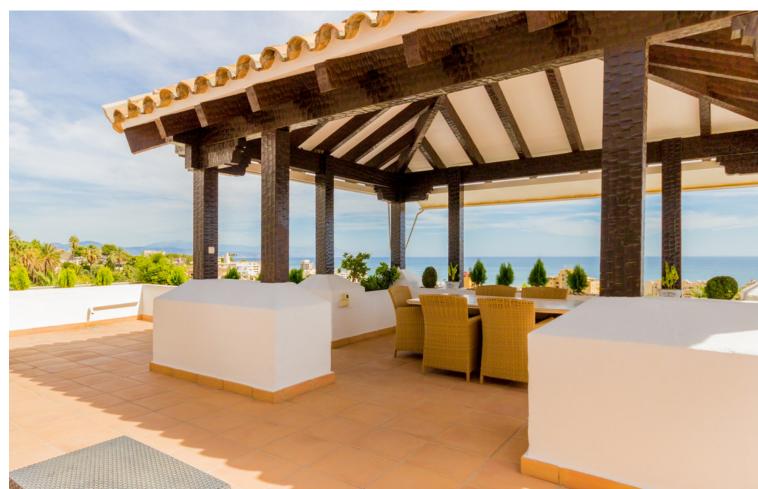

This flat is at Calle de la Cordera, 29620, Torremolinos, Málaga, is in the district of Torremolinos, on floor 2. It is a flat that has 454 m2 and has 4 rooms and 2 bathrooms.

| Setting Town Commercial Area Beachside Close To Shops Close To Sea Urbanisation | Orientation  ✓ South                                 | Condition Excellent                                                                                                                                                                                                                              | Pool Communal                                                       |
|---------------------------------------------------------------------------------|------------------------------------------------------|--------------------------------------------------------------------------------------------------------------------------------------------------------------------------------------------------------------------------------------------------|---------------------------------------------------------------------|
| Climate Control Air Conditioning Central Heating Fireplace                      | Views  ✓ Sea  ✓ Beach  ✓ Panoramic  ✓ Garden         | Features Covered Terrace Lift Fitted Wardrobes Near Transport Private Terrace Solarium Satellite TV WiFi Gym Storage Room Ensuite Bathroom Access for people with reduced mobility Marble Flooring Double Glazing 24 Hour Reception Courtesy Bus | Kitchen Fully Fitted                                                |
| Garden Communal                                                                 | Security Gated Complex Alarm System 24 Hour Security | Parking Underground Garage Covered More Than One Private                                                                                                                                                                                         | Utilities     Electricity     Drinkable Water     Telephone     Gas |