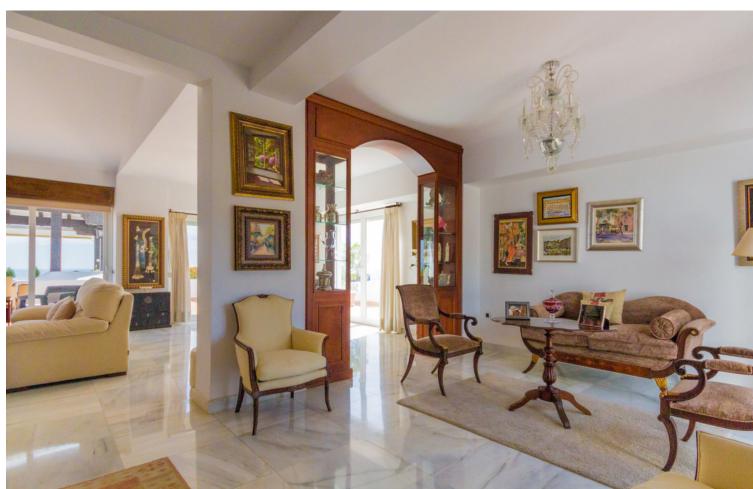

This flat is at Calle de la Cordera, 29620, Torremolinos, Málaga, is in the district of Torremolinos, on floor 2. It is a flat that has 454 m2 and has 4 rooms and 2 bathrooms.

| Setting Town Commercial Area Beachside Close To Shops Close To Sea Urbanisation | Orientation  ✓ South                                 | Condition Excellent                                                                                                                                                                                                                              | Pool Communal                                                       |
|---------------------------------------------------------------------------------|------------------------------------------------------|--------------------------------------------------------------------------------------------------------------------------------------------------------------------------------------------------------------------------------------------------|---------------------------------------------------------------------|
| Climate Control Air Conditioning Central Heating Fireplace                      | Views  ✓ Sea  ✓ Beach  ✓ Panoramic  ✓ Garden         | Features Covered Terrace Lift Fitted Wardrobes Near Transport Private Terrace Solarium Satellite TV WiFi Gym Storage Room Ensuite Bathroom Access for people with reduced mobility Marble Flooring Double Glazing 24 Hour Reception Courtesy Bus | Kitchen Fully Fitted                                                |
| Garden Communal                                                                 | Security Gated Complex Alarm System 24 Hour Security | Parking Underground Garage Covered More Than One Private                                                                                                                                                                                         | Utilities     Electricity     Drinkable Water     Telephone     Gas |