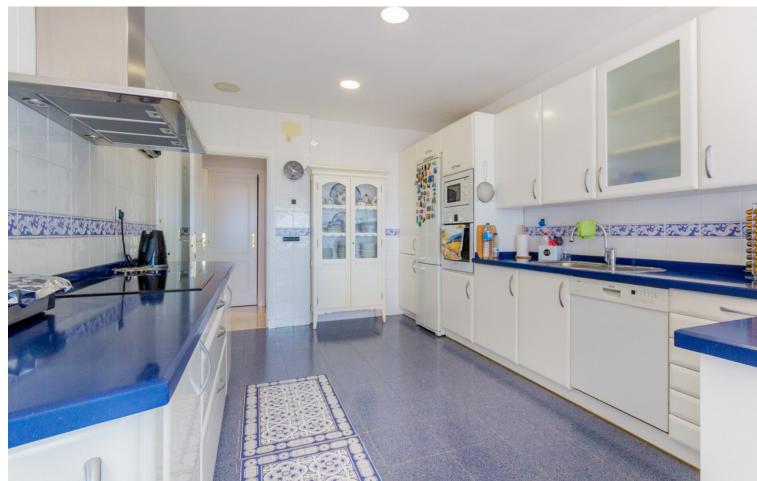

This flat is at Calle de la Cordera, 29620, Torremolinos, Málaga, is in the district of Torremolinos, on floor 2. It is a flat that has 454 m2 and has 4 rooms and 2 bathrooms.

| Setting Town Commercial Area Beachside Close To Shops Close To Sea Urbanisation | Orientation  ✓ South                                 | Condition Excellent                                                                                                                                                                                                                              | Pool Communal                                                       |
|---------------------------------------------------------------------------------|------------------------------------------------------|--------------------------------------------------------------------------------------------------------------------------------------------------------------------------------------------------------------------------------------------------|---------------------------------------------------------------------|
| Climate Control Air Conditioning Central Heating Fireplace                      | Views  ✓ Sea  ✓ Beach  ✓ Panoramic  ✓ Garden         | Features Covered Terrace Lift Fitted Wardrobes Near Transport Private Terrace Solarium Satellite TV WiFi Gym Storage Room Ensuite Bathroom Access for people with reduced mobility Marble Flooring Double Glazing 24 Hour Reception Courtesy Bus | Kitchen Fully Fitted                                                |
| Garden Communal                                                                 | Security Gated Complex Alarm System 24 Hour Security | Parking Underground Garage Covered More Than One Private                                                                                                                                                                                         | Utilities     Electricity     Drinkable Water     Telephone     Gas |