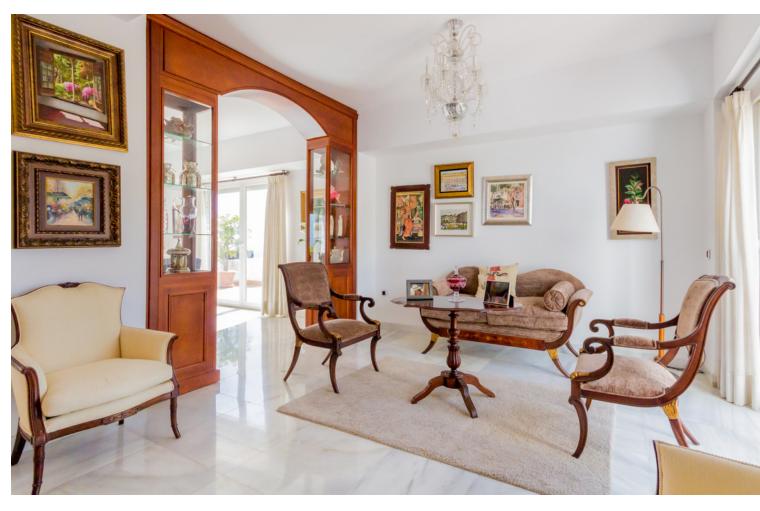

This flat is at Calle de la Cordera, 29620, Torremolinos, Málaga, is in the district of Torremolinos, on floor 2. It is a flat that has 454 m2 and has 4 rooms and 2 bathrooms.

| Setting Town Commercial Area Beachside Close To Shops Close To Sea Urbanisation | Orientation  ✓ South                                 | Condition Excellent                                                                                                                                                                                                                              | Pool Communal                                                       |
|---------------------------------------------------------------------------------|------------------------------------------------------|--------------------------------------------------------------------------------------------------------------------------------------------------------------------------------------------------------------------------------------------------|---------------------------------------------------------------------|
| Climate Control Air Conditioning Central Heating Fireplace                      | Views  ✓ Sea  ✓ Beach  ✓ Panoramic  ✓ Garden         | Features Covered Terrace Lift Fitted Wardrobes Near Transport Private Terrace Solarium Satellite TV WiFi Gym Storage Room Ensuite Bathroom Access for people with reduced mobility Marble Flooring Double Glazing 24 Hour Reception Courtesy Bus | Kitchen Fully Fitted                                                |
| Garden Communal                                                                 | Security Gated Complex Alarm System 24 Hour Security | Parking Underground Garage Covered More Than One Private                                                                                                                                                                                         | Utilities     Electricity     Drinkable Water     Telephone     Gas |