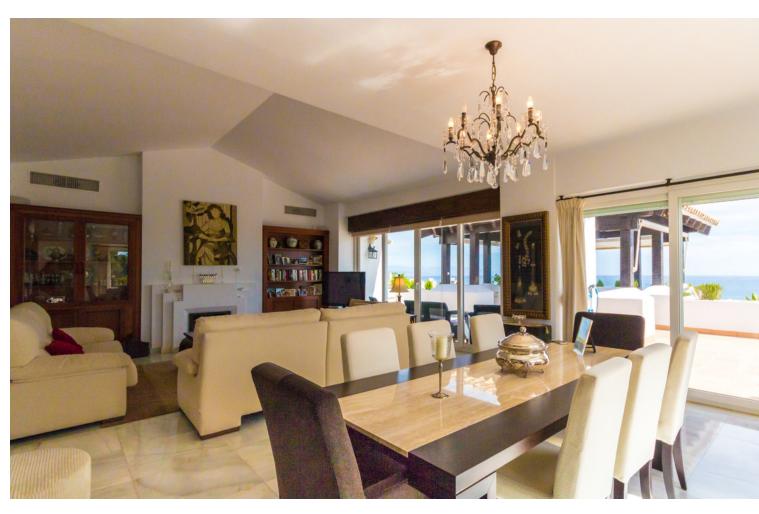

This flat is at Calle de la Cordera, 29620, Torremolinos, Málaga, is in the district of Torremolinos, on floor 2. It is a flat that has 454 m2 and has 4 rooms and 2 bathrooms.

| Setting Town Commercial Area Beachside Close To Shops Close To Sea Urbanisation | Orientation  ✓ South                                 | Condition Excellent                                                                                                                                                                                                                              | Pool Communal                                                       |
|---------------------------------------------------------------------------------|------------------------------------------------------|--------------------------------------------------------------------------------------------------------------------------------------------------------------------------------------------------------------------------------------------------|---------------------------------------------------------------------|
| Climate Control Air Conditioning Central Heating Fireplace                      | Views  ✓ Sea  ✓ Beach  ✓ Panoramic  ✓ Garden         | Features Covered Terrace Lift Fitted Wardrobes Near Transport Private Terrace Solarium Satellite TV WiFi Gym Storage Room Ensuite Bathroom Access for people with reduced mobility Marble Flooring Double Glazing 24 Hour Reception Courtesy Bus | Kitchen Fully Fitted                                                |
| Garden Communal                                                                 | Security Gated Complex Alarm System 24 Hour Security | Parking Underground Garage Covered More Than One Private                                                                                                                                                                                         | Utilities     Electricity     Drinkable Water     Telephone     Gas |