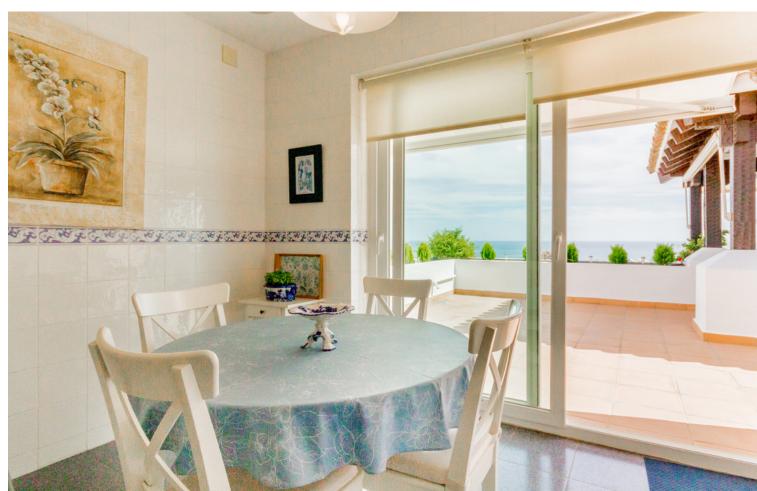

This flat is at Calle de la Cordera, 29620, Torremolinos, Málaga, is in the district of Torremolinos, on floor 2. It is a flat that has 454 m2 and has 4 rooms and 2 bathrooms.

| Setting Town Commercial Area Beachside Close To Shops Close To Sea Urbanisation | Orientation  ✓ South                                 | Condition Excellent                                                                                                                                                                                                                              | Pool Communal                                                       |
|---------------------------------------------------------------------------------|------------------------------------------------------|--------------------------------------------------------------------------------------------------------------------------------------------------------------------------------------------------------------------------------------------------|---------------------------------------------------------------------|
| Climate Control Air Conditioning Central Heating Fireplace                      | Views  ✓ Sea  ✓ Beach  ✓ Panoramic  ✓ Garden         | Features Covered Terrace Lift Fitted Wardrobes Near Transport Private Terrace Solarium Satellite TV WiFi Gym Storage Room Ensuite Bathroom Access for people with reduced mobility Marble Flooring Double Glazing 24 Hour Reception Courtesy Bus | Kitchen Fully Fitted                                                |
| Garden Communal                                                                 | Security Gated Complex Alarm System 24 Hour Security | Parking Underground Garage Covered More Than One Private                                                                                                                                                                                         | Utilities     Electricity     Drinkable Water     Telephone     Gas |