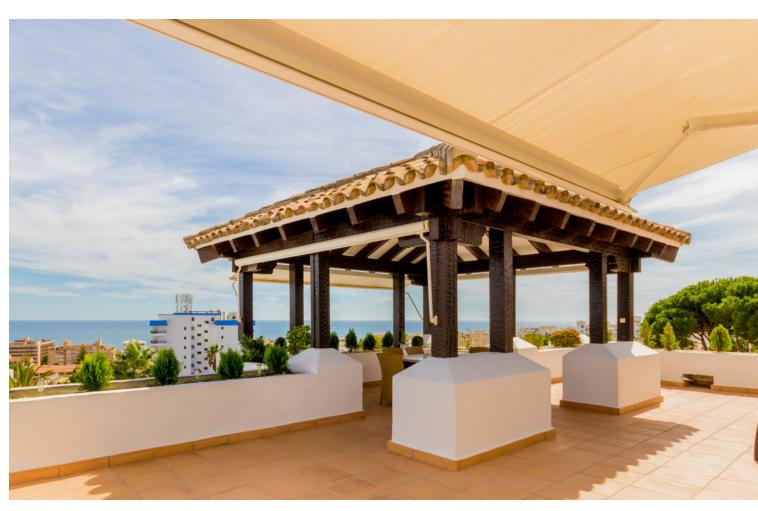

This flat is at Calle de la Cordera, 29620, Torremolinos, Málaga, is in the district of Torremolinos, on floor 2. It is a flat that has 454 m2 and has 4 rooms and 2 bathrooms.

| Setting Town Commercial Area Beachside Close To Shops Close To Sea Urbanisation | Orientation  ✓ South                                 | Condition Excellent                                                                                                                                                                                                                              | Pool Communal                                                       |
|---------------------------------------------------------------------------------|------------------------------------------------------|--------------------------------------------------------------------------------------------------------------------------------------------------------------------------------------------------------------------------------------------------|---------------------------------------------------------------------|
| Climate Control Air Conditioning Central Heating Fireplace                      | Views  ✓ Sea  ✓ Beach  ✓ Panoramic  ✓ Garden         | Features Covered Terrace Lift Fitted Wardrobes Near Transport Private Terrace Solarium Satellite TV WiFi Gym Storage Room Ensuite Bathroom Access for people with reduced mobility Marble Flooring Double Glazing 24 Hour Reception Courtesy Bus | Kitchen Fully Fitted                                                |
| Garden Communal                                                                 | Security Gated Complex Alarm System 24 Hour Security | Parking Underground Garage Covered More Than One Private                                                                                                                                                                                         | Utilities     Electricity     Drinkable Water     Telephone     Gas |