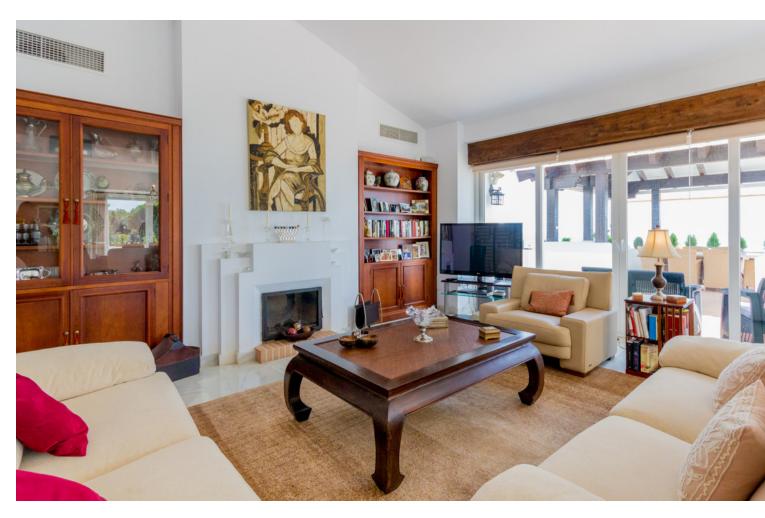

This flat is at Calle de la Cordera, 29620, Torremolinos, Málaga, is in the district of Torremolinos, on floor 2. It is a flat that has 454 m2 and has 4 rooms and 2 bathrooms.

| Setting Town Commercial Area Beachside Close To Shops Close To Sea Urbanisation | Orientation  ✓ South                                 | Condition Excellent                                                                                                                                                                                                                              | Pool Communal                                                       |
|---------------------------------------------------------------------------------|------------------------------------------------------|--------------------------------------------------------------------------------------------------------------------------------------------------------------------------------------------------------------------------------------------------|---------------------------------------------------------------------|
| Climate Control Air Conditioning Central Heating Fireplace                      | Views  ✓ Sea  ✓ Beach  ✓ Panoramic  ✓ Garden         | Features Covered Terrace Lift Fitted Wardrobes Near Transport Private Terrace Solarium Satellite TV WiFi Gym Storage Room Ensuite Bathroom Access for people with reduced mobility Marble Flooring Double Glazing 24 Hour Reception Courtesy Bus | Kitchen Fully Fitted                                                |
| Garden Communal                                                                 | Security Gated Complex Alarm System 24 Hour Security | Parking Underground Garage Covered More Than One Private                                                                                                                                                                                         | Utilities     Electricity     Drinkable Water     Telephone     Gas |