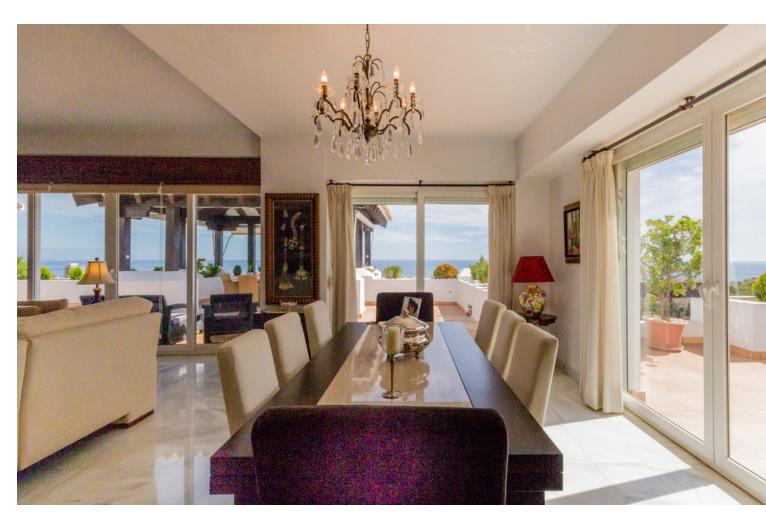

This flat is at Calle de la Cordera, 29620, Torremolinos, Málaga, is in the district of Torremolinos, on floor 2. It is a flat that has 454 m2 and has 4 rooms and 2 bathrooms.

| Setting Town Commercial Area Beachside Close To Shops Close To Sea Urbanisation | Orientation  ✓ South                                 | Condition Excellent                                                                                                                                                                                                                              | Pool Communal                                                       |
|---------------------------------------------------------------------------------|------------------------------------------------------|--------------------------------------------------------------------------------------------------------------------------------------------------------------------------------------------------------------------------------------------------|---------------------------------------------------------------------|
| Climate Control Air Conditioning Central Heating Fireplace                      | Views  ✓ Sea  ✓ Beach  ✓ Panoramic  ✓ Garden         | Features Covered Terrace Lift Fitted Wardrobes Near Transport Private Terrace Solarium Satellite TV WiFi Gym Storage Room Ensuite Bathroom Access for people with reduced mobility Marble Flooring Double Glazing 24 Hour Reception Courtesy Bus | Kitchen Fully Fitted                                                |
| Garden Communal                                                                 | Security Gated Complex Alarm System 24 Hour Security | Parking Underground Garage Covered More Than One Private                                                                                                                                                                                         | Utilities     Electricity     Drinkable Water     Telephone     Gas |