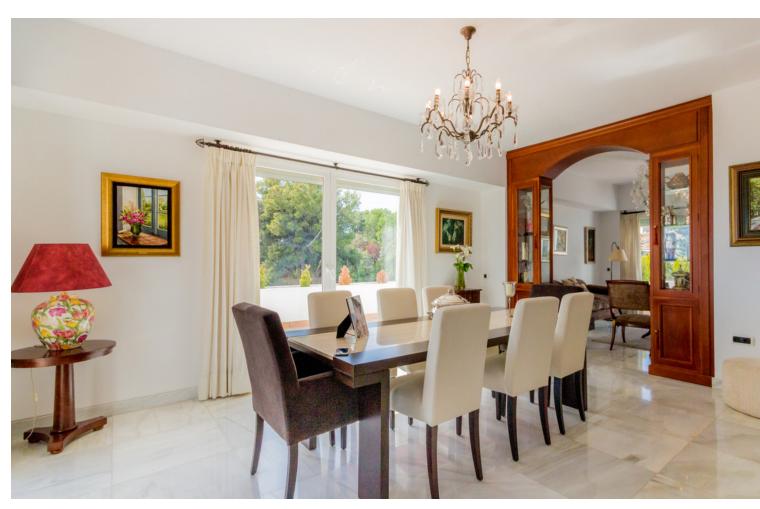

This flat is at Calle de la Cordera, 29620, Torremolinos, Málaga, is in the district of Torremolinos, on floor 2. It is a flat that has 454 m2 and has 4 rooms and 2 bathrooms.

| Setting Town Commercial Area Beachside Close To Shops Close To Sea Urbanisation | Orientation  ✓ South                                 | Condition Excellent                                                                                                                                                                                                                              | Pool Communal                                                       |
|---------------------------------------------------------------------------------|------------------------------------------------------|--------------------------------------------------------------------------------------------------------------------------------------------------------------------------------------------------------------------------------------------------|---------------------------------------------------------------------|
| Climate Control Air Conditioning Central Heating Fireplace                      | Views  ✓ Sea  ✓ Beach  ✓ Panoramic  ✓ Garden         | Features Covered Terrace Lift Fitted Wardrobes Near Transport Private Terrace Solarium Satellite TV WiFi Gym Storage Room Ensuite Bathroom Access for people with reduced mobility Marble Flooring Double Glazing 24 Hour Reception Courtesy Bus | Kitchen Fully Fitted                                                |
| Garden Communal                                                                 | Security Gated Complex Alarm System 24 Hour Security | Parking Underground Garage Covered More Than One Private                                                                                                                                                                                         | Utilities     Electricity     Drinkable Water     Telephone     Gas |