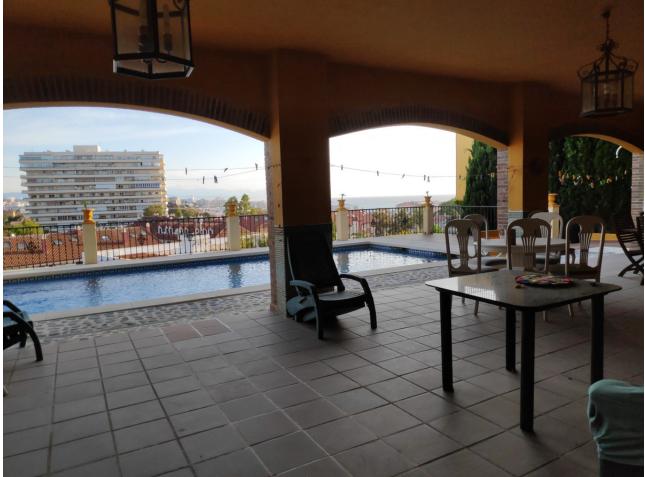

Beautiful and spacious villa built with excellent quality materials, accessed from the street to the porch and patio or through a garage entrance. It consists of 2 floors plus garden floor, on the main floor there is a large and bright living room that leads to a terrace overlooking the sea, equipped kitchen with dining room and pantry, master bedroom with en suite bathroom and toilet, on the second floor (which is accessed both by the house and the garage area) has 4 large bedrooms each with its balcony overlooking the sea, fitted wardrobes in each of them and 2 bathrooms. The pool area is accessed by stairs from the main entrance where it has a covered terrace of 70 meters with barbecue all prepared with its dining area, surrounded by a garden and a descent where the land ends with numerous fruit trees. The house has built an area enabled for relaxation with access from the covered terrace, where it has a large Jacuzzi with a capacity of 10 people, sauna, Turkish bath and toilet. It also has a room for storing garden tools or machinery, another room with another toilet and a laundry room. You can perfectly replace the stairs with ramps if necessary. It is located in an excellent quiet area, next to golf course and near the beach. Detached Villa, Benalmadena, Costa del Sol. 5 Bedrooms, 4 Bathrooms, Built 313 m<sup>2</sup>, Terrace 84 m<sup>2</sup>. Setting : Front-line Golf, Close To Golf, Close To Sea, Close To Town, Close To Schools, Urbanisation. Orientation : East, West. Condition : Good. Pool : Private. Views : Sea, Golf. Features : Covered Terrace, Fitted Wardrobes, Private Terrace, Sauna, Storage Room, Utility Room, Ensuite Bathroom, Marble Flooring, Jacuzzi, Barbegue, Double Glazing, Basement, Fibre Optic. Furniture : Optional. Kitchen : Fully Fitted. Garden : Private. Security : Entry Phone. Category : Golf.