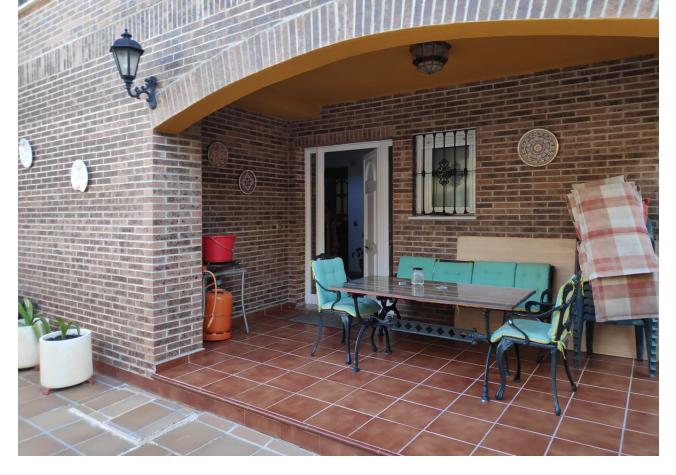

Beautiful and spacious villa built with excellent quality materials, accessed from the street to the porch and patio or through a garage entrance. It consists of 2 floors plus garden floor, on the main floor there is a large and bright living room that leads to a terrace overlooking the sea, equipped kitchen with dining room and pantry, master bedroom with en suite bathroom and toilet, on the second floor (which is accessed both by the house and the garage area) has 4 large bedrooms each with its balcony overlooking the sea, fitted wardrobes in each of them and 2 bathrooms. The pool area is accessed by stairs from the main entrance where it has a covered terrace of 70 meters with barbecue all prepared with its dining area, surrounded by a garden and a descent where the land ends with numerous fruit trees. The house has built an area enabled for relaxation with access from the covered terrace, where it has a large Jacuzzi with a capacity of 10 people, sauna, Turkish bath and toilet. It also has a room for storing garden tools or machinery, another room with another toilet and a laundry room. You can perfectly replace the stairs with ramps if necessary. It is located in an excellent quiet area, next to golf course and near the beach. Detached Villa, Benalmadena, Costa del Sol. 5 Bedrooms, 4 Bathrooms, Built 313 m<sup>2</sup>, Terrace 84 m<sup>2</sup>. Setting : Front-line Golf, Close To Golf, Close To Sea, Close To Town, Close To Schools, Urbanisation. Orientation : East, West. Condition : Good. Pool : Private. Views : Sea, Golf. Features : Covered Terrace, Fitted Wardrobes, Private Terrace, Sauna, Storage Room, Utility Room, Ensuite Bathroom, Marble Flooring, Jacuzzi, Barbegue, Double Glazing, Basement, Fibre Optic. Furniture : Optional. Kitchen : Fully Fitted. Garden : Private. Security : Entry Phone. Category : Golf.