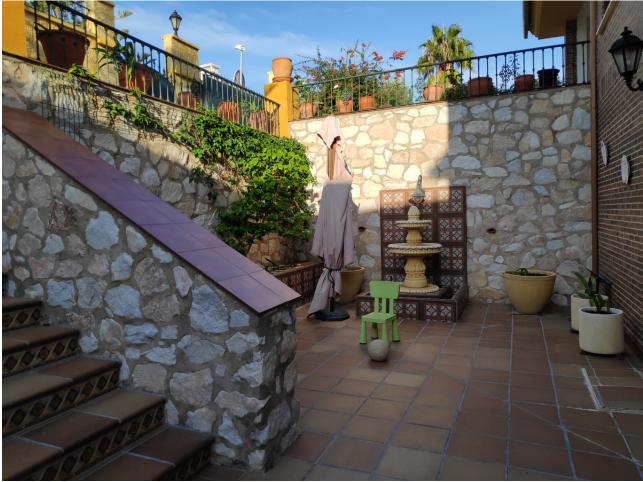

Beautiful and spacious villa built with excellent quality materials, accessed from the street to the porch and patio or through a garage entrance. It consists of 2 floors plus garden floor, on the main floor there is a large and bright living room that leads to a terrace overlooking the sea, equipped kitchen with dining room and pantry, master bedroom with en suite bathroom and toilet, on the second floor (which is accessed both by the house and the garage area) has 4 large bedrooms each with its balcony overlooking the sea, fitted wardrobes in each of them and 2 bathrooms. The pool area is accessed by stairs from the main entrance where it has a covered terrace of 70 meters with barbecue all prepared with its dining area, surrounded by a garden and a descent where the land ends with numerous fruit trees. The house has built an area enabled for relaxation with access from the covered terrace, where it has a large Jacuzzi with a capacity of 10 people, sauna, Turkish bath and toilet. It also has a room for storing garden tools or machinery, another room with another toilet and a laundry room. You can perfectly replace the stairs with ramps if necessary. It is located in an excellent quiet area, next to golf course and near the beach. Detached Villa, Benalmadena, Costa del Sol. 5 Bedrooms, 4 Bathrooms, Built 313 m<sup>2</sup>, Terrace 84 m<sup>2</sup>. Setting : Front-line Golf, Close To Golf, Close To Sea, Close To Town, Close To Schools, Urbanisation. Orientation : East, West. Condition : Good. Pool : Private. Views : Sea, Golf. Features : Covered Terrace, Fitted Wardrobes, Private Terrace, Sauna, Storage Room, Utility Room, Ensuite Bathroom, Marble Flooring, Jacuzzi, Barbegue, Double Glazing, Basement, Fibre Optic. Furniture : Optional. Kitchen : Fully Fitted. Garden : Private. Security : Entry Phone. Category : Golf.