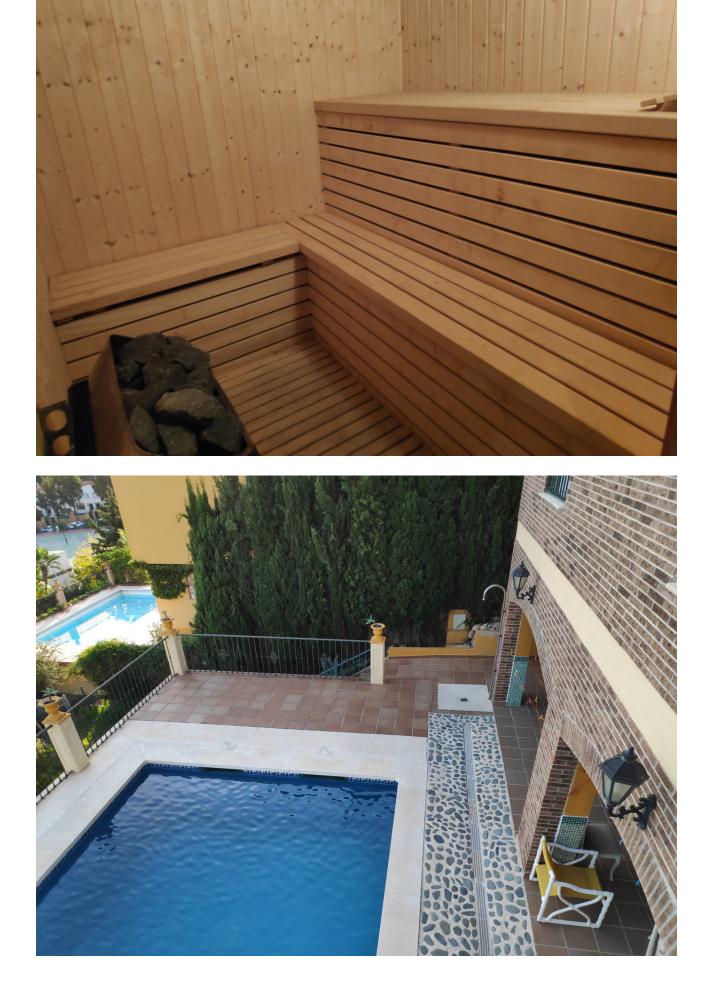

Beautiful and spacious villa built with excellent quality materials, accessed from the street to the porch and patio or through a garage entrance. It consists of 2 floors plus garden floor, on the main floor there is a large and bright living room that leads to a terrace overlooking the sea, equipped kitchen with dining room and pantry, master bedroom with en suite bathroom and toilet, on the second floor (which is accessed both by the house and the garage area) has 4 large bedrooms each with its balcony overlooking the sea, fitted wardrobes in each of them and 2 bathrooms. The pool area is accessed by stairs from the main entrance where it has a covered terrace of 70 meters with barbecue all prepared with its dining area, surrounded by a garden and a descent where the land ends with numerous fruit trees. The house has built an area enabled for relaxation with access from the covered terrace, where it has a large Jacuzzi with a capacity of 10 people, sauna, Turkish bath and toilet. It also has a room for storing garden tools or machinery, another room with another toilet and a laundry room. You can perfectly replace the stairs with ramps if necessary. It is located in an excellent quiet area, next to golf course and near the beach. Detached Villa, Benalmadena, Costa del Sol. 5 Bedrooms, 4 Bathrooms, Built 313 m<sup>2</sup>, Terrace 84 m<sup>2</sup>. Setting : Front-line Golf, Close To Golf, Close To Sea, Close To Town, Close To Schools, Urbanisation. Orientation : East, West. Condition : Good. Pool : Private. Views : Sea, Golf. Features : Covered Terrace, Fitted Wardrobes, Private Terrace, Sauna, Storage Room, Utility Room, Ensuite Bathroom, Marble Flooring, Jacuzzi, Barbegue, Double Glazing, Basement, Fibre Optic. Furniture : Optional. Kitchen : Fully Fitted. Garden : Private. Security : Entry Phone. Category : Golf.