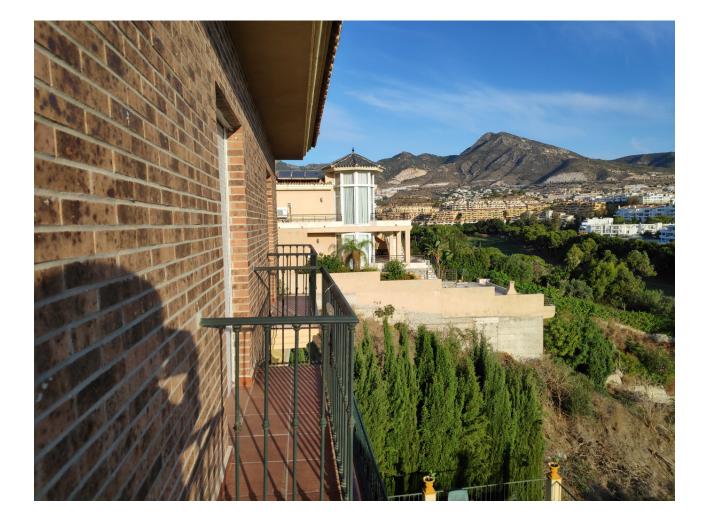

Beautiful and spacious villa built with excellent quality materials, accessed from the street to the porch and patio or through a garage entrance. It consists of 2 floors plus garden floor, on the main floor there is a large and bright living room that leads to a terrace overlooking the sea, equipped kitchen with dining room and pantry, master bedroom with en suite bathroom and toilet, on the second floor (which is accessed both by the house and the garage area) has 4 large bedrooms each with its balcony overlooking the sea, fitted wardrobes in each of them and 2 bathrooms. The pool area is accessed by stairs from the main entrance where it has a covered terrace of 70 meters with barbecue all prepared with its dining area, surrounded by a garden and a descent where the land ends with numerous fruit trees. The house has built an area enabled for relaxation with access from the covered terrace, where it has a large Jacuzzi with a capacity of 10 people, sauna, Turkish bath and toilet. It also has a room for storing garden tools or machinery, another room with another toilet and a laundry room. You can perfectly replace the stairs with ramps if necessary. It is located in an excellent quiet area, next to golf course and near the beach. Detached Villa, Benalmadena, Costa del Sol. 5 Bedrooms, 4 Bathrooms, Built 313 m<sup>2</sup>, Terrace 84 m<sup>2</sup>. Setting : Front-line Golf, Close To Golf, Close To Sea, Close To Town, Close To Schools, Urbanisation. Orientation : East, West. Condition : Good. Pool : Private. Views : Sea, Golf. Features : Covered Terrace, Fitted Wardrobes, Private Terrace, Sauna, Storage Room, Utility Room, Ensuite Bathroom, Marble Flooring, Jacuzzi, Barbegue, Double Glazing, Basement, Fibre Optic. Furniture : Optional. Kitchen : Fully Fitted. Garden : Private. Security : Entry Phone. Category : Golf.