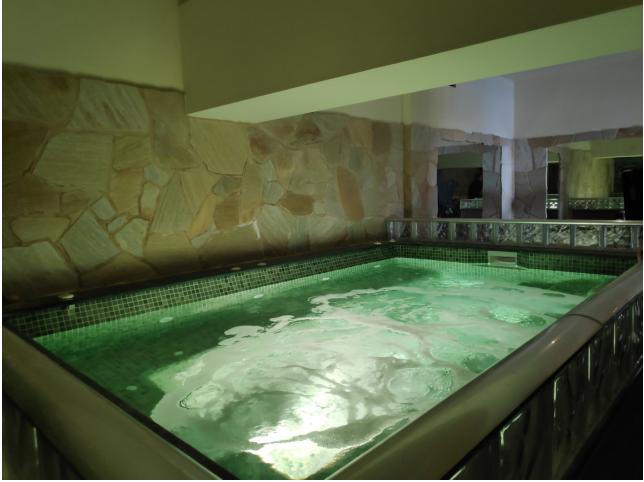

Beautiful and spacious villa built with excellent quality materials, accessed from the street to the porch and patio or through a garage entrance. It consists of 2 floors plus garden floor, on the main floor there is a large and bright living room that leads to a terrace overlooking the sea, equipped kitchen with dining room and pantry, master bedroom with en suite bathroom and toilet, on the second floor (which is accessed both by the house and the garage area) has 4 large bedrooms each with its balcony overlooking the sea, fitted wardrobes in each of them and 2 bathrooms. The pool area is accessed by stairs from the main entrance where it has a covered terrace of 70 meters with barbecue all prepared with its dining area, surrounded by a garden and a descent where the land ends with numerous fruit trees. The house has built an area enabled for relaxation with access from the covered terrace, where it has a large Jacuzzi with a capacity of 10 people, sauna, Turkish bath and toilet. It also has a room for storing garden tools or machinery, another room with another toilet and a laundry room. You can perfectly replace the stairs with ramps if necessary. It is located in an excellent quiet area, next to golf course and near the beach. Detached Villa, Benalmadena, Costa del Sol. 5 Bedrooms, 4 Bathrooms, Built 313 m<sup>2</sup>, Terrace 84 m<sup>2</sup>. Setting : Front-line Golf, Close To Golf, Close To Sea, Close To Town, Close To Schools, Urbanisation. Orientation : East, West. Condition : Good. Pool : Private. Views : Sea, Golf. Features : Covered Terrace, Fitted Wardrobes, Private Terrace, Sauna, Storage Room, Utility Room, Ensuite Bathroom, Marble Flooring, Jacuzzi, Barbegue, Double Glazing, Basement, Fibre Optic. Furniture : Optional. Kitchen : Fully Fitted. Garden : Private. Security : Entry Phone. Category : Golf.