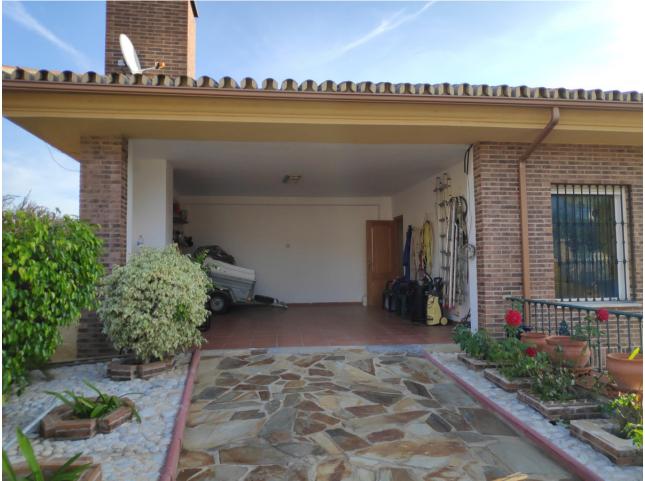

Beautiful and spacious villa built with excellent quality materials, accessed from the street to the porch and patio or through a garage entrance. It consists of 2 floors plus garden floor, on the main floor there is a large and bright living room that leads to a terrace overlooking the sea, equipped kitchen with dining room and pantry, master bedroom with en suite bathroom and toilet, on the second floor (which is accessed both by the house and the garage area) has 4 large bedrooms each with its balcony overlooking the sea, fitted wardrobes in each of them and 2 bathrooms. The pool area is accessed by stairs from the main entrance where it has a covered terrace of 70 meters with barbecue all prepared with its dining area, surrounded by a garden and a descent where the land ends with numerous fruit trees. The house has built an area enabled for relaxation with access from the covered terrace, where it has a large Jacuzzi with a capacity of 10 people, sauna, Turkish bath and toilet. It also has a room for storing garden tools or machinery, another room with another toilet and a laundry room. You can perfectly replace the stairs with ramps if necessary. It is located in an excellent quiet area, next to golf course and near the beach. Detached Villa, Benalmadena, Costa del Sol. 5 Bedrooms, 4 Bathrooms, Built 313 m<sup>2</sup>, Terrace 84 m<sup>2</sup>. Setting : Front-line Golf, Close To Golf, Close To Sea, Close To Town, Close To Schools, Urbanisation. Orientation : East, West. Condition : Good. Pool : Private. Views : Sea, Golf. Features : Covered Terrace, Fitted Wardrobes, Private Terrace, Sauna, Storage Room, Utility Room, Ensuite Bathroom, Marble Flooring, Jacuzzi, Barbegue, Double Glazing, Basement, Fibre Optic. Furniture : Optional. Kitchen : Fully Fitted. Garden : Private. Security : Entry Phone. Category : Golf.