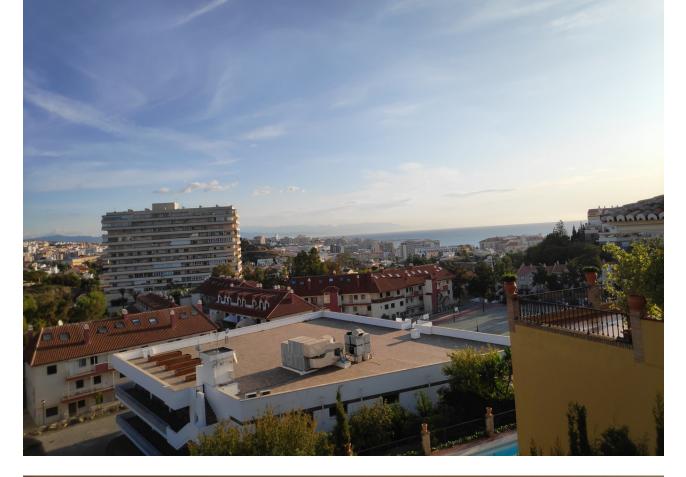

Beautiful and spacious villa built with excellent quality materials, accessed from the street to the porch and patio or through a garage entrance. It consists of 2 floors plus garden floor, on the main floor there is a large and bright living room that leads to a terrace overlooking the sea, equipped kitchen with dining room and pantry, master bedroom with en suite bathroom and toilet, on the second floor (which is accessed both by the house and the garage area) has 4 large bedrooms each with its balcony overlooking the sea, fitted wardrobes in each of them and 2 bathrooms. The pool area is accessed by stairs from the main entrance where it has a covered terrace of 70 meters with barbecue all prepared with its dining area, surrounded by a garden and a descent where the land ends with numerous fruit trees. The house has built an area enabled for relaxation with access from the covered terrace, where it has a large Jacuzzi with a capacity of 10 people, sauna, Turkish bath and toilet. It also has a room for storing garden tools or machinery, another room with another toilet and a laundry room. You can perfectly replace the stairs with ramps if necessary. It is located in an excellent quiet area, next to golf course and near the beach. Detached Villa, Benalmadena, Costa del Sol. 5 Bedrooms, 4 Bathrooms, Built 313 m<sup>2</sup>, Terrace 84 m<sup>2</sup>. Setting : Front-line Golf, Close To Golf, Close To Sea, Close To Town, Close To Schools, Urbanisation. Orientation : East, West. Condition : Good. Pool : Private. Views : Sea, Golf. Features : Covered Terrace, Fitted Wardrobes, Private Terrace, Sauna, Storage Room, Utility Room, Ensuite Bathroom, Marble Flooring, Jacuzzi, Barbegue, Double Glazing, Basement, Fibre Optic. Furniture : Optional. Kitchen : Fully Fitted. Garden : Private. Security : Entry Phone. Category : Golf.