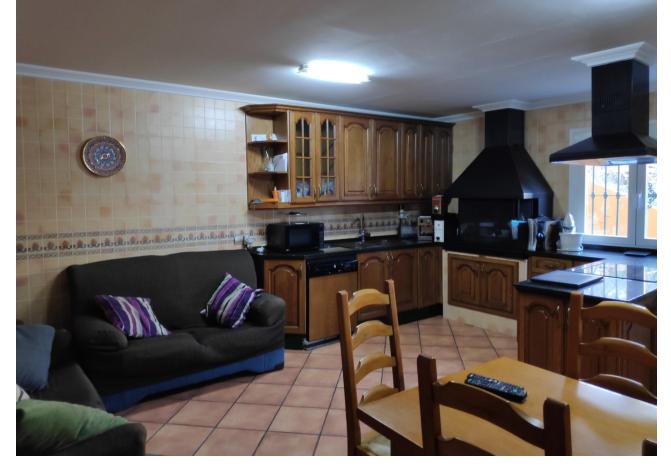

Beautiful and spacious villa built with excellent quality materials, accessed from the street to the porch and patio or through a garage entrance. It consists of 2 floors plus garden floor, on the main floor there is a large and bright living room that leads to a terrace overlooking the sea, equipped kitchen with dining room and pantry, master bedroom with en suite bathroom and toilet, on the second floor (which is accessed both by the house and the garage area) has 4 large bedrooms each with its balcony overlooking the sea, fitted wardrobes in each of them and 2 bathrooms. The pool area is accessed by stairs from the main entrance where it has a covered terrace of 70 meters with barbecue all prepared with its dining area, surrounded by a garden and a descent where the land ends with numerous fruit trees. The house has built an area enabled for relaxation with access from the covered terrace, where it has a large Jacuzzi with a capacity of 10 people, sauna, Turkish bath and toilet. It also has a room for storing garden tools or machinery, another room with another toilet and a laundry room. You can perfectly replace the stairs with ramps if necessary. It is located in an excellent quiet area, next to golf course and near the beach. Detached Villa, Benalmadena, Costa del Sol. 5 Bedrooms, 4 Bathrooms, Built 313 m<sup>2</sup>, Terrace 84 m<sup>2</sup>. Setting : Front-line Golf, Close To Golf, Close To Sea, Close To Town, Close To Schools, Urbanisation. Orientation : East, West. Condition : Good. Pool : Private. Views : Sea, Golf. Features : Covered Terrace, Fitted Wardrobes, Private Terrace, Sauna, Storage Room, Utility Room, Ensuite Bathroom, Marble Flooring, Jacuzzi, Barbegue, Double Glazing, Basement, Fibre Optic. Furniture : Optional. Kitchen : Fully Fitted. Garden : Private. Security : Entry Phone. Category : Golf.