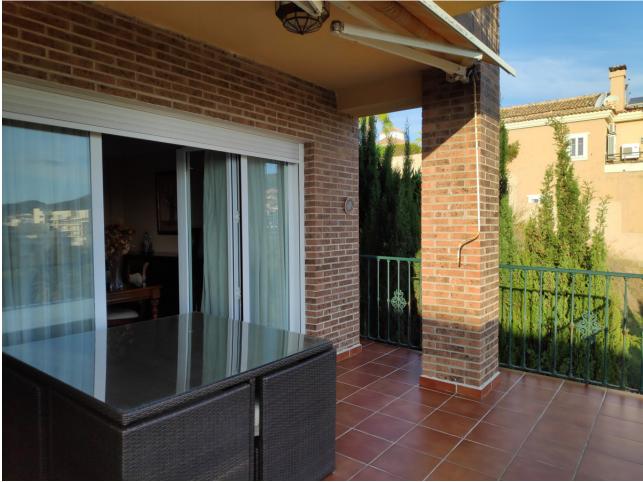

Beautiful and spacious villa built with excellent quality materials, accessed from the street to the porch and patio or through a garage entrance. It consists of 2 floors plus garden floor, on the main floor there is a large and bright living room that leads to a terrace overlooking the sea, equipped kitchen with dining room and pantry, master bedroom with en suite bathroom and toilet, on the second floor (which is accessed both by the house and the garage area) has 4 large bedrooms each with its balcony overlooking the sea, fitted wardrobes in each of them and 2 bathrooms. The pool area is accessed by stairs from the main entrance where it has a covered terrace of 70 meters with barbecue all prepared with its dining area, surrounded by a garden and a descent where the land ends with numerous fruit trees. The house has built an area enabled for relaxation with access from the covered terrace, where it has a large Jacuzzi with a capacity of 10 people, sauna, Turkish bath and toilet. It also has a room for storing garden tools or machinery, another room with another toilet and a laundry room. You can perfectly replace the stairs with ramps if necessary. It is located in an excellent quiet area, next to golf course and near the beach. Detached Villa, Benalmadena, Costa del Sol. 5 Bedrooms, 4 Bathrooms, Built 313 m<sup>2</sup>, Terrace 84 m<sup>2</sup>. Setting : Front-line Golf, Close To Golf, Close To Sea, Close To Town, Close To Schools, Urbanisation. Orientation : East, West. Condition : Good. Pool : Private. Views : Sea, Golf. Features : Covered Terrace, Fitted Wardrobes, Private Terrace, Sauna, Storage Room, Utility Room, Ensuite Bathroom, Marble Flooring, Jacuzzi, Barbegue, Double Glazing, Basement, Fibre Optic. Furniture : Optional. Kitchen : Fully Fitted. Garden : Private. Security : Entry Phone. Category : Golf.