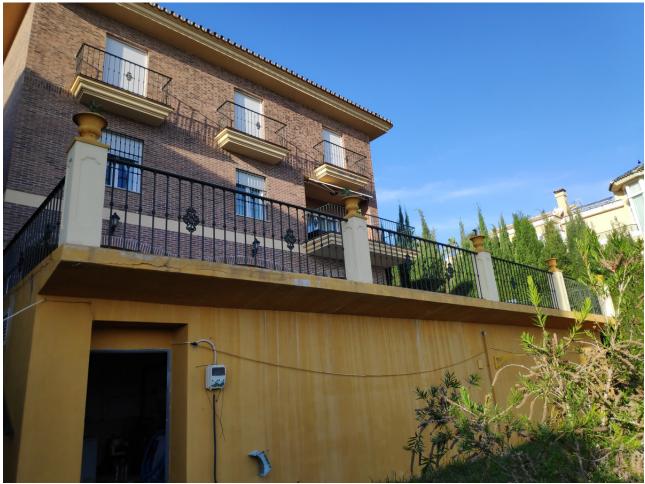

Beautiful and spacious villa built with excellent quality materials, accessed from the street to the porch and patio or through a garage entrance. It consists of 2 floors plus garden floor, on the main floor there is a large and bright living room that leads to a terrace overlooking the sea, equipped kitchen with dining room and pantry, master bedroom with en suite bathroom and toilet, on the second floor (which is accessed both by the house and the garage area) has 4 large bedrooms each with its balcony overlooking the sea, fitted wardrobes in each of them and 2 bathrooms. The pool area is accessed by stairs from the main entrance where it has a covered terrace of 70 meters with barbecue all prepared with its dining area, surrounded by a garden and a descent where the land ends with numerous fruit trees. The house has built an area enabled for relaxation with access from the covered terrace, where it has a large Jacuzzi with a capacity of 10 people, sauna, Turkish bath and toilet. It also has a room for storing garden tools or machinery, another room with another toilet and a laundry room. You can perfectly replace the stairs with ramps if necessary. It is located in an excellent quiet area, next to golf course and near the beach. Detached Villa, Benalmadena, Costa del Sol. 5 Bedrooms, 4 Bathrooms, Built 313 m<sup>2</sup>, Terrace 84 m<sup>2</sup>. Setting : Front-line Golf, Close To Golf, Close To Sea, Close To Town, Close To Schools, Urbanisation. Orientation : East, West. Condition : Good. Pool : Private. Views : Sea, Golf. Features : Covered Terrace, Fitted Wardrobes, Private Terrace, Sauna, Storage Room, Utility Room, Ensuite Bathroom, Marble Flooring, Jacuzzi, Barbegue, Double Glazing, Basement, Fibre Optic. Furniture : Optional. Kitchen : Fully Fitted. Garden : Private. Security : Entry Phone. Category : Golf.