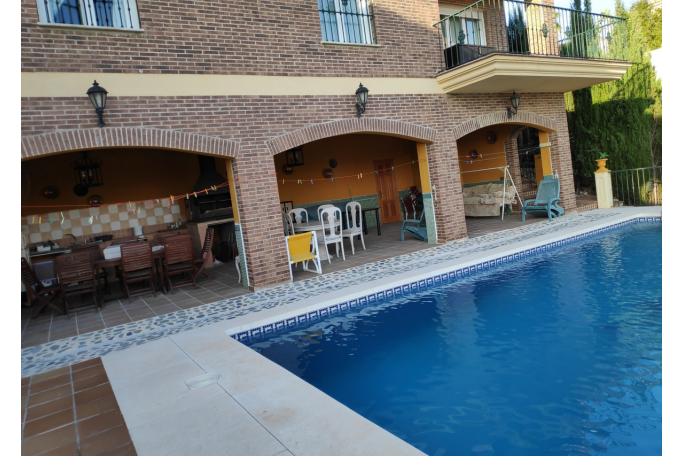

Beautiful and spacious villa built with excellent quality materials, accessed from the street to the porch and patio or through a garage entrance. It consists of 2 floors plus garden floor, on the main floor there is a large and bright living room that leads to a terrace overlooking the sea, equipped kitchen with dining room and pantry, master bedroom with en suite bathroom and toilet, on the second floor (which is accessed both by the house and the garage area) has 4 large bedrooms each with its balcony overlooking the sea, fitted wardrobes in each of them and 2 bathrooms. The pool area is accessed by stairs from the main entrance where it has a covered terrace of 70 meters with barbecue all prepared with its dining area, surrounded by a garden and a descent where the land ends with numerous fruit trees. The house has built an area enabled for relaxation with access from the covered terrace, where it has a large Jacuzzi with a capacity of 10 people, sauna, Turkish bath and toilet. It also has a room for storing garden tools or machinery, another room with another toilet and a laundry room. You can perfectly replace the stairs with ramps if necessary. It is located in an excellent quiet area, next to golf course and near the beach. Detached Villa, Benalmadena, Costa del Sol. 5 Bedrooms, 4 Bathrooms, Built 313 m<sup>2</sup>, Terrace 84 m<sup>2</sup>. Setting : Front-line Golf, Close To Golf, Close To Sea, Close To Town, Close To Schools, Urbanisation. Orientation : East, West. Condition : Good. Pool : Private. Views : Sea, Golf. Features : Covered Terrace, Fitted Wardrobes, Private Terrace, Sauna, Storage Room, Utility Room, Ensuite Bathroom, Marble Flooring, Jacuzzi, Barbegue, Double Glazing, Basement, Fibre Optic. Furniture : Optional. Kitchen : Fully Fitted. Garden : Private. Security : Entry Phone. Category : Golf.