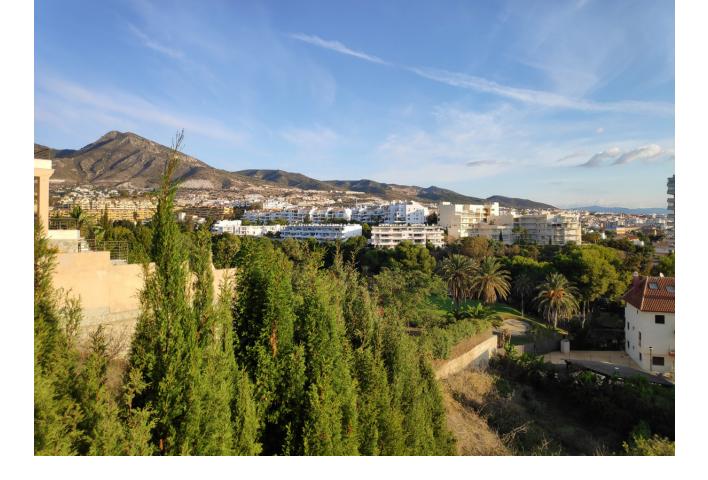

Beautiful and spacious villa built with excellent quality materials, accessed from the street to the porch and patio or through a garage entrance. It consists of 2 floors plus garden floor, on the main floor there is a large and bright living room that leads to a terrace overlooking the sea, equipped kitchen with dining room and pantry, master bedroom with en suite bathroom and toilet, on the second floor (which is accessed both by the house and the garage area) has 4 large bedrooms each with its balcony overlooking the sea, fitted wardrobes in each of them and 2 bathrooms. The pool area is accessed by stairs from the main entrance where it has a covered terrace of 70 meters with barbecue all prepared with its dining area, surrounded by a garden and a descent where the land ends with numerous fruit trees. The house has built an area enabled for relaxation with access from the covered terrace, where it has a large Jacuzzi with a capacity of 10 people, sauna, Turkish bath and toilet. It also has a room for storing garden tools or machinery, another room with another toilet and a laundry room. You can perfectly replace the stairs with ramps if necessary. It is located in an excellent quiet area, next to golf course and near the beach. Detached Villa, Benalmadena, Costa del Sol. 5 Bedrooms, 4 Bathrooms, Built 313 m<sup>2</sup>, Terrace 84 m<sup>2</sup>. Setting : Front-line Golf, Close To Golf, Close To Sea, Close To Town, Close To Schools, Urbanisation. Orientation : East, West. Condition : Good. Pool : Private. Views : Sea, Golf. Features : Covered Terrace, Fitted Wardrobes, Private Terrace, Sauna, Storage Room, Utility Room, Ensuite Bathroom, Marble Flooring, Jacuzzi, Barbegue, Double Glazing, Basement, Fibre Optic. Furniture : Optional. Kitchen : Fully Fitted. Garden : Private. Security : Entry Phone. Category : Golf.