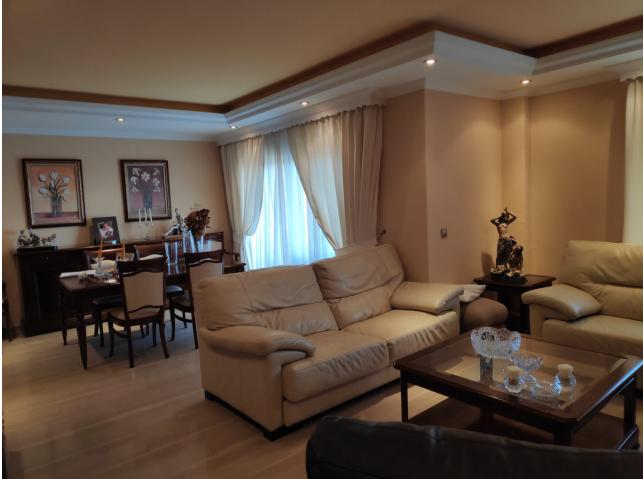

Beautiful and spacious villa built with excellent quality materials, accessed from the street to the porch and patio or through a garage entrance. It consists of 2 floors plus garden floor, on the main floor there is a large and bright living room that leads to a terrace overlooking the sea, equipped kitchen with dining room and pantry, master bedroom with en suite bathroom and toilet, on the second floor (which is accessed both by the house and the garage area) has 4 large bedrooms each with its balcony overlooking the sea, fitted wardrobes in each of them and 2 bathrooms. The pool area is accessed by stairs from the main entrance where it has a covered terrace of 70 meters with barbecue all prepared with its dining area, surrounded by a garden and a descent where the land ends with numerous fruit trees. The house has built an area enabled for relaxation with access from the covered terrace, where it has a large Jacuzzi with a capacity of 10 people, sauna, Turkish bath and toilet. It also has a room for storing garden tools or machinery, another room with another toilet and a laundry room. You can perfectly replace the stairs with ramps if necessary. It is located in an excellent quiet area, next to golf course and near the beach. Detached Villa, Benalmadena, Costa del Sol. 5 Bedrooms, 4 Bathrooms, Built 313 m<sup>2</sup>, Terrace 84 m<sup>2</sup>. Setting : Front-line Golf, Close To Golf, Close To Sea, Close To Town, Close To Schools, Urbanisation. Orientation : East, West. Condition : Good. Pool : Private. Views : Sea, Golf. Features : Covered Terrace, Fitted Wardrobes, Private Terrace, Sauna, Storage Room, Utility Room, Ensuite Bathroom, Marble Flooring, Jacuzzi, Barbegue, Double Glazing, Basement, Fibre Optic. Furniture : Optional. Kitchen : Fully Fitted. Garden : Private. Security : Entry Phone. Category : Golf.