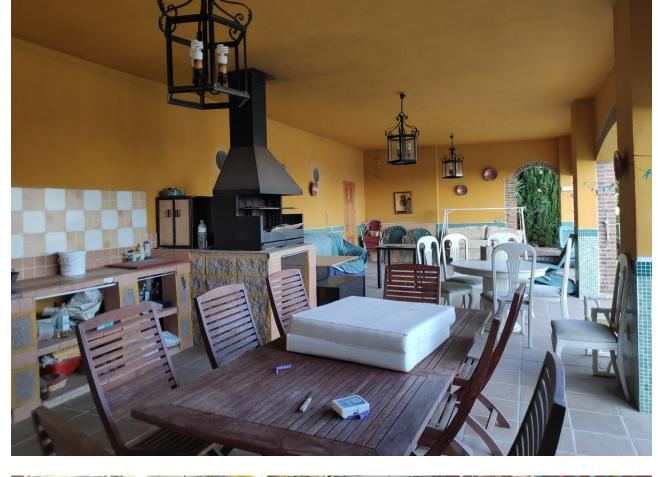

Beautiful and spacious villa built with excellent quality materials, accessed from the street to the porch and patio or through a garage entrance. It consists of 2 floors plus garden floor, on the main floor there is a large and bright living room that leads to a terrace overlooking the sea, equipped kitchen with dining room and pantry, master bedroom with en suite bathroom and toilet, on the second floor (which is accessed both by the house and the garage area) has 4 large bedrooms each with its balcony overlooking the sea, fitted wardrobes in each of them and 2 bathrooms. The pool area is accessed by stairs from the main entrance where it has a covered terrace of 70 meters with barbecue all prepared with its dining area, surrounded by a garden and a descent where the land ends with numerous fruit trees. The house has built an area enabled for relaxation with access from the covered terrace, where it has a large Jacuzzi with a capacity of 10 people, sauna, Turkish bath and toilet. It also has a room for storing garden tools or machinery, another room with another toilet and a laundry room. You can perfectly replace the stairs with ramps if necessary. It is located in an excellent quiet area, next to golf course and near the beach. Detached Villa, Benalmadena, Costa del Sol. 5 Bedrooms, 4 Bathrooms, Built 313 m<sup>2</sup>, Terrace 84 m<sup>2</sup>. Setting : Front-line Golf, Close To Golf, Close To Sea, Close To Town, Close To Schools, Urbanisation. Orientation : East, West. Condition : Good. Pool : Private. Views : Sea, Golf. Features : Covered Terrace, Fitted Wardrobes, Private Terrace, Sauna, Storage Room, Utility Room, Ensuite Bathroom, Marble Flooring, Jacuzzi, Barbegue, Double Glazing, Basement, Fibre Optic. Furniture : Optional. Kitchen : Fully Fitted. Garden : Private. Security : Entry Phone. Category : Golf.