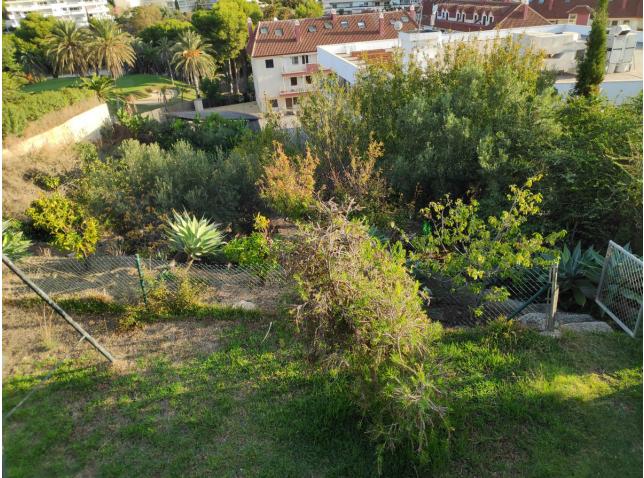

Beautiful and spacious villa built with excellent quality materials, accessed from the street to the porch and patio or through a garage entrance. It consists of 2 floors plus garden floor, on the main floor there is a large and bright living room that leads to a terrace overlooking the sea, equipped kitchen with dining room and pantry, master bedroom with en suite bathroom and toilet, on the second floor (which is accessed both by the house and the garage area) has 4 large bedrooms each with its balcony overlooking the sea, fitted wardrobes in each of them and 2 bathrooms. The pool area is accessed by stairs from the main entrance where it has a covered terrace of 70 meters with barbecue all prepared with its dining area, surrounded by a garden and a descent where the land ends with numerous fruit trees. The house has built an area enabled for relaxation with access from the covered terrace, where it has a large Jacuzzi with a capacity of 10 people, sauna, Turkish bath and toilet. It also has a room for storing garden tools or machinery, another room with another toilet and a laundry room. You can perfectly replace the stairs with ramps if necessary. It is located in an excellent quiet area, next to golf course and near the beach. Detached Villa, Benalmadena, Costa del Sol. 5 Bedrooms, 4 Bathrooms, Built 313 m<sup>2</sup>, Terrace 84 m<sup>2</sup>. Setting : Front-line Golf, Close To Golf, Close To Sea, Close To Town, Close To Schools, Urbanisation. Orientation : East, West. Condition : Good. Pool : Private. Views : Sea, Golf. Features : Covered Terrace, Fitted Wardrobes, Private Terrace, Sauna, Storage Room, Utility Room, Ensuite Bathroom, Marble Flooring, Jacuzzi, Barbegue, Double Glazing, Basement, Fibre Optic. Furniture : Optional. Kitchen : Fully Fitted. Garden : Private. Security : Entry Phone. Category : Golf.