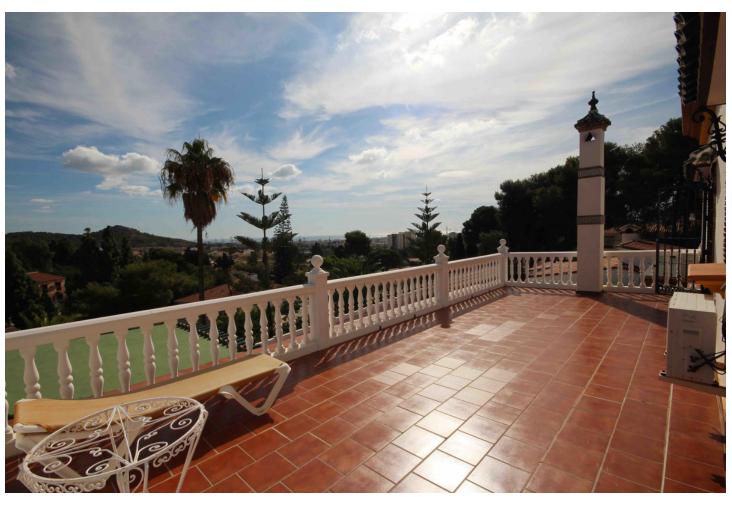

Location Location Location. Ideally located house in Malaga, in the well known area of El Atabal, near the 2 main hospitals in Malaga and the University and just 15 minutes drive to the Historical center of Malaga. This property is distribuited in 3 levels. On the groundfloor there is a hall, a bathroom, one bedroom, one living area, one salon, one dinning area and the kitchen that has direct access to the garden area and pool with amazing views of Malaga and the mountains. Outside there is a pool and a BBQ area, covered terrace and a wooden house that you can use it as a storage room or a bedroom and a carpot for a car. On the first floor there are 2 bedroom and one bathroom and a master bedroom with the bathroom on suit with access to a 27 m2 terrace with amazing views of Malaga city. Underneith the house there is a cellar perfect for the wine lovers. Separated from the house there is also another room with a toillet. Detached Villa, Málaga, Costa del Sol. 5 Bedrooms, 3 Bathrooms, Built 233 m², Terrace 43 m², Garden/Plot 619 m². Setting: Close To Shops, Close To Schools. Orientation: East, South, West. Condition: Excellent. Pool: Private. Climate Control: Air Conditioning, Fireplace. Views: Sea, Mountain, Panoramic, Urban. Features: Covered Terrace, Fitted Wardrobes, Near Transport, Private Terrace, Storage Room, Utility Room, Ensuite Bathroom, Jacuzzi, Double Glazing. Furniture: Not Furnished. Kitchen: Fully Fitted. Garden: Private. Security: Safe. Parking: Covered, Private. Utilities: Electricity, Drinkable Water. Category: Resale.