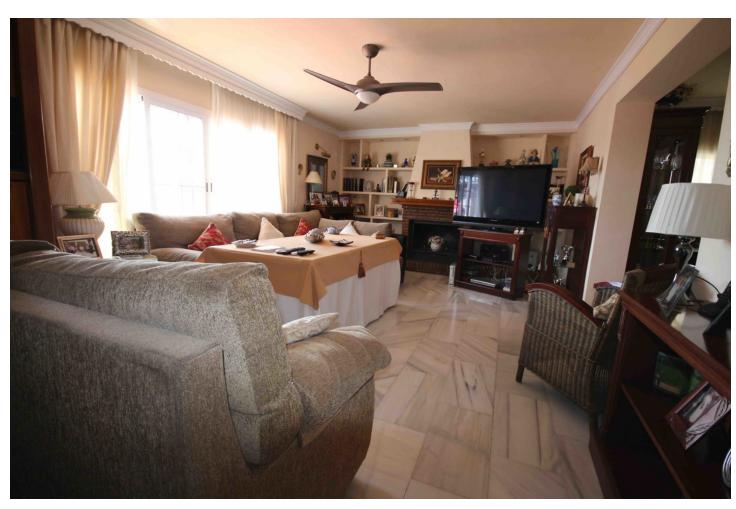

Location Location Location. Ideally located house in Malaga, in the well known area of El Atabal, near the 2 main hospitals in Malaga and the University and just 15 minutes drive to the Historical center of Malaga. This property is distribuited in 3 levels. On the groundfloor there is a hall, a bathroom, one bedroom, one living area, one salon, one dinning area and the kitchen that has direct access to the garden area and pool with amazing views of Malaga and the mountains. Outside there is a pool and a BBQ area, covered terrace and a wooden house that you can use it as a storage room or a bedroom and a carpot for a car. On the first floor there are 2 bedroom and one bathroom and a master bedroom with the bathroom on suit with access to a 27 m2 terrace with amazing views of Malaga city. Underneith the house there is a cellar perfect for the wine lovers. Separated from the house there is also another room with a toillet. Detached Villa, Málaga, Costa del Sol. 5 Bedrooms, 3 Bathrooms, Built 233 m², Terrace 43 m², Garden/Plot 619 m². Setting: Close To Shops, Close To Schools. Orientation: East, South, West. Condition: Excellent. Pool: Private. Climate Control: Air Conditioning, Fireplace. Views: Sea, Mountain, Panoramic, Urban. Features: Covered Terrace, Fitted Wardrobes, Near Transport, Private Terrace, Storage Room, Utility Room, Ensuite Bathroom, Jacuzzi, Double Glazing. Furniture: Not Furnished. Kitchen: Fully Fitted. Garden: Private. Security: Safe. Parking: Covered, Private. Utilities: Electricity, Drinkable Water. Category: Resale.