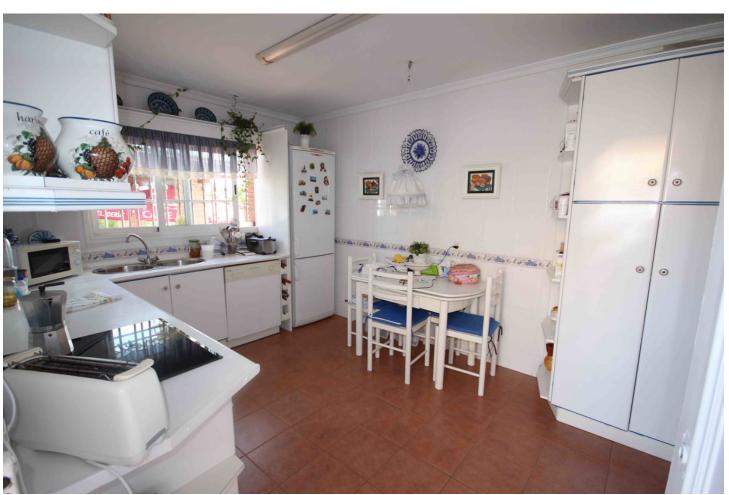

Location Location Location. Ideally located house in Malaga, in the well known area of El Atabal, near the 2 main hospitals in Malaga and the University and just 15 minutes drive to the Historical center of Malaga. This property is distribuited in 3 levels. On the groundfloor there is a hall, a bathroom, one bedroom, one living area, one salon, one dinning area and the kitchen that has direct access to the garden area and pool with amazing views of Malaga and the mountains. Outside there is a pool and a BBQ area, covered terrace and a wooden house that you can use it as a storage room or a bedroom and a carpot for a car. On the first floor there are 2 bedroom and one bathroom and a master bedroom with the bathroom on suit with access to a 27 m2 terrace with amazing views of Malaga city. Underneith the house there is a cellar perfect for the wine lovers. Separated from the house there is also another room with a toillet. Detached Villa, Málaga, Costa del Sol. 5 Bedrooms, 3 Bathrooms, Built 233 m², Terrace 43 m², Garden/Plot 619 m². Setting: Close To Shops, Close To Schools. Orientation: East, South, West. Condition: Excellent. Pool: Private. Climate Control: Air Conditioning, Fireplace. Views: Sea, Mountain, Panoramic, Urban. Features: Covered Terrace, Fitted Wardrobes, Near Transport, Private Terrace, Storage Room, Utility Room, Ensuite Bathroom, Jacuzzi, Double Glazing. Furniture: Not Furnished. Kitchen: Fully Fitted. Garden: Private. Security: Safe. Parking: Covered, Private. Utilities: Electricity, Drinkable Water. Category: Resale.