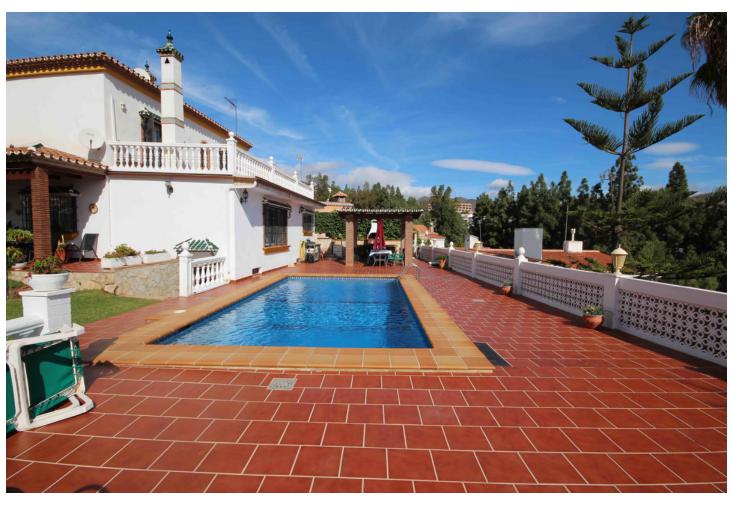

## Sales - House - Málaga 799.000€

www.mibgroup.es +34 662 58 96 58 info@mibgroup.es

Ref.-ID: MIBGR3538165 Málaga House

Community: 432 EUR / year IBI: 780 EUR / year

5

3

233 m<sup>2</sup>

619 m2

Location Location Location. Ideally located house in Malaga, in the well known area of El Atabal, near the 2 main hospitals in Malaga and the University and just 15 minutes drive to the Historical center of Malaga. This property is distribuited in 3 levels. On the groundfloor there is a hall, a bathroom, one bedroom, one living area, one salon, one dinning area and the kitchen that has direct access to the garden area and pool with amazing views of Malaga and the mountains. Outside there is a pool and a BBQ area, covered terrace and a wooden house that you can use it as a storage room or a bedroom and a carpot for a car. On the first floor there are 2 bedroom and one bathroom and a master bedroom with the bathroom on suit with access to a 27 m2 terrace with amazing views of Malaga city. Underneith the house there is a cellar perfect for the wine lovers. Separated from the house there is also another room with a toillet. Detached Villa, Málaga, Costa del Sol. 5 Bedrooms, 3 Bathrooms, Built 233 m², Terrace 43 m², Garden/Plot 619 m². Setting: Close To Shops, Close To Schools. Orientation: East, South, West. Condition: Excellent. Pool: Private. Climate Control: Air Conditioning, Fireplace. Views: Sea, Mountain, Panoramic, Urban. Features: Covered Terrace, Fitted Wardrobes, Near Transport, Private Terrace, Storage Room, Utility Room, Ensuite Bathroom, Jacuzzi, Double Glazing. Furniture: Not Furnished. Kitchen: Fully Fitted. Garden: Private. Security: Safe. Parking: Covered, Private. Utilities: Electricity, Drinkable Water. Category: Resale.