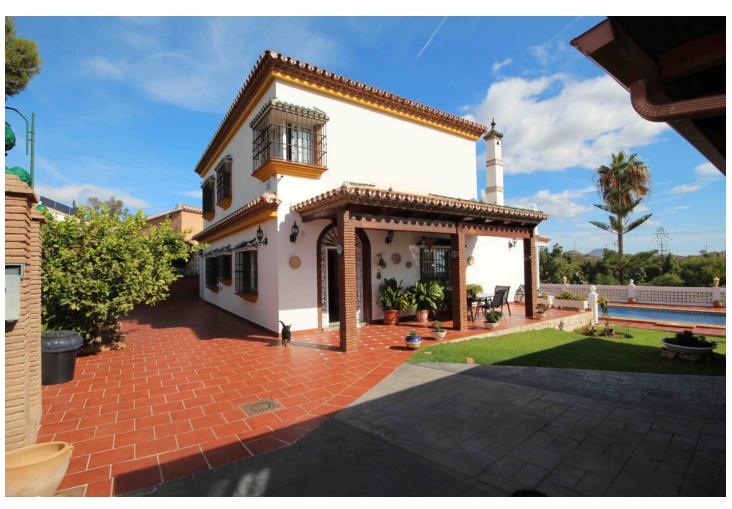

Location Location Location. Ideally located house in Malaga, in the well known area of El Atabal, near the 2 main hospitals in Malaga and the University and just 15 minutes drive to the Historical center of Malaga. This property is distribuited in 3 levels. On the groundfloor there is a hall, a bathroom, one bedroom, one living area, one salon, one dinning area and the kitchen that has direct access to the garden area and pool with amazing views of Malaga and the mountains. Outside there is a pool and a BBQ area, covered terrace and a wooden house that you can use it as a storage room or a bedroom and a carpot for a car. On the first floor there are 2 bedroom and one bathroom and a master bedroom with the bathroom on suit with access to a 27 m2 terrace with amazing views of Malaga city. Underneith the house there is a cellar perfect for the wine lovers. Separated from the house there is also another room with a toillet. Detached Villa, Málaga, Costa del Sol. 5 Bedrooms, 3 Bathrooms, Built 233 m², Terrace 43 m², Garden/Plot 619 m². Setting: Close To Shops, Close To Schools. Orientation: East, South, West. Condition: Excellent. Pool: Private. Climate Control: Air Conditioning, Fireplace. Views: Sea, Mountain, Panoramic, Urban. Features: Covered Terrace, Fitted Wardrobes, Near Transport, Private Terrace, Storage Room, Utility Room, Ensuite Bathroom, Jacuzzi, Double Glazing. Furniture: Not Furnished. Kitchen: Fully Fitted. Garden: Private. Security: Safe. Parking: Covered, Private. Utilities: Electricity, Drinkable Water. Category: Resale.