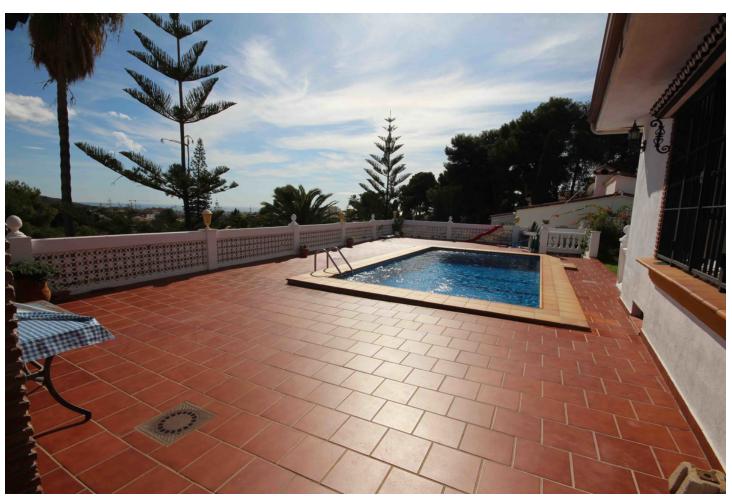

Location Location Location. Ideally located house in Malaga, in the well known area of El Atabal, near the 2 main hospitals in Malaga and the University and just 15 minutes drive to the Historical center of Malaga. This property is distribuited in 3 levels. On the groundfloor there is a hall, a bathroom, one bedroom, one living area, one salon, one dinning area and the kitchen that has direct access to the garden area and pool with amazing views of Malaga and the mountains. Outside there is a pool and a BBQ area, covered terrace and a wooden house that you can use it as a storage room or a bedroom and a carpot for a car. On the first floor there are 2 bedroom and one bathroom and a master bedroom with the bathroom on suit with access to a 27 m2 terrace with amazing views of Malaga city. Underneith the house there is a cellar perfect for the wine lovers. Separated from the house there is also another room with a toillet. Detached Villa, Málaga, Costa del Sol. 5 Bedrooms, 3 Bathrooms, Built 233 m², Terrace 43 m², Garden/Plot 619 m². Setting: Close To Shops, Close To Schools. Orientation: East, South, West. Condition: Excellent. Pool: Private. Climate Control: Air Conditioning, Fireplace. Views: Sea, Mountain, Panoramic, Urban. Features: Covered Terrace, Fitted Wardrobes, Near Transport, Private Terrace, Storage Room, Utility Room, Ensuite Bathroom, Jacuzzi, Double Glazing. Furniture: Not Furnished. Kitchen: Fully Fitted. Garden: Private. Security: Safe. Parking: Covered, Private. Utilities: Electricity, Drinkable Water. Category: Resale.