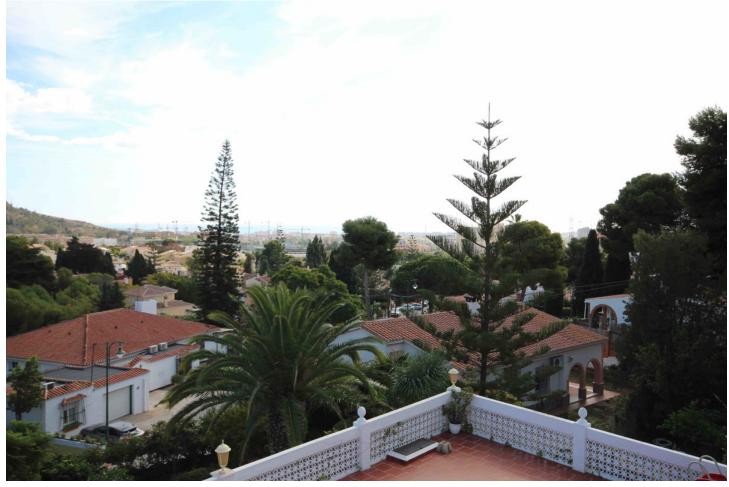

Location Location Location. Ideally located house in Malaga, in the well known area of El Atabal, near the 2 main hospitals in Malaga and the University and just 15 minutes drive to the Historical center of Malaga. This property is distribuited in 3 levels. On the groundfloor there is a hall, a bathroom, one bedroom, one living area, one salon, one dinning area and the kitchen that has direct access to the garden area and pool with amazing views of Malaga and the mountains. Outside there is a pool and a BBQ area, covered terrace and a wooden house that you can use it as a storage room or a bedroom and a carpot for a car. On the first floor there are 2 bedroom and one bathroom and a master bedroom with the bathroom on suit with access to a 27 m2 terrace with amazing views of Malaga city. Underneith the house there is a cellar perfect for the wine lovers. Separated from the house there is also another room with a toillet. Detached Villa, Málaga, Costa del Sol. 5 Bedrooms, 3 Bathrooms, Built 233 m², Terrace 43 m², Garden/Plot 619 m². Setting: Close To Shops, Close To Schools. Orientation: East, South, West. Condition: Excellent. Pool: Private. Climate Control: Air Conditioning, Fireplace. Views: Sea, Mountain, Panoramic, Urban. Features: Covered Terrace, Fitted Wardrobes, Near Transport, Private Terrace, Storage Room, Utility Room, Ensuite Bathroom, Jacuzzi, Double Glazing. Furniture: Not Furnished. Kitchen: Fully Fitted. Garden: Private. Security: Safe. Parking: Covered, Private. Utilities: Electricity, Drinkable Water. Category: Resale.