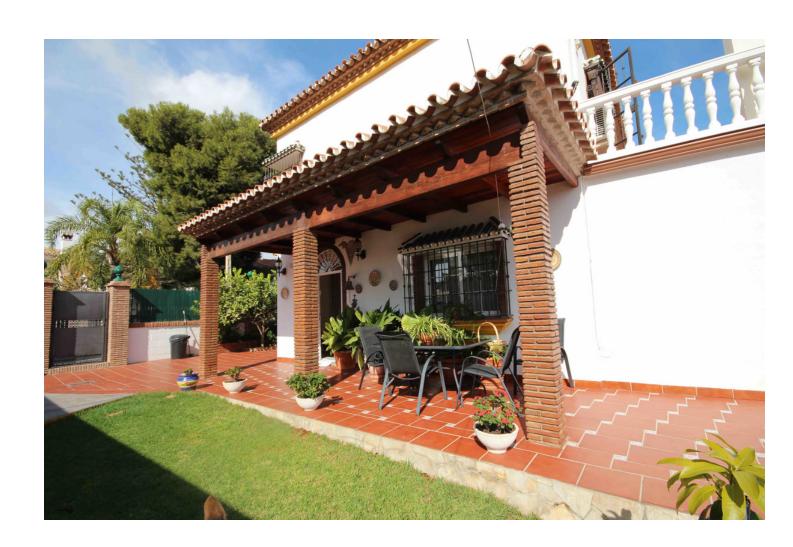

Location Location Location. Ideally located house in Malaga, in the well known area of El Atabal, near the 2 main hospitals in Malaga and the University and just 15 minutes drive to the Historical center of Malaga. This property is distribuited in 3 levels. On the groundfloor there is a hall, a bathroom, one bedroom, one living area, one salon, one dinning area and the kitchen that has direct access to the garden area and pool with amazing views of Malaga and the mountains. Outside there is a pool and a BBQ area, covered terrace and a wooden house that you can use it as a storage room or a bedroom and a carpot for a car. On the first floor there are 2 bedroom and one bathroom and a master bedroom with the bathroom on suit with access to a 27 m2 terrace with amazing views of Malaga city. Underneith the house there is a cellar perfect for the wine lovers. Separated from the house there is also another room with a toillet. Detached Villa, Málaga, Costa del Sol. 5 Bedrooms, 3 Bathrooms, Built 233 m², Terrace 43 m², Garden/Plot 619 m². Setting: Close To Shops, Close To Schools. Orientation: East, South, West. Condition: Excellent. Pool: Private. Climate Control: Air Conditioning, Fireplace. Views: Sea, Mountain, Panoramic, Urban. Features: Covered Terrace, Fitted Wardrobes, Near Transport, Private Terrace, Storage Room, Utility Room, Ensuite Bathroom, Jacuzzi, Double Glazing. Furniture: Not Furnished. Kitchen: Fully Fitted. Garden: Private. Security: Safe. Parking: Covered, Private. Utilities: Electricity, Drinkable Water. Category: Resale.