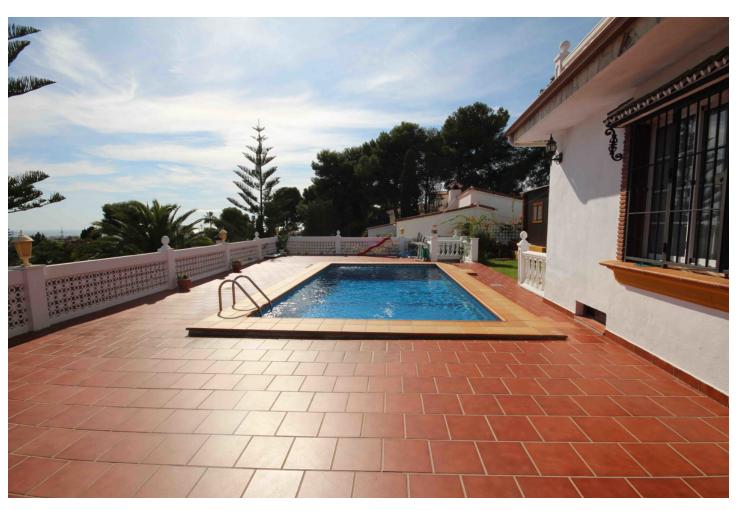

Location Location Location. Ideally located house in Malaga, in the well known area of El Atabal, near the 2 main hospitals in Malaga and the University and just 15 minutes drive to the Historical center of Malaga. This property is distribuited in 3 levels. On the groundfloor there is a hall, a bathroom, one bedroom, one living area, one salon, one dinning area and the kitchen that has direct access to the garden area and pool with amazing views of Malaga and the mountains. Outside there is a pool and a BBQ area, covered terrace and a wooden house that you can use it as a storage room or a bedroom and a carpot for a car. On the first floor there are 2 bedroom and one bathroom and a master bedroom with the bathroom on suit with access to a 27 m2 terrace with amazing views of Malaga city. Underneith the house there is a cellar perfect for the wine lovers. Separated from the house there is also another room with a toillet. Detached Villa, Málaga, Costa del Sol. 5 Bedrooms, 3 Bathrooms, Built 233 m², Terrace 43 m², Garden/Plot 619 m². Setting: Close To Shops, Close To Schools. Orientation: East, South, West. Condition: Excellent. Pool: Private. Climate Control: Air Conditioning, Fireplace. Views: Sea, Mountain, Panoramic, Urban. Features: Covered Terrace, Fitted Wardrobes, Near Transport, Private Terrace, Storage Room, Utility Room, Ensuite Bathroom, Jacuzzi, Double Glazing. Furniture: Not Furnished. Kitchen: Fully Fitted. Garden: Private. Security: Safe. Parking: Covered, Private. Utilities: Electricity, Drinkable Water. Category: Resale.