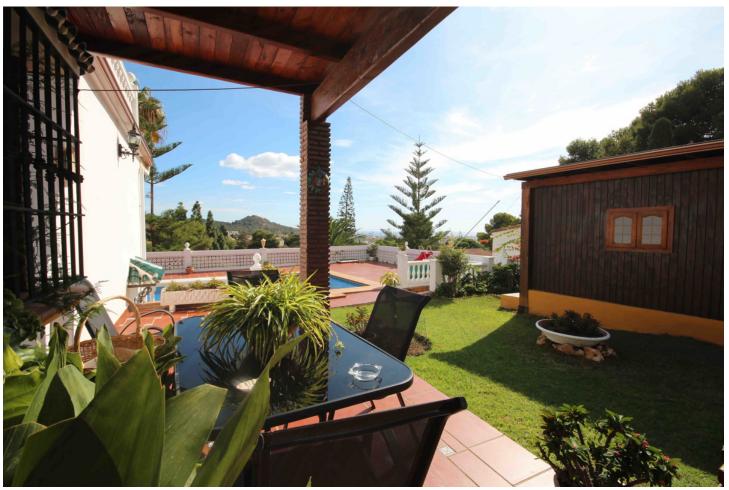

Location Location Location. Ideally located house in Malaga, in the well known area of El Atabal, near the 2 main hospitals in Malaga and the University and just 15 minutes drive to the Historical center of Malaga. This property is distribuited in 3 levels. On the groundfloor there is a hall, a bathroom, one bedroom, one living area, one salon, one dinning area and the kitchen that has direct access to the garden area and pool with amazing views of Malaga and the mountains. Outside there is a pool and a BBQ area, covered terrace and a wooden house that you can use it as a storage room or a bedroom and a carpot for a car. On the first floor there are 2 bedroom and one bathroom and a master bedroom with the bathroom on suit with access to a 27 m2 terrace with amazing views of Malaga city. Underneith the house there is a cellar perfect for the wine lovers. Separated from the house there is also another room with a toillet. Detached Villa, Málaga, Costa del Sol. 5 Bedrooms, 3 Bathrooms, Built 233 m², Terrace 43 m², Garden/Plot 619 m². Setting: Close To Shops, Close To Schools. Orientation: East, South, West. Condition: Excellent. Pool: Private. Climate Control: Air Conditioning, Fireplace. Views: Sea, Mountain, Panoramic, Urban. Features: Covered Terrace, Fitted Wardrobes, Near Transport, Private Terrace, Storage Room, Utility Room, Ensuite Bathroom, Jacuzzi, Double Glazing. Furniture: Not Furnished. Kitchen: Fully Fitted. Garden: Private. Security: Safe. Parking: Covered, Private. Utilities: Electricity, Drinkable Water. Category: Resale.