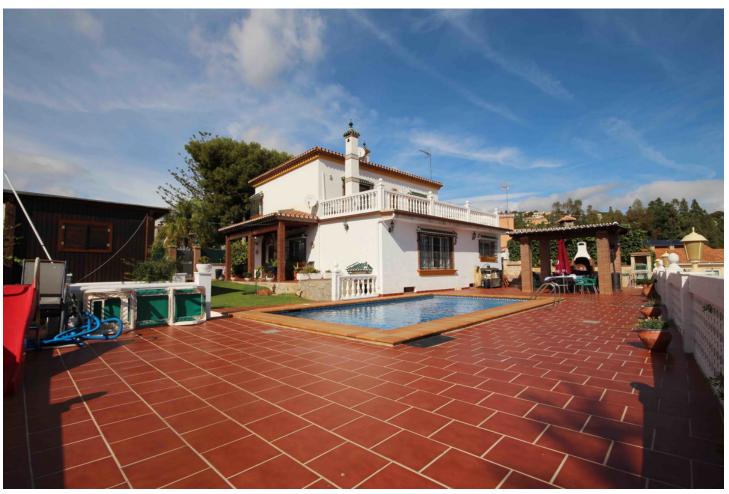

Location Location Location. Ideally located house in Malaga, in the well known area of El Atabal, near the 2 main hospitals in Malaga and the University and just 15 minutes drive to the Historical center of Malaga. This property is distribuited in 3 levels. On the groundfloor there is a hall, a bathroom, one bedroom, one living area, one salon, one dinning area and the kitchen that has direct access to the garden area and pool with amazing views of Malaga and the mountains. Outside there is a pool and a BBQ area, covered terrace and a wooden house that you can use it as a storage room or a bedroom and a carpot for a car. On the first floor there are 2 bedroom and one bathroom and a master bedroom with the bathroom on suit with access to a 27 m2 terrace with amazing views of Malaga city. Underneith the house there is a cellar perfect for the wine lovers. Separated from the house there is also another room with a toillet. Detached Villa, Málaga, Costa del Sol. 5 Bedrooms, 3 Bathrooms, Built 233 m², Terrace 43 m², Garden/Plot 619 m². Setting: Close To Shops, Close To Schools. Orientation: East, South, West. Condition: Excellent. Pool: Private. Climate Control: Air Conditioning, Fireplace. Views: Sea, Mountain, Panoramic, Urban. Features: Covered Terrace, Fitted Wardrobes, Near Transport, Private Terrace, Storage Room, Utility Room, Ensuite Bathroom, Jacuzzi, Double Glazing. Furniture: Not Furnished. Kitchen: Fully Fitted. Garden: Private. Security: Safe. Parking: Covered, Private. Utilities: Electricity, Drinkable Water. Category: Resale.