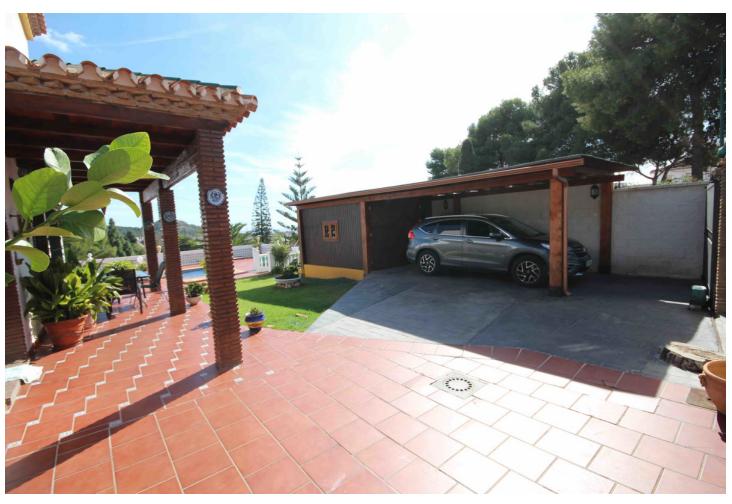

Location Location Location. Ideally located house in Malaga, in the well known area of El Atabal, near the 2 main hospitals in Malaga and the University and just 15 minutes drive to the Historical center of Malaga. This property is distribuited in 3 levels. On the groundfloor there is a hall, a bathroom, one bedroom, one living area, one salon, one dinning area and the kitchen that has direct access to the garden area and pool with amazing views of Malaga and the mountains. Outside there is a pool and a BBQ area, covered terrace and a wooden house that you can use it as a storage room or a bedroom and a carpot for a car. On the first floor there are 2 bedroom and one bathroom and a master bedroom with the bathroom on suit with access to a 27 m2 terrace with amazing views of Malaga city. Underneith the house there is a cellar perfect for the wine lovers. Separated from the house there is also another room with a toillet. Detached Villa, Málaga, Costa del Sol. 5 Bedrooms, 3 Bathrooms, Built 233 m², Terrace 43 m², Garden/Plot 619 m². Setting: Close To Shops, Close To Schools. Orientation: East, South, West. Condition: Excellent. Pool: Private. Climate Control: Air Conditioning, Fireplace. Views: Sea, Mountain, Panoramic, Urban. Features: Covered Terrace, Fitted Wardrobes, Near Transport, Private Terrace, Storage Room, Utility Room, Ensuite Bathroom, Jacuzzi, Double Glazing. Furniture: Not Furnished. Kitchen: Fully Fitted. Garden: Private. Security: Safe. Parking: Covered, Private. Utilities: Electricity, Drinkable Water. Category: Resale.