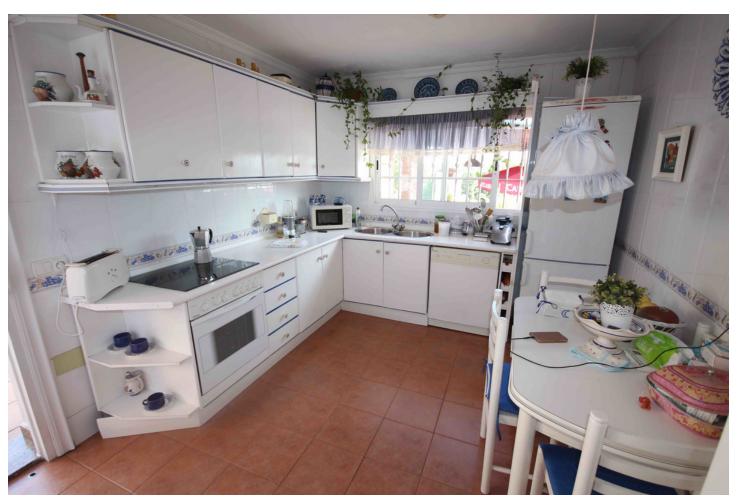

Location Location Location. Ideally located house in Malaga, in the well known area of El Atabal, near the 2 main hospitals in Malaga and the University and just 15 minutes drive to the Historical center of Malaga. This property is distribuited in 3 levels. On the groundfloor there is a hall, a bathroom, one bedroom, one living area, one salon, one dinning area and the kitchen that has direct access to the garden area and pool with amazing views of Malaga and the mountains. Outside there is a pool and a BBQ area, covered terrace and a wooden house that you can use it as a storage room or a bedroom and a carpot for a car. On the first floor there are 2 bedroom and one bathroom and a master bedroom with the bathroom on suit with access to a 27 m2 terrace with amazing views of Malaga city. Underneith the house there is a cellar perfect for the wine lovers. Separated from the house there is also another room with a toillet. Detached Villa, Málaga, Costa del Sol. 5 Bedrooms, 3 Bathrooms, Built 233 m², Terrace 43 m², Garden/Plot 619 m². Setting: Close To Shops, Close To Schools. Orientation: East, South, West. Condition: Excellent. Pool: Private. Climate Control: Air Conditioning, Fireplace. Views: Sea, Mountain, Panoramic, Urban. Features: Covered Terrace, Fitted Wardrobes, Near Transport, Private Terrace, Storage Room, Utility Room, Ensuite Bathroom, Jacuzzi, Double Glazing. Furniture: Not Furnished. Kitchen: Fully Fitted. Garden: Private. Security: Safe. Parking: Covered, Private. Utilities: Electricity, Drinkable Water. Category: Resale.