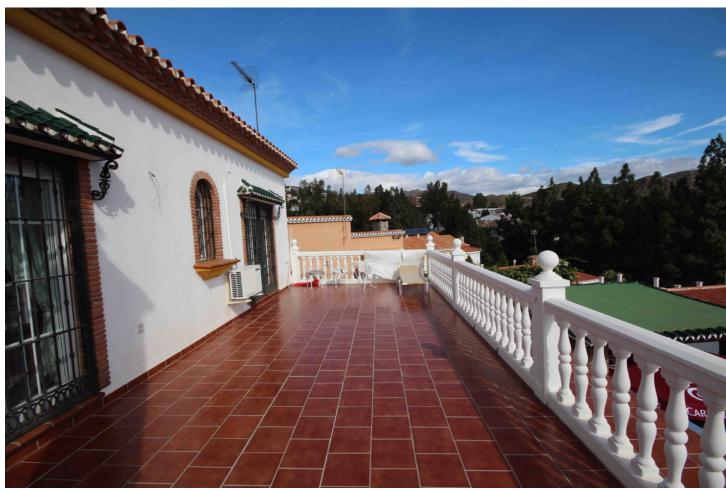

Location Location Location. Ideally located house in Malaga, in the well known area of El Atabal, near the 2 main hospitals in Malaga and the University and just 15 minutes drive to the Historical center of Malaga. This property is distribuited in 3 levels. On the groundfloor there is a hall, a bathroom, one bedroom, one living area, one salon, one dinning area and the kitchen that has direct access to the garden area and pool with amazing views of Malaga and the mountains. Outside there is a pool and a BBQ area, covered terrace and a wooden house that you can use it as a storage room or a bedroom and a carpot for a car. On the first floor there are 2 bedroom and one bathroom and a master bedroom with the bathroom on suit with access to a 27 m2 terrace with amazing views of Malaga city. Underneith the house there is a cellar perfect for the wine lovers. Separated from the house there is also another room with a toillet. Detached Villa, Málaga, Costa del Sol. 5 Bedrooms, 3 Bathrooms, Built 233 m², Terrace 43 m², Garden/Plot 619 m². Setting: Close To Shops, Close To Schools. Orientation: East, South, West. Condition: Excellent. Pool: Private. Climate Control: Air Conditioning, Fireplace. Views: Sea, Mountain, Panoramic, Urban. Features: Covered Terrace, Fitted Wardrobes, Near Transport, Private Terrace, Storage Room, Utility Room, Ensuite Bathroom, Jacuzzi, Double Glazing. Furniture: Not Furnished. Kitchen: Fully Fitted. Garden: Private. Security: Safe. Parking: Covered, Private. Utilities: Electricity, Drinkable Water. Category: Resale.