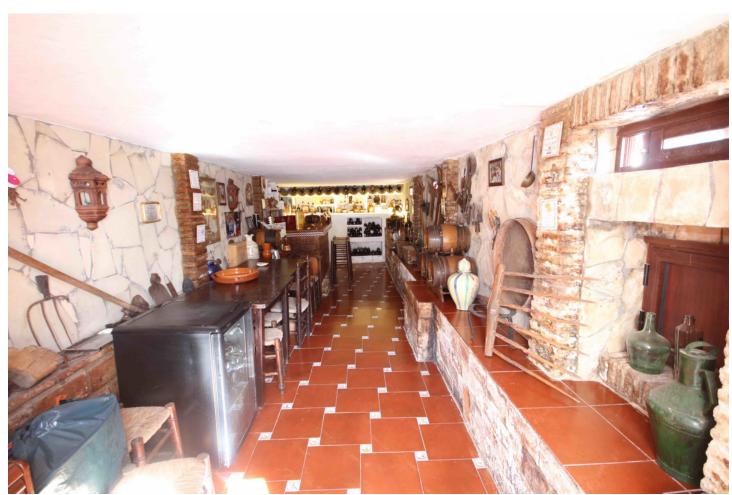

Location Location Location. Ideally located house in Malaga, in the well known area of El Atabal, near the 2 main hospitals in Malaga and the University and just 15 minutes drive to the Historical center of Malaga. This property is distribuited in 3 levels. On the groundfloor there is a hall, a bathroom, one bedroom, one living area, one salon, one dinning area and the kitchen that has direct access to the garden area and pool with amazing views of Malaga and the mountains. Outside there is a pool and a BBQ area, covered terrace and a wooden house that you can use it as a storage room or a bedroom and a carpot for a car. On the first floor there are 2 bedroom and one bathroom and a master bedroom with the bathroom on suit with access to a 27 m2 terrace with amazing views of Malaga city. Underneith the house there is a cellar perfect for the wine lovers. Separated from the house there is also another room with a toillet. Detached Villa, Málaga, Costa del Sol. 5 Bedrooms, 3 Bathrooms, Built 233 m², Terrace 43 m², Garden/Plot 619 m². Setting: Close To Shops, Close To Schools. Orientation: East, South, West. Condition: Excellent. Pool: Private. Climate Control: Air Conditioning, Fireplace. Views: Sea, Mountain, Panoramic, Urban. Features: Covered Terrace, Fitted Wardrobes, Near Transport, Private Terrace, Storage Room, Utility Room, Ensuite Bathroom, Jacuzzi, Double Glazing. Furniture: Not Furnished. Kitchen: Fully Fitted. Garden: Private. Security: Safe. Parking: Covered, Private. Utilities: Electricity, Drinkable Water. Category: Resale.