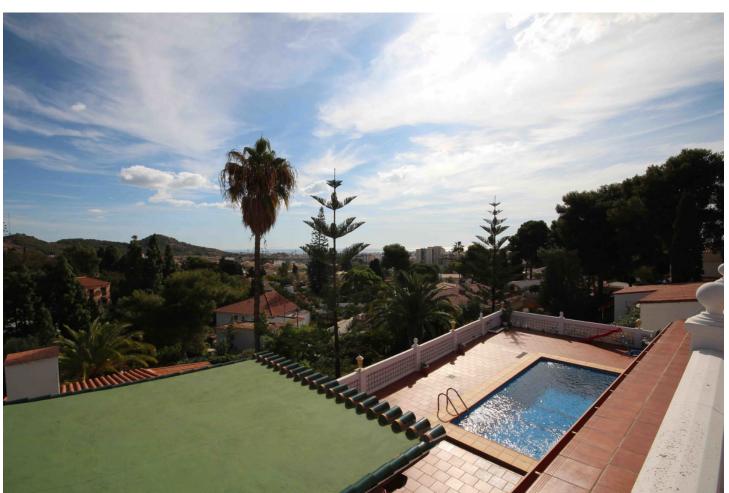

Location Location Location. Ideally located house in Malaga, in the well known area of El Atabal, near the 2 main hospitals in Malaga and the University and just 15 minutes drive to the Historical center of Malaga. This property is distribuited in 3 levels. On the groundfloor there is a hall, a bathroom, one bedroom, one living area, one salon, one dinning area and the kitchen that has direct access to the garden area and pool with amazing views of Malaga and the mountains. Outside there is a pool and a BBQ area, covered terrace and a wooden house that you can use it as a storage room or a bedroom and a carpot for a car. On the first floor there are 2 bedroom and one bathroom and a master bedroom with the bathroom on suit with access to a 27 m2 terrace with amazing views of Malaga city. Underneith the house there is a cellar perfect for the wine lovers. Separated from the house there is also another room with a toillet. Detached Villa, Málaga, Costa del Sol. 5 Bedrooms, 3 Bathrooms, Built 233 m², Terrace 43 m², Garden/Plot 619 m². Setting: Close To Shops, Close To Schools. Orientation: East, South, West. Condition: Excellent. Pool: Private. Climate Control: Air Conditioning, Fireplace. Views: Sea, Mountain, Panoramic, Urban. Features: Covered Terrace, Fitted Wardrobes, Near Transport, Private Terrace, Storage Room, Utility Room, Ensuite Bathroom, Jacuzzi, Double Glazing. Furniture: Not Furnished. Kitchen: Fully Fitted. Garden: Private. Security: Safe. Parking: Covered, Private. Utilities: Electricity, Drinkable Water. Category: Resale.