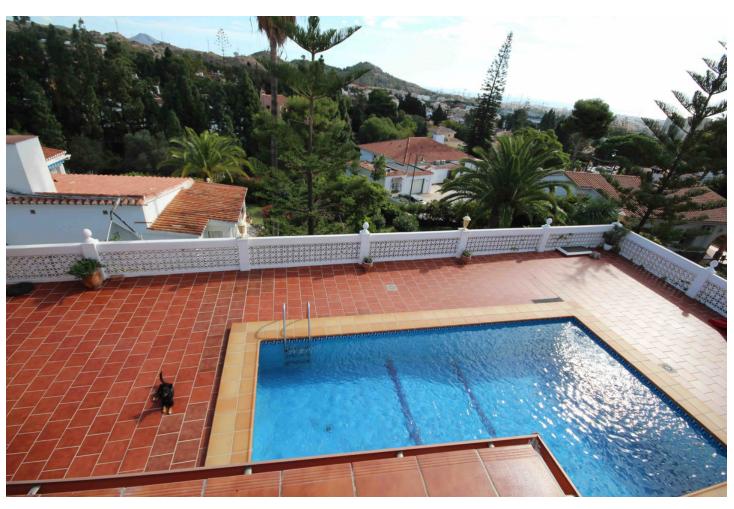

Location Location Location. Ideally located house in Malaga, in the well known area of El Atabal, near the 2 main hospitals in Malaga and the University and just 15 minutes drive to the Historical center of Malaga. This property is distribuited in 3 levels. On the groundfloor there is a hall, a bathroom, one bedroom, one living area, one salon, one dinning area and the kitchen that has direct access to the garden area and pool with amazing views of Malaga and the mountains. Outside there is a pool and a BBQ area, covered terrace and a wooden house that you can use it as a storage room or a bedroom and a carpot for a car. On the first floor there are 2 bedroom and one bathroom and a master bedroom with the bathroom on suit with access to a 27 m2 terrace with amazing views of Malaga city. Underneith the house there is a cellar perfect for the wine lovers. Separated from the house there is also another room with a toillet. Detached Villa, Málaga, Costa del Sol. 5 Bedrooms, 3 Bathrooms, Built 233 m², Terrace 43 m², Garden/Plot 619 m². Setting: Close To Shops, Close To Schools. Orientation: East, South, West. Condition: Excellent. Pool: Private. Climate Control: Air Conditioning, Fireplace. Views: Sea, Mountain, Panoramic, Urban. Features: Covered Terrace, Fitted Wardrobes, Near Transport, Private Terrace, Storage Room, Utility Room, Ensuite Bathroom, Jacuzzi, Double Glazing. Furniture: Not Furnished. Kitchen: Fully Fitted. Garden: Private. Security: Safe. Parking: Covered, Private. Utilities: Electricity, Drinkable Water. Category: Resale.