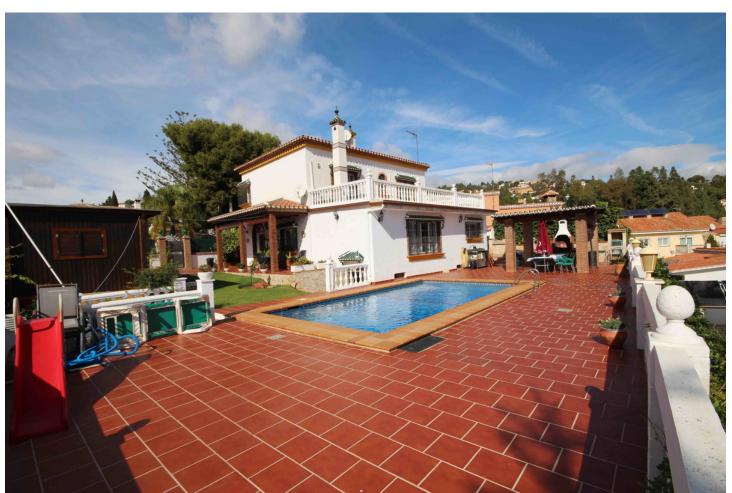

Location Location Location. Ideally located house in Malaga, in the well known area of El Atabal, near the 2 main hospitals in Malaga and the University and just 15 minutes drive to the Historical center of Malaga. This property is distribuited in 3 levels. On the groundfloor there is a hall, a bathroom, one bedroom, one living area, one salon, one dinning area and the kitchen that has direct access to the garden area and pool with amazing views of Malaga and the mountains. Outside there is a pool and a BBQ area, covered terrace and a wooden house that you can use it as a storage room or a bedroom and a carpot for a car. On the first floor there are 2 bedroom and one bathroom and a master bedroom with the bathroom on suit with access to a 27 m2 terrace with amazing views of Malaga city. Underneith the house there is a cellar perfect for the wine lovers. Separated from the house there is also another room with a toillet. Detached Villa, Málaga, Costa del Sol. 5 Bedrooms, 3 Bathrooms, Built 233 m², Terrace 43 m², Garden/Plot 619 m². Setting: Close To Shops, Close To Schools. Orientation: East, South, West. Condition: Excellent. Pool: Private. Climate Control: Air Conditioning, Fireplace. Views: Sea, Mountain, Panoramic, Urban. Features: Covered Terrace, Fitted Wardrobes, Near Transport, Private Terrace, Storage Room, Utility Room, Ensuite Bathroom, Jacuzzi, Double Glazing. Furniture: Not Furnished. Kitchen: Fully Fitted. Garden: Private. Security: Safe. Parking: Covered, Private. Utilities: Electricity, Drinkable Water. Category: Resale.