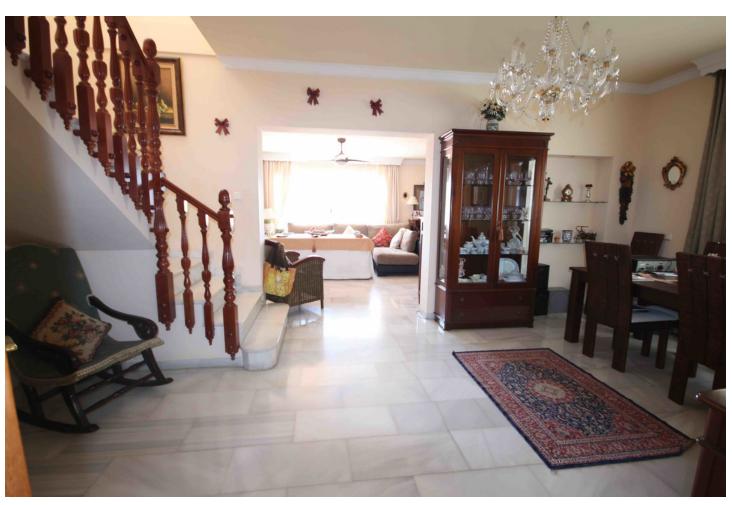

Location Location Location. Ideally located house in Malaga, in the well known area of El Atabal, near the 2 main hospitals in Malaga and the University and just 15 minutes drive to the Historical center of Malaga. This property is distribuited in 3 levels. On the groundfloor there is a hall, a bathroom, one bedroom, one living area, one salon, one dinning area and the kitchen that has direct access to the garden area and pool with amazing views of Malaga and the mountains. Outside there is a pool and a BBQ area, covered terrace and a wooden house that you can use it as a storage room or a bedroom and a carpot for a car. On the first floor there are 2 bedroom and one bathroom and a master bedroom with the bathroom on suit with access to a 27 m2 terrace with amazing views of Malaga city. Underneith the house there is a cellar perfect for the wine lovers. Separated from the house there is also another room with a toillet. Detached Villa, Málaga, Costa del Sol. 5 Bedrooms, 3 Bathrooms, Built 233 m², Terrace 43 m², Garden/Plot 619 m². Setting: Close To Shops, Close To Schools. Orientation: East, South, West. Condition: Excellent. Pool: Private. Climate Control: Air Conditioning, Fireplace. Views: Sea, Mountain, Panoramic, Urban. Features: Covered Terrace, Fitted Wardrobes, Near Transport, Private Terrace, Storage Room, Utility Room, Ensuite Bathroom, Jacuzzi, Double Glazing. Furniture: Not Furnished. Kitchen: Fully Fitted. Garden: Private. Security: Safe. Parking: Covered, Private. Utilities: Electricity, Drinkable Water. Category: Resale.