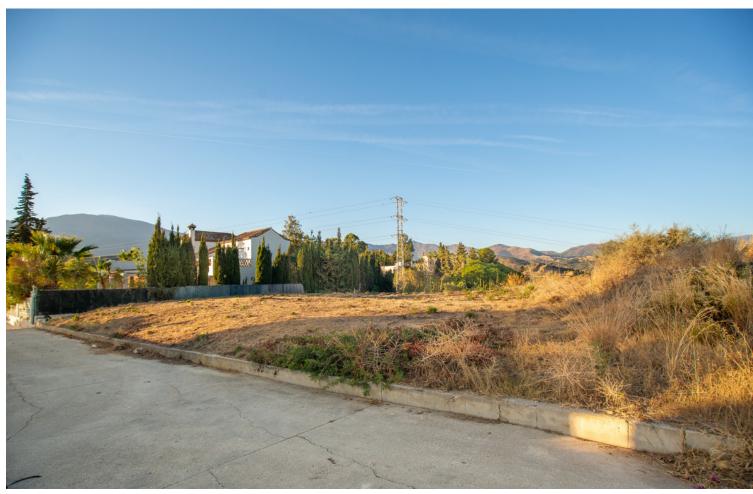

## Sales - Plot - Estepona 189.000€

www.mibgroup.es +34 662 58 96 58 info@mibgroup.es

Ref.-ID: MIBGR3556177 Estepona Plot

Community: 252 EUR / year IBI: 506 EUR / year

953 m2

The plot is well located and well positioned within the Puerto Romano community within the El Padron/Reinoso district, a short drive to Estepona town centre. Puerto Romano is also a few minutes' drive from Laguna Village and the beach. Currently the plot is within an unconsolidated zone for planning purposes, however the community has recently agreed consolidation plans to include infrastructure and roads to bring the community within the town plan, the cost of which is included in the sale price. Construction is subject to the correct planning proposal and permissions however any future house can be approximately 250 square metres built.