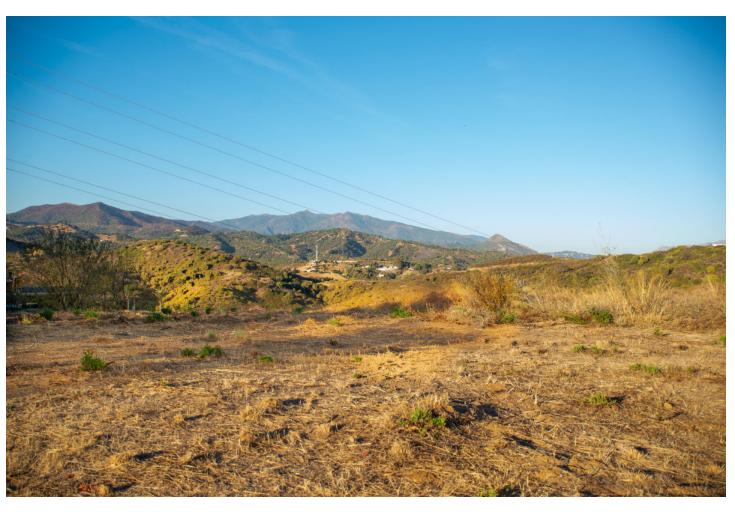

## Sales - Plot - Estepona 189.000€

www.mibgroup.es +34 662 58 96 58 info@mibgroup.es

Ref.-ID: MIBGR3556177 Estepona Plot

Community: 252 EUR / year IBI: 506 EUR / year

953 m2

The plot is well located and well positioned within the Puerto Romano community within the El Padron/Reinoso district, a short drive to Estepona town centre. Puerto Romano is also a few minutes' drive from Laguna Village and the beach. Currently the plot is within an unconsolidated zone for planning purposes, however the community has recently agreed consolidation plans to include infrastructure and roads to bring the community within the town plan, the cost of which is included in the sale price. Construction is subject to the correct planning proposal and permissions however any future house can be approximately 250 square metres built.