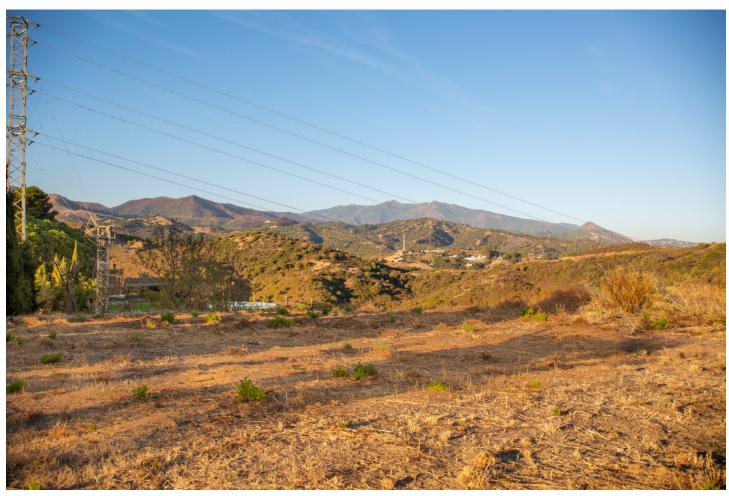

## Sales - Plot - Estepona 189.000€

www.mibgroup.es +34 662 58 96 58 info@mibgroup.es

Ref.-ID: MIBGR3556177 Estepona Plot

Community: 252 EUR / year IBI: 506 EUR / year

953 m2

The plot is well located and well positioned within the Puerto Romano community within the El Padron/Reinoso district, a short drive to Estepona town centre. Puerto Romano is also a few minutes' drive from Laguna Village and the beach. Currently the plot is within an unconsolidated zone for planning purposes, however the community has recently agreed consolidation plans to include infrastructure and roads to bring the community within the town plan, the cost of which is included in the sale price. Construction is subject to the correct planning proposal and permissions however any future house can be approximately 250 square metres built.