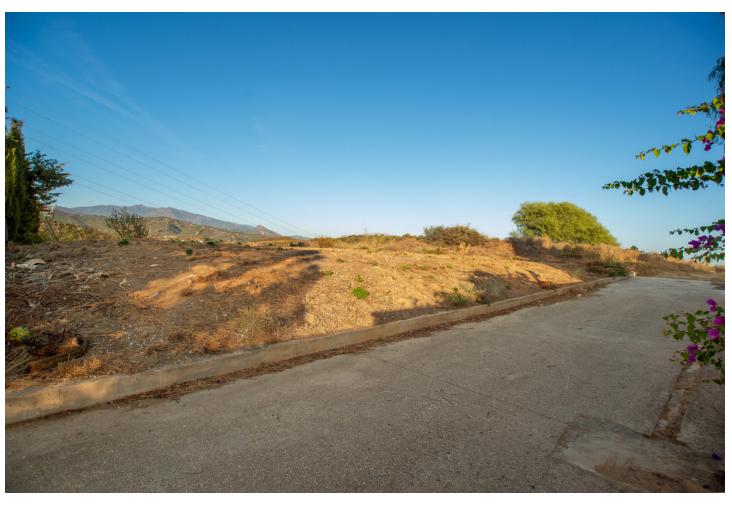

## Sales - Plot - Estepona 189.000€

www.mibgroup.es +34 662 58 96 58 info@mibgroup.es

Ref.-ID: MIBGR3556177 Estepona Plot

Community: 252 EUR / year IBI: 506 EUR / year

953 m2

The plot is well located and well positioned within the Puerto Romano community within the El Padron/Reinoso district, a short drive to Estepona town centre. Puerto Romano is also a few minutes' drive from Laguna Village and the beach. Currently the plot is within an unconsolidated zone for planning purposes, however the community has recently agreed consolidation plans to include infrastructure and roads to bring the community within the town plan, the cost of which is included in the sale price. Construction is subject to the correct planning proposal and permissions however any future house can be approximately 250 square metres built.