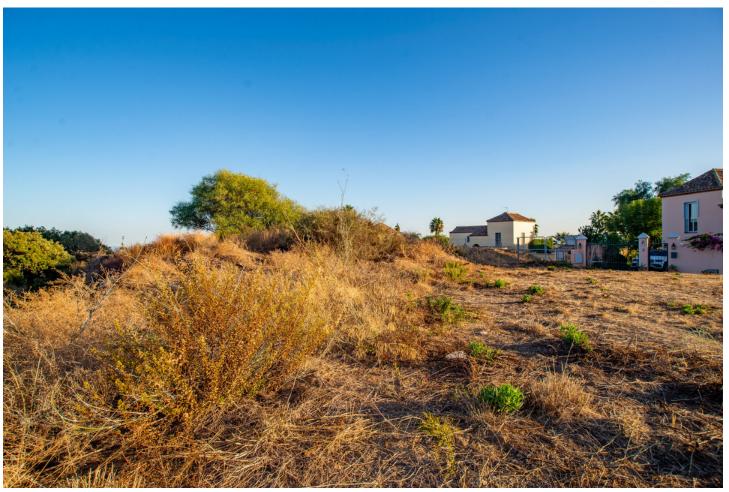

## Sales - Plot - Estepona 189.000€

www.mibgroup.es +34 662 58 96 58 info@mibgroup.es

Ref.-ID: MIBGR3556177 Estepona Plot

Community: 252 EUR / year IBI: 506 EUR / year

953 m2

The plot is well located and well positioned within the Puerto Romano community within the El Padron/Reinoso district, a short drive to Estepona town centre. Puerto Romano is also a few minutes' drive from Laguna Village and the beach. Currently the plot is within an unconsolidated zone for planning purposes, however the community has recently agreed consolidation plans to include infrastructure and roads to bring the community within the town plan, the cost of which is included in the sale price. Construction is subject to the correct planning proposal and permissions however any future house can be approximately 250 square metres built.