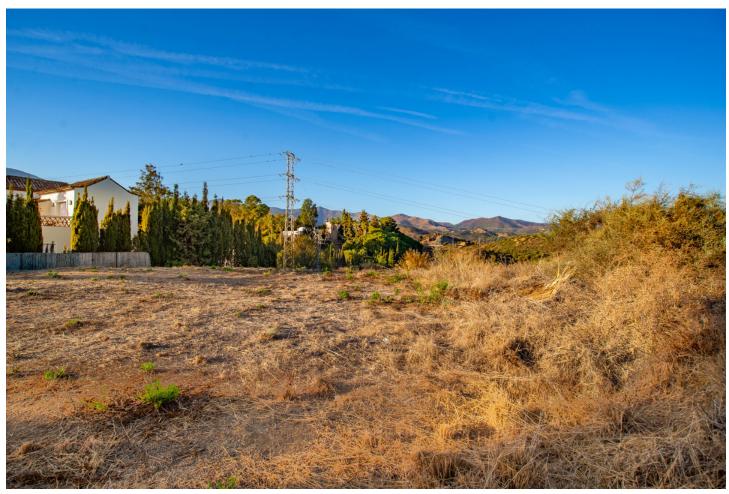

## Sales - Plot - Estepona 189.000€

www.mibgroup.es +34 662 58 96 58 info@mibgroup.es

Ref.-ID: MIBGR3556177 Estepona Plot

Community: 252 EUR / year IBI: 506 EUR / year

953 m2

The plot is well located and well positioned within the Puerto Romano community within the El Padron/Reinoso district, a short drive to Estepona town centre. Puerto Romano is also a few minutes' drive from Laguna Village and the beach. Currently the plot is within an unconsolidated zone for planning purposes, however the community has recently agreed consolidation plans to include infrastructure and roads to bring the community within the town plan, the cost of which is included in the sale price. Construction is subject to the correct planning proposal and permissions however any future house can be approximately 250 square metres built.