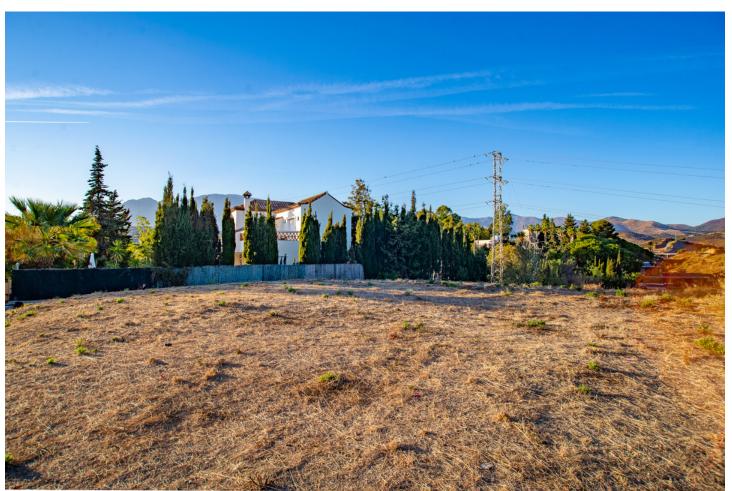

## Sales - Plot - Estepona 189.000€

www.mibgroup.es +34 662 58 96 58 info@mibgroup.es

Ref.-ID: MIBGR3556177 Estepona Plot

Community: 252 EUR / year IBI: 506 EUR / year

953 m2

The plot is well located and well positioned within the Puerto Romano community within the El Padron/Reinoso district, a short drive to Estepona town centre. Puerto Romano is also a few minutes' drive from Laguna Village and the beach. Currently the plot is within an unconsolidated zone for planning purposes, however the community has recently agreed consolidation plans to include infrastructure and roads to bring the community within the town plan, the cost of which is included in the sale price. Construction is subject to the correct planning proposal and permissions however any future house can be approximately 250 square metres built.