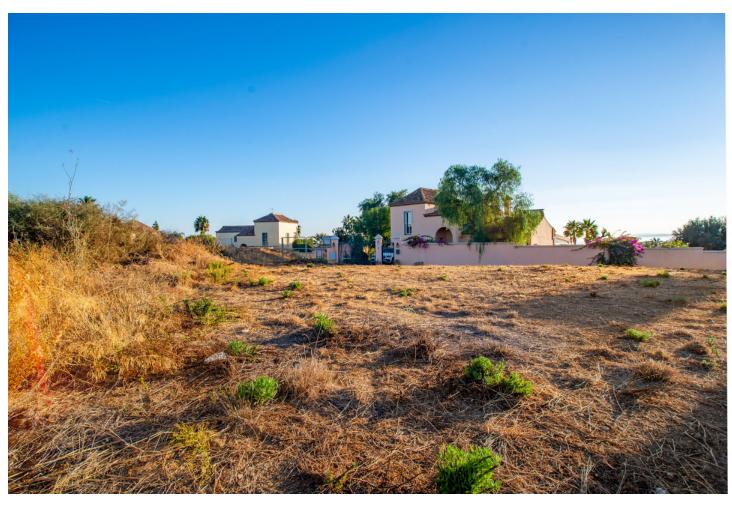

## Sales - Plot - Estepona 189.000€

www.mibgroup.es +34 662 58 96 58 info@mibgroup.es

Ref.-ID: MIBGR3556177 Estepona Plot

Community: 252 EUR / year IBI: 506 EUR / year

953 m2

The plot is well located and well positioned within the Puerto Romano community within the El Padron/Reinoso district, a short drive to Estepona town centre. Puerto Romano is also a few minutes' drive from Laguna Village and the beach. Currently the plot is within an unconsolidated zone for planning purposes, however the community has recently agreed consolidation plans to include infrastructure and roads to bring the community within the town plan, the cost of which is included in the sale price. Construction is subject to the correct planning proposal and permissions however any future house can be approximately 250 square metres built.