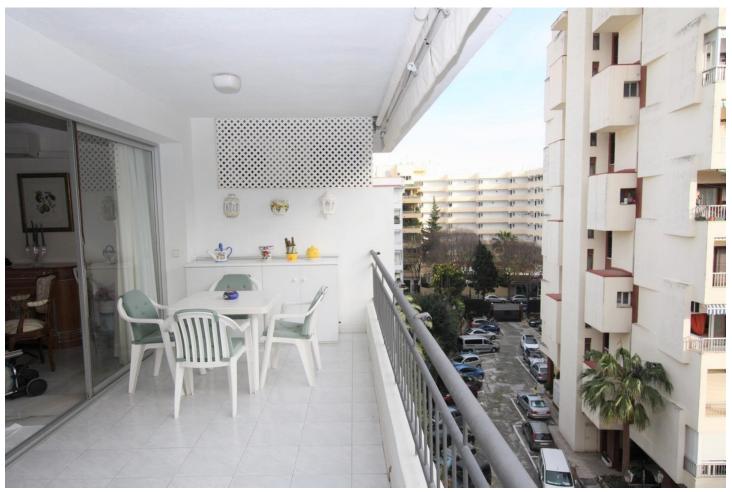

2

101 m2

A very spacious apartment with 2 bedrooms and 2 bathrooms in one of the most soughtafter areas of Marbella city. Just a couple of minutes walking distance from the promenade and the beach as well as all kind of services and transport Large livigroom with dining area leading onto a big terrace. Both bedrooms with fitted wardrobes, one of the bathrooms with shower. The kitchen is fully furnished and equipped. This property with south orientation, also has a nice and large sunny terrace with partial sea views Possibility of acquiring a garage for 20,000 euros additionally.