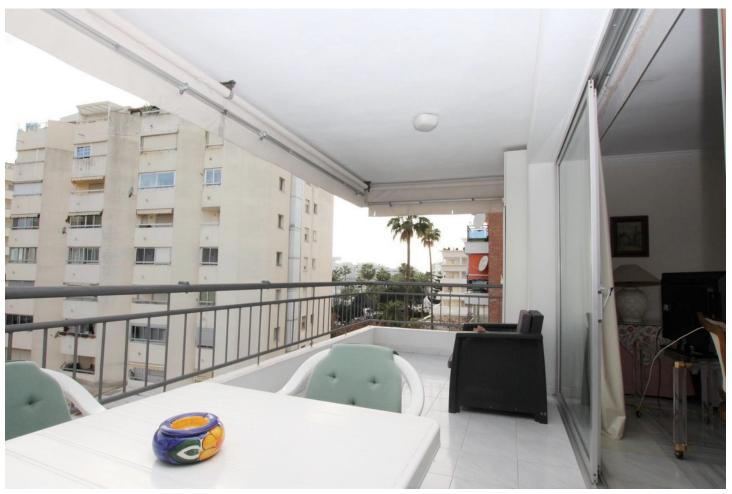

2

101 m2

A very spacious apartment with 2 bedrooms and 2 bathrooms in one of the most soughtafter areas of Marbella city. Just a couple of minutes walking distance from the promenade and the beach as well as all kind of services and transport Large livigroom with dining area leading onto a big terrace. Both bedrooms with fitted wardrobes, one of the bathrooms with shower. The kitchen is fully furnished and equipped. This property with south orientation, also has a nice and large sunny terrace with partial sea views Possibility of acquiring a garage for 20,000 euros additionally.