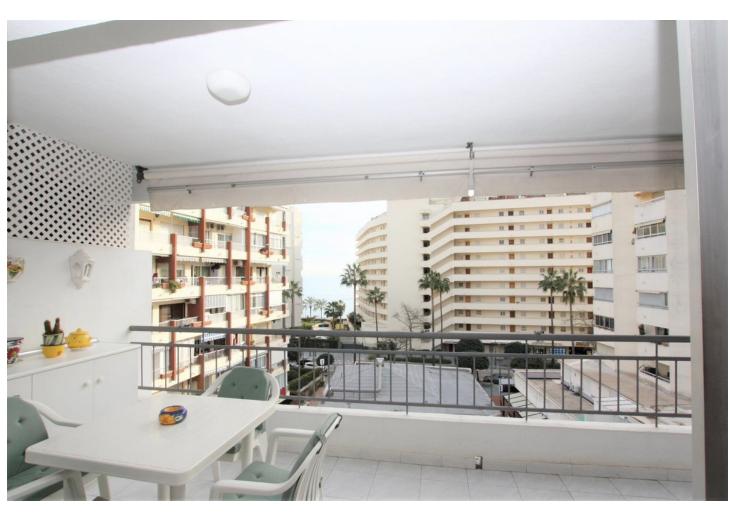

2

101 m2

A very spacious apartment with 2 bedrooms and 2 bathrooms in one of the most soughtafter areas of Marbella city. Just a couple of minutes walking distance from the promenade and the beach as well as all kind of services and transport Large livigroom with dining area leading onto a big terrace. Both bedrooms with fitted wardrobes, one of the bathrooms with shower. The kitchen is fully furnished and equipped. This property with south orientation, also has a nice and large sunny terrace with partial sea views Possibility of acquiring a garage for 20,000 euros additionally.