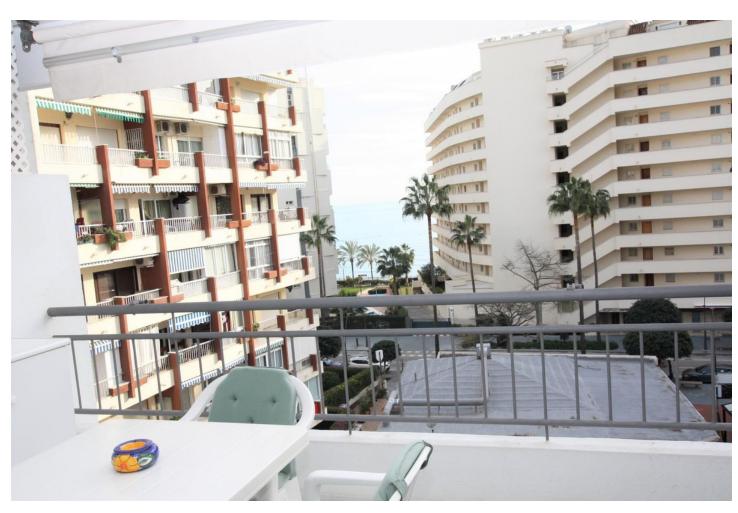

2

101 m2

A very spacious apartment with 2 bedrooms and 2 bathrooms in one of the most soughtafter areas of Marbella city. Just a couple of minutes walking distance from the promenade and the beach as well as all kind of services and transport Large livigroom with dining area leading onto a big terrace. Both bedrooms with fitted wardrobes, one of the bathrooms with shower. The kitchen is fully furnished and equipped. This property with south orientation, also has a nice and large sunny terrace with partial sea views Possibility of acquiring a garage for 20,000 euros additionally.