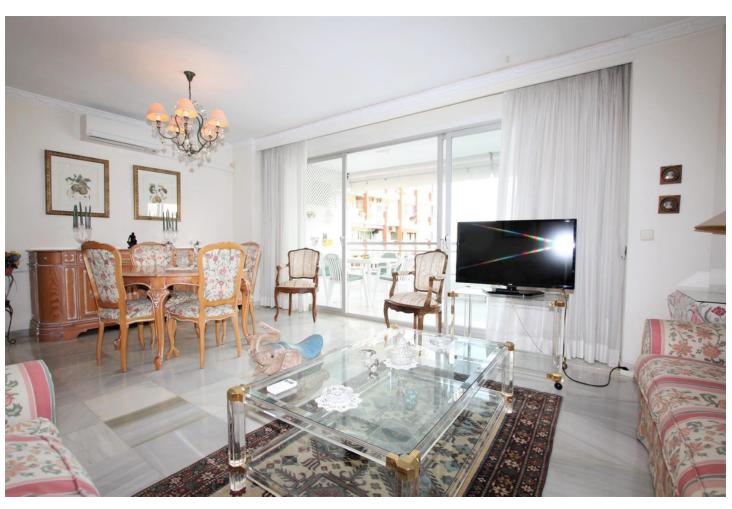

2

101 m2

A very spacious apartment with 2 bedrooms and 2 bathrooms in one of the most soughtafter areas of Marbella city. Just a couple of minutes walking distance from the promenade and the beach as well as all kind of services and transport Large livigroom with dining area leading onto a big terrace. Both bedrooms with fitted wardrobes, one of the bathrooms with shower. The kitchen is fully furnished and equipped. This property with south orientation, also has a nice and large sunny terrace with partial sea views Possibility of acquiring a garage for 20,000 euros additionally.