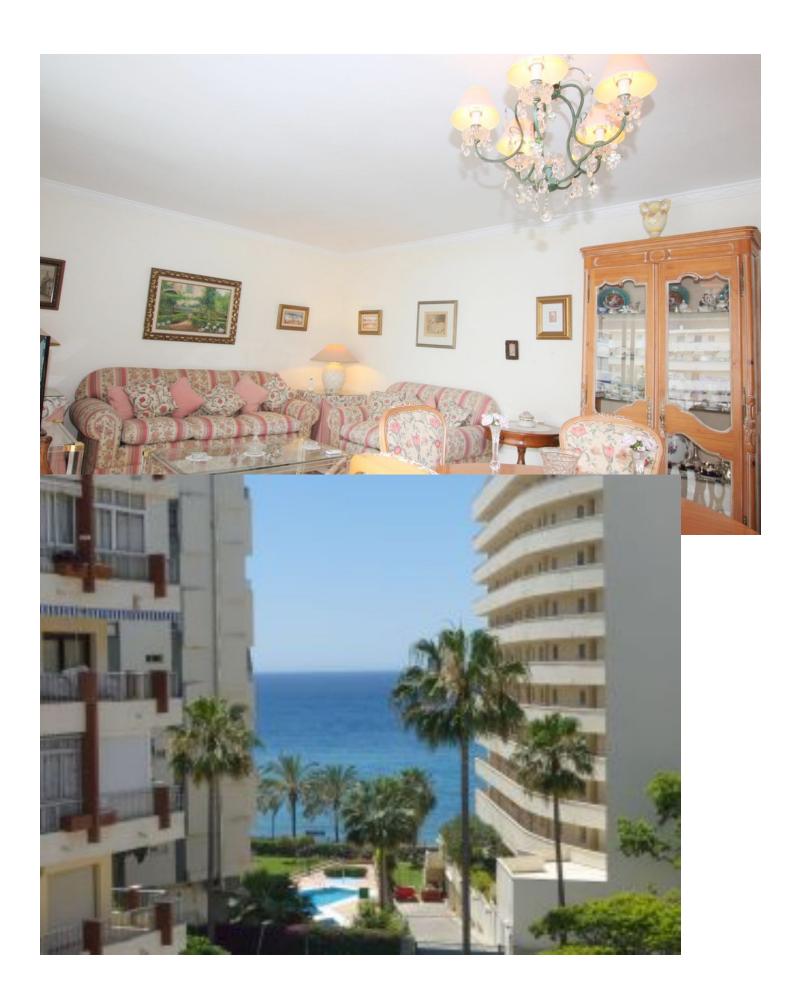

2

101 m2

A very spacious apartment with 2 bedrooms and 2 bathrooms in one of the most soughtafter areas of Marbella city. Just a couple of minutes walking distance from the promenade and the beach as well as all kind of services and transport Large livigroom with dining area leading onto a big terrace. Both bedrooms with fitted wardrobes, one of the bathrooms with shower. The kitchen is fully furnished and equipped. This property with south orientation, also has a nice and large sunny terrace with partial sea views Possibility of acquiring a garage for 20,000 euros additionally.