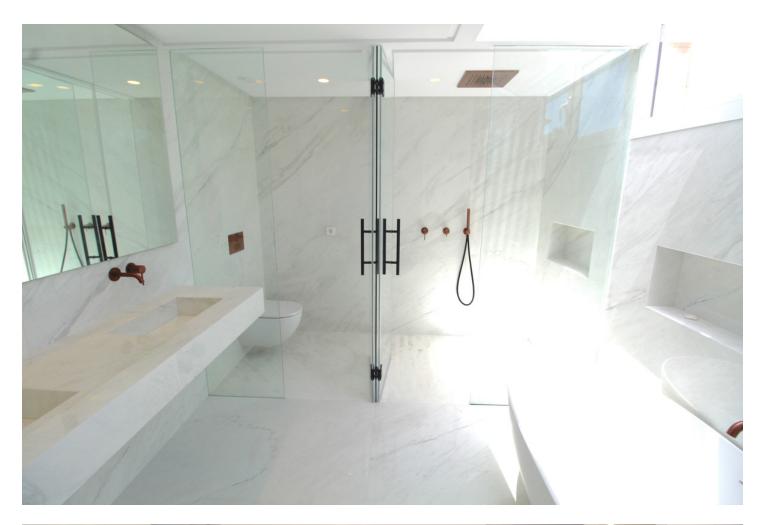

**h** 

3

Top Floor Apartment, Atalaya, Costa del Sol. 3 Bedrooms, 4 Bathrooms, Built 129 m<sup>2</sup>, Terrace 48 m<sup>2</sup>. Setting : Mountain Pueblo, Close To Golf, Close To Town, Close To Schools, Close To Forest, Urbanisation. Orientation : South. Condition : Excellent, Recently Renovated. Pool : Communal, Children`s Pool. Climate Control : Air Conditioning, Hot A/C, Cold A/C, Fireplace. Views : Garden, Pool. Features : Covered Terrace, Fitted Wardrobes, Near Transport, Private Terrace, WiFi, Paddle Tennis, Tennis Court, Ensuite Bathroom, Double Glazing, Domotics, 24 Hour Reception, Restaurant On Site. Furniture : Optional. Kitchen : Fully Fitted. Garden : Communal. Security : Gated Complex, Electric Blinds, Entry Phone, 24 Hour Security. Parking : More Than One, Communal. Utilities : Electricity, Drinkable Water, Telephone. Category : Holiday Homes, Investment, Luxury, Resale, Contemporary.