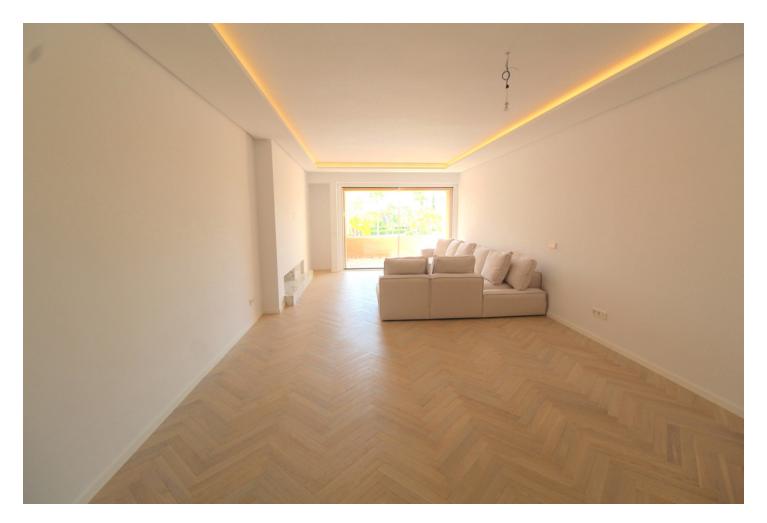

**h** 

3

Top Floor Apartment, Atalaya, Costa del Sol. 3 Bedrooms, 4 Bathrooms, Built 129 m<sup>2</sup>, Terrace 48 m<sup>2</sup>. Setting : Mountain Pueblo, Close To Golf, Close To Town, Close To Schools, Close To Forest, Urbanisation. Orientation : South. Condition : Excellent, Recently Renovated. Pool : Communal, Children`s Pool. Climate Control : Air Conditioning, Hot A/C, Cold A/C, Fireplace. Views : Garden, Pool. Features : Covered Terrace, Fitted Wardrobes, Near Transport, Private Terrace, WiFi, Paddle Tennis, Tennis Court, Ensuite Bathroom, Double Glazing, Domotics, 24 Hour Reception, Restaurant On Site. Furniture : Optional. Kitchen : Fully Fitted. Garden : Communal. Security : Gated Complex, Electric Blinds, Entry Phone, 24 Hour Security. Parking : More Than One, Communal. Utilities : Electricity, Drinkable Water, Telephone. Category : Holiday Homes, Investment, Luxury, Resale, Contemporary.