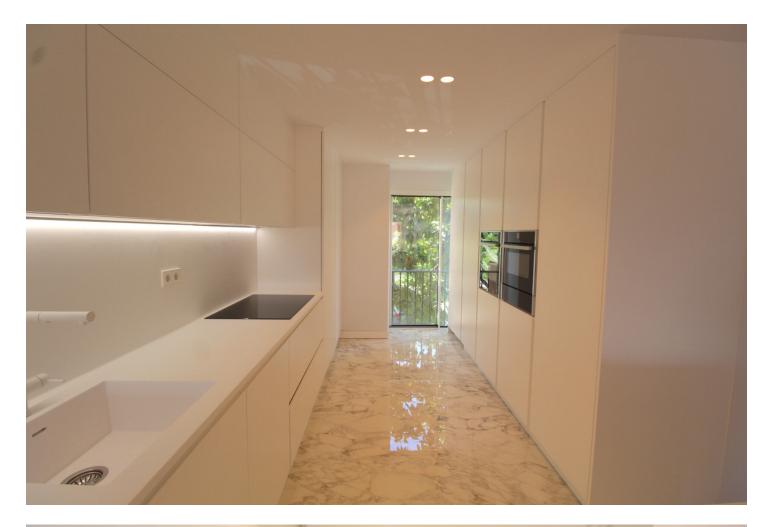

**h** 

3

Top Floor Apartment, Atalaya, Costa del Sol. 3 Bedrooms, 4 Bathrooms, Built 129 m<sup>2</sup>, Terrace 48 m<sup>2</sup>. Setting : Mountain Pueblo, Close To Golf, Close To Town, Close To Schools, Close To Forest, Urbanisation. Orientation : South. Condition : Excellent, Recently Renovated. Pool : Communal, Children`s Pool. Climate Control : Air Conditioning, Hot A/C, Cold A/C, Fireplace. Views : Garden, Pool. Features : Covered Terrace, Fitted Wardrobes, Near Transport, Private Terrace, WiFi, Paddle Tennis, Tennis Court, Ensuite Bathroom, Double Glazing, Domotics, 24 Hour Reception, Restaurant On Site. Furniture : Optional. Kitchen : Fully Fitted. Garden : Communal. Security : Gated Complex, Electric Blinds, Entry Phone, 24 Hour Security. Parking : More Than One, Communal. Utilities : Electricity, Drinkable Water, Telephone. Category : Holiday Homes, Investment, Luxury, Resale, Contemporary.