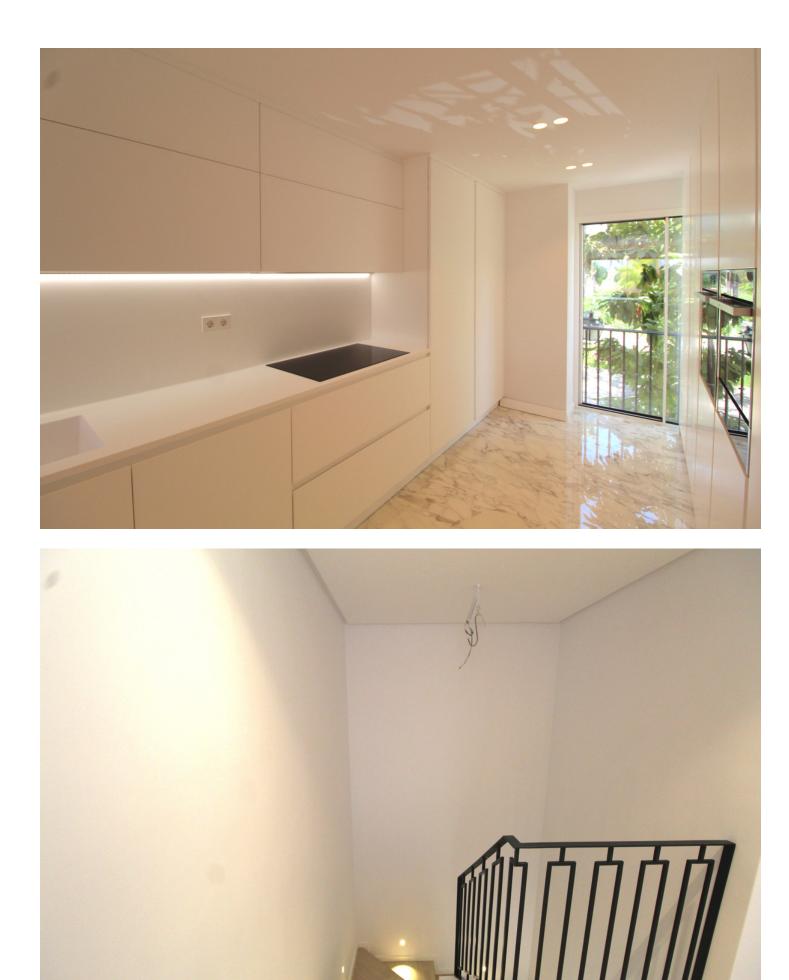

**h** 

3

Top Floor Apartment, Atalaya, Costa del Sol. 3 Bedrooms, 4 Bathrooms, Built 129 m<sup>2</sup>, Terrace 48 m<sup>2</sup>. Setting : Mountain Pueblo, Close To Golf, Close To Town, Close To Schools, Close To Forest, Urbanisation. Orientation : South. Condition : Excellent, Recently Renovated. Pool : Communal, Children`s Pool. Climate Control : Air Conditioning, Hot A/C, Cold A/C, Fireplace. Views : Garden, Pool. Features : Covered Terrace, Fitted Wardrobes, Near Transport, Private Terrace, WiFi, Paddle Tennis, Tennis Court, Ensuite Bathroom, Double Glazing, Domotics, 24 Hour Reception, Restaurant On Site. Furniture : Optional. Kitchen : Fully Fitted. Garden : Communal. Security : Gated Complex, Electric Blinds, Entry Phone, 24 Hour Security. Parking : More Than One, Communal. Utilities : Electricity, Drinkable Water, Telephone. Category : Holiday Homes, Investment, Luxury, Resale, Contemporary.