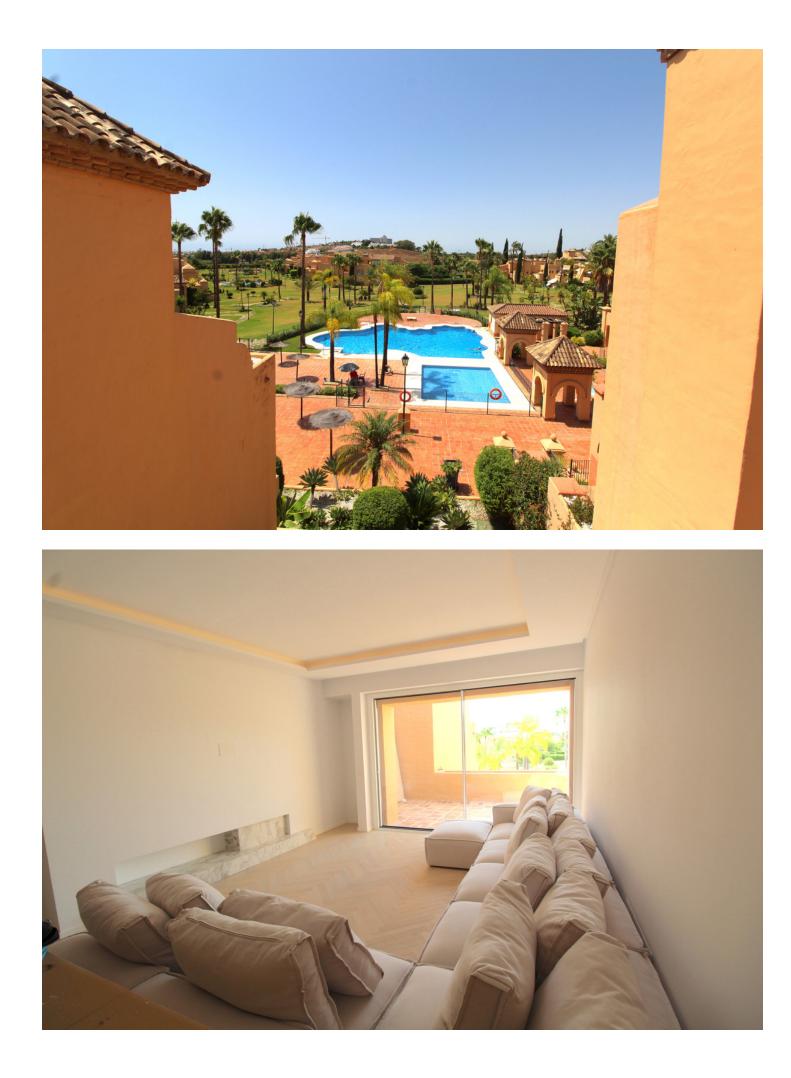

**h** 

3

Top Floor Apartment, Atalaya, Costa del Sol. 3 Bedrooms, 4 Bathrooms, Built 129 m<sup>2</sup>, Terrace 48 m<sup>2</sup>. Setting : Mountain Pueblo, Close To Golf, Close To Town, Close To Schools, Close To Forest, Urbanisation. Orientation : South. Condition : Excellent, Recently Renovated. Pool : Communal, Children`s Pool. Climate Control : Air Conditioning, Hot A/C, Cold A/C, Fireplace. Views : Garden, Pool. Features : Covered Terrace, Fitted Wardrobes, Near Transport, Private Terrace, WiFi, Paddle Tennis, Tennis Court, Ensuite Bathroom, Double Glazing, Domotics, 24 Hour Reception, Restaurant On Site. Furniture : Optional. Kitchen : Fully Fitted. Garden : Communal. Security : Gated Complex, Electric Blinds, Entry Phone, 24 Hour Security. Parking : More Than One, Communal. Utilities : Electricity, Drinkable Water, Telephone. Category : Holiday Homes, Investment, Luxury, Resale, Contemporary.