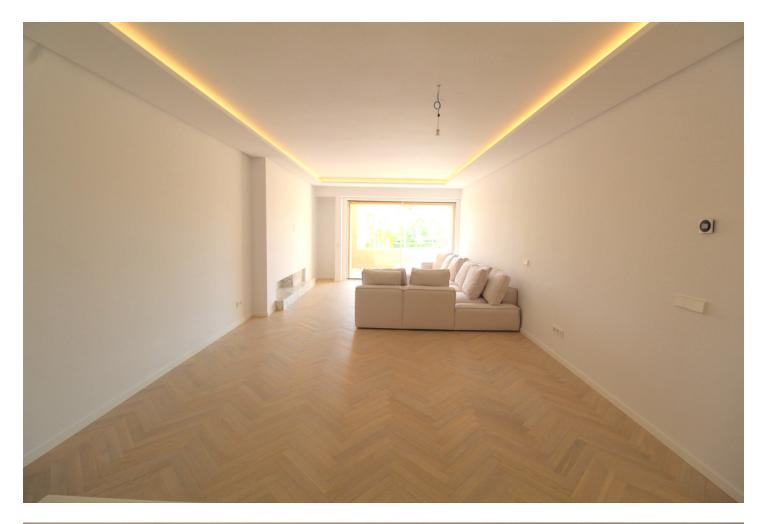

**h** 

3

Top Floor Apartment, Atalaya, Costa del Sol. 3 Bedrooms, 4 Bathrooms, Built 129 m<sup>2</sup>, Terrace 48 m<sup>2</sup>. Setting : Mountain Pueblo, Close To Golf, Close To Town, Close To Schools, Close To Forest, Urbanisation. Orientation : South. Condition : Excellent, Recently Renovated. Pool : Communal, Children`s Pool. Climate Control : Air Conditioning, Hot A/C, Cold A/C, Fireplace. Views : Garden, Pool. Features : Covered Terrace, Fitted Wardrobes, Near Transport, Private Terrace, WiFi, Paddle Tennis, Tennis Court, Ensuite Bathroom, Double Glazing, Domotics, 24 Hour Reception, Restaurant On Site. Furniture : Optional. Kitchen : Fully Fitted. Garden : Communal. Security : Gated Complex, Electric Blinds, Entry Phone, 24 Hour Security. Parking : More Than One, Communal. Utilities : Electricity, Drinkable Water, Telephone. Category : Holiday Homes, Investment, Luxury, Resale, Contemporary.