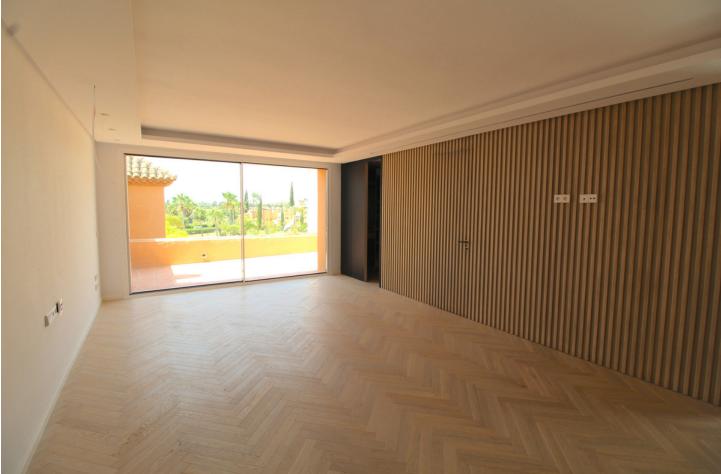

**h** 

3

Top Floor Apartment, Atalaya, Costa del Sol. 3 Bedrooms, 4 Bathrooms, Built 129 m<sup>2</sup>, Terrace 48 m<sup>2</sup>. Setting : Mountain Pueblo, Close To Golf, Close To Town, Close To Schools, Close To Forest, Urbanisation. Orientation : South. Condition : Excellent, Recently Renovated. Pool : Communal, Children`s Pool. Climate Control : Air Conditioning, Hot A/C, Cold A/C, Fireplace. Views : Garden, Pool. Features : Covered Terrace, Fitted Wardrobes, Near Transport, Private Terrace, WiFi, Paddle Tennis, Tennis Court, Ensuite Bathroom, Double Glazing, Domotics, 24 Hour Reception, Restaurant On Site. Furniture : Optional. Kitchen : Fully Fitted. Garden : Communal. Security : Gated Complex, Electric Blinds, Entry Phone, 24 Hour Security. Parking : More Than One, Communal. Utilities : Electricity, Drinkable Water, Telephone. Category : Holiday Homes, Investment, Luxury, Resale, Contemporary.