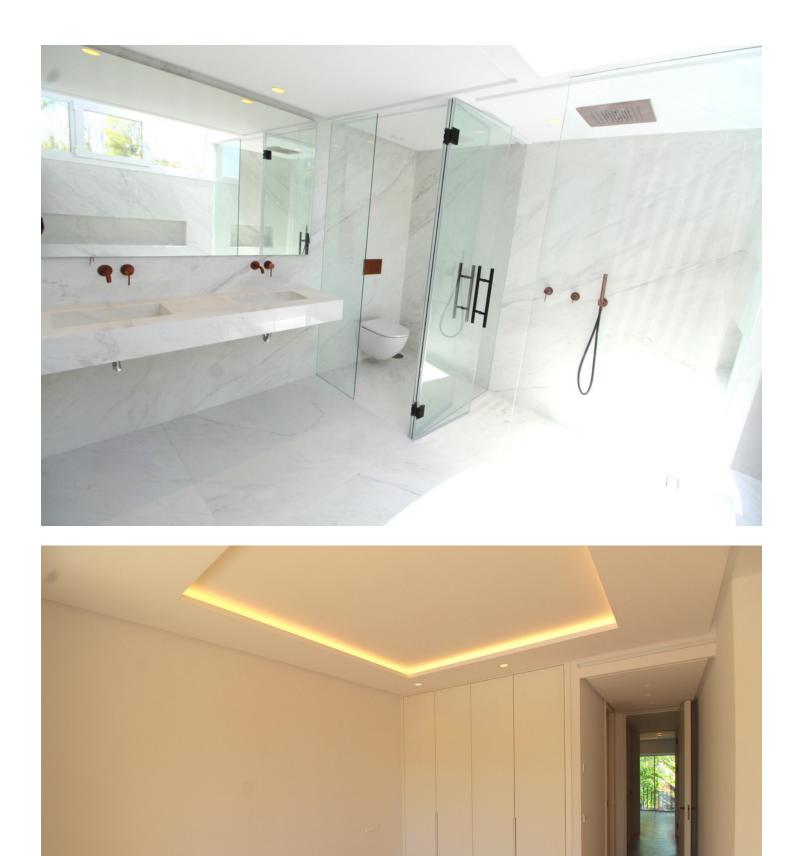

**h** 

3

Top Floor Apartment, Atalaya, Costa del Sol. 3 Bedrooms, 4 Bathrooms, Built 129 m<sup>2</sup>, Terrace 48 m<sup>2</sup>. Setting : Mountain Pueblo, Close To Golf, Close To Town, Close To Schools, Close To Forest, Urbanisation. Orientation : South. Condition : Excellent, Recently Renovated. Pool : Communal, Children`s Pool. Climate Control : Air Conditioning, Hot A/C, Cold A/C, Fireplace. Views : Garden, Pool. Features : Covered Terrace, Fitted Wardrobes, Near Transport, Private Terrace, WiFi, Paddle Tennis, Tennis Court, Ensuite Bathroom, Double Glazing, Domotics, 24 Hour Reception, Restaurant On Site. Furniture : Optional. Kitchen : Fully Fitted. Garden : Communal. Security : Gated Complex, Electric Blinds, Entry Phone, 24 Hour Security. Parking : More Than One, Communal. Utilities : Electricity, Drinkable Water, Telephone. Category : Holiday Homes, Investment, Luxury, Resale, Contemporary.