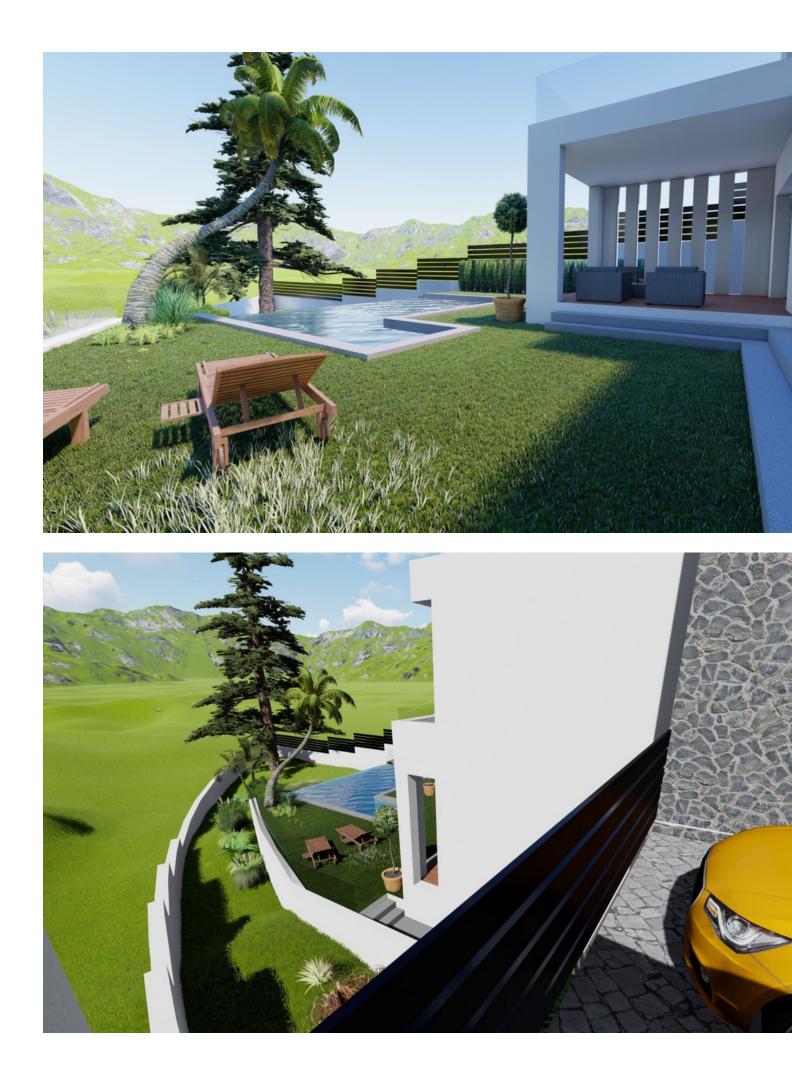

Sales - Plot - Coín 95.000€

www.mibgroup.es +34 662 58 96 58 info@mibgroup.es

Ref.-ID: MIBGR3720593

Coín

Plot

IBI: 98 EUR / year

Residential plot with project already in place in a popular urbanisation in Coín. This south facing plot has simply magnificent views of the countryside and the Mijas mountains. The plot is gently sloping, with green zones in front and to the side. The project is for a modern 2 storey villa of 218m<sup>2</sup> with 4 bedrooms, 3 bathrooms, an additional 129m<sup>2</sup> basement and a swimming pool. The buyer will have the option to personalise the house to their own tastes. Plans are available upon request; contact us for more information.