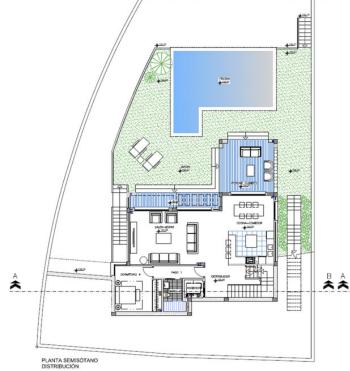

Views 🖌 Mountain Country 🗸 Urban Street

Parking 💙 Street

| PLANTA SÓTANO:                   |           |         |
|----------------------------------|-----------|---------|
| TRASTERO, ESCALERA<br>Y ASCENSOR | 128.59 M2 |         |
| PLANTA SEMISÓTANO;               |           |         |
| VIVIENDA                         |           |         |
| PORCHE CUBIERTO.                 | 20.07 M2  |         |
| PISCINA (Lámina de agua)         |           |         |
| PLANTA BAJA                      |           |         |
| VIVIENDA                         |           |         |
| TERRAZA DESCUBIERTA 1            | 20.07 M2  |         |
| TERRAZA DESCUBIERTA 2            | 5.04 M2   | 3.53 M2 |
| GARAJE DESCUBIERTO               |           |         |

PLANTA BAJA DISTRIBUCIÓN

1000424

E

B A