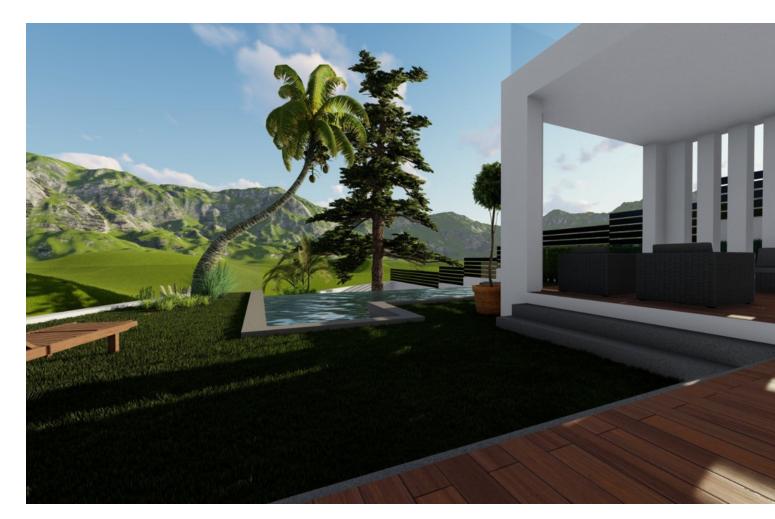

Sales - Plot - Coín 95.000€

www.mibgroup.es +34 662 58 96 58 info@mibgroup.es

Ref.-ID: MIBGR3720593

Coín

Plot

IBI: 98 EUR / year

Residential plot with project already in place in a popular urbanisation in Coín. This south facing plot has simply magnificent views of the countryside and the Mijas mountains. The plot is gently sloping, with green zones in front and to the side. The project is for a modern 2 storey villa of 218m<sup>2</sup> with 4 bedrooms, 3 bathrooms, an additional 129m<sup>2</sup> basement and a swimming pool. The buyer will have the option to personalise the house to their own tastes. Plans are available upon request; contact us for more information.

Views 🖌 Mountain Country 🗸 Urban Street

Parking 💙 Street

| PLANTA SÓTANO:                   |           |         |
|----------------------------------|-----------|---------|
| TRASTERO, ESCALERA<br>Y ASCENSOR | 128.59 M2 |         |
| PLANTA SEMISÓTANO;               |           |         |
| VIVIENDA                         |           |         |
| PORCHE CUBIERTO.                 | 20.07 M2  |         |
| PISCINA (Lámina de agua)         |           |         |
| PLANTA BAJA                      |           |         |
| VIVIENDA                         |           |         |
| TERRAZA DESCUBIERTA 1            | 20.07 M2  |         |
| TERRAZA DESCUBIERTA 2            | 5.04 M2   | 3.53 M2 |
| GARAJE DESCUBIERTO               |           |         |