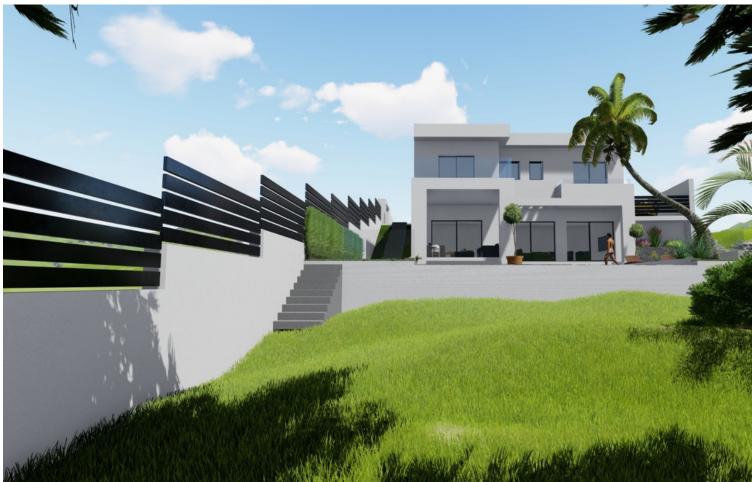

Sales - Plot - Coín 95.000€

www.mibgroup.es +34 662 58 96 58 info@mibgroup.es

Ref.-ID: MIBGR3720593

Coín

Plot

IBI: 98 EUR / year

Residential plot with project already in place in a popular urbanisation in Coín. This south facing plot has simply magnificent views of the countryside and the Mijas mountains. The plot is gently sloping, with green zones in front and to the side. The project is for a modern 2 storey villa of 218m<sup>2</sup> with 4 bedrooms, 3 bathrooms, an additional 129m<sup>2</sup> basement and a swimming pool. The buyer will have the option to personalise the house to their own tastes. Plans are available upon request; contact us for more information.

Setting

Close To Shops 💙 Close To Town Urbanisation

Category

Investment 🗸 Off Plan

🗸 Resale

✔ With Planning Permission

Orientation

🖌 South

Views 🖌 Mountain Country 🗸 Urban Street

Parking 💙 Street

| PLANTA SÓTANO:                   |           |         |
|----------------------------------|-----------|---------|
| TRASTERO, ESCALERA<br>Y ASCENSOR | 128.59 M2 |         |
| PLANTA SEMISÓTANO;               |           |         |
| VIVIENDA                         |           |         |
| PORCHE CUBIERTO.                 | 20.07 M2  |         |
| PISCINA (Lámina de agua)         |           |         |
| PLANTA BAJA                      |           |         |
| VIVIENDA                         |           |         |
| TERRAZA DESCUBIERTA 1            | 20.07 M2  |         |
| TERRAZA DESCUBIERTA 2            | 5.04 M2   | 3.53 M2 |
| GARAJE DESCUBIERTO               |           |         |