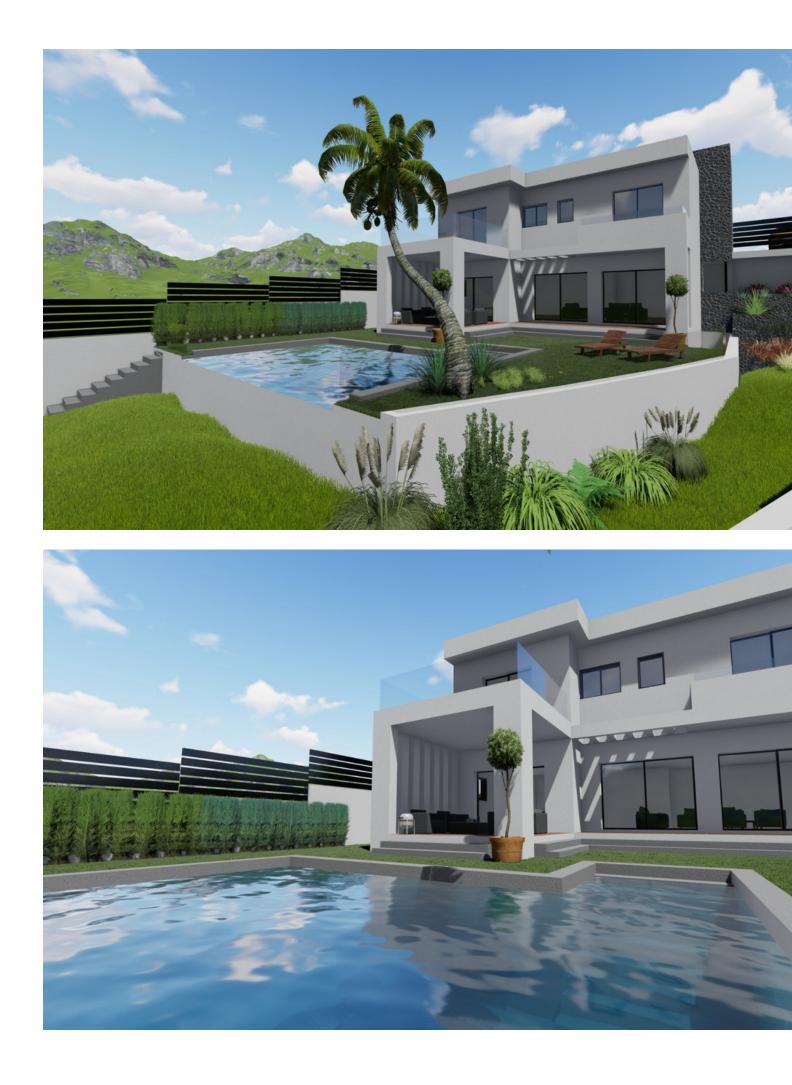

Sales - Plot - Coín 95.000€

www.mibgroup.es +34 662 58 96 58 info@mibgroup.es

Ref.-ID: MIBGR3720593

Coín

Plot

IBI: 98 EUR / year

Residential plot with project already in place in a popular urbanisation in Coín. This south facing plot has simply magnificent views of the countryside and the Mijas mountains. The plot is gently sloping, with green zones in front and to the side. The project is for a modern 2 storey villa of 218m<sup>2</sup> with 4 bedrooms, 3 bathrooms, an additional 129m<sup>2</sup> basement and a swimming pool. The buyer will have the option to personalise the house to their own tastes. Plans are available upon request; contact us for more information.