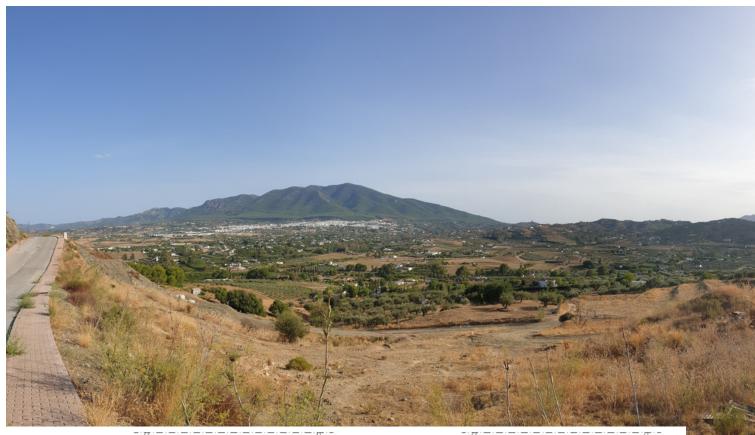

Sales - Plot - Coín 95.000€

www.mibgroup.es +34 662 58 96 58 info@mibgroup.es

Ref.-ID: MIBGR3720593

Coín

Plot

IBI: 98 EUR / year

Residential plot with project already in place in a popular urbanisation in Coín. This south facing plot has simply magnificent views of the countryside and the Mijas mountains. The plot is gently sloping, with green zones in front and to the side. The project is for a modern 2 storey villa of 218m<sup>2</sup> with 4 bedrooms, 3 bathrooms, an additional 129m<sup>2</sup> basement and a swimming pool. The buyer will have the option to personalise the house to their own tastes. Plans are available upon request; contact us for more information.

Setting

Close To Shops 💙 Close To Town Urbanisation

Category

Investment 🗸 Off Plan

🗸 Resale

✔ With Planning Permission

Orientation

🖌 South

Views 🖌 Mountain Country 🗸 Urban Street

Parking 💙 Street

| PLANTA SÓTANO:                   |           |         |
|----------------------------------|-----------|---------|
| TRASTERO, ESCALERA<br>Y ASCENSOR | 128.59 M2 |         |
| PLANTA SEMISÓTANO;               |           |         |
| VIVIENDA                         |           |         |
| PORCHE CUBIERTO.                 | 20.07 M2  |         |
| PISCINA (Lámina de agua)         |           |         |
| PLANTA BAJA                      |           |         |
| VIVIENDA                         |           |         |
| TERRAZA DESCUBIERTA 1            | 20.07 M2  |         |
| TERRAZA DESCUBIERTA 2            | 5.04 M2   | 3.53 M2 |
| GARAJE DESCUBIERTO               |           |         |