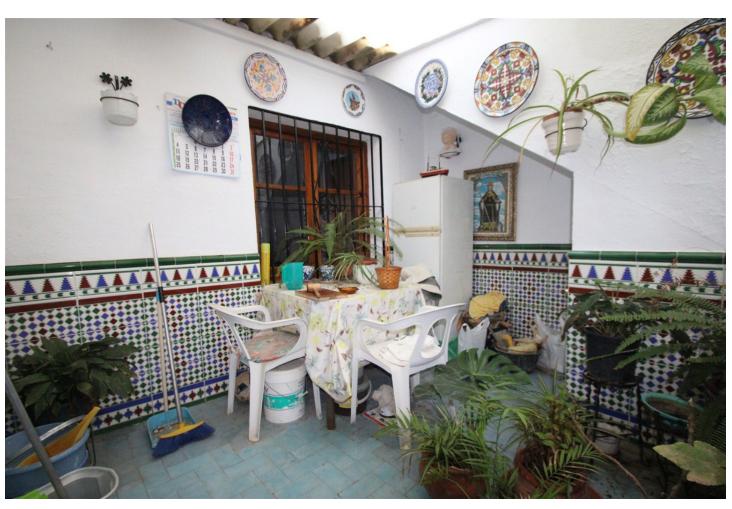

## Sales - House - Fuengirola 275.000€

www.mibgroup.es +34 662 58 96 58 info@mibgroup.es

Ref.-ID: MIBGR3742750 Fuengirola House

IBI: 280 EUR / year

3

1

83 m<sup>2</sup>

Independent house to reform very close to the center of Fuengirola, it has many possibilities, since there is a complete house. On the ground floor, it has three bedrooms, a living room, an independent kitchen, bathroom and porch. Enjoy the very sunny solarium! You can build a block of three floors and a basement (or garage). It should be noted that it is very close to the center of Fuengirola next to the suburban station and bus stop, shopping centers, bars, and restaurants. Semi-Detached House, Fuengirola, Costa del Sol. 3 Bedrooms, 1 Bathroom, Built 83 m², Terrace 30 m². Setting: Town, Commercial Area, Close To Port, Close To Shops, Close To Schools. Orientation: North East. Condition: Renovation Required. Views: Urban, Street. Features: Near Transport. Furniture: Optional. Kitchen: Fully Fitted. Parking: Street. Utilities: Electricity, Drinkable Water, Telephone, Gas. Category: Investment, Resale.