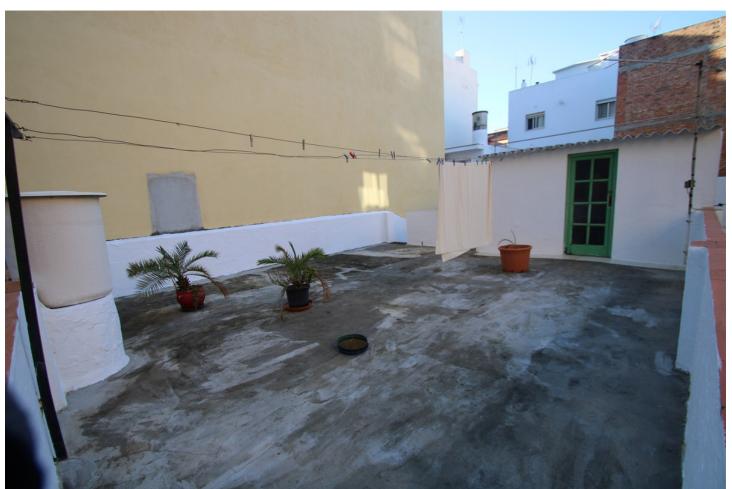

## Sales - House - Fuengirola 275.000€

www.mibgroup.es +34 662 58 96 58 info@mibgroup.es

Ref.-ID: MIBGR3742750 Fuengirola House

IBI: 280 EUR / year

3

1

83 m<sup>2</sup>

Independent house to reform very close to the center of Fuengirola, it has many possibilities, since there is a complete house. On the ground floor, it has three bedrooms, a living room, an independent kitchen, bathroom and porch. Enjoy the very sunny solarium! You can build a block of three floors and a basement (or garage). It should be noted that it is very close to the center of Fuengirola next to the suburban station and bus stop, shopping centers, bars, and restaurants. Semi-Detached House, Fuengirola, Costa del Sol. 3 Bedrooms, 1 Bathroom, Built 83 m², Terrace 30 m². Setting: Town, Commercial Area, Close To Port, Close To Shops, Close To Schools. Orientation: North East. Condition: Renovation Required. Views: Urban, Street. Features: Near Transport. Furniture: Optional. Kitchen: Fully Fitted. Parking: Street. Utilities: Electricity, Drinkable Water, Telephone, Gas. Category: Investment, Resale.