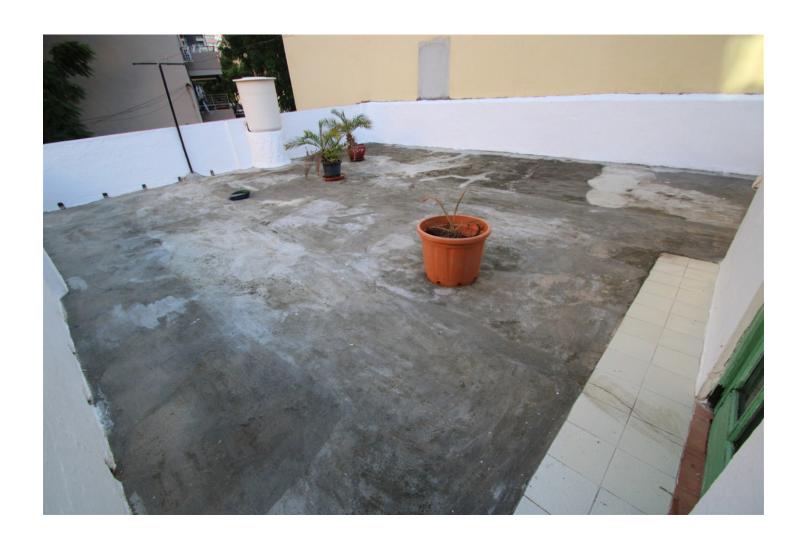

## Sales - House - Fuengirola 275.000€

www.mibgroup.es +34 662 58 96 58 info@mibgroup.es

Ref.-ID: MIBGR3742750 Fuengirola House

IBI: 280 EUR / year

3

1

83 m<sup>2</sup>

Independent house to reform very close to the center of Fuengirola, it has many possibilities, since there is a complete house. On the ground floor, it has three bedrooms, a living room, an independent kitchen, bathroom and porch. Enjoy the very sunny solarium! You can build a block of three floors and a basement (or garage). It should be noted that it is very close to the center of Fuengirola next to the suburban station and bus stop, shopping centers, bars, and restaurants. Semi-Detached House, Fuengirola, Costa del Sol. 3 Bedrooms, 1 Bathroom, Built 83 m², Terrace 30 m². Setting: Town, Commercial Area, Close To Port, Close To Shops, Close To Schools. Orientation: North East. Condition: Renovation Required. Views: Urban, Street. Features: Near Transport. Furniture: Optional. Kitchen: Fully Fitted. Parking: Street. Utilities: Electricity, Drinkable Water, Telephone, Gas. Category: Investment, Resale.