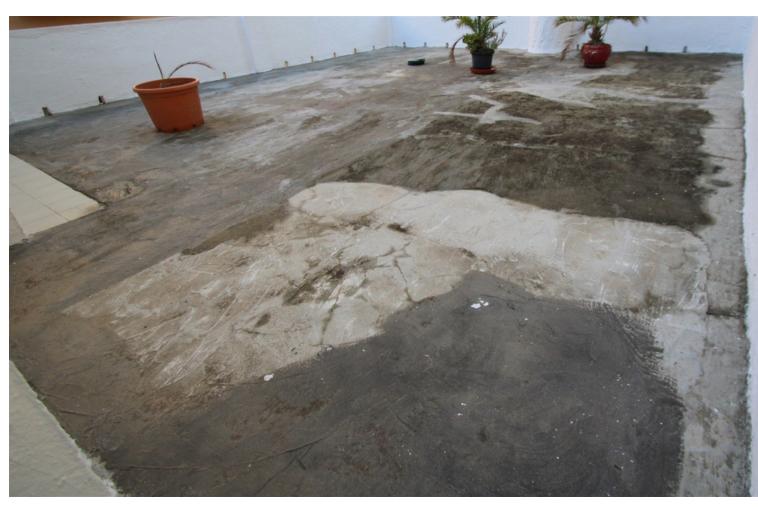

## Sales - House - Fuengirola 275.000€

www.mibgroup.es +34 662 58 96 58 info@mibgroup.es

Ref.-ID: MIBGR3742750 Fuengirola House

IBI: 280 EUR / year

3

1

83 m<sup>2</sup>

Independent house to reform very close to the center of Fuengirola, it has many possibilities, since there is a complete house. On the ground floor, it has three bedrooms, a living room, an independent kitchen, bathroom and porch. Enjoy the very sunny solarium! You can build a block of three floors and a basement (or garage). It should be noted that it is very close to the center of Fuengirola next to the suburban station and bus stop, shopping centers, bars, and restaurants. Semi-Detached House, Fuengirola, Costa del Sol. 3 Bedrooms, 1 Bathroom, Built 83 m², Terrace 30 m². Setting: Town, Commercial Area, Close To Port, Close To Shops, Close To Schools. Orientation: North East. Condition: Renovation Required. Views: Urban, Street. Features: Near Transport. Furniture: Optional. Kitchen: Fully Fitted. Parking: Street. Utilities: Electricity, Drinkable Water, Telephone, Gas. Category: Investment, Resale.