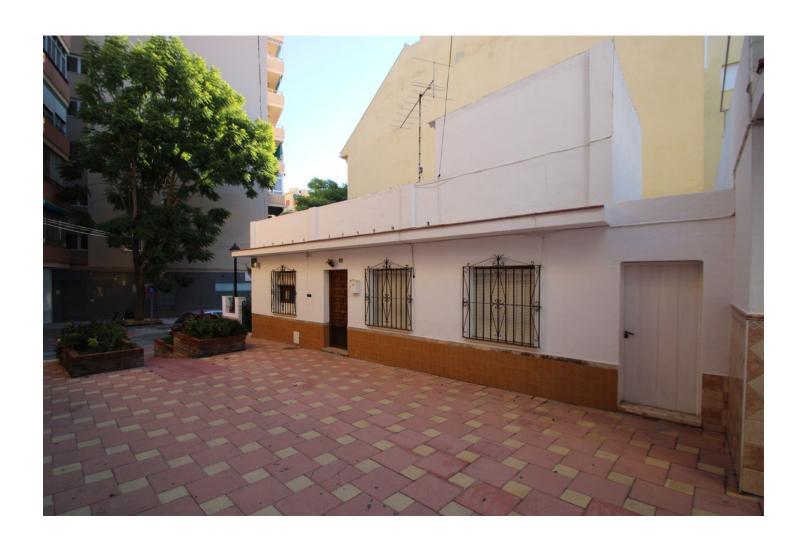

## Sales - House - Fuengirola 275.000€

www.mibgroup.es +34 662 58 96 58 info@mibgroup.es

Ref.-ID: MIBGR3742750 Fuengirola House

IBI: 280 EUR / year

3

1

83 m<sup>2</sup>

Independent house to reform very close to the center of Fuengirola, it has many possibilities, since there is a complete house. On the ground floor, it has three bedrooms, a living room, an independent kitchen, bathroom and porch. Enjoy the very sunny solarium! You can build a block of three floors and a basement (or garage). It should be noted that it is very close to the center of Fuengirola next to the suburban station and bus stop, shopping centers, bars, and restaurants. Semi-Detached House, Fuengirola, Costa del Sol. 3 Bedrooms, 1 Bathroom, Built 83 m², Terrace 30 m². Setting: Town, Commercial Area, Close To Port, Close To Shops, Close To Schools. Orientation: North East. Condition: Renovation Required. Views: Urban, Street. Features: Near Transport. Furniture: Optional. Kitchen: Fully Fitted. Parking: Street. Utilities: Electricity, Drinkable Water, Telephone, Gas. Category: Investment, Resale.