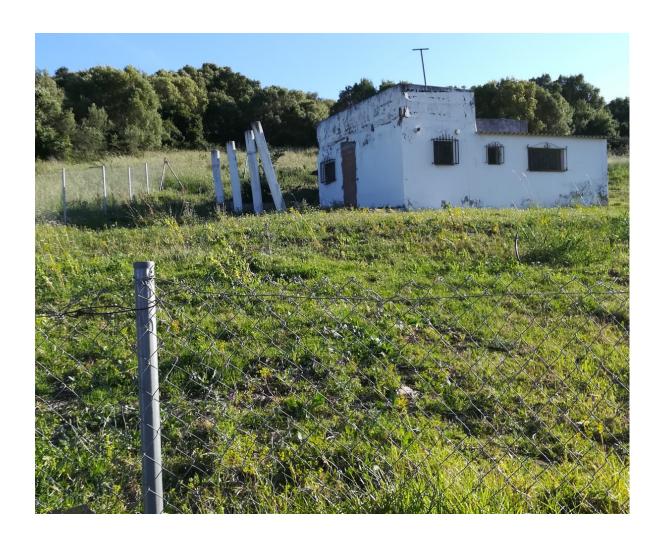

3000 m2

Magnificent plot located near the golf course Valle Romano and in turn near the beach and mountains, a unique plot for its location. The owner is very motivated to sell with which he would be willing to value an offer below the price. Land, Estepona, Costa del Sol. Garden/Plot 3000 m². Setting: Country, Beachside, Mountain Pueblo, Close To Golf, Close To Port, Close To Sea, Close To Schools, Close To Forest, Close To Marina. Views: Mountain, Country. Category: Distressed, Golf, Investment, With Planning Permission.