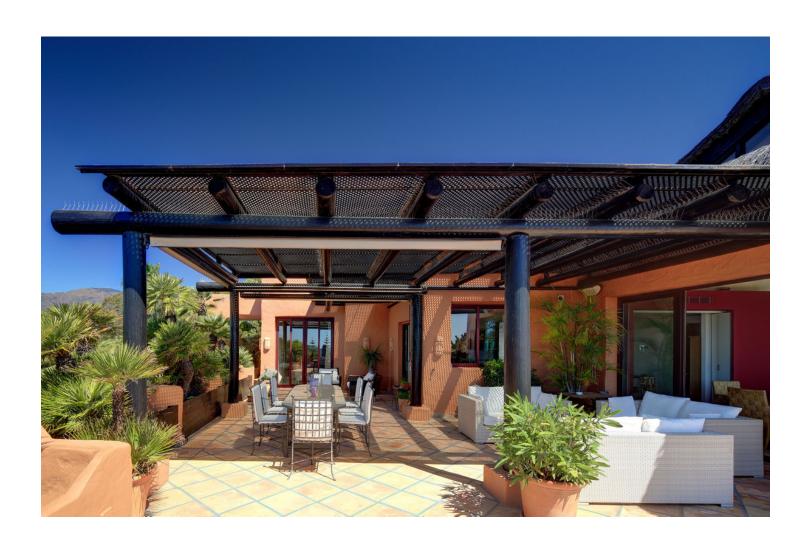

Luxury

3

4

358 m<sup>2</sup>

Penthouse Beachfront New Golden Mile Spacious and luxurious high quality penthouse located in the 5 \* Kempinski Hotel. South facing with panoramic sea views, front line beach. Full service hotel with use of all facilities. All on one floor, 358m2 built plus 283m2 terraces. A private elevator leads to an impressive hallway. Large living room with high ceilings and fireplace. Furnished, partly open kitchen. Direct access from all rooms to the terraces with barbecue area and jacuzzi. Master bedroom with dressing room and two bedrooms. Guest toilet, laundry area. Two garages and storage rooms. Use of all hotel facilities with discounts at restaurants, bars and spa. Hotel Kempinski is located on the seafront, next to Laguna Village and within walking distance of Estepona's city center. A truly unique property on the coast! New Golden Mile, Estepona.