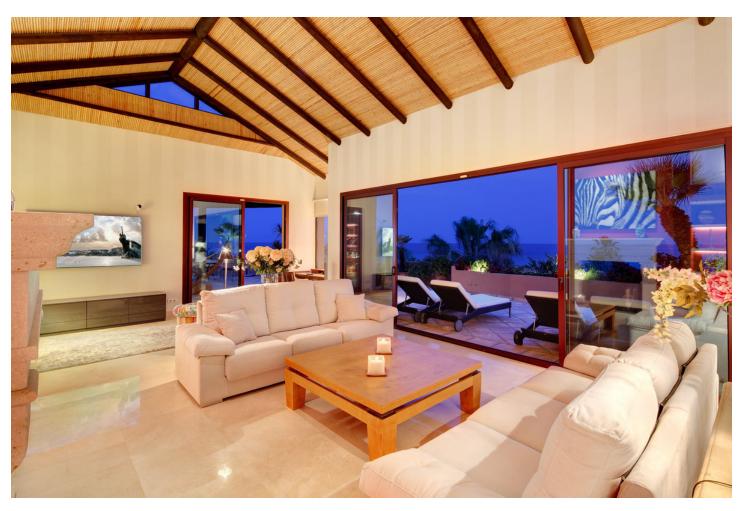

Luxury

3

4

358 m<sup>2</sup>

Penthouse Beachfront New Golden Mile Spacious and luxurious high quality penthouse located in the 5 \* Kempinski Hotel. South facing with panoramic sea views, front line beach. Full service hotel with use of all facilities. All on one floor, 358m2 built plus 283m2 terraces. A private elevator leads to an impressive hallway. Large living room with high ceilings and fireplace. Furnished, partly open kitchen. Direct access from all rooms to the terraces with barbecue area and jacuzzi. Master bedroom with dressing room and two bedrooms. Guest toilet, laundry area. Two garages and storage rooms. Use of all hotel facilities with discounts at restaurants, bars and spa. Hotel Kempinski is located on the seafront, next to Laguna Village and within walking distance of Estepona's city center. A truly unique property on the coast! New Golden Mile, Estepona.