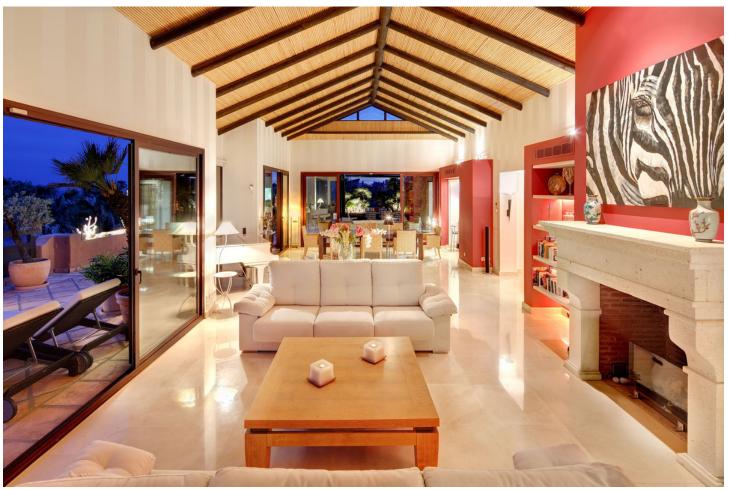

Luxury

3

4

358 m<sup>2</sup>

Penthouse Beachfront New Golden Mile Spacious and luxurious high quality penthouse located in the 5 \* Kempinski Hotel. South facing with panoramic sea views, front line beach. Full service hotel with use of all facilities. All on one floor, 358m2 built plus 283m2 terraces. A private elevator leads to an impressive hallway. Large living room with high ceilings and fireplace. Furnished, partly open kitchen. Direct access from all rooms to the terraces with barbecue area and jacuzzi. Master bedroom with dressing room and two bedrooms. Guest toilet, laundry area. Two garages and storage rooms. Use of all hotel facilities with discounts at restaurants, bars and spa. Hotel Kempinski is located on the seafront, next to Laguna Village and within walking distance of Estepona's city center. A truly unique property on the coast! New Golden Mile, Estepona.