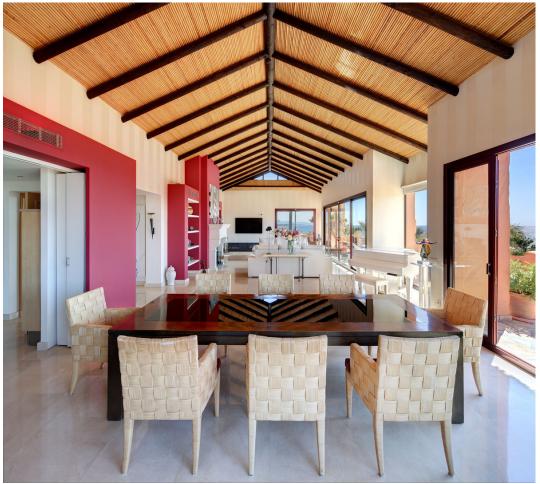

Luxury

3

4

358 m<sup>2</sup>

Penthouse Beachfront New Golden Mile Spacious and luxurious high quality penthouse located in the 5 \* Kempinski Hotel. South facing with panoramic sea views, front line beach. Full service hotel with use of all facilities. All on one floor, 358m2 built plus 283m2 terraces. A private elevator leads to an impressive hallway. Large living room with high ceilings and fireplace. Furnished, partly open kitchen. Direct access from all rooms to the terraces with barbecue area and jacuzzi. Master bedroom with dressing room and two bedrooms. Guest toilet, laundry area. Two garages and storage rooms. Use of all hotel facilities with discounts at restaurants, bars and spa. Hotel Kempinski is located on the seafront, next to Laguna Village and within walking distance of Estepona's city center. A truly unique property on the coast! New Golden Mile, Estepona.