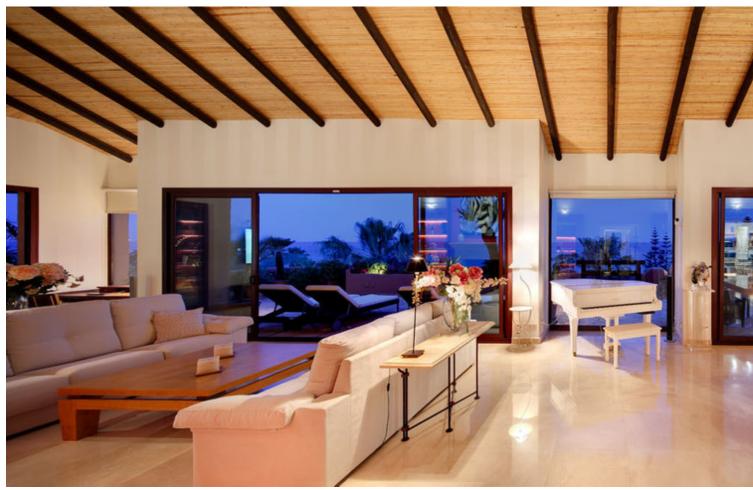

Luxury

3

4

358 m<sup>2</sup>

Penthouse Beachfront New Golden Mile Spacious and luxurious high quality penthouse located in the 5 \* Kempinski Hotel. South facing with panoramic sea views, front line beach. Full service hotel with use of all facilities. All on one floor, 358m2 built plus 283m2 terraces. A private elevator leads to an impressive hallway. Large living room with high ceilings and fireplace. Furnished, partly open kitchen. Direct access from all rooms to the terraces with barbecue area and jacuzzi. Master bedroom with dressing room and two bedrooms. Guest toilet, laundry area. Two garages and storage rooms. Use of all hotel facilities with discounts at restaurants, bars and spa. Hotel Kempinski is located on the seafront, next to Laguna Village and within walking distance of Estepona's city center. A truly unique property on the coast! New Golden Mile, Estepona.