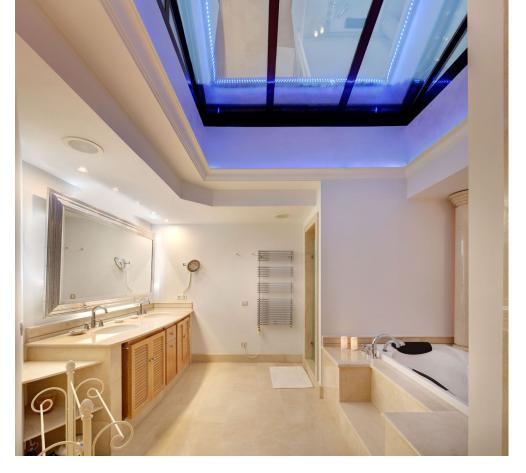

Luxury

3

4

358 m<sup>2</sup>

Penthouse Beachfront New Golden Mile Spacious and luxurious high quality penthouse located in the 5 \* Kempinski Hotel. South facing with panoramic sea views, front line beach. Full service hotel with use of all facilities. All on one floor, 358m2 built plus 283m2 terraces. A private elevator leads to an impressive hallway. Large living room with high ceilings and fireplace. Furnished, partly open kitchen. Direct access from all rooms to the terraces with barbecue area and jacuzzi. Master bedroom with dressing room and two bedrooms. Guest toilet, laundry area. Two garages and storage rooms. Use of all hotel facilities with discounts at restaurants, bars and spa. Hotel Kempinski is located on the seafront, next to Laguna Village and within walking distance of Estepona's city center. A truly unique property on the coast! New Golden Mile, Estepona.