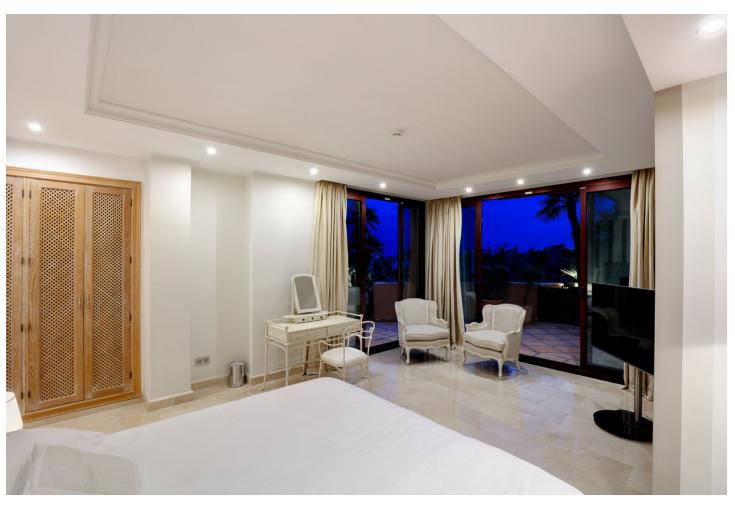

Luxury

3

4

358 m<sup>2</sup>

Penthouse Beachfront New Golden Mile Spacious and luxurious high quality penthouse located in the 5 \* Kempinski Hotel. South facing with panoramic sea views, front line beach. Full service hotel with use of all facilities. All on one floor, 358m2 built plus 283m2 terraces. A private elevator leads to an impressive hallway. Large living room with high ceilings and fireplace. Furnished, partly open kitchen. Direct access from all rooms to the terraces with barbecue area and jacuzzi. Master bedroom with dressing room and two bedrooms. Guest toilet, laundry area. Two garages and storage rooms. Use of all hotel facilities with discounts at restaurants, bars and spa. Hotel Kempinski is located on the seafront, next to Laguna Village and within walking distance of Estepona's city center. A truly unique property on the coast! New Golden Mile, Estepona.