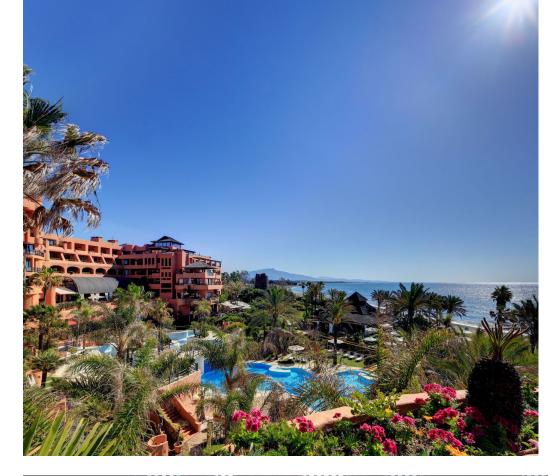

Luxury

3

4

358 m<sup>2</sup>

Penthouse Beachfront New Golden Mile Spacious and luxurious high quality penthouse located in the 5 \* Kempinski Hotel. South facing with panoramic sea views, front line beach. Full service hotel with use of all facilities. All on one floor, 358m2 built plus 283m2 terraces. A private elevator leads to an impressive hallway. Large living room with high ceilings and fireplace. Furnished, partly open kitchen. Direct access from all rooms to the terraces with barbecue area and jacuzzi. Master bedroom with dressing room and two bedrooms. Guest toilet, laundry area. Two garages and storage rooms. Use of all hotel facilities with discounts at restaurants, bars and spa. Hotel Kempinski is located on the seafront, next to Laguna Village and within walking distance of Estepona's city center. A truly unique property on the coast! New Golden Mile, Estepona.