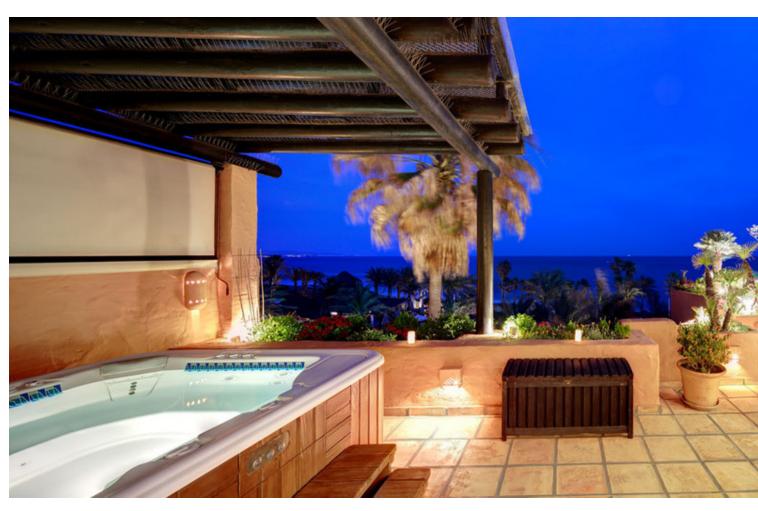

Luxury

3

4

358 m<sup>2</sup>

Penthouse Beachfront New Golden Mile Spacious and luxurious high quality penthouse located in the 5 \* Kempinski Hotel. South facing with panoramic sea views, front line beach. Full service hotel with use of all facilities. All on one floor, 358m2 built plus 283m2 terraces. A private elevator leads to an impressive hallway. Large living room with high ceilings and fireplace. Furnished, partly open kitchen. Direct access from all rooms to the terraces with barbecue area and jacuzzi. Master bedroom with dressing room and two bedrooms. Guest toilet, laundry area. Two garages and storage rooms. Use of all hotel facilities with discounts at restaurants, bars and spa. Hotel Kempinski is located on the seafront, next to Laguna Village and within walking distance of Estepona's city center. A truly unique property on the coast! New Golden Mile, Estepona.