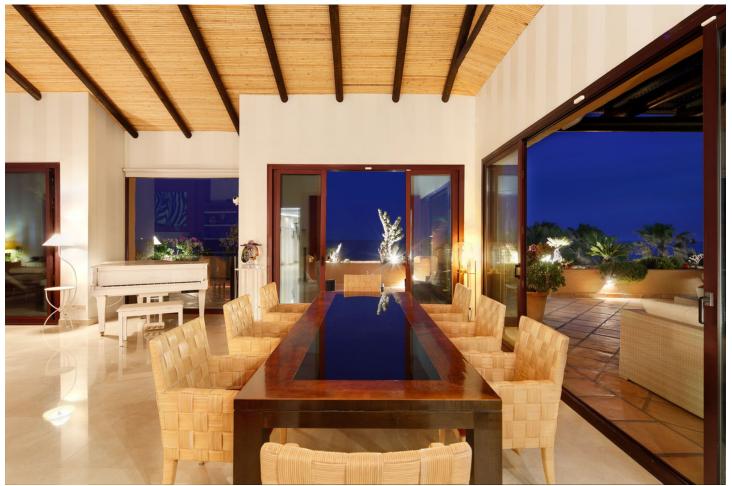

Luxury

3

4

358 m<sup>2</sup>

Penthouse Beachfront New Golden Mile Spacious and luxurious high quality penthouse located in the 5 \* Kempinski Hotel. South facing with panoramic sea views, front line beach. Full service hotel with use of all facilities. All on one floor, 358m2 built plus 283m2 terraces. A private elevator leads to an impressive hallway. Large living room with high ceilings and fireplace. Furnished, partly open kitchen. Direct access from all rooms to the terraces with barbecue area and jacuzzi. Master bedroom with dressing room and two bedrooms. Guest toilet, laundry area. Two garages and storage rooms. Use of all hotel facilities with discounts at restaurants, bars and spa. Hotel Kempinski is located on the seafront, next to Laguna Village and within walking distance of Estepona's city center. A truly unique property on the coast! New Golden Mile, Estepona.