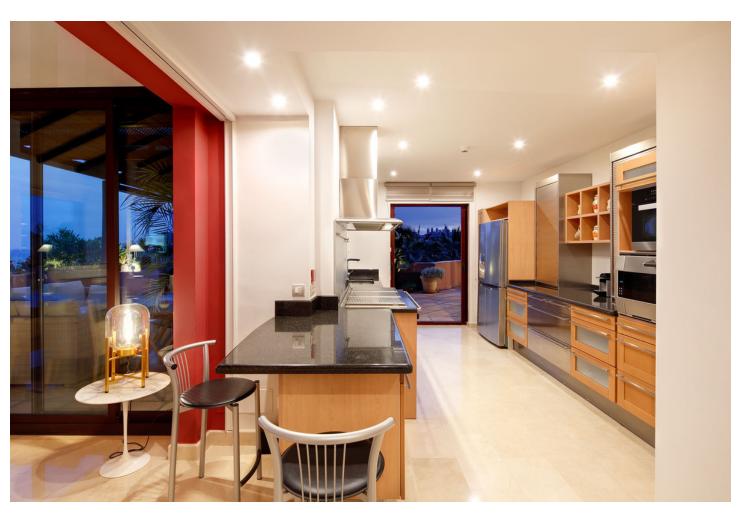

Luxury

3

4

358 m<sup>2</sup>

Penthouse Beachfront New Golden Mile Spacious and luxurious high quality penthouse located in the 5 \* Kempinski Hotel. South facing with panoramic sea views, front line beach. Full service hotel with use of all facilities. All on one floor, 358m2 built plus 283m2 terraces. A private elevator leads to an impressive hallway. Large living room with high ceilings and fireplace. Furnished, partly open kitchen. Direct access from all rooms to the terraces with barbecue area and jacuzzi. Master bedroom with dressing room and two bedrooms. Guest toilet, laundry area. Two garages and storage rooms. Use of all hotel facilities with discounts at restaurants, bars and spa. Hotel Kempinski is located on the seafront, next to Laguna Village and within walking distance of Estepona's city center. A truly unique property on the coast! New Golden Mile, Estepona.