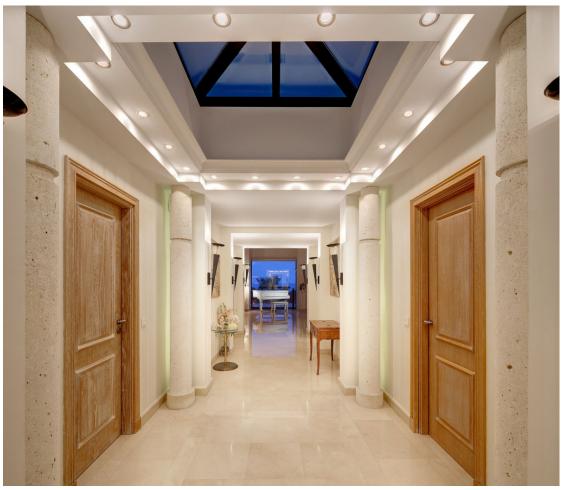

Luxury

3

4

358 m<sup>2</sup>

Penthouse Beachfront New Golden Mile Spacious and luxurious high quality penthouse located in the 5 \* Kempinski Hotel. South facing with panoramic sea views, front line beach. Full service hotel with use of all facilities. All on one floor, 358m2 built plus 283m2 terraces. A private elevator leads to an impressive hallway. Large living room with high ceilings and fireplace. Furnished, partly open kitchen. Direct access from all rooms to the terraces with barbecue area and jacuzzi. Master bedroom with dressing room and two bedrooms. Guest toilet, laundry area. Two garages and storage rooms. Use of all hotel facilities with discounts at restaurants, bars and spa. Hotel Kempinski is located on the seafront, next to Laguna Village and within walking distance of Estepona's city center. A truly unique property on the coast! New Golden Mile, Estepona.