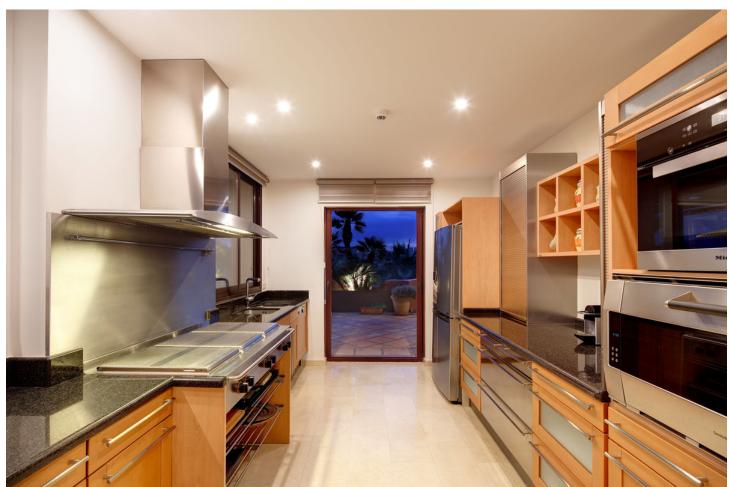

Luxury

3

4

358 m<sup>2</sup>

Penthouse Beachfront New Golden Mile Spacious and luxurious high quality penthouse located in the 5 \* Kempinski Hotel. South facing with panoramic sea views, front line beach. Full service hotel with use of all facilities. All on one floor, 358m2 built plus 283m2 terraces. A private elevator leads to an impressive hallway. Large living room with high ceilings and fireplace. Furnished, partly open kitchen. Direct access from all rooms to the terraces with barbecue area and jacuzzi. Master bedroom with dressing room and two bedrooms. Guest toilet, laundry area. Two garages and storage rooms. Use of all hotel facilities with discounts at restaurants, bars and spa. Hotel Kempinski is located on the seafront, next to Laguna Village and within walking distance of Estepona's city center. A truly unique property on the coast! New Golden Mile, Estepona.