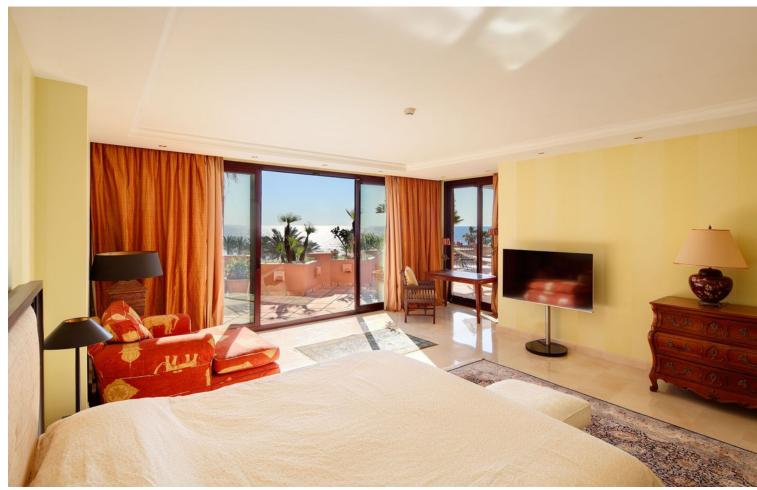

Luxury

3

4

358 m<sup>2</sup>

Penthouse Beachfront New Golden Mile Spacious and luxurious high quality penthouse located in the 5 \* Kempinski Hotel. South facing with panoramic sea views, front line beach. Full service hotel with use of all facilities. All on one floor, 358m2 built plus 283m2 terraces. A private elevator leads to an impressive hallway. Large living room with high ceilings and fireplace. Furnished, partly open kitchen. Direct access from all rooms to the terraces with barbecue area and jacuzzi. Master bedroom with dressing room and two bedrooms. Guest toilet, laundry area. Two garages and storage rooms. Use of all hotel facilities with discounts at restaurants, bars and spa. Hotel Kempinski is located on the seafront, next to Laguna Village and within walking distance of Estepona's city center. A truly unique property on the coast! New Golden Mile, Estepona.