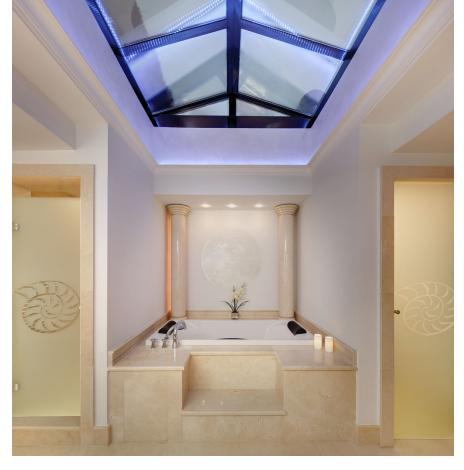

Luxury

3

4

358 m<sup>2</sup>

Penthouse Beachfront New Golden Mile Spacious and luxurious high quality penthouse located in the 5 \* Kempinski Hotel. South facing with panoramic sea views, front line beach. Full service hotel with use of all facilities. All on one floor, 358m2 built plus 283m2 terraces. A private elevator leads to an impressive hallway. Large living room with high ceilings and fireplace. Furnished, partly open kitchen. Direct access from all rooms to the terraces with barbecue area and jacuzzi. Master bedroom with dressing room and two bedrooms. Guest toilet, laundry area. Two garages and storage rooms. Use of all hotel facilities with discounts at restaurants, bars and spa. Hotel Kempinski is located on the seafront, next to Laguna Village and within walking distance of Estepona's city center. A truly unique property on the coast! New Golden Mile, Estepona.