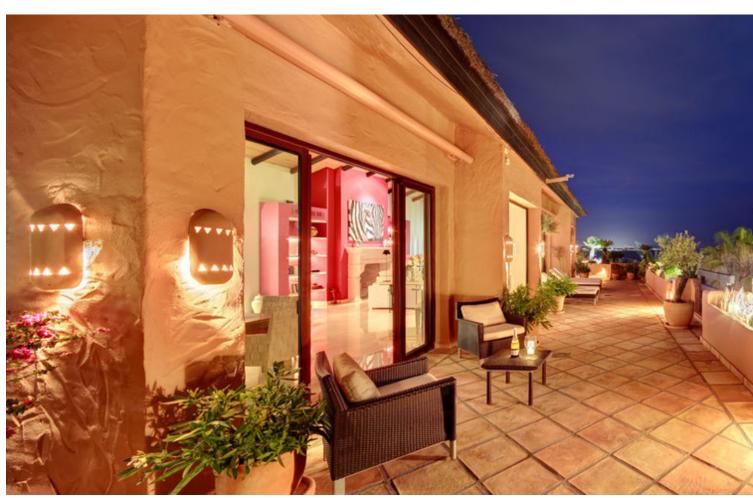

Luxury

3

4

358 m<sup>2</sup>

Penthouse Beachfront New Golden Mile Spacious and luxurious high quality penthouse located in the 5 \* Kempinski Hotel. South facing with panoramic sea views, front line beach. Full service hotel with use of all facilities. All on one floor, 358m2 built plus 283m2 terraces. A private elevator leads to an impressive hallway. Large living room with high ceilings and fireplace. Furnished, partly open kitchen. Direct access from all rooms to the terraces with barbecue area and jacuzzi. Master bedroom with dressing room and two bedrooms. Guest toilet, laundry area. Two garages and storage rooms. Use of all hotel facilities with discounts at restaurants, bars and spa. Hotel Kempinski is located on the seafront, next to Laguna Village and within walking distance of Estepona's city center. A truly unique property on the coast! New Golden Mile, Estepona.