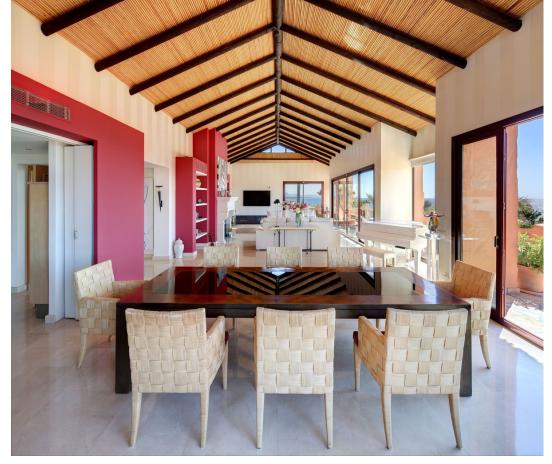

Luxury

3

4

358 m<sup>2</sup>

Penthouse Beachfront New Golden Mile Spacious and luxurious high quality penthouse located in the 5 \* Kempinski Hotel. South facing with panoramic sea views, front line beach. Full service hotel with use of all facilities. All on one floor, 358m2 built plus 283m2 terraces. A private elevator leads to an impressive hallway. Large living room with high ceilings and fireplace. Furnished, partly open kitchen. Direct access from all rooms to the terraces with barbecue area and jacuzzi. Master bedroom with dressing room and two bedrooms. Guest toilet, laundry area. Two garages and storage rooms. Use of all hotel facilities with discounts at restaurants, bars and spa. Hotel Kempinski is located on the seafront, next to Laguna Village and within walking distance of Estepona's city center. A truly unique property on the coast! New Golden Mile, Estepona.