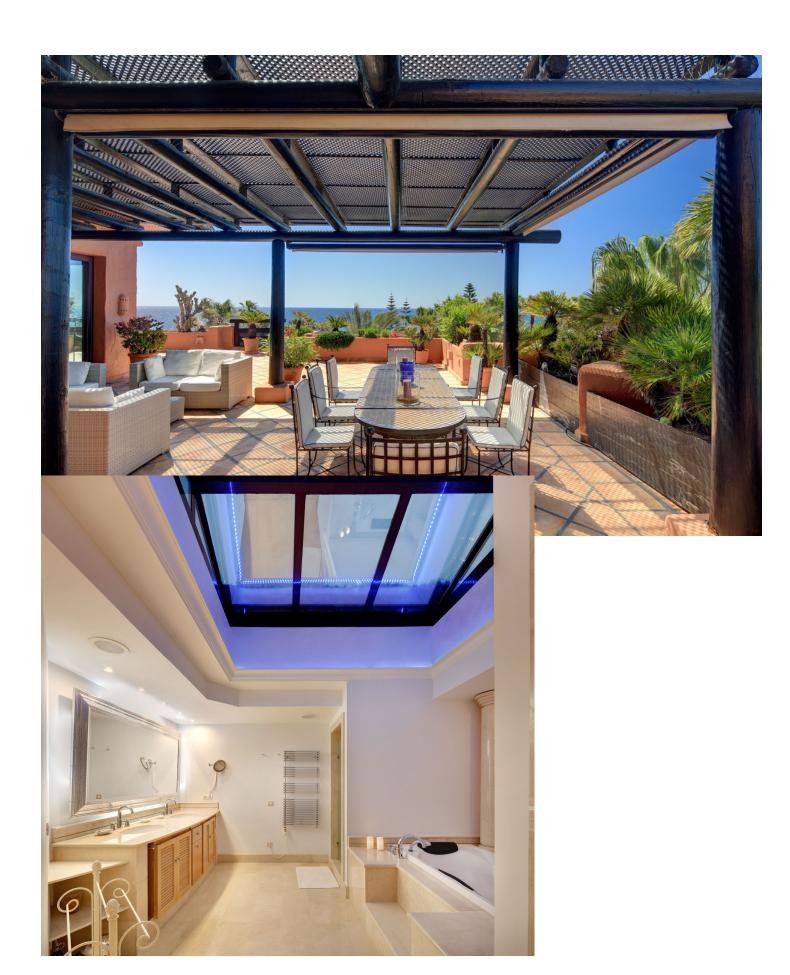

Luxury

3

4

358 m<sup>2</sup>

Penthouse Beachfront New Golden Mile Spacious and luxurious high quality penthouse located in the 5 \* Kempinski Hotel. South facing with panoramic sea views, front line beach. Full service hotel with use of all facilities. All on one floor, 358m2 built plus 283m2 terraces. A private elevator leads to an impressive hallway. Large living room with high ceilings and fireplace. Furnished, partly open kitchen. Direct access from all rooms to the terraces with barbecue area and jacuzzi. Master bedroom with dressing room and two bedrooms. Guest toilet, laundry area. Two garages and storage rooms. Use of all hotel facilities with discounts at restaurants, bars and spa. Hotel Kempinski is located on the seafront, next to Laguna Village and within walking distance of Estepona's city center. A truly unique property on the coast! New Golden Mile, Estepona.