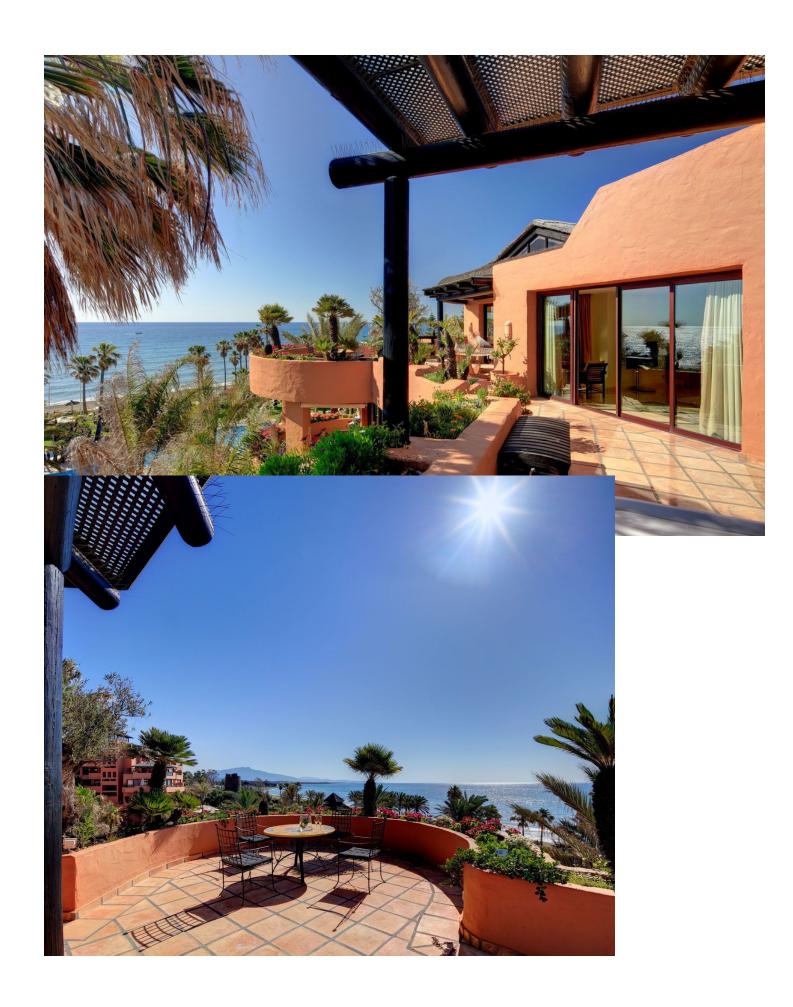

Luxury

3

4

358 m<sup>2</sup>

Penthouse Beachfront New Golden Mile Spacious and luxurious high quality penthouse located in the 5 \* Kempinski Hotel. South facing with panoramic sea views, front line beach. Full service hotel with use of all facilities. All on one floor, 358m2 built plus 283m2 terraces. A private elevator leads to an impressive hallway. Large living room with high ceilings and fireplace. Furnished, partly open kitchen. Direct access from all rooms to the terraces with barbecue area and jacuzzi. Master bedroom with dressing room and two bedrooms. Guest toilet, laundry area. Two garages and storage rooms. Use of all hotel facilities with discounts at restaurants, bars and spa. Hotel Kempinski is located on the seafront, next to Laguna Village and within walking distance of Estepona's city center. A truly unique property on the coast! New Golden Mile, Estepona.