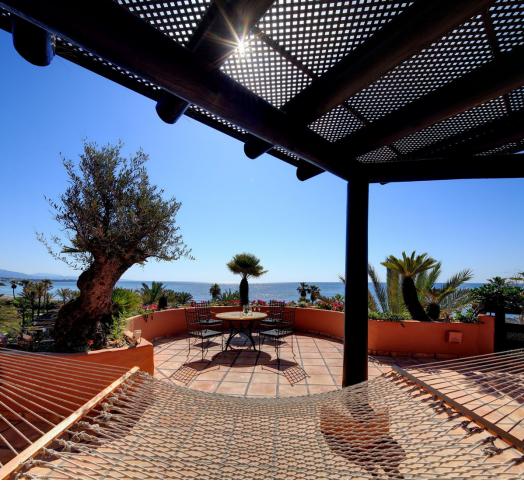

Luxury

3

4

358 m<sup>2</sup>

Penthouse Beachfront New Golden Mile Spacious and luxurious high quality penthouse located in the 5 \* Kempinski Hotel. South facing with panoramic sea views, front line beach. Full service hotel with use of all facilities. All on one floor, 358m2 built plus 283m2 terraces. A private elevator leads to an impressive hallway. Large living room with high ceilings and fireplace. Furnished, partly open kitchen. Direct access from all rooms to the terraces with barbecue area and jacuzzi. Master bedroom with dressing room and two bedrooms. Guest toilet, laundry area. Two garages and storage rooms. Use of all hotel facilities with discounts at restaurants, bars and spa. Hotel Kempinski is located on the seafront, next to Laguna Village and within walking distance of Estepona's city center. A truly unique property on the coast! New Golden Mile, Estepona.