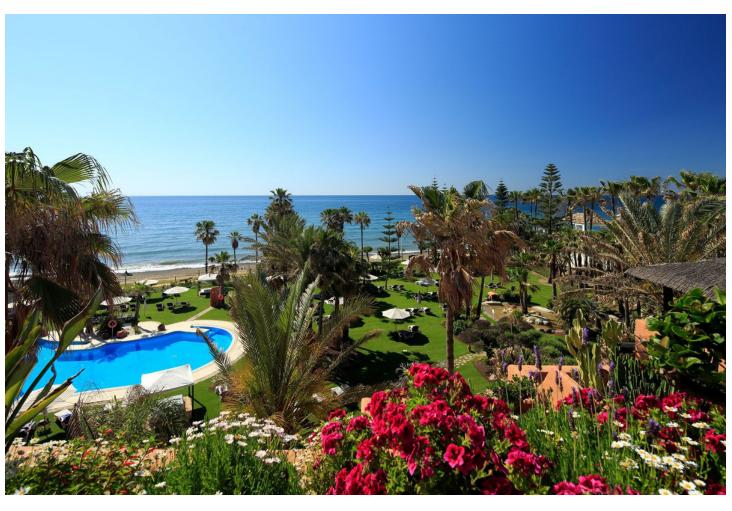

Luxury

3

4

358 m<sup>2</sup>

Penthouse Beachfront New Golden Mile Spacious and luxurious high quality penthouse located in the 5 \* Kempinski Hotel. South facing with panoramic sea views, front line beach. Full service hotel with use of all facilities. All on one floor, 358m2 built plus 283m2 terraces. A private elevator leads to an impressive hallway. Large living room with high ceilings and fireplace. Furnished, partly open kitchen. Direct access from all rooms to the terraces with barbecue area and jacuzzi. Master bedroom with dressing room and two bedrooms. Guest toilet, laundry area. Two garages and storage rooms. Use of all hotel facilities with discounts at restaurants, bars and spa. Hotel Kempinski is located on the seafront, next to Laguna Village and within walking distance of Estepona's city center. A truly unique property on the coast! New Golden Mile, Estepona.