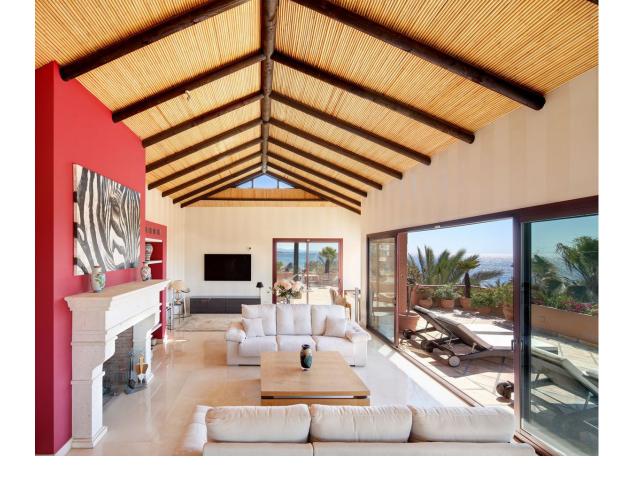

Luxury

3

4

358 m<sup>2</sup>

Penthouse Beachfront New Golden Mile Spacious and luxurious high quality penthouse located in the 5 \* Kempinski Hotel. South facing with panoramic sea views, front line beach. Full service hotel with use of all facilities. All on one floor, 358m2 built plus 283m2 terraces. A private elevator leads to an impressive hallway. Large living room with high ceilings and fireplace. Furnished, partly open kitchen. Direct access from all rooms to the terraces with barbecue area and jacuzzi. Master bedroom with dressing room and two bedrooms. Guest toilet, laundry area. Two garages and storage rooms. Use of all hotel facilities with discounts at restaurants, bars and spa. Hotel Kempinski is located on the seafront, next to Laguna Village and within walking distance of Estepona's city center. A truly unique property on the coast! New Golden Mile, Estepona.