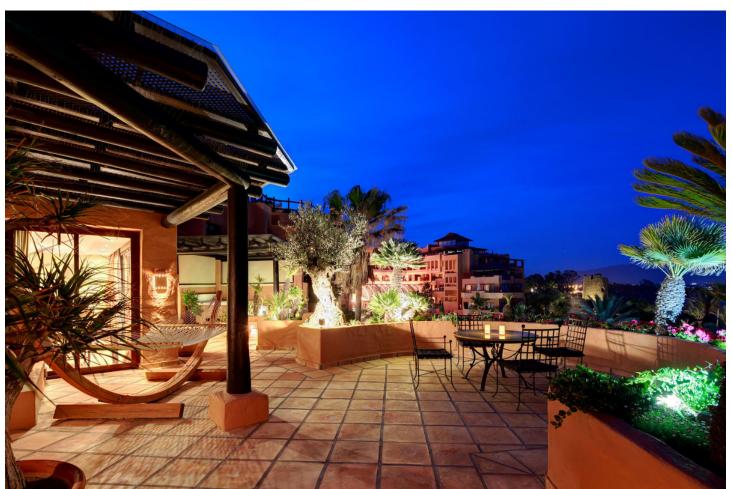

Luxury

3

4

358 m<sup>2</sup>

Penthouse Beachfront New Golden Mile Spacious and luxurious high quality penthouse located in the 5 \* Kempinski Hotel. South facing with panoramic sea views, front line beach. Full service hotel with use of all facilities. All on one floor, 358m2 built plus 283m2 terraces. A private elevator leads to an impressive hallway. Large living room with high ceilings and fireplace. Furnished, partly open kitchen. Direct access from all rooms to the terraces with barbecue area and jacuzzi. Master bedroom with dressing room and two bedrooms. Guest toilet, laundry area. Two garages and storage rooms. Use of all hotel facilities with discounts at restaurants, bars and spa. Hotel Kempinski is located on the seafront, next to Laguna Village and within walking distance of Estepona's city center. A truly unique property on the coast! New Golden Mile, Estepona.