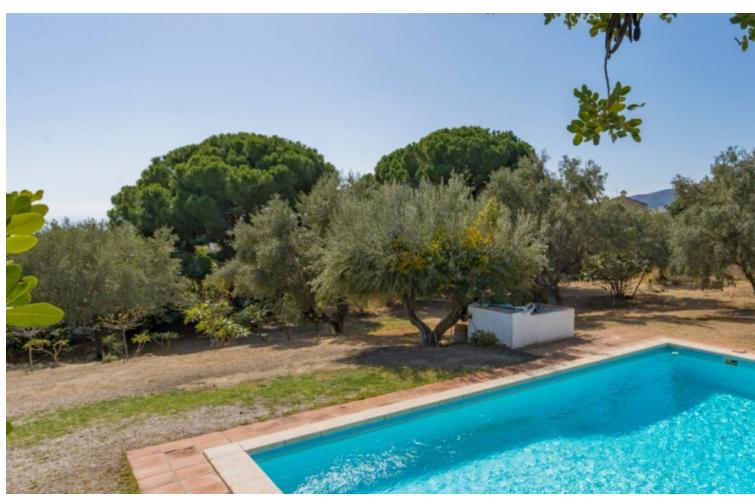

UNIQUE LARGE PROPERTY close to Torremolinos and Malaga Airport. The property has 7 individual apartments and a very large garden with a big swimming pool and well established olive trees. The property would be ideal for investors looking to rent out. Could also be of interest to associations with activities as Yoga, Meditation, courses and so on. With only 5 minutes drive to Malaga airport there has been interest from pilots and cabin crew to buy and use for stay overs. The property is located in an exclusive area and offers tranquility and privacy.

| Setting Close To Shops Close To Town Close To Schools Urbanisation | Orientation South West                 | Condition  Renovation Required                                                                                                              | Pool Private            |
|--------------------------------------------------------------------|----------------------------------------|---------------------------------------------------------------------------------------------------------------------------------------------|-------------------------|
| Climate Control  ✓ Air Conditioning                                | Views Sea Mountain Country Garden Pool | Features Covered Terrace Fitted Wardrobes Near Transport Private Terrace Solarium Tennis Court Guest Apartment Ensuite Bathroom Fiber Optic | Furniture Not Furnished |
| Kitchen Fully Fitted                                               | <b>Garden</b> Private                  | Parking Open Private                                                                                                                        | Category<br>Investment  |