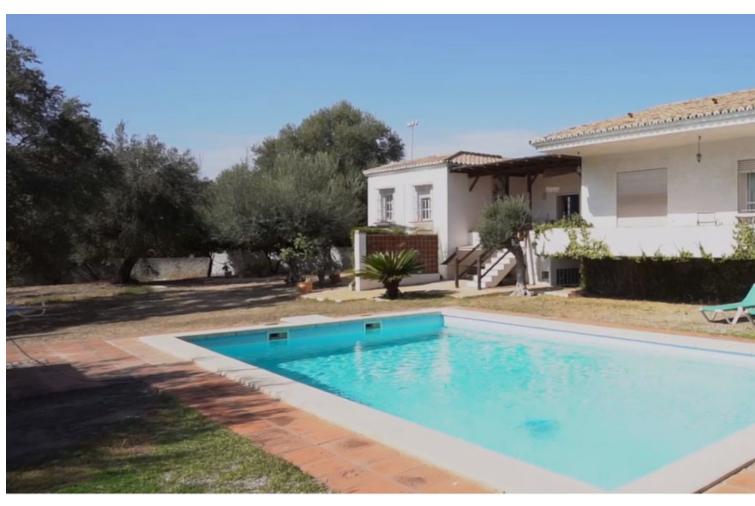

UNIQUE LARGE PROPERTY close to Torremolinos and Malaga Airport. The property has 7 individual apartments and a very large garden with a big swimming pool and well established olive trees. The property would be ideal for investors looking to rent out. Could also be of interest to associations with activities as Yoga, Meditation, courses and so on. With only 5 minutes drive to Malaga airport there has been interest from pilots and cabin crew to buy and use for stay overs. The property is located in an exclusive area and offers tranquility and privacy.

| Setting Close To Shops Close To Town Close To Schools Urbanisation | Orientation South West                 | Condition  Renovation Required                                                                                                              | Pool Private            |
|--------------------------------------------------------------------|----------------------------------------|---------------------------------------------------------------------------------------------------------------------------------------------|-------------------------|
| Climate Control  ✓ Air Conditioning                                | Views Sea Mountain Country Garden Pool | Features Covered Terrace Fitted Wardrobes Near Transport Private Terrace Solarium Tennis Court Guest Apartment Ensuite Bathroom Fiber Optic | Furniture Not Furnished |
| Kitchen Fully Fitted                                               | <b>Garden</b> Private                  | Parking Open Private                                                                                                                        | Category<br>Investment  |