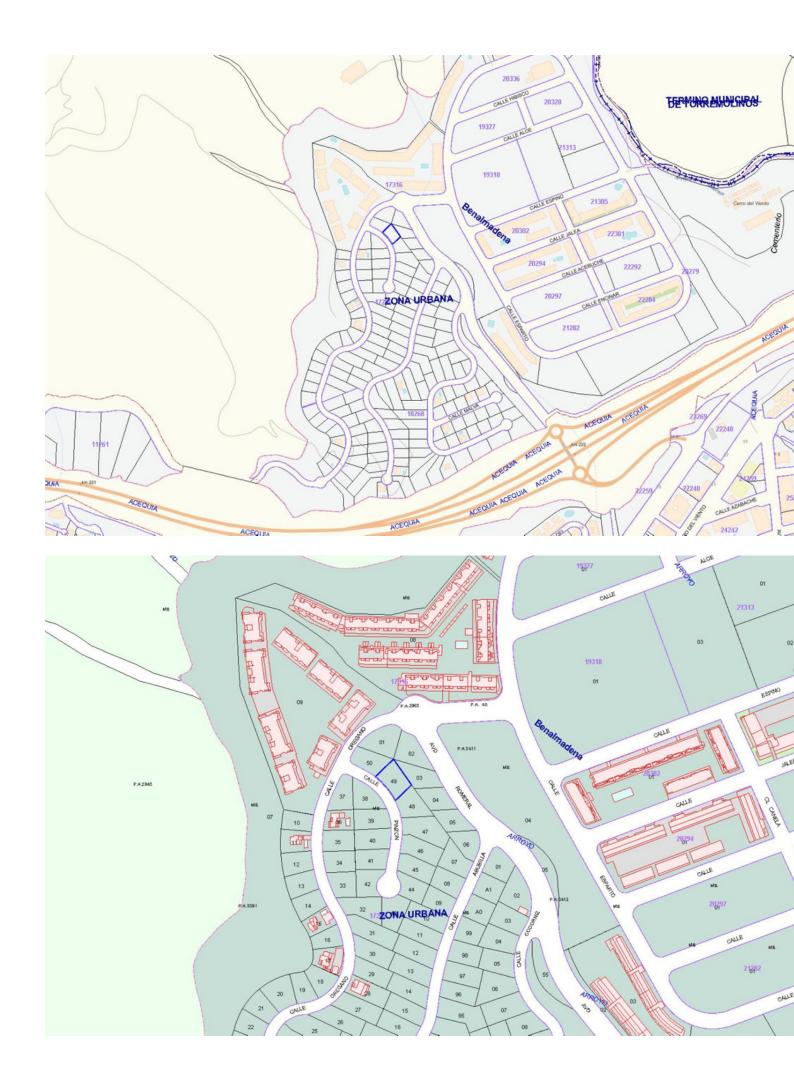

## Sales - Plot - Benalmadena 160.000€

www.mibgroup.es +34 662 58 96 58 info@mibgroup.es

Ref.-ID: MIBGR3802513 Benalmadena Plot

672 m2

OPPORTUNITY. Urban land in Benalmádena. Plot surface: 672 m². Building coefficient: 0.25%. Maximum building area: 168 m² of buildable roof. Urban use: Detached single-family housing. Located in the Santangelo Norte Urbanization, next to the AP-7 above Arroyo de la Miel, 6 km from the town center. It has all the services at the plot, such as electricity, water, telephone, sanitation, public lighting, etc. Magnificent views and orientation. Don't hesitate, take advantage of this opportunity and carry out the project you always dreamed of at a truly unique price. SALE SUBJECT TO 21% VAT. Residential Plot, Benalmadena, Costa del Sol. Garden/Plot 672 m². Setting: Close To Golf, Urbanisation. Orientation: South. Views: Sea, Mountain. Utilities: Electricity, Drinkable Water, Telephone. Category: Bargain, Cheap, Investment, Reduced, With Planning Permission.