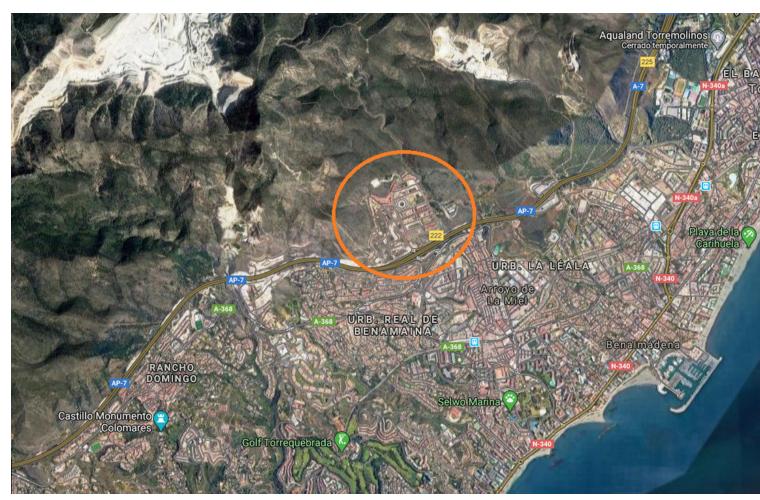

## Sales - Plot - Benalmadena 160.000€

www.mibgroup.es +34 662 58 96 58 info@mibgroup.es

Ref.-ID: MIBGR3802513 Benalmadena Plot

672 m2

OPPORTUNITY. Urban land in Benalmádena. Plot surface: 672 m². Building coefficient: 0.25%. Maximum building area: 168 m² of buildable roof. Urban use: Detached single-family housing. Located in the Santangelo Norte Urbanization, next to the AP-7 above Arroyo de la Miel, 6 km from the town center. It has all the services at the plot, such as electricity, water, telephone, sanitation, public lighting, etc. Magnificent views and orientation. Don't hesitate, take advantage of this opportunity and carry out the project you always dreamed of at a truly unique price. SALE SUBJECT TO 21% VAT. Residential Plot, Benalmadena, Costa del Sol. Garden/Plot 672 m². Setting: Close To Golf, Urbanisation. Orientation: South. Views: Sea, Mountain. Utilities: Electricity, Drinkable Water, Telephone. Category: Bargain, Cheap, Investment, Reduced, With Planning Permission.