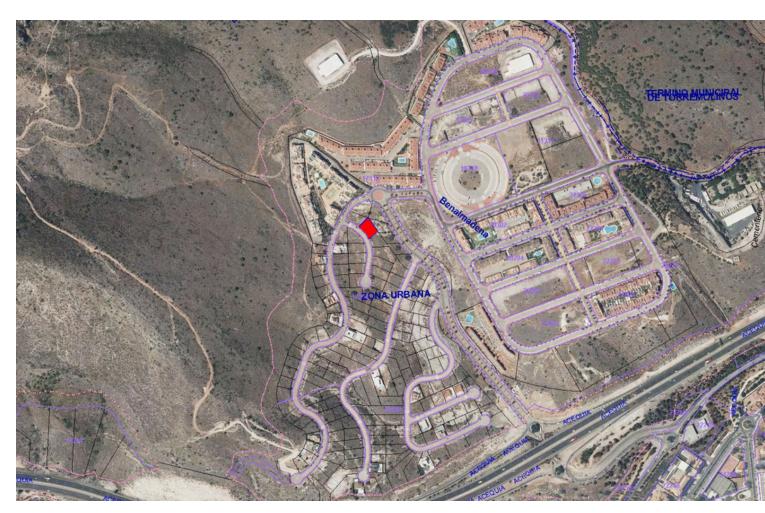

## Sales - Plot - Benalmadena 160.000€

www.mibgroup.es +34 662 58 96 58 info@mibgroup.es

Ref.-ID: MIBGR3802513 Benalmadena Plot

672 m2

OPPORTUNITY. Urban land in Benalmádena. Plot surface: 672 m². Building coefficient: 0.25%. Maximum building area: 168 m² of buildable roof. Urban use: Detached single-family housing. Located in the Santangelo Norte Urbanization, next to the AP-7 above Arroyo de la Miel, 6 km from the town center. It has all the services at the plot, such as electricity, water, telephone, sanitation, public lighting, etc. Magnificent views and orientation. Don't hesitate, take advantage of this opportunity and carry out the project you always dreamed of at a truly unique price. SALE SUBJECT TO 21% VAT. Residential Plot, Benalmadena, Costa del Sol. Garden/Plot 672 m². Setting: Close To Golf, Urbanisation. Orientation: South. Views: Sea, Mountain. Utilities: Electricity, Drinkable Water, Telephone. Category: Bargain, Cheap, Investment, Reduced, With Planning Permission.