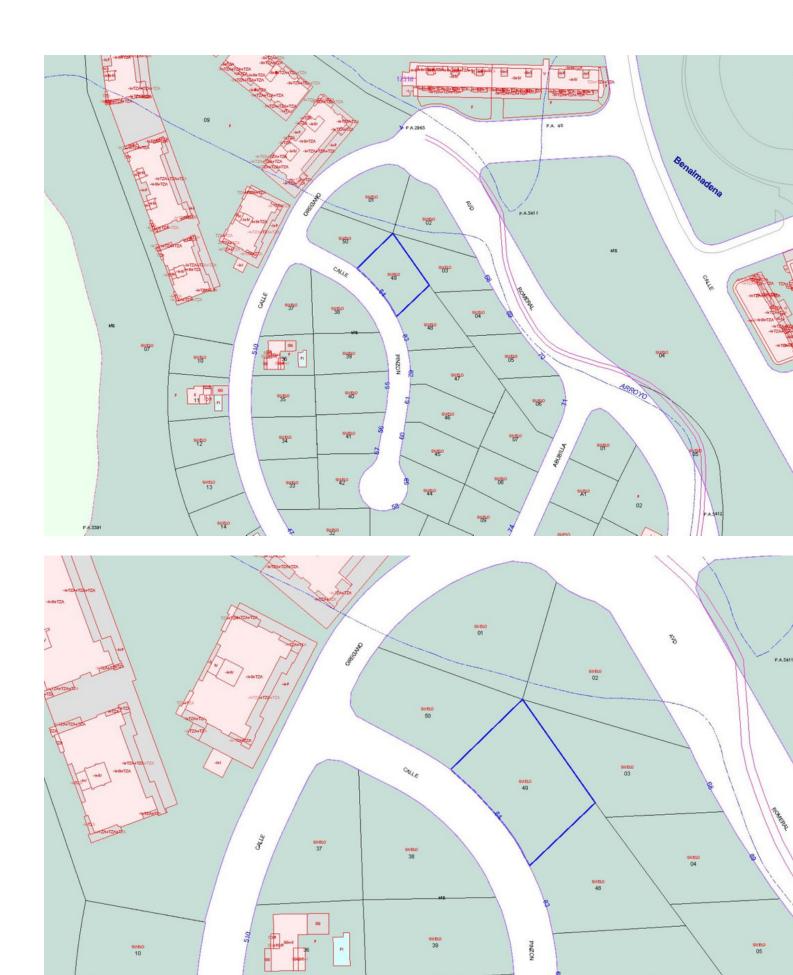

## Sales - Plot - Benalmadena 160.000€

www.mibgroup.es +34 662 58 96 58 info@mibgroup.es

Ref.-ID: MIBGR3802513 Benalmadena Plot

672 m2

OPPORTUNITY. Urban land in Benalmádena. Plot surface: 672 m². Building coefficient: 0.25%. Maximum building area: 168 m² of buildable roof. Urban use: Detached single-family housing. Located in the Santangelo Norte Urbanization, next to the AP-7 above Arroyo de la Miel, 6 km from the town center. It has all the services at the plot, such as electricity, water, telephone, sanitation, public lighting, etc. Magnificent views and orientation. Don't hesitate, take advantage of this opportunity and carry out the project you always dreamed of at a truly unique price. SALE SUBJECT TO 21% VAT. Residential Plot, Benalmadena, Costa del Sol. Garden/Plot 672 m². Setting: Close To Golf, Urbanisation. Orientation: South. Views: Sea, Mountain. Utilities: Electricity, Drinkable Water, Telephone. Category: Bargain, Cheap, Investment, Reduced, With Planning Permission.