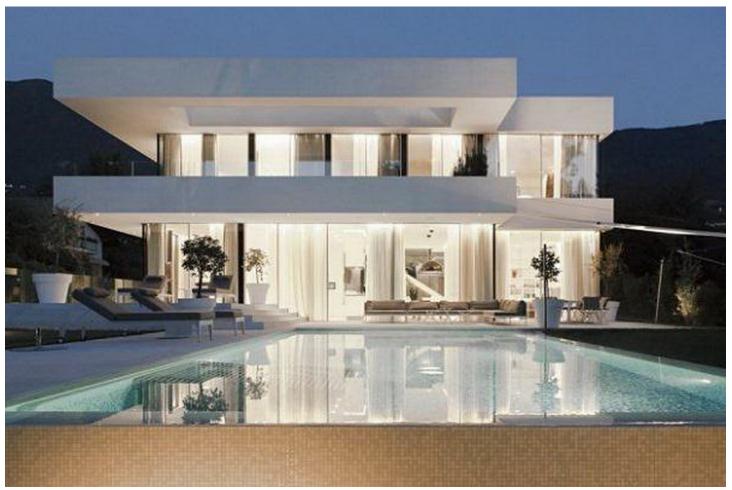

## Sales - Plot - Benalmadena 160.000€

www.mibgroup.es +34 662 58 96 58 info@mibgroup.es

Ref.-ID: MIBGR3802513 Benalmadena Plot

672 m2

OPPORTUNITY. Urban land in Benalmádena. Plot surface: 672 m². Building coefficient: 0.25%. Maximum building area: 168 m² of buildable roof. Urban use: Detached single-family housing. Located in the Santangelo Norte Urbanization, next to the AP-7 above Arroyo de la Miel, 6 km from the town center. It has all the services at the plot, such as electricity, water, telephone, sanitation, public lighting, etc. Magnificent views and orientation. Don't hesitate, take advantage of this opportunity and carry out the project you always dreamed of at a truly unique price. SALE SUBJECT TO 21% VAT. Residential Plot, Benalmadena, Costa del Sol. Garden/Plot 672 m². Setting: Close To Golf, Urbanisation. Orientation: South. Views: Sea, Mountain. Utilities: Electricity, Drinkable Water, Telephone. Category: Bargain, Cheap, Investment, Reduced, With Planning Permission.