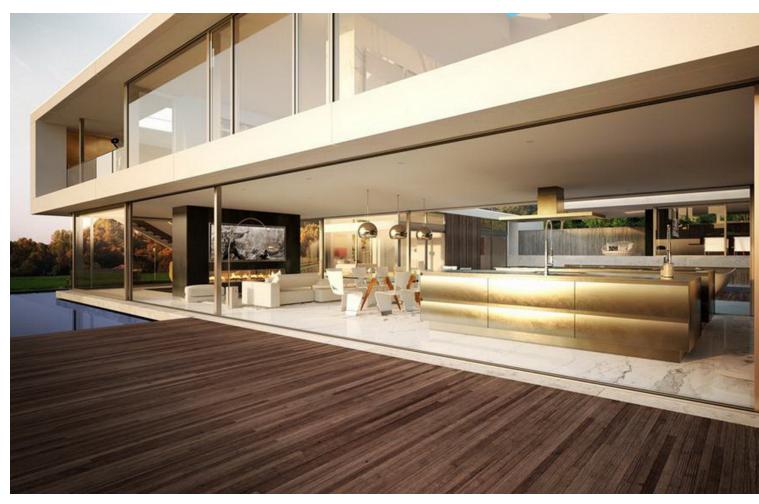

## Sales - Plot - Benalmadena 160.000€

www.mibgroup.es +34 662 58 96 58 info@mibgroup.es

Ref.-ID: MIBGR3802513 Benalmadena Plot

672 m2

OPPORTUNITY. Urban land in Benalmádena. Plot surface: 672 m². Building coefficient: 0.25%. Maximum building area: 168 m² of buildable roof. Urban use: Detached single-family housing. Located in the Santangelo Norte Urbanization, next to the AP-7 above Arroyo de la Miel, 6 km from the town center. It has all the services at the plot, such as electricity, water, telephone, sanitation, public lighting, etc. Magnificent views and orientation. Don't hesitate, take advantage of this opportunity and carry out the project you always dreamed of at a truly unique price. SALE SUBJECT TO 21% VAT. Residential Plot, Benalmadena, Costa del Sol. Garden/Plot 672 m². Setting: Close To Golf, Urbanisation. Orientation: South. Views: Sea, Mountain. Utilities: Electricity, Drinkable Water, Telephone. Category: Bargain, Cheap, Investment, Reduced, With Planning Permission.