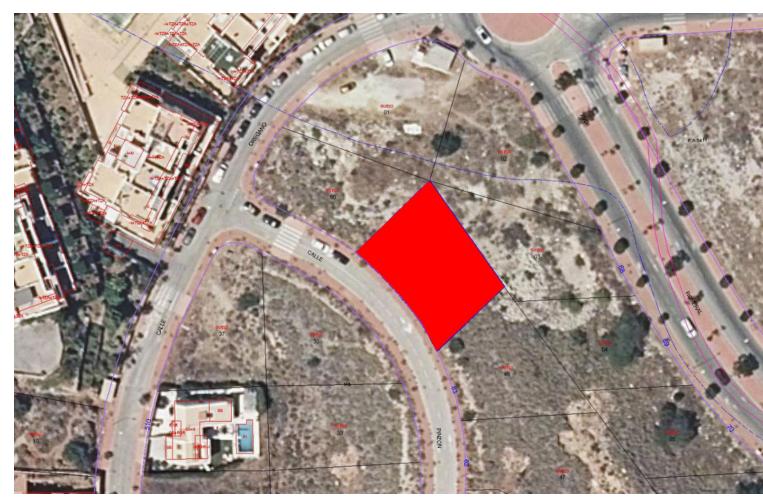

## Sales - Plot - Benalmadena 160.000€

www.mibgroup.es +34 662 58 96 58 info@mibgroup.es

Ref.-ID: MIBGR3802513 Benalmadena Plot

672 m2

OPPORTUNITY. Urban land in Benalmádena. Plot surface: 672 m². Building coefficient: 0.25%. Maximum building area: 168 m² of buildable roof. Urban use: Detached single-family housing. Located in the Santangelo Norte Urbanization, next to the AP-7 above Arroyo de la Miel, 6 km from the town center. It has all the services at the plot, such as electricity, water, telephone, sanitation, public lighting, etc. Magnificent views and orientation. Don't hesitate, take advantage of this opportunity and carry out the project you always dreamed of at a truly unique price. SALE SUBJECT TO 21% VAT. Residential Plot, Benalmadena, Costa del Sol. Garden/Plot 672 m². Setting: Close To Golf, Urbanisation. Orientation: South. Views: Sea, Mountain. Utilities: Electricity, Drinkable Water, Telephone. Category: Bargain, Cheap, Investment, Reduced, With Planning Permission.