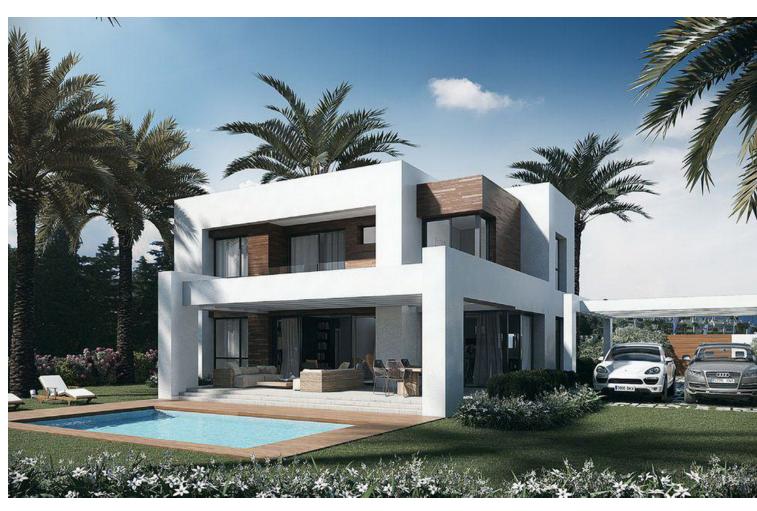

## Sales - Plot - Benalmadena 160.000€

www.mibgroup.es +34 662 58 96 58 info@mibgroup.es

Ref.-ID: MIBGR3802513 Benalmadena Plot

672 m2

OPPORTUNITY. Urban land in Benalmádena. Plot surface: 672 m². Building coefficient: 0.25%. Maximum building area: 168 m² of buildable roof. Urban use: Detached single-family housing. Located in the Santangelo Norte Urbanization, next to the AP-7 above Arroyo de la Miel, 6 km from the town center. It has all the services at the plot, such as electricity, water, telephone, sanitation, public lighting, etc. Magnificent views and orientation. Don't hesitate, take advantage of this opportunity and carry out the project you always dreamed of at a truly unique price. SALE SUBJECT TO 21% VAT. Residential Plot, Benalmadena, Costa del Sol. Garden/Plot 672 m². Setting: Close To Golf, Urbanisation. Orientation: South. Views: Sea, Mountain. Utilities: Electricity, Drinkable Water, Telephone. Category: Bargain, Cheap, Investment, Reduced, With Planning Permission.