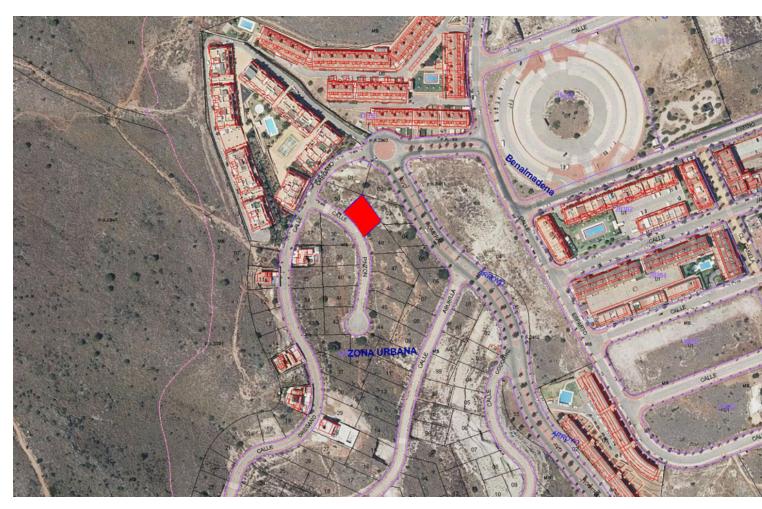

## Sales - Plot - Benalmadena 160.000€

www.mibgroup.es +34 662 58 96 58 info@mibgroup.es

Ref.-ID: MIBGR3802513 Benalmadena Plot

672 m2

OPPORTUNITY. Urban land in Benalmádena. Plot surface: 672 m². Building coefficient: 0.25%. Maximum building area: 168 m² of buildable roof. Urban use: Detached single-family housing. Located in the Santangelo Norte Urbanization, next to the AP-7 above Arroyo de la Miel, 6 km from the town center. It has all the services at the plot, such as electricity, water, telephone, sanitation, public lighting, etc. Magnificent views and orientation. Don't hesitate, take advantage of this opportunity and carry out the project you always dreamed of at a truly unique price. SALE SUBJECT TO 21% VAT. Residential Plot, Benalmadena, Costa del Sol. Garden/Plot 672 m². Setting: Close To Golf, Urbanisation. Orientation: South. Views: Sea, Mountain. Utilities: Electricity, Drinkable Water, Telephone. Category: Bargain, Cheap, Investment, Reduced, With Planning Permission.