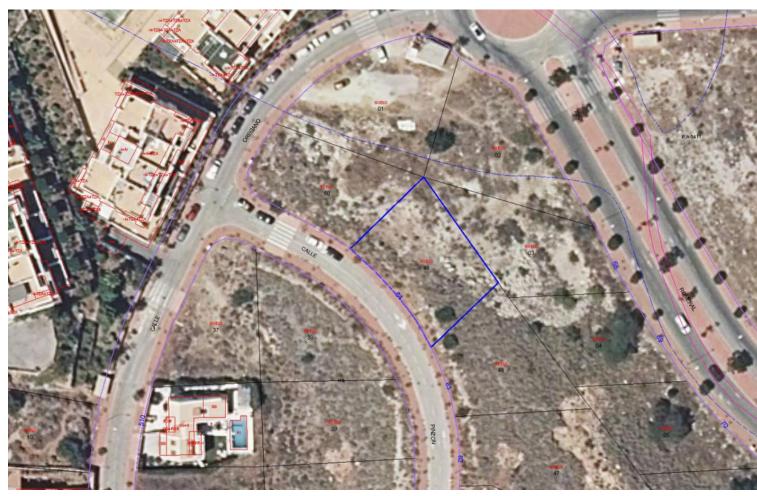

## Sales - Plot - Benalmadena 160.000€

www.mibgroup.es +34 662 58 96 58 info@mibgroup.es

Ref.-ID: MIBGR3802513 Benalmadena Plot

672 m2

OPPORTUNITY. Urban land in Benalmádena. Plot surface: 672 m². Building coefficient: 0.25%. Maximum building area: 168 m² of buildable roof. Urban use: Detached single-family housing. Located in the Santangelo Norte Urbanization, next to the AP-7 above Arroyo de la Miel, 6 km from the town center. It has all the services at the plot, such as electricity, water, telephone, sanitation, public lighting, etc. Magnificent views and orientation. Don't hesitate, take advantage of this opportunity and carry out the project you always dreamed of at a truly unique price. SALE SUBJECT TO 21% VAT. Residential Plot, Benalmadena, Costa del Sol. Garden/Plot 672 m². Setting: Close To Golf, Urbanisation. Orientation: South. Views: Sea, Mountain. Utilities: Electricity, Drinkable Water, Telephone. Category: Bargain, Cheap, Investment, Reduced, With Planning Permission.