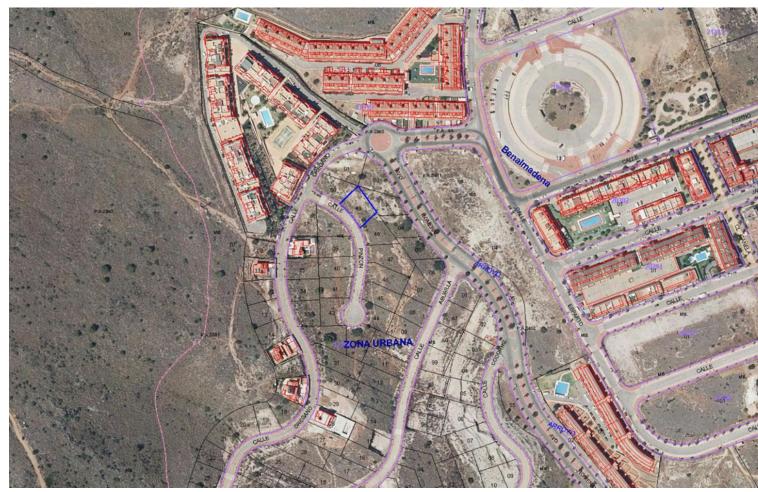

## Sales - Plot - Benalmadena 160.000€

www.mibgroup.es +34 662 58 96 58 info@mibgroup.es

Ref.-ID: MIBGR3802513 Benalmadena Plot

672 m2

OPPORTUNITY. Urban land in Benalmádena. Plot surface: 672 m². Building coefficient: 0.25%. Maximum building area: 168 m² of buildable roof. Urban use: Detached single-family housing. Located in the Santangelo Norte Urbanization, next to the AP-7 above Arroyo de la Miel, 6 km from the town center. It has all the services at the plot, such as electricity, water, telephone, sanitation, public lighting, etc. Magnificent views and orientation. Don't hesitate, take advantage of this opportunity and carry out the project you always dreamed of at a truly unique price. SALE SUBJECT TO 21% VAT. Residential Plot, Benalmadena, Costa del Sol. Garden/Plot 672 m². Setting: Close To Golf, Urbanisation. Orientation: South. Views: Sea, Mountain. Utilities: Electricity, Drinkable Water, Telephone. Category: Bargain, Cheap, Investment, Reduced, With Planning Permission.