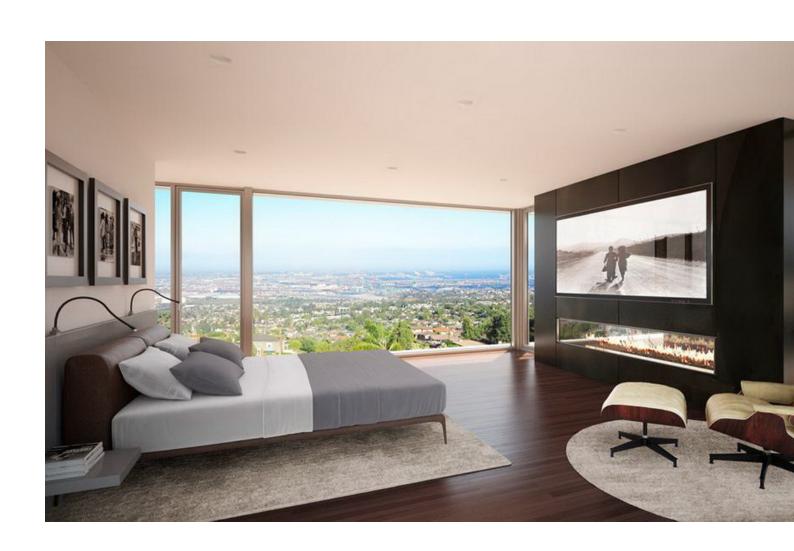

## Sales - Plot - Benalmadena 160.000€

www.mibgroup.es +34 662 58 96 58 info@mibgroup.es

Ref.-ID: MIBGR3802513 Benalmadena Plot

672 m2

OPPORTUNITY. Urban land in Benalmádena. Plot surface: 672 m². Building coefficient: 0.25%. Maximum building area: 168 m² of buildable roof. Urban use: Detached single-family housing. Located in the Santangelo Norte Urbanization, next to the AP-7 above Arroyo de la Miel, 6 km from the town center. It has all the services at the plot, such as electricity, water, telephone, sanitation, public lighting, etc. Magnificent views and orientation. Don't hesitate, take advantage of this opportunity and carry out the project you always dreamed of at a truly unique price. SALE SUBJECT TO 21% VAT. Residential Plot, Benalmadena, Costa del Sol. Garden/Plot 672 m². Setting: Close To Golf, Urbanisation. Orientation: South. Views: Sea, Mountain. Utilities: Electricity, Drinkable Water, Telephone. Category: Bargain, Cheap, Investment, Reduced, With Planning Permission.