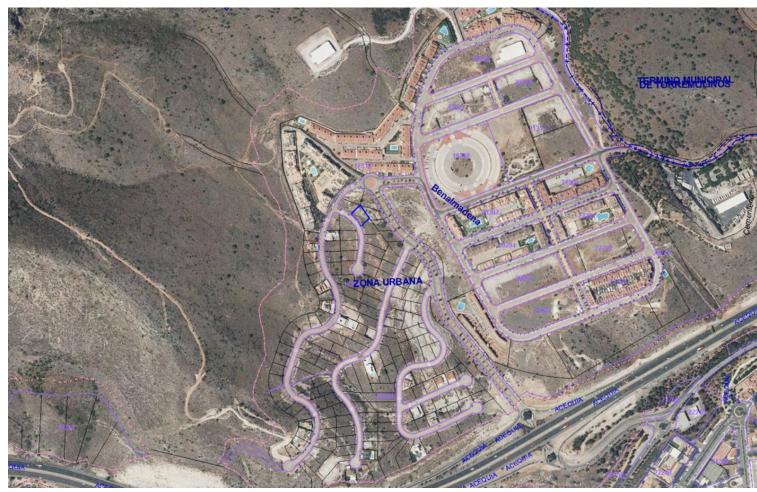

## Sales - Plot - Benalmadena 160.000€

www.mibgroup.es +34 662 58 96 58 info@mibgroup.es

Ref.-ID: MIBGR3802513 Benalmadena Plot

672 m2

OPPORTUNITY. Urban land in Benalmádena. Plot surface: 672 m². Building coefficient: 0.25%. Maximum building area: 168 m² of buildable roof. Urban use: Detached single-family housing. Located in the Santangelo Norte Urbanization, next to the AP-7 above Arroyo de la Miel, 6 km from the town center. It has all the services at the plot, such as electricity, water, telephone, sanitation, public lighting, etc. Magnificent views and orientation. Don't hesitate, take advantage of this opportunity and carry out the project you always dreamed of at a truly unique price. SALE SUBJECT TO 21% VAT. Residential Plot, Benalmadena, Costa del Sol. Garden/Plot 672 m². Setting: Close To Golf, Urbanisation. Orientation: South. Views: Sea, Mountain. Utilities: Electricity, Drinkable Water, Telephone. Category: Bargain, Cheap, Investment, Reduced, With Planning Permission.