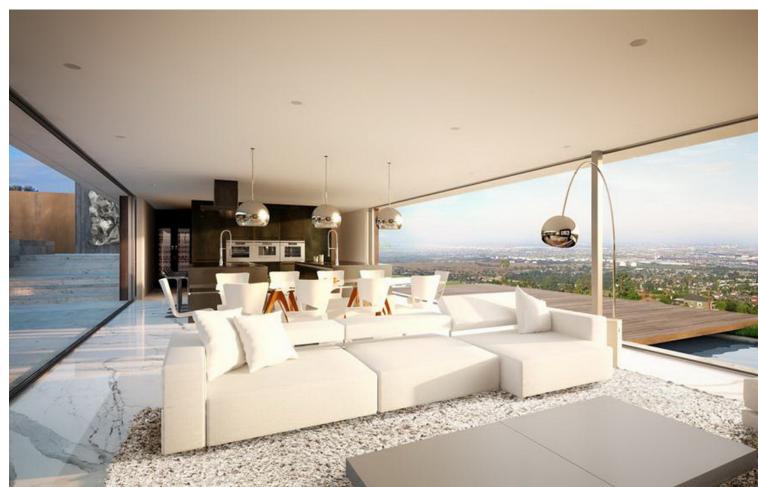

## Sales - Plot - Benalmadena 160.000€

www.mibgroup.es +34 662 58 96 58 info@mibgroup.es

Ref.-ID: MIBGR3802513 Benalmadena Plot

672 m2

OPPORTUNITY. Urban land in Benalmádena. Plot surface: 672 m². Building coefficient: 0.25%. Maximum building area: 168 m² of buildable roof. Urban use: Detached single-family housing. Located in the Santangelo Norte Urbanization, next to the AP-7 above Arroyo de la Miel, 6 km from the town center. It has all the services at the plot, such as electricity, water, telephone, sanitation, public lighting, etc. Magnificent views and orientation. Don't hesitate, take advantage of this opportunity and carry out the project you always dreamed of at a truly unique price. SALE SUBJECT TO 21% VAT. Residential Plot, Benalmadena, Costa del Sol. Garden/Plot 672 m². Setting: Close To Golf, Urbanisation. Orientation: South. Views: Sea, Mountain. Utilities: Electricity, Drinkable Water, Telephone. Category: Bargain, Cheap, Investment, Reduced, With Planning Permission.