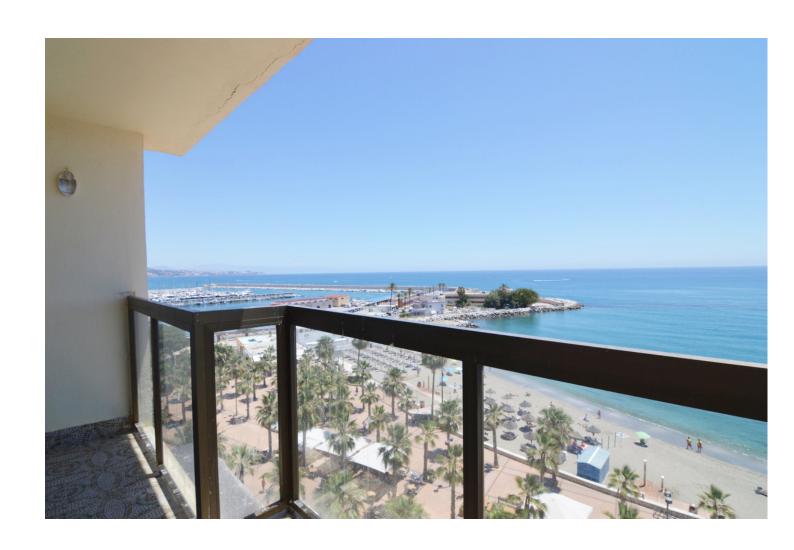

## Sales - Apartment - Fuengirola 1.100.000€

www.mibgroup.es +34 662 58 96 58 info@mibgroup.es

Ref.-ID: MIBGR3876949 Fuengirola Apartment

6

3

290 m2

Top Floor Apartment, Fuengirola, Costa del Sol. 6 Bedrooms, 3 Bathrooms, Built 290 m², Terrace 15 m². Setting: Beachfront, Commercial Area, Beachside, Port, Close To Port, Close To Shops, Close To Sea, Close To Town. Orientation: South East. Condition: Renovation Required, Restoration Required. Views: Sea, Beach, Port, Panoramic, Urban, Street. Features: Covered Terrace, Lift, Fitted Wardrobes, Near Transport, Private Terrace, Satellite TV, ADSL / WIFI, Utility Room, Ensuite Bathroom, Marble Flooring, Staff Accommodation, Fiber Optic. Furniture: Not Furnished. Kitchen: Fully Fitted. Utilities: Electricity, Drinkable Water, Telephone. Category: Beachfront, Holiday Homes.