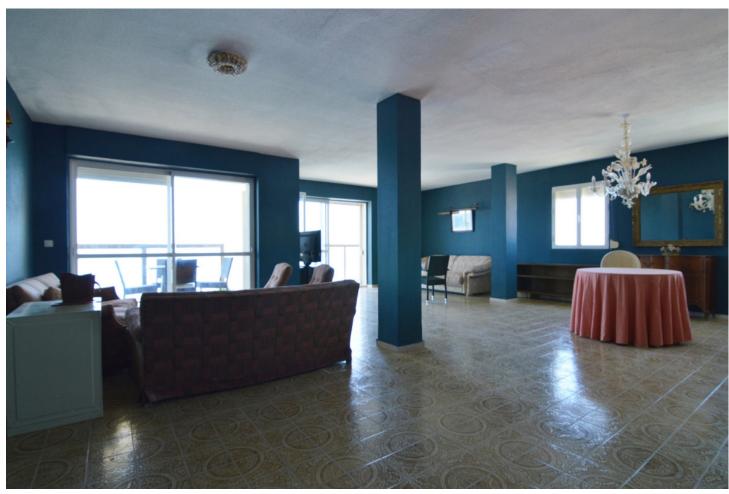

## Sales - Apartment - Fuengirola 1.100.000€

www.mibgroup.es +34 662 58 96 58 info@mibgroup.es

Ref.-ID: MIBGR3876949 Fuengirola Apartment

6

3

290 m2

Top Floor Apartment, Fuengirola, Costa del Sol. 6 Bedrooms, 3 Bathrooms, Built 290 m², Terrace 15 m². Setting: Beachfront, Commercial Area, Beachside, Port, Close To Port, Close To Shops, Close To Sea, Close To Town. Orientation: South East. Condition: Renovation Required, Restoration Required. Views: Sea, Beach, Port, Panoramic, Urban, Street. Features: Covered Terrace, Lift, Fitted Wardrobes, Near Transport, Private Terrace, Satellite TV, ADSL / WIFI, Utility Room, Ensuite Bathroom, Marble Flooring, Staff Accommodation, Fiber Optic. Furniture: Not Furnished. Kitchen: Fully Fitted. Utilities: Electricity, Drinkable Water, Telephone. Category: Beachfront, Holiday Homes.