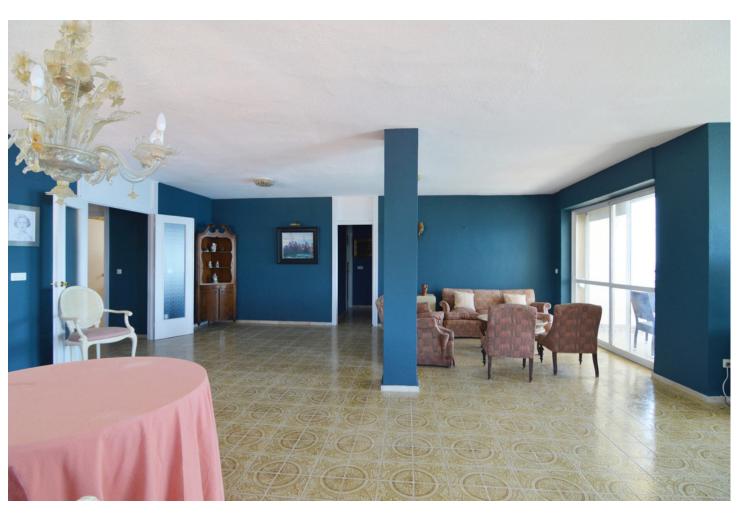

## Sales - Apartment - Fuengirola 1.100.000€

www.mibgroup.es +34 662 58 96 58 info@mibgroup.es

Ref.-ID: MIBGR3876949 Fuengirola Apartment

6

3

290 m2

Top Floor Apartment, Fuengirola, Costa del Sol. 6 Bedrooms, 3 Bathrooms, Built 290 m², Terrace 15 m². Setting: Beachfront, Commercial Area, Beachside, Port, Close To Port, Close To Shops, Close To Sea, Close To Town. Orientation: South East. Condition: Renovation Required, Restoration Required. Views: Sea, Beach, Port, Panoramic, Urban, Street. Features: Covered Terrace, Lift, Fitted Wardrobes, Near Transport, Private Terrace, Satellite TV, ADSL / WIFI, Utility Room, Ensuite Bathroom, Marble Flooring, Staff Accommodation, Fiber Optic. Furniture: Not Furnished. Kitchen: Fully Fitted. Utilities: Electricity, Drinkable Water, Telephone. Category: Beachfront, Holiday Homes.