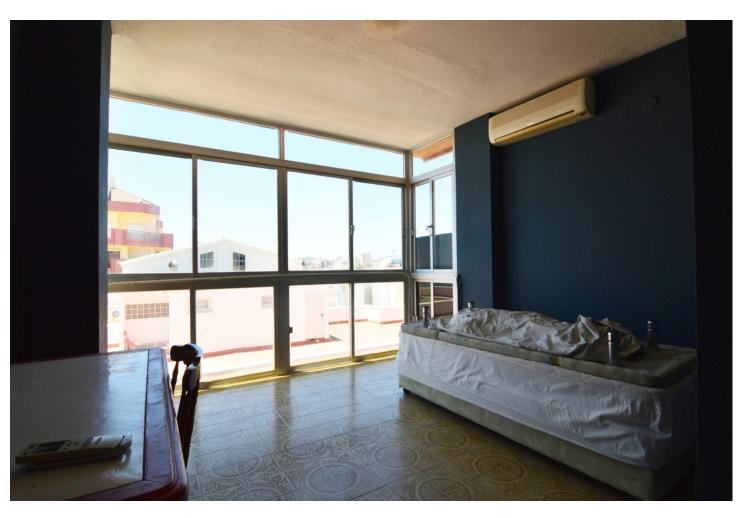

## Sales - Apartment - Fuengirola 1.100.000€

www.mibgroup.es +34 662 58 96 58 info@mibgroup.es

Ref.-ID: MIBGR3876949 Fuengirola Apartment

6

3

290 m2

Top Floor Apartment, Fuengirola, Costa del Sol. 6 Bedrooms, 3 Bathrooms, Built 290 m², Terrace 15 m². Setting: Beachfront, Commercial Area, Beachside, Port, Close To Port, Close To Shops, Close To Sea, Close To Town. Orientation: South East. Condition: Renovation Required, Restoration Required. Views: Sea, Beach, Port, Panoramic, Urban, Street. Features: Covered Terrace, Lift, Fitted Wardrobes, Near Transport, Private Terrace, Satellite TV, ADSL / WIFI, Utility Room, Ensuite Bathroom, Marble Flooring, Staff Accommodation, Fiber Optic. Furniture: Not Furnished. Kitchen: Fully Fitted. Utilities: Electricity, Drinkable Water, Telephone. Category: Beachfront, Holiday Homes.