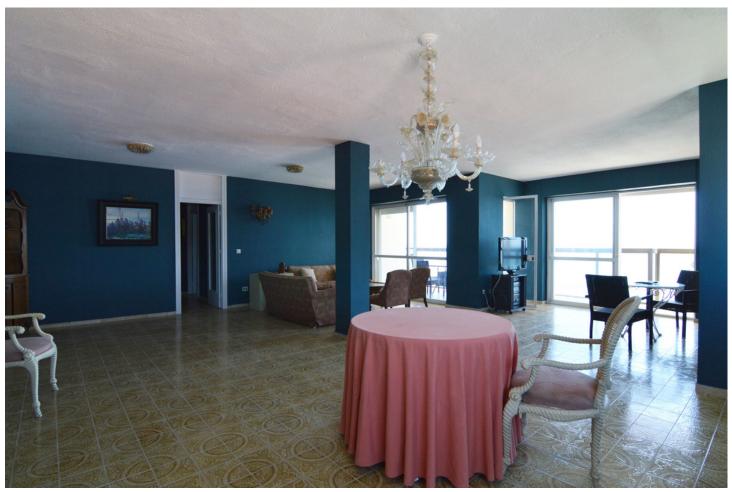

## Sales - Apartment - Fuengirola 1.100.000€

www.mibgroup.es +34 662 58 96 58 info@mibgroup.es

Ref.-ID: MIBGR3876949 Fuengirola Apartment

6

3

290 m2

Top Floor Apartment, Fuengirola, Costa del Sol. 6 Bedrooms, 3 Bathrooms, Built 290 m², Terrace 15 m². Setting: Beachfront, Commercial Area, Beachside, Port, Close To Port, Close To Shops, Close To Sea, Close To Town. Orientation: South East. Condition: Renovation Required, Restoration Required. Views: Sea, Beach, Port, Panoramic, Urban, Street. Features: Covered Terrace, Lift, Fitted Wardrobes, Near Transport, Private Terrace, Satellite TV, ADSL / WIFI, Utility Room, Ensuite Bathroom, Marble Flooring, Staff Accommodation, Fiber Optic. Furniture: Not Furnished. Kitchen: Fully Fitted. Utilities: Electricity, Drinkable Water, Telephone. Category: Beachfront, Holiday Homes.