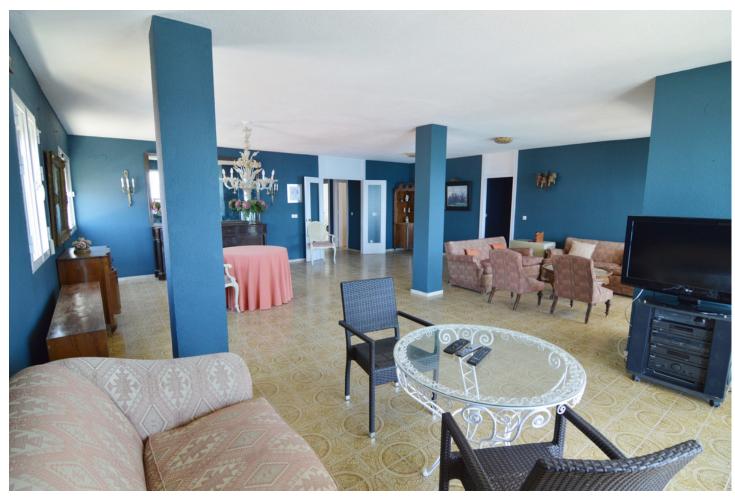

## Sales - Apartment - Fuengirola 1.100.000€

www.mibgroup.es +34 662 58 96 58 info@mibgroup.es

Ref.-ID: MIBGR3876949 Fuengirola Apartment

6

3

290 m2

Top Floor Apartment, Fuengirola, Costa del Sol. 6 Bedrooms, 3 Bathrooms, Built 290 m², Terrace 15 m². Setting: Beachfront, Commercial Area, Beachside, Port, Close To Port, Close To Shops, Close To Sea, Close To Town. Orientation: South East. Condition: Renovation Required, Restoration Required. Views: Sea, Beach, Port, Panoramic, Urban, Street. Features: Covered Terrace, Lift, Fitted Wardrobes, Near Transport, Private Terrace, Satellite TV, ADSL / WIFI, Utility Room, Ensuite Bathroom, Marble Flooring, Staff Accommodation, Fiber Optic. Furniture: Not Furnished. Kitchen: Fully Fitted. Utilities: Electricity, Drinkable Water, Telephone. Category: Beachfront, Holiday Homes.