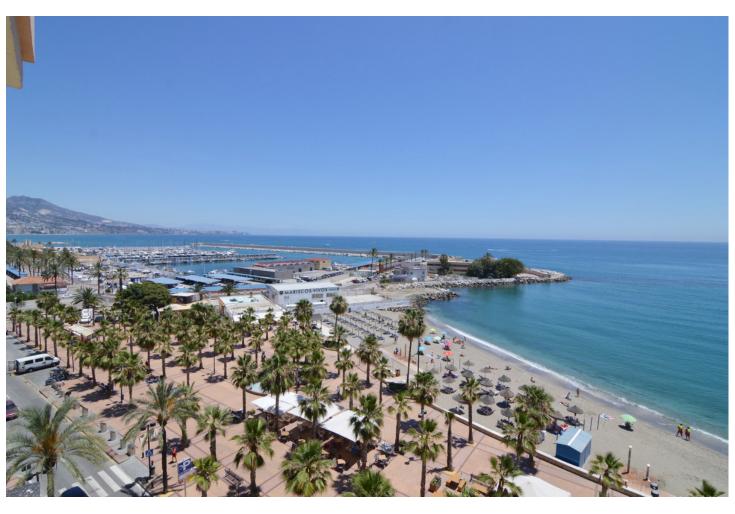

## Sales - Apartment - Fuengirola 1.100.000€

www.mibgroup.es +34 662 58 96 58 info@mibgroup.es

Ref.-ID: MIBGR3876949 Fuengirola Apartment

6

3

290 m2

Top Floor Apartment, Fuengirola, Costa del Sol. 6 Bedrooms, 3 Bathrooms, Built 290 m², Terrace 15 m². Setting: Beachfront, Commercial Area, Beachside, Port, Close To Port, Close To Shops, Close To Sea, Close To Town. Orientation: South East. Condition: Renovation Required, Restoration Required. Views: Sea, Beach, Port, Panoramic, Urban, Street. Features: Covered Terrace, Lift, Fitted Wardrobes, Near Transport, Private Terrace, Satellite TV, ADSL / WIFI, Utility Room, Ensuite Bathroom, Marble Flooring, Staff Accommodation, Fiber Optic. Furniture: Not Furnished. Kitchen: Fully Fitted. Utilities: Electricity, Drinkable Water, Telephone. Category: Beachfront, Holiday Homes.