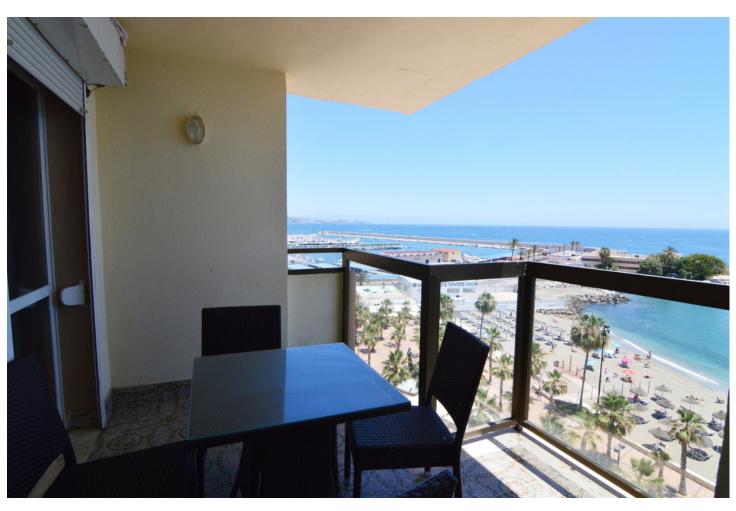

## Sales - Apartment - Fuengirola 1.100.000€

www.mibgroup.es +34 662 58 96 58 info@mibgroup.es

Ref.-ID: MIBGR3876949 Fuengirola Apartment

6

3

290 m2

Top Floor Apartment, Fuengirola, Costa del Sol. 6 Bedrooms, 3 Bathrooms, Built 290 m², Terrace 15 m². Setting: Beachfront, Commercial Area, Beachside, Port, Close To Port, Close To Shops, Close To Sea, Close To Town. Orientation: South East. Condition: Renovation Required, Restoration Required. Views: Sea, Beach, Port, Panoramic, Urban, Street. Features: Covered Terrace, Lift, Fitted Wardrobes, Near Transport, Private Terrace, Satellite TV, ADSL / WIFI, Utility Room, Ensuite Bathroom, Marble Flooring, Staff Accommodation, Fiber Optic. Furniture: Not Furnished. Kitchen: Fully Fitted. Utilities: Electricity, Drinkable Water, Telephone. Category: Beachfront, Holiday Homes.