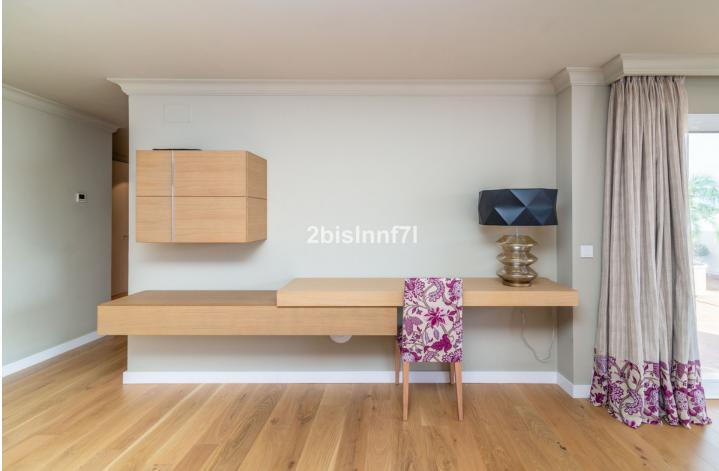

5

Stunning high standard quality villa with views to the bay of Fuengirola which facing south / south west, this special villa in Benalmadena enjoys sun all day. It is built on a plot of 355.97 m2 and is distributed on three storeys: basement, first floor and attic, linked internally by a staircase and elevator. It has parking outside. The first floor consists of a large master bedroom with double bed, dressing room and en-suite bathroom, a large children's bedroom with two separate beds and play area, a third bedroom used as an office and a toilet. The second floor consists massive living-dining room with sea views, modern open plan kitchen, laundry room, covered and uncovered terraces, a bedroom with dressing room and bathroom. There is also porch with barbecue, an outdoor kitchen with chill-out area for lunch enjoy an "al fresco" wine, uncovered terrace and backyard patio. The attic floor consists of a bedroom with dressing room and bathroom plus open terrace. Several lounge areas. Large communal pool on site and gym / fitness center.