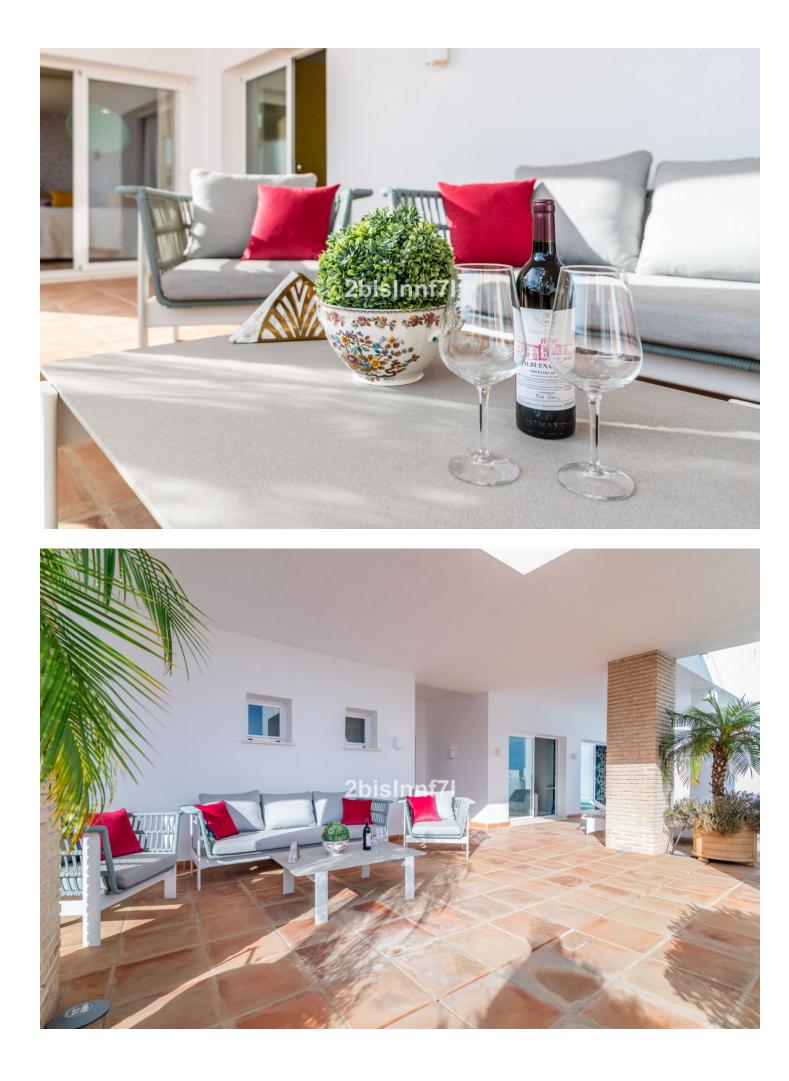

5

Stunning high standard quality villa with views to the bay of Fuengirola which facing south / south west, this special villa in Benalmadena enjoys sun all day. It is built on a plot of 355.97 m2 and is distributed on three storeys: basement, first floor and attic, linked internally by a staircase and elevator. It has parking outside. The first floor consists of a large master bedroom with double bed, dressing room and en-suite bathroom, a large children's bedroom with two separate beds and play area, a third bedroom used as an office and a toilet. The second floor consists massive living-dining room with sea views, modern open plan kitchen, laundry room, covered and uncovered terraces, a bedroom with dressing room and bathroom. There is also porch with barbecue, an outdoor kitchen with chill-out area for lunch enjoy an "al fresco" wine, uncovered terrace and backyard patio. The attic floor consists of a bedroom with dressing room and bathroom plus open terrace. Several lounge areas. Large communal pool on site and gym / fitness center.