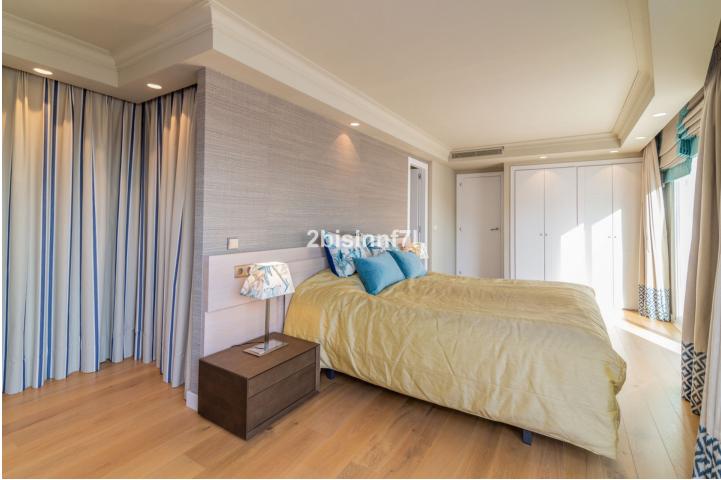

5

Stunning high standard quality villa with views to the bay of Fuengirola which facing south / south west, this special villa in Benalmadena enjoys sun all day. It is built on a plot of 355.97 m2 and is distributed on three storeys: basement, first floor and attic, linked internally by a staircase and elevator. It has parking outside. The first floor consists of a large master bedroom with double bed, dressing room and en-suite bathroom, a large children's bedroom with two separate beds and play area, a third bedroom used as an office and a toilet. The second floor consists massive living-dining room with sea views, modern open plan kitchen, laundry room, covered and uncovered terraces, a bedroom with dressing room and bathroom. There is also porch with barbecue, an outdoor kitchen with chill-out area for lunch enjoy an "al fresco" wine, uncovered terrace and backyard patio. The attic floor consists of a bedroom with dressing room and bathroom plus open terrace. Several lounge areas. Large communal pool on site and gym / fitness center.