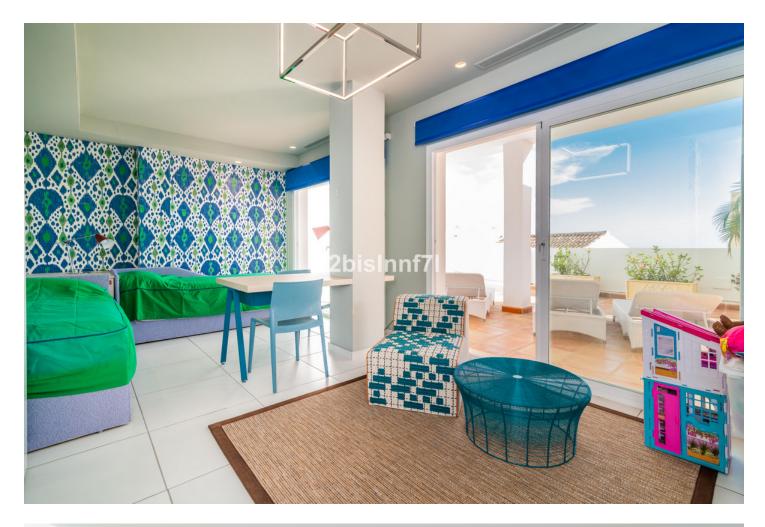

5

Stunning high standard quality villa with views to the bay of Fuengirola which facing south / south west, this special villa in Benalmadena enjoys sun all day. It is built on a plot of 355.97 m2 and is distributed on three storeys: basement, first floor and attic, linked internally by a staircase and elevator. It has parking outside. The first floor consists of a large master bedroom with double bed, dressing room and en-suite bathroom, a large children's bedroom with two separate beds and play area, a third bedroom used as an office and a toilet. The second floor consists massive living-dining room with sea views, modern open plan kitchen, laundry room, covered and uncovered terraces, a bedroom with dressing room and bathroom. There is also porch with barbecue, an outdoor kitchen with chill-out area for lunch enjoy an "al fresco" wine, uncovered terrace and backyard patio. The attic floor consists of a bedroom with dressing room and bathroom plus open terrace. Several lounge areas. Large communal pool on site and gym / fitness center.