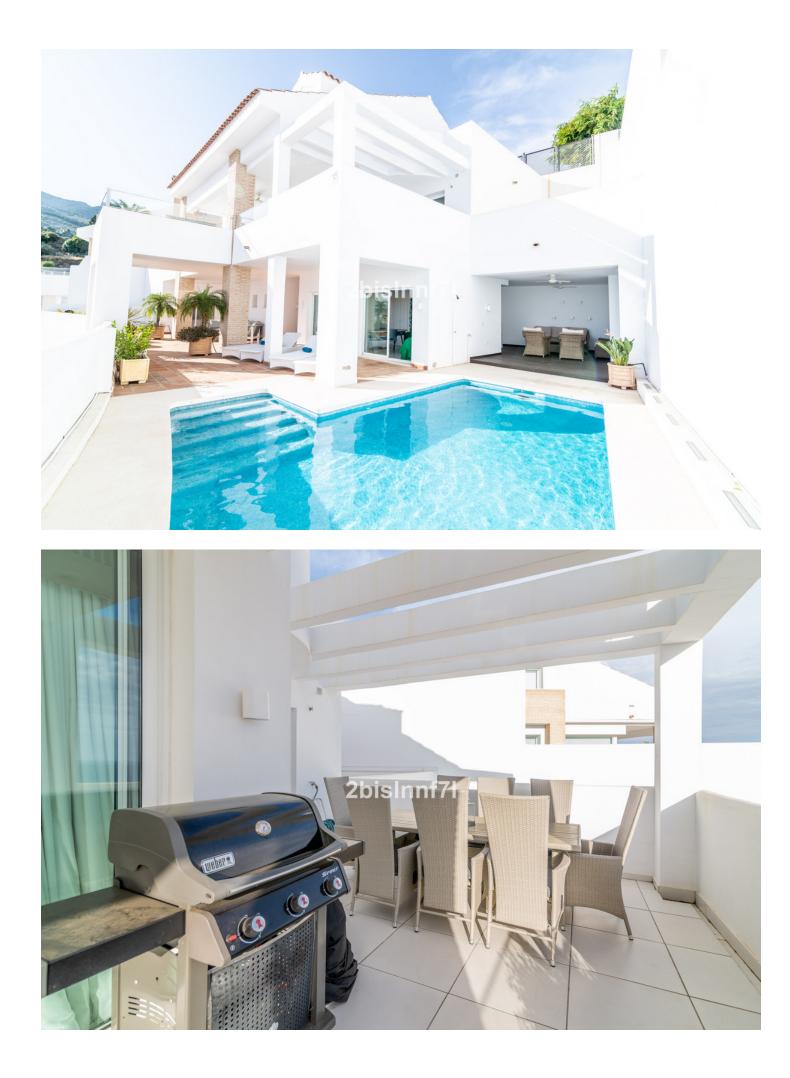

5

Stunning high standard quality villa with views to the bay of Fuengirola which facing south / south west, this special villa in Benalmadena enjoys sun all day. It is built on a plot of 355.97 m2 and is distributed on three storeys: basement, first floor and attic, linked internally by a staircase and elevator. It has parking outside. The first floor consists of a large master bedroom with double bed, dressing room and en-suite bathroom, a large children's bedroom with two separate beds and play area, a third bedroom used as an office and a toilet. The second floor consists massive living-dining room with sea views, modern open plan kitchen, laundry room, covered and uncovered terraces, a bedroom with dressing room and bathroom. There is also porch with barbecue, an outdoor kitchen with chill-out area for lunch enjoy an "al fresco" wine, uncovered terrace and backyard patio. The attic floor consists of a bedroom with dressing room and bathroom plus open terrace. Several lounge areas. Large communal pool on site and gym / fitness center.