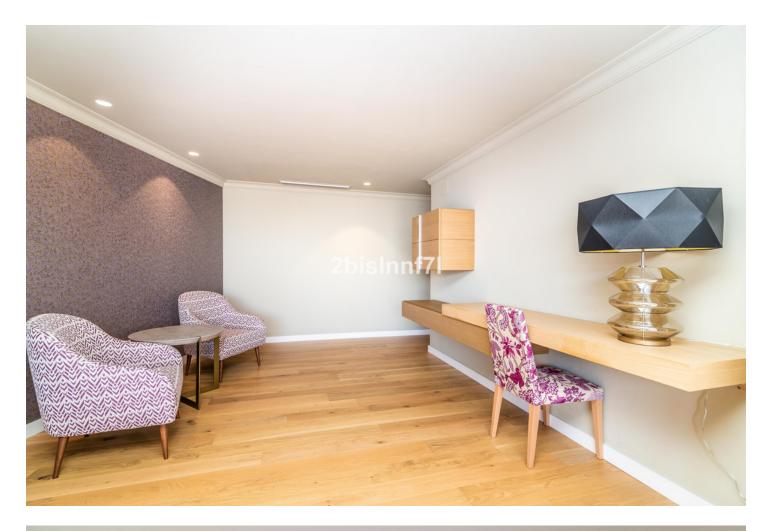

5

Stunning high standard quality villa with views to the bay of Fuengirola which facing south / south west, this special villa in Benalmadena enjoys sun all day. It is built on a plot of 355.97 m2 and is distributed on three storeys: basement, first floor and attic, linked internally by a staircase and elevator. It has parking outside. The first floor consists of a large master bedroom with double bed, dressing room and en-suite bathroom, a large children's bedroom with two separate beds and play area, a third bedroom used as an office and a toilet. The second floor consists massive living-dining room with sea views, modern open plan kitchen, laundry room, covered and uncovered terraces, a bedroom with dressing room and bathroom. There is also porch with barbecue, an outdoor kitchen with chill-out area for lunch enjoy an "al fresco" wine, uncovered terrace and backyard patio. The attic floor consists of a bedroom with dressing room and bathroom plus open terrace. Several lounge areas. Large communal pool on site and gym / fitness center.