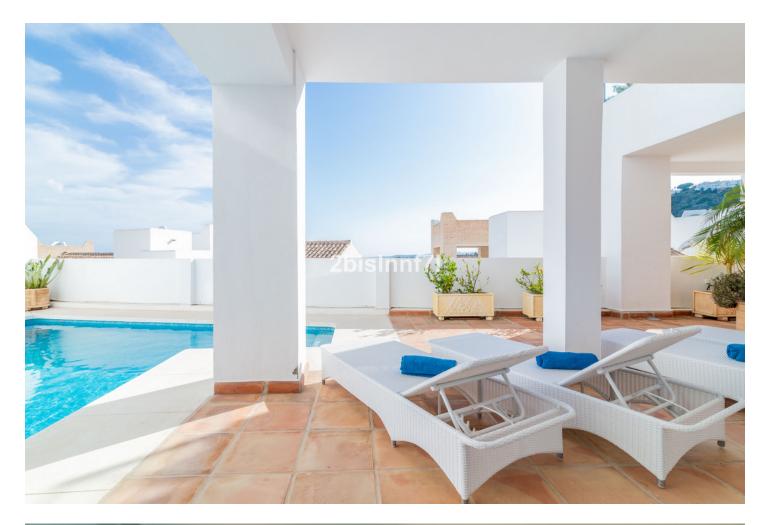

5

Stunning high standard quality villa with views to the bay of Fuengirola which facing south / south west, this special villa in Benalmadena enjoys sun all day. It is built on a plot of 355.97 m2 and is distributed on three storeys: basement, first floor and attic, linked internally by a staircase and elevator. It has parking outside. The first floor consists of a large master bedroom with double bed, dressing room and en-suite bathroom, a large children's bedroom with two separate beds and play area, a third bedroom used as an office and a toilet. The second floor consists massive living-dining room with sea views, modern open plan kitchen, laundry room, covered and uncovered terraces, a bedroom with dressing room and bathroom. There is also porch with barbecue, an outdoor kitchen with chill-out area for lunch enjoy an "al fresco" wine, uncovered terrace and backyard patio. The attic floor consists of a bedroom with dressing room and bathroom plus open terrace. Several lounge areas. Large communal pool on site and gym / fitness center.