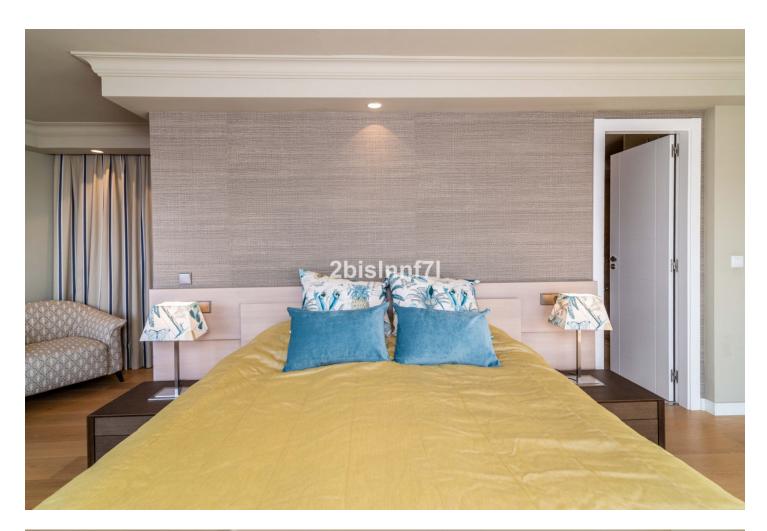

5

Stunning high standard quality villa with views to the bay of Fuengirola which facing south / south west, this special villa in Benalmadena enjoys sun all day. It is built on a plot of 355.97 m2 and is distributed on three storeys: basement, first floor and attic, linked internally by a staircase and elevator. It has parking outside. The first floor consists of a large master bedroom with double bed, dressing room and en-suite bathroom, a large children's bedroom with two separate beds and play area, a third bedroom used as an office and a toilet. The second floor consists massive living-dining room with sea views, modern open plan kitchen, laundry room, covered and uncovered terraces, a bedroom with dressing room and bathroom. There is also porch with barbecue, an outdoor kitchen with chill-out area for lunch enjoy an "al fresco" wine, uncovered terrace and backyard patio. The attic floor consists of a bedroom with dressing room and bathroom plus open terrace. Several lounge areas. Large communal pool on site and gym / fitness center.