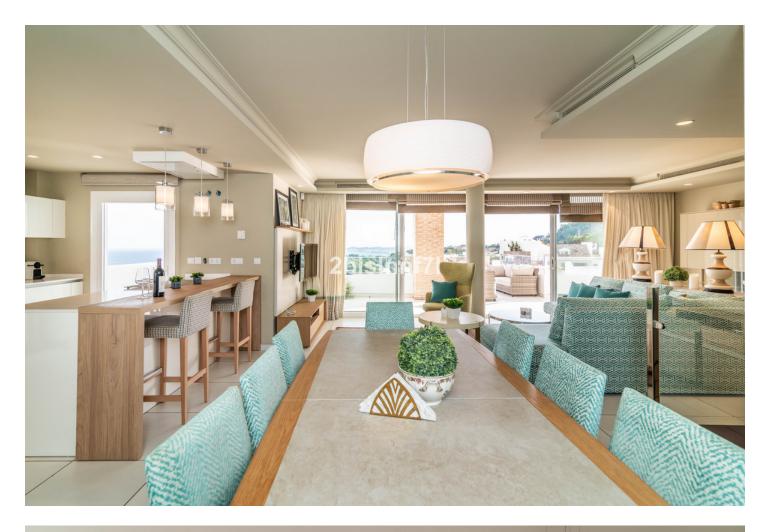

5

Stunning high standard quality villa with views to the bay of Fuengirola which facing south / south west, this special villa in Benalmadena enjoys sun all day. It is built on a plot of 355.97 m2 and is distributed on three storeys: basement, first floor and attic, linked internally by a staircase and elevator. It has parking outside. The first floor consists of a large master bedroom with double bed, dressing room and en-suite bathroom, a large children's bedroom with two separate beds and play area, a third bedroom used as an office and a toilet. The second floor consists massive living-dining room with sea views, modern open plan kitchen, laundry room, covered and uncovered terraces, a bedroom with dressing room and bathroom. There is also porch with barbecue, an outdoor kitchen with chill-out area for lunch enjoy an "al fresco" wine, uncovered terrace and backyard patio. The attic floor consists of a bedroom with dressing room and bathroom plus open terrace. Several lounge areas. Large communal pool on site and gym / fitness center.