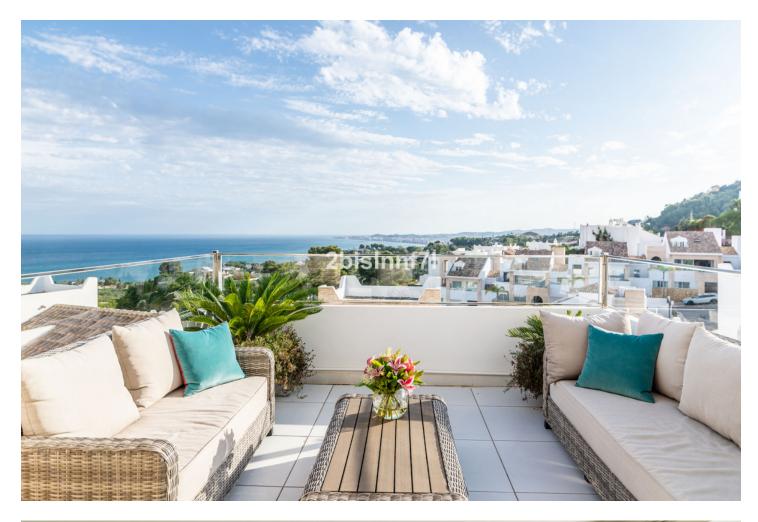

5

Stunning high standard quality villa with views to the bay of Fuengirola which facing south / south west, this special villa in Benalmadena enjoys sun all day. It is built on a plot of 355.97 m2 and is distributed on three storeys: basement, first floor and attic, linked internally by a staircase and elevator. It has parking outside. The first floor consists of a large master bedroom with double bed, dressing room and en-suite bathroom, a large children's bedroom with two separate beds and play area, a third bedroom used as an office and a toilet. The second floor consists massive living-dining room with sea views, modern open plan kitchen, laundry room, covered and uncovered terraces, a bedroom with dressing room and bathroom. There is also porch with barbecue, an outdoor kitchen with chill-out area for lunch enjoy an "al fresco" wine, uncovered terrace and backyard patio. The attic floor consists of a bedroom with dressing room and bathroom plus open terrace. Several lounge areas. Large communal pool on site and gym / fitness center.

## Category

Holiday Homes Investment Luxury Resale Orientation South South West

Views Sea Country Panoramic Garden Forest

Garden

💙 Private

Communal

Condition Excellent

Parking Open Private Pool Communal Private