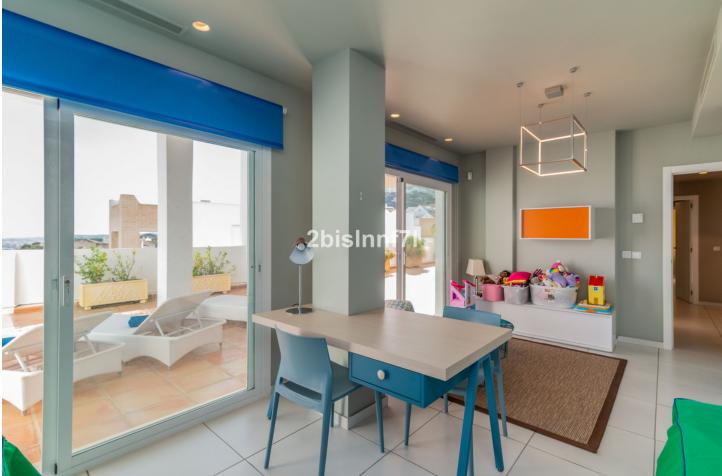

5

Stunning high standard quality villa with views to the bay of Fuengirola which facing south / south west, this special villa in Benalmadena enjoys sun all day. It is built on a plot of 355.97 m2 and is distributed on three storeys: basement, first floor and attic, linked internally by a staircase and elevator. It has parking outside. The first floor consists of a large master bedroom with double bed, dressing room and en-suite bathroom, a large children's bedroom with two separate beds and play area, a third bedroom used as an office and a toilet. The second floor consists massive living-dining room with sea views, modern open plan kitchen, laundry room, covered and uncovered terraces, a bedroom with dressing room and bathroom. There is also porch with barbecue, an outdoor kitchen with chill-out area for lunch enjoy an "al fresco" wine, uncovered terrace and backyard patio. The attic floor consists of a bedroom with dressing room and bathroom plus open terrace. Several lounge areas. Large communal pool on site and gym / fitness center.