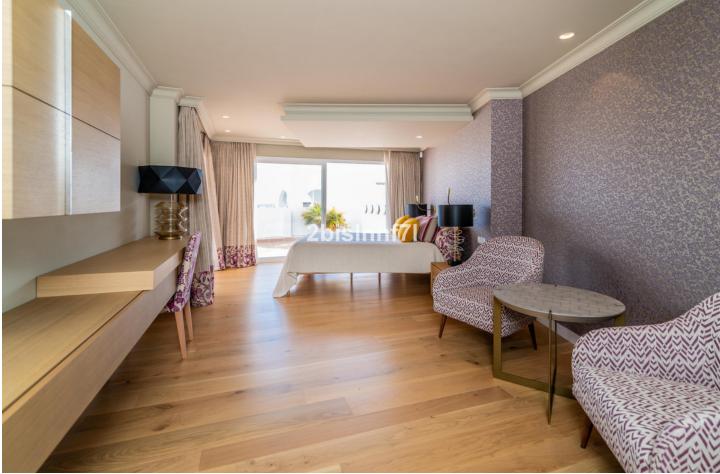

5

Stunning high standard quality villa with views to the bay of Fuengirola which facing south / south west, this special villa in Benalmadena enjoys sun all day. It is built on a plot of 355.97 m2 and is distributed on three storeys: basement, first floor and attic, linked internally by a staircase and elevator. It has parking outside. The first floor consists of a large master bedroom with double bed, dressing room and en-suite bathroom, a large children's bedroom with two separate beds and play area, a third bedroom used as an office and a toilet. The second floor consists massive living-dining room with sea views, modern open plan kitchen, laundry room, covered and uncovered terraces, a bedroom with dressing room and bathroom. There is also porch with barbecue, an outdoor kitchen with chill-out area for lunch enjoy an "al fresco" wine, uncovered terrace and backyard patio. The attic floor consists of a bedroom with dressing room and bathroom plus open terrace. Several lounge areas. Large communal pool on site and gym / fitness center.