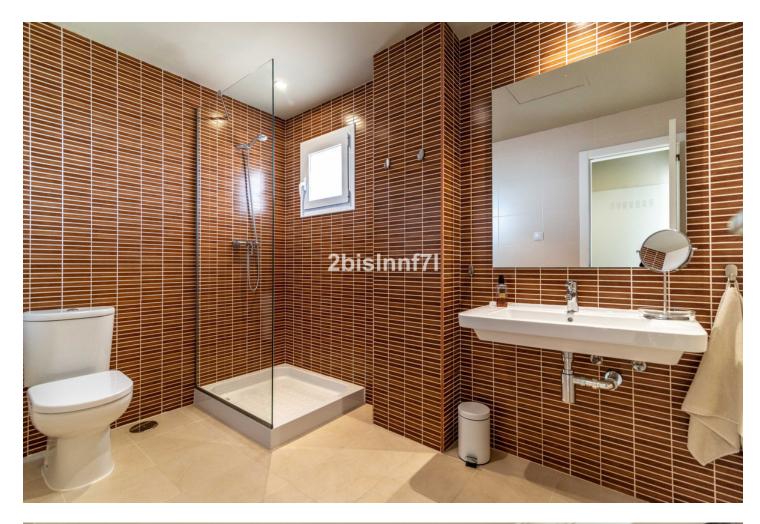

5

Stunning high standard quality villa with views to the bay of Fuengirola which facing south / south west, this special villa in Benalmadena enjoys sun all day. It is built on a plot of 355.97 m2 and is distributed on three storeys: basement, first floor and attic, linked internally by a staircase and elevator. It has parking outside. The first floor consists of a large master bedroom with double bed, dressing room and en-suite bathroom, a large children's bedroom with two separate beds and play area, a third bedroom used as an office and a toilet. The second floor consists massive living-dining room with sea views, modern open plan kitchen, laundry room, covered and uncovered terraces, a bedroom with dressing room and bathroom. There is also porch with barbecue, an outdoor kitchen with chill-out area for lunch enjoy an "al fresco" wine, uncovered terrace and backyard patio. The attic floor consists of a bedroom with dressing room and bathroom plus open terrace. Several lounge areas. Large communal pool on site and gym / fitness center.