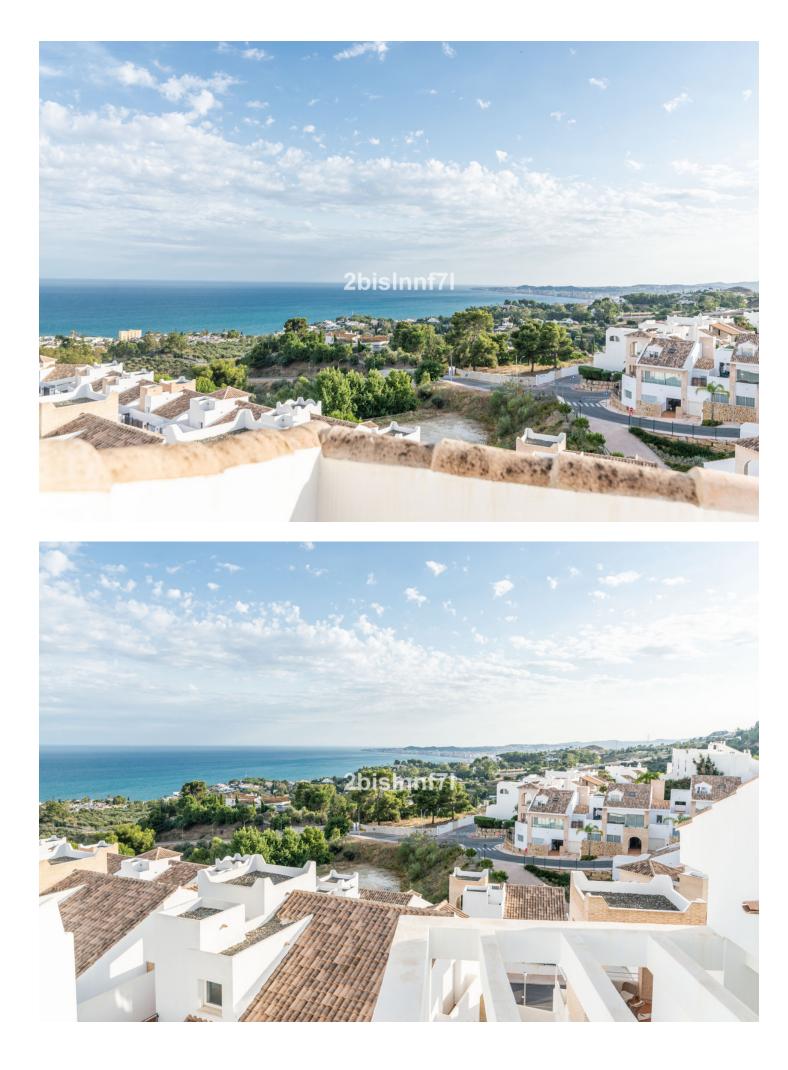

5

Stunning high standard quality villa with views to the bay of Fuengirola which facing south / south west, this special villa in Benalmadena enjoys sun all day. It is built on a plot of 355.97 m2 and is distributed on three storeys: basement, first floor and attic, linked internally by a staircase and elevator. It has parking outside. The first floor consists of a large master bedroom with double bed, dressing room and en-suite bathroom, a large children's bedroom with two separate beds and play area, a third bedroom used as an office and a toilet. The second floor consists massive living-dining room with sea views, modern open plan kitchen, laundry room, covered and uncovered terraces, a bedroom with dressing room and bathroom. There is also porch with barbecue, an outdoor kitchen with chill-out area for lunch enjoy an "al fresco" wine, uncovered terrace and backyard patio. The attic floor consists of a bedroom with dressing room and bathroom plus open terrace. Several lounge areas. Large communal pool on site and gym / fitness center.

## Category

Holiday Homes Investment Luxury Resale Orientation South South West

Views Sea Country Panoramic Garden Forest

Garden

💙 Private

Communal

Condition Excellent

Parking Open Private Pool Communal Private