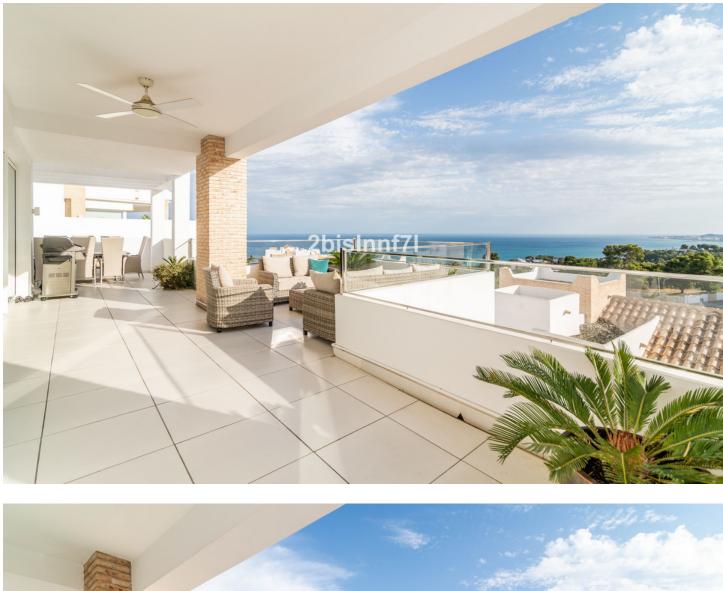

5

Stunning high standard quality villa with views to the bay of Fuengirola which facing south / south west, this special villa in Benalmadena enjoys sun all day. It is built on a plot of 355.97 m2 and is distributed on three storeys: basement, first floor and attic, linked internally by a staircase and elevator. It has parking outside. The first floor consists of a large master bedroom with double bed, dressing room and en-suite bathroom, a large children's bedroom with two separate beds and play area, a third bedroom used as an office and a toilet. The second floor consists massive living-dining room with sea views, modern open plan kitchen, laundry room, covered and uncovered terraces, a bedroom with dressing room and bathroom. There is also porch with barbecue, an outdoor kitchen with chill-out area for lunch enjoy an "al fresco" wine, uncovered terrace and backyard patio. The attic floor consists of a bedroom with dressing room and bathroom plus open terrace. Several lounge areas. Large communal pool on site and gym / fitness center.

## Category

Holiday Homes Investment Luxury Resale Orientation South South West

Views Sea Country Panoramic Garden Forest

Garden

💙 Private

Communal

Condition Excellent

Parking Open Private Pool Communal Private