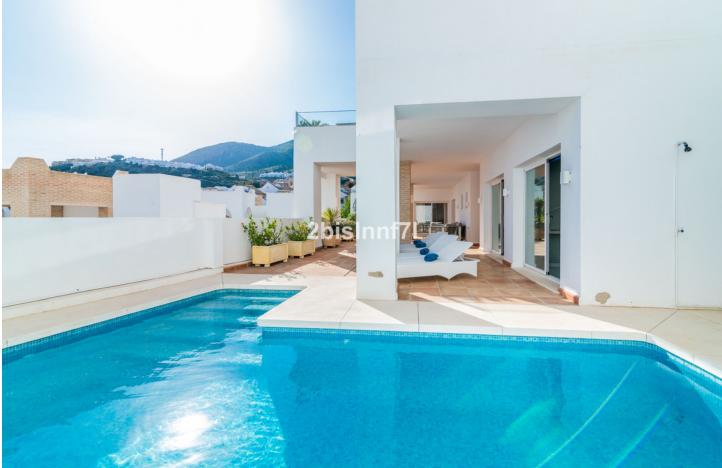

5

Stunning high standard quality villa with views to the bay of Fuengirola which facing south / south west, this special villa in Benalmadena enjoys sun all day. It is built on a plot of 355.97 m2 and is distributed on three storeys: basement, first floor and attic, linked internally by a staircase and elevator. It has parking outside. The first floor consists of a large master bedroom with double bed, dressing room and en-suite bathroom, a large children's bedroom with two separate beds and play area, a third bedroom used as an office and a toilet. The second floor consists massive living-dining room with sea views, modern open plan kitchen, laundry room, covered and uncovered terraces, a bedroom with dressing room and bathroom. There is also porch with barbecue, an outdoor kitchen with chill-out area for lunch enjoy an "al fresco" wine, uncovered terrace and backyard patio. The attic floor consists of a bedroom with dressing room and bathroom plus open terrace. Several lounge areas. Large communal pool on site and gym / fitness center.

## Category

Holiday Homes Investment Luxury Resale Orientation South South West

Views Sea Country Panoramic Garden Forest

Garden

💙 Private

Communal

Condition Excellent

Parking Open Private Pool Communal Private