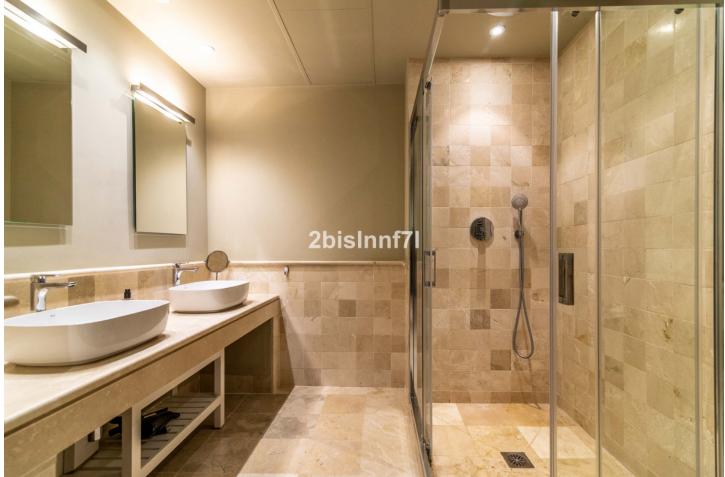

5

Stunning high standard quality villa with views to the bay of Fuengirola which facing south / south west, this special villa in Benalmadena enjoys sun all day. It is built on a plot of 355.97 m2 and is distributed on three storeys: basement, first floor and attic, linked internally by a staircase and elevator. It has parking outside. The first floor consists of a large master bedroom with double bed, dressing room and en-suite bathroom, a large children's bedroom with two separate beds and play area, a third bedroom used as an office and a toilet. The second floor consists massive living-dining room with sea views, modern open plan kitchen, laundry room, covered and uncovered terraces, a bedroom with dressing room and bathroom. There is also porch with barbecue, an outdoor kitchen with chill-out area for lunch enjoy an "al fresco" wine, uncovered terrace and backyard patio. The attic floor consists of a bedroom with dressing room and bathroom plus open terrace. Several lounge areas. Large communal pool on site and gym / fitness center.