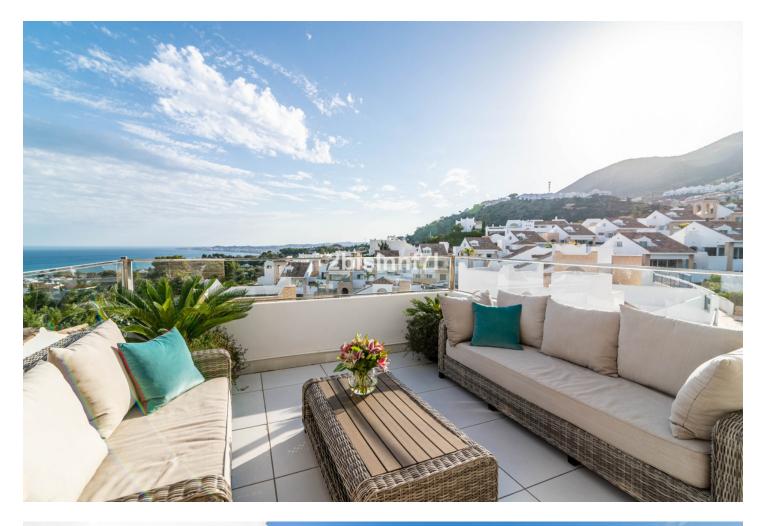

5

Stunning high standard quality villa with views to the bay of Fuengirola which facing south / south west, this special villa in Benalmadena enjoys sun all day. It is built on a plot of 355.97 m2 and is distributed on three storeys: basement, first floor and attic, linked internally by a staircase and elevator. It has parking outside. The first floor consists of a large master bedroom with double bed, dressing room and en-suite bathroom, a large children's bedroom with two separate beds and play area, a third bedroom used as an office and a toilet. The second floor consists massive living-dining room with sea views, modern open plan kitchen, laundry room, covered and uncovered terraces, a bedroom with dressing room and bathroom. There is also porch with barbecue, an outdoor kitchen with chill-out area for lunch enjoy an "al fresco" wine, uncovered terrace and backyard patio. The attic floor consists of a bedroom with dressing room and bathroom plus open terrace. Several lounge areas. Large communal pool on site and gym / fitness center.

## Category

Holiday Homes Investment Luxury Resale Orientation South South West

Views Sea Country Panoramic Garden Forest

Garden

💙 Private

Communal

Condition Excellent

Parking Open Private Pool Communal Private