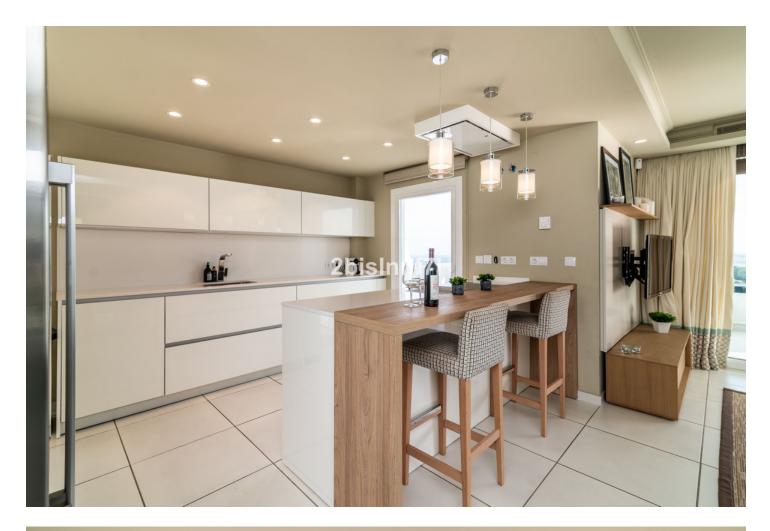

5

Stunning high standard quality villa with views to the bay of Fuengirola which facing south / south west, this special villa in Benalmadena enjoys sun all day. It is built on a plot of 355.97 m2 and is distributed on three storeys: basement, first floor and attic, linked internally by a staircase and elevator. It has parking outside. The first floor consists of a large master bedroom with double bed, dressing room and en-suite bathroom, a large children's bedroom with two separate beds and play area, a third bedroom used as an office and a toilet. The second floor consists massive living-dining room with sea views, modern open plan kitchen, laundry room, covered and uncovered terraces, a bedroom with dressing room and bathroom. There is also porch with barbecue, an outdoor kitchen with chill-out area for lunch enjoy an "al fresco" wine, uncovered terrace and backyard patio. The attic floor consists of a bedroom with dressing room and bathroom plus open terrace. Several lounge areas. Large communal pool on site and gym / fitness center.

## Climate Control

- Air Conditioning Hot A/C Cold A/C
- Central Heating

Kitchen Fully Fitted