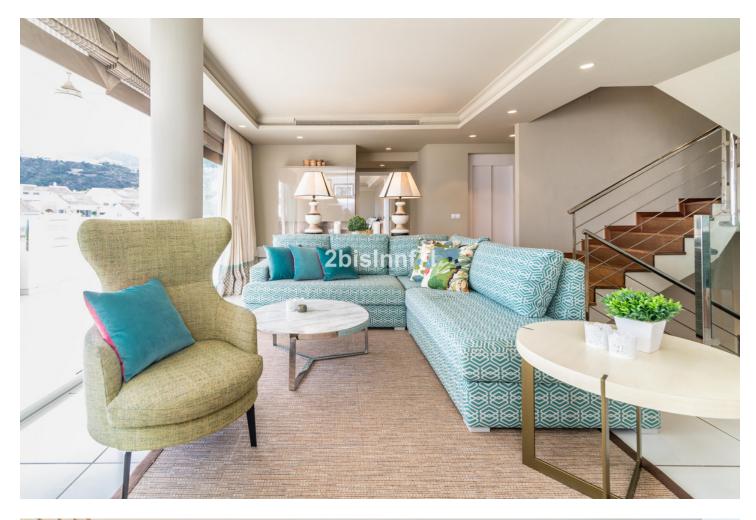

5

Stunning high standard quality villa with views to the bay of Fuengirola which facing south / south west, this special villa in Benalmadena enjoys sun all day. It is built on a plot of 355.97 m2 and is distributed on three storeys: basement, first floor and attic, linked internally by a staircase and elevator. It has parking outside. The first floor consists of a large master bedroom with double bed, dressing room and en-suite bathroom, a large children's bedroom with two separate beds and play area, a third bedroom used as an office and a toilet. The second floor consists massive living-dining room with sea views, modern open plan kitchen, laundry room, covered and uncovered terraces, a bedroom with dressing room and bathroom. There is also porch with barbecue, an outdoor kitchen with chill-out area for lunch enjoy an "al fresco" wine, uncovered terrace and backyard patio. The attic floor consists of a bedroom with dressing room and bathroom plus open terrace. Several lounge areas. Large communal pool on site and gym / fitness center.