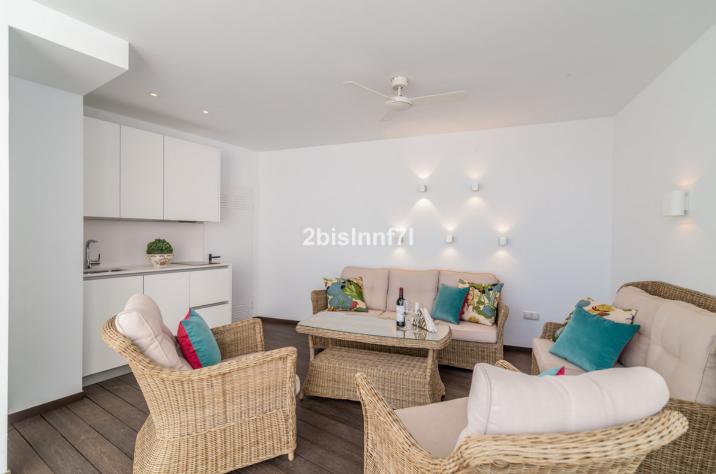

5

Stunning high standard quality villa with views to the bay of Fuengirola which facing south / south west, this special villa in Benalmadena enjoys sun all day. It is built on a plot of 355.97 m2 and is distributed on three storeys: basement, first floor and attic, linked internally by a staircase and elevator. It has parking outside. The first floor consists of a large master bedroom with double bed, dressing room and en-suite bathroom, a large children's bedroom with two separate beds and play area, a third bedroom used as an office and a toilet. The second floor consists massive living-dining room with sea views, modern open plan kitchen, laundry room, covered and uncovered terraces, a bedroom with dressing room and bathroom. There is also porch with barbecue, an outdoor kitchen with chill-out area for lunch enjoy an "al fresco" wine, uncovered terrace and backyard patio. The attic floor consists of a bedroom with dressing room and bathroom plus open terrace. Several lounge areas. Large communal pool on site and gym / fitness center.