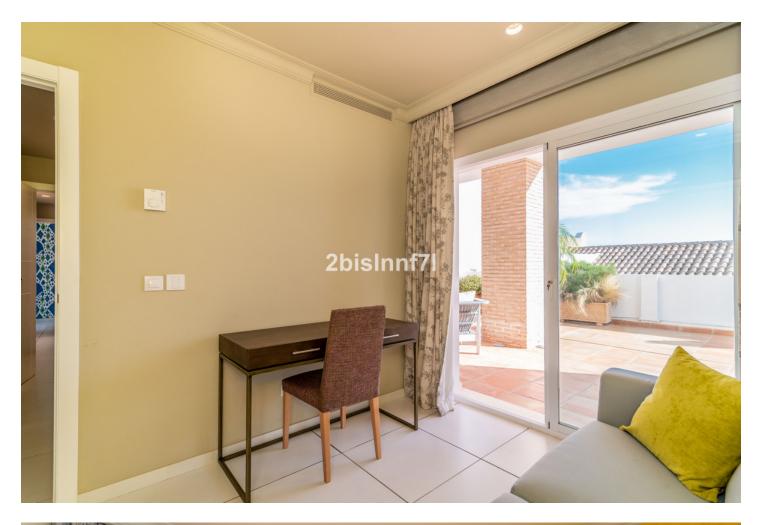

5

Stunning high standard quality villa with views to the bay of Fuengirola which facing south / south west, this special villa in Benalmadena enjoys sun all day. It is built on a plot of 355.97 m2 and is distributed on three storeys: basement, first floor and attic, linked internally by a staircase and elevator. It has parking outside. The first floor consists of a large master bedroom with double bed, dressing room and en-suite bathroom, a large children's bedroom with two separate beds and play area, a third bedroom used as an office and a toilet. The second floor consists massive living-dining room with sea views, modern open plan kitchen, laundry room, covered and uncovered terraces, a bedroom with dressing room and bathroom. There is also porch with barbecue, an outdoor kitchen with chill-out area for lunch enjoy an "al fresco" wine, uncovered terrace and backyard patio. The attic floor consists of a bedroom with dressing room and bathroom plus open terrace. Several lounge areas. Large communal pool on site and gym / fitness center.