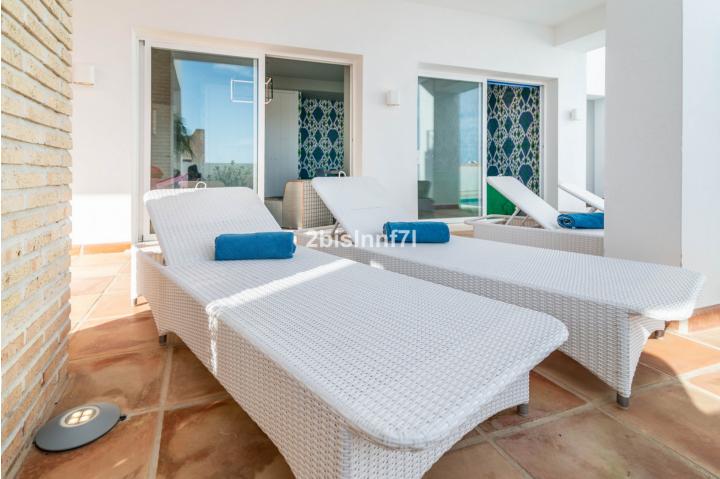

5

Stunning high standard quality villa with views to the bay of Fuengirola which facing south / south west, this special villa in Benalmadena enjoys sun all day. It is built on a plot of 355.97 m2 and is distributed on three storeys: basement, first floor and attic, linked internally by a staircase and elevator. It has parking outside. The first floor consists of a large master bedroom with double bed, dressing room and en-suite bathroom, a large children's bedroom with two separate beds and play area, a third bedroom used as an office and a toilet. The second floor consists massive living-dining room with sea views, modern open plan kitchen, laundry room, covered and uncovered terraces, a bedroom with dressing room and bathroom. There is also porch with barbecue, an outdoor kitchen with chill-out area for lunch enjoy an "al fresco" wine, uncovered terrace and backyard patio. The attic floor consists of a bedroom with dressing room and bathroom plus open terrace. Several lounge areas. Large communal pool on site and gym / fitness center.