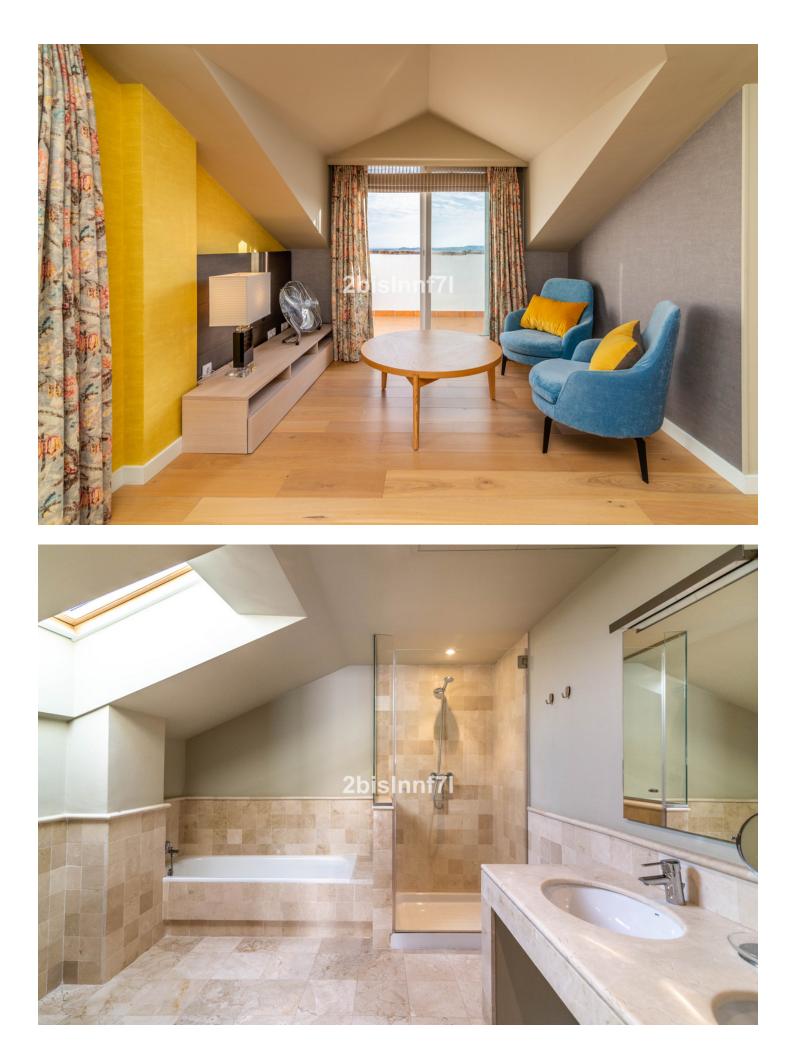

5

Stunning high standard quality villa with views to the bay of Fuengirola which facing south / south west, this special villa in Benalmadena enjoys sun all day. It is built on a plot of 355.97 m2 and is distributed on three storeys: basement, first floor and attic, linked internally by a staircase and elevator. It has parking outside. The first floor consists of a large master bedroom with double bed, dressing room and en-suite bathroom, a large children's bedroom with two separate beds and play area, a third bedroom used as an office and a toilet. The second floor consists massive living-dining room with sea views, modern open plan kitchen, laundry room, covered and uncovered terraces, a bedroom with dressing room and bathroom. There is also porch with barbecue, an outdoor kitchen with chill-out area for lunch enjoy an "al fresco" wine, uncovered terrace and backyard patio. The attic floor consists of a bedroom with dressing room and bathroom plus open terrace. Several lounge areas. Large communal pool on site and gym / fitness center.