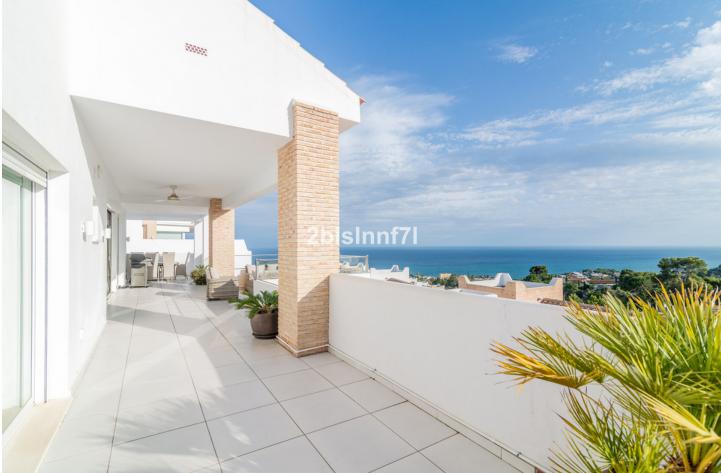

5

Stunning high standard quality villa with views to the bay of Fuengirola which facing south / south west, this special villa in Benalmadena enjoys sun all day. It is built on a plot of 355.97 m2 and is distributed on three storeys: basement, first floor and attic, linked internally by a staircase and elevator. It has parking outside. The first floor consists of a large master bedroom with double bed, dressing room and en-suite bathroom, a large children's bedroom with two separate beds and play area, a third bedroom used as an office and a toilet. The second floor consists massive living-dining room with sea views, modern open plan kitchen, laundry room, covered and uncovered terraces, a bedroom with dressing room and bathroom. There is also porch with barbecue, an outdoor kitchen with chill-out area for lunch enjoy an "al fresco" wine, uncovered terrace and backyard patio. The attic floor consists of a bedroom with dressing room and bathroom plus open terrace. Several lounge areas. Large communal pool on site and gym / fitness center.

## Category

Holiday Homes Investment Luxury Resale Orientation South South West

Views Sea Country Panoramic Garden Forest

Garden

💙 Private

Communal

Condition Excellent

Parking Open Private Pool Communal Private