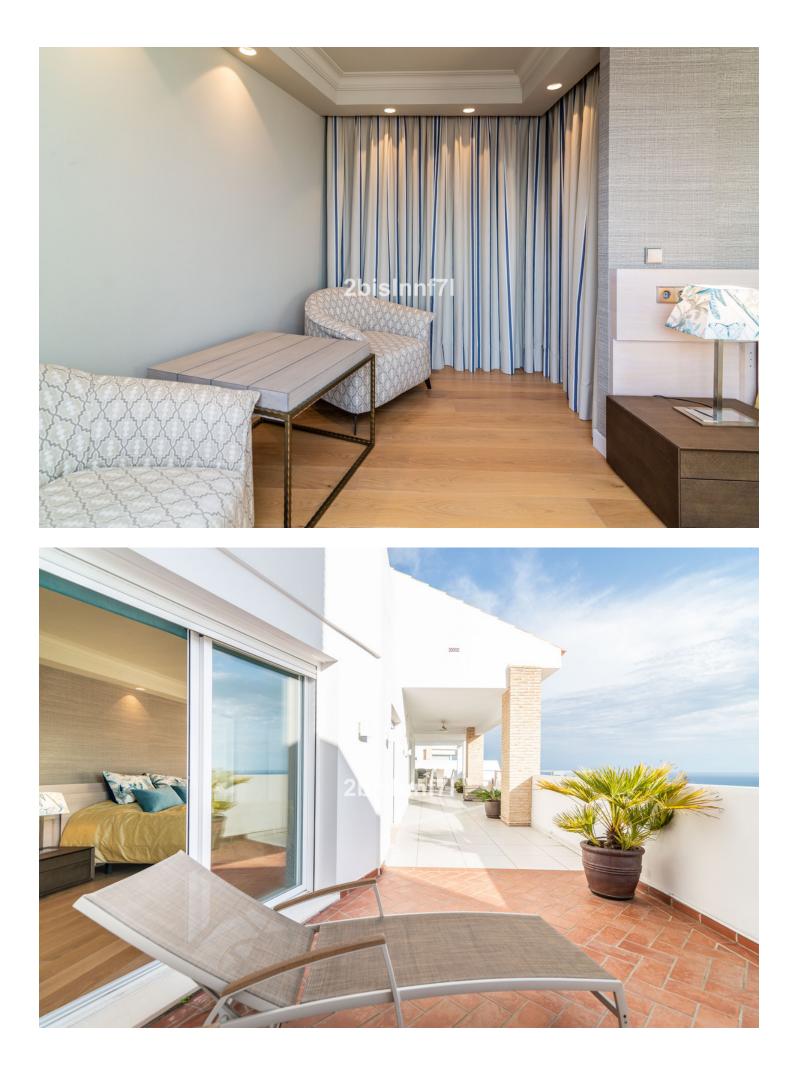

5

Stunning high standard quality villa with views to the bay of Fuengirola which facing south / south west, this special villa in Benalmadena enjoys sun all day. It is built on a plot of 355.97 m2 and is distributed on three storeys: basement, first floor and attic, linked internally by a staircase and elevator. It has parking outside. The first floor consists of a large master bedroom with double bed, dressing room and en-suite bathroom, a large children's bedroom with two separate beds and play area, a third bedroom used as an office and a toilet. The second floor consists massive living-dining room with sea views, modern open plan kitchen, laundry room, covered and uncovered terraces, a bedroom with dressing room and bathroom. There is also porch with barbecue, an outdoor kitchen with chill-out area for lunch enjoy an "al fresco" wine, uncovered terrace and backyard patio. The attic floor consists of a bedroom with dressing room and bathroom plus open terrace. Several lounge areas. Large communal pool on site and gym / fitness center.