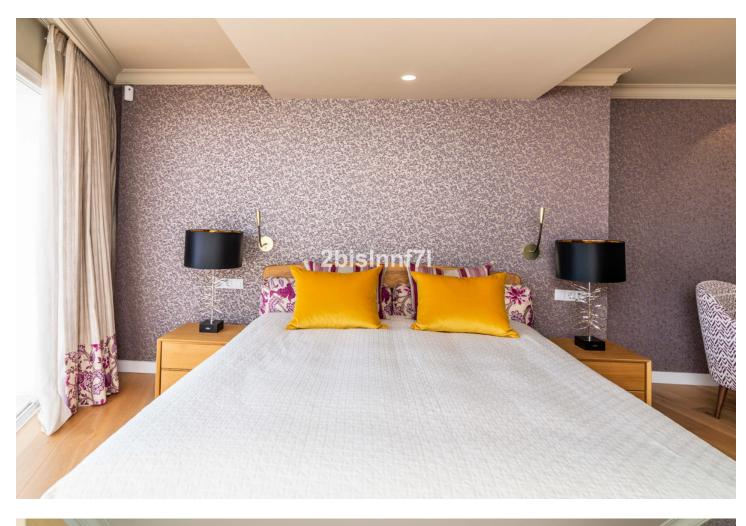

5

Stunning high standard quality villa with views to the bay of Fuengirola which facing south / south west, this special villa in Benalmadena enjoys sun all day. It is built on a plot of 355.97 m2 and is distributed on three storeys: basement, first floor and attic, linked internally by a staircase and elevator. It has parking outside. The first floor consists of a large master bedroom with double bed, dressing room and en-suite bathroom, a large children's bedroom with two separate beds and play area, a third bedroom used as an office and a toilet. The second floor consists massive living-dining room with sea views, modern open plan kitchen, laundry room, covered and uncovered terraces, a bedroom with dressing room and bathroom. There is also porch with barbecue, an outdoor kitchen with chill-out area for lunch enjoy an "al fresco" wine, uncovered terrace and backyard patio. The attic floor consists of a bedroom with dressing room and bathroom plus open terrace. Several lounge areas. Large communal pool on site and gym / fitness center.