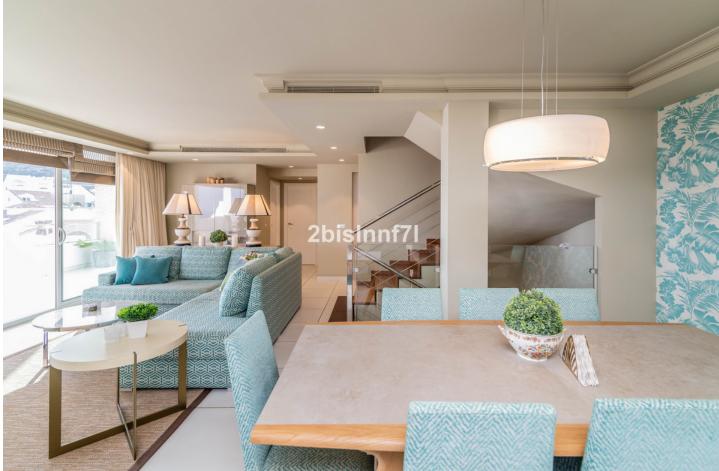

5

Stunning high standard quality villa with views to the bay of Fuengirola which facing south / south west, this special villa in Benalmadena enjoys sun all day. It is built on a plot of 355.97 m2 and is distributed on three storeys: basement, first floor and attic, linked internally by a staircase and elevator. It has parking outside. The first floor consists of a large master bedroom with double bed, dressing room and en-suite bathroom, a large children's bedroom with two separate beds and play area, a third bedroom used as an office and a toilet. The second floor consists massive living-dining room with sea views, modern open plan kitchen, laundry room, covered and uncovered terraces, a bedroom with dressing room and bathroom. There is also porch with barbecue, an outdoor kitchen with chill-out area for lunch enjoy an "al fresco" wine, uncovered terrace and backyard patio. The attic floor consists of a bedroom with dressing room and bathroom plus open terrace. Several lounge areas. Large communal pool on site and gym / fitness center.