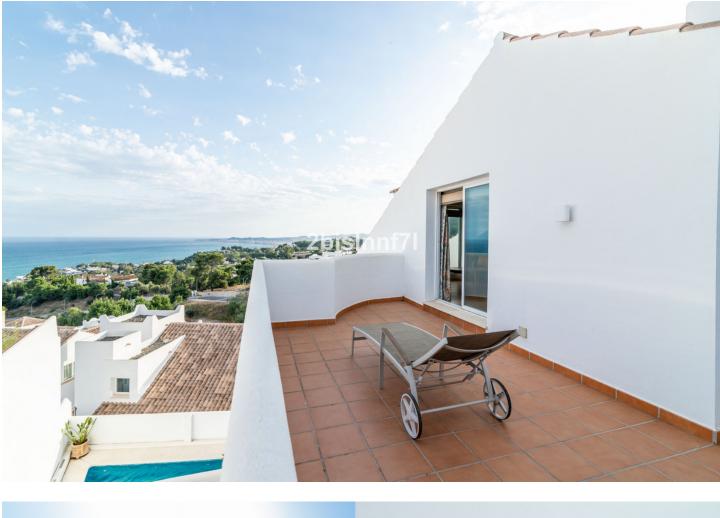

5

Stunning high standard quality villa with views to the bay of Fuengirola which facing south / south west, this special villa in Benalmadena enjoys sun all day. It is built on a plot of 355.97 m2 and is distributed on three storeys: basement, first floor and attic, linked internally by a staircase and elevator. It has parking outside. The first floor consists of a large master bedroom with double bed, dressing room and en-suite bathroom, a large children's bedroom with two separate beds and play area, a third bedroom used as an office and a toilet. The second floor consists massive living-dining room with sea views, modern open plan kitchen, laundry room, covered and uncovered terraces, a bedroom with dressing room and bathroom. There is also porch with barbecue, an outdoor kitchen with chill-out area for lunch enjoy an "al fresco" wine, uncovered terrace and backyard patio. The attic floor consists of a bedroom with dressing room and bathroom plus open terrace. Several lounge areas. Large communal pool on site and gym / fitness center.

## Category

Holiday Homes Investment Luxury Resale Orientation South South West

Views Sea Country Panoramic Garden Forest

Garden

💙 Private

Communal

Condition Excellent

Parking Open Private Pool Communal Private