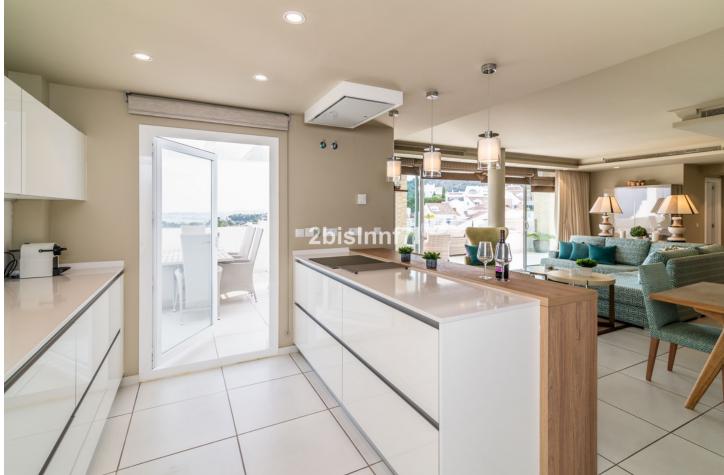

5

Stunning high standard quality villa with views to the bay of Fuengirola which facing south / south west, this special villa in Benalmadena enjoys sun all day. It is built on a plot of 355.97 m2 and is distributed on three storeys: basement, first floor and attic, linked internally by a staircase and elevator. It has parking outside. The first floor consists of a large master bedroom with double bed, dressing room and en-suite bathroom, a large children's bedroom with two separate beds and play area, a third bedroom used as an office and a toilet. The second floor consists massive living-dining room with sea views, modern open plan kitchen, laundry room, covered and uncovered terraces, a bedroom with dressing room and bathroom. There is also porch with barbecue, an outdoor kitchen with chill-out area for lunch enjoy an "al fresco" wine, uncovered terrace and backyard patio. The attic floor consists of a bedroom with dressing room and bathroom plus open terrace. Several lounge areas. Large communal pool on site and gym / fitness center.

## Climate Control

- Air Conditioning Hot A/C Cold A/C
- Central Heating

Kitchen Fully Fitted