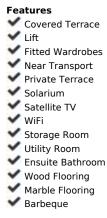

5

Stunning high standard quality villa with views to the bay of Fuengirola which facing south / south west, this special villa in Benalmadena enjoys sun all day. It is built on a plot of 355.97 m2 and is distributed on three storeys: basement, first floor and attic, linked internally by a staircase and elevator. It has parking outside. The first floor consists of a large master bedroom with double bed, dressing room and en-suite bathroom, a large children's bedroom with two separate beds and play area, a third bedroom used as an office and a toilet. The second floor consists massive living-dining room with sea views, modern open plan kitchen, laundry room, covered and uncovered terraces, a bedroom with dressing room and bathroom. There is also porch with barbecue, an outdoor kitchen with chill-out area for lunch enjoy an "al fresco" wine, uncovered terrace and backyard patio. The attic floor consists of a bedroom with dressing room and bathroom plus open terrace. Several lounge areas. Large communal pool on site and gym / fitness center.