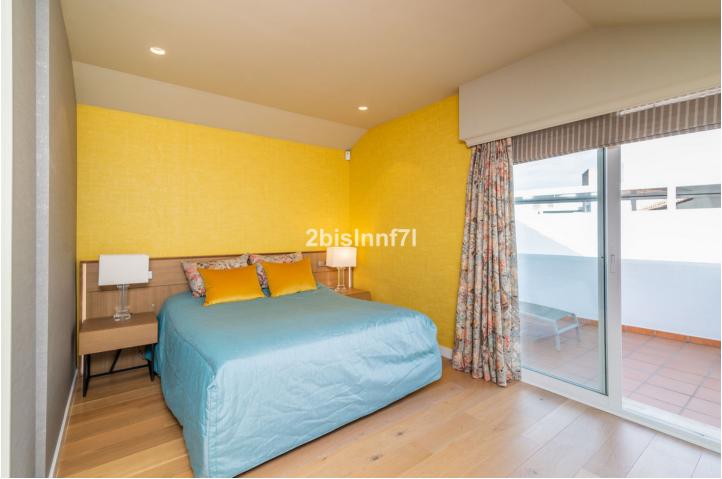

5

Stunning high standard quality villa with views to the bay of Fuengirola which facing south / south west, this special villa in Benalmadena enjoys sun all day. It is built on a plot of 355.97 m2 and is distributed on three storeys: basement, first floor and attic, linked internally by a staircase and elevator. It has parking outside. The first floor consists of a large master bedroom with double bed, dressing room and en-suite bathroom, a large children's bedroom with two separate beds and play area, a third bedroom used as an office and a toilet. The second floor consists massive living-dining room with sea views, modern open plan kitchen, laundry room, covered and uncovered terraces, a bedroom with dressing room and bathroom. There is also porch with barbecue, an outdoor kitchen with chill-out area for lunch enjoy an "al fresco" wine, uncovered terrace and backyard patio. The attic floor consists of a bedroom with dressing room and bathroom plus open terrace. Several lounge areas. Large communal pool on site and gym / fitness center.