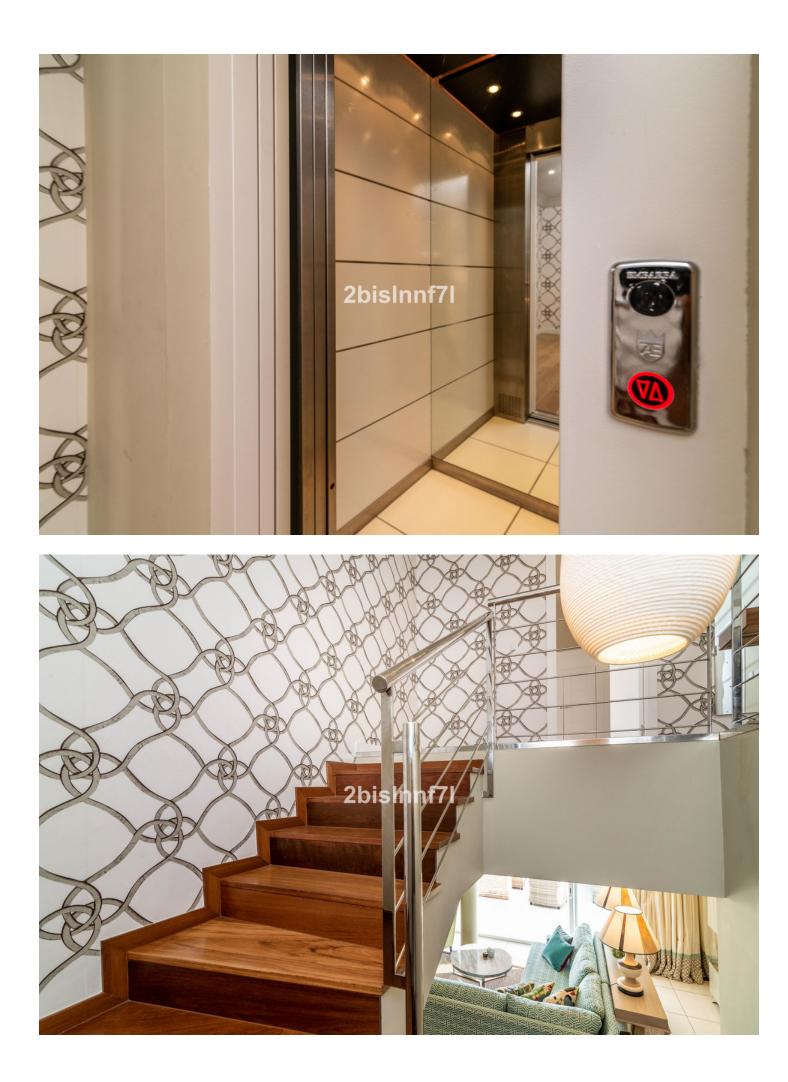

5

Stunning high standard quality villa with views to the bay of Fuengirola which facing south / south west, this special villa in Benalmadena enjoys sun all day. It is built on a plot of 355.97 m2 and is distributed on three storeys: basement, first floor and attic, linked internally by a staircase and elevator. It has parking outside. The first floor consists of a large master bedroom with double bed, dressing room and en-suite bathroom, a large children's bedroom with two separate beds and play area, a third bedroom used as an office and a toilet. The second floor consists massive living-dining room with sea views, modern open plan kitchen, laundry room, covered and uncovered terraces, a bedroom with dressing room and bathroom. There is also porch with barbecue, an outdoor kitchen with chill-out area for lunch enjoy an "al fresco" wine, uncovered terrace and backyard patio. The attic floor consists of a bedroom with dressing room and bathroom plus open terrace. Several lounge areas. Large communal pool on site and gym / fitness center.