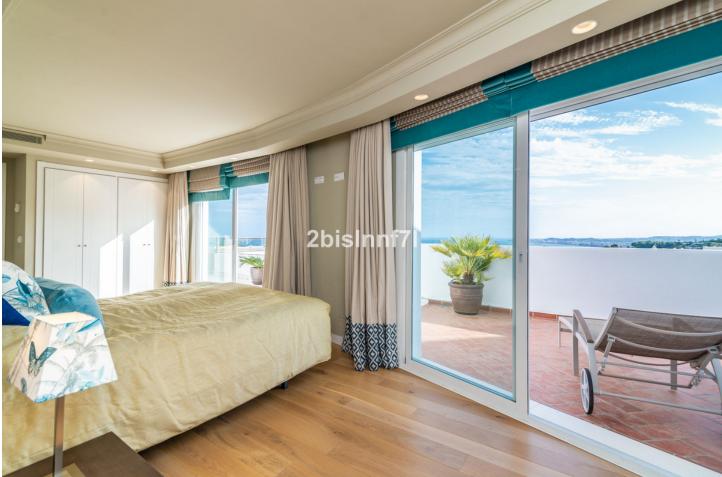

5

Stunning high standard quality villa with views to the bay of Fuengirola which facing south / south west, this special villa in Benalmadena enjoys sun all day. It is built on a plot of 355.97 m2 and is distributed on three storeys: basement, first floor and attic, linked internally by a staircase and elevator. It has parking outside. The first floor consists of a large master bedroom with double bed, dressing room and en-suite bathroom, a large children's bedroom with two separate beds and play area, a third bedroom used as an office and a toilet. The second floor consists massive living-dining room with sea views, modern open plan kitchen, laundry room, covered and uncovered terraces, a bedroom with dressing room and bathroom. There is also porch with barbecue, an outdoor kitchen with chill-out area for lunch enjoy an "al fresco" wine, uncovered terrace and backyard patio. The attic floor consists of a bedroom with dressing room and bathroom plus open terrace. Several lounge areas. Large communal pool on site and gym / fitness center.