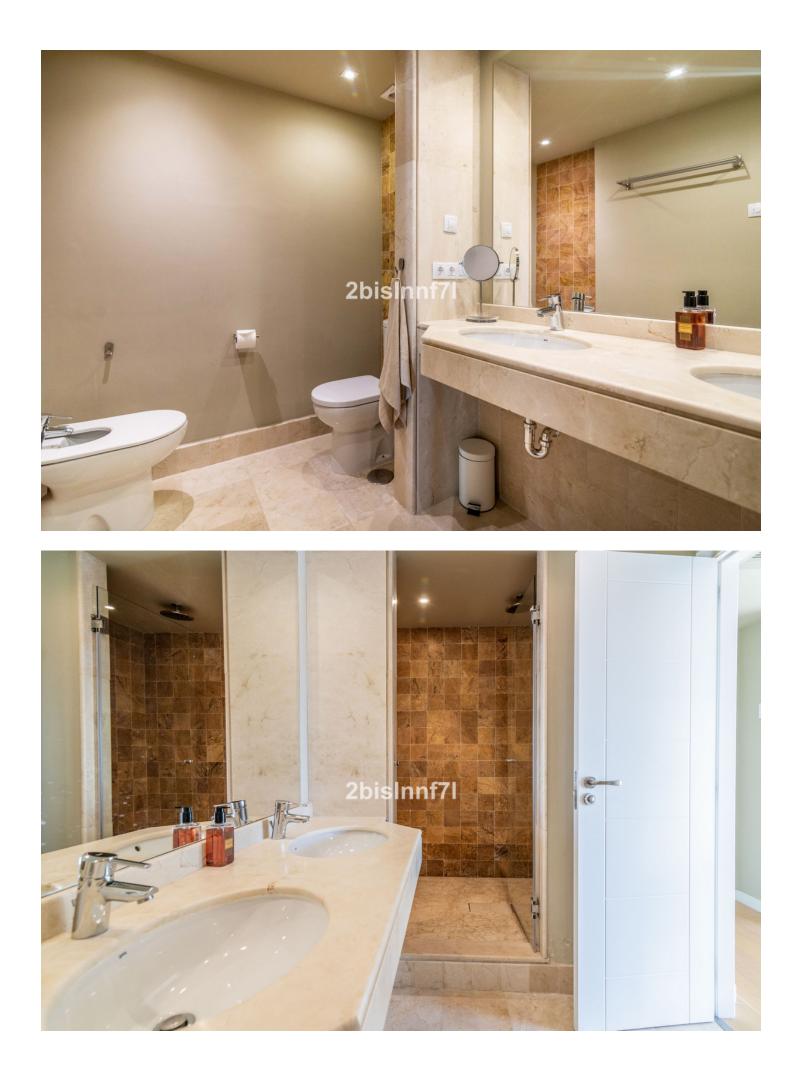

5

Stunning high standard quality villa with views to the bay of Fuengirola which facing south / south west, this special villa in Benalmadena enjoys sun all day. It is built on a plot of 355.97 m2 and is distributed on three storeys: basement, first floor and attic, linked internally by a staircase and elevator. It has parking outside. The first floor consists of a large master bedroom with double bed, dressing room and en-suite bathroom, a large children's bedroom with two separate beds and play area, a third bedroom used as an office and a toilet. The second floor consists massive living-dining room with sea views, modern open plan kitchen, laundry room, covered and uncovered terraces, a bedroom with dressing room and bathroom. There is also porch with barbecue, an outdoor kitchen with chill-out area for lunch enjoy an "al fresco" wine, uncovered terrace and backyard patio. The attic floor consists of a bedroom with dressing room and bathroom plus open terrace. Several lounge areas. Large communal pool on site and gym / fitness center.