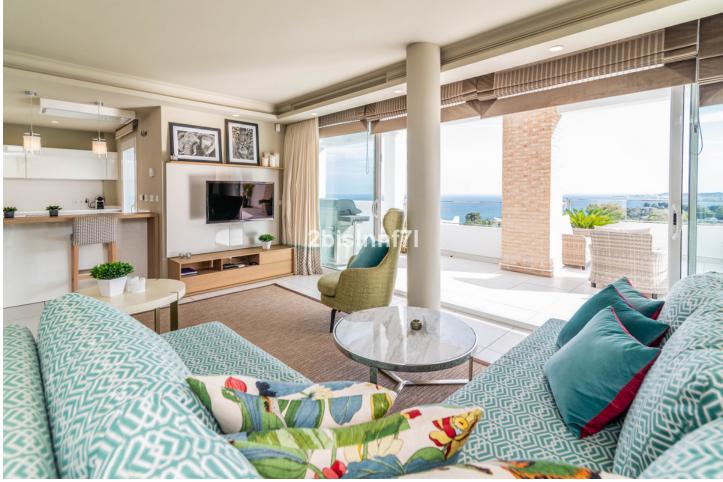

5

Stunning high standard quality villa with views to the bay of Fuengirola which facing south / south west, this special villa in Benalmadena enjoys sun all day. It is built on a plot of 355.97 m2 and is distributed on three storeys: basement, first floor and attic, linked internally by a staircase and elevator. It has parking outside. The first floor consists of a large master bedroom with double bed, dressing room and en-suite bathroom, a large children's bedroom with two separate beds and play area, a third bedroom used as an office and a toilet. The second floor consists massive living-dining room with sea views, modern open plan kitchen, laundry room, covered and uncovered terraces, a bedroom with dressing room and bathroom. There is also porch with barbecue, an outdoor kitchen with chill-out area for lunch enjoy an "al fresco" wine, uncovered terrace and backyard patio. The attic floor consists of a bedroom with dressing room and bathroom plus open terrace. Several lounge areas. Large communal pool on site and gym / fitness center.

## Category

Holiday Homes Investment Luxury Resale Orientation South South West

Views Sea Country Panoramic Garden Forest

Garden

💙 Private

Communal

Condition Excellent

Parking Open Private Pool Communal Private