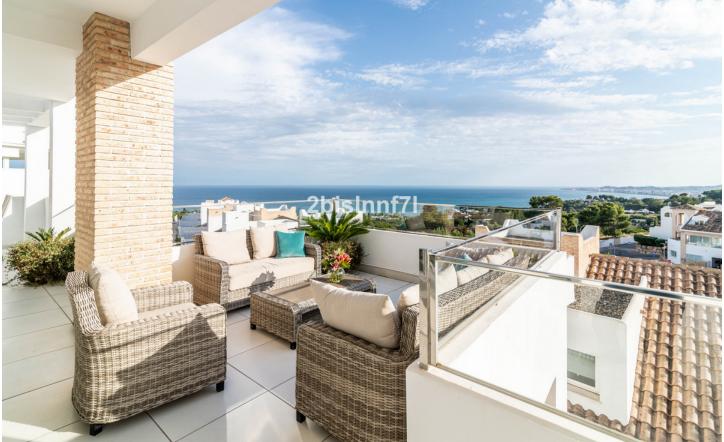

5

Stunning high standard quality villa with views to the bay of Fuengirola which facing south / south west, this special villa in Benalmadena enjoys sun all day. It is built on a plot of 355.97 m2 and is distributed on three storeys: basement, first floor and attic, linked internally by a staircase and elevator. It has parking outside. The first floor consists of a large master bedroom with double bed, dressing room and en-suite bathroom, a large children's bedroom with two separate beds and play area, a third bedroom used as an office and a toilet. The second floor consists massive living-dining room with sea views, modern open plan kitchen, laundry room, covered and uncovered terraces, a bedroom with dressing room and bathroom. There is also porch with barbecue, an outdoor kitchen with chill-out area for lunch enjoy an "al fresco" wine, uncovered terrace and backyard patio. The attic floor consists of a bedroom with dressing room and bathroom plus open terrace. Several lounge areas. Large communal pool on site and gym / fitness center.

## Category

Holiday Homes Investment Luxury Resale Orientation South South West

Views Sea Country Panoramic Garden Forest

Garden

💙 Private

Communal

Condition Excellent

Parking Open Private Pool Communal Private