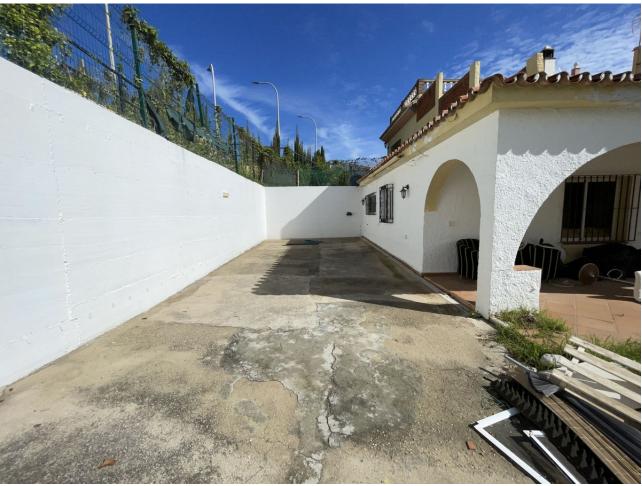

## Sales - House - Estepona 1.200.000€

www.mibgroup.es +34 662 58 96 58 info@mibgroup.es

Ref.-ID: MIBGR3895516 Estepona House

6

4

300 m2

800 m2

Detached Villa, Estepona, Costa del Sol. 6 Bedrooms, 4 Bathrooms, Built 300 m², Terrace 60 m², Garden/Plot 800 m². Setting: Beachfront, Suburban, Beachside, Close To Shops, Close To Sea, Urbanisation, Front Line Beach Complex. Orientation: East, South, South West. Condition: Excellent, Recently Renovated, Recently Refurbished. Pool: Room For Pool. Climate Control: Fireplace. Views: Sea, Mountain, Beach, Panoramic, Garden. Features: Covered Terrace, Fitted Wardrobes, Private Terrace. Furniture: Fully Furnished. Kitchen: Fully Fitted. Garden: Private. Security: Gated Complex. Parking: More Than One, Private. Utilities: Electricity, Drinkable Water. Category: Bargain, Beachfront, Reduced.