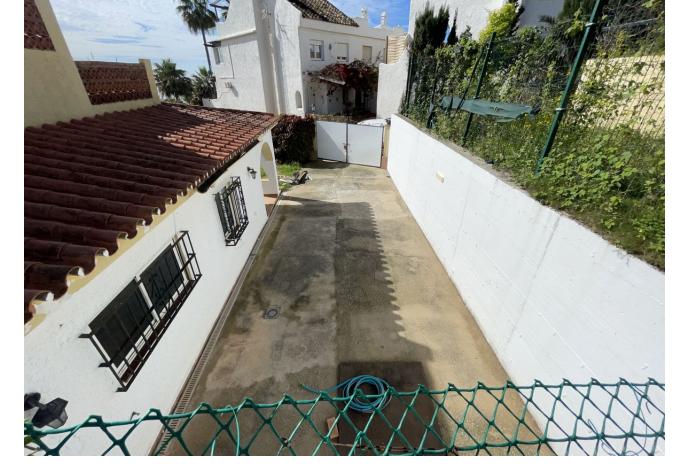

## Sales - House - Estepona 1.200.000€

www.mibgroup.es +34 662 58 96 58 info@mibgroup.es

Ref.-ID: MIBGR3895516 Estepona House

6

4

300 m2

800 m2

Detached Villa, Estepona, Costa del Sol. 6 Bedrooms, 4 Bathrooms, Built 300 m², Terrace 60 m², Garden/Plot 800 m². Setting: Beachfront, Suburban, Beachside, Close To Shops, Close To Sea, Urbanisation, Front Line Beach Complex. Orientation: East, South, South West. Condition: Excellent, Recently Renovated, Recently Refurbished. Pool: Room For Pool. Climate Control: Fireplace. Views: Sea, Mountain, Beach, Panoramic, Garden. Features: Covered Terrace, Fitted Wardrobes, Private Terrace. Furniture: Fully Furnished. Kitchen: Fully Fitted. Garden: Private. Security: Gated Complex. Parking: More Than One, Private. Utilities: Electricity, Drinkable Water. Category: Bargain, Beachfront, Reduced.