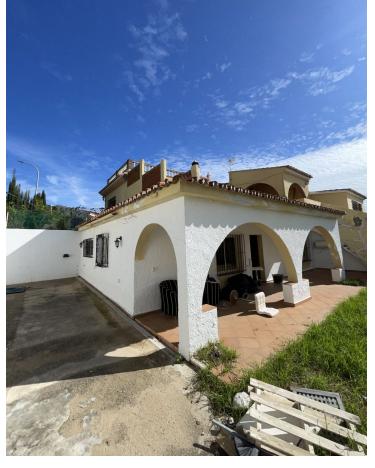

## Sales - House - Estepona 1.200.000€

www.mibgroup.es +34 662 58 96 58 info@mibgroup.es

Ref.-ID: MIBGR3895516 Estepona House

6

4

300 m2

800 m2

Detached Villa, Estepona, Costa del Sol. 6 Bedrooms, 4 Bathrooms, Built 300 m², Terrace 60 m², Garden/Plot 800 m². Setting: Beachfront, Suburban, Beachside, Close To Shops, Close To Sea, Urbanisation, Front Line Beach Complex. Orientation: East, South, South West. Condition: Excellent, Recently Renovated, Recently Refurbished. Pool: Room For Pool. Climate Control: Fireplace. Views: Sea, Mountain, Beach, Panoramic, Garden. Features: Covered Terrace, Fitted Wardrobes, Private Terrace. Furniture: Fully Furnished. Kitchen: Fully Fitted. Garden: Private. Security: Gated Complex. Parking: More Than One, Private. Utilities: Electricity, Drinkable Water. Category: Bargain, Beachfront, Reduced.