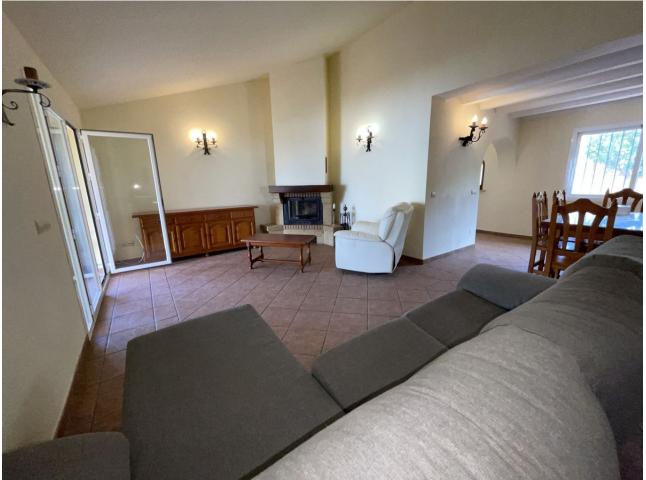

## Sales - House - Estepona 1.200.000€

www.mibgroup.es +34 662 58 96 58 info@mibgroup.es

Ref.-ID: MIBGR3895516 Estepona House

6

4

300 m2

800 m2

Detached Villa, Estepona, Costa del Sol. 6 Bedrooms, 4 Bathrooms, Built 300 m², Terrace 60 m², Garden/Plot 800 m². Setting: Beachfront, Suburban, Beachside, Close To Shops, Close To Sea, Urbanisation, Front Line Beach Complex. Orientation: East, South, South West. Condition: Excellent, Recently Renovated, Recently Refurbished. Pool: Room For Pool. Climate Control: Fireplace. Views: Sea, Mountain, Beach, Panoramic, Garden. Features: Covered Terrace, Fitted Wardrobes, Private Terrace. Furniture: Fully Furnished. Kitchen: Fully Fitted. Garden: Private. Security: Gated Complex. Parking: More Than One, Private. Utilities: Electricity, Drinkable Water. Category: Bargain, Beachfront, Reduced.