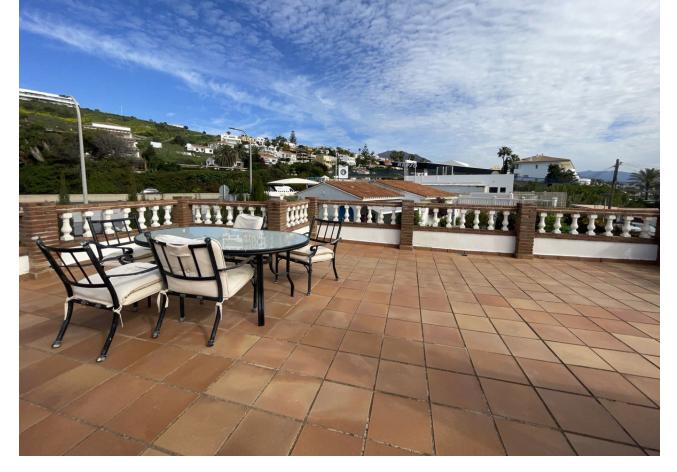

## Sales - House - Estepona 1.200.000€

www.mibgroup.es +34 662 58 96 58 info@mibgroup.es

Ref.-ID: MIBGR3895516 Estepona House

6

4

300 m2

800 m2

Detached Villa, Estepona, Costa del Sol. 6 Bedrooms, 4 Bathrooms, Built 300 m², Terrace 60 m², Garden/Plot 800 m². Setting: Beachfront, Suburban, Beachside, Close To Shops, Close To Sea, Urbanisation, Front Line Beach Complex. Orientation: East, South, South West. Condition: Excellent, Recently Renovated, Recently Refurbished. Pool: Room For Pool. Climate Control: Fireplace. Views: Sea, Mountain, Beach, Panoramic, Garden. Features: Covered Terrace, Fitted Wardrobes, Private Terrace. Furniture: Fully Furnished. Kitchen: Fully Fitted. Garden: Private. Security: Gated Complex. Parking: More Than One, Private. Utilities: Electricity, Drinkable Water. Category: Bargain, Beachfront, Reduced.