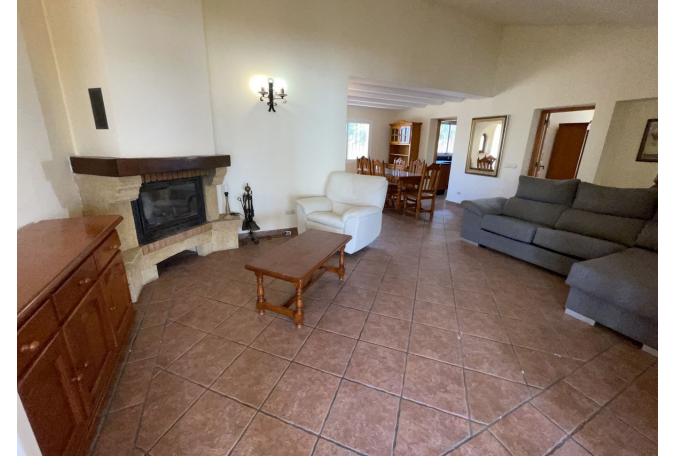

## Sales - House - Estepona 1.200.000€

www.mibgroup.es +34 662 58 96 58 info@mibgroup.es

Ref.-ID: MIBGR3895516 Estepona House

6

4

300 m2

800 m2

Detached Villa, Estepona, Costa del Sol. 6 Bedrooms, 4 Bathrooms, Built 300 m², Terrace 60 m², Garden/Plot 800 m². Setting: Beachfront, Suburban, Beachside, Close To Shops, Close To Sea, Urbanisation, Front Line Beach Complex. Orientation: East, South, South West. Condition: Excellent, Recently Renovated, Recently Refurbished. Pool: Room For Pool. Climate Control: Fireplace. Views: Sea, Mountain, Beach, Panoramic, Garden. Features: Covered Terrace, Fitted Wardrobes, Private Terrace. Furniture: Fully Furnished. Kitchen: Fully Fitted. Garden: Private. Security: Gated Complex. Parking: More Than One, Private. Utilities: Electricity, Drinkable Water. Category: Bargain, Beachfront, Reduced.