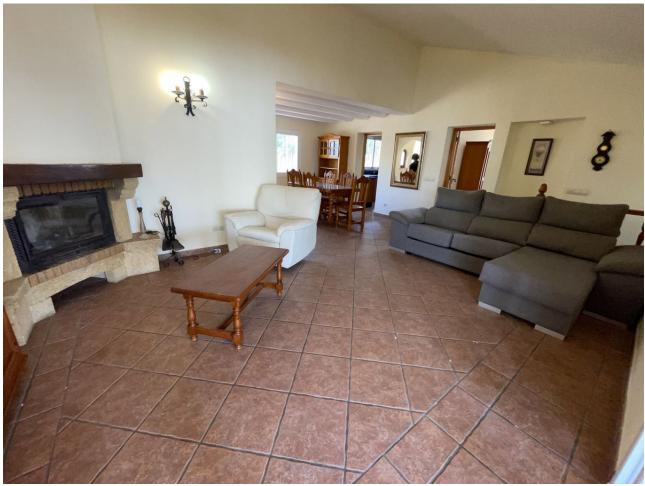

## Sales - House - Estepona 1.200.000€

www.mibgroup.es +34 662 58 96 58 info@mibgroup.es

Ref.-ID: MIBGR3895516 Estepona House

6

4

300 m2

800 m2

Detached Villa, Estepona, Costa del Sol. 6 Bedrooms, 4 Bathrooms, Built 300 m², Terrace 60 m², Garden/Plot 800 m². Setting: Beachfront, Suburban, Beachside, Close To Shops, Close To Sea, Urbanisation, Front Line Beach Complex. Orientation: East, South, South West. Condition: Excellent, Recently Renovated, Recently Refurbished. Pool: Room For Pool. Climate Control: Fireplace. Views: Sea, Mountain, Beach, Panoramic, Garden. Features: Covered Terrace, Fitted Wardrobes, Private Terrace. Furniture: Fully Furnished. Kitchen: Fully Fitted. Garden: Private. Security: Gated Complex. Parking: More Than One, Private. Utilities: Electricity, Drinkable Water. Category: Bargain, Beachfront, Reduced.