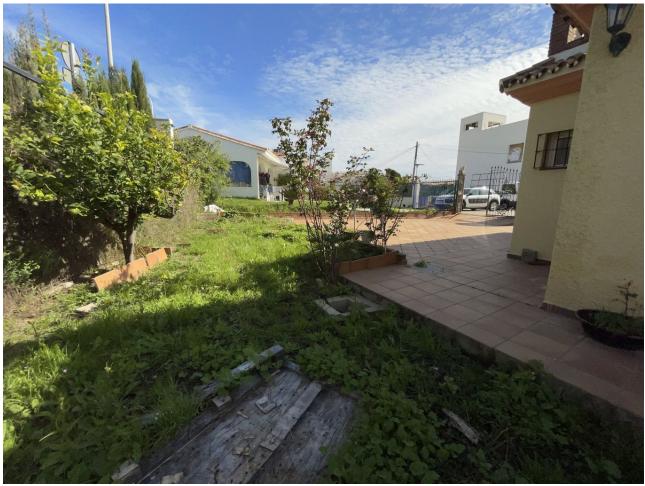

## Sales - House - Estepona 1.200.000€

www.mibgroup.es +34 662 58 96 58 info@mibgroup.es

Ref.-ID: MIBGR3895516 Estepona House

6

4

300 m2

800 m2

Detached Villa, Estepona, Costa del Sol. 6 Bedrooms, 4 Bathrooms, Built 300 m², Terrace 60 m², Garden/Plot 800 m². Setting: Beachfront, Suburban, Beachside, Close To Shops, Close To Sea, Urbanisation, Front Line Beach Complex. Orientation: East, South, South West. Condition: Excellent, Recently Renovated, Recently Refurbished. Pool: Room For Pool. Climate Control: Fireplace. Views: Sea, Mountain, Beach, Panoramic, Garden. Features: Covered Terrace, Fitted Wardrobes, Private Terrace. Furniture: Fully Furnished. Kitchen: Fully Fitted. Garden: Private. Security: Gated Complex. Parking: More Than One, Private. Utilities: Electricity, Drinkable Water. Category: Bargain, Beachfront, Reduced.