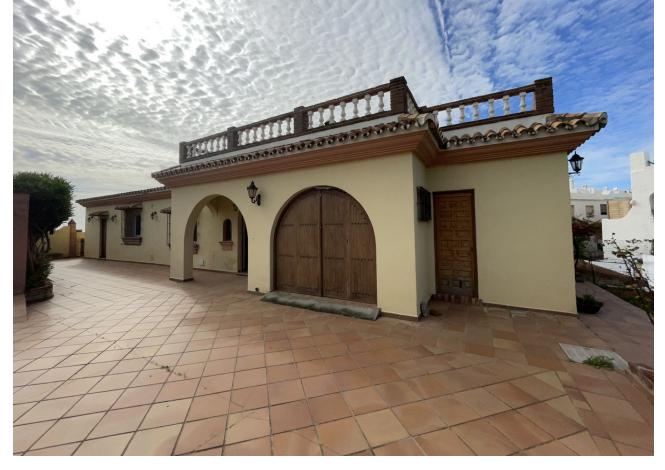

## Sales - House - Estepona 1.200.000€

www.mibgroup.es +34 662 58 96 58 info@mibgroup.es

Ref.-ID: MIBGR3895516 Estepona House

6

4

300 m2

800 m2

Detached Villa, Estepona, Costa del Sol. 6 Bedrooms, 4 Bathrooms, Built 300 m², Terrace 60 m², Garden/Plot 800 m². Setting: Beachfront, Suburban, Beachside, Close To Shops, Close To Sea, Urbanisation, Front Line Beach Complex. Orientation: East, South, South West. Condition: Excellent, Recently Renovated, Recently Refurbished. Pool: Room For Pool. Climate Control: Fireplace. Views: Sea, Mountain, Beach, Panoramic, Garden. Features: Covered Terrace, Fitted Wardrobes, Private Terrace. Furniture: Fully Furnished. Kitchen: Fully Fitted. Garden: Private. Security: Gated Complex. Parking: More Than One, Private. Utilities: Electricity, Drinkable Water. Category: Bargain, Beachfront, Reduced.