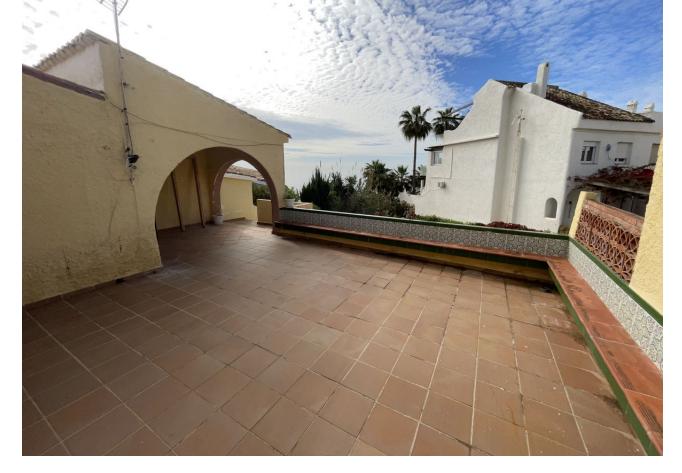

## Sales - House - Estepona 1.200.000€

www.mibgroup.es +34 662 58 96 58 info@mibgroup.es

Ref.-ID: MIBGR3895516 Estepona House

6

4

300 m2

800 m2

Detached Villa, Estepona, Costa del Sol. 6 Bedrooms, 4 Bathrooms, Built 300 m², Terrace 60 m², Garden/Plot 800 m². Setting: Beachfront, Suburban, Beachside, Close To Shops, Close To Sea, Urbanisation, Front Line Beach Complex. Orientation: East, South, South West. Condition: Excellent, Recently Renovated, Recently Refurbished. Pool: Room For Pool. Climate Control: Fireplace. Views: Sea, Mountain, Beach, Panoramic, Garden. Features: Covered Terrace, Fitted Wardrobes, Private Terrace. Furniture: Fully Furnished. Kitchen: Fully Fitted. Garden: Private. Security: Gated Complex. Parking: More Than One, Private. Utilities: Electricity, Drinkable Water. Category: Bargain, Beachfront, Reduced.