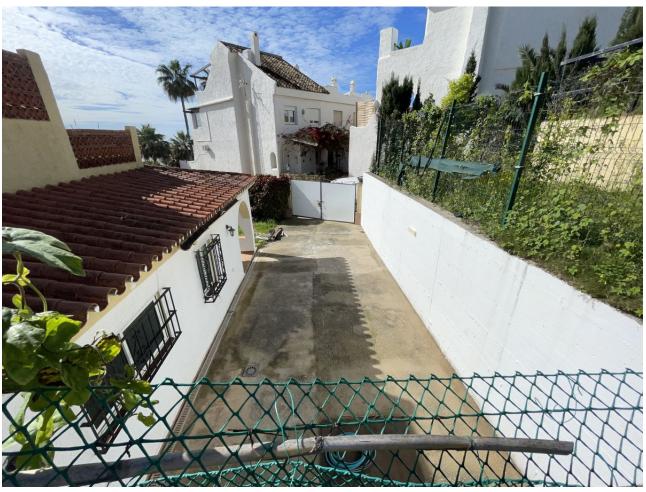

## Sales - House - Estepona 1.200.000€

www.mibgroup.es +34 662 58 96 58 info@mibgroup.es

Ref.-ID: MIBGR3895516 Estepona House

6

4

300 m2

800 m2

Detached Villa, Estepona, Costa del Sol. 6 Bedrooms, 4 Bathrooms, Built 300 m², Terrace 60 m², Garden/Plot 800 m². Setting: Beachfront, Suburban, Beachside, Close To Shops, Close To Sea, Urbanisation, Front Line Beach Complex. Orientation: East, South, South West. Condition: Excellent, Recently Renovated, Recently Refurbished. Pool: Room For Pool. Climate Control: Fireplace. Views: Sea, Mountain, Beach, Panoramic, Garden. Features: Covered Terrace, Fitted Wardrobes, Private Terrace. Furniture: Fully Furnished. Kitchen: Fully Fitted. Garden: Private. Security: Gated Complex. Parking: More Than One, Private. Utilities: Electricity, Drinkable Water. Category: Bargain, Beachfront, Reduced.