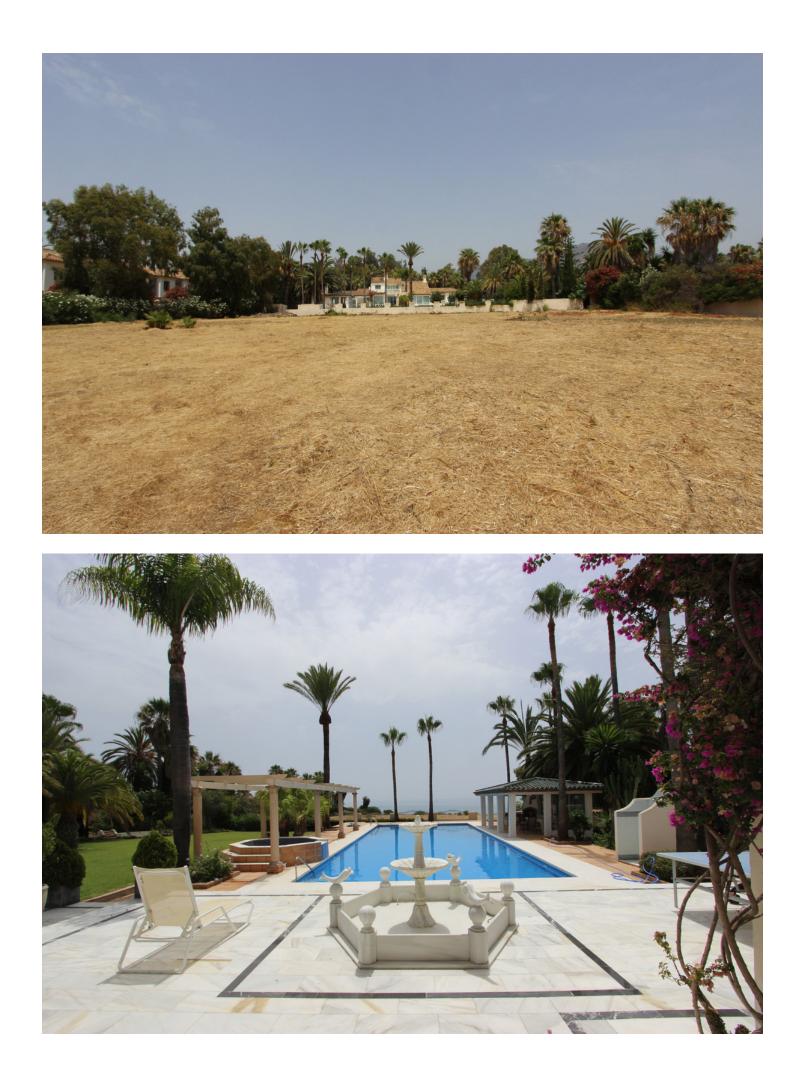

Sales - Plot - Estepona 10.000.000€ www.mibgroup.es +34 662 58 96 58 info@mibgroup.es

FRONTLINE BEACH PLOT ABSOLUTELY BEACHFRONT AND WALKING DISTANCE TO ESTEPONA MARINA. WITH THE COASTAL PATH ALREADY COMPLETED AND DIRECT ACCESS FROM PLOT Superb opportunity to purchase the last true residential plot on the beachfront with license to either add 3 new villas and renovating the existing villa or to build 4 completely new modern masterpieces with private beach access and amazing panoramic sea views. Alternatively for houses of category UE3 and UE4. No apartments Fully licensed for houses only not apartments, with topography studies already completed and planning permission. Walking distance to all amenities and the Marina and city centre.