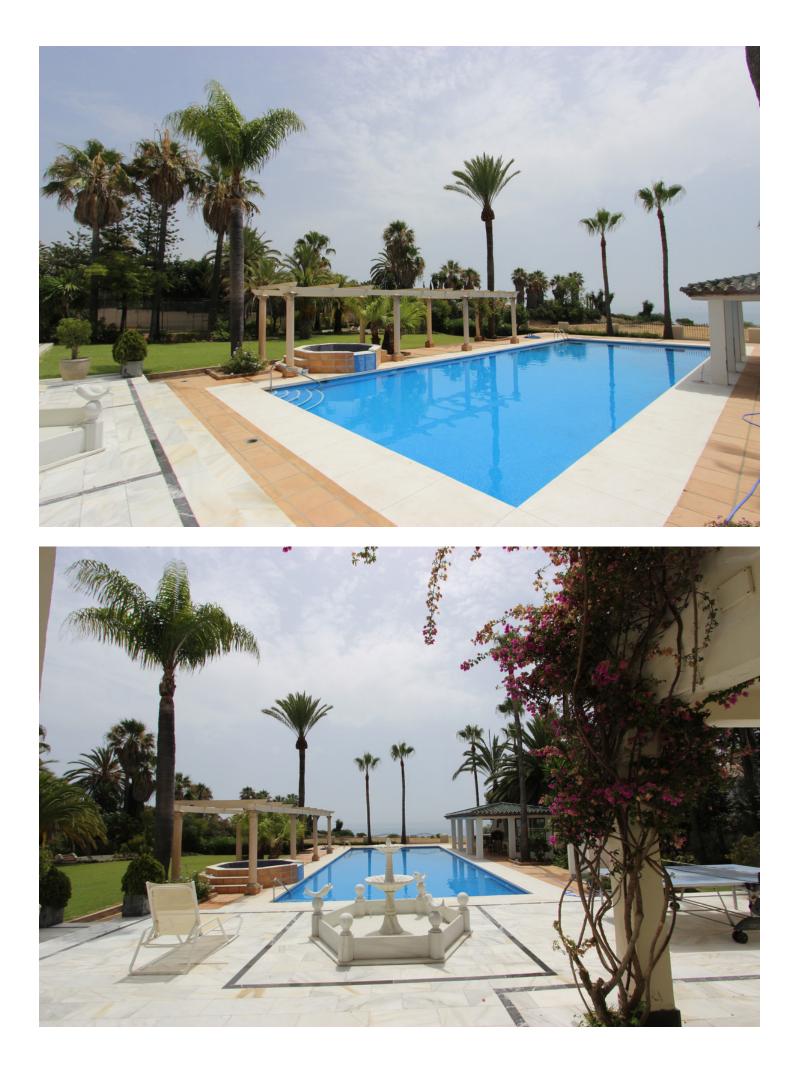

Sales - Plot - Estepona 10.000.000€ www.mibgroup.es +34 662 58 96 58 info@mibgroup.es

FRONTLINE BEACH PLOT ABSOLUTELY BEACHFRONT AND WALKING DISTANCE TO ESTEPONA MARINA. WITH THE COASTAL PATH ALREADY COMPLETED AND DIRECT ACCESS FROM PLOT Superb opportunity to purchase the last true residential plot on the beachfront with license to either add 3 new villas and renovating the existing villa or to build 4 completely new modern masterpieces with private beach access and amazing panoramic sea views. Alternatively for houses of category UE3 and UE4. No apartments Fully licensed for houses only not apartments, with topography studies already completed and planning permission. Walking distance to all amenities and the Marina and city centre.