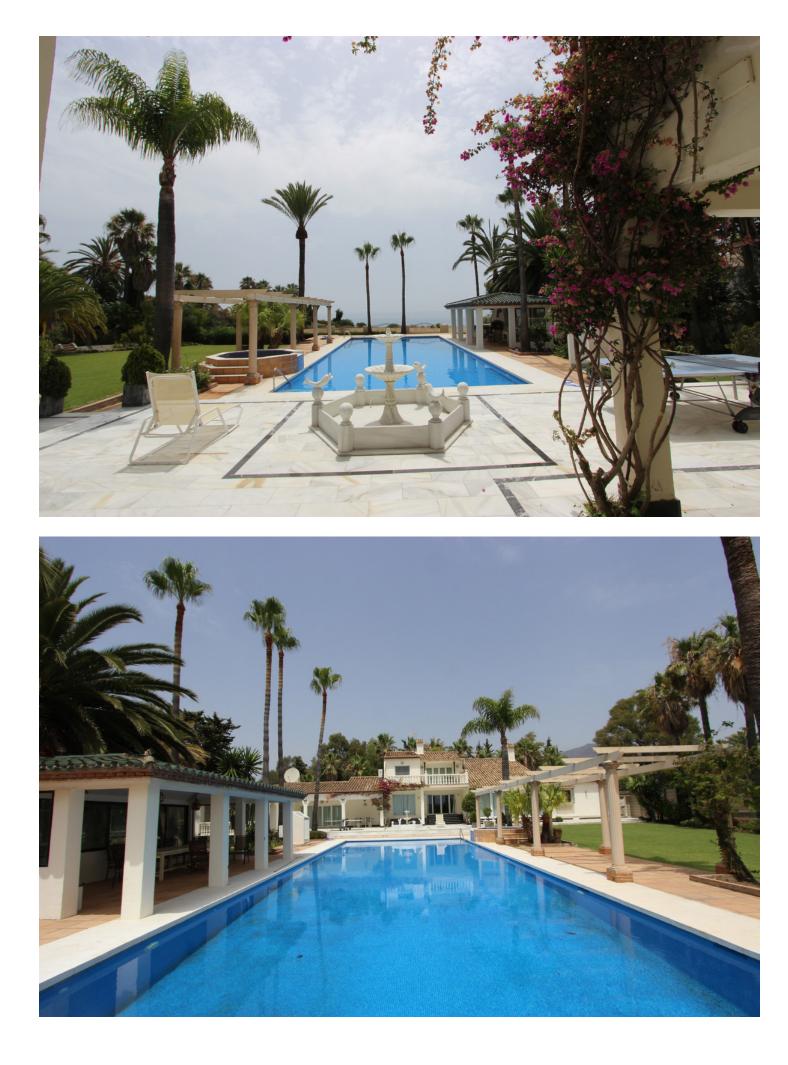

Sales - Plot - Estepona 10.000.000€ www.mibgroup.es +34 662 58 96 58 info@mibgroup.es

FRONTLINE BEACH PLOT ABSOLUTELY BEACHFRONT AND WALKING DISTANCE TO ESTEPONA MARINA. WITH THE COASTAL PATH ALREADY COMPLETED AND DIRECT ACCESS FROM PLOT Superb opportunity to purchase the last true residential plot on the beachfront with license to either add 3 new villas and renovating the existing villa or to build 4 completely new modern masterpieces with private beach access and amazing panoramic sea views. Alternatively for houses of category UE3 and UE4. No apartments Fully licensed for houses only not apartments, with topography studies already completed and planning permission. Walking distance to all amenities and the Marina and city centre.