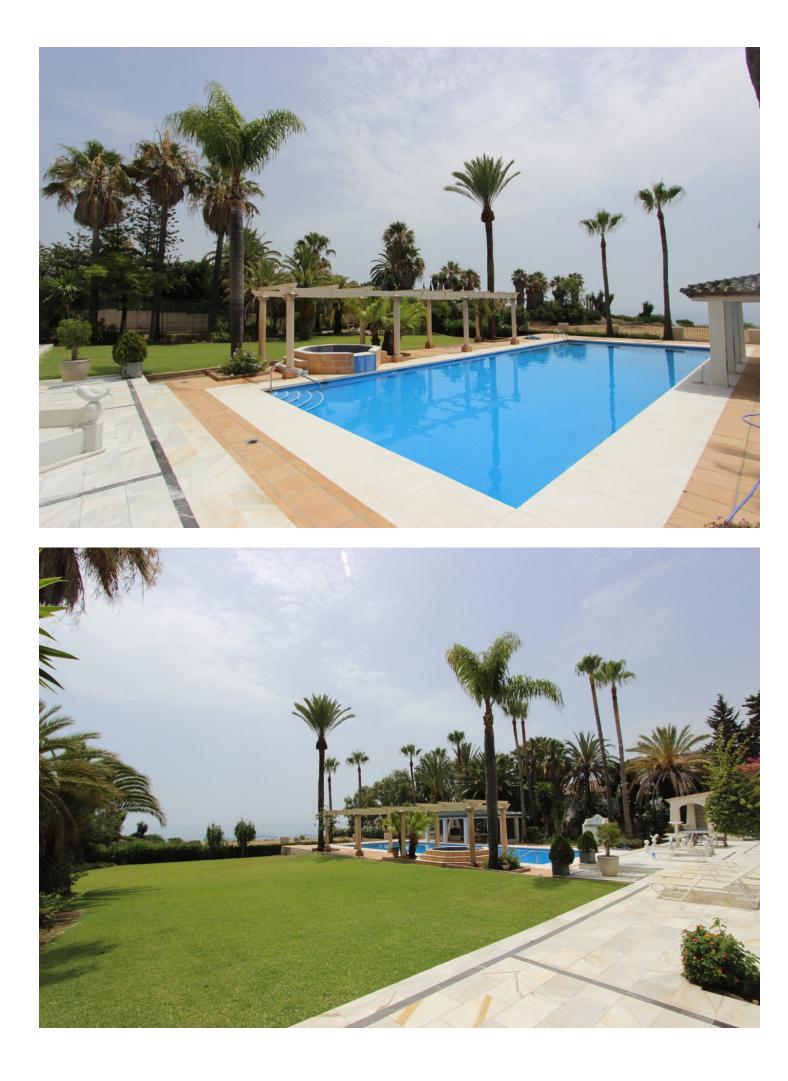

Sales - Plot - Estepona 10.000.000€ www.mibgroup.es +34 662 58 96 58 info@mibgroup.es

FRONTLINE BEACH PLOT ABSOLUTELY BEACHFRONT AND WALKING DISTANCE TO ESTEPONA MARINA. WITH THE COASTAL PATH ALREADY COMPLETED AND DIRECT ACCESS FROM PLOT Superb opportunity to purchase the last true residential plot on the beachfront with license to either add 3 new villas and renovating the existing villa or to build 4 completely new modern masterpieces with private beach access and amazing panoramic sea views. Alternatively for houses of category UE3 and UE4. No apartments Fully licensed for houses only not apartments, with topography studies already completed and planning permission. Walking distance to all amenities and the Marina and city centre.