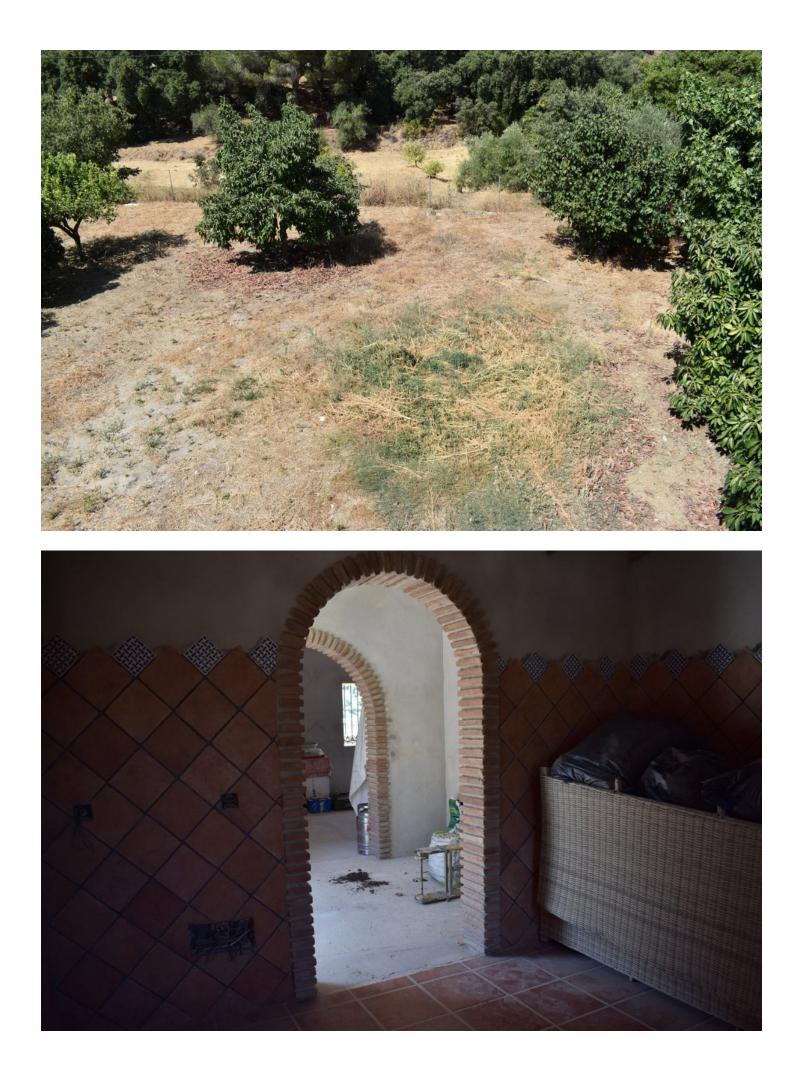

COUNTRY HOUSE WITH GREAT POTENTIAL LOCATED BETWEEN COIN AND ALHAURIN EL GRANDE WITH VERY GOOD ACCESS AND JUST A FEW MINUTES FROM THE TOWN. THE PLOT IS FULLY FENCED WITH WATER FROM ITS OWN WELL AND PLANTED WITH DIFFERENT FRUIT TREES. LARGE PARKING AREA, NICE VIEWS TO THE INTERIOR LANDSCAPE. THE PROPERTY IS DISTRIBUTED IN A ONE LEVEL HOUSE PLUS AN ALMACEN . THE MAIN HOUSE IS UNFINISHED BUT NOT IN NEED OF MUCH WORK. A REALLY GOOD OPPORTUNITY TO FINISH THE PROPERTY TO YOUR OWN TASTE. IT CONSISTS OF THREE BEDROOMS, BATHROOM, KITCHEN AND LIVING ROOM WITH FIREPLACE ALL IN A VERY RUSTIC STYLE. IN THE DOWN PART THE WAREHOUSE IS CURRENTLY DESTINED AS A HOUSING WITH TWO BEDROOMS, BATHROOM, KITCHEN-DINING ROOM AND LIVING ROOM. A PROPERTY WITH MANY POSSIBILITIES AND AN UNBEATABLE LOCATION.