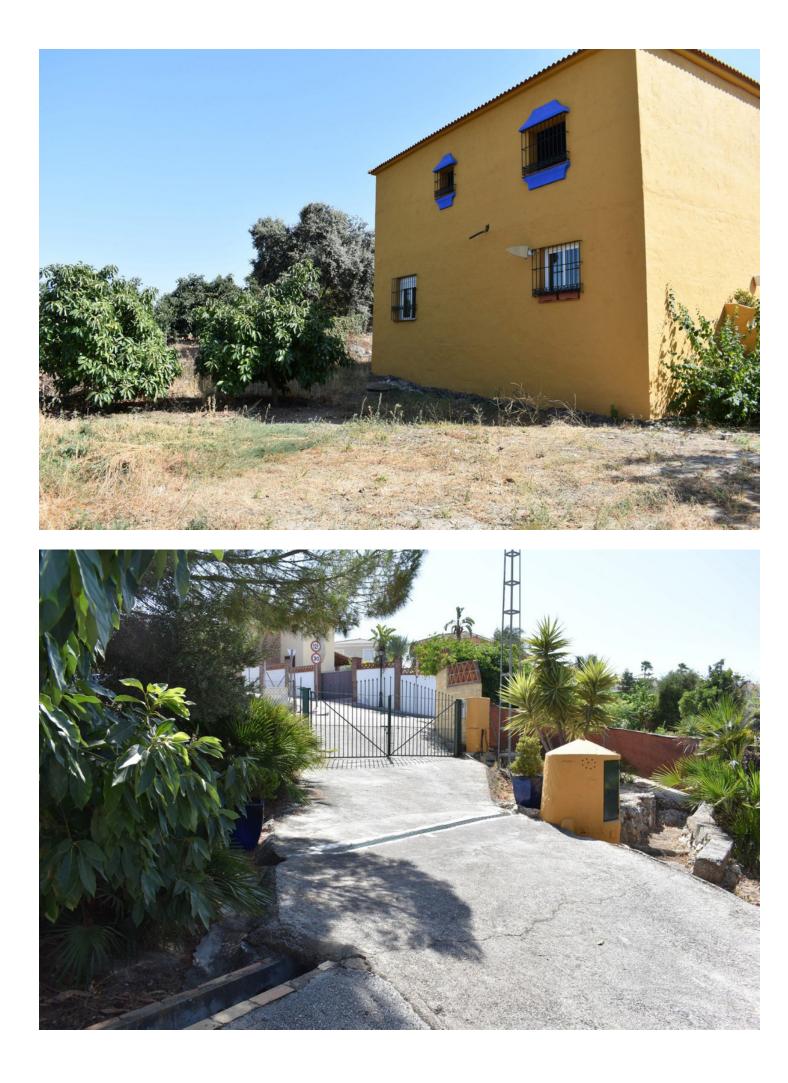

COUNTRY HOUSE WITH GREAT POTENTIAL LOCATED BETWEEN COIN AND ALHAURIN EL GRANDE WITH VERY GOOD ACCESS AND JUST A FEW MINUTES FROM THE TOWN. THE PLOT IS FULLY FENCED WITH WATER FROM ITS OWN WELL AND PLANTED WITH DIFFERENT FRUIT TREES. LARGE PARKING AREA, NICE VIEWS TO THE INTERIOR LANDSCAPE. THE PROPERTY IS DISTRIBUTED IN A ONE LEVEL HOUSE PLUS AN ALMACEN . THE MAIN HOUSE IS UNFINISHED BUT NOT IN NEED OF MUCH WORK. A REALLY GOOD OPPORTUNITY TO FINISH THE PROPERTY TO YOUR OWN TASTE. IT CONSISTS OF THREE BEDROOMS, BATHROOM, KITCHEN AND LIVING ROOM WITH FIREPLACE ALL IN A VERY RUSTIC STYLE. IN THE DOWN PART THE WAREHOUSE IS CURRENTLY DESTINED AS A HOUSING WITH TWO BEDROOMS, BATHROOM, KITCHEN-DINING ROOM AND LIVING ROOM. A PROPERTY WITH MANY POSSIBILITIES AND AN UNBEATABLE LOCATION.