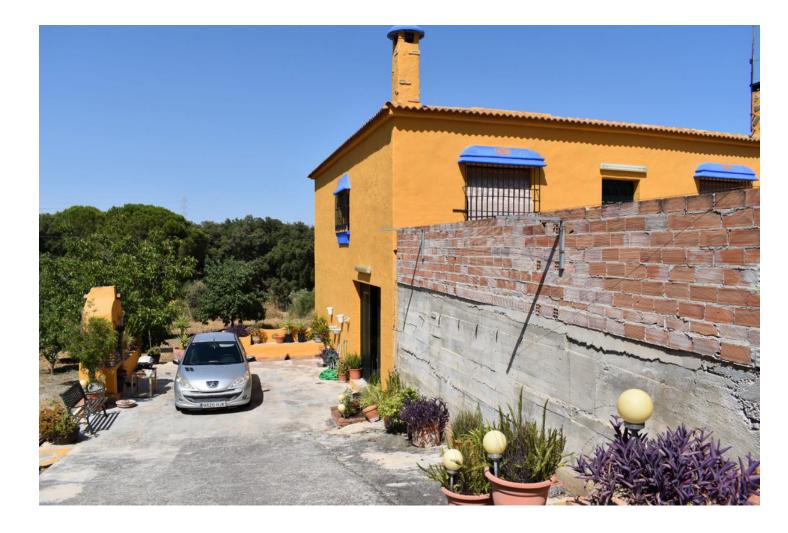

COUNTRY HOUSE WITH GREAT POTENTIAL LOCATED BETWEEN COIN AND ALHAURIN EL GRANDE WITH VERY GOOD ACCESS AND JUST A FEW MINUTES FROM THE TOWN. THE PLOT IS FULLY FENCED WITH WATER FROM ITS OWN WELL AND PLANTED WITH DIFFERENT FRUIT TREES. LARGE PARKING AREA, NICE VIEWS TO THE INTERIOR LANDSCAPE. THE PROPERTY IS DISTRIBUTED IN A ONE LEVEL HOUSE PLUS AN ALMACEN . THE MAIN HOUSE IS UNFINISHED BUT NOT IN NEED OF MUCH WORK. A REALLY GOOD OPPORTUNITY TO FINISH THE PROPERTY TO YOUR OWN TASTE. IT CONSISTS OF THREE BEDROOMS, BATHROOM, KITCHEN AND LIVING ROOM WITH FIREPLACE ALL IN A VERY RUSTIC STYLE. IN THE DOWN PART THE WAREHOUSE IS CURRENTLY DESTINED AS A HOUSING WITH TWO BEDROOMS, BATHROOM, KITCHEN-DINING ROOM AND LIVING ROOM. A PROPERTY WITH MANY POSSIBILITIES AND AN UNBEATABLE LOCATION.