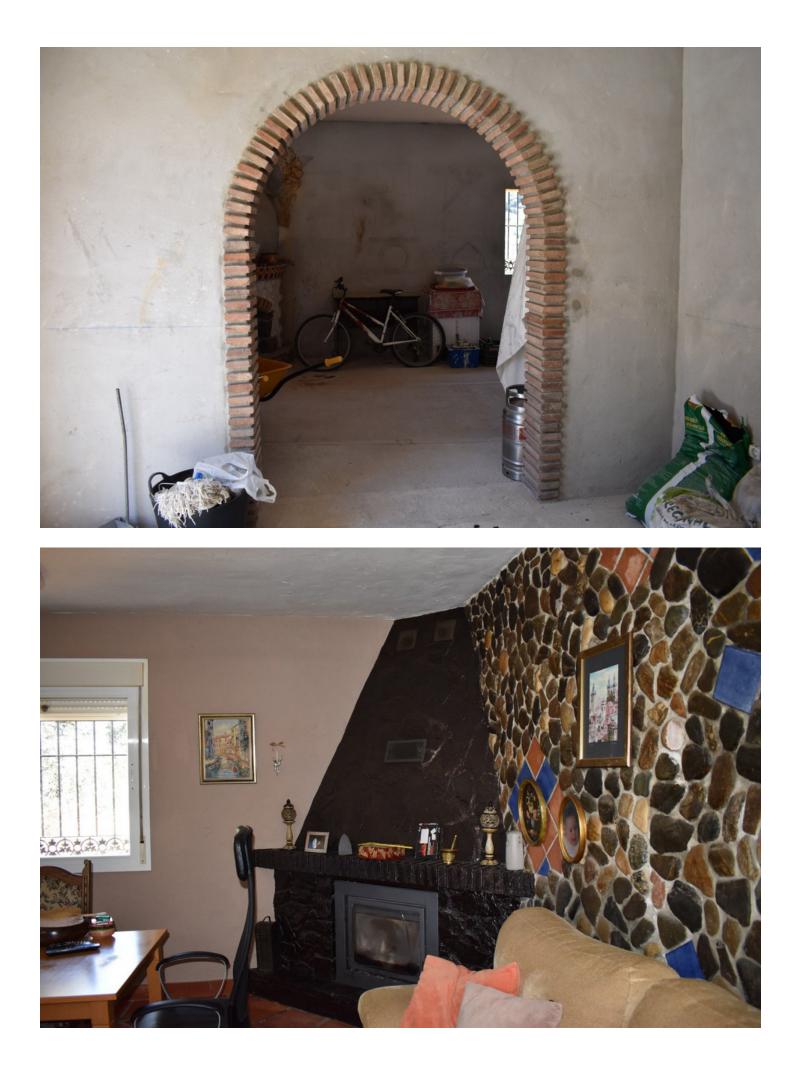

COUNTRY HOUSE WITH GREAT POTENTIAL LOCATED BETWEEN COIN AND ALHAURIN EL GRANDE WITH VERY GOOD ACCESS AND JUST A FEW MINUTES FROM THE TOWN. THE PLOT IS FULLY FENCED WITH WATER FROM ITS OWN WELL AND PLANTED WITH DIFFERENT FRUIT TREES. LARGE PARKING AREA, NICE VIEWS TO THE INTERIOR LANDSCAPE. THE PROPERTY IS DISTRIBUTED IN A ONE LEVEL HOUSE PLUS AN ALMACEN . THE MAIN HOUSE IS UNFINISHED BUT NOT IN NEED OF MUCH WORK. A REALLY GOOD OPPORTUNITY TO FINISH THE PROPERTY TO YOUR OWN TASTE. IT CONSISTS OF THREE BEDROOMS, BATHROOM, KITCHEN AND LIVING ROOM WITH FIREPLACE ALL IN A VERY RUSTIC STYLE. IN THE DOWN PART THE WAREHOUSE IS CURRENTLY DESTINED AS A HOUSING WITH TWO BEDROOMS, BATHROOM, KITCHEN-DINING ROOM AND LIVING ROOM. A PROPERTY WITH MANY POSSIBILITIES AND AN UNBEATABLE LOCATION.