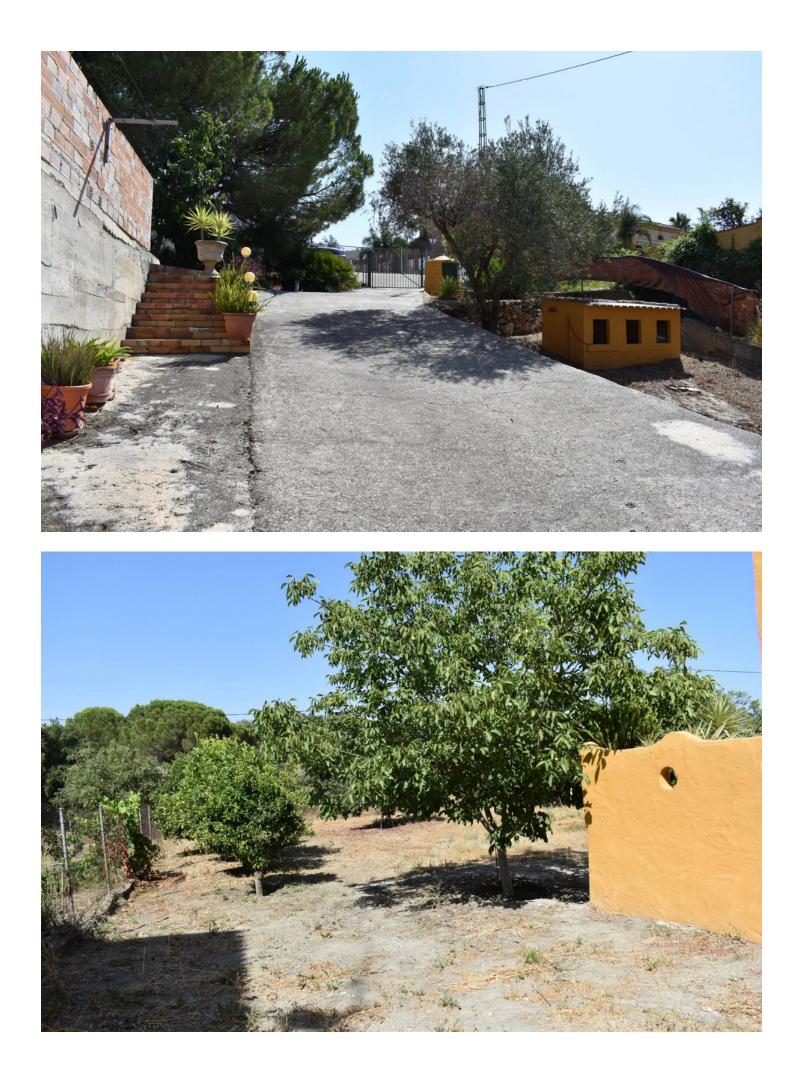

COUNTRY HOUSE WITH GREAT POTENTIAL LOCATED BETWEEN COIN AND ALHAURIN EL GRANDE WITH VERY GOOD ACCESS AND JUST A FEW MINUTES FROM THE TOWN. THE PLOT IS FULLY FENCED WITH WATER FROM ITS OWN WELL AND PLANTED WITH DIFFERENT FRUIT TREES. LARGE PARKING AREA, NICE VIEWS TO THE INTERIOR LANDSCAPE. THE PROPERTY IS DISTRIBUTED IN A ONE LEVEL HOUSE PLUS AN ALMACEN . THE MAIN HOUSE IS UNFINISHED BUT NOT IN NEED OF MUCH WORK. A REALLY GOOD OPPORTUNITY TO FINISH THE PROPERTY TO YOUR OWN TASTE. IT CONSISTS OF THREE BEDROOMS, BATHROOM, KITCHEN AND LIVING ROOM WITH FIREPLACE ALL IN A VERY RUSTIC STYLE. IN THE DOWN PART THE WAREHOUSE IS CURRENTLY DESTINED AS A HOUSING WITH TWO BEDROOMS, BATHROOM, KITCHEN-DINING ROOM AND LIVING ROOM. A PROPERTY WITH MANY POSSIBILITIES AND AN UNBEATABLE LOCATION.