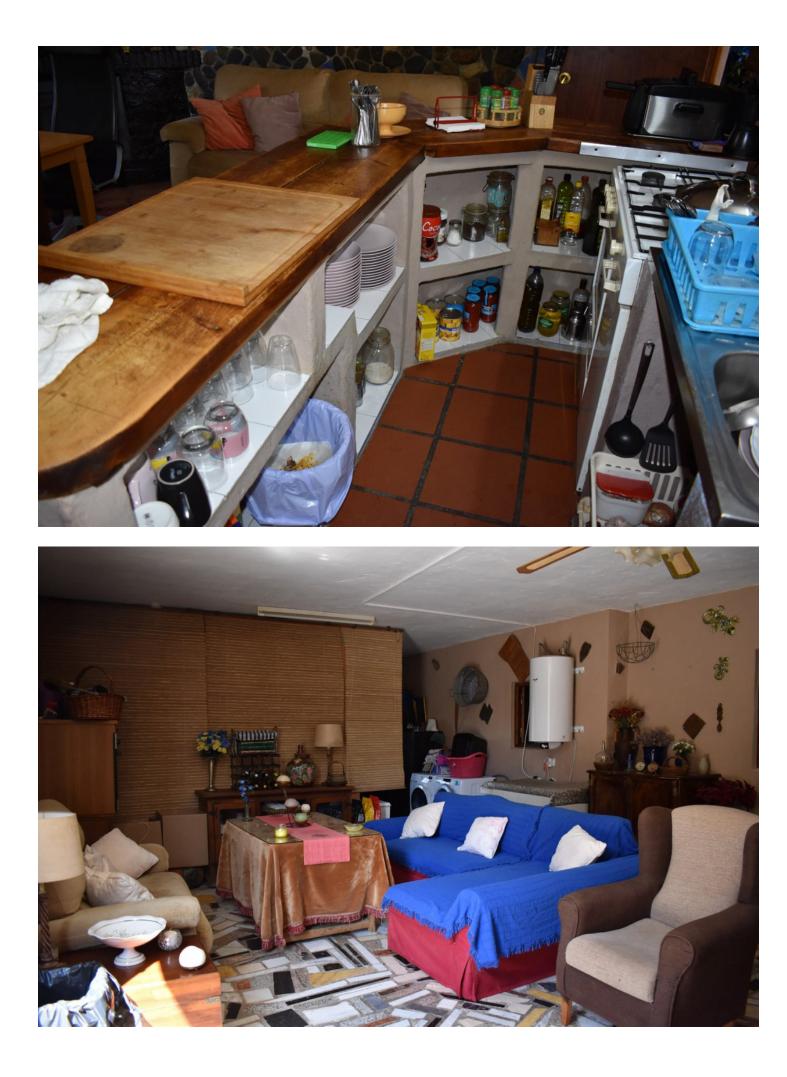

COUNTRY HOUSE WITH GREAT POTENTIAL LOCATED BETWEEN COIN AND ALHAURIN EL GRANDE WITH VERY GOOD ACCESS AND JUST A FEW MINUTES FROM THE TOWN. THE PLOT IS FULLY FENCED WITH WATER FROM ITS OWN WELL AND PLANTED WITH DIFFERENT FRUIT TREES. LARGE PARKING AREA, NICE VIEWS TO THE INTERIOR LANDSCAPE. THE PROPERTY IS DISTRIBUTED IN A ONE LEVEL HOUSE PLUS AN ALMACEN . THE MAIN HOUSE IS UNFINISHED BUT NOT IN NEED OF MUCH WORK. A REALLY GOOD OPPORTUNITY TO FINISH THE PROPERTY TO YOUR OWN TASTE. IT CONSISTS OF THREE BEDROOMS, BATHROOM, KITCHEN AND LIVING ROOM WITH FIREPLACE ALL IN A VERY RUSTIC STYLE. IN THE DOWN PART THE WAREHOUSE IS CURRENTLY DESTINED AS A HOUSING WITH TWO BEDROOMS, BATHROOM, KITCHEN-DINING ROOM AND LIVING ROOM. A PROPERTY WITH MANY POSSIBILITIES AND AN UNBEATABLE LOCATION.