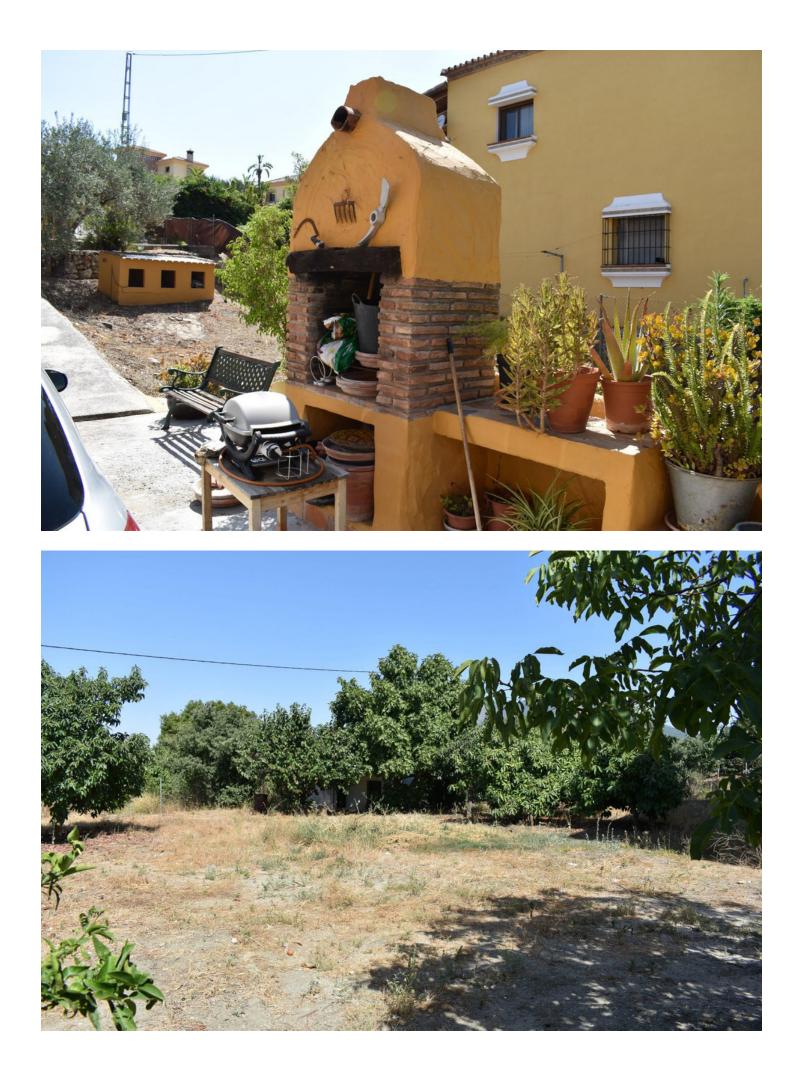

COUNTRY HOUSE WITH GREAT POTENTIAL LOCATED BETWEEN COIN AND ALHAURIN EL GRANDE WITH VERY GOOD ACCESS AND JUST A FEW MINUTES FROM THE TOWN. THE PLOT IS FULLY FENCED WITH WATER FROM ITS OWN WELL AND PLANTED WITH DIFFERENT FRUIT TREES. LARGE PARKING AREA, NICE VIEWS TO THE INTERIOR LANDSCAPE. THE PROPERTY IS DISTRIBUTED IN A ONE LEVEL HOUSE PLUS AN ALMACEN . THE MAIN HOUSE IS UNFINISHED BUT NOT IN NEED OF MUCH WORK. A REALLY GOOD OPPORTUNITY TO FINISH THE PROPERTY TO YOUR OWN TASTE. IT CONSISTS OF THREE BEDROOMS, BATHROOM, KITCHEN AND LIVING ROOM WITH FIREPLACE ALL IN A VERY RUSTIC STYLE. IN THE DOWN PART THE WAREHOUSE IS CURRENTLY DESTINED AS A HOUSING WITH TWO BEDROOMS, BATHROOM, KITCHEN-DINING ROOM AND LIVING ROOM. A PROPERTY WITH MANY POSSIBILITIES AND AN UNBEATABLE LOCATION.