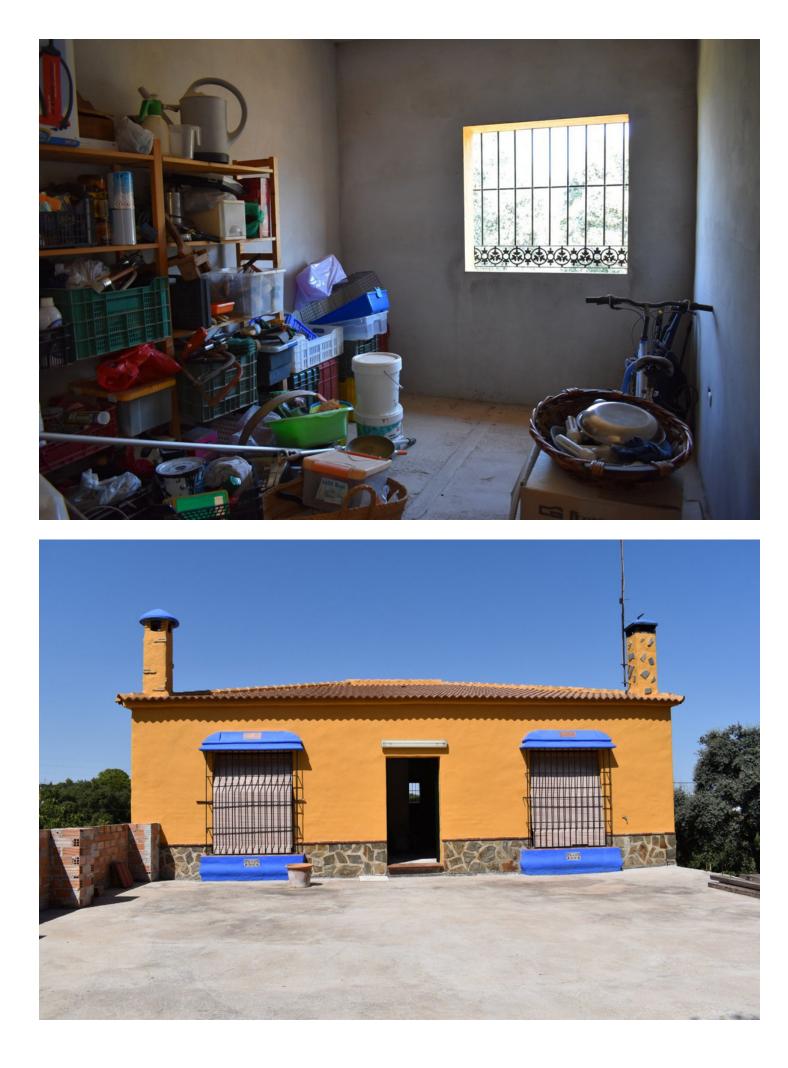

COUNTRY HOUSE WITH GREAT POTENTIAL LOCATED BETWEEN COIN AND ALHAURIN EL GRANDE WITH VERY GOOD ACCESS AND JUST A FEW MINUTES FROM THE TOWN. THE PLOT IS FULLY FENCED WITH WATER FROM ITS OWN WELL AND PLANTED WITH DIFFERENT FRUIT TREES. LARGE PARKING AREA, NICE VIEWS TO THE INTERIOR LANDSCAPE. THE PROPERTY IS DISTRIBUTED IN A ONE LEVEL HOUSE PLUS AN ALMACEN . THE MAIN HOUSE IS UNFINISHED BUT NOT IN NEED OF MUCH WORK. A REALLY GOOD OPPORTUNITY TO FINISH THE PROPERTY TO YOUR OWN TASTE. IT CONSISTS OF THREE BEDROOMS, BATHROOM, KITCHEN AND LIVING ROOM WITH FIREPLACE ALL IN A VERY RUSTIC STYLE. IN THE DOWN PART THE WAREHOUSE IS CURRENTLY DESTINED AS A HOUSING WITH TWO BEDROOMS, BATHROOM, KITCHEN-DINING ROOM AND LIVING ROOM. A PROPERTY WITH MANY POSSIBILITIES AND AN UNBEATABLE LOCATION.