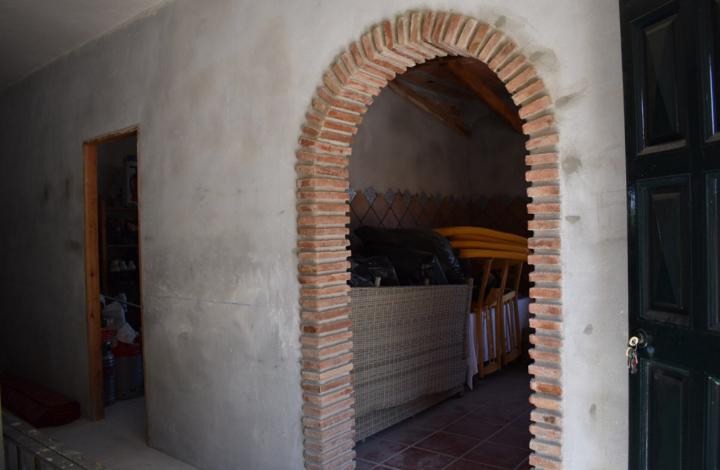

COUNTRY HOUSE WITH GREAT POTENTIAL LOCATED BETWEEN COIN AND ALHAURIN EL GRANDE WITH VERY GOOD ACCESS AND JUST A FEW MINUTES FROM THE TOWN. THE PLOT IS FULLY FENCED WITH WATER FROM ITS OWN WELL AND PLANTED WITH DIFFERENT FRUIT TREES. LARGE PARKING AREA, NICE VIEWS TO THE INTERIOR LANDSCAPE. THE PROPERTY IS DISTRIBUTED IN A ONE LEVEL HOUSE PLUS AN ALMACEN . THE MAIN HOUSE IS UNFINISHED BUT NOT IN NEED OF MUCH WORK. A REALLY GOOD OPPORTUNITY TO FINISH THE PROPERTY TO YOUR OWN TASTE. IT CONSISTS OF THREE BEDROOMS, BATHROOM, KITCHEN AND LIVING ROOM WITH FIREPLACE ALL IN A VERY RUSTIC STYLE. IN THE DOWN PART THE WAREHOUSE IS CURRENTLY DESTINED AS A HOUSING WITH TWO BEDROOMS, BATHROOM, KITCHEN-DINING ROOM AND LIVING ROOM. A PROPERTY WITH MANY POSSIBILITIES AND AN UNBEATABLE LOCATION.