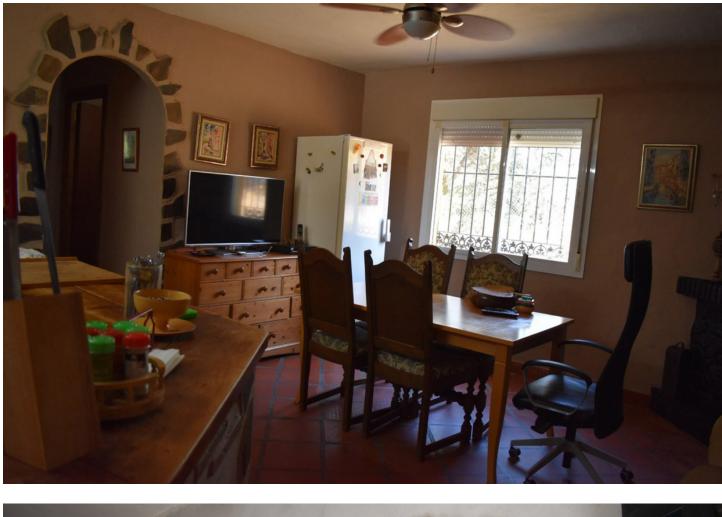

COUNTRY HOUSE WITH GREAT POTENTIAL LOCATED BETWEEN COIN AND ALHAURIN EL GRANDE WITH VERY GOOD ACCESS AND JUST A FEW MINUTES FROM THE TOWN. THE PLOT IS FULLY FENCED WITH WATER FROM ITS OWN WELL AND PLANTED WITH DIFFERENT FRUIT TREES. LARGE PARKING AREA, NICE VIEWS TO THE INTERIOR LANDSCAPE. THE PROPERTY IS DISTRIBUTED IN A ONE LEVEL HOUSE PLUS AN ALMACEN . THE MAIN HOUSE IS UNFINISHED BUT NOT IN NEED OF MUCH WORK. A REALLY GOOD OPPORTUNITY TO FINISH THE PROPERTY TO YOUR OWN TASTE. IT CONSISTS OF THREE BEDROOMS, BATHROOM, KITCHEN AND LIVING ROOM WITH FIREPLACE ALL IN A VERY RUSTIC STYLE. IN THE DOWN PART THE WAREHOUSE IS CURRENTLY DESTINED AS A HOUSING WITH TWO BEDROOMS, BATHROOM, KITCHEN-DINING ROOM AND LIVING ROOM. A PROPERTY WITH MANY POSSIBILITIES AND AN UNBEATABLE LOCATION.