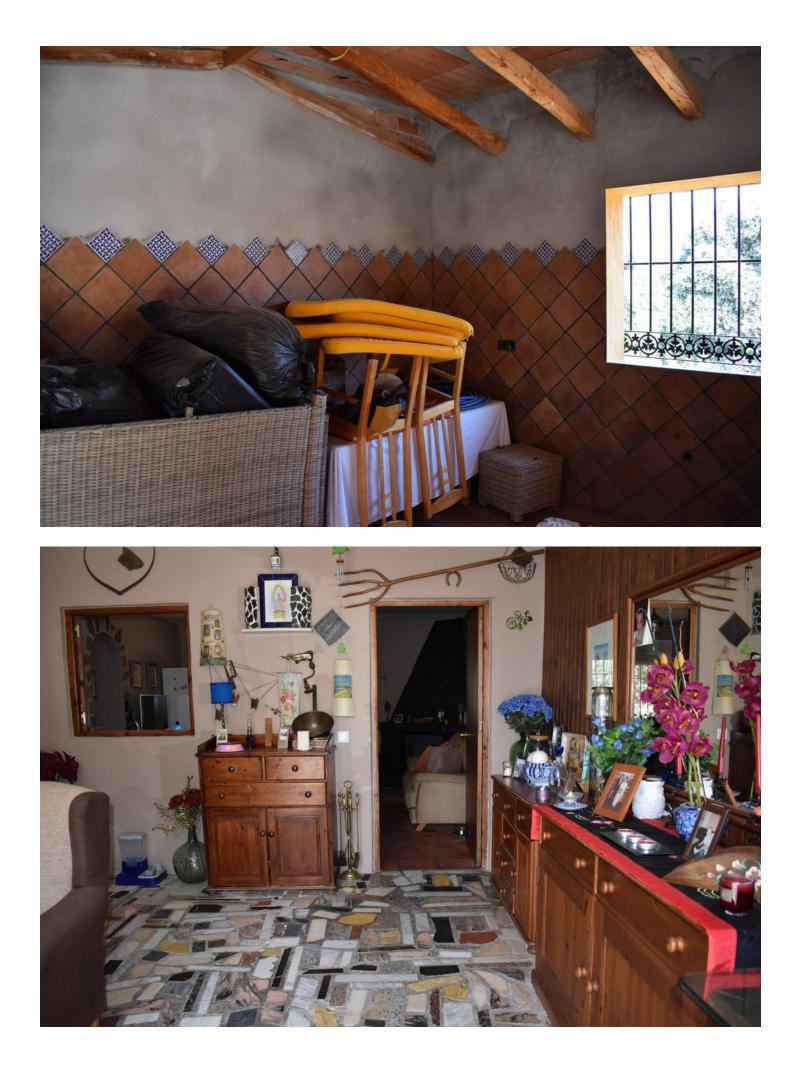

COUNTRY HOUSE WITH GREAT POTENTIAL LOCATED BETWEEN COIN AND ALHAURIN EL GRANDE WITH VERY GOOD ACCESS AND JUST A FEW MINUTES FROM THE TOWN. THE PLOT IS FULLY FENCED WITH WATER FROM ITS OWN WELL AND PLANTED WITH DIFFERENT FRUIT TREES. LARGE PARKING AREA, NICE VIEWS TO THE INTERIOR LANDSCAPE. THE PROPERTY IS DISTRIBUTED IN A ONE LEVEL HOUSE PLUS AN ALMACEN . THE MAIN HOUSE IS UNFINISHED BUT NOT IN NEED OF MUCH WORK. A REALLY GOOD OPPORTUNITY TO FINISH THE PROPERTY TO YOUR OWN TASTE. IT CONSISTS OF THREE BEDROOMS, BATHROOM, KITCHEN AND LIVING ROOM WITH FIREPLACE ALL IN A VERY RUSTIC STYLE. IN THE DOWN PART THE WAREHOUSE IS CURRENTLY DESTINED AS A HOUSING WITH TWO BEDROOMS, BATHROOM, KITCHEN-DINING ROOM AND LIVING ROOM. A PROPERTY WITH MANY POSSIBILITIES AND AN UNBEATABLE LOCATION.