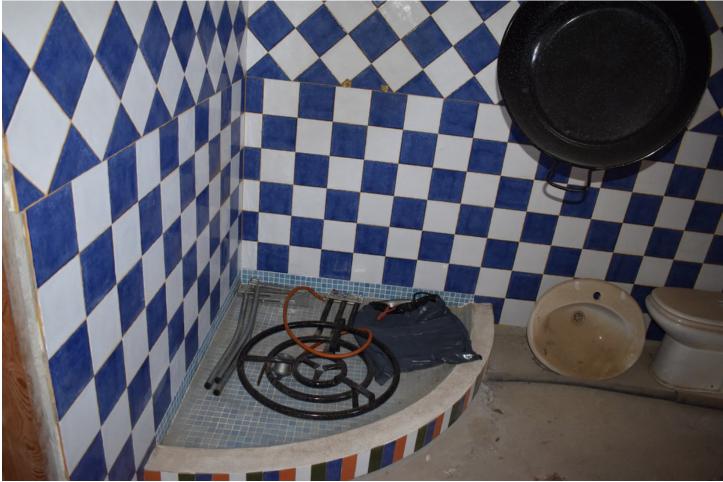

COUNTRY HOUSE WITH GREAT POTENTIAL LOCATED BETWEEN COIN AND ALHAURIN EL GRANDE WITH VERY GOOD ACCESS AND JUST A FEW MINUTES FROM THE TOWN. THE PLOT IS FULLY FENCED WITH WATER FROM ITS OWN WELL AND PLANTED WITH DIFFERENT FRUIT TREES. LARGE PARKING AREA, NICE VIEWS TO THE INTERIOR LANDSCAPE. THE PROPERTY IS DISTRIBUTED IN A ONE LEVEL HOUSE PLUS AN ALMACEN . THE MAIN HOUSE IS UNFINISHED BUT NOT IN NEED OF MUCH WORK. A REALLY GOOD OPPORTUNITY TO FINISH THE PROPERTY TO YOUR OWN TASTE. IT CONSISTS OF THREE BEDROOMS, BATHROOM, KITCHEN AND LIVING ROOM WITH FIREPLACE ALL IN A VERY RUSTIC STYLE. IN THE DOWN PART THE WAREHOUSE IS CURRENTLY DESTINED AS A HOUSING WITH TWO BEDROOMS, BATHROOM, KITCHEN-DINING ROOM AND LIVING ROOM. A PROPERTY WITH MANY POSSIBILITIES AND AN UNBEATABLE LOCATION.