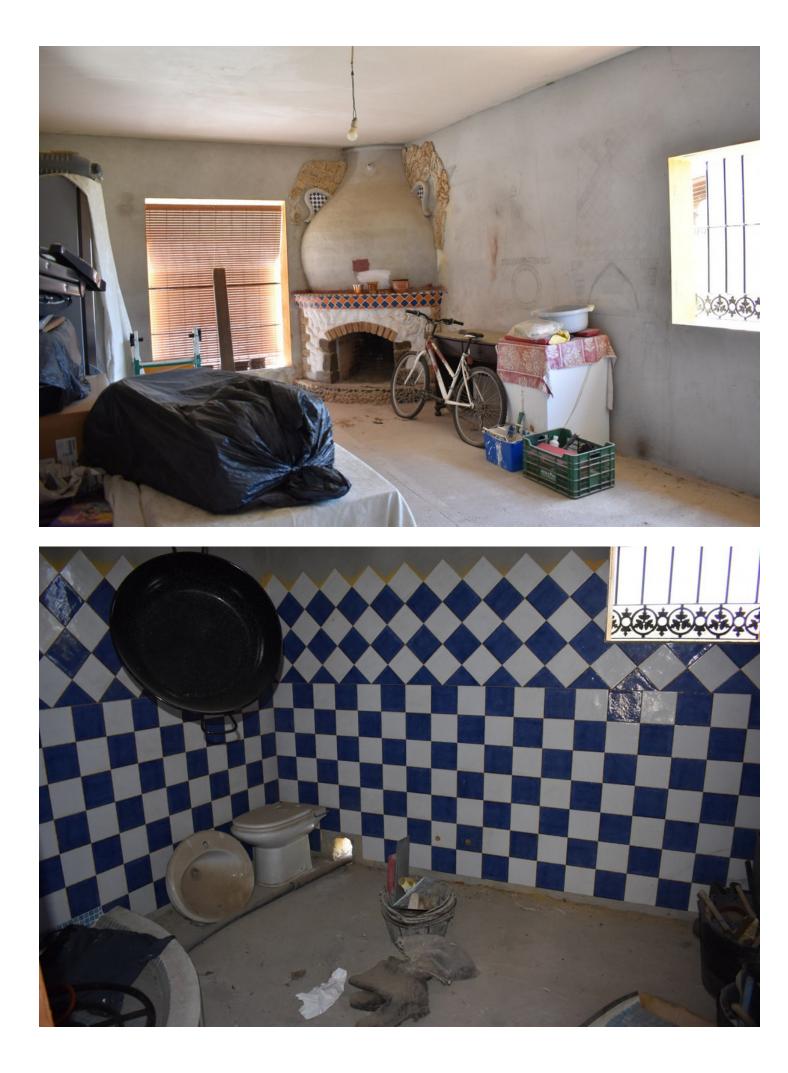

COUNTRY HOUSE WITH GREAT POTENTIAL LOCATED BETWEEN COIN AND ALHAURIN EL GRANDE WITH VERY GOOD ACCESS AND JUST A FEW MINUTES FROM THE TOWN. THE PLOT IS FULLY FENCED WITH WATER FROM ITS OWN WELL AND PLANTED WITH DIFFERENT FRUIT TREES. LARGE PARKING AREA, NICE VIEWS TO THE INTERIOR LANDSCAPE. THE PROPERTY IS DISTRIBUTED IN A ONE LEVEL HOUSE PLUS AN ALMACEN . THE MAIN HOUSE IS UNFINISHED BUT NOT IN NEED OF MUCH WORK. A REALLY GOOD OPPORTUNITY TO FINISH THE PROPERTY TO YOUR OWN TASTE. IT CONSISTS OF THREE BEDROOMS, BATHROOM, KITCHEN AND LIVING ROOM WITH FIREPLACE ALL IN A VERY RUSTIC STYLE. IN THE DOWN PART THE WAREHOUSE IS CURRENTLY DESTINED AS A HOUSING WITH TWO BEDROOMS, BATHROOM, KITCHEN-DINING ROOM AND LIVING ROOM. A PROPERTY WITH MANY POSSIBILITIES AND AN UNBEATABLE LOCATION.