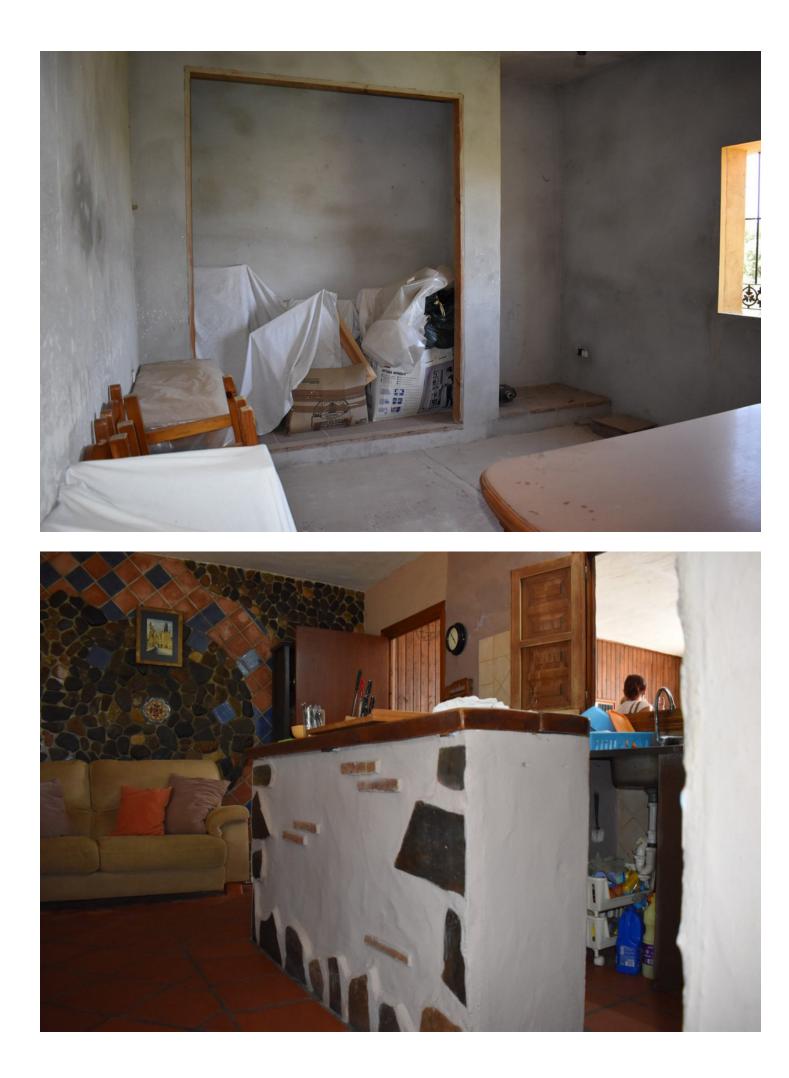

COUNTRY HOUSE WITH GREAT POTENTIAL LOCATED BETWEEN COIN AND ALHAURIN EL GRANDE WITH VERY GOOD ACCESS AND JUST A FEW MINUTES FROM THE TOWN. THE PLOT IS FULLY FENCED WITH WATER FROM ITS OWN WELL AND PLANTED WITH DIFFERENT FRUIT TREES. LARGE PARKING AREA, NICE VIEWS TO THE INTERIOR LANDSCAPE. THE PROPERTY IS DISTRIBUTED IN A ONE LEVEL HOUSE PLUS AN ALMACEN . THE MAIN HOUSE IS UNFINISHED BUT NOT IN NEED OF MUCH WORK. A REALLY GOOD OPPORTUNITY TO FINISH THE PROPERTY TO YOUR OWN TASTE. IT CONSISTS OF THREE BEDROOMS, BATHROOM, KITCHEN AND LIVING ROOM WITH FIREPLACE ALL IN A VERY RUSTIC STYLE. IN THE DOWN PART THE WAREHOUSE IS CURRENTLY DESTINED AS A HOUSING WITH TWO BEDROOMS, BATHROOM, KITCHEN-DINING ROOM AND LIVING ROOM. A PROPERTY WITH MANY POSSIBILITIES AND AN UNBEATABLE LOCATION.