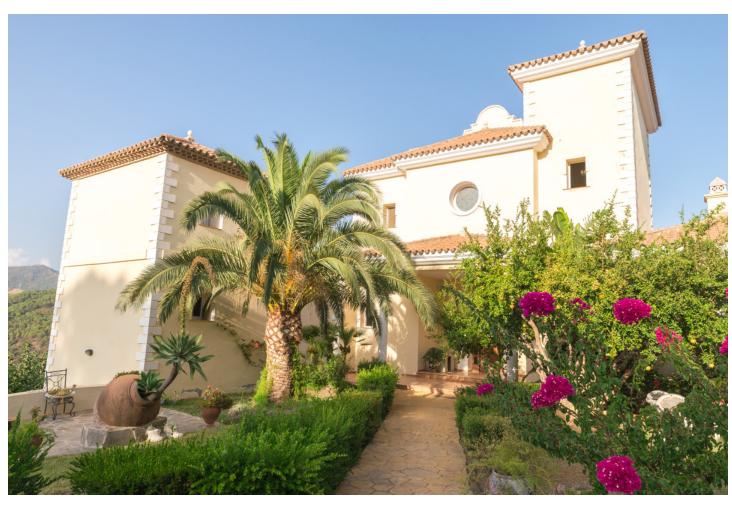

500 m<sup>2</sup>

70000 m2

Country House with many possibilities in Estepona The Villa/Finca has a private road that only goes to the house which is situated on a 70.000m2 plot in Estepona with panoramic views to the mountains and the sea. The built house has 5 bedrooms, living room, kitchen, dining room, games room, cinema, office/bibliotheque and 3 open terraces with beautiful views. For guests there is a separate guest house with two bedrooms and a bathroom. On the plot there is a garden with various fruit trees, a swimming pool and a basketball court which can be converted into a tennis or paddle court.