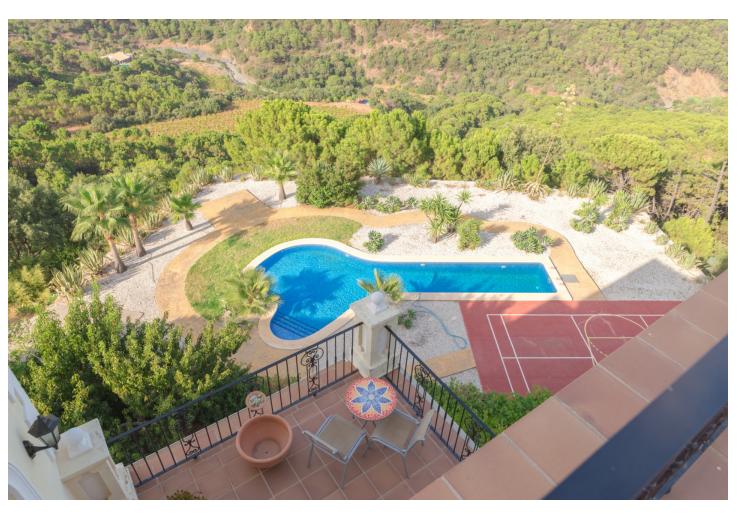

500 m<sup>2</sup>

70000 m2

Country House with many possibilities in Estepona The Villa/Finca has a private road that only goes to the house which is situated on a 70.000m2 plot in Estepona with panoramic views to the mountains and the sea. The built house has 5 bedrooms, living room, kitchen, dining room, games room, cinema, office/bibliotheque and 3 open terraces with beautiful views. For guests there is a separate guest house with two bedrooms and a bathroom. On the plot there is a garden with various fruit trees, a swimming pool and a basketball court which can be converted into a tennis or paddle court.

| Setting Close To Forest                                | Orientation South East                                                 | <b>Condition</b> Good                                                                                                                                                                                          | <b>Pool</b> Private                        |
|--------------------------------------------------------|------------------------------------------------------------------------|----------------------------------------------------------------------------------------------------------------------------------------------------------------------------------------------------------------|--------------------------------------------|
| Climate Control Air Conditioning Fireplace U/F Heating | Views Sea Mountain Country Panoramic Garden Pool Courtyard Lake Forest | Features Covered Terrace Private Terrace Solarium Gym Tennis Court Guest Apartment Guest House Storage Room Utility Room Ensuite Bathroom Marble Flooring Barbeque Double Glazing Staff Accommodation Basement | Furniture Part Furnished                   |
| Kitchen Fully Fitted                                   | Garden Private Landscaped                                              | Security Alarm System                                                                                                                                                                                          | Parking Covered Open More Than One Private |
| Utilities                                              | Category                                                               |                                                                                                                                                                                                                |                                            |