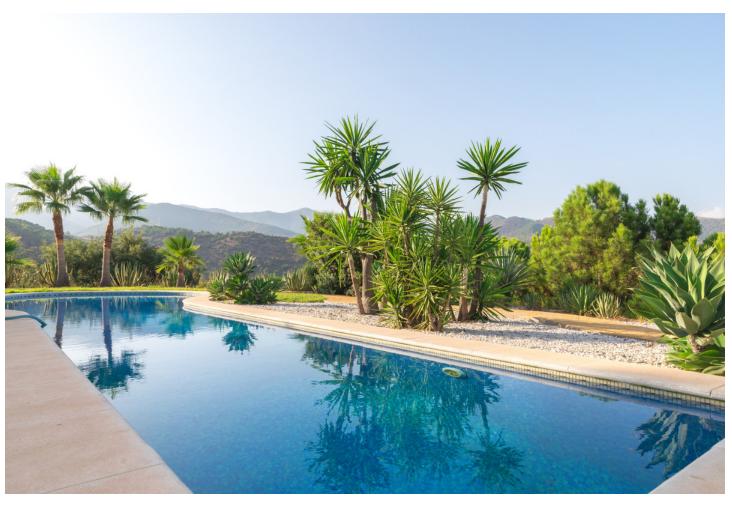

500 m<sup>2</sup>

70000 m2

Country House with many possibilities in Estepona The Villa/Finca has a private road that only goes to the house which is situated on a 70.000m2 plot in Estepona with panoramic views to the mountains and the sea. The built house has 5 bedrooms, living room, kitchen, dining room, games room, cinema, office/bibliotheque and 3 open terraces with beautiful views. For guests there is a separate guest house with two bedrooms and a bathroom. On the plot there is a garden with various fruit trees, a swimming pool and a basketball court which can be converted into a tennis or paddle court.

| Setting Close To Forest                                | Orientation South East                                                 | <b>Condition</b> Good                                                                                                                                                                                          | <b>Pool</b> Private                        |
|--------------------------------------------------------|------------------------------------------------------------------------|----------------------------------------------------------------------------------------------------------------------------------------------------------------------------------------------------------------|--------------------------------------------|
| Climate Control Air Conditioning Fireplace U/F Heating | Views Sea Mountain Country Panoramic Garden Pool Courtyard Lake Forest | Features Covered Terrace Private Terrace Solarium Gym Tennis Court Guest Apartment Guest House Storage Room Utility Room Ensuite Bathroom Marble Flooring Barbeque Double Glazing Staff Accommodation Basement | Furniture Part Furnished                   |
| Kitchen Fully Fitted                                   | Garden Private Landscaped                                              | Security Alarm System                                                                                                                                                                                          | Parking Covered Open More Than One Private |
| Utilities                                              | Category                                                               |                                                                                                                                                                                                                |                                            |