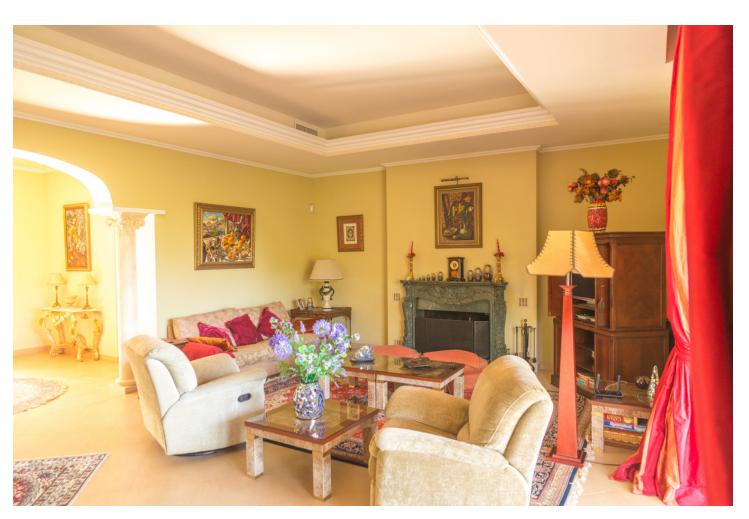

500 m<sup>2</sup>

70000 m2

Country House with many possibilities in Estepona The Villa/Finca has a private road that only goes to the house which is situated on a 70.000m2 plot in Estepona with panoramic views to the mountains and the sea. The built house has 5 bedrooms, living room, kitchen, dining room, games room, cinema, office/bibliotheque and 3 open terraces with beautiful views. For guests there is a separate guest house with two bedrooms and a bathroom. On the plot there is a garden with various fruit trees, a swimming pool and a basketball court which can be converted into a tennis or paddle court.