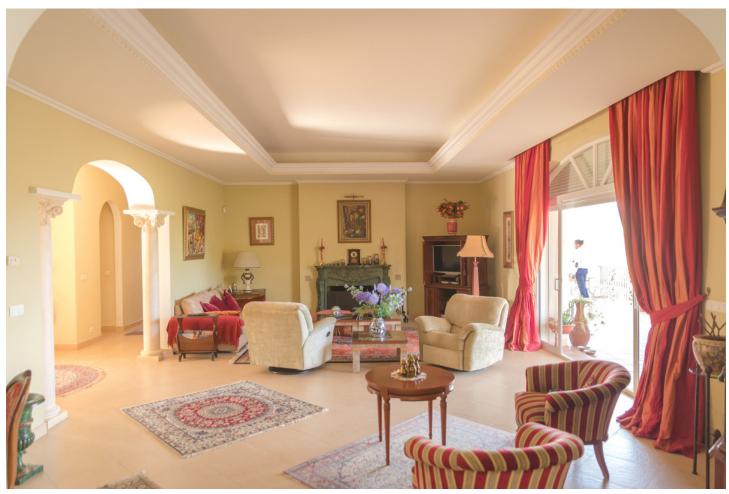

500 m<sup>2</sup>

70000 m2

Country House with many possibilities in Estepona The Villa/Finca has a private road that only goes to the house which is situated on a 70.000m2 plot in Estepona with panoramic views to the mountains and the sea. The built house has 5 bedrooms, living room, kitchen, dining room, games room, cinema, office/bibliotheque and 3 open terraces with beautiful views. For guests there is a separate guest house with two bedrooms and a bathroom. On the plot there is a garden with various fruit trees, a swimming pool and a basketball court which can be converted into a tennis or paddle court.