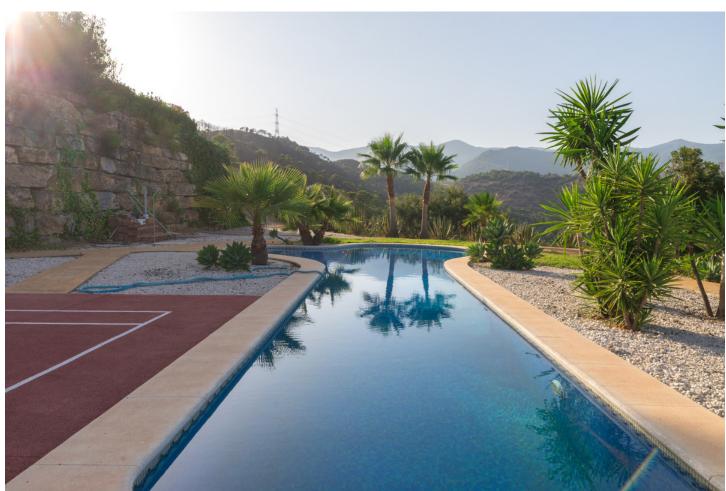

500 m<sup>2</sup>

70000 m2

Country House with many possibilities in Estepona The Villa/Finca has a private road that only goes to the house which is situated on a 70.000m2 plot in Estepona with panoramic views to the mountains and the sea. The built house has 5 bedrooms, living room, kitchen, dining room, games room, cinema, office/bibliotheque and 3 open terraces with beautiful views. For guests there is a separate guest house with two bedrooms and a bathroom. On the plot there is a garden with various fruit trees, a swimming pool and a basketball court which can be converted into a tennis or paddle court.

| Setting Close To Forest                                | Orientation South East                                                 | <b>Condition</b> Good                                                                                                                                                                                          | <b>Pool</b> Private                        |
|--------------------------------------------------------|------------------------------------------------------------------------|----------------------------------------------------------------------------------------------------------------------------------------------------------------------------------------------------------------|--------------------------------------------|
| Climate Control Air Conditioning Fireplace U/F Heating | Views Sea Mountain Country Panoramic Garden Pool Courtyard Lake Forest | Features Covered Terrace Private Terrace Solarium Gym Tennis Court Guest Apartment Guest House Storage Room Utility Room Ensuite Bathroom Marble Flooring Barbeque Double Glazing Staff Accommodation Basement | Furniture Part Furnished                   |
| Kitchen Fully Fitted                                   | Garden Private Landscaped                                              | Security Alarm System                                                                                                                                                                                          | Parking Covered Open More Than One Private |
| Utilities                                              | Category                                                               |                                                                                                                                                                                                                |                                            |