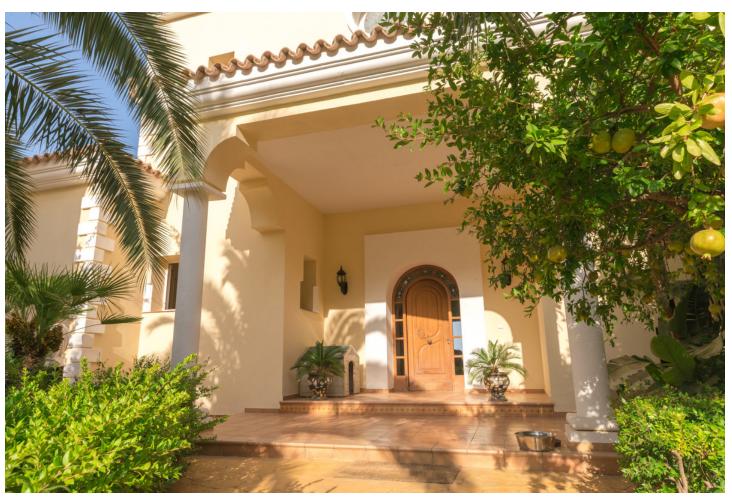

500 m<sup>2</sup>

70000 m2

Country House with many possibilities in Estepona The Villa/Finca has a private road that only goes to the house which is situated on a 70.000m2 plot in Estepona with panoramic views to the mountains and the sea. The built house has 5 bedrooms, living room, kitchen, dining room, games room, cinema, office/bibliotheque and 3 open terraces with beautiful views. For guests there is a separate guest house with two bedrooms and a bathroom. On the plot there is a garden with various fruit trees, a swimming pool and a basketball court which can be converted into a tennis or paddle court.