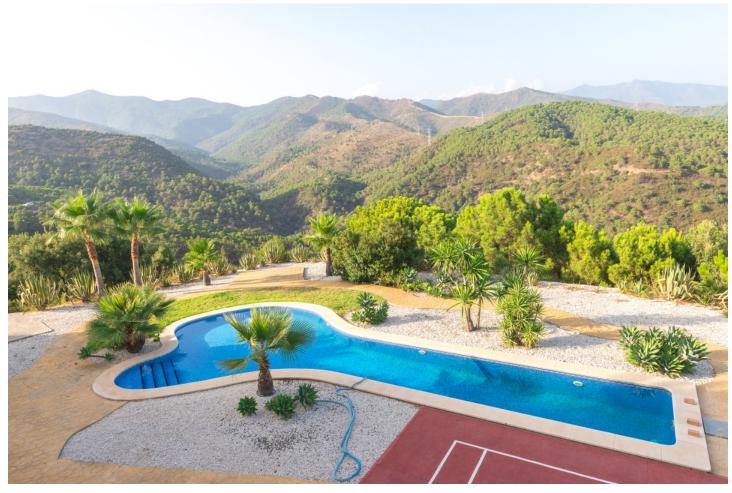

500 m<sup>2</sup>

70000 m2

Country House with many possibilities in Estepona The Villa/Finca has a private road that only goes to the house which is situated on a 70.000m2 plot in Estepona with panoramic views to the mountains and the sea. The built house has 5 bedrooms, living room, kitchen, dining room, games room, cinema, office/bibliotheque and 3 open terraces with beautiful views. For guests there is a separate guest house with two bedrooms and a bathroom. On the plot there is a garden with various fruit trees, a swimming pool and a basketball court which can be converted into a tennis or paddle court.

| Setting Close To Forest                                | Orientation South East                                                 | <b>Condition</b> Good                                                                                                                                                                                          | <b>Pool</b> Private                        |
|--------------------------------------------------------|------------------------------------------------------------------------|----------------------------------------------------------------------------------------------------------------------------------------------------------------------------------------------------------------|--------------------------------------------|
| Climate Control Air Conditioning Fireplace U/F Heating | Views Sea Mountain Country Panoramic Garden Pool Courtyard Lake Forest | Features Covered Terrace Private Terrace Solarium Gym Tennis Court Guest Apartment Guest House Storage Room Utility Room Ensuite Bathroom Marble Flooring Barbeque Double Glazing Staff Accommodation Basement | Furniture Part Furnished                   |
| Kitchen Fully Fitted                                   | Garden Private Landscaped                                              | Security Alarm System                                                                                                                                                                                          | Parking Covered Open More Than One Private |
| Utilities                                              | Category                                                               |                                                                                                                                                                                                                |                                            |