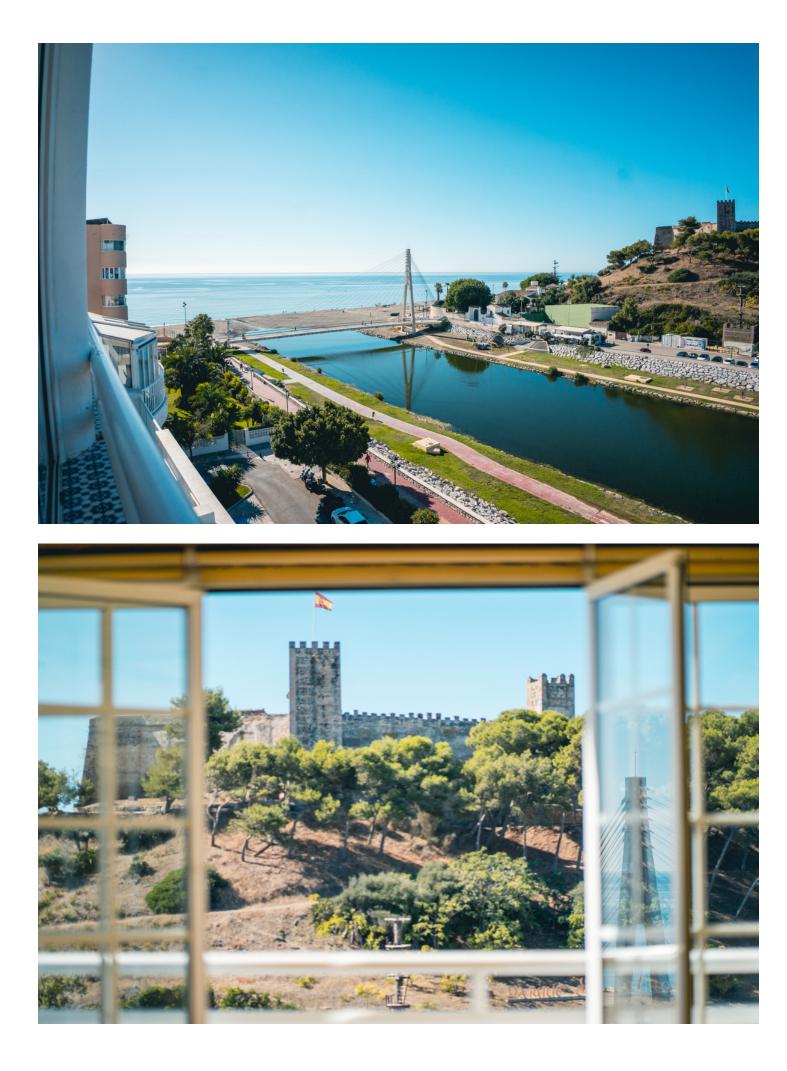

4 🔙 3 368 m2

Prime location! Duplex penthouse located in Fuengirola Within walking distance to all amenities, beachside, great access to the highway Amazing views overlooking the sohail castle, the river and towards the sea Distributed over 2 levels as follows First level: Spacious living / dining area, 1 bathroom and the independent kitchen which is fully equipped and has direct access to the terrace On the bottom floor you find the 4 bedrooms and 2 bathrooms. Two of the bedrooms have direct access to another terrace also with an open view Private parking space Lovely community pool and garden area A unique property. Very hard to find this interior space within walking distance to all amenities and views.

Setting Beachside

Features Covered Terrace Lift Fitted Wardrobes Private Terrace Orientation South West

Kitchen V Fully Fitted Pool Communal

Garden Communal Views Sea Mountain Panoramic Parking Garage

Private