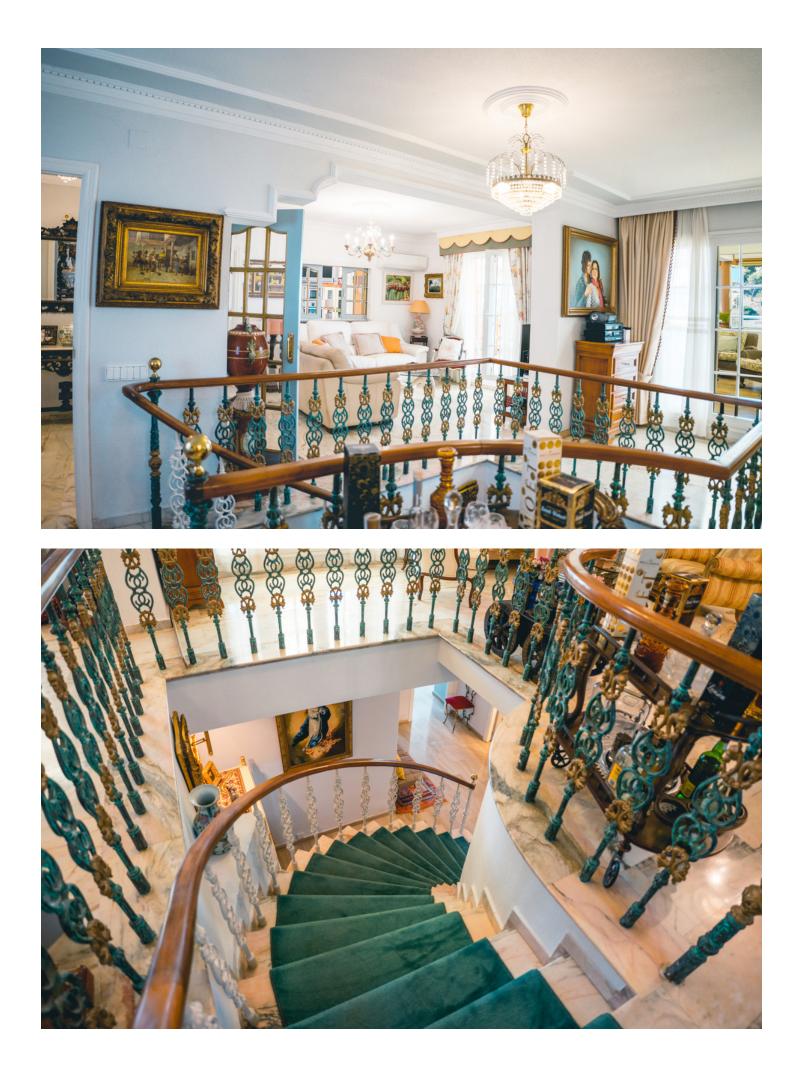

4 🔙 3 368 m2

Prime location! Duplex penthouse located in Fuengirola Within walking distance to all amenities, beachside, great access to the highway Amazing views overlooking the sohail castle, the river and towards the sea Distributed over 2 levels as follows First level: Spacious living / dining area, 1 bathroom and the independent kitchen which is fully equipped and has direct access to the terrace On the bottom floor you find the 4 bedrooms and 2 bathrooms. Two of the bedrooms have direct access to another terrace also with an open view Private parking space Lovely community pool and garden area A unique property. Very hard to find this interior space within walking distance to all amenities and views.