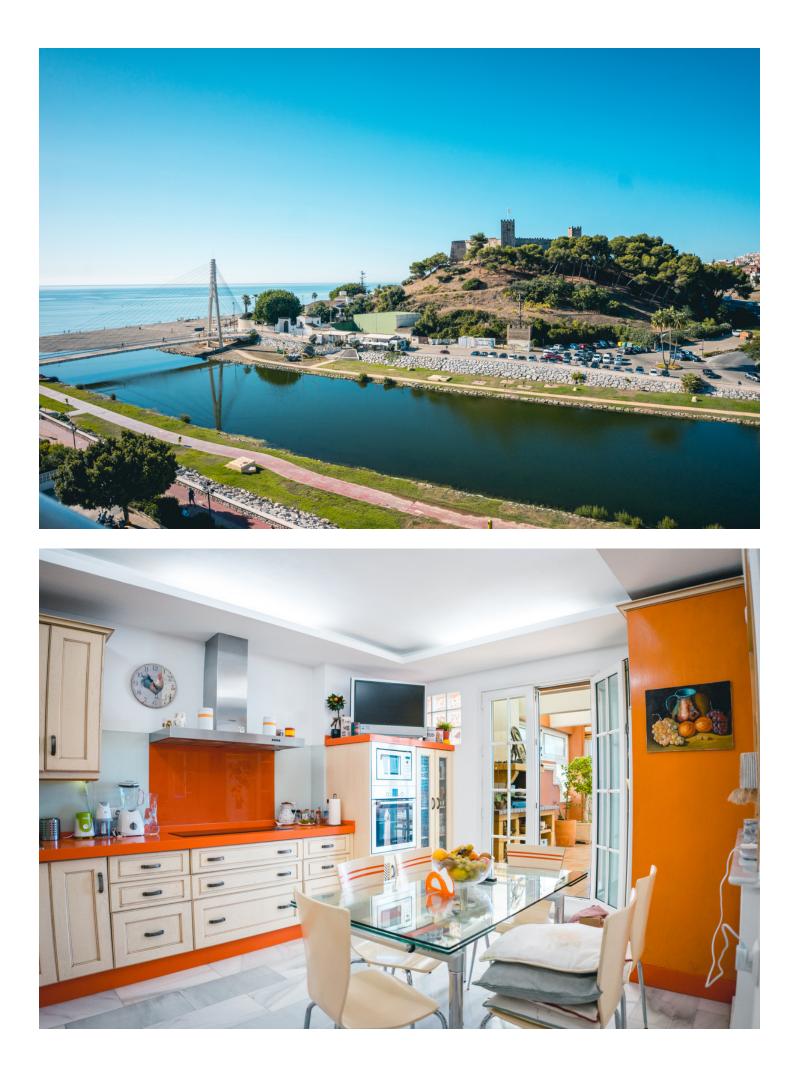

4 🔙 3 368 m2

Prime location! Duplex penthouse located in Fuengirola Within walking distance to all amenities, beachside, great access to the highway Amazing views overlooking the sohail castle, the river and towards the sea Distributed over 2 levels as follows First level: Spacious living / dining area, 1 bathroom and the independent kitchen which is fully equipped and has direct access to the terrace On the bottom floor you find the 4 bedrooms and 2 bathrooms. Two of the bedrooms have direct access to another terrace also with an open view Private parking space Lovely community pool and garden area A unique property. Very hard to find this interior space within walking distance to all amenities and views.

Setting Beachside

Features Covered Terrace Lift Fitted Wardrobes Private Terrace Orientation South West

Kitchen V Fully Fitted Pool Communal

Garden Communal Views Sea Mountain Panoramic Parking Garage

Private