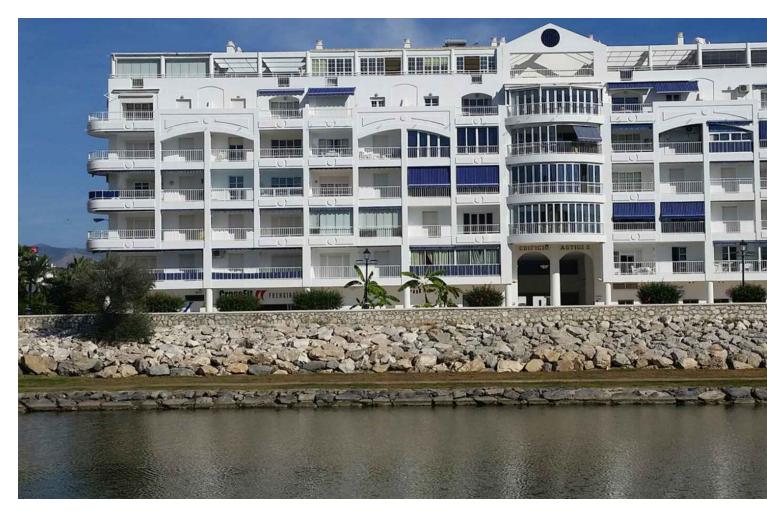

4 🔙 3 368 m2

Prime location! Duplex penthouse located in Fuengirola Within walking distance to all amenities, beachside, great access to the highway Amazing views overlooking the sohail castle, the river and towards the sea Distributed over 2 levels as follows First level: Spacious living / dining area, 1 bathroom and the independent kitchen which is fully equipped and has direct access to the terrace On the bottom floor you find the 4 bedrooms and 2 bathrooms. Two of the bedrooms have direct access to another terrace also with an open view Private parking space Lovely community pool and garden area A unique property. Very hard to find this interior space within walking distance to all amenities and views.

Setting Beachside

Features Covered Terrace Lift Fitted Wardrobes Private Terrace Orientation South West

Kitchen V Fully Fitted Pool Communal

Garden Communal Views Sea Mountain Panoramic Parking Garage

Private