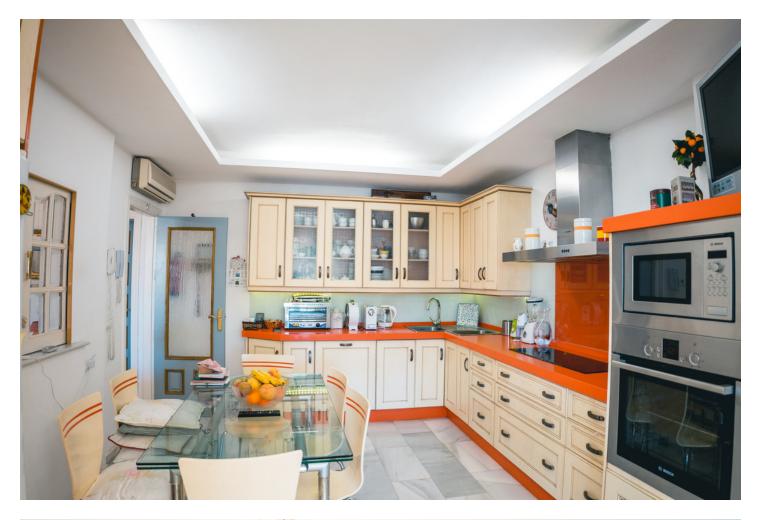

4 🔙 3 368 m2

Prime location! Duplex penthouse located in Fuengirola Within walking distance to all amenities, beachside, great access to the highway Amazing views overlooking the sohail castle, the river and towards the sea Distributed over 2 levels as follows First level: Spacious living / dining area, 1 bathroom and the independent kitchen which is fully equipped and has direct access to the terrace On the bottom floor you find the 4 bedrooms and 2 bathrooms. Two of the bedrooms have direct access to another terrace also with an open view Private parking space Lovely community pool and garden area A unique property. Very hard to find this interior space within walking distance to all amenities and views.

Setting Beachside

Features Covered Terrace Lift Fitted Wardrobes Private Terrace Orientation South West

Kitchen V Fully Fitted Pool Communal

Garden Communal Views Sea Mountain Panoramic Parking Garage

Private