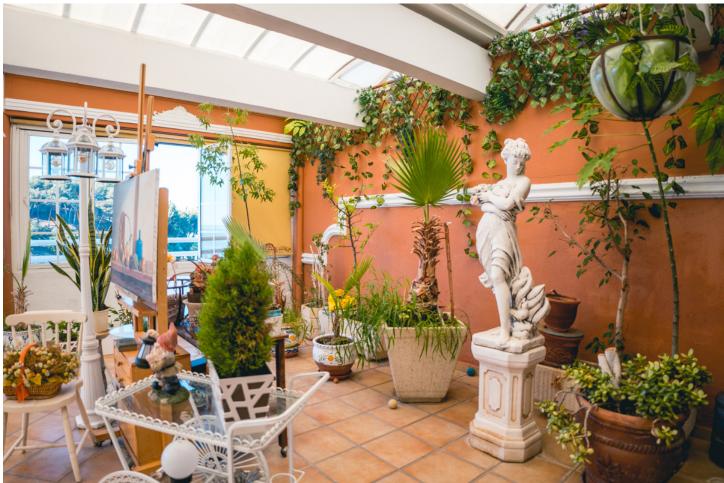

4 🔙 3 368 m2

Prime location! Duplex penthouse located in Fuengirola Within walking distance to all amenities, beachside, great access to the highway Amazing views overlooking the sohail castle, the river and towards the sea Distributed over 2 levels as follows First level: Spacious living / dining area, 1 bathroom and the independent kitchen which is fully equipped and has direct access to the terrace On the bottom floor you find the 4 bedrooms and 2 bathrooms. Two of the bedrooms have direct access to another terrace also with an open view Private parking space Lovely community pool and garden area A unique property. Very hard to find this interior space within walking distance to all amenities and views.