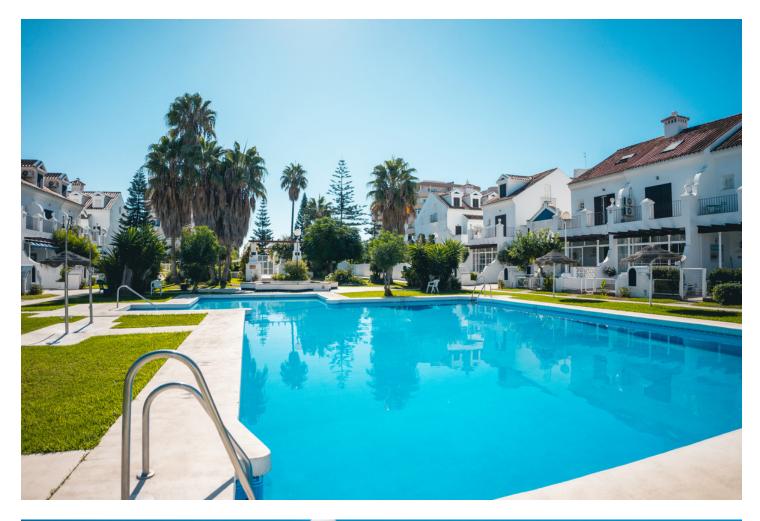

4 🔙 3 368 m2

Prime location! Duplex penthouse located in Fuengirola Within walking distance to all amenities, beachside, great access to the highway Amazing views overlooking the sohail castle, the river and towards the sea Distributed over 2 levels as follows First level: Spacious living / dining area, 1 bathroom and the independent kitchen which is fully equipped and has direct access to the terrace On the bottom floor you find the 4 bedrooms and 2 bathrooms. Two of the bedrooms have direct access to another terrace also with an open view Private parking space Lovely community pool and garden area A unique property. Very hard to find this interior space within walking distance to all amenities and views.

Setting Beachside

Features Covered Terrace Lift Fitted Wardrobes Private Terrace Orientation South West

Kitchen V Fully Fitted Pool Communal

Garden Communal Views Sea Mountain Panoramic Parking Garage

Private