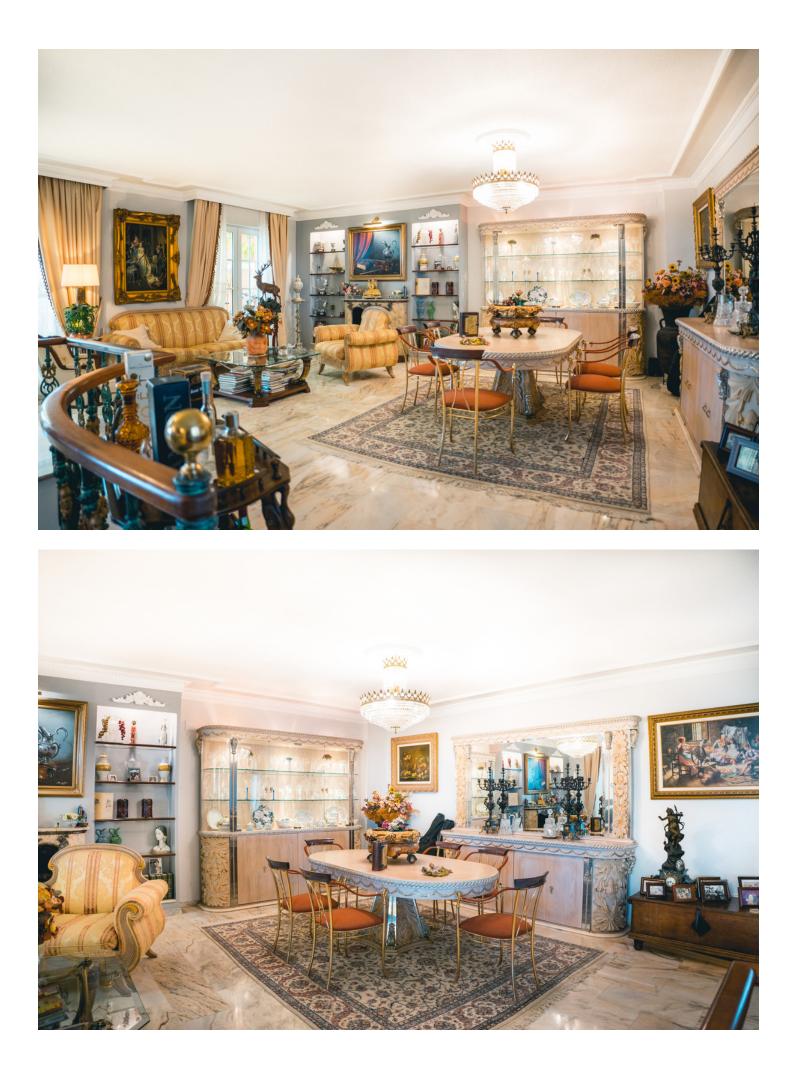

4 🔙 3 368 m2

Prime location! Duplex penthouse located in Fuengirola Within walking distance to all amenities, beachside, great access to the highway Amazing views overlooking the sohail castle, the river and towards the sea Distributed over 2 levels as follows First level: Spacious living / dining area, 1 bathroom and the independent kitchen which is fully equipped and has direct access to the terrace On the bottom floor you find the 4 bedrooms and 2 bathrooms. Two of the bedrooms have direct access to another terrace also with an open view Private parking space Lovely community pool and garden area A unique property. Very hard to find this interior space within walking distance to all amenities and views.