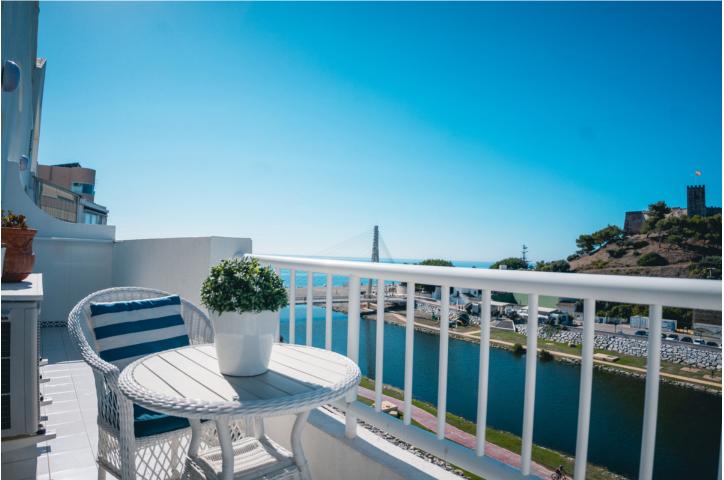

4 🔙 3 368 m2

Prime location! Duplex penthouse located in Fuengirola Within walking distance to all amenities, beachside, great access to the highway Amazing views overlooking the sohail castle, the river and towards the sea Distributed over 2 levels as follows First level: Spacious living / dining area, 1 bathroom and the independent kitchen which is fully equipped and has direct access to the terrace On the bottom floor you find the 4 bedrooms and 2 bathrooms. Two of the bedrooms have direct access to another terrace also with an open view Private parking space Lovely community pool and garden area A unique property. Very hard to find this interior space within walking distance to all amenities and views.

Setting Beachside

Features Covered Terrace Lift Fitted Wardrobes Private Terrace Orientation South West

Kitchen V Fully Fitted Pool Communal

Garden Communal Views Sea Mountain Panoramic Parking Garage

Private