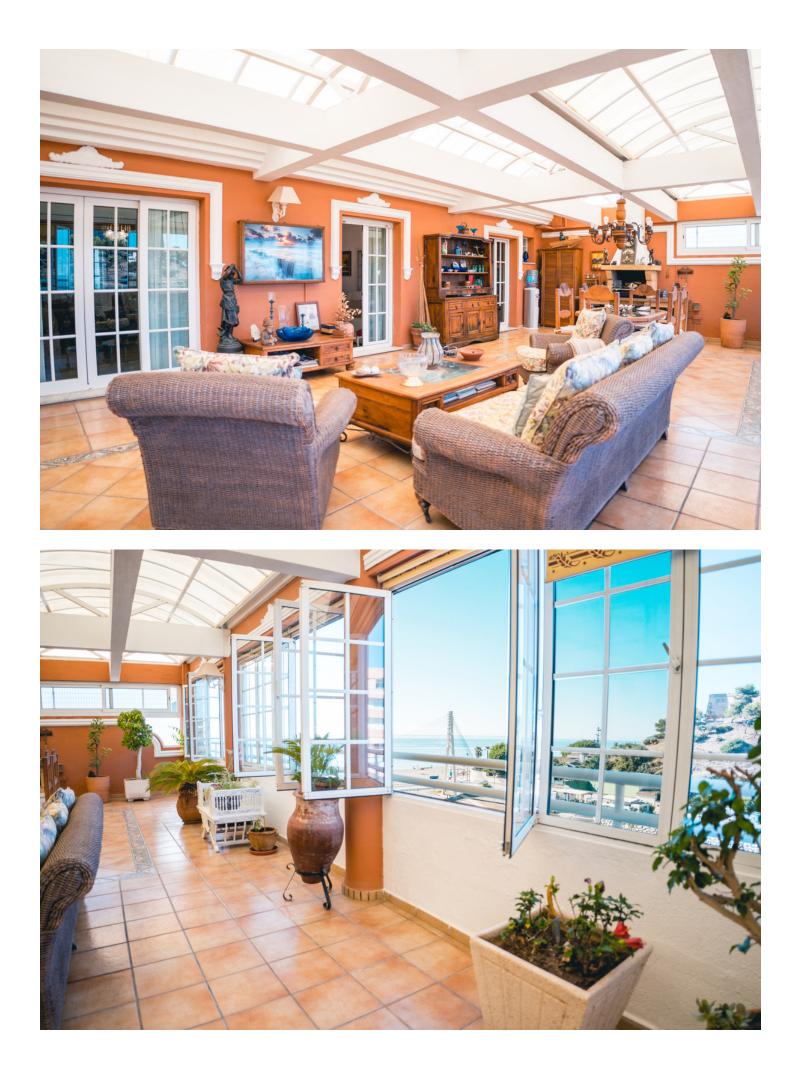

4 🔙 3 368 m2

Prime location! Duplex penthouse located in Fuengirola Within walking distance to all amenities, beachside, great access to the highway Amazing views overlooking the sohail castle, the river and towards the sea Distributed over 2 levels as follows First level: Spacious living / dining area, 1 bathroom and the independent kitchen which is fully equipped and has direct access to the terrace On the bottom floor you find the 4 bedrooms and 2 bathrooms. Two of the bedrooms have direct access to another terrace also with an open view Private parking space Lovely community pool and garden area A unique property. Very hard to find this interior space within walking distance to all amenities and views.

Setting Beachside

Features Covered Terrace Lift Fitted Wardrobes Private Terrace Orientation South West

Kitchen V Fully Fitted Pool Communal

Garden Communal Views Sea Mountain Panoramic Parking Garage

Private