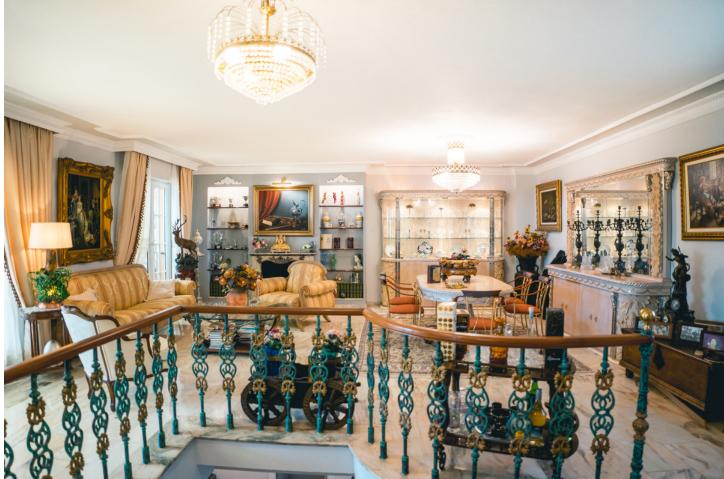

4 🔙 3 368 m2

Prime location! Duplex penthouse located in Fuengirola Within walking distance to all amenities, beachside, great access to the highway Amazing views overlooking the sohail castle, the river and towards the sea Distributed over 2 levels as follows First level: Spacious living / dining area, 1 bathroom and the independent kitchen which is fully equipped and has direct access to the terrace On the bottom floor you find the 4 bedrooms and 2 bathrooms. Two of the bedrooms have direct access to another terrace also with an open view Private parking space Lovely community pool and garden area A unique property. Very hard to find this interior space within walking distance to all amenities and views.