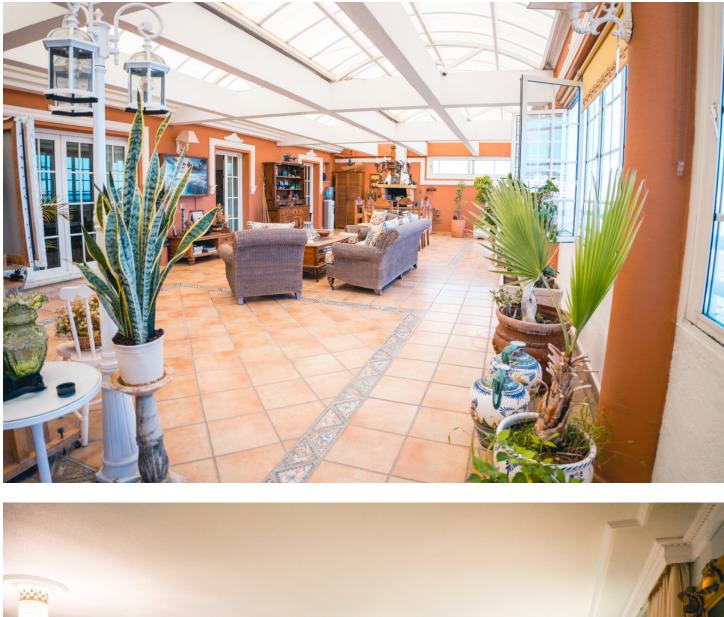

4 🔙 3 368 m2

Prime location! Duplex penthouse located in Fuengirola Within walking distance to all amenities, beachside, great access to the highway Amazing views overlooking the sohail castle, the river and towards the sea Distributed over 2 levels as follows First level: Spacious living / dining area, 1 bathroom and the independent kitchen which is fully equipped and has direct access to the terrace On the bottom floor you find the 4 bedrooms and 2 bathrooms. Two of the bedrooms have direct access to another terrace also with an open view Private parking space Lovely community pool and garden area A unique property. Very hard to find this interior space within walking distance to all amenities and views.