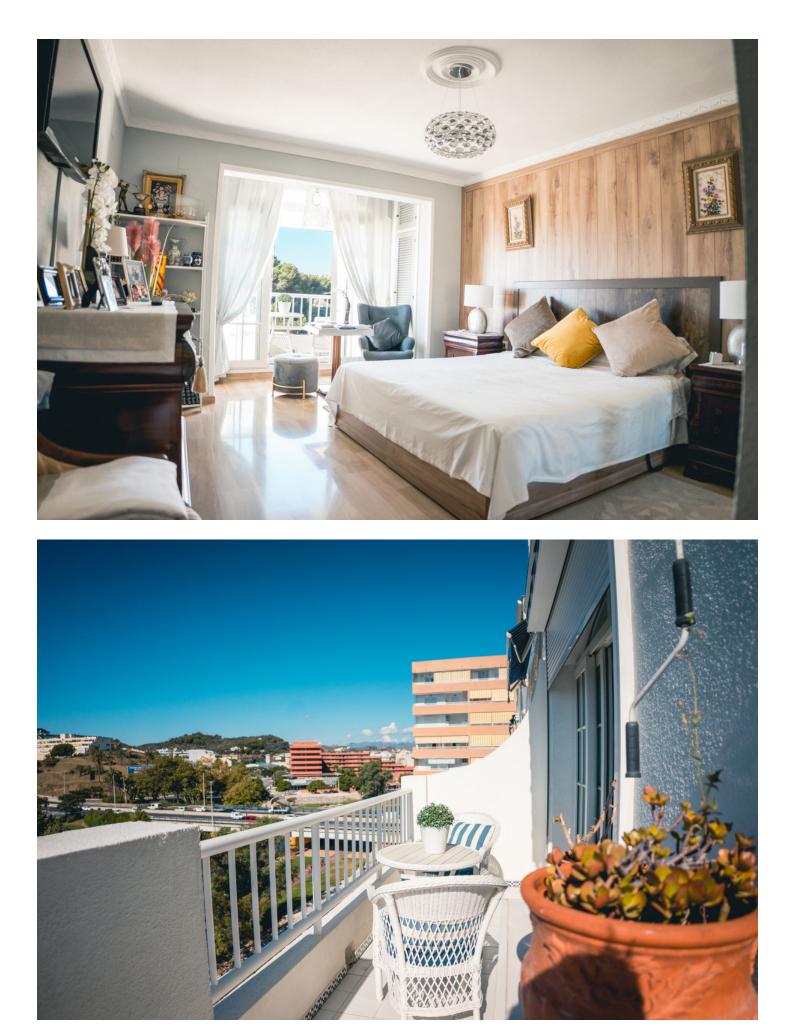

4 🔙 3 368 m2

Prime location! Duplex penthouse located in Fuengirola Within walking distance to all amenities, beachside, great access to the highway Amazing views overlooking the sohail castle, the river and towards the sea Distributed over 2 levels as follows First level: Spacious living / dining area, 1 bathroom and the independent kitchen which is fully equipped and has direct access to the terrace On the bottom floor you find the 4 bedrooms and 2 bathrooms. Two of the bedrooms have direct access to another terrace also with an open view Private parking space Lovely community pool and garden area A unique property. Very hard to find this interior space within walking distance to all amenities and views.