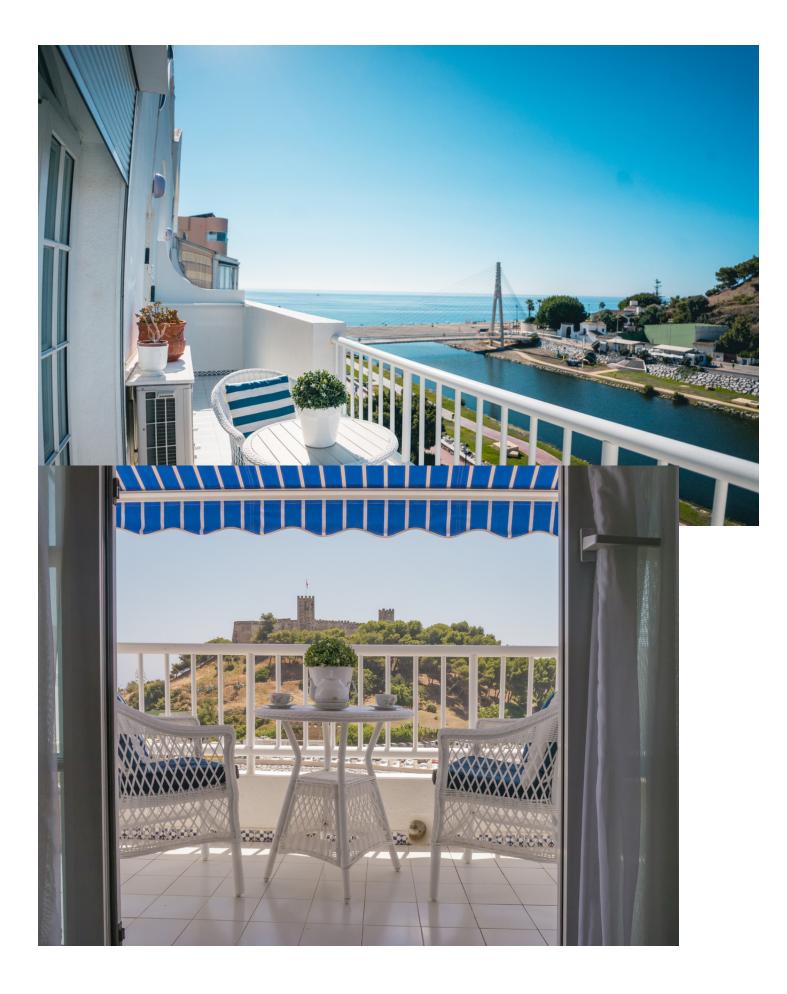

4 🔙 3 368 m2

Prime location! Duplex penthouse located in Fuengirola Within walking distance to all amenities, beachside, great access to the highway Amazing views overlooking the sohail castle, the river and towards the sea Distributed over 2 levels as follows First level: Spacious living / dining area, 1 bathroom and the independent kitchen which is fully equipped and has direct access to the terrace On the bottom floor you find the 4 bedrooms and 2 bathrooms. Two of the bedrooms have direct access to another terrace also with an open view Private parking space Lovely community pool and garden area A unique property. Very hard to find this interior space within walking distance to all amenities and views.