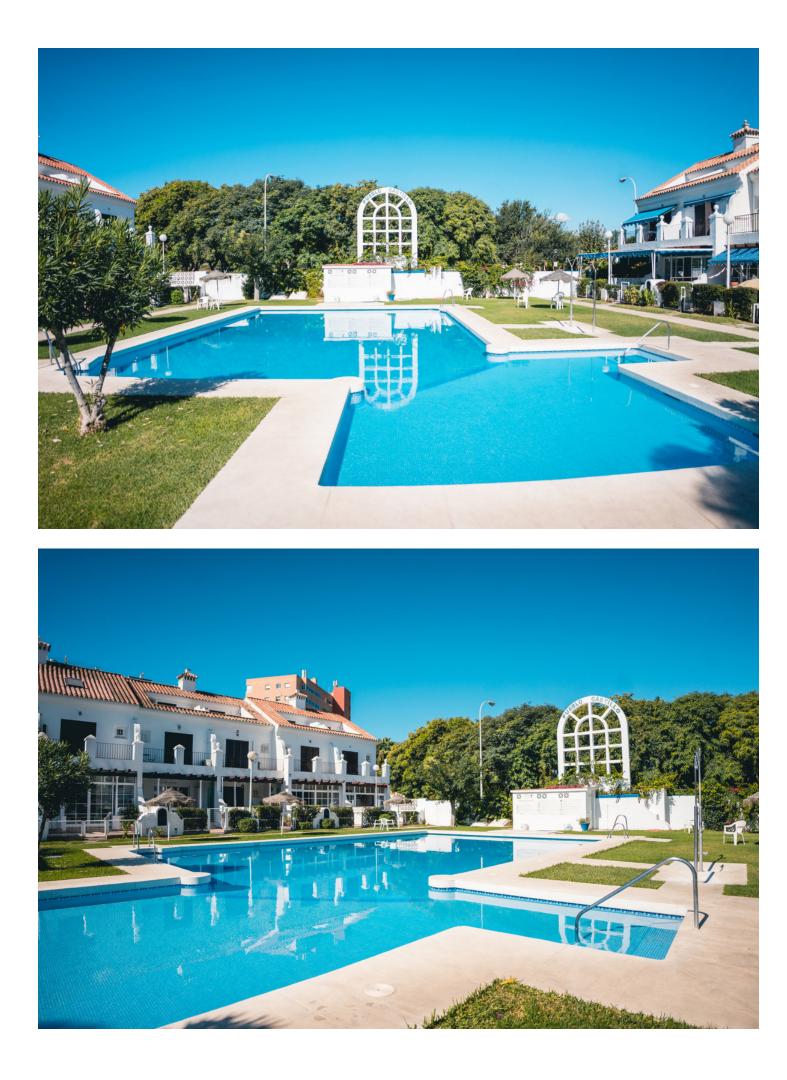

4 🔙 3 368 m2

Prime location! Duplex penthouse located in Fuengirola Within walking distance to all amenities, beachside, great access to the highway Amazing views overlooking the sohail castle, the river and towards the sea Distributed over 2 levels as follows First level: Spacious living / dining area, 1 bathroom and the independent kitchen which is fully equipped and has direct access to the terrace On the bottom floor you find the 4 bedrooms and 2 bathrooms. Two of the bedrooms have direct access to another terrace also with an open view Private parking space Lovely community pool and garden area A unique property. Very hard to find this interior space within walking distance to all amenities and views.

Setting Beachside

Features Covered Terrace Lift Fitted Wardrobes Private Terrace Orientation South West

Kitchen V Fully Fitted Pool Communal

Garden Communal Views Sea Mountain Panoramic Parking Garage

Private