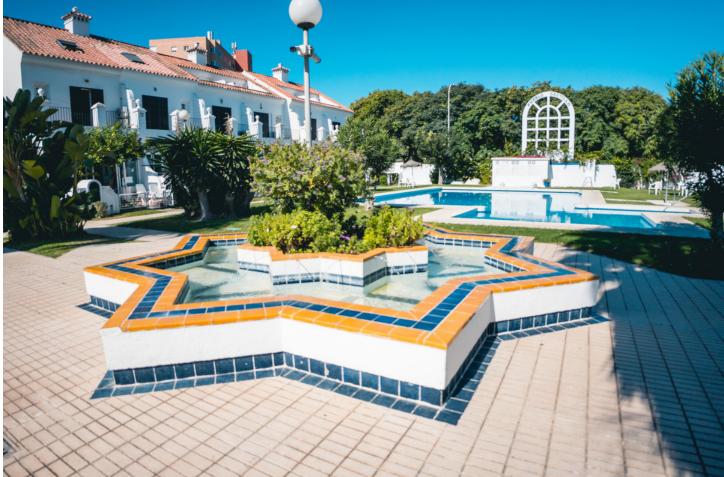

4 🔙 3 368 m2

Prime location! Duplex penthouse located in Fuengirola Within walking distance to all amenities, beachside, great access to the highway Amazing views overlooking the sohail castle, the river and towards the sea Distributed over 2 levels as follows First level: Spacious living / dining area, 1 bathroom and the independent kitchen which is fully equipped and has direct access to the terrace On the bottom floor you find the 4 bedrooms and 2 bathrooms. Two of the bedrooms have direct access to another terrace also with an open view Private parking space Lovely community pool and garden area A unique property. Very hard to find this interior space within walking distance to all amenities and views.

Setting Beachside

Features Covered Terrace Lift Fitted Wardrobes Private Terrace Orientation South West

Kitchen V Fully Fitted Pool Communal

Garden Communal Views Sea Mountain Panoramic Parking Garage

Private