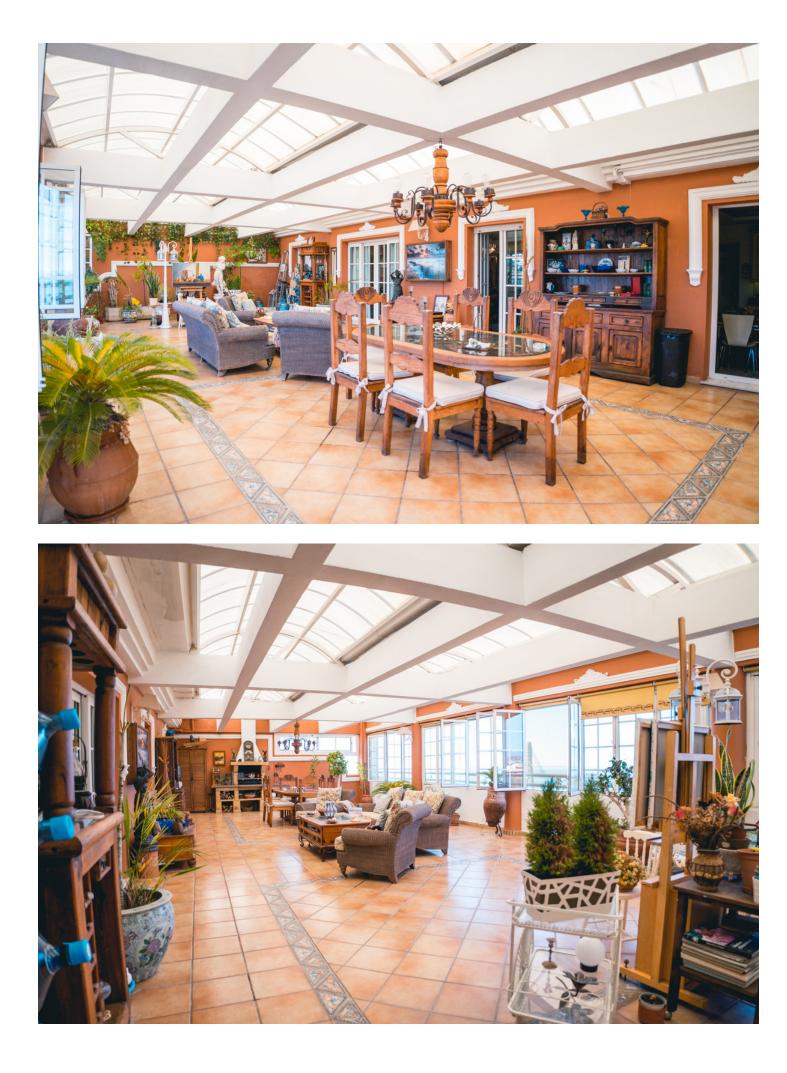

4 🔙 3 368 m2

Prime location! Duplex penthouse located in Fuengirola Within walking distance to all amenities, beachside, great access to the highway Amazing views overlooking the sohail castle, the river and towards the sea Distributed over 2 levels as follows First level: Spacious living / dining area, 1 bathroom and the independent kitchen which is fully equipped and has direct access to the terrace On the bottom floor you find the 4 bedrooms and 2 bathrooms. Two of the bedrooms have direct access to another terrace also with an open view Private parking space Lovely community pool and garden area A unique property. Very hard to find this interior space within walking distance to all amenities and views.