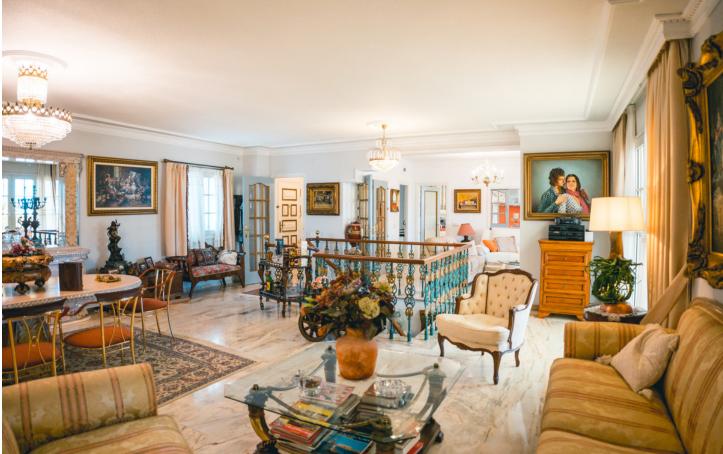

4 🔙 3 368 m2

Prime location! Duplex penthouse located in Fuengirola Within walking distance to all amenities, beachside, great access to the highway Amazing views overlooking the sohail castle, the river and towards the sea Distributed over 2 levels as follows First level: Spacious living / dining area, 1 bathroom and the independent kitchen which is fully equipped and has direct access to the terrace On the bottom floor you find the 4 bedrooms and 2 bathrooms. Two of the bedrooms have direct access to another terrace also with an open view Private parking space Lovely community pool and garden area A unique property. Very hard to find this interior space within walking distance to all amenities and views.