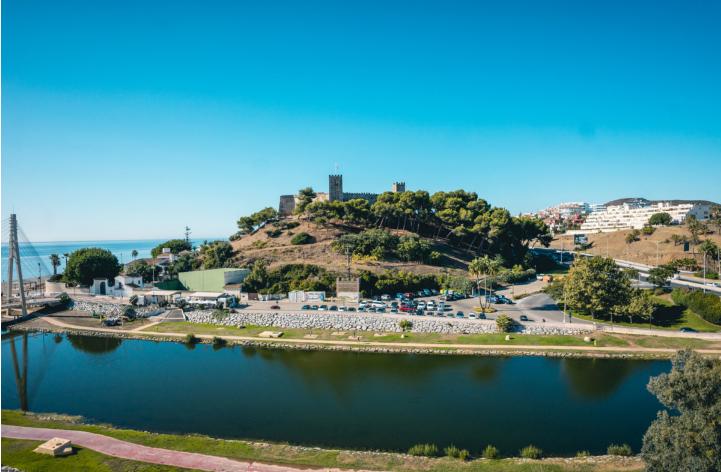

4 🔙 3 368 m2

Prime location! Duplex penthouse located in Fuengirola Within walking distance to all amenities, beachside, great access to the highway Amazing views overlooking the sohail castle, the river and towards the sea Distributed over 2 levels as follows First level: Spacious living / dining area, 1 bathroom and the independent kitchen which is fully equipped and has direct access to the terrace On the bottom floor you find the 4 bedrooms and 2 bathrooms. Two of the bedrooms have direct access to another terrace also with an open view Private parking space Lovely community pool and garden area A unique property. Very hard to find this interior space within walking distance to all amenities and views.