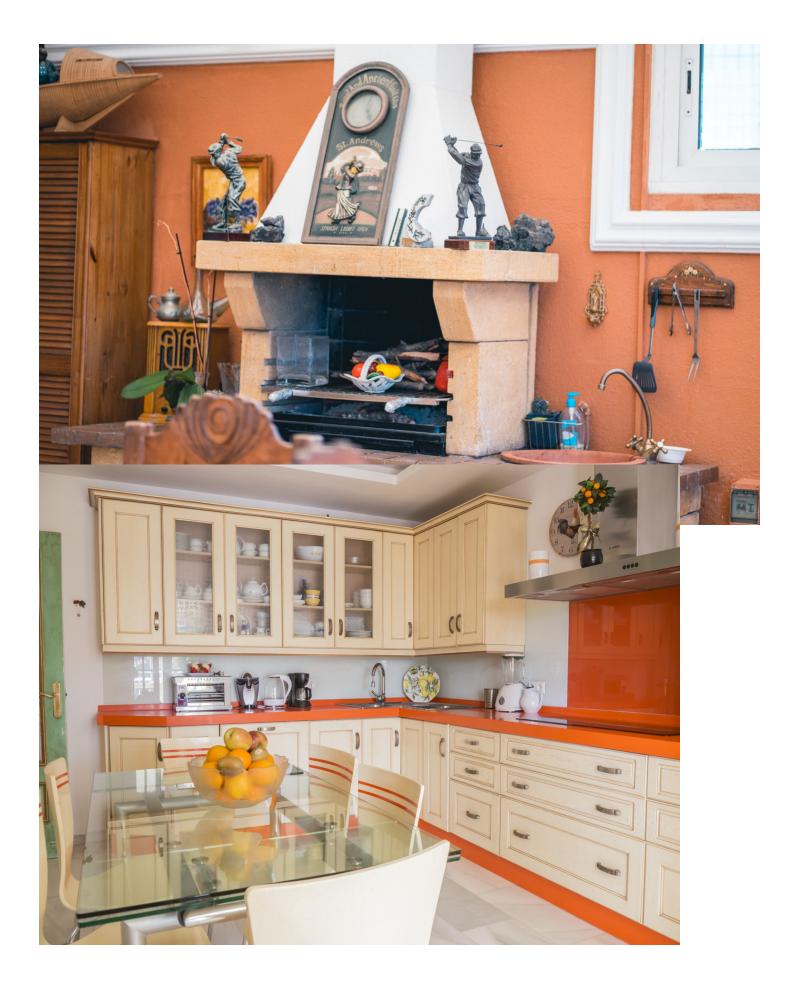

4 🔙 3 368 m2

Prime location! Duplex penthouse located in Fuengirola Within walking distance to all amenities, beachside, great access to the highway Amazing views overlooking the sohail castle, the river and towards the sea Distributed over 2 levels as follows First level: Spacious living / dining area, 1 bathroom and the independent kitchen which is fully equipped and has direct access to the terrace On the bottom floor you find the 4 bedrooms and 2 bathrooms. Two of the bedrooms have direct access to another terrace also with an open view Private parking space Lovely community pool and garden area A unique property. Very hard to find this interior space within walking distance to all amenities and views.