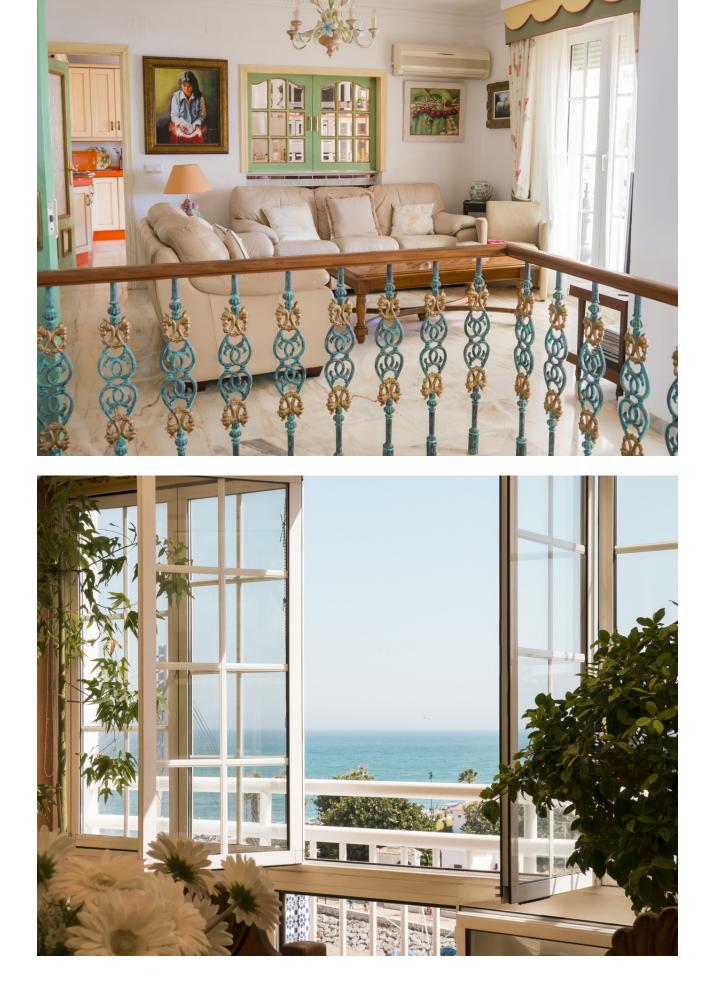

4 🔙 3 368 m2

Prime location! Duplex penthouse located in Fuengirola Within walking distance to all amenities, beachside, great access to the highway Amazing views overlooking the sohail castle, the river and towards the sea Distributed over 2 levels as follows First level: Spacious living / dining area, 1 bathroom and the independent kitchen which is fully equipped and has direct access to the terrace On the bottom floor you find the 4 bedrooms and 2 bathrooms. Two of the bedrooms have direct access to another terrace also with an open view Private parking space Lovely community pool and garden area A unique property. Very hard to find this interior space within walking distance to all amenities and views.