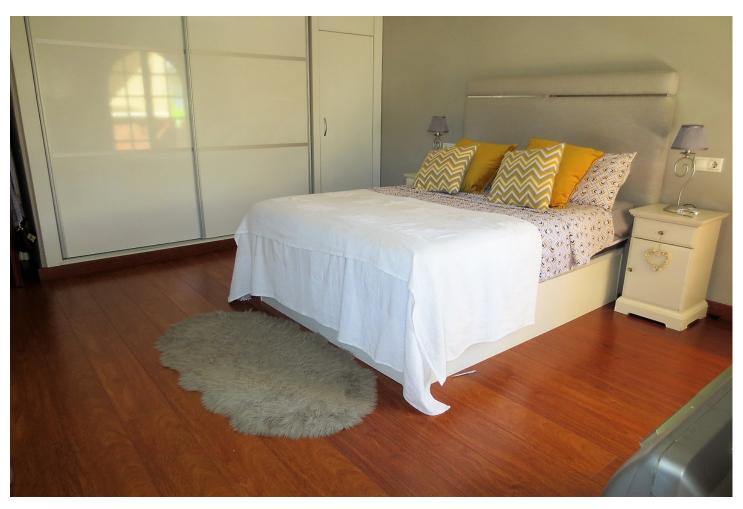

3

2

204 m2

STUNNING DUPLEX PENTHOUSE in Los Boliches surrounded by all services like Bars Restaurants, shops and just at 130 meters from the Paseo Marítimo and the beach. The property enjoyed a large solarium with panoramic views and sun all day. The duplex with over 204 m² built, It has a very large spaces, It is in perfect condition and ready to move in. The distribution is as follows: -Main floor: Entrance hall, independent kitchen, beautiful and large living room bordered by windows that give access to a beautiful long terrace, there is also a dining room that could be easily converted into an extra bedroom, if it is necessary. -Second floor: on this level there is a large hall, a full bathroom, 2 spectacular and large bedrooms, the main one with an en-suite bathroom. Both bedroom share a terrace like the one in the main floor. From the hall, there is a spiral staircase that leads to the third bedroom and the solarium, this bedroom is currently used as a living room. Built meters: 204 m2. Useful surface: 172 m² Year of construction: 1983. NOTE: In the building there are only two duplex apartments and It does not have an elevator, but there is space to install a private one This is a unique property in the perfect location, you won't find anything like this beautiful home!

Orientation Condition Climate Control Settina **✓** Town East Excellent Air Conditioning Beachside South East Close To Shops South Close To Sea South West Close To Schools West **Features** Kitchen Fully Fitted Mountain Covered Terrace ❤ Urban Fitted Wardrobes Solarium Ensuite Bathroom