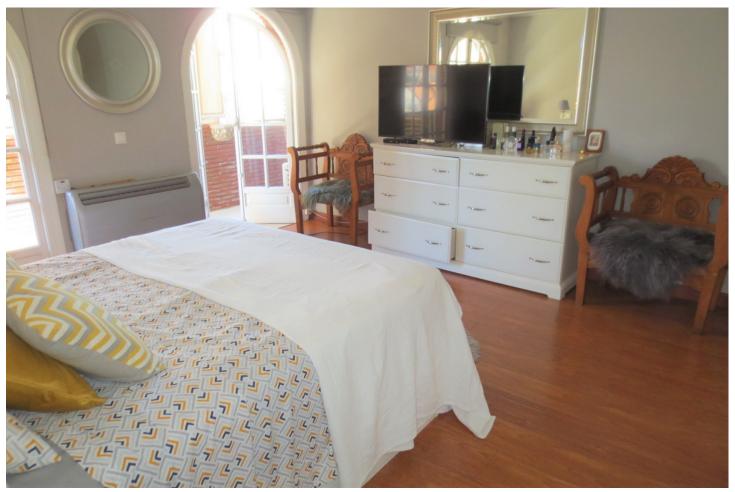

3

2

204 m2

STUNNING DUPLEX PENTHOUSE in Los Boliches surrounded by all services like Bars Restaurants, shops and just at 130 meters from the Paseo Marítimo and the beach. The property enjoyed a large solarium with panoramic views and sun all day. The duplex with over 204 m² built, It has a very large spaces, It is in perfect condition and ready to move in. The distribution is as follows: -Main floor: Entrance hall, independent kitchen, beautiful and large living room bordered by windows that give access to a beautiful long terrace, there is also a dining room that could be easily converted into an extra bedroom, if it is necessary. -Second floor: on this level there is a large hall, a full bathroom, 2 spectacular and large bedrooms, the main one with an en-suite bathroom. Both bedroom share a terrace like the one in the main floor. From the hall, there is a spiral staircase that leads to the third bedroom and the solarium, this bedroom is currently used as a living room. Built meters: 204 m2. Useful surface: 172 m² Year of construction: 1983. NOTE: In the building there are only two duplex apartments and It does not have an elevator, but there is space to install a private one This is a unique property in the perfect location, you won't find anything like this beautiful home!

Orientation Condition Climate Control Settina **✓** Town East Excellent Air Conditioning Beachside South East Close To Shops South Close To Sea South West Close To Schools West **Features** Kitchen Fully Fitted Mountain Covered Terrace ❤ Urban Fitted Wardrobes Solarium Ensuite Bathroom