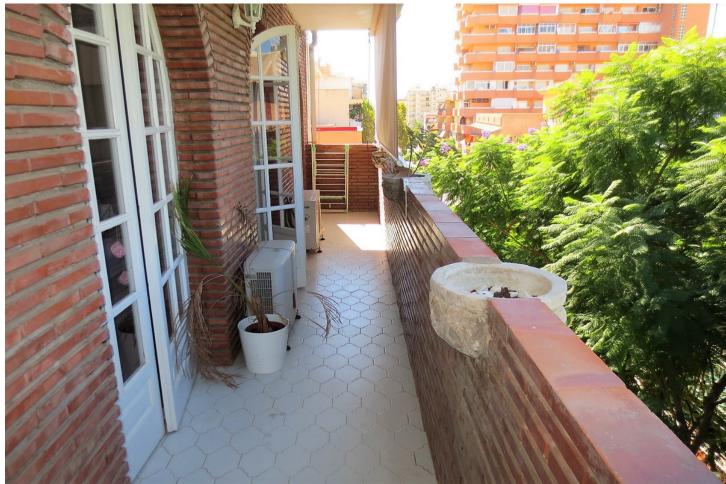

3

2

204 m2

STUNNING DUPLEX PENTHOUSE in Los Boliches surrounded by all services like Bars Restaurants, shops and just at 130 meters from the Paseo Marítimo and the beach. The property enjoyed a large solarium with panoramic views and sun all day. The duplex with over 204 m² built, It has a very large spaces, It is in perfect condition and ready to move in. The distribution is as follows: -Main floor: Entrance hall, independent kitchen, beautiful and large living room bordered by windows that give access to a beautiful long terrace, there is also a dining room that could be easily converted into an extra bedroom, if it is necessary. -Second floor: on this level there is a large hall, a full bathroom, 2 spectacular and large bedrooms, the main one with an en-suite bathroom. Both bedroom share a terrace like the one in the main floor. From the hall, there is a spiral staircase that leads to the third bedroom and the solarium, this bedroom is currently used as a living room. Built meters: 204 m2. Useful surface: 172 m² Year of construction: 1983. NOTE: In the building there are only two duplex apartments and It does not have an elevator, but there is space to install a private one This is a unique property in the perfect location, you won't find anything like this beautiful home!

Orientation Condition Climate Control Settina **✓** Town East Excellent Air Conditioning Beachside South East Close To Shops South Close To Sea South West Close To Schools West **Features** Kitchen Fully Fitted Mountain Covered Terrace ❤ Urban Fitted Wardrobes Solarium Ensuite Bathroom