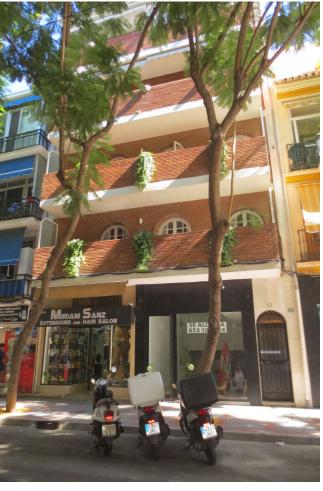

3

2

204 m2

STUNNING DUPLEX PENTHOUSE in Los Boliches surrounded by all services like Bars Restaurants, shops and just at 130 meters from the Paseo Marítimo and the beach. The property enjoyed a large solarium with panoramic views and sun all day. The duplex with over 204 m² built, It has a very large spaces, It is in perfect condition and ready to move in. The distribution is as follows: -Main floor: Entrance hall, independent kitchen, beautiful and large living room bordered by windows that give access to a beautiful long terrace, there is also a dining room that could be easily converted into an extra bedroom, if it is necessary. -Second floor: on this level there is a large hall, a full bathroom, 2 spectacular and large bedrooms, the main one with an en-suite bathroom. Both bedroom share a terrace like the one in the main floor. From the hall, there is a spiral staircase that leads to the third bedroom and the solarium, this bedroom is currently used as a living room. Built meters: 204 m2. Useful surface: 172 m² Year of construction: 1983. NOTE: In the building there are only two duplex apartments and It does not have an elevator, but there is space to install a private one This is a unique property in the perfect location, you won't find anything like this beautiful home!