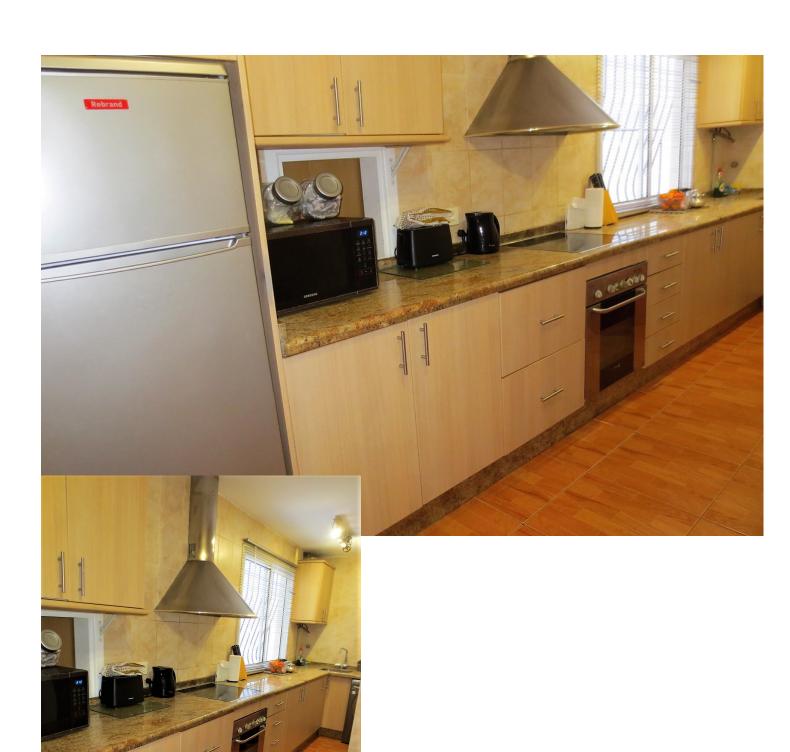

3

2

204 m2

STUNNING DUPLEX PENTHOUSE in Los Boliches surrounded by all services like Bars Restaurants, shops and just at 130 meters from the Paseo Marítimo and the beach. The property enjoyed a large solarium with panoramic views and sun all day. The duplex with over 204 m² built, It has a very large spaces, It is in perfect condition and ready to move in. The distribution is as follows: -Main floor: Entrance hall, independent kitchen, beautiful and large living room bordered by windows that give access to a beautiful long terrace, there is also a dining room that could be easily converted into an extra bedroom, if it is necessary. -Second floor: on this level there is a large hall, a full bathroom, 2 spectacular and large bedrooms, the main one with an en-suite bathroom. Both bedroom share a terrace like the one in the main floor. From the hall, there is a spiral staircase that leads to the third bedroom and the solarium, this bedroom is currently used as a living room. Built meters: 204 m2. Useful surface: 172 m² Year of construction: 1983. NOTE: In the building there are only two duplex apartments and It does not have an elevator, but there is space to install a private one This is a unique property in the perfect location, you won't find anything like this beautiful home!

Orientation Condition Climate Control Settina **✓** Town East Excellent Air Conditioning Beachside South East Close To Shops South Close To Sea South West Close To Schools West **Features** Kitchen Fully Fitted Mountain Covered Terrace ❤ Urban Fitted Wardrobes Solarium Ensuite Bathroom