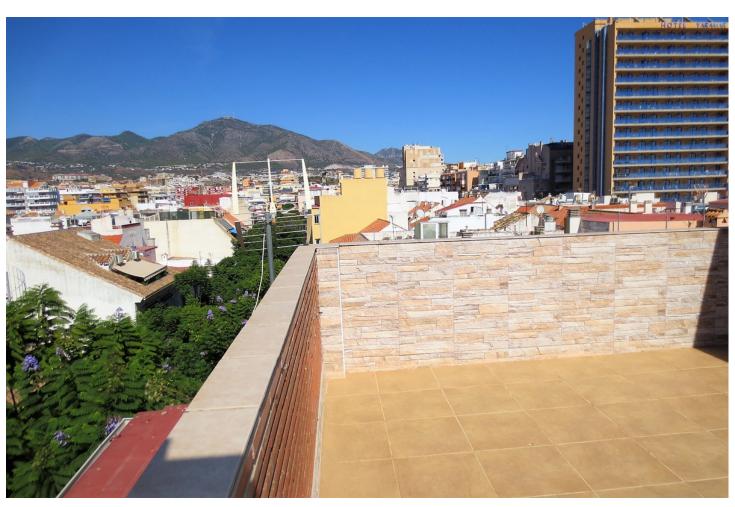

3

2

204 m2

STUNNING DUPLEX PENTHOUSE in Los Boliches surrounded by all services like Bars Restaurants, shops and just at 130 meters from the Paseo Marítimo and the beach. The property enjoyed a large solarium with panoramic views and sun all day. The duplex with over 204 m² built, It has a very large spaces, It is in perfect condition and ready to move in. The distribution is as follows: -Main floor: Entrance hall, independent kitchen, beautiful and large living room bordered by windows that give access to a beautiful long terrace, there is also a dining room that could be easily converted into an extra bedroom, if it is necessary. -Second floor: on this level there is a large hall, a full bathroom, 2 spectacular and large bedrooms, the main one with an en-suite bathroom. Both bedroom share a terrace like the one in the main floor. From the hall, there is a spiral staircase that leads to the third bedroom and the solarium, this bedroom is currently used as a living room. Built meters: 204 m2. Useful surface: 172 m² Year of construction: 1983. NOTE: In the building there are only two duplex apartments and It does not have an elevator, but there is space to install a private one This is a unique property in the perfect location, you won't find anything like this beautiful home!

Orientation Condition Climate Control Settina **✓** Town East Excellent Air Conditioning Beachside South East Close To Shops South Close To Sea South West Close To Schools West **Features** Kitchen Fully Fitted Mountain Covered Terrace ❤ Urban Fitted Wardrobes Solarium Ensuite Bathroom