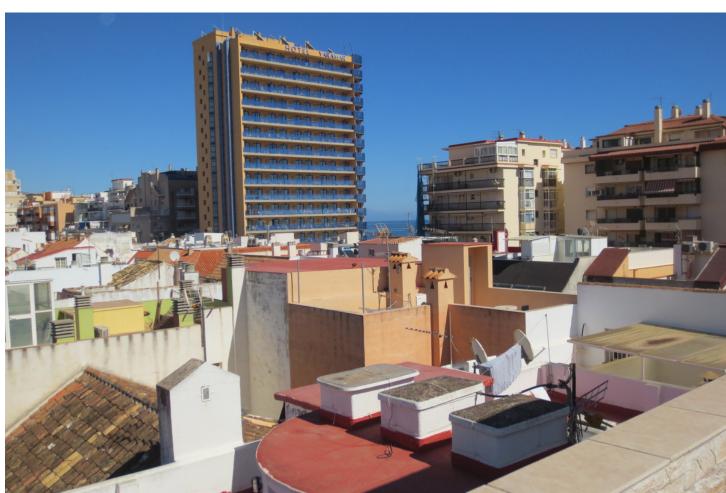

3

2

204 m2

STUNNING DUPLEX PENTHOUSE in Los Boliches surrounded by all services like Bars Restaurants, shops and just at 130 meters from the Paseo Marítimo and the beach. The property enjoyed a large solarium with panoramic views and sun all day. The duplex with over 204 m² built, It has a very large spaces, It is in perfect condition and ready to move in. The distribution is as follows: -Main floor: Entrance hall, independent kitchen, beautiful and large living room bordered by windows that give access to a beautiful long terrace, there is also a dining room that could be easily converted into an extra bedroom, if it is necessary. -Second floor: on this level there is a large hall, a full bathroom, 2 spectacular and large bedrooms, the main one with an en-suite bathroom. Both bedroom share a terrace like the one in the main floor. From the hall, there is a spiral staircase that leads to the third bedroom and the solarium, this bedroom is currently used as a living room. Built meters: 204 m2. Useful surface: 172 m² Year of construction: 1983. NOTE: In the building there are only two duplex apartments and It does not have an elevator, but there is space to install a private one This is a unique property in the perfect location, you won't find anything like this beautiful home!

Orientation Condition Climate Control Settina **✓** Town East Excellent Air Conditioning Beachside South East Close To Shops South Close To Sea South West Close To Schools West **Features** Kitchen Fully Fitted Mountain Covered Terrace ❤ Urban Fitted Wardrobes Solarium Ensuite Bathroom