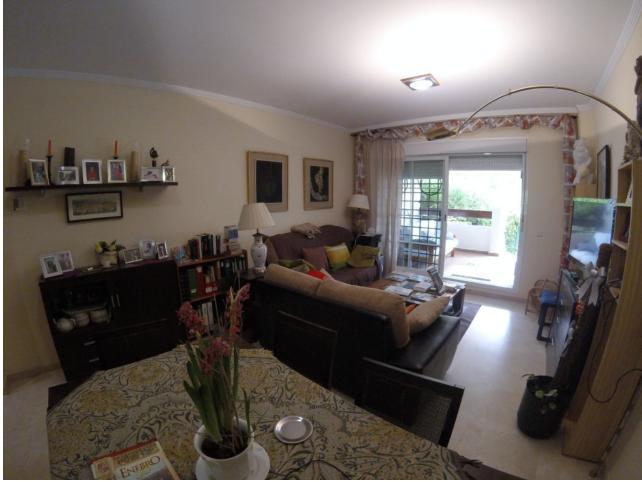

Spacious Ground Floor Duplex in Benalmadena with 4 Bedrooms and Community Pools Discover the allure of this expansive ground floor duplex in Benalmadena, offering a well-designed layout and comfortable living spaces. The main floor features a kitchen with a utility room and access to a patio, a living room with access to both a terrace and a patio, 2 bedrooms, and 2 bathrooms. On the ground floor, find 2 additional bedrooms, one with a sizable dressing room, 1 bathroom, and a living room with a wine cellar. Enjoy the amenities of a charming urbanization with 2 communal pools and a garden. Main Floor Layout: Kitchen with utility room and patio access Living room with terrace and patio access 2 bedrooms 2 bathrooms Ground Floor Highlights: 2 additional bedrooms 1 with a spacious dressing room 1 bathroom Living room with a wine cellar Community Amenities: Charming urbanization 2 communal pools Gardens Technical Details: Type: Ground Floor Apartment Location: Benalmadena, Costa del Sol Bedrooms: 4 Bathrooms: 3 Built Area: 180 m<sup>2</sup> Terrace: 20 m<sup>2</sup> 2 Seperate Gardens Setting: Town, Commercial Area, Close To Town, Close To Schools, Urbanisation. Condition: Excellent Additional Features: Lift, Fitted Wardrobes, Near Transport, Private Terrace, Tennis Court, Utility Room. Furniture: Part Furnished Kitchen: Fully Fitted Garden: Private Parking: Underground = 1 Private & Open = 1 Private.