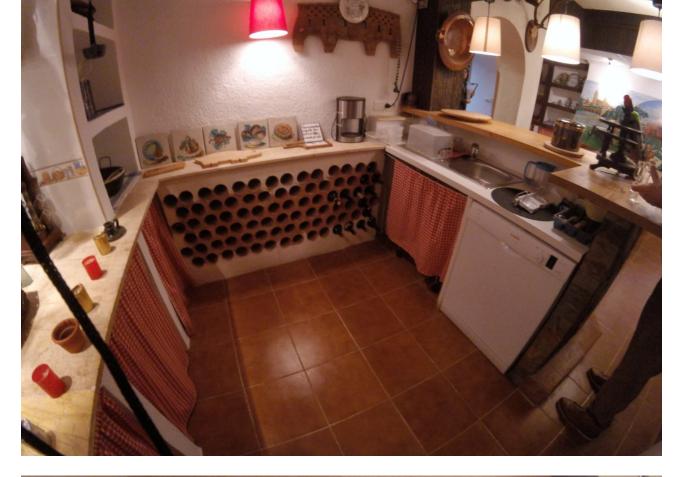

Spacious Ground Floor Duplex in Benalmadena with 4 Bedrooms and Community Pools Discover the allure of this expansive ground floor duplex in Benalmadena, offering a well-designed layout and comfortable living spaces. The main floor features a kitchen with a utility room and access to a patio, a living room with access to both a terrace and a patio, 2 bedrooms, and 2 bathrooms. On the ground floor, find 2 additional bedrooms, one with a sizable dressing room, 1 bathroom, and a living room with a wine cellar. Enjoy the amenities of a charming urbanization with 2 communal pools and a garden. Main Floor Layout: Kitchen with utility room and patio access Living room with terrace and patio access 2 bedrooms 2 bathrooms Ground Floor Highlights: 2 additional bedrooms 1 with a spacious dressing room 1 bathroom Living room with a wine cellar Community Amenities: Charming urbanization 2 communal pools Gardens Technical Details: Type: Ground Floor Apartment Location: Benalmadena, Costa del Sol Bedrooms: 4 Bathrooms: 3 Built Area: 180 m<sup>2</sup> Terrace: 20 m<sup>2</sup> 2 Seperate Gardens Setting: Town, Commercial Area, Close To Town, Close To Schools, Urbanisation. Condition: Excellent Additional Features: Lift, Fitted Wardrobes, Near Transport, Private Terrace, Tennis Court, Utility Room. Furniture: Part Furnished Kitchen: Fully Fitted Garden: Private Parking: Underground = 1 Private & Open = 1 Private.