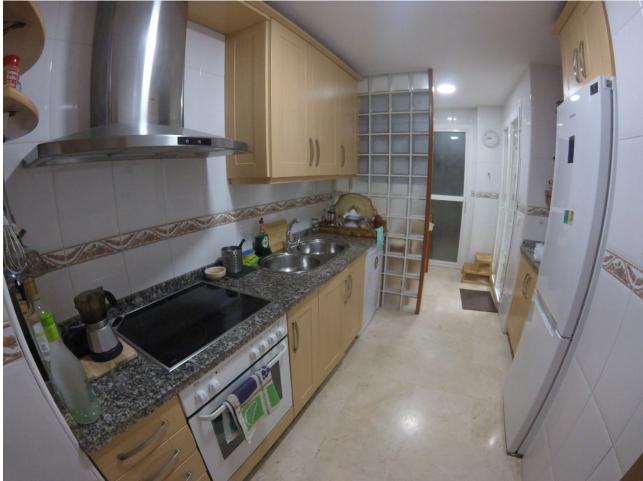

Spacious Ground Floor Duplex in Benalmadena with 4 Bedrooms and Community Pools Discover the allure of this expansive ground floor duplex in Benalmadena, offering a well-designed layout and comfortable living spaces. The main floor features a kitchen with a utility room and access to a patio, a living room with access to both a terrace and a patio, 2 bedrooms, and 2 bathrooms. On the ground floor, find 2 additional bedrooms, one with a sizable dressing room, 1 bathroom, and a living room with a wine cellar. Enjoy the amenities of a charming urbanization with 2 communal pools and a garden. Main Floor Layout: Kitchen with utility room and patio access Living room with terrace and patio access 2 bedrooms 2 bathrooms Ground Floor Highlights: 2 additional bedrooms 1 with a spacious dressing room 1 bathroom Living room with a wine cellar Community Amenities: Charming urbanization 2 communal pools Gardens Technical Details: Type: Ground Floor Apartment Location: Benalmadena, Costa del Sol Bedrooms: 4 Bathrooms: 3 Built Area: 180 m<sup>2</sup> Terrace: 20 m<sup>2</sup> 2 Seperate Gardens Setting: Town, Commercial Area, Close To Town, Close To Schools, Urbanisation. Condition: Excellent Additional Features: Lift, Fitted Wardrobes, Near Transport, Private Terrace, Tennis Court, Utility Room. Furniture: Part Furnished Kitchen: Fully Fitted Garden: Private Parking: Underground = 1 Private & Open = 1 Private.