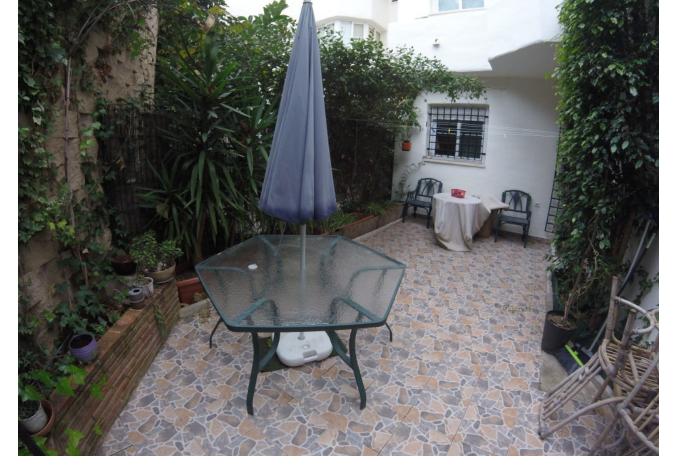

Spacious Ground Floor Duplex in Benalmadena with 4 Bedrooms and Community Pools Discover the allure of this expansive ground floor duplex in Benalmadena, offering a well-designed layout and comfortable living spaces. The main floor features a kitchen with a utility room and access to a patio, a living room with access to both a terrace and a patio, 2 bedrooms, and 2 bathrooms. On the ground floor, find 2 additional bedrooms, one with a sizable dressing room, 1 bathroom, and a living room with a wine cellar. Enjoy the amenities of a charming urbanization with 2 communal pools and a garden. Main Floor Layout: Kitchen with utility room and patio access Living room with terrace and patio access 2 bedrooms 2 bathrooms Ground Floor Highlights: 2 additional bedrooms 1 with a spacious dressing room 1 bathroom Living room with a wine cellar Community Amenities: Charming urbanization 2 communal pools Gardens Technical Details: Type: Ground Floor Apartment Location: Benalmadena, Costa del Sol Bedrooms: 4 Bathrooms: 3 Built Area: 180 m<sup>2</sup> Terrace: 20 m<sup>2</sup> 2 Seperate Gardens Setting: Town, Commercial Area, Close To Town, Close To Schools, Urbanisation. Condition: Excellent Additional Features: Lift, Fitted Wardrobes, Near Transport, Private Terrace, Tennis Court, Utility Room. Furniture: Part Furnished Kitchen: Fully Fitted Garden: Private Parking: Underground = 1 Private & Open = 1 Private.