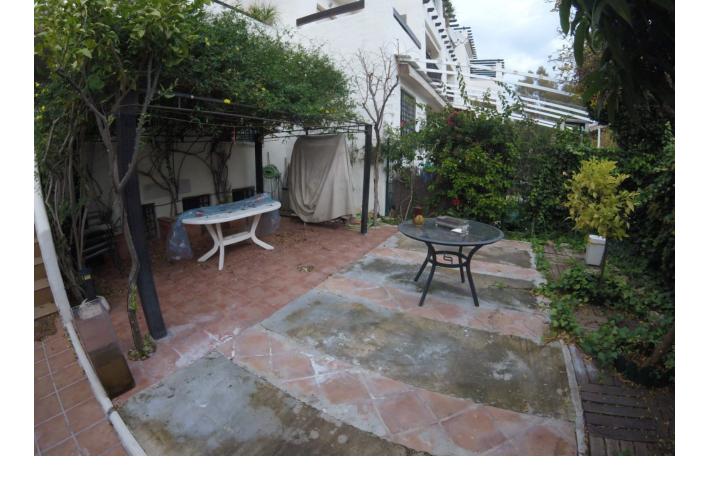

Spacious Ground Floor Duplex in Benalmadena with 4 Bedrooms and Community Pools Discover the allure of this expansive ground floor duplex in Benalmadena, offering a well-designed layout and comfortable living spaces. The main floor features a kitchen with a utility room and access to a patio, a living room with access to both a terrace and a patio, 2 bedrooms, and 2 bathrooms. On the ground floor, find 2 additional bedrooms, one with a sizable dressing room, 1 bathroom, and a living room with a wine cellar. Enjoy the amenities of a charming urbanization with 2 communal pools and a garden. Main Floor Layout: Kitchen with utility room and patio access Living room with terrace and patio access 2 bedrooms 2 bathrooms Ground Floor Highlights: 2 additional bedrooms 1 with a spacious dressing room 1 bathroom Living room with a wine cellar Community Amenities: Charming urbanization 2 communal pools Gardens Technical Details: Type: Ground Floor Apartment Location: Benalmadena, Costa del Sol Bedrooms: 4 Bathrooms: 3 Built Area: 180 m<sup>2</sup> Terrace: 20 m<sup>2</sup> 2 Seperate Gardens Setting: Town, Commercial Area, Close To Town, Close To Schools, Urbanisation. Condition: Excellent Additional Features: Lift, Fitted Wardrobes, Near Transport, Private Terrace, Tennis Court, Utility Room. Furniture: Part Furnished Kitchen: Fully Fitted Garden: Private Parking: Underground = 1 Private & Open = 1 Private.