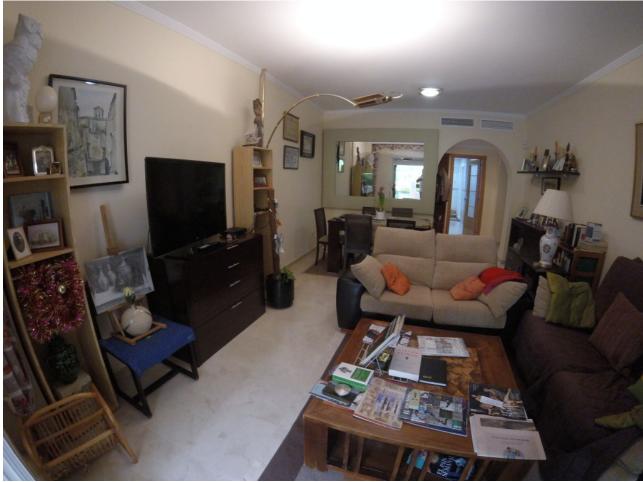

Spacious Ground Floor Duplex in Benalmadena with 4 Bedrooms and Community Pools Discover the allure of this expansive ground floor duplex in Benalmadena, offering a well-designed layout and comfortable living spaces. The main floor features a kitchen with a utility room and access to a patio, a living room with access to both a terrace and a patio, 2 bedrooms, and 2 bathrooms. On the ground floor, find 2 additional bedrooms, one with a sizable dressing room, 1 bathroom, and a living room with a wine cellar. Enjoy the amenities of a charming urbanization with 2 communal pools and a garden. Main Floor Layout: Kitchen with utility room and patio access Living room with terrace and patio access 2 bedrooms 2 bathrooms Ground Floor Highlights: 2 additional bedrooms 1 with a spacious dressing room 1 bathroom Living room with a wine cellar Community Amenities: Charming urbanization 2 communal pools Gardens Technical Details: Type: Ground Floor Apartment Location: Benalmadena, Costa del Sol Bedrooms: 4 Bathrooms: 3 Built Area: 180 m<sup>2</sup> Terrace: 20 m<sup>2</sup> 2 Seperate Gardens Setting: Town, Commercial Area, Close To Town, Close To Schools, Urbanisation. Condition: Excellent Additional Features: Lift, Fitted Wardrobes, Near Transport, Private Terrace, Tennis Court, Utility Room. Furniture: Part Furnished Kitchen: Fully Fitted Garden: Private Parking: Underground = 1 Private & Open = 1 Private.