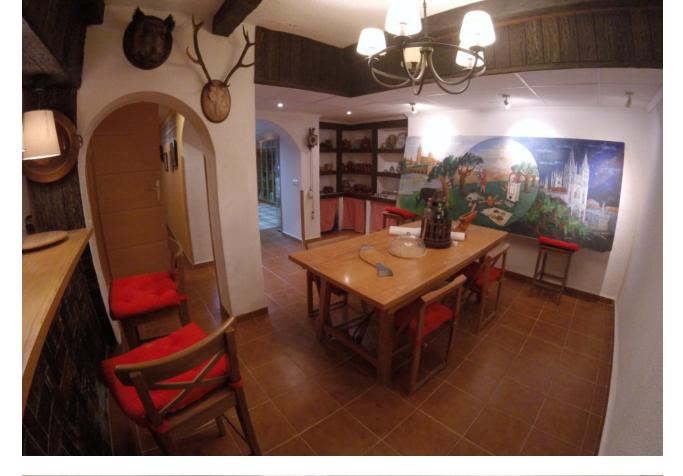

Spacious Ground Floor Duplex in Benalmadena with 4 Bedrooms and Community Pools Discover the allure of this expansive ground floor duplex in Benalmadena, offering a well-designed layout and comfortable living spaces. The main floor features a kitchen with a utility room and access to a patio, a living room with access to both a terrace and a patio, 2 bedrooms, and 2 bathrooms. On the ground floor, find 2 additional bedrooms, one with a sizable dressing room, 1 bathroom, and a living room with a wine cellar. Enjoy the amenities of a charming urbanization with 2 communal pools and a garden. Main Floor Layout: Kitchen with utility room and patio access Living room with terrace and patio access 2 bedrooms 2 bathrooms Ground Floor Highlights: 2 additional bedrooms 1 with a spacious dressing room 1 bathroom Living room with a wine cellar Community Amenities: Charming urbanization 2 communal pools Gardens Technical Details: Type: Ground Floor Apartment Location: Benalmadena, Costa del Sol Bedrooms: 4 Bathrooms: 3 Built Area: 180 m<sup>2</sup> Terrace: 20 m<sup>2</sup> 2 Seperate Gardens Setting: Town, Commercial Area, Close To Town, Close To Schools, Urbanisation. Condition: Excellent Additional Features: Lift, Fitted Wardrobes, Near Transport, Private Terrace, Tennis Court, Utility Room. Furniture: Part Furnished Kitchen: Fully Fitted Garden: Private Parking: Underground = 1 Private & Open = 1 Private.