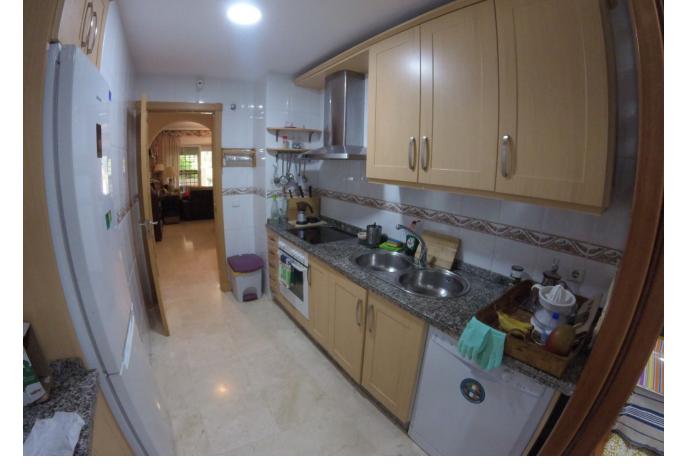

Spacious Ground Floor Duplex in Benalmadena with 4 Bedrooms and Community Pools Discover the allure of this expansive ground floor duplex in Benalmadena, offering a well-designed layout and comfortable living spaces. The main floor features a kitchen with a utility room and access to a patio, a living room with access to both a terrace and a patio, 2 bedrooms, and 2 bathrooms. On the ground floor, find 2 additional bedrooms, one with a sizable dressing room, 1 bathroom, and a living room with a wine cellar. Enjoy the amenities of a charming urbanization with 2 communal pools and a garden. Main Floor Layout: Kitchen with utility room and patio access Living room with terrace and patio access 2 bedrooms 2 bathrooms Ground Floor Highlights: 2 additional bedrooms 1 with a spacious dressing room 1 bathroom Living room with a wine cellar Community Amenities: Charming urbanization 2 communal pools Gardens Technical Details: Type: Ground Floor Apartment Location: Benalmadena, Costa del Sol Bedrooms: 4 Bathrooms: 3 Built Area: 180 m<sup>2</sup> Terrace: 20 m<sup>2</sup> 2 Seperate Gardens Setting: Town, Commercial Area, Close To Town, Close To Schools, Urbanisation. Condition: Excellent Additional Features: Lift, Fitted Wardrobes, Near Transport, Private Terrace, Tennis Court, Utility Room. Furniture: Part Furnished Kitchen: Fully Fitted Garden: Private Parking: Underground = 1 Private & Open = 1 Private.