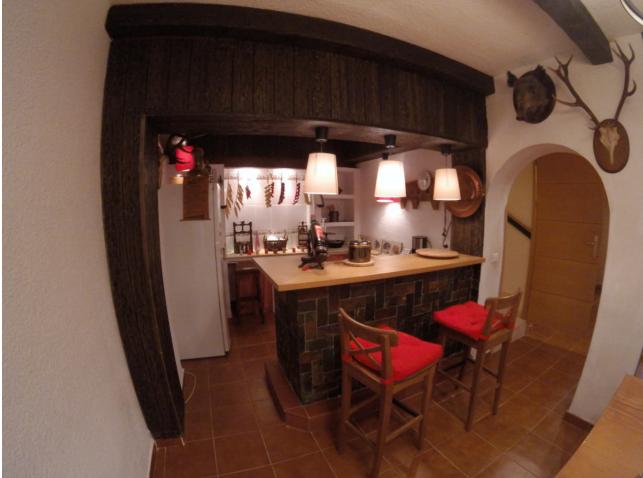

Spacious Ground Floor Duplex in Benalmadena with 4 Bedrooms and Community Pools Discover the allure of this expansive ground floor duplex in Benalmadena, offering a well-designed layout and comfortable living spaces. The main floor features a kitchen with a utility room and access to a patio, a living room with access to both a terrace and a patio, 2 bedrooms, and 2 bathrooms. On the ground floor, find 2 additional bedrooms, one with a sizable dressing room, 1 bathroom, and a living room with a wine cellar. Enjoy the amenities of a charming urbanization with 2 communal pools and a garden. Main Floor Layout: Kitchen with utility room and patio access Living room with terrace and patio access 2 bedrooms 2 bathrooms Ground Floor Highlights: 2 additional bedrooms 1 with a spacious dressing room 1 bathroom Living room with a wine cellar Community Amenities: Charming urbanization 2 communal pools Gardens Technical Details: Type: Ground Floor Apartment Location: Benalmadena, Costa del Sol Bedrooms: 4 Bathrooms: 3 Built Area: 180 m<sup>2</sup> Terrace: 20 m<sup>2</sup> 2 Seperate Gardens Setting: Town, Commercial Area, Close To Town, Close To Schools, Urbanisation. Condition: Excellent Additional Features: Lift, Fitted Wardrobes, Near Transport, Private Terrace, Tennis Court, Utility Room. Furniture: Part Furnished Kitchen: Fully Fitted Garden: Private Parking: Underground = 1 Private & Open = 1 Private.