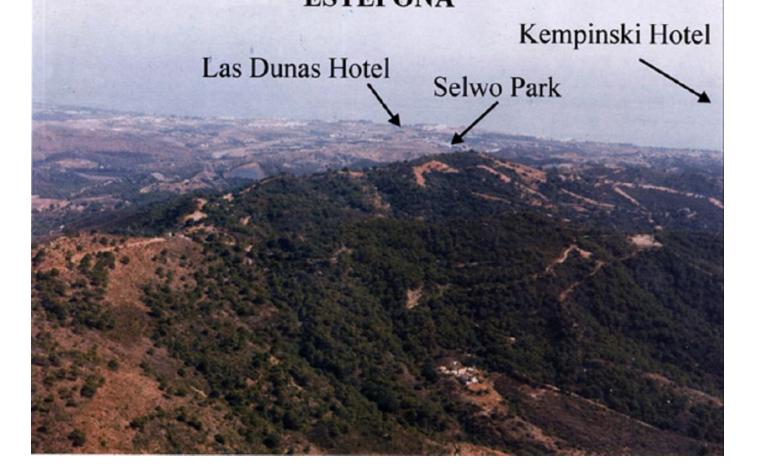

## 452000 m2

Magnificent estate of 1/2 million square meters located in the valleys behind Las Dunas and the Kempinski Hotel in Estepona. Situated approximately 6 kilometers from the main coastal road, and a large part of the land borders Rio Velerin. Great mountains and sea views as far as Gibraltar and Africa can be seen from most part of the estate. The estate has an existing rustic farm house with 4 bedrooms, 2 bathrooms, kitchen/breakfast room, living room as well as several out buildings. The land has in the past been used for a Vineyard, Mango Plantation, Hunting Estate and Olive grove. Planning: The area is currently 'green belt' and therefore the minimum plot size is 30.000 sq.m. Each plot could accommodate a farm house of appr. 1.000 sq.m. with its own plantation. Possible other uses could comprise: hotel, environmental group activity construction, camping, medical, school, equestrian or sports facilities. Roads: The driveway to the house is appr. 1 kilometer long and there are appr 6 km of dust roads within the estate. Water and Electricity: The property has mains electricity and permission to take 25.000 cubic meters per annum of water from the river (an average house consumes about 350 cubic meters per annum. the property also has a shared well. There are two large storage tanks on the property. The property has its own transformer.