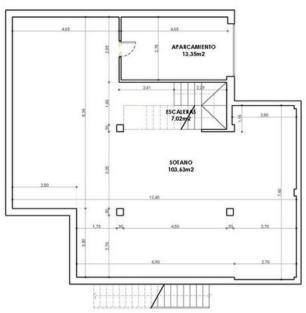

7229 m2

Marvellous country house located 6km from the centre of Coín (8-minute car drive). The property is located in a plot of over 7,000m² in a beautiful enclave offering fantastic views and with mature trees a very natural environment. The trees that we find on the property are mainly olives with some avocados. The two-storey house offers 2 bedrooms, bathroom, kitchen, and living room with fireplace and direct access out onto a lovely, covered terrace. The ground floor is open-plan and measures 130m². This part of the house can have large windows installed and be divided to make other bedrooms, bathroom, an extra living room, playroom, or a separate apartment. It is currently used as a garage and for storage. The swimming pool is a good size and very private. The road access to the house is good and tarmacked, whilst the property is fenced, has mains electricity and private well water.

PLANTA BAJA GROUND FLOOR SÓTANO BASEMENT

Escala: 1:100 A4 1:50 A2