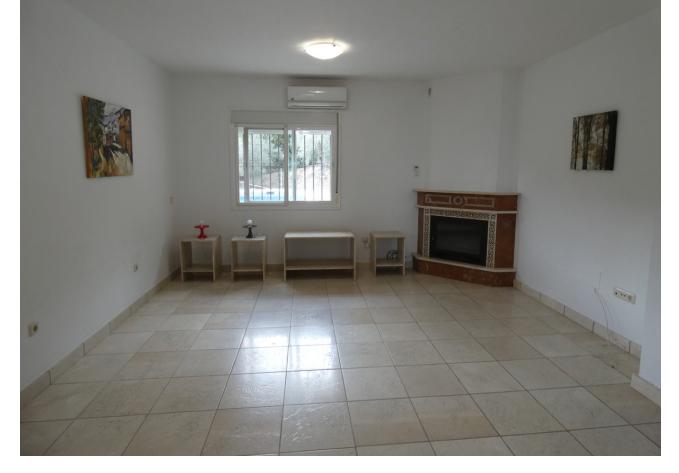

7229 m2

Marvellous country house located 6km from the centre of Coín (8-minute car drive). The property is located in a plot of over 7,000m² in a beautiful enclave offering fantastic views and with mature trees a very natural environment. The trees that we find on the property are mainly olives with some avocados. The two-storey house offers 2 bedrooms, bathroom, kitchen, and living room with fireplace and direct access out onto a lovely, covered terrace. The ground floor is open-plan and measures 130m². This part of the house can have large windows installed and be divided to make other bedrooms, bathroom, an extra living room, playroom, or a separate apartment. It is currently used as a garage and for storage. The swimming pool is a good size and very private. The road access to the house is good and tarmacked, whilst the property is fenced, has mains electricity and private well water.

| Setting Country           | Orientation South                     | Condition  Excellent  Recently Renovated                                                              | <b>Pool</b> Private                       |
|---------------------------|---------------------------------------|-------------------------------------------------------------------------------------------------------|-------------------------------------------|
| Climate Control Fireplace | Views Mountain Country Panoramic Pool | Features Covered Terrace Fitted Wardrobes Private Terrace Storage Room Marble Flooring Double Glazing | Furniture Not Furnished                   |
| Kitchen Fully Fitted      | Garden  ✓ Private  ✓ Easy Maintenance | Security Gated Complex                                                                                | Parking Garage Open More Than One Private |
| Utilities  Electricity    | Category  Resale                      |                                                                                                       |                                           |