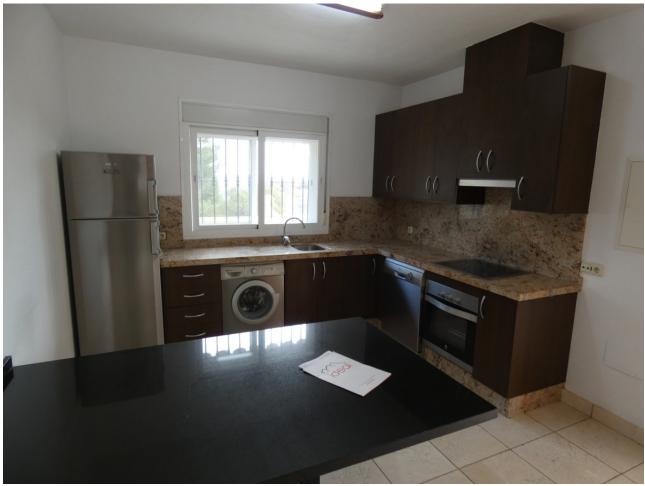

7229 m2

Marvellous country house located 6km from the centre of Coín (8-minute car drive). The property is located in a plot of over 7,000m² in a beautiful enclave offering fantastic views and with mature trees a very natural environment. The trees that we find on the property are mainly olives with some avocados. The two-storey house offers 2 bedrooms, bathroom, kitchen, and living room with fireplace and direct access out onto a lovely, covered terrace. The ground floor is open-plan and measures 130m². This part of the house can have large windows installed and be divided to make other bedrooms, bathroom, an extra living room, playroom, or a separate apartment. It is currently used as a garage and for storage. The swimming pool is a good size and very private. The road access to the house is good and tarmacked, whilst the property is fenced, has mains electricity and private well water.

| Setting Country           | Orientation South                     | Condition  Excellent  Recently Renovated                                                              | <b>Pool</b> Private                       |
|---------------------------|---------------------------------------|-------------------------------------------------------------------------------------------------------|-------------------------------------------|
| Climate Control Fireplace | Views Mountain Country Panoramic Pool | Features Covered Terrace Fitted Wardrobes Private Terrace Storage Room Marble Flooring Double Glazing | Furniture Not Furnished                   |
| Kitchen Fully Fitted      | Garden  ✓ Private  ✓ Easy Maintenance | Security Gated Complex                                                                                | Parking Garage Open More Than One Private |
| Utilities  Electricity    | Category  Resale                      |                                                                                                       |                                           |