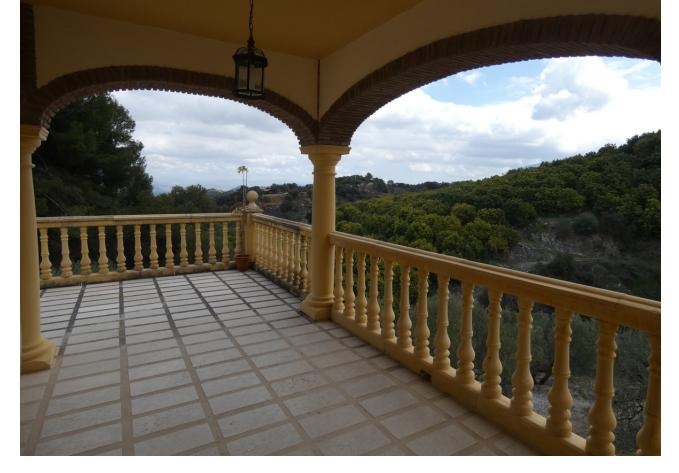

7229 m2

Marvellous country house located 6km from the centre of Coín (8-minute car drive). The property is located in a plot of over 7,000m² in a beautiful enclave offering fantastic views and with mature trees a very natural environment. The trees that we find on the property are mainly olives with some avocados. The two-storey house offers 2 bedrooms, bathroom, kitchen, and living room with fireplace and direct access out onto a lovely, covered terrace. The ground floor is open-plan and measures 130m². This part of the house can have large windows installed and be divided to make other bedrooms, bathroom, an extra living room, playroom, or a separate apartment. It is currently used as a garage and for storage. The swimming pool is a good size and very private. The road access to the house is good and tarmacked, whilst the property is fenced, has mains electricity and private well water.

| Setting Country           | Orientation South                     | Condition  Excellent  Recently Renovated                                                              | <b>Pool</b> Private                       |
|---------------------------|---------------------------------------|-------------------------------------------------------------------------------------------------------|-------------------------------------------|
| Climate Control Fireplace | Views Mountain Country Panoramic Pool | Features Covered Terrace Fitted Wardrobes Private Terrace Storage Room Marble Flooring Double Glazing | Furniture Not Furnished                   |
| Kitchen Fully Fitted      | Garden  ✓ Private  ✓ Easy Maintenance | Security Gated Complex                                                                                | Parking Garage Open More Than One Private |
| Utilities  Electricity    | Category  Resale                      |                                                                                                       |                                           |