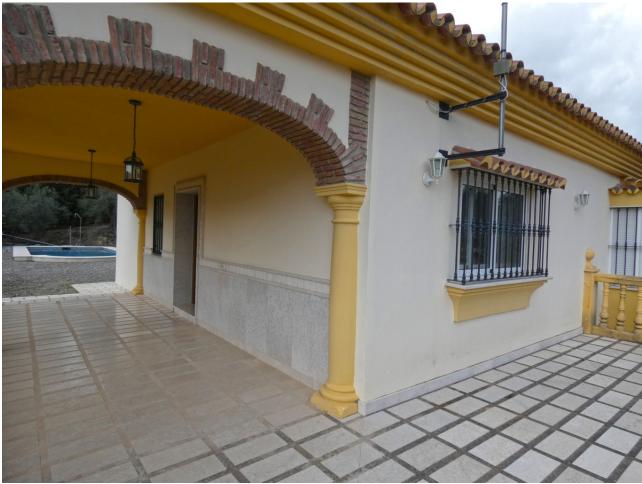

7229 m2

Marvellous country house located 6km from the centre of Coín (8-minute car drive). The property is located in a plot of over 7,000m² in a beautiful enclave offering fantastic views and with mature trees a very natural environment. The trees that we find on the property are mainly olives with some avocados. The two-storey house offers 2 bedrooms, bathroom, kitchen, and living room with fireplace and direct access out onto a lovely, covered terrace. The ground floor is open-plan and measures 130m². This part of the house can have large windows installed and be divided to make other bedrooms, bathroom, an extra living room, playroom, or a separate apartment. It is currently used as a garage and for storage. The swimming pool is a good size and very private. The road access to the house is good and tarmacked, whilst the property is fenced, has mains electricity and private well water.

| Setting Country           | Orientation South                     | Condition  Excellent  Recently Renovated                                                              | <b>Pool</b> Private                       |
|---------------------------|---------------------------------------|-------------------------------------------------------------------------------------------------------|-------------------------------------------|
| Climate Control Fireplace | Views Mountain Country Panoramic Pool | Features Covered Terrace Fitted Wardrobes Private Terrace Storage Room Marble Flooring Double Glazing | Furniture Not Furnished                   |
| Kitchen Fully Fitted      | Garden  ✓ Private  ✓ Easy Maintenance | Security Gated Complex                                                                                | Parking Garage Open More Than One Private |
| Utilities  Electricity    | Category  Resale                      |                                                                                                       |                                           |