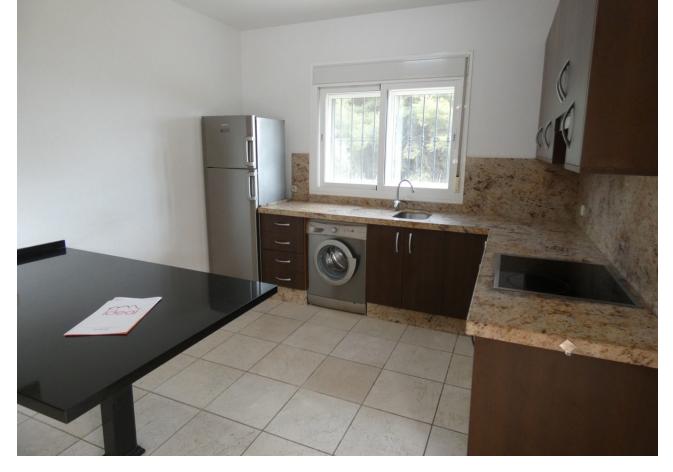

7229 m2

Marvellous country house located 6km from the centre of Coín (8-minute car drive). The property is located in a plot of over 7,000m² in a beautiful enclave offering fantastic views and with mature trees a very natural environment. The trees that we find on the property are mainly olives with some avocados. The two-storey house offers 2 bedrooms, bathroom, kitchen, and living room with fireplace and direct access out onto a lovely, covered terrace. The ground floor is open-plan and measures 130m². This part of the house can have large windows installed and be divided to make other bedrooms, bathroom, an extra living room, playroom, or a separate apartment. It is currently used as a garage and for storage. The swimming pool is a good size and very private. The road access to the house is good and tarmacked, whilst the property is fenced, has mains electricity and private well water.

| Setting Country           | Orientation South                     | Condition  Excellent  Recently Renovated                                                              | <b>Pool</b> Private                       |
|---------------------------|---------------------------------------|-------------------------------------------------------------------------------------------------------|-------------------------------------------|
| Climate Control Fireplace | Views Mountain Country Panoramic Pool | Features Covered Terrace Fitted Wardrobes Private Terrace Storage Room Marble Flooring Double Glazing | Furniture Not Furnished                   |
| Kitchen Fully Fitted      | Garden  ✓ Private  ✓ Easy Maintenance | Security Gated Complex                                                                                | Parking Garage Open More Than One Private |
| Utilities  Electricity    | Category  Resale                      |                                                                                                       |                                           |