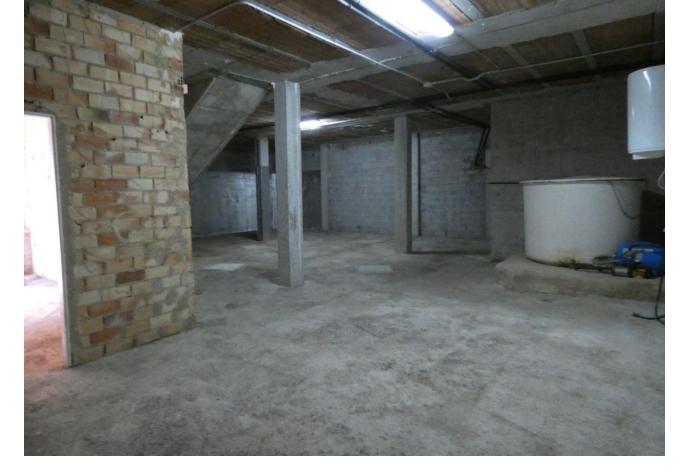

7229 m2

Marvellous country house located 6km from the centre of Coín (8-minute car drive). The property is located in a plot of over 7,000m² in a beautiful enclave offering fantastic views and with mature trees a very natural environment. The trees that we find on the property are mainly olives with some avocados. The two-storey house offers 2 bedrooms, bathroom, kitchen, and living room with fireplace and direct access out onto a lovely, covered terrace. The ground floor is open-plan and measures 130m². This part of the house can have large windows installed and be divided to make other bedrooms, bathroom, an extra living room, playroom, or a separate apartment. It is currently used as a garage and for storage. The swimming pool is a good size and very private. The road access to the house is good and tarmacked, whilst the property is fenced, has mains electricity and private well water.