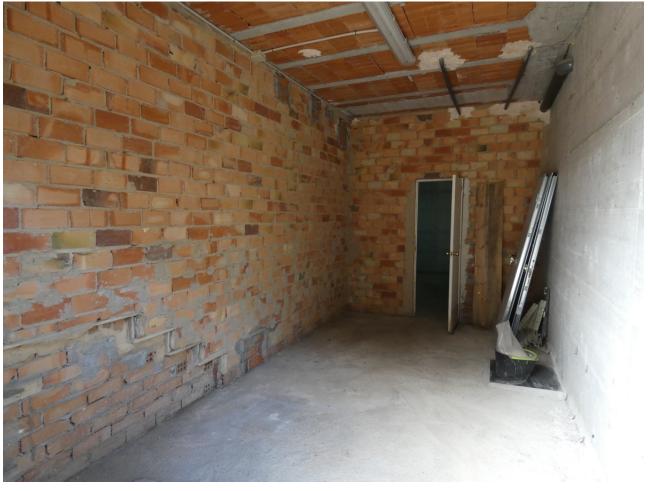

7229 m2

Marvellous country house located 6km from the centre of Coín (8-minute car drive). The property is located in a plot of over 7,000m² in a beautiful enclave offering fantastic views and with mature trees a very natural environment. The trees that we find on the property are mainly olives with some avocados. The two-storey house offers 2 bedrooms, bathroom, kitchen, and living room with fireplace and direct access out onto a lovely, covered terrace. The ground floor is open-plan and measures 130m². This part of the house can have large windows installed and be divided to make other bedrooms, bathroom, an extra living room, playroom, or a separate apartment. It is currently used as a garage and for storage. The swimming pool is a good size and very private. The road access to the house is good and tarmacked, whilst the property is fenced, has mains electricity and private well water.