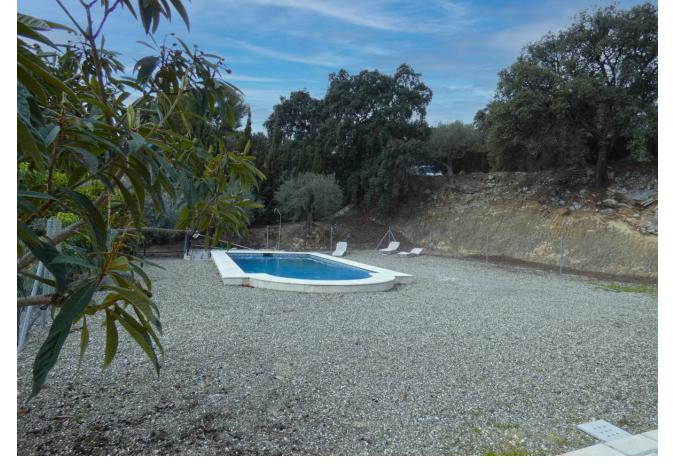

7229 m2

Marvellous country house located 6km from the centre of Coín (8-minute car drive). The property is located in a plot of over 7,000m² in a beautiful enclave offering fantastic views and with mature trees a very natural environment. The trees that we find on the property are mainly olives with some avocados. The two-storey house offers 2 bedrooms, bathroom, kitchen, and living room with fireplace and direct access out onto a lovely, covered terrace. The ground floor is open-plan and measures 130m². This part of the house can have large windows installed and be divided to make other bedrooms, bathroom, an extra living room, playroom, or a separate apartment. It is currently used as a garage and for storage. The swimming pool is a good size and very private. The road access to the house is good and tarmacked, whilst the property is fenced, has mains electricity and private well water.

| Setting Country           | Orientation South                     | Condition  Excellent  Recently Renovated                                                              | <b>Pool</b> Private                       |
|---------------------------|---------------------------------------|-------------------------------------------------------------------------------------------------------|-------------------------------------------|
| Climate Control Fireplace | Views Mountain Country Panoramic Pool | Features Covered Terrace Fitted Wardrobes Private Terrace Storage Room Marble Flooring Double Glazing | Furniture Not Furnished                   |
| Kitchen Fully Fitted      | Garden  ✓ Private  ✓ Easy Maintenance | Security Gated Complex                                                                                | Parking Garage Open More Than One Private |
| Utilities  Electricity    | Category  Resale                      |                                                                                                       |                                           |