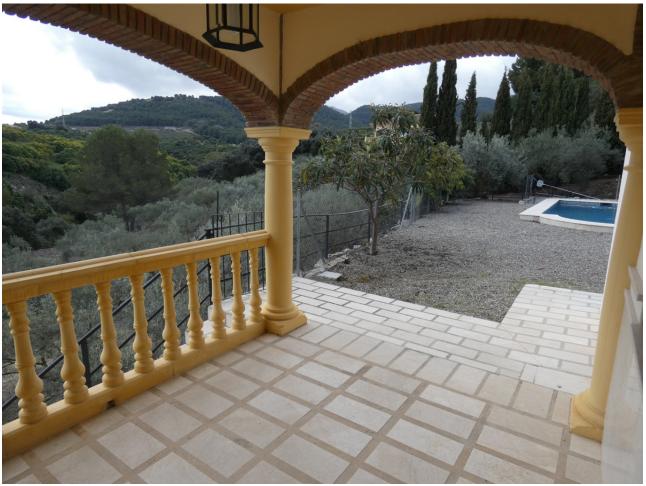

7229 m2

Marvellous country house located 6km from the centre of Coín (8-minute car drive). The property is located in a plot of over 7,000m² in a beautiful enclave offering fantastic views and with mature trees a very natural environment. The trees that we find on the property are mainly olives with some avocados. The two-storey house offers 2 bedrooms, bathroom, kitchen, and living room with fireplace and direct access out onto a lovely, covered terrace. The ground floor is open-plan and measures 130m². This part of the house can have large windows installed and be divided to make other bedrooms, bathroom, an extra living room, playroom, or a separate apartment. It is currently used as a garage and for storage. The swimming pool is a good size and very private. The road access to the house is good and tarmacked, whilst the property is fenced, has mains electricity and private well water.

| Setting Country           | Orientation South                     | Condition  Excellent  Recently Renovated                                                              | <b>Pool</b> Private                       |
|---------------------------|---------------------------------------|-------------------------------------------------------------------------------------------------------|-------------------------------------------|
| Climate Control Fireplace | Views Mountain Country Panoramic Pool | Features Covered Terrace Fitted Wardrobes Private Terrace Storage Room Marble Flooring Double Glazing | Furniture Not Furnished                   |
| Kitchen Fully Fitted      | Garden  ✓ Private  ✓ Easy Maintenance | Security Gated Complex                                                                                | Parking Garage Open More Than One Private |
| Utilities  Electricity    | Category  Resale                      |                                                                                                       |                                           |