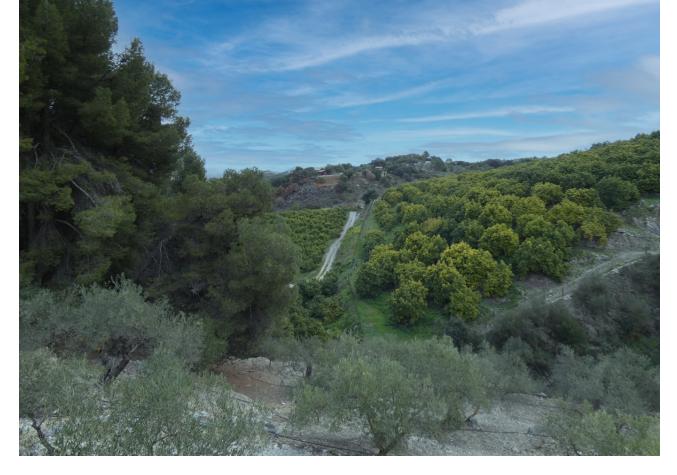

7229 m2

Marvellous country house located 6km from the centre of Coín (8-minute car drive). The property is located in a plot of over 7,000m² in a beautiful enclave offering fantastic views and with mature trees a very natural environment. The trees that we find on the property are mainly olives with some avocados. The two-storey house offers 2 bedrooms, bathroom, kitchen, and living room with fireplace and direct access out onto a lovely, covered terrace. The ground floor is open-plan and measures 130m². This part of the house can have large windows installed and be divided to make other bedrooms, bathroom, an extra living room, playroom, or a separate apartment. It is currently used as a garage and for storage. The swimming pool is a good size and very private. The road access to the house is good and tarmacked, whilst the property is fenced, has mains electricity and private well water.