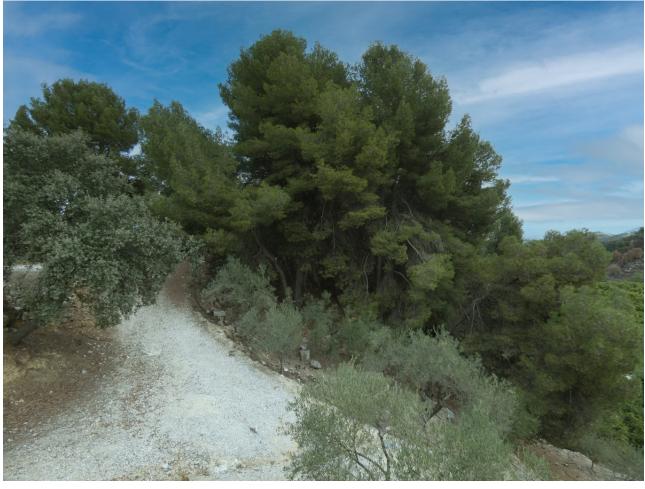

7229 m2

Marvellous country house located 6km from the centre of Coín (8-minute car drive). The property is located in a plot of over 7,000m² in a beautiful enclave offering fantastic views and with mature trees a very natural environment. The trees that we find on the property are mainly olives with some avocados. The two-storey house offers 2 bedrooms, bathroom, kitchen, and living room with fireplace and direct access out onto a lovely, covered terrace. The ground floor is open-plan and measures 130m². This part of the house can have large windows installed and be divided to make other bedrooms, bathroom, an extra living room, playroom, or a separate apartment. It is currently used as a garage and for storage. The swimming pool is a good size and very private. The road access to the house is good and tarmacked, whilst the property is fenced, has mains electricity and private well water.