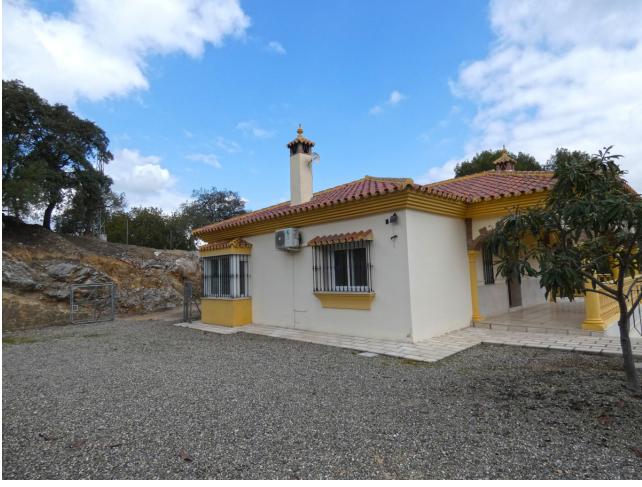

7229 m2

Marvellous country house located 6km from the centre of Coín (8-minute car drive). The property is located in a plot of over 7,000m² in a beautiful enclave offering fantastic views and with mature trees a very natural environment. The trees that we find on the property are mainly olives with some avocados. The two-storey house offers 2 bedrooms, bathroom, kitchen, and living room with fireplace and direct access out onto a lovely, covered terrace. The ground floor is open-plan and measures 130m². This part of the house can have large windows installed and be divided to make other bedrooms, bathroom, an extra living room, playroom, or a separate apartment. It is currently used as a garage and for storage. The swimming pool is a good size and very private. The road access to the house is good and tarmacked, whilst the property is fenced, has mains electricity and private well water.

| Setting Country           | Orientation South                     | Condition  Excellent  Recently Renovated                                                              | <b>Pool</b> Private                       |
|---------------------------|---------------------------------------|-------------------------------------------------------------------------------------------------------|-------------------------------------------|
| Climate Control Fireplace | Views Mountain Country Panoramic Pool | Features Covered Terrace Fitted Wardrobes Private Terrace Storage Room Marble Flooring Double Glazing | Furniture Not Furnished                   |
| Kitchen Fully Fitted      | Garden  ✓ Private  ✓ Easy Maintenance | Security Gated Complex                                                                                | Parking Garage Open More Than One Private |
| Utilities  Electricity    | Category  Resale                      |                                                                                                       |                                           |