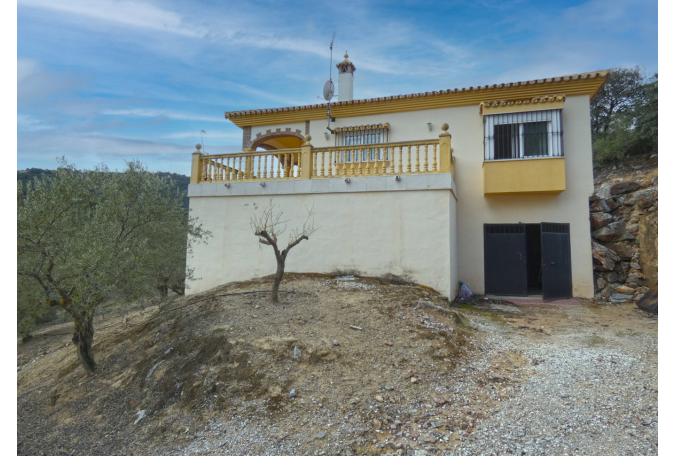

## Sales - House - Coín 336.000€

www.mibgroup.es +34 662 58 96 58 info@mibgroup.es

Ref.-ID: MIBGR4020805 Coín House

IBI: 818 EUR / year

2

Drinkable Water

1

240 m2

7229 m2

Marvellous country house located 6km from the centre of Coín (8-minute car drive). The property is located in a plot of over 7,000m² in a beautiful enclave offering fantastic views and with mature trees a very natural environment. The trees that we find on the property are mainly olives with some avocados. The two-storey house offers 2 bedrooms, bathroom, kitchen, and living room with fireplace and direct access out onto a lovely, covered terrace. The ground floor is open-plan and measures 130m². This part of the house can have large windows installed and be divided to make other bedrooms, bathroom, an extra living room, playroom, or a separate apartment. It is currently used as a garage and for storage. The swimming pool is a good size and very private. The road access to the house is good and tarmacked, whilst the property is fenced, has mains electricity and private well water.