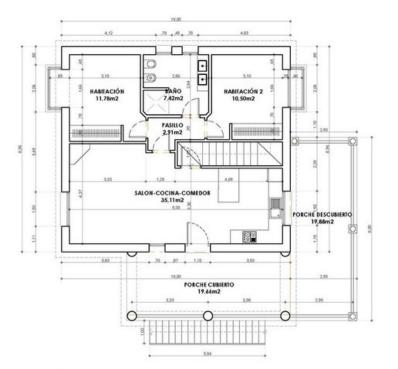

7229 m2

Marvellous country house located 6km from the centre of Coín (8-minute car drive). The property is located in a plot of over 7,000m² in a beautiful enclave offering fantastic views and with mature trees a very natural environment. The trees that we find on the property are mainly olives with some avocados. The two-storey house offers 2 bedrooms, bathroom, kitchen, and living room with fireplace and direct access out onto a lovely, covered terrace. The ground floor is open-plan and measures 130m². This part of the house can have large windows installed and be divided to make other bedrooms, bathroom, an extra living room, playroom, or a separate apartment. It is currently used as a garage and for storage. The swimming pool is a good size and very private. The road access to the house is good and tarmacked, whilst the property is fenced, has mains electricity and private well water.

PLANTA BAJA GROUND FLOOR SÓTANO BASEMENT

Escala: 1:100 A4 1:50 A2