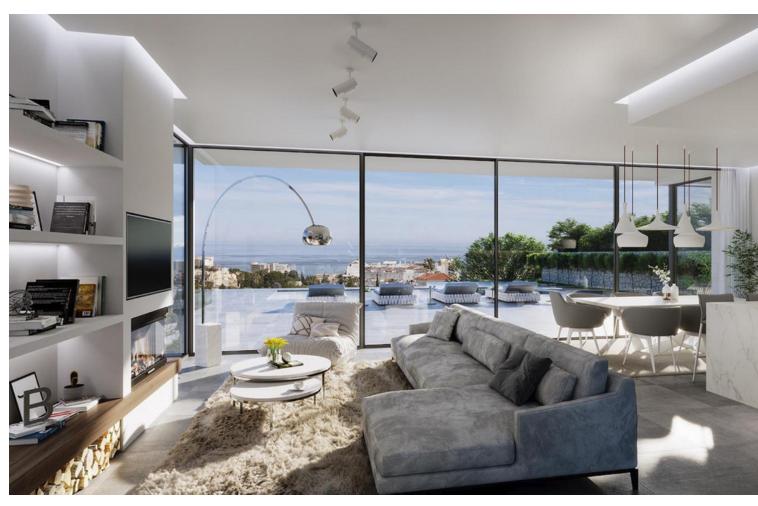

## Sales - House - Fuengirola 1.595.000€

www.mibgroup.es +34 662 58 96 58 info@mibgroup.es

5

5

492 m2

740 m<sup>2</sup>

Future house; for living, work, leisure, guests, and wheelchair friendly New to built spectacular independent villa, with building license in place. North European approach. A future house where everybody can live comfortably together. Energy eficiency A, independent guest apartment, independent office, infinity pool, garage for 4 cars and 2 extra open air, main house with 4 bedrooms and 4 bathrooms, open plan kitchen and living room, space for gym - sports - yoga. Low energy costs for less than 2000 a year, heated salt water infinity swimming pool, geothermal & underfloor heating throughout the whole house, energy efficiency machine, elevator to all 5 floors so wheelchair can have access to all spaces included the pool that is wheelchair friendly with beach entrance, floor tiles in house, terrace and pool all 1\*1 m2, spacious roof terrace with imaculate views as have all rooms. Guest apartment 22m2, office 30m2, garage 94m2. Only 800m to the train station and 1.000m to the beach.