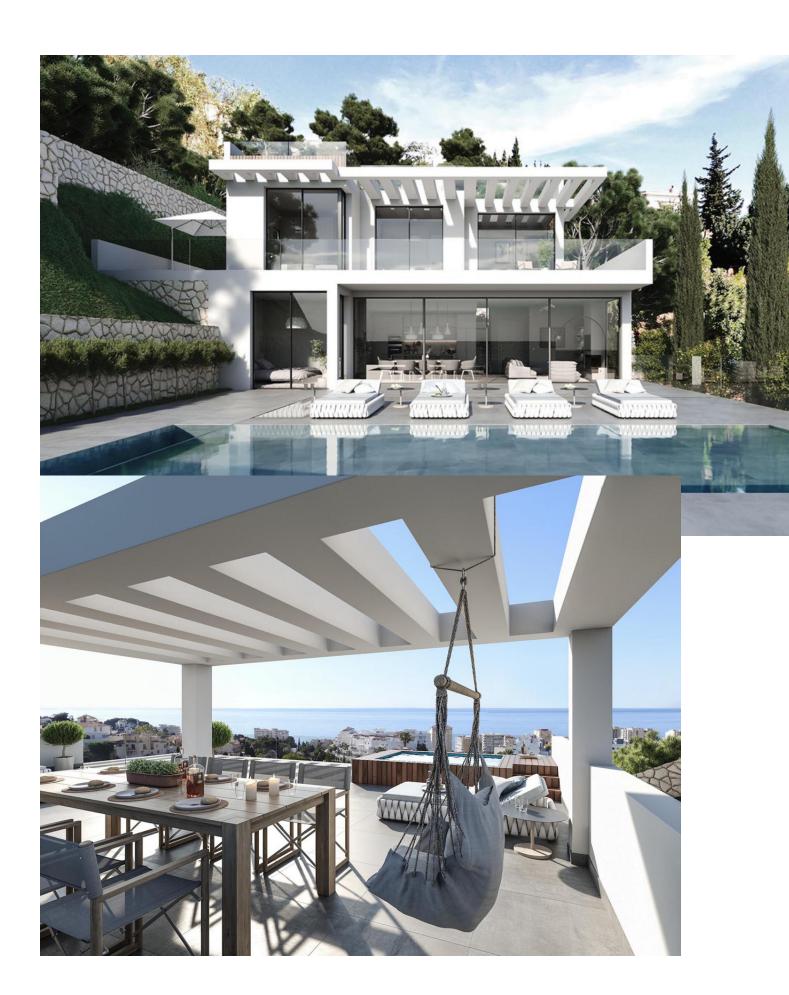

## Sales - House - Fuengirola 1.595.000€

www.mibgroup.es +34 662 58 96 58 info@mibgroup.es

5

5

492 m2

740 m<sup>2</sup>

Future house; for living, work, leisure, guests, and wheelchair friendly New to built spectacular independent villa, with building license in place. North European approach. A future house where everybody can live comfortably together. Energy eficiency A, independent guest apartment, independent office, infinity pool, garage for 4 cars and 2 extra open air, main house with 4 bedrooms and 4 bathrooms, open plan kitchen and living room, space for gym - sports - yoga. Low energy costs for less than 2000 a year, heated salt water infinity swimming pool, geothermal & underfloor heating throughout the whole house, energy efficiency machine, elevator to all 5 floors so wheelchair can have access to all spaces included the pool that is wheelchair friendly with beach entrance, floor tiles in house, terrace and pool all 1\*1 m2, spacious roof terrace with imaculate views as have all rooms. Guest apartment 22m2, office 30m2, garage 94m2. Only 800m to the train station and 1.000m to the beach.