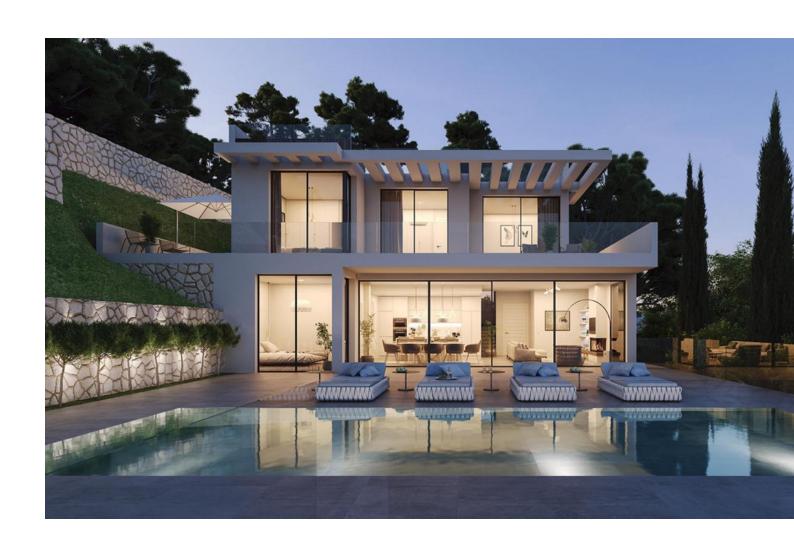

## Sales - House - Fuengirola 1.595.000€

www.mibgroup.es +34 662 58 96 58 info@mibgroup.es

5

5

492 m2

740 m<sup>2</sup>

Future house; for living, work, leisure, guests, and wheelchair friendly New to built spectacular independent villa, with building license in place. North European approach. A future house where everybody can live comfortably together. Energy eficiency A, independent guest apartment, independent office, infinity pool, garage for 4 cars and 2 extra open air, main house with 4 bedrooms and 4 bathrooms, open plan kitchen and living room, space for gym - sports - yoga. Low energy costs for less than 2000 a year, heated salt water infinity swimming pool, geothermal & underfloor heating throughout the whole house, energy efficiency machine, elevator to all 5 floors so wheelchair can have access to all spaces included the pool that is wheelchair friendly with beach entrance, floor tiles in house, terrace and pool all 1\*1 m2, spacious roof terrace with imaculate views as have all rooms. Guest apartment 22m2, office 30m2, garage 94m2. Only 800m to the train station and 1.000m to the beach.