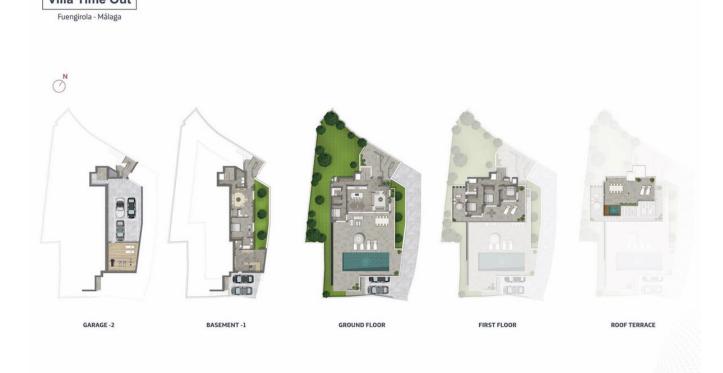

## Sales - House - Fuengirola 1.595.000€

www.mibgroup.es +34 662 58 96 58 info@mibgroup.es

5

5

492 m2

740 m<sup>2</sup>

Future house; for living, work, leisure, guests, and wheelchair friendly New to built spectacular independent villa, with building license in place. North European approach. A future house where everybody can live comfortably together. Energy eficiency A, independent guest apartment, independent office, infinity pool, garage for 4 cars and 2 extra open air, main house with 4 bedrooms and 4 bathrooms, open plan kitchen and living room, space for gym - sports - yoga. Low energy costs for less than 2000 a year, heated salt water infinity swimming pool, geothermal & underfloor heating throughout the whole house, energy efficiency machine, elevator to all 5 floors so wheelchair can have access to all spaces included the pool that is wheelchair friendly with beach entrance, floor tiles in house, terrace and pool all 1\*1 m2, spacious roof terrace with imaculate views as have all rooms. Guest apartment 22m2, office 30m2, garage 94m2. Only 800m to the train station and 1.000m to the beach.