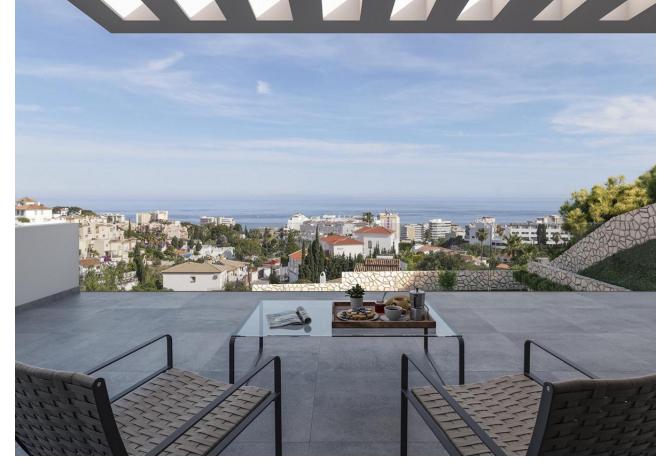

## Sales - House - Fuengirola 1.595.000€

www.mibgroup.es +34 662 58 96 58 info@mibgroup.es

5

5

492 m2

740 m<sup>2</sup>

Future house; for living, work, leisure, guests, and wheelchair friendly New to built spectacular independent villa, with building license in place. North European approach. A future house where everybody can live comfortably together. Energy eficiency A, independent guest apartment, independent office, infinity pool, garage for 4 cars and 2 extra open air, main house with 4 bedrooms and 4 bathrooms, open plan kitchen and living room, space for gym - sports - yoga. Low energy costs for less than 2000 a year, heated salt water infinity swimming pool, geothermal & underfloor heating throughout the whole house, energy efficiency machine, elevator to all 5 floors so wheelchair can have access to all spaces included the pool that is wheelchair friendly with beach entrance, floor tiles in house, terrace and pool all 1\*1 m2, spacious roof terrace with imaculate views as have all rooms. Guest apartment 22m2, office 30m2, garage 94m2. Only 800m to the train station and 1.000m to the beach.