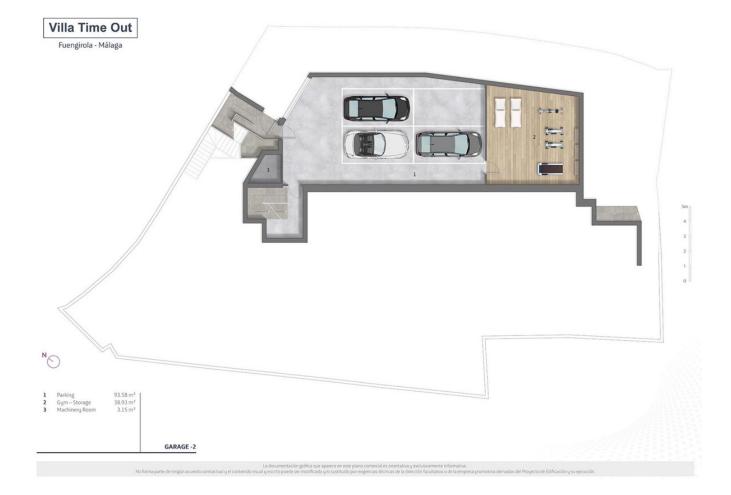

## Sales - House - Fuengirola 1.595.000€

www.mibgroup.es +34 662 58 96 58 info@mibgroup.es

5

5

492 m2

740 m<sup>2</sup>

Future house; for living, work, leisure, guests, and wheelchair friendly New to built spectacular independent villa, with building license in place. North European approach. A future house where everybody can live comfortably together. Energy eficiency A, independent guest apartment, independent office, infinity pool, garage for 4 cars and 2 extra open air, main house with 4 bedrooms and 4 bathrooms, open plan kitchen and living room, space for gym - sports - yoga. Low energy costs for less than 2000 a year, heated salt water infinity swimming pool, geothermal & underfloor heating throughout the whole house, energy efficiency machine, elevator to all 5 floors so wheelchair can have access to all spaces included the pool that is wheelchair friendly with beach entrance, floor tiles in house, terrace and pool all 1\*1 m2, spacious roof terrace with imaculate views as have all rooms. Guest apartment 22m2, office 30m2, garage 94m2. Only 800m to the train station and 1.000m to the beach.

La documentación grifica que aparece en este plano comercial es orientativa y enclusivamente informativa.

No forma parte de nineiro acuerdo contractual y el contendo visual y encorrenta por contractual y el contendo devisuadas del Proyecto de Edificación y su selección por evidencia territoria.