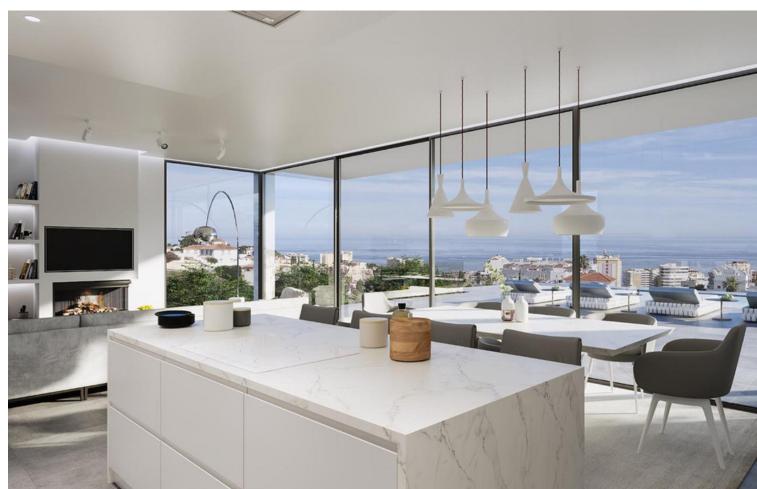

## Sales - House - Fuengirola 1.595.000€

www.mibgroup.es +34 662 58 96 58 info@mibgroup.es

5

5

492 m2

740 m<sup>2</sup>

Future house; for living, work, leisure, guests, and wheelchair friendly New to built spectacular independent villa, with building license in place. North European approach. A future house where everybody can live comfortably together. Energy eficiency A, independent guest apartment, independent office, infinity pool, garage for 4 cars and 2 extra open air, main house with 4 bedrooms and 4 bathrooms, open plan kitchen and living room, space for gym - sports - yoga. Low energy costs for less than 2000 a year, heated salt water infinity swimming pool, geothermal & underfloor heating throughout the whole house, energy efficiency machine, elevator to all 5 floors so wheelchair can have access to all spaces included the pool that is wheelchair friendly with beach entrance, floor tiles in house, terrace and pool all 1\*1 m2, spacious roof terrace with imaculate views as have all rooms. Guest apartment 22m2, office 30m2, garage 94m2. Only 800m to the train station and 1.000m to the beach.