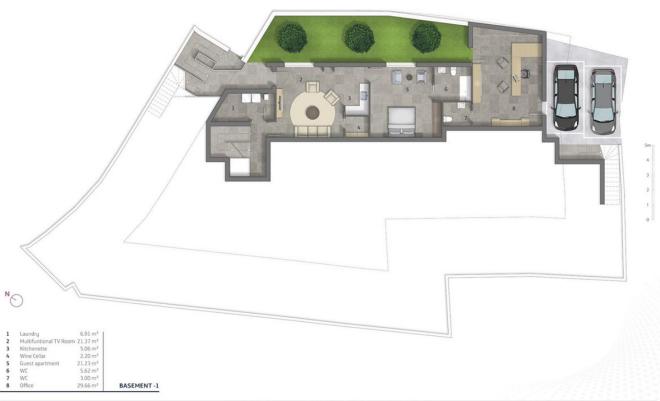

## Sales - House - Fuengirola 1.595.000€

www.mibgroup.es +34 662 58 96 58 info@mibgroup.es

5

5

492 m2

740 m<sup>2</sup>

Future house; for living, work, leisure, guests, and wheelchair friendly New to built spectacular independent villa, with building license in place. North European approach. A future house where everybody can live comfortably together. Energy eficiency A, independent guest apartment, independent office, infinity pool, garage for 4 cars and 2 extra open air, main house with 4 bedrooms and 4 bathrooms, open plan kitchen and living room, space for gym - sports - yoga. Low energy costs for less than 2000 a year, heated salt water infinity swimming pool, geothermal & underfloor heating throughout the whole house, energy efficiency machine, elevator to all 5 floors so wheelchair can have access to all spaces included the pool that is wheelchair friendly with beach entrance, floor tiles in house, terrace and pool all 1\*1 m2, spacious roof terrace with imaculate views as have all rooms. Guest apartment 22m2, office 30m2, garage 94m2. Only 800m to the train station and 1.000m to the beach.

La documentación gráfica que aparece en este plano comercial es orientativa y exclusivamente informativa.