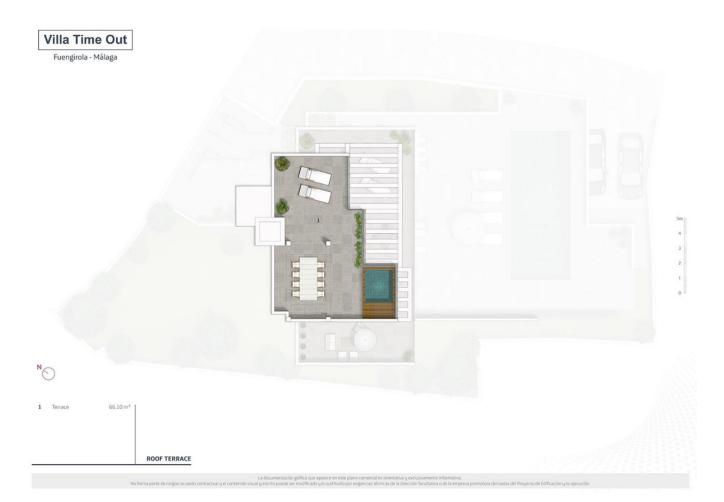

## Sales - House - Fuengirola 1.595.000€

www.mibgroup.es +34 662 58 96 58 info@mibgroup.es

5

5

492 m2

740 m<sup>2</sup>

Future house; for living, work, leisure, guests, and wheelchair friendly New to built spectacular independent villa, with building license in place. North European approach. A future house where everybody can live comfortably together. Energy eficiency A, independent guest apartment, independent office, infinity pool, garage for 4 cars and 2 extra open air, main house with 4 bedrooms and 4 bathrooms, open plan kitchen and living room, space for gym - sports - yoga. Low energy costs for less than 2000 a year, heated salt water infinity swimming pool, geothermal & underfloor heating throughout the whole house, energy efficiency machine, elevator to all 5 floors so wheelchair can have access to all spaces included the pool that is wheelchair friendly with beach entrance, floor tiles in house, terrace and pool all 1\*1 m2, spacious roof terrace with imaculate views as have all rooms. Guest apartment 22m2, office 30m2, garage 94m2. Only 800m to the train station and 1.000m to the beach.