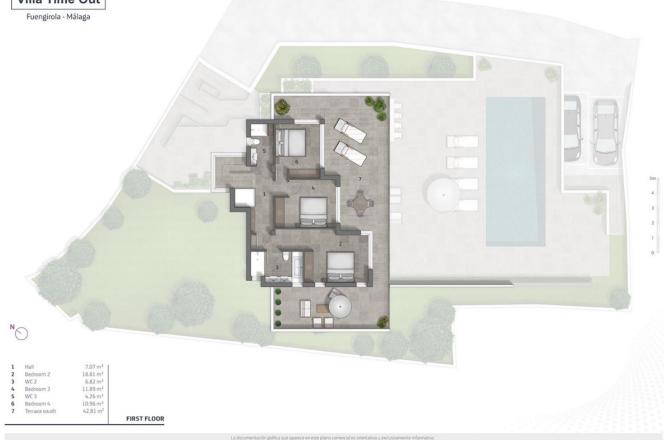

## Sales - House - Fuengirola 1.595.000€

www.mibgroup.es +34 662 58 96 58 info@mibgroup.es

5

5

492 m2

740 m<sup>2</sup>

Future house; for living, work, leisure, guests, and wheelchair friendly New to built spectacular independent villa, with building license in place. North European approach. A future house where everybody can live comfortably together. Energy eficiency A, independent guest apartment, independent office, infinity pool, garage for 4 cars and 2 extra open air, main house with 4 bedrooms and 4 bathrooms, open plan kitchen and living room, space for gym - sports - yoga. Low energy costs for less than 2000 a year, heated salt water infinity swimming pool, geothermal & underfloor heating throughout the whole house, energy efficiency machine, elevator to all 5 floors so wheelchair can have access to all spaces included the pool that is wheelchair friendly with beach entrance, floor tiles in house, terrace and pool all 1\*1 m2, spacious roof terrace with imaculate views as have all rooms. Guest apartment 22m2, office 30m2, garage 94m2. Only 800m to the train station and 1.000m to the beach.