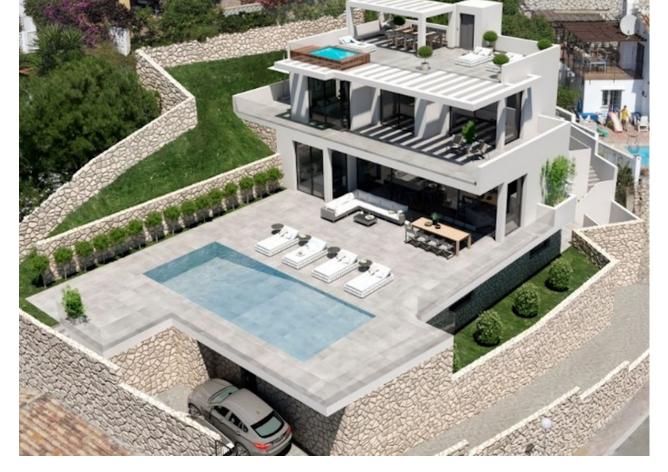

## Sales - House - Fuengirola 1.595.000€

www.mibgroup.es +34 662 58 96 58 info@mibgroup.es

5

5

492 m2

740 m<sup>2</sup>

Future house; for living, work, leisure, guests, and wheelchair friendly New to built spectacular independent villa, with building license in place. North European approach. A future house where everybody can live comfortably together. Energy eficiency A, independent guest apartment, independent office, infinity pool, garage for 4 cars and 2 extra open air, main house with 4 bedrooms and 4 bathrooms, open plan kitchen and living room, space for gym - sports - yoga. Low energy costs for less than 2000 a year, heated salt water infinity swimming pool, geothermal & underfloor heating throughout the whole house, energy efficiency machine, elevator to all 5 floors so wheelchair can have access to all spaces included the pool that is wheelchair friendly with beach entrance, floor tiles in house, terrace and pool all 1\*1 m2, spacious roof terrace with imaculate views as have all rooms. Guest apartment 22m2, office 30m2, garage 94m2. Only 800m to the train station and 1.000m to the beach.