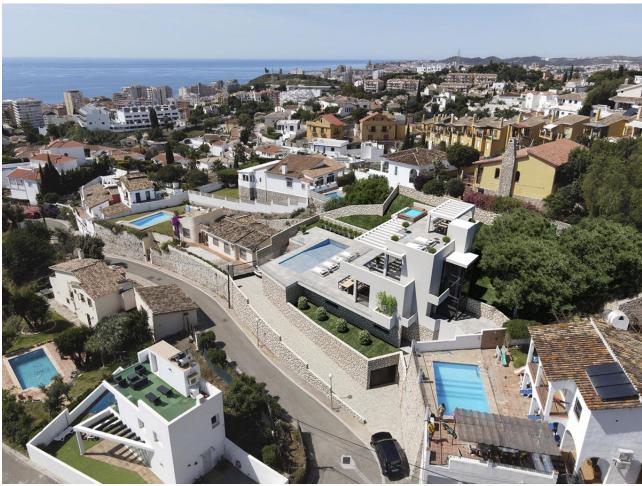

## Sales - House - Fuengirola 1.595.000€

www.mibgroup.es +34 662 58 96 58 info@mibgroup.es

5

5

492 m2

740 m<sup>2</sup>

Future house; for living, work, leisure, guests, and wheelchair friendly New to built spectacular independent villa, with building license in place. North European approach. A future house where everybody can live comfortably together. Energy eficiency A, independent guest apartment, independent office, infinity pool, garage for 4 cars and 2 extra open air, main house with 4 bedrooms and 4 bathrooms, open plan kitchen and living room, space for gym - sports - yoga. Low energy costs for less than 2000 a year, heated salt water infinity swimming pool, geothermal & underfloor heating throughout the whole house, energy efficiency machine, elevator to all 5 floors so wheelchair can have access to all spaces included the pool that is wheelchair friendly with beach entrance, floor tiles in house, terrace and pool all 1\*1 m2, spacious roof terrace with imaculate views as have all rooms. Guest apartment 22m2, office 30m2, garage 94m2. Only 800m to the train station and 1.000m to the beach.