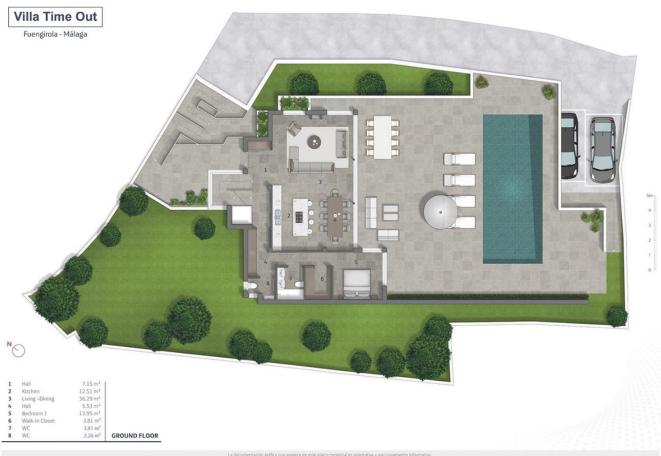

## Sales - House - Fuengirola 1.595.000€

www.mibgroup.es +34 662 58 96 58 info@mibgroup.es

5

5

492 m2

740 m<sup>2</sup>

Future house; for living, work, leisure, guests, and wheelchair friendly New to built spectacular independent villa, with building license in place. North European approach. A future house where everybody can live comfortably together. Energy eficiency A, independent guest apartment, independent office, infinity pool, garage for 4 cars and 2 extra open air, main house with 4 bedrooms and 4 bathrooms, open plan kitchen and living room, space for gym - sports - yoga. Low energy costs for less than 2000 a year, heated salt water infinity swimming pool, geothermal & underfloor heating throughout the whole house, energy efficiency machine, elevator to all 5 floors so wheelchair can have access to all spaces included the pool that is wheelchair friendly with beach entrance, floor tiles in house, terrace and pool all 1\*1 m2, spacious roof terrace with imaculate views as have all rooms. Guest apartment 22m2, office 30m2, garage 94m2. Only 800m to the train station and 1.000m to the beach.