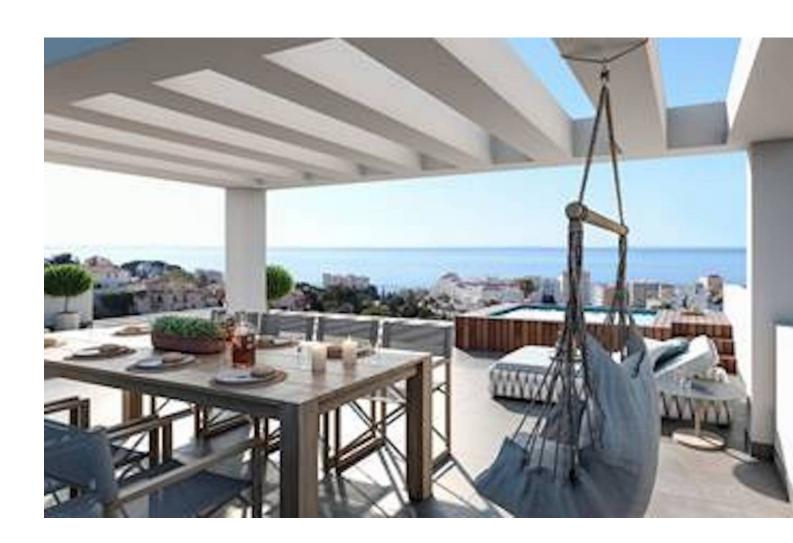

## Sales - House - Fuengirola 1.595.000€

www.mibgroup.es +34 662 58 96 58 info@mibgroup.es

5

5

492 m2

740 m<sup>2</sup>

Future house; for living, work, leisure, guests, and wheelchair friendly New to built spectacular independent villa, with building license in place. North European approach. A future house where everybody can live comfortably together. Energy eficiency A, independent guest apartment, independent office, infinity pool, garage for 4 cars and 2 extra open air, main house with 4 bedrooms and 4 bathrooms, open plan kitchen and living room, space for gym - sports - yoga. Low energy costs for less than 2000 a year, heated salt water infinity swimming pool, geothermal & underfloor heating throughout the whole house, energy efficiency machine, elevator to all 5 floors so wheelchair can have access to all spaces included the pool that is wheelchair friendly with beach entrance, floor tiles in house, terrace and pool all 1\*1 m2, spacious roof terrace with imaculate views as have all rooms. Guest apartment 22m2, office 30m2, garage 94m2. Only 800m to the train station and 1.000m to the beach.